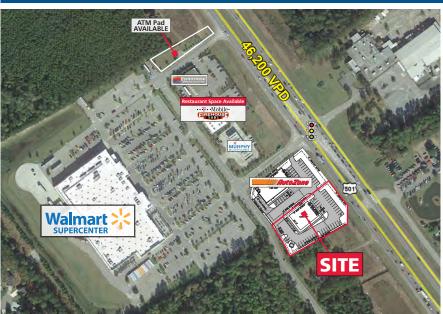

### **PROPERTY HIGHLIGHTS**

- Outparcel/Proposed shop space available in front of Walmart Supercenter in the heart of high growth Carolina Forest submarket of Myrtle Beach.
- Existing 1,293 SF Restaurant Space Available Now
- Excellent frontage and visibility on U.S. Highway 501 Approx. 49,100 cars a day.
- Parcel is in close proximity to area's top three employers: Coastal Carolina University, Conway Medical Center and AVX Corporation.
- Carolina Forest is a 25 square mile master planned development that is one of the fastest growing residential areas of the Grand Strand.
- Home to more than 35,000 residents.
- Population projections at full build out to reach 65,000 in nearby growth, which includes over 24 subdivisions in the immediate area.

### TRAFFIC COUNTS 2017 (SCDOT)

• 46,200 VPD on Hwy 501

1616 Camden Rd. Suite 550 | Charlotte, NC 28203 | Phone (704) 644-4585 | Fax (704) 973-0737 Thurman Brooks | tbrooks@providencegroup.com | www.providencegroup.com