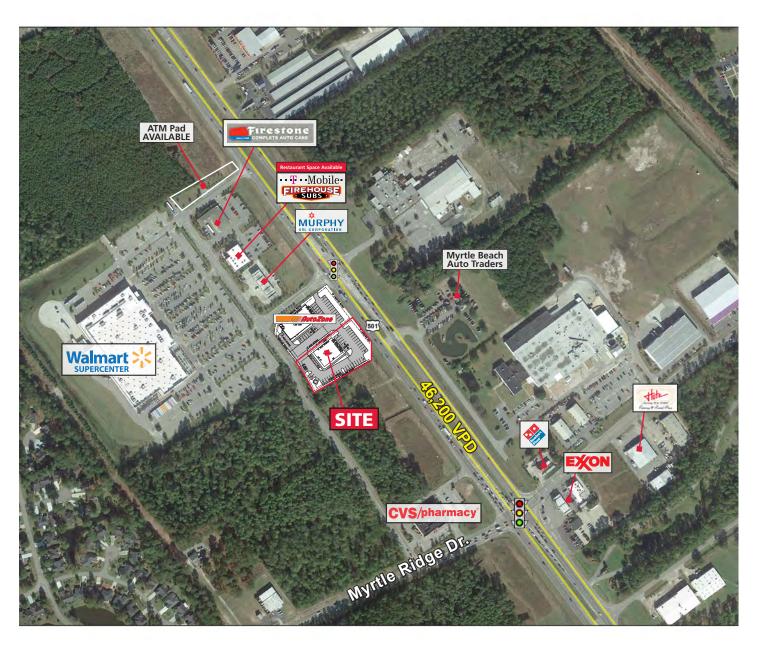

### **PROPERTY HIGHLIGHTS**

- Outparcel/Proposed shop space available in front of Walmart Supercenter in the heart of high growth Carolina Forest submarket of Myrtle Beach.
- Existing 1,293 SF Restaurant Space Available Now
- Excellent frontage and visibility on U.S. Highway 501 Approx. 49,100 cars a day.
- Parcel is in close proximity to area's top three employers: Coastal Carolina University, Conway Medical Center and AVX Corporation.
- Carolina Forest is a 25 square mile master planned development that is one of the fastest growing residential areas of the Grand Strand.
- Home to more than 35,000 residents.
- Population projections at full build out to reach 65,000 in nearby growth, which includes over 24 subdivisions in the immediate area.

### TRAFFIC COUNTS 2017 (SCDOT)

• 46,200 VPD on Hwy 501

1616 Camden Rd. Suite 550 | Charlotte, NC 28203 | Phone (704) 644-4585 | Fax (704) 973-0737 Thurman Brooks | tbrooks@providencegroup.com | www.providencegroup.com