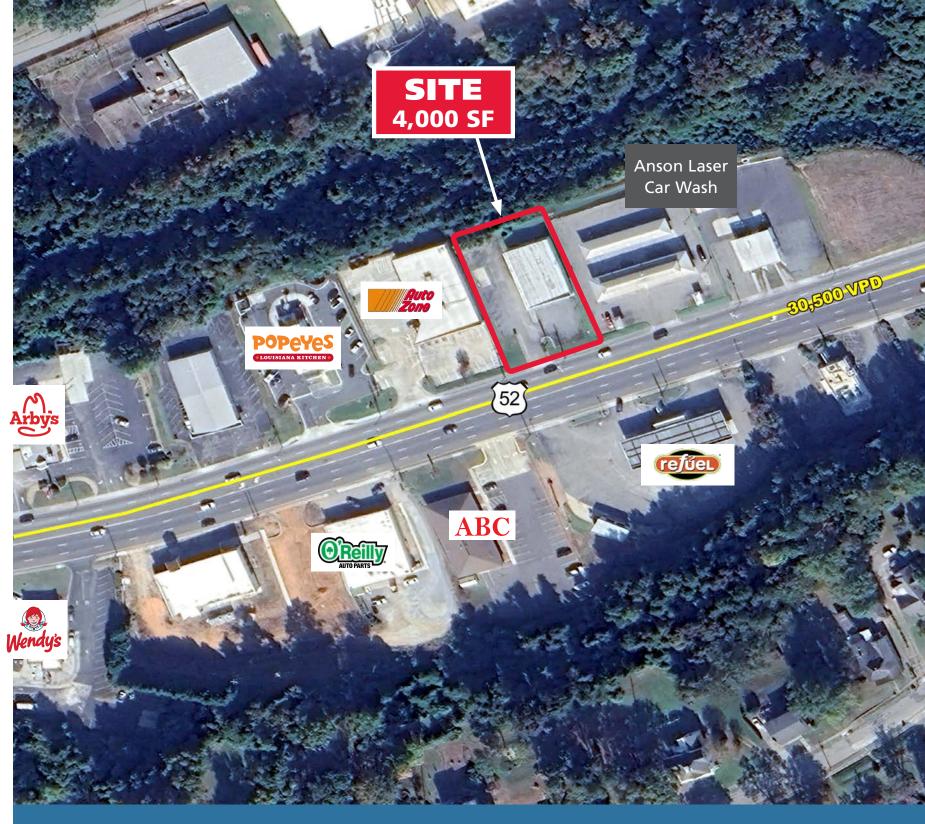

#### **PROPERTY INFORMATION**

Highly visible 4,000 square foot freestanding retail building for SALE or LEASE with pylon sign on the primary regional retail corridor in Anson County.

#### **PROPERTY HIGHLIGHTS**

- 4,000 SF freestanding building for SALE or LEASE
- Pylon sign on US-74 with 30,500 vehicles per day
- In line with national retail pad users

#### **NEARBY RETAIL**