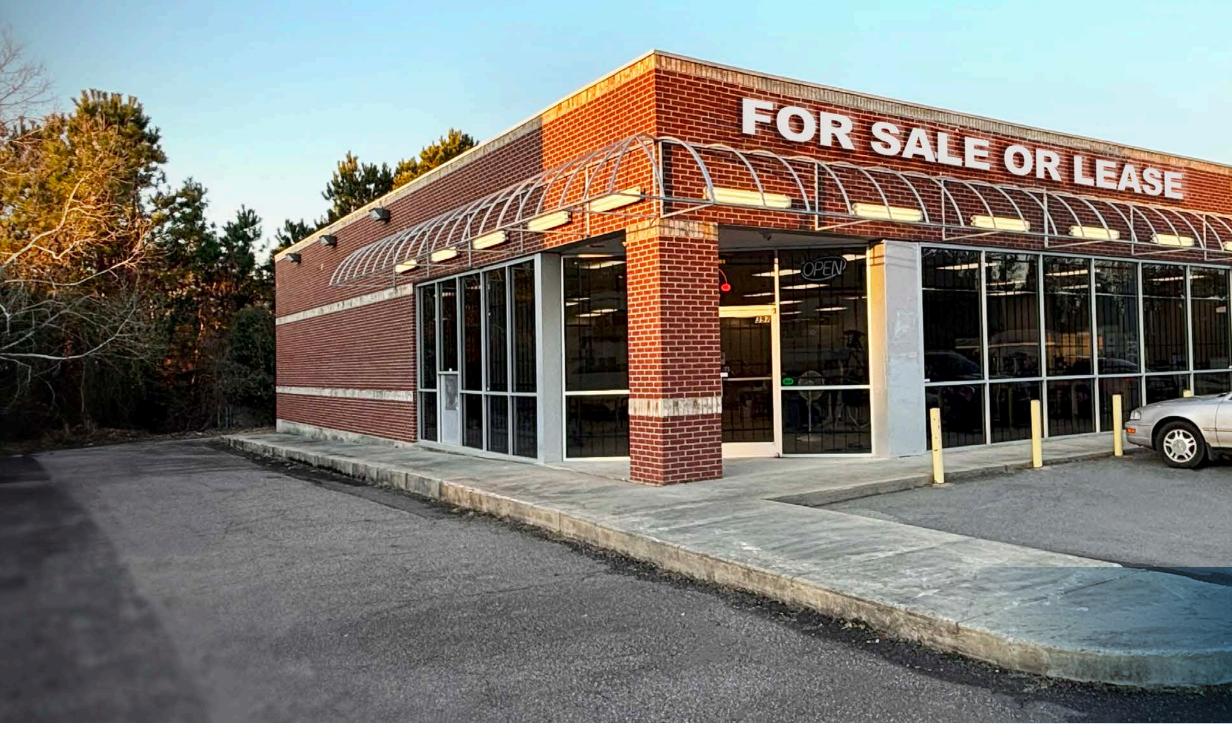

#### **PROPERTY INFORMATION**

Highly visible 4,000 square foot freestanding retail building for SALE or LEASE with pylon sign on the primary regional retail corridor in Anson County.

#### **PROPERTY HIGHLIGHTS**

- 4,000 SF freestanding building for SALE or LEASE
- Pylon sign on US-74 with 30,500 vehicles per day
- In line with national retail pad users