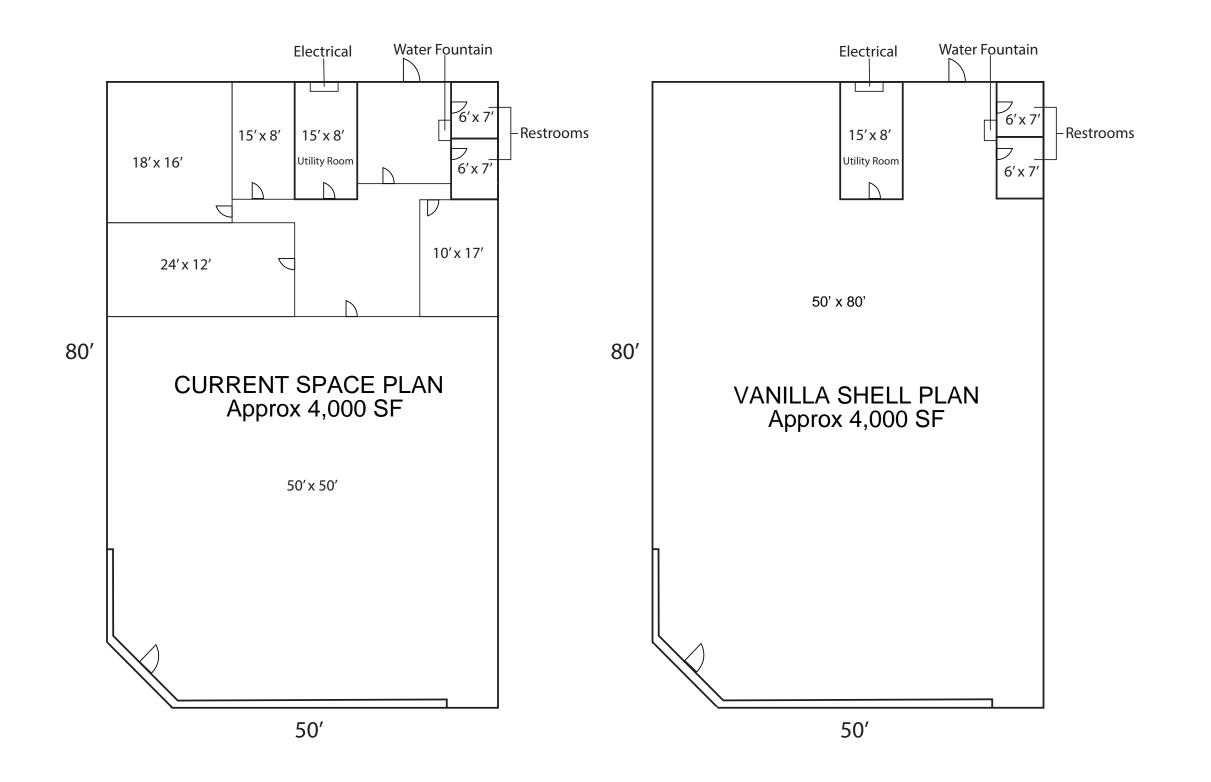

#### **PROPERTY INFORMATION**

Highly visible 4,000 square foot freestanding retail building for SALE or LEASE with pylon sign on the primary regional retail corridor in Anson County.

#### **PROPERTY HIGHLIGHTS**

- 4,000 SF freestanding building for SALE or LEASE
- Pylon sign on US-74 with 30,500 vehicles per day
- In line with national retail pad users