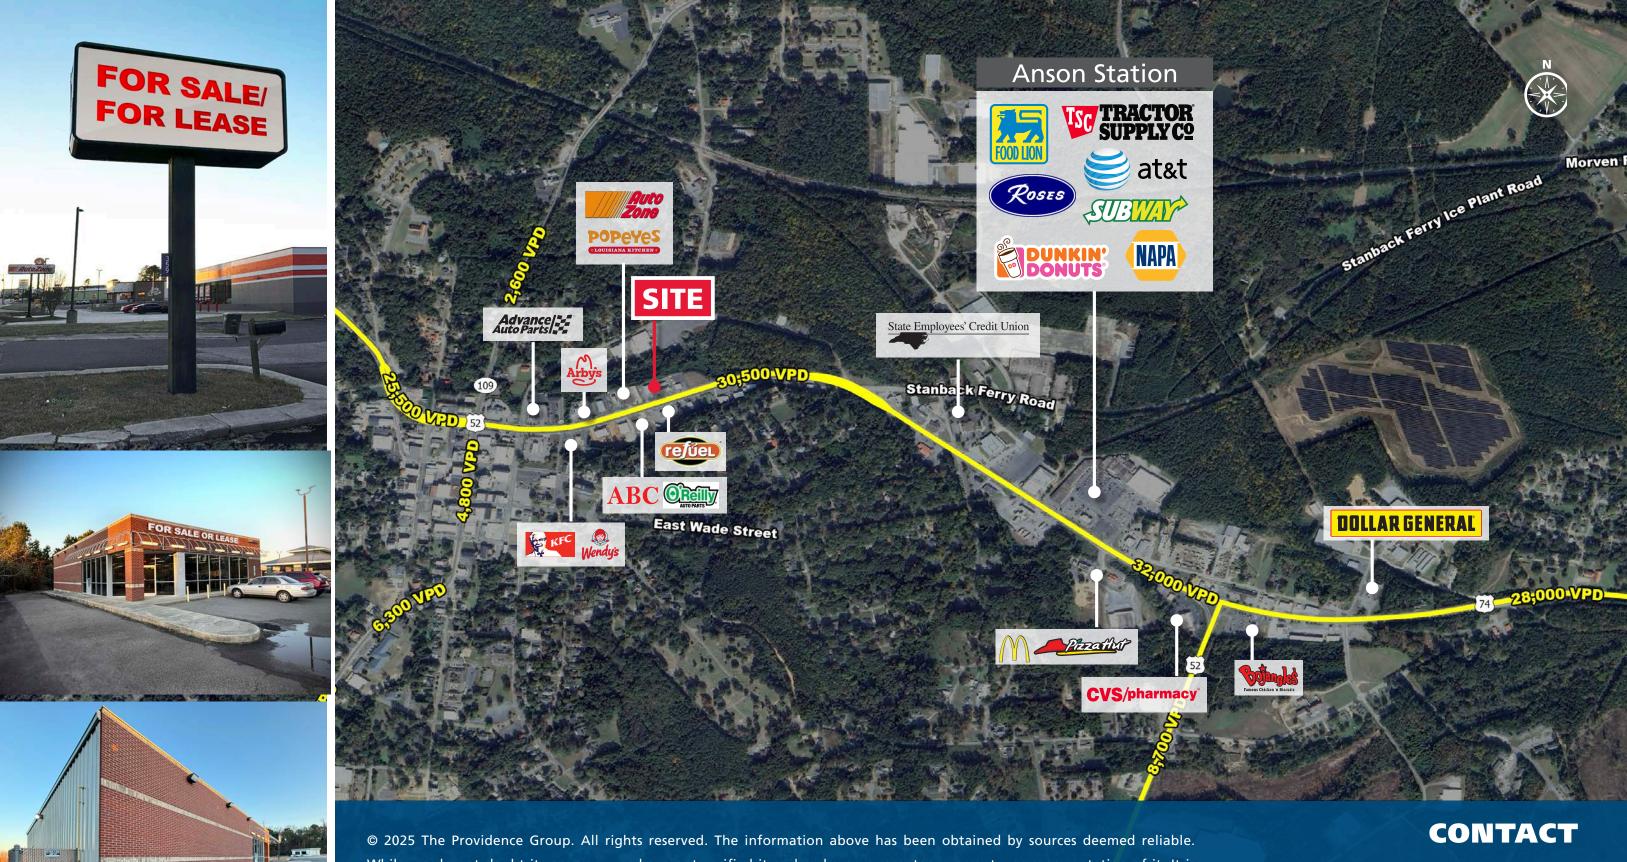

#### **PROPERTY INFORMATION**

Highly visible 4,000 square foot freestanding retail building for SALE or LEASE with pylon sign on the primary regional retail corridor in Anson County.

#### **PROPERTY HIGHLIGHTS**

- 4,000 SF freestanding building for SALE or LEASE
- Pylon sign on US-74 with 30,500 vehicles per day
- In line with national retail pad users

#### **NEARBY RETAIL**