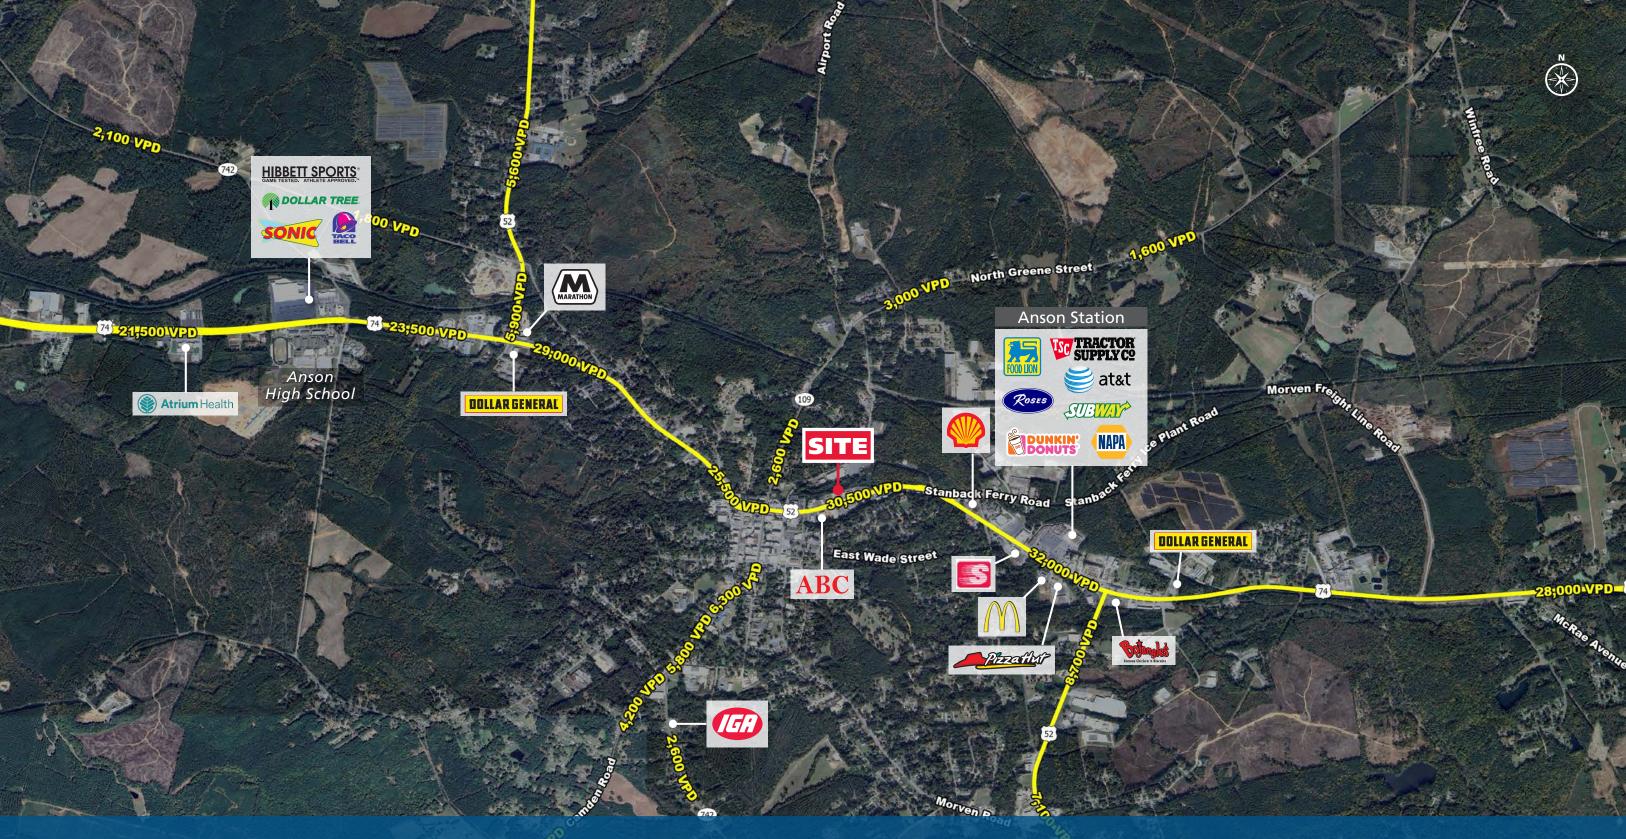

Suite 250 | Charlotte, North Carolina 28203 www.PROVIDENCEGROUP.com





# FREESTANDING RETAIL FOR SALE OR LEASE

359 E CASWELL (US-74) WADESBORO, NC | 28170





300 West Summit Ave | Suite 250 | Charlotte, North Carolina 28203 www.PROVIDENCEGROUP.com









While we do not doubt its accuracy, we have not verified it and make no guarantee, warranty, or representation of it. It is your responsibility to independently confirm its accuracy and completeness. You and your advisors should conduct a careful, independent investigation of the property to determine to your satisfaction the suitability of the property for your needs.



300 West Summit Ave | Suite 250 | Charlotte, North Carolina 28203 www.PROVIDENCEGROUP.com

Darrell Palasciano | 704.644.4587 dpalasciano@providencegroup.com







© 2025 The Providence Group. All rights reserved. The information above has been obtained by sources deemed reliable. While we do not doubt its accuracy, we have not verified it and make no guarantee, warranty, or representation of it. It is your responsibility to independently confirm its accuracy and completeness. You and your advisors should conduct a careful, independent investigation of the property to determine to your satisfaction the suitability of the property for your needs.



300 West Summit Ave | Suite 250 | Charlotte, North Carolina 28203 www.PROVIDENCEGROUP.coм

### CONTACT

Darrell Palasciano | 704.644.4587 dpalasciano@providencegroup.com