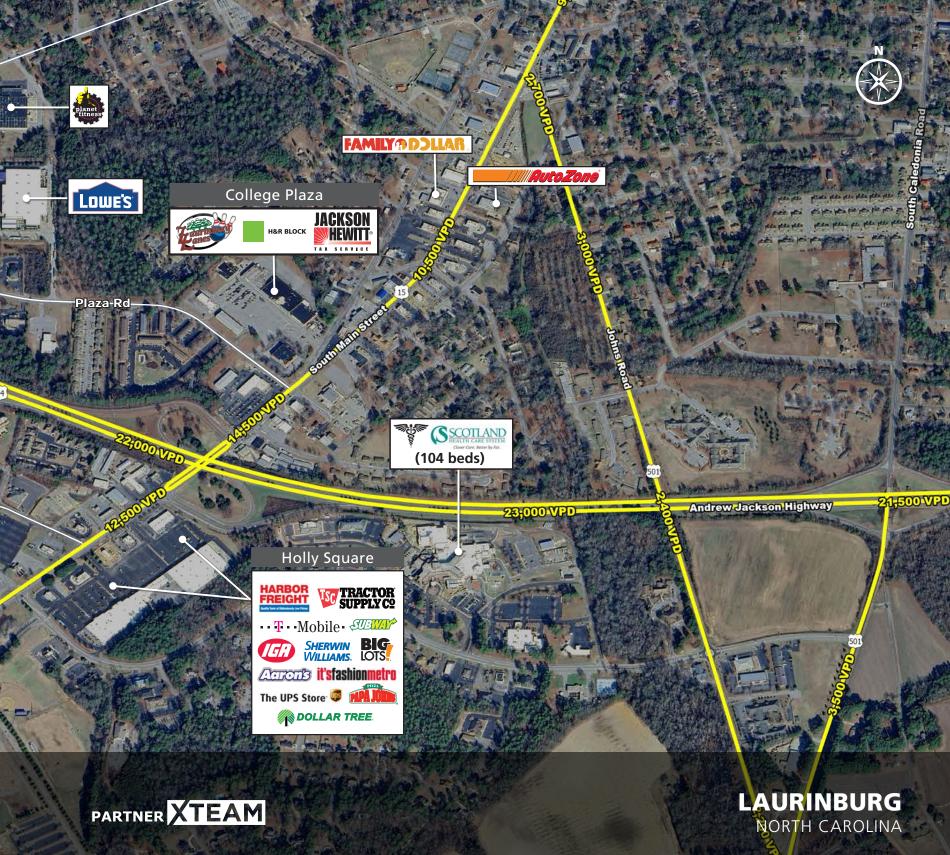

#### **LEASE / INFORMATION OVERVIEW**

Retail pads available on I-74 at McColl Rd/US 15-401 beside Scotland Crossing and the brand-new Hobby Lobby.

#### **PROPERTY HIGHLIGHTS**

- Excellent visibility and access along US 15-401-501 (15,500 VPD) and Hwy 74 (22,000 VPD)
- 1.0 to 12 acres available
- Anchors and area retailers include: