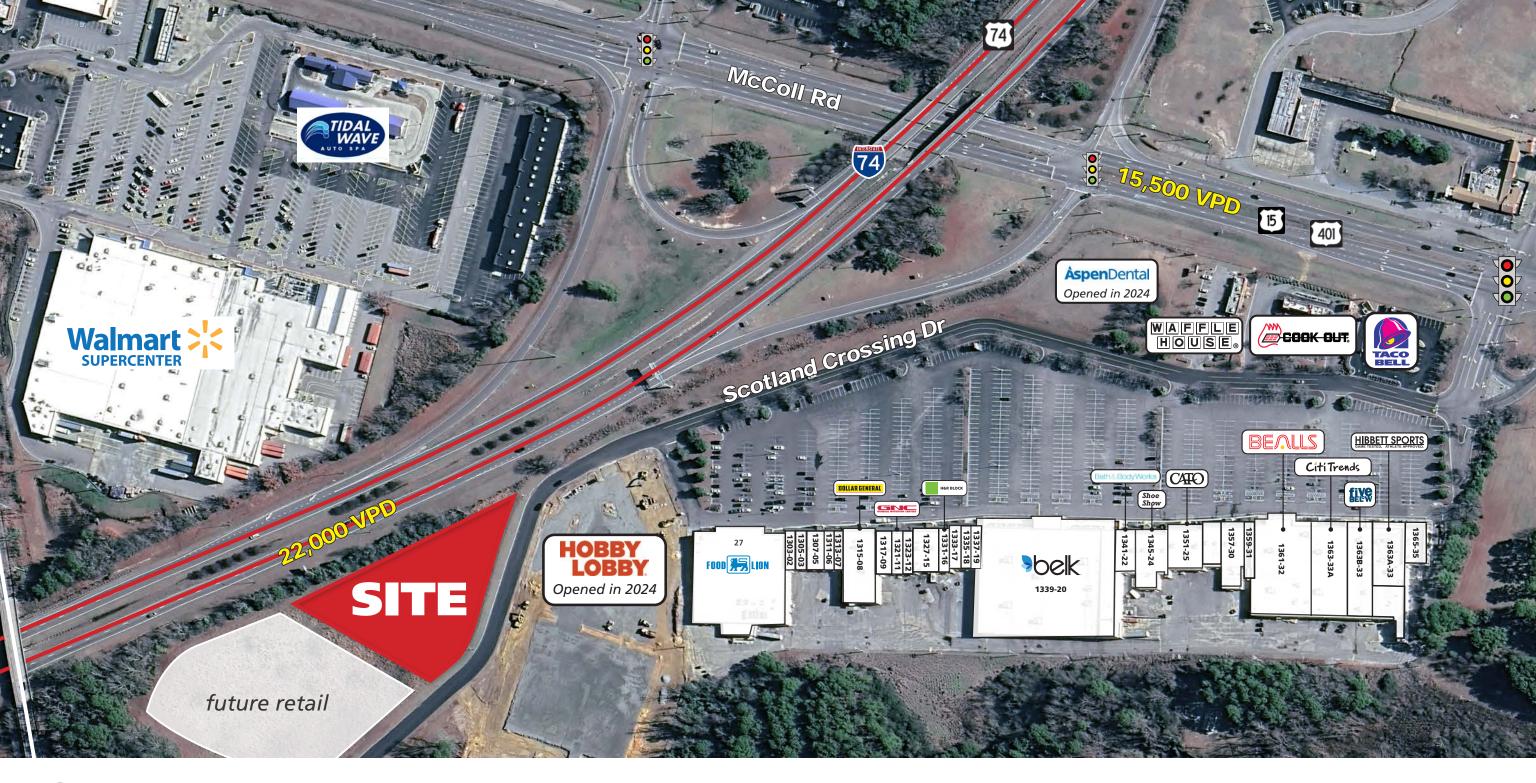

#### **LEASE / INFORMATION OVERVIEW**

Retail pads available on I-74 at McColl Rd/US 15-401 beside Scotland Crossing and the brand-new Hobby Lobby.

#### **PROPERTY HIGHLIGHTS**

- Excellent visibility and access along US 15-401-501 (15,500 VPD) and Hwy 74 (22,000 VPD)
- 1.0 to 12 acres available
- Anchors and area retailers include: