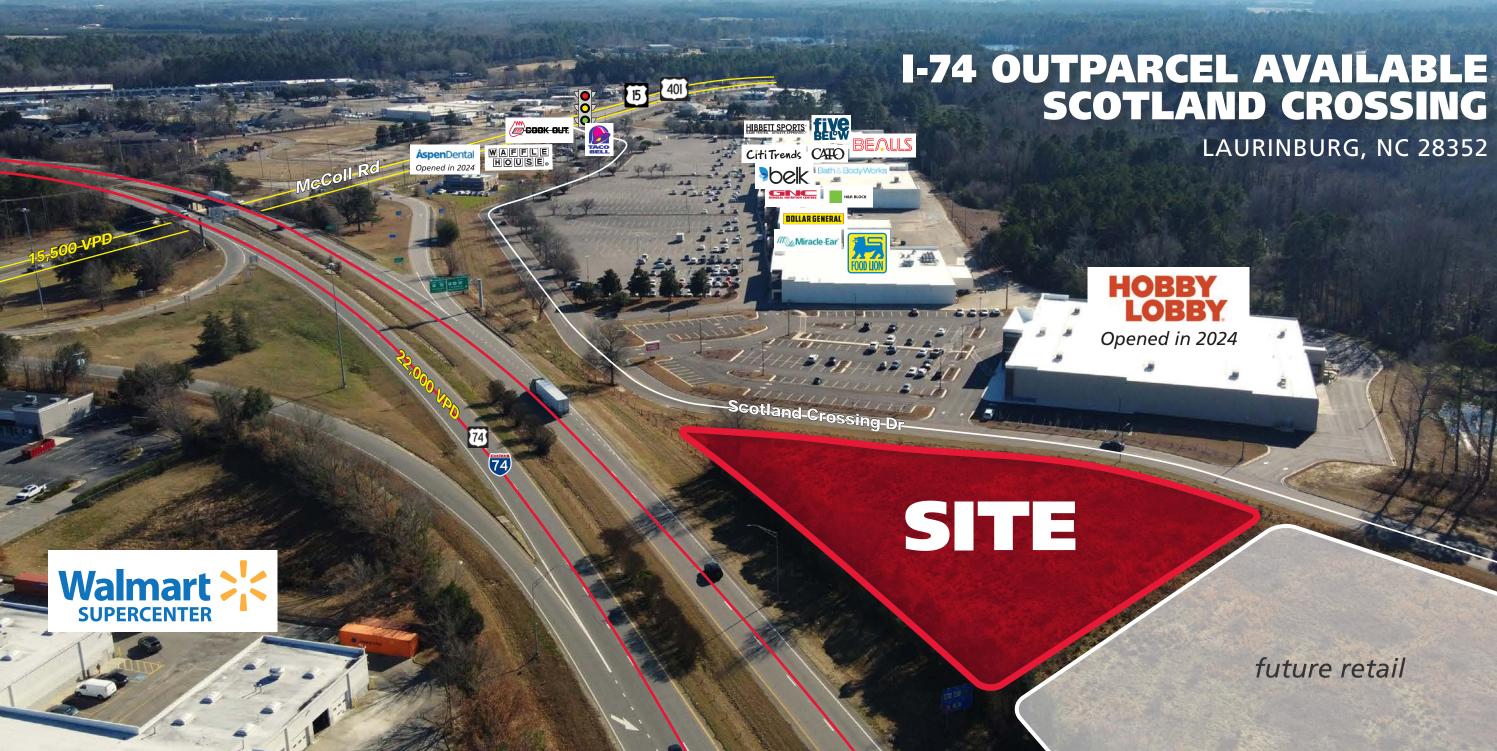

# I-74 OUTPARCEL AVAILABLE SCOTLAND CROSSING

## LAURINBURG, NC 28352

#### **LEASE / INFORMATION OVERVIEW**

Retail pads available on I-74 at McColl Rd/US 15-401 beside Scotland Crossing and the brand-new Hobby Lobby.

#### **PROPERTY HIGHLIGHTS**

- Excellent visibility and access along US 15-401-501 (15,500 VPD) and Hwy 74 (22,000 VPD)
- 1.0 to 12 acres available
- Anchors and area retailers include: