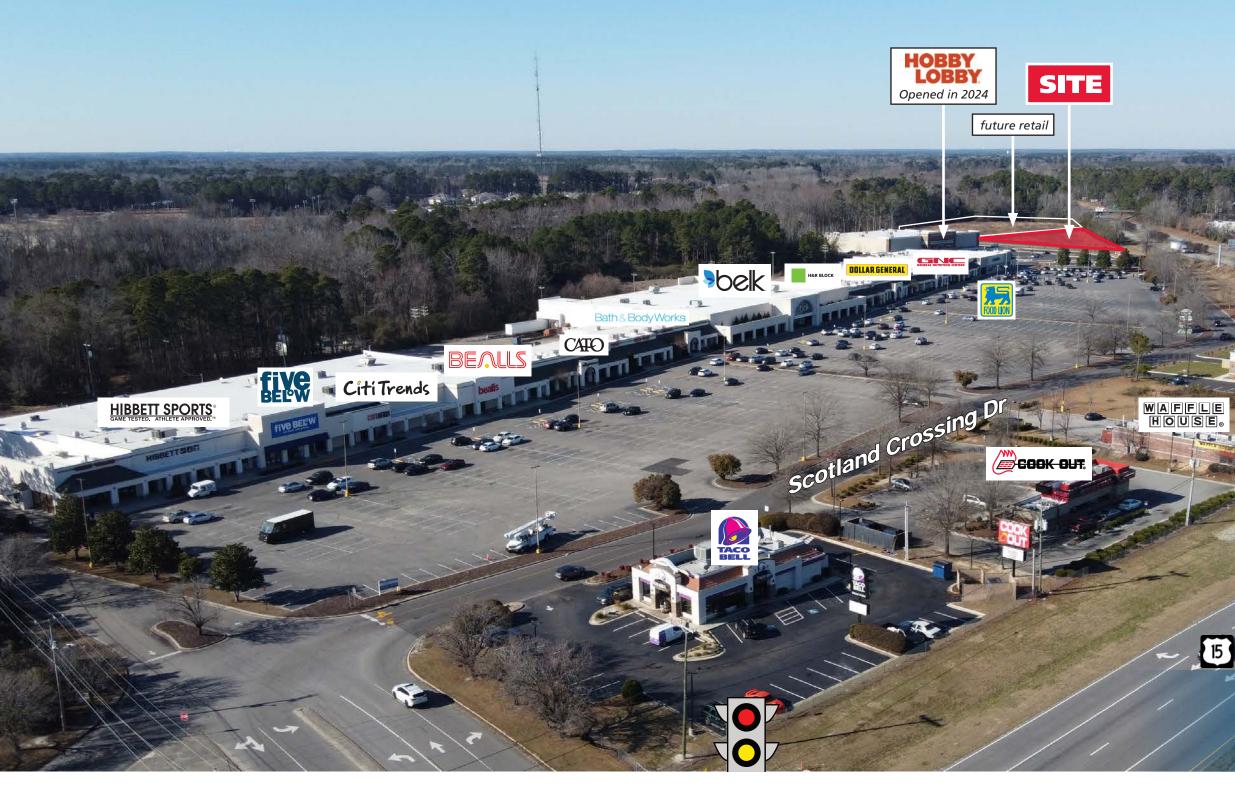

# I-74 OUTPARCEL AVAILABLE SCOTLAND CROSSING

#### **LEASE / INFORMATION OVERVIEW**

Retail pads available on I-74 at McColl Rd/US 15-401 beside Scotland Crossing and the brand-new Hobby Lobby.

#### **PROPERTY HIGHLIGHTS**

- Excellent visibility and access along US 15-401-501 (15,500 VPD) and Hwy 74 (22,000 VPD)
- 1.0 to 12 acres available
- Anchors and area retailers include: