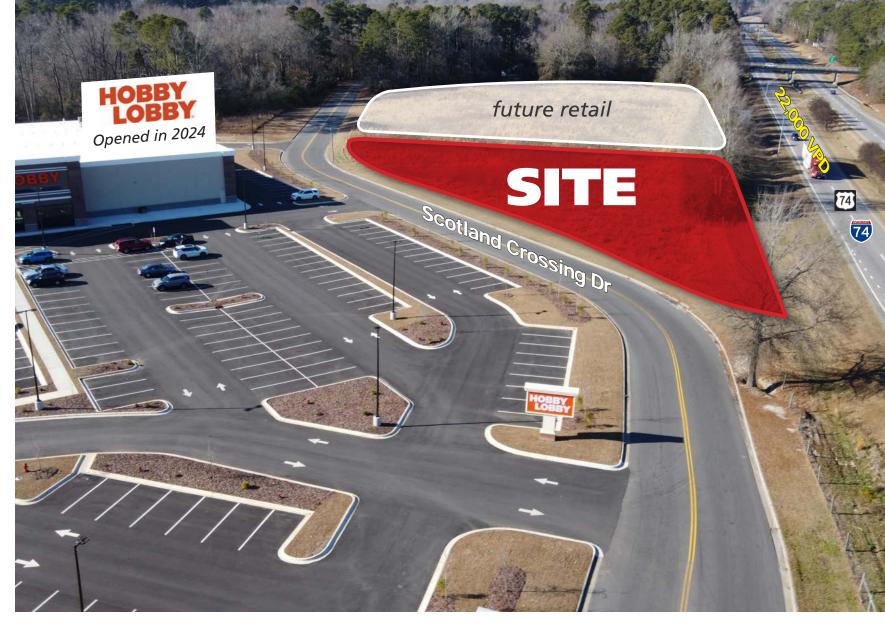

## future retail

#### **LEASE / INFORMATION OVERVIEW**

Retail pads available on I-74 at McColl Rd/US 15-401 beside Scotland Crossing and the brand-new Hobby Lobby.

#### **PROPERTY HIGHLIGHTS**

- Excellent visibility and access along US 15-401-501 (15,500 VPD) and Hwy 74 (22,000 VPD)
- 1.0 to 12 acres available
- Anchors and area retailers include: