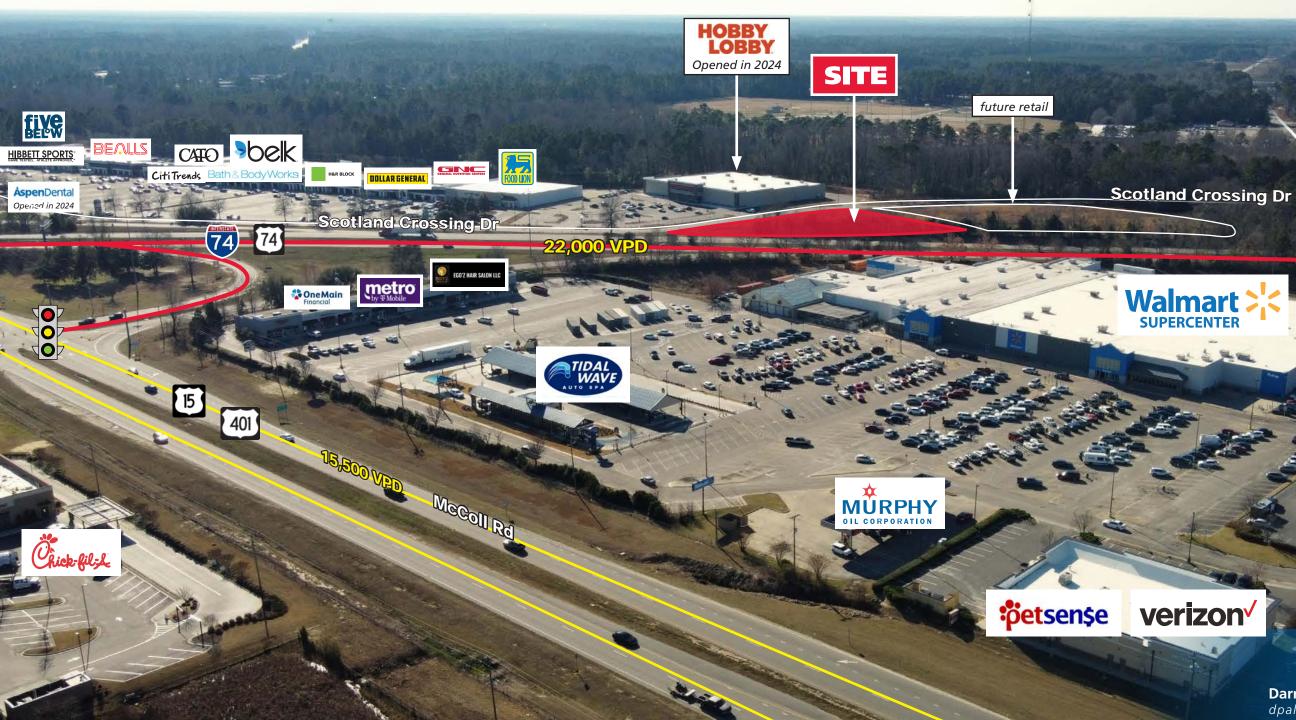

#### **LEASE / INFORMATION OVERVIEW**

Retail pads available on I-74 at McColl Rd/US 15-401 beside Scotland Crossing and the brand-new Hobby Lobby.

#### **PROPERTY HIGHLIGHTS**

- Excellent visibility and access along US 15-401-501 (15,500 VPD) and Hwy 74 (22,000 VPD)
- 1.0 to 12 acres available
- Anchors and area retailers include: