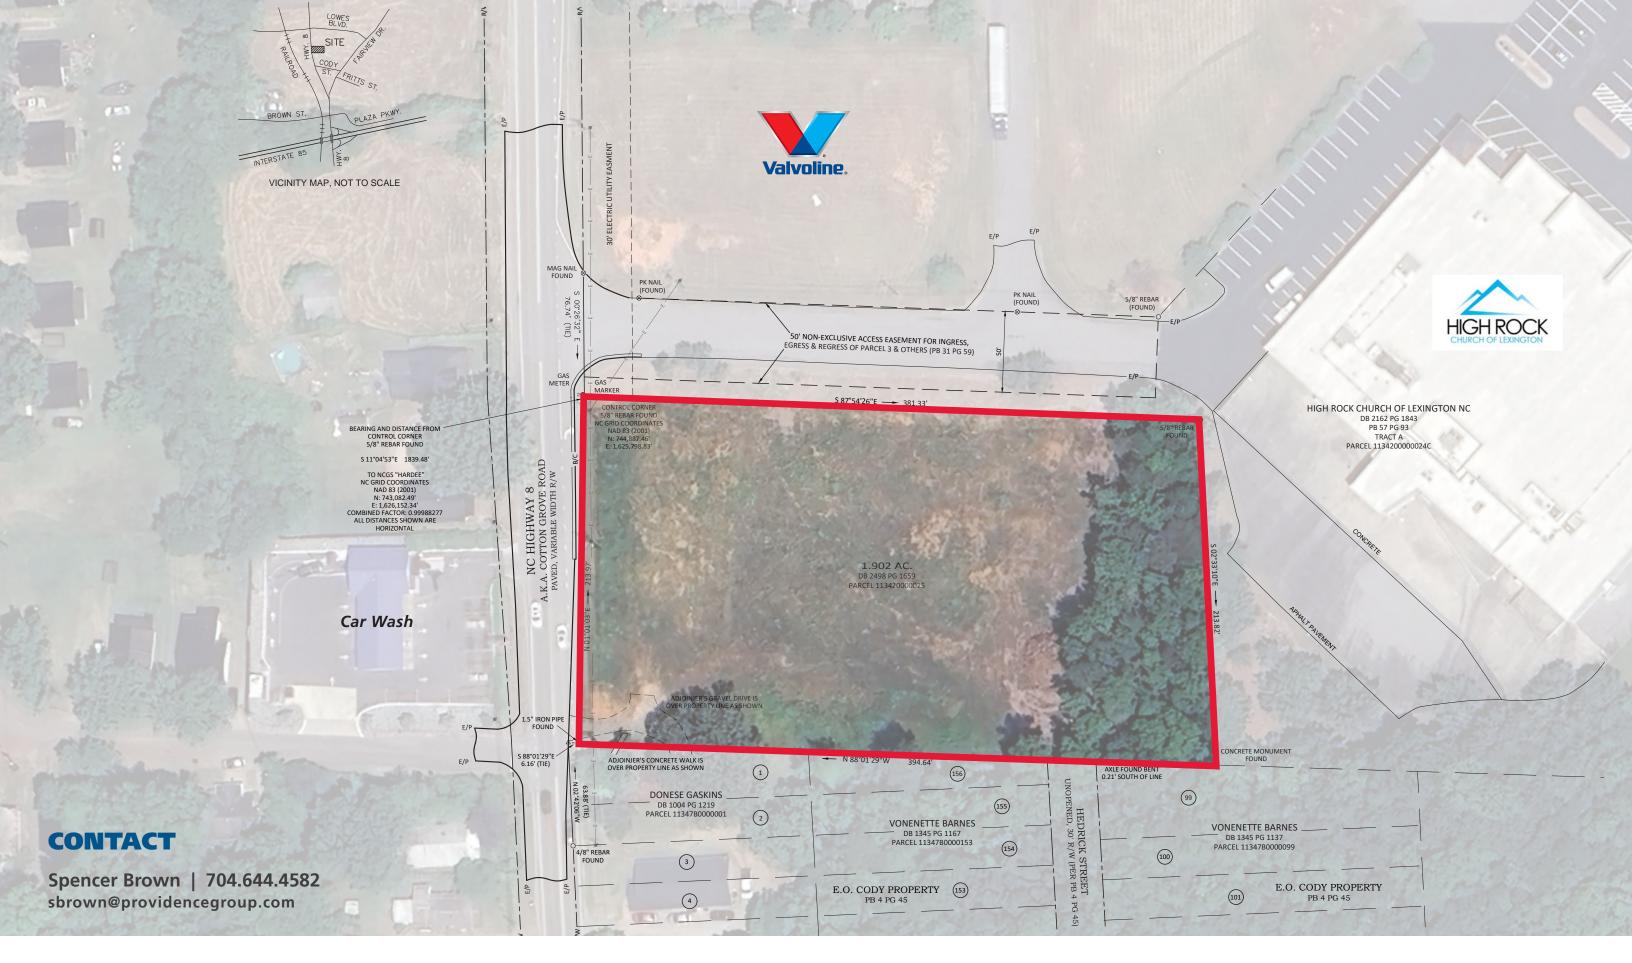

#### **PROPERTY / LEASE INFORMATION**

• Acres: +/- 1.90 • Price: \$1,400,000

• Zoning: Business District

• Frontage: 214'

• County: Davidson

• Parcel ID: 1134200000025