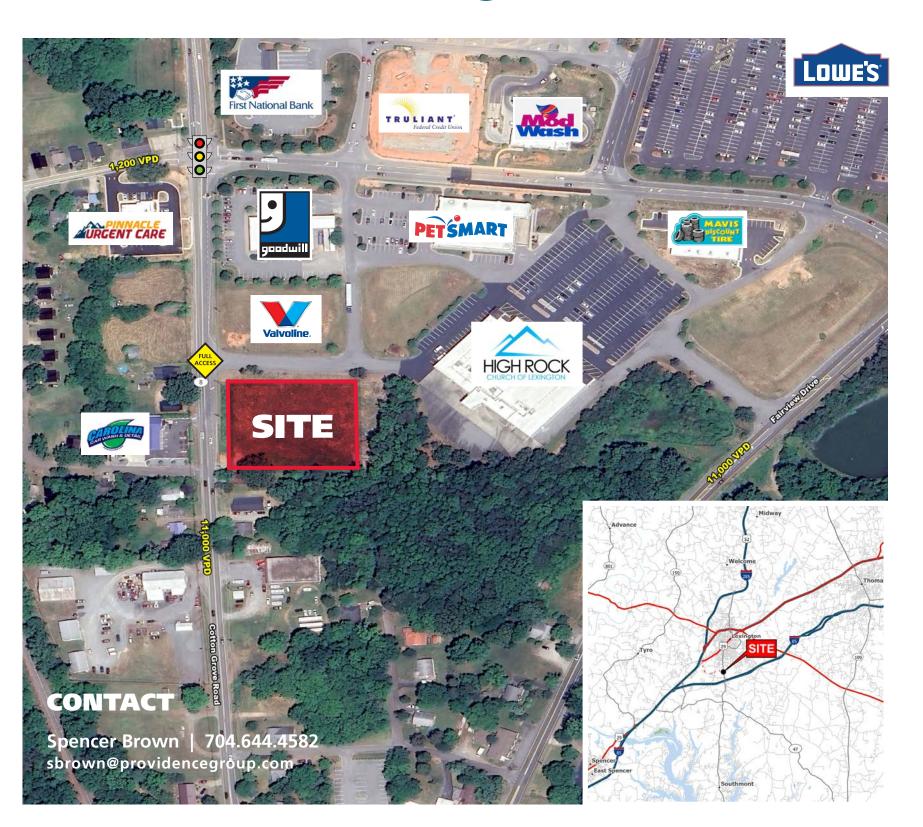

#### **PROPERTY HIGHLIGHTS**

Located 3/4 mi off I-85 and in close proximity to major big box retailers.

The \$220 million Siemens Mobility Facility under construction 1.5 miles away is scheduled for completion in 2025 and is expected to employee over 500 people.

Excellent opportunity for a restaurant, bank, auto use, medical office or retail strip

Area retailers include:

| <b>DEMOGRAPHICS (2024)</b> | 1 MILE   | 3 MILE   | 5 MILE   |
|----------------------------|----------|----------|----------|
| POPULATION                 | 2,627    | 20,673   | 39,144   |
| AVERAGE HH INCOME          | \$61,658 | \$67,386 | \$72,387 |
| MEDIAN HH INCOME           | \$45,457 | \$53,282 | \$56,458 |
| BUSINESS ESTABLISHMENTS    | 114      | 1,012    | 1,547    |
| DAYTIME EMPLOYMENT         | 1,401    | 9,609    | 15,066   |