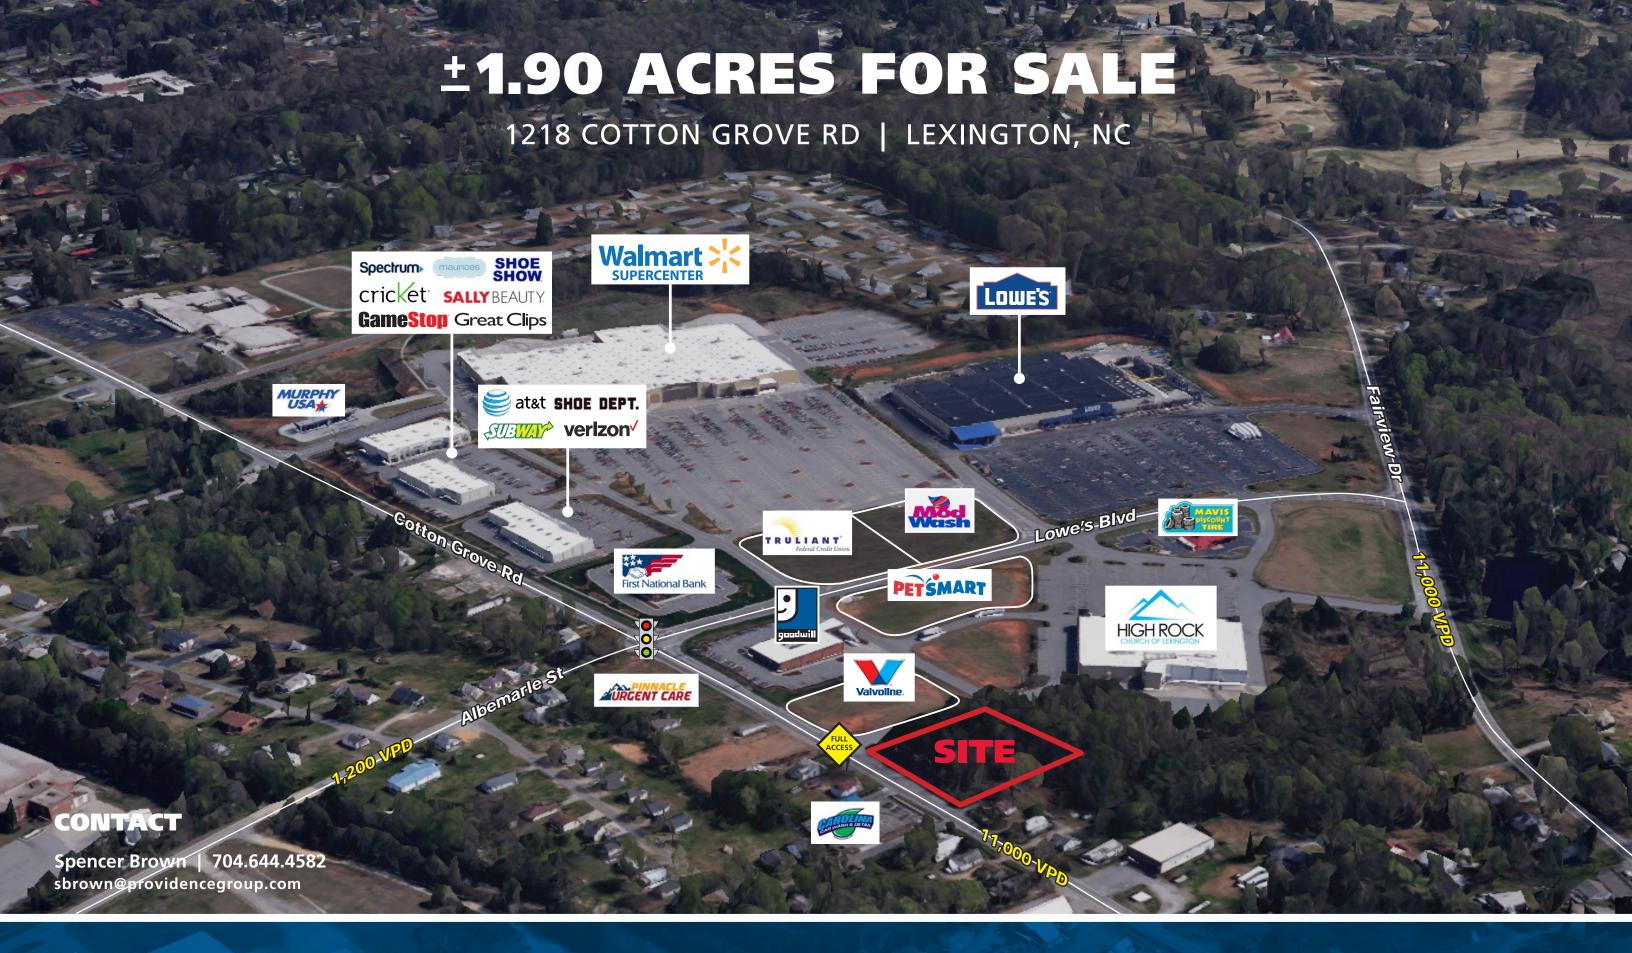

# **±1.90 ACRES FOR SALE**

## 1218 COTTON GROVE RD | LEXINGTON, NC

#### **PROPERTY HIGHLIGHTS**

Located 3/4 mi off I-85 and in close proximity to major big box retailers.

The \$220 million Siemens Mobility Facility under construction 1.5 miles away is scheduled for completion in 2025 and is expected to employee over 500 people.

Excellent opportunity for a restaurant, bank, auto use, medical office or retail strip

Area retailers include:

| <b>DEMOGRAPHICS (2024)</b> | 1 MILE   | 3 MILE   | 5 MILE   |
|----------------------------|----------|----------|----------|
| POPULATION                 | 2,627    | 20,673   | 39,144   |
| AVERAGE HH INCOME          | \$61,658 | \$67,386 | \$72,387 |
| MEDIAN HH INCOME           | \$45,457 | \$53,282 | \$56,458 |
| BUSINESS ESTABLISHMENTS    | 114      | 1,012    | 1,547    |
| DAYTIME EMPLOYMENT         | 1,401    | 9,609    | 15,066   |

### **2024 TRAFFIC COUNTS (NCDOT)**

• 24,000 VPD on Cotton Grove Rd. • 11,000 VPD on Fairview Dr.

• 55,500 VPD on I-85

© 2025 The Providence Group. All rights reserved. The information above has been obtained by sources deemed reliable. While we do not doubt its accuracy, we have not verified it and make no quarantee, warranty, or representation of it. It is your responsibility to independently confirm its accuracy and completeness. You and your advisors should conduct a careful, independent investigation of the property to determine to your satisfaction the suitability of the property for your needs.