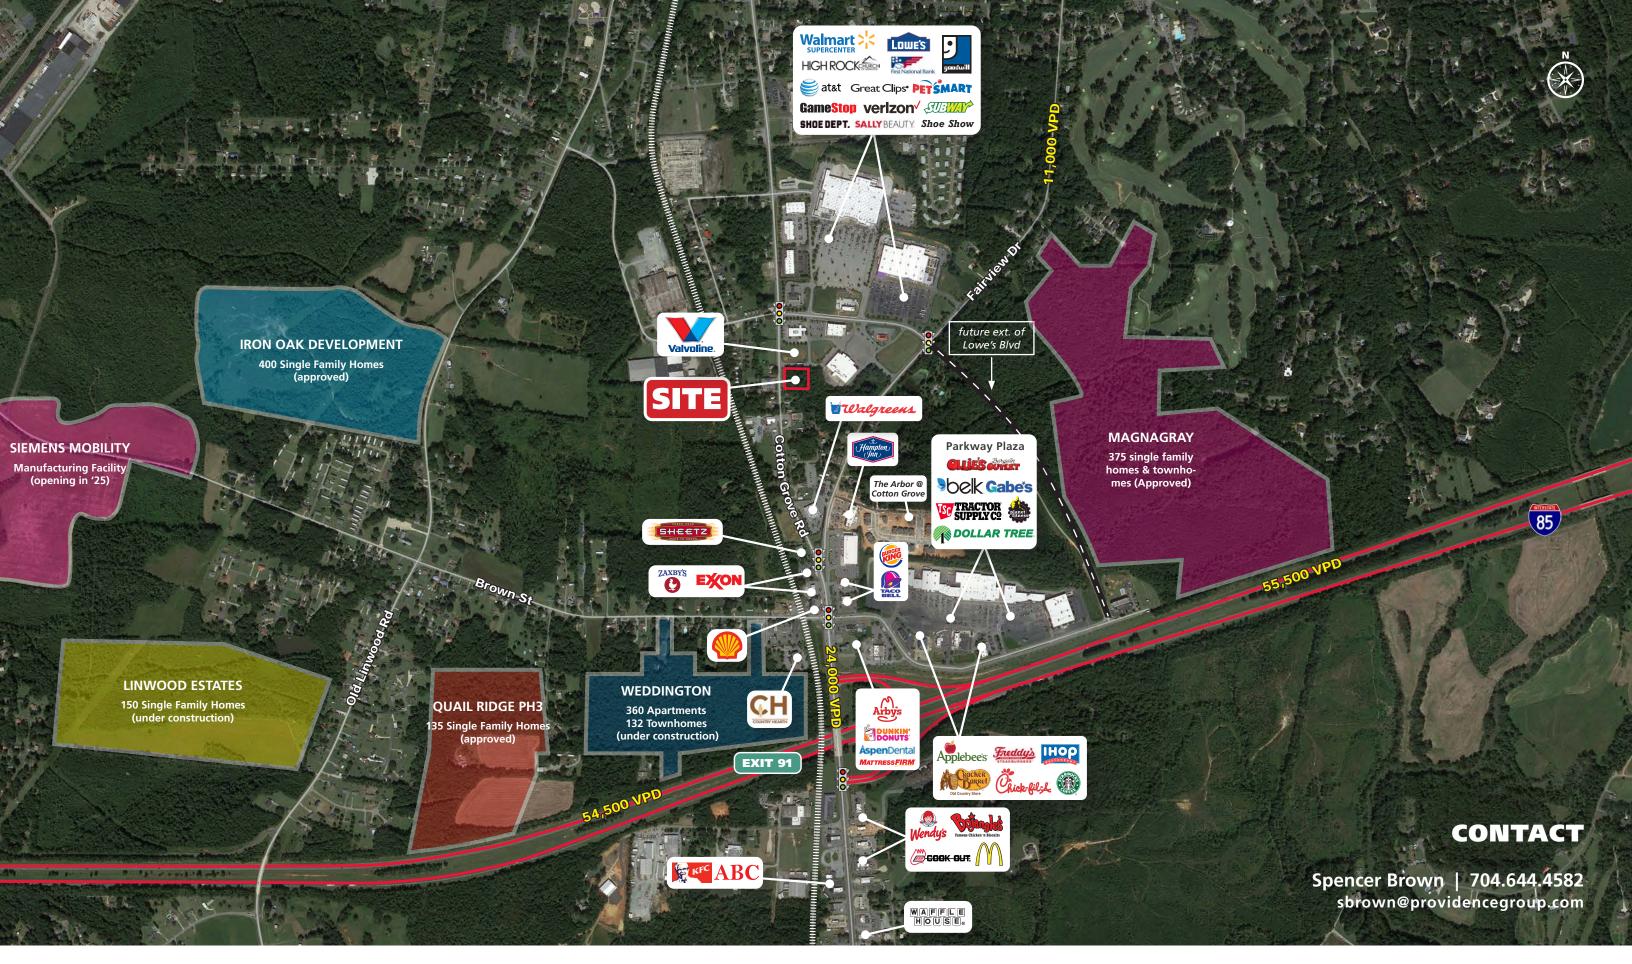

#### **PROPERTY HIGHLIGHTS**

Located 3/4 mi off I-85 and in close proximity to major big box retailers.

The \$220 million Siemens Mobility Facility under construction 1.5 miles away is scheduled for completion in 2025 and is expected to employee over 500 people.

### **2024 TRAFFIC COUNTS (NCDOT)**

• 24,000 VPD on Cotton Grove Rd. • 11,000 VPD on Fairview Dr.

• 55,500 VPD on I-85

© 2025 The Providence Group. All rights reserved. The information above has been obtained by sources deemed reliable. While we do not doubt its accuracy, we have not verified it and make no quarantee, warranty, or representation of it. It is your responsibility to independently confirm its accuracy and completeness. You and your advisors should conduct a careful, independent investigation of the property to determine to your satisfaction the suitability of the property for your needs.