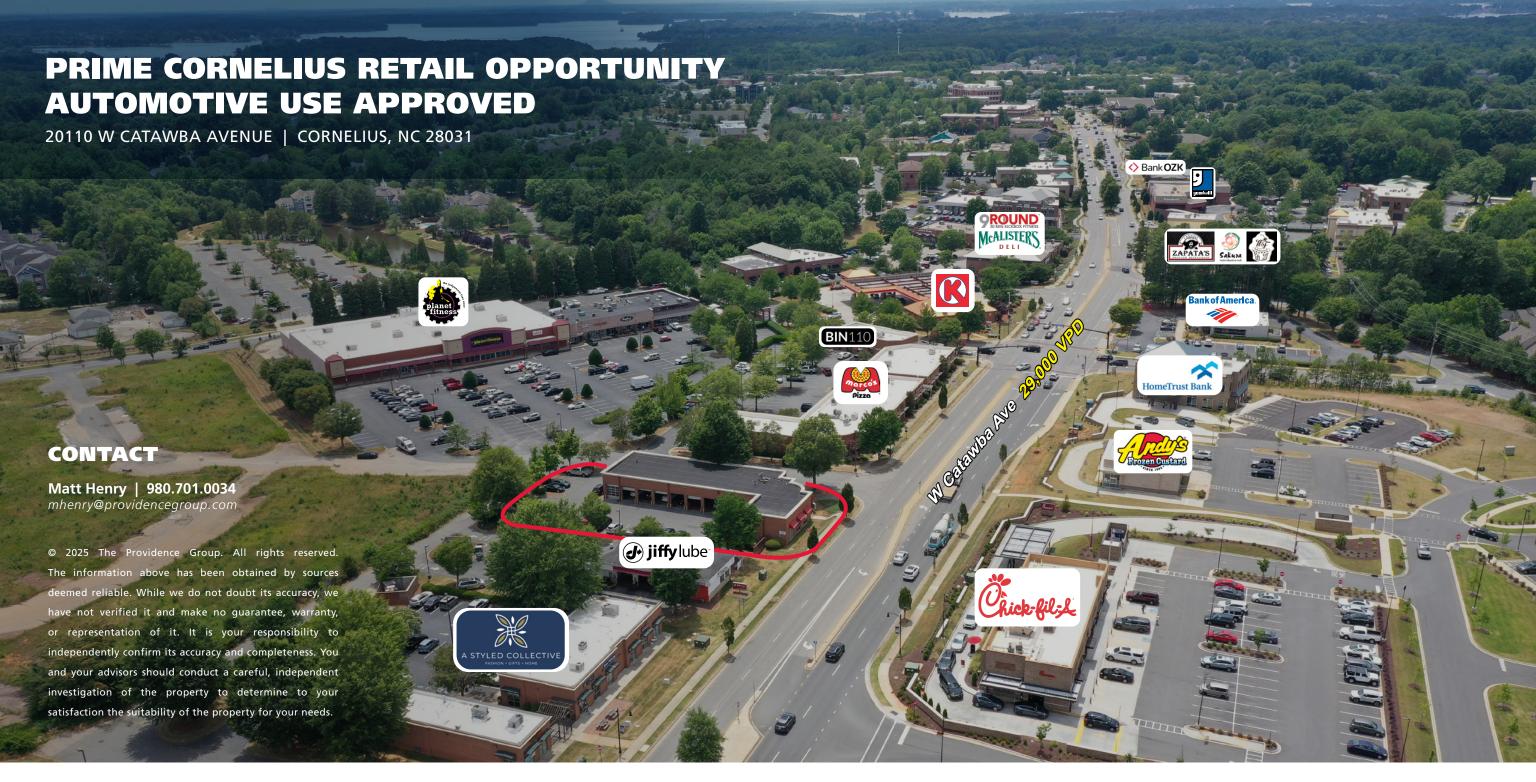

# PRIME CORNELIUS RETAIL OPPORTUNITY AUTOMOTIVE USE APPROVED

20110 W CATAWBA AVENUE | CORNELIUS, NC 28031

## PRIME CORNELIUS RETAIL OPPORTUNITY **AUTOMOTIVE USE APPROVED**

20110 W CATAWBA AVENUE | CORNELIUS, NC 28031

#### PROPERTY HIGHLIGHTS

Conveniently located 1.5 blocks from I-77 with great visibility and access on Catawba Ave. Excellent opportunity in a thriving market to lease prime retail space in the thriving Catawba Ave. retail corridor. This sight has a rare automotive use that is grandfathered in. Nearby retail and restaurants include: