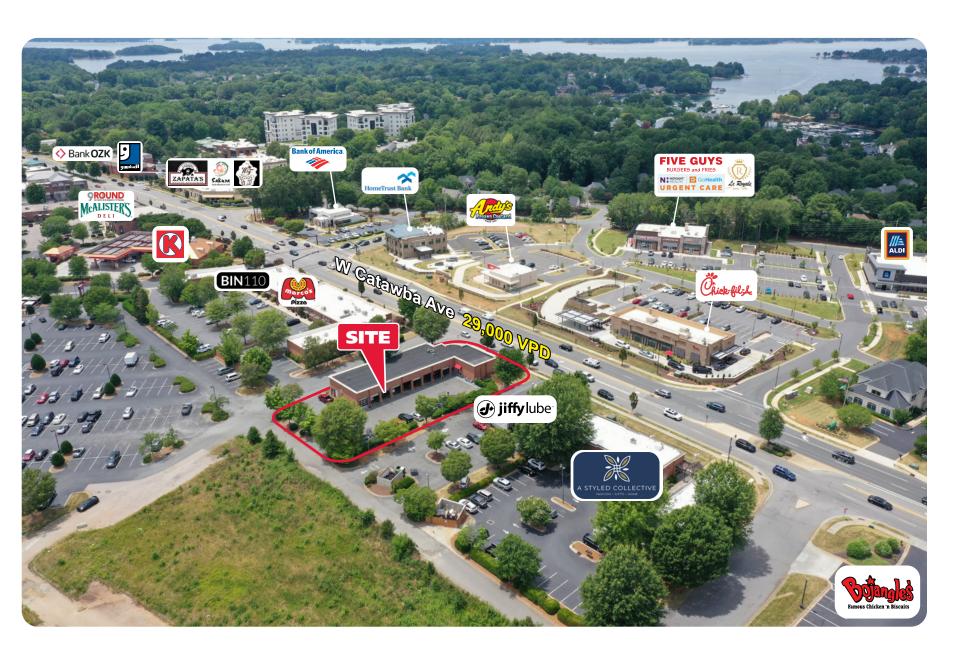

#### PROPERTY HIGHLIGHTS

Conveniently located 1.5 blocks from I-77 with great visibility and access on Catawba Ave. Excellent opportunity in a thriving market to lease prime retail space in the thriving Catawba Ave. retail corridor. This sight has a rare automotive use that is grandfathered in. Nearby retail and restaurants include: