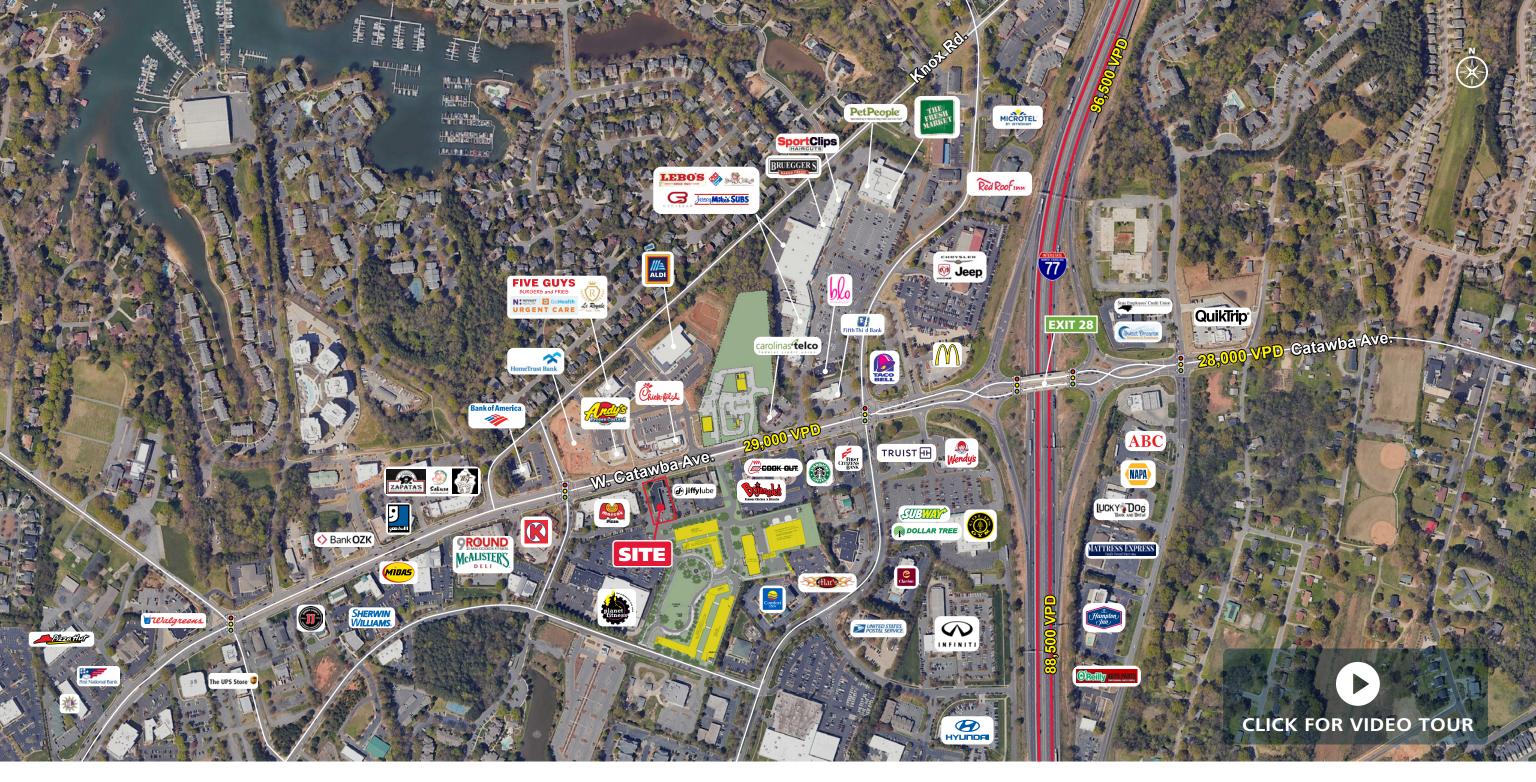

#### PROPERTY HIGHLIGHTS

Conveniently located 1.5 blocks from I-77 with great visibility and access on Catawba Ave. Excellent opportunity in a thriving market to lease prime retail space in the thriving Catawba Ave. retail corridor. This sight has a rare automotive use that is grandfathered in. Nearby retail and restaurants include: