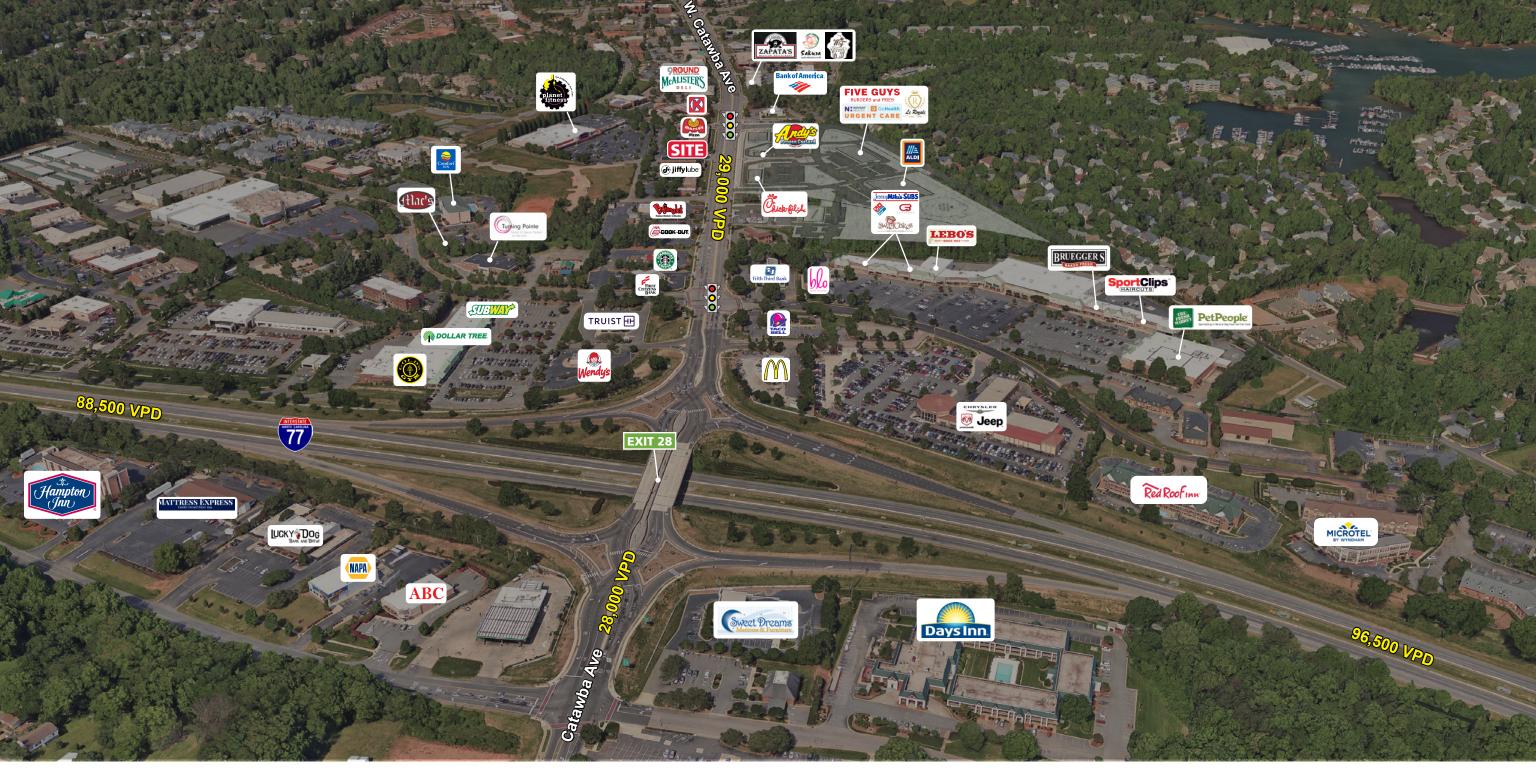

#### PROPERTY HIGHLIGHTS

Conveniently located 1.5 blocks from I-77 with great visibility and access on Catawba Ave. Excellent opportunity in a thriving market to lease prime retail space in the thriving Catawba Ave. retail corridor. This sight has a rare automotive use that is grandfathered in. Nearby retail and restaurants include: