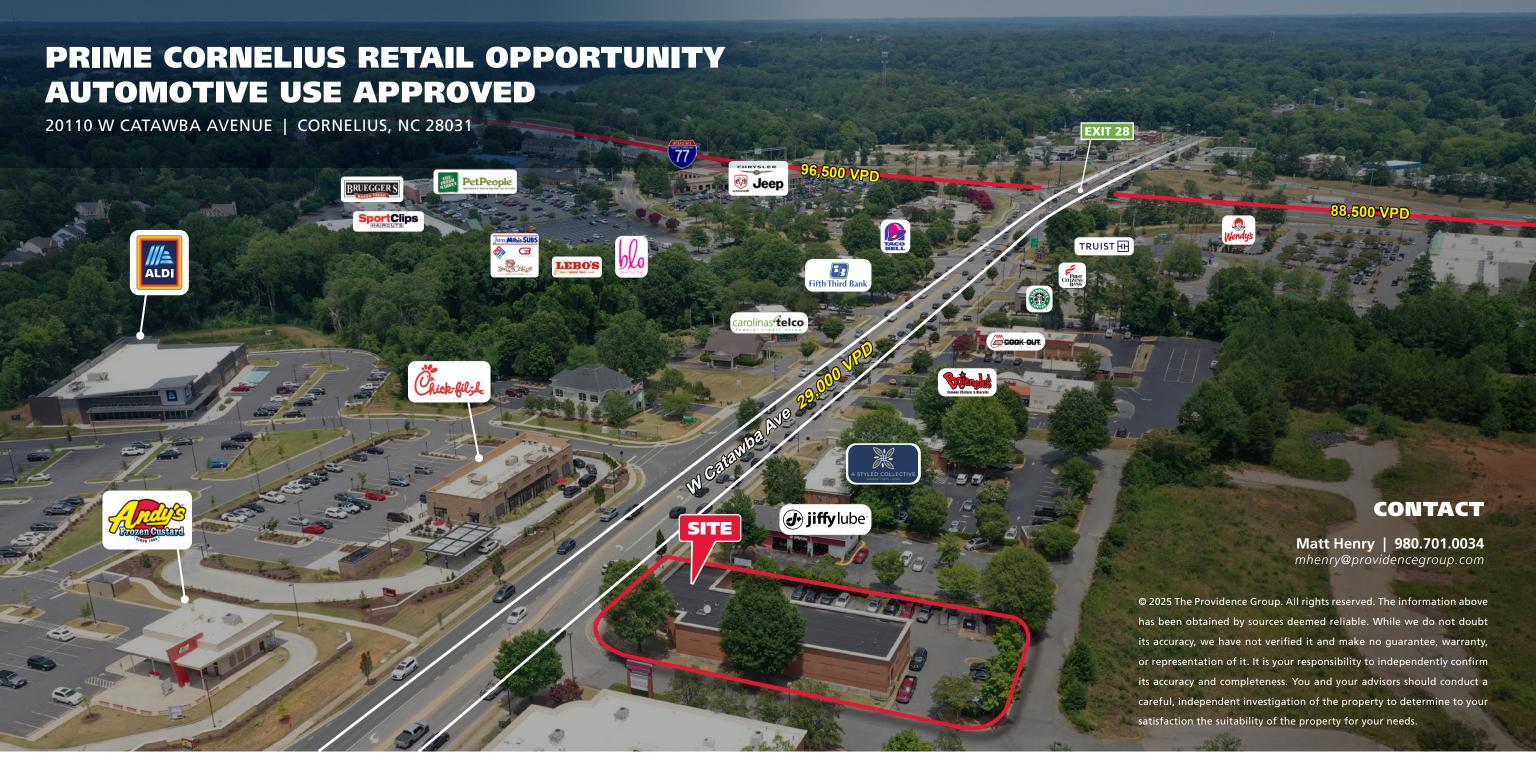

# PRIME CORNELIUS RETAIL OPPORTUNITY AUTOMOTIVE USE APPROVED

20110 W CATAWBA AVENUE | CORNELIUS, NC 28031

## PRIME CORNELIUS RETAIL OPPORTUNITY **AUTOMOTIVE USE APPROVED**

20110 W CATAWBA AVENUE | CORNELIUS, NC 28031

#### PROPERTY HIGHLIGHTS

Conveniently located 1.5 blocks from I-77 with great visibility and access on Catawba Ave. Excellent opportunity in a thriving market to lease prime retail space in the thriving Catawba Ave. retail corridor. This sight has a rare automotive use that is grandfathered in. Nearby retail and restaurants include: