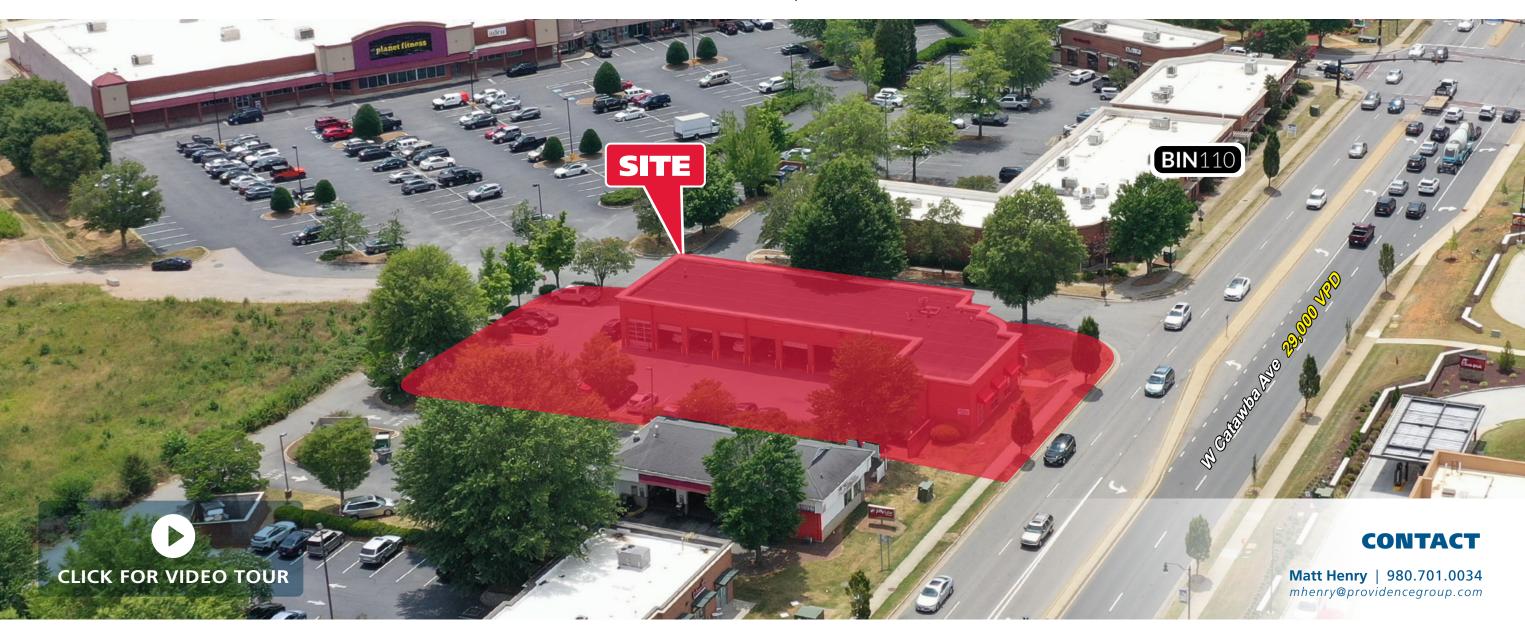

#### **LEASING INFORMATION**

- Freestanding 6,754 SF building on 0.492 acres located on Catawba Ave.
- Automotive zoning complete with nine bays and 15 parking spaces
- Zoned: Highway Commercial (HC)
- Catawba Ave Traffic Counts: 29,000 VPD

#### PROPERTY HIGHLIGHTS

Conveniently located 1.5 blocks from I-77 with great visibility and access on Catawba Ave. Excellent opportunity in a thriving market to lease prime retail space in the thriving Catawba Ave. retail corridor. This sight has a rare automotive use that is grandfathered in. Nearby retail and restaurants include: