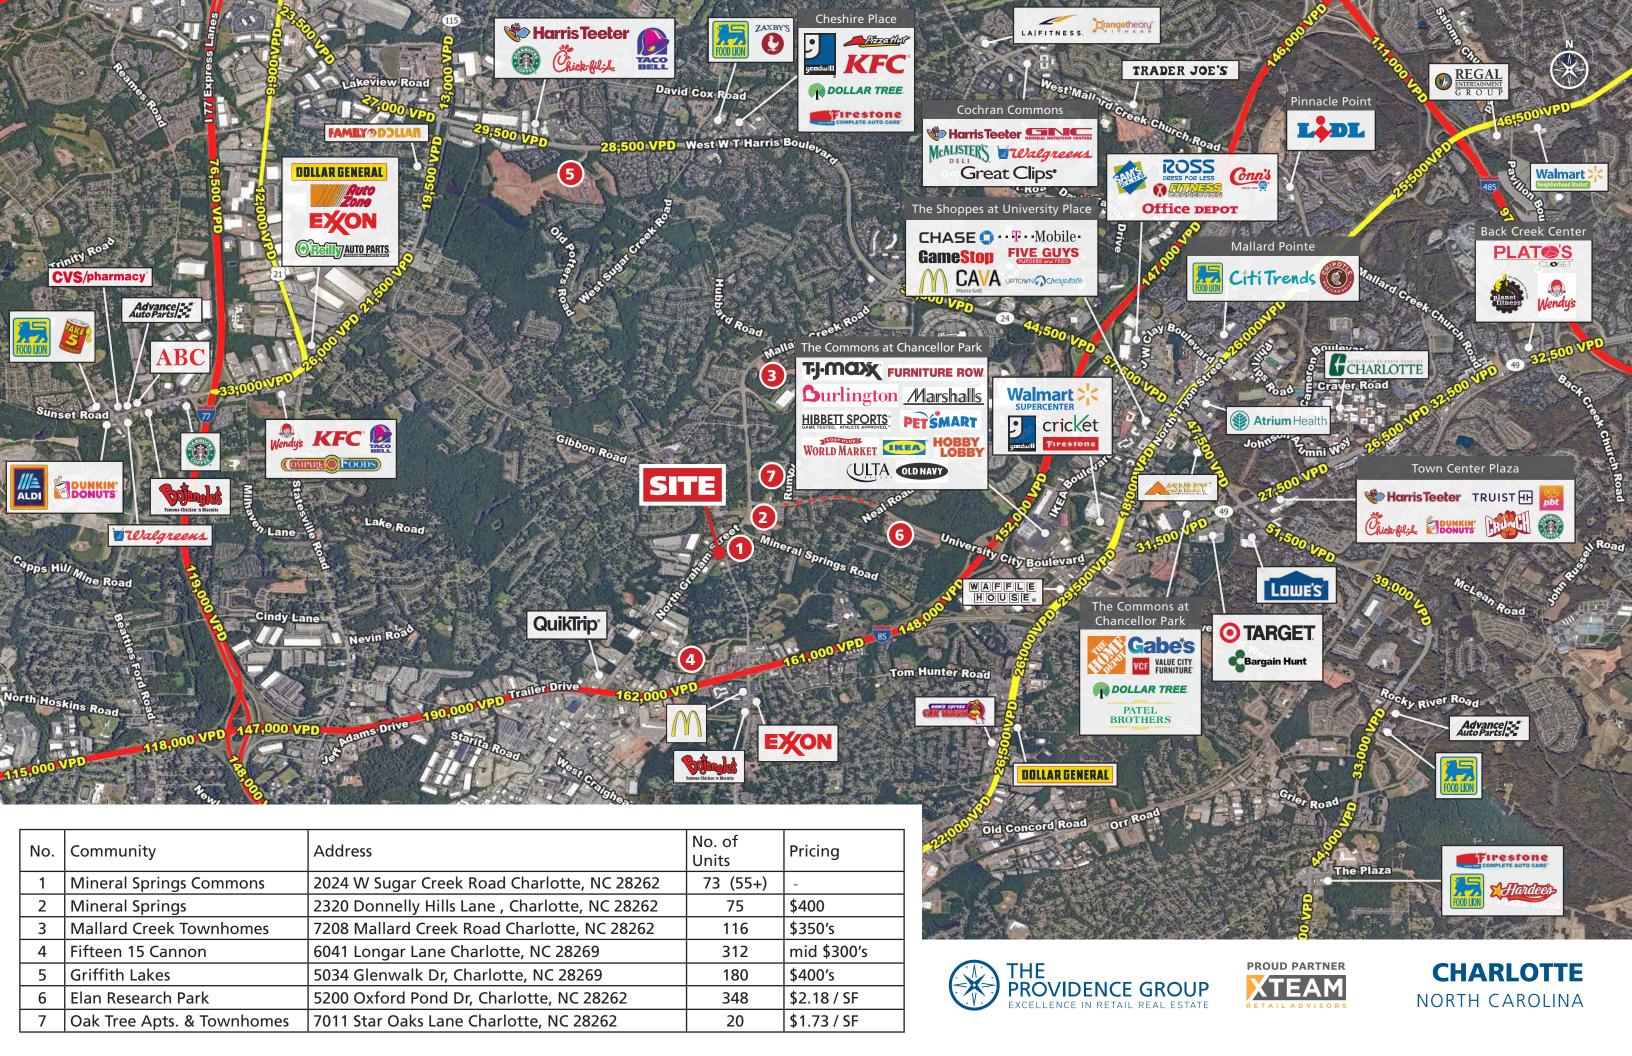

#### **PROPERTY HIGHLIGHTS**

Multiple parcels available from .9 ac to 4.0 acres.

| <b>DEMOGRAPHICS (2024)</b>  | 1 MILE   | 3 MILE   | 5 MILE   |
|-----------------------------|----------|----------|----------|
| POPULATION                  | 8,103    | 74,752   | 243,439  |
| AVERAGE HH INCOME           | \$88,966 | \$80,285 | \$92,237 |
| PROJ POP GROWTH (2024-2029) | 3.6%     | 2.4%     | 2.2%     |