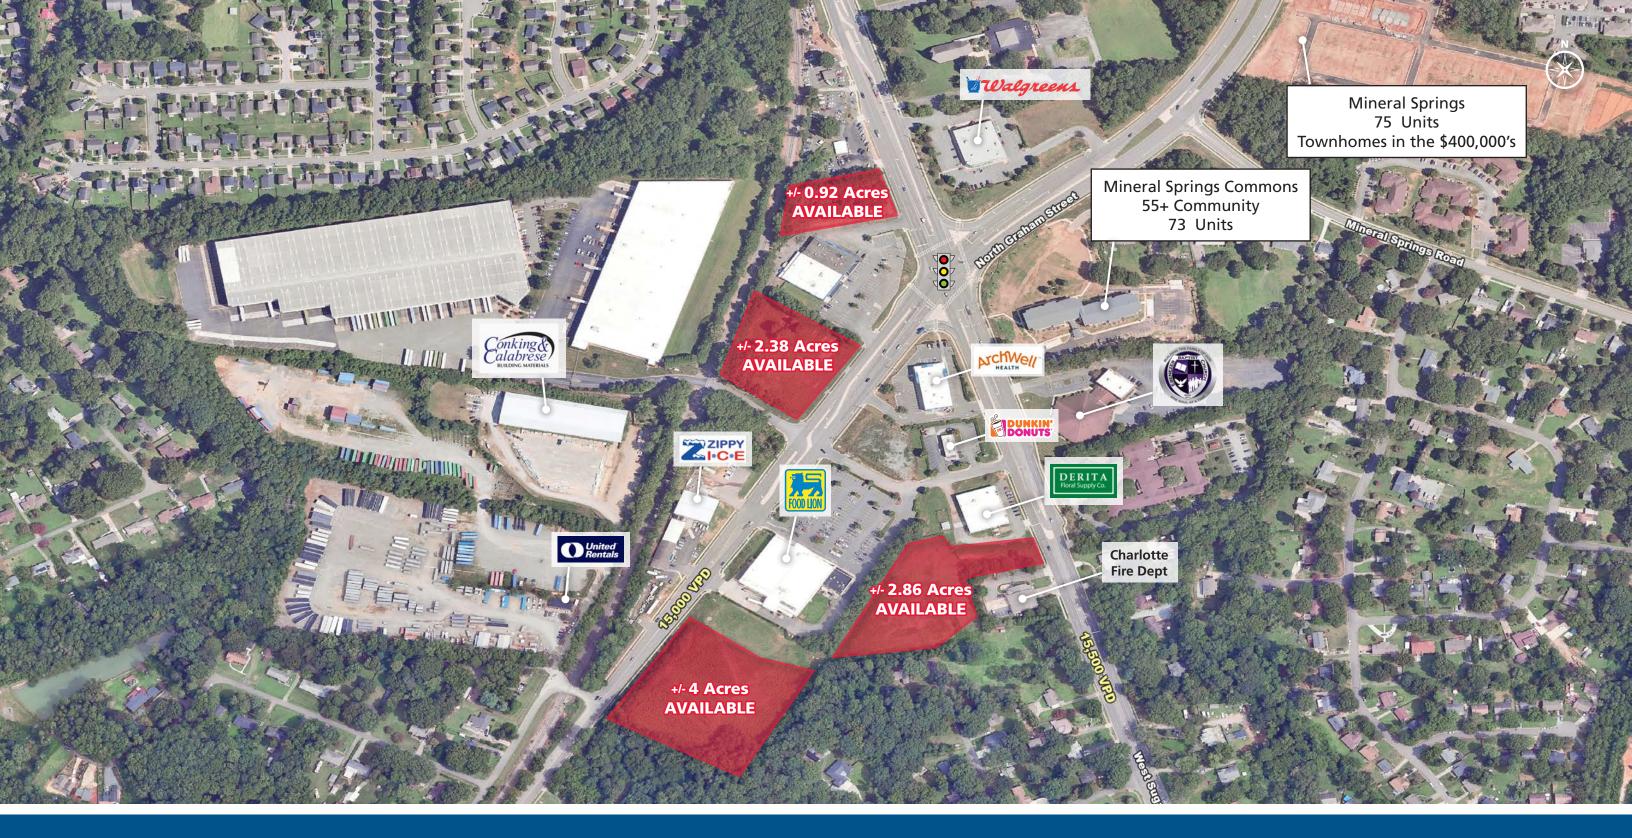

#### **LOCATION OVERVIEW**

Land Available:

+/- 4.07 acres

+/- 2.38 acres

+/- 0.92 acres

+/- 2.86 acres

Call for Leasing Details

#### **PROPERTY HIGHLIGHTS**

Multiple parcels available from .9 ac to 4.0 acres.

| <b>DEMOGRAPHICS (2024)</b>  | 1 MILE   | 3 MILE   | 5 MILE   |
|-----------------------------|----------|----------|----------|
| POPULATION                  | 8,103    | 74,752   | 243,439  |
| AVERAGE HH INCOME           | \$88,966 | \$80,285 | \$92,237 |
| PROJ POP GROWTH (2024-2029) | 3.6%     | 2.4%     | 2.2%     |