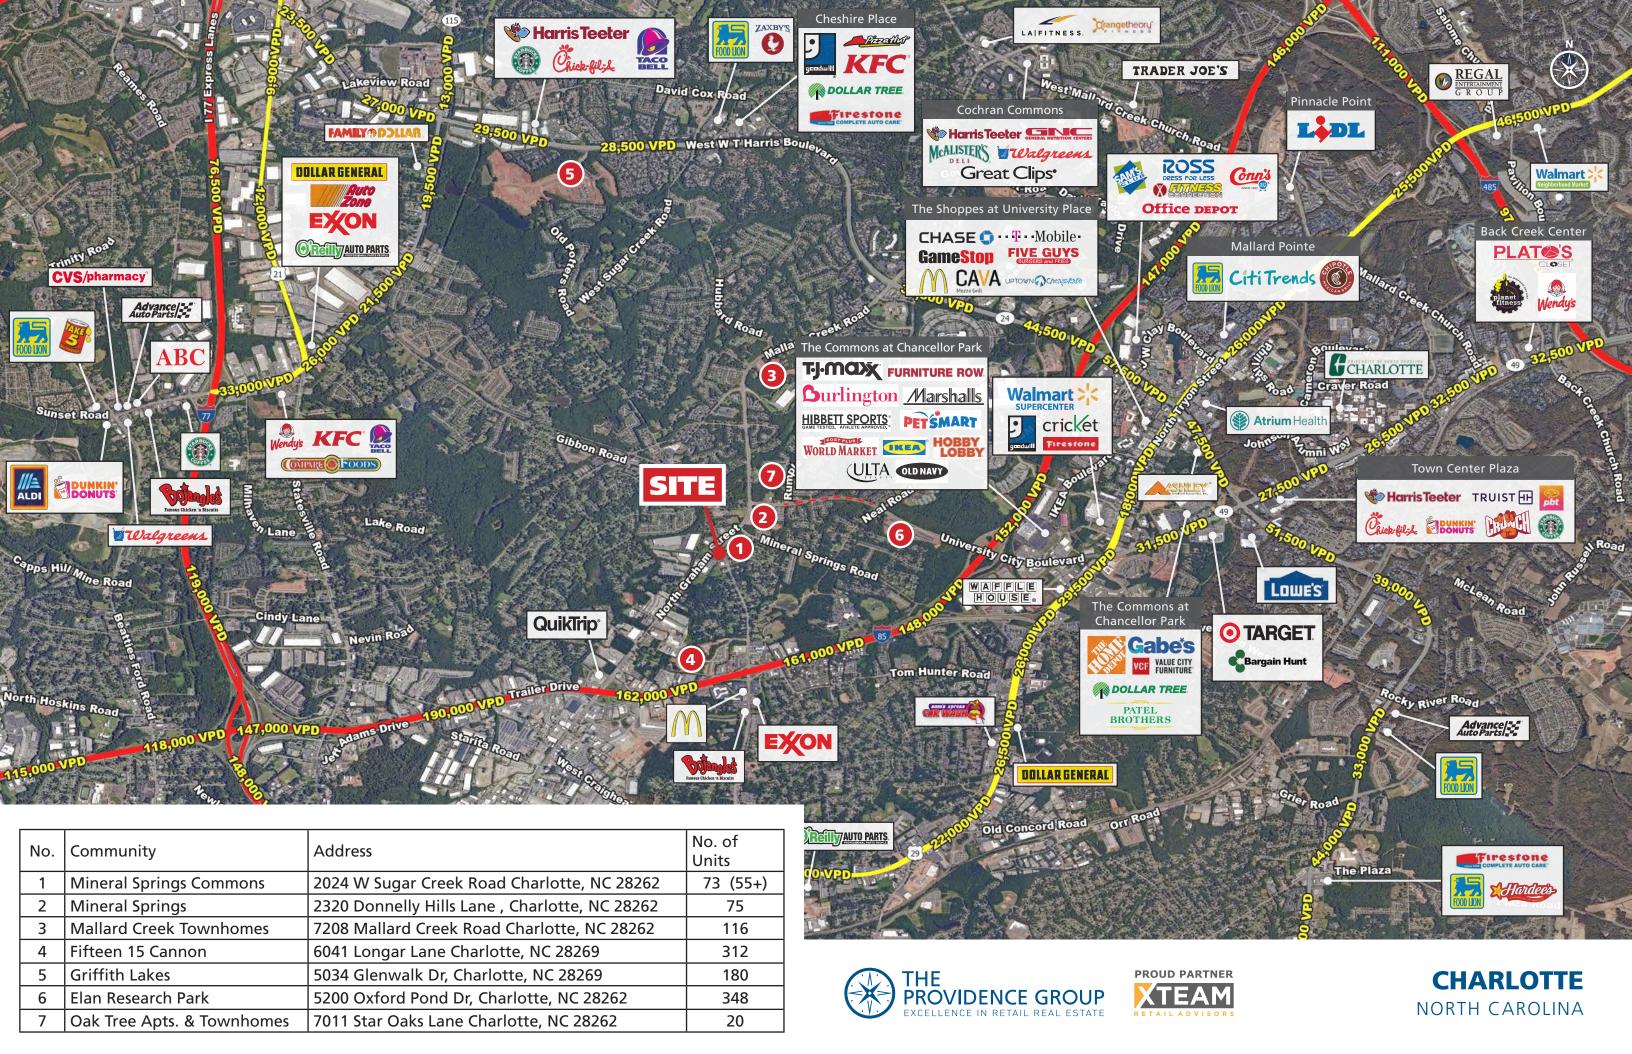

#### **PROPERTY HIGHLIGHTS**

Multiple parcels available from .9 ac to 4.0 acres.

| <b>DEMOGRAPHICS (2024)</b>  | 1 MILE   | 3 MILE   | 5 MILE   |
|-----------------------------|----------|----------|----------|
| POPULATION                  | 8,103    | 74,752   | 243,439  |
| AVERAGE HH INCOME           | \$88,966 | \$80,285 | \$92,237 |
| PROJ POP GROWTH (2024-2029) | 3.6%     | 2.4%     | 2.2%     |