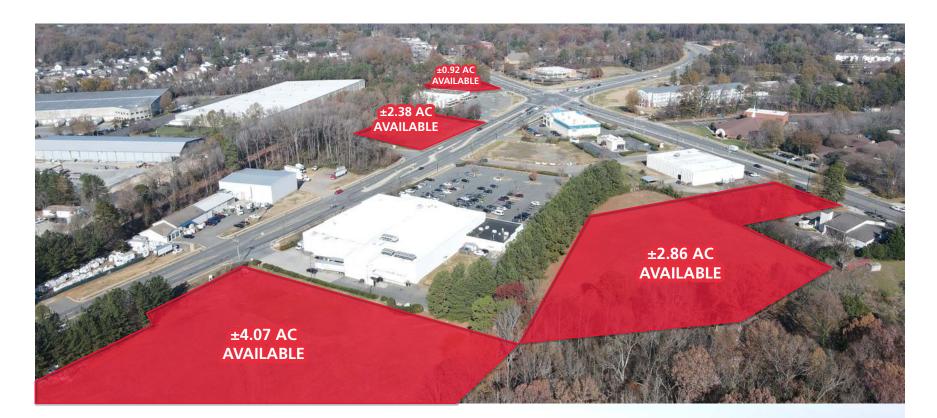

#### **LOCATION OVERVIEW**

Land Available:

+/- 4.07 acres

+/- 2.38 acres

+/- 0.92 acres

+/- 2.86 acres

Call for Leasing Details

#### **PROPERTY HIGHLIGHTS**

Multiple parcels available from .9 ac to 4.0 acres.

| <b>DEMOGRAPHICS (2024)</b>  | 1 MILE   | 3 MILE   | 5 MILE   |
|-----------------------------|----------|----------|----------|
| POPULATION                  | 8,103    | 74,752   | 243,439  |
| AVERAGE HH INCOME           | \$88,966 | \$80,285 | \$92,237 |
| PROJ POP GROWTH (2024-2029) | 3.6%     | 2.4%     | 2.2%     |