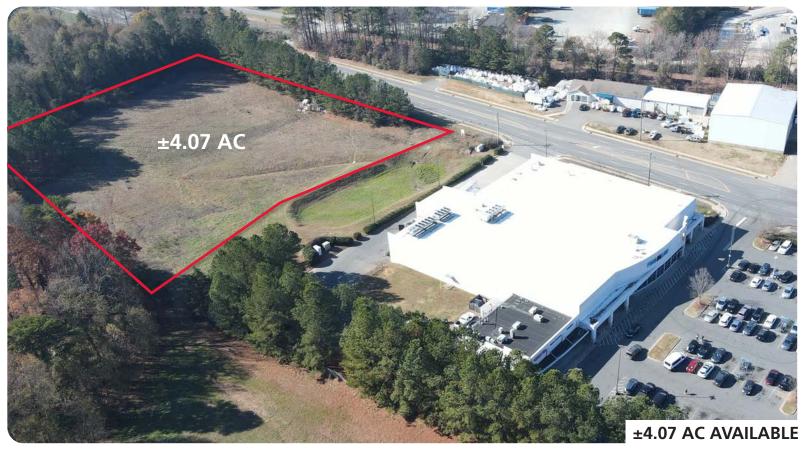

#### **LOCATION OVERVIEW**

Land Available:

+/- 4.07 acres

+/- 2.38 acres

+/- 0.92 acres

+/- 2.86 acres

Call for Leasing Details

#### **PROPERTY HIGHLIGHTS**

Multiple parcels available from .9 ac to 4.0 acres.

| <b>DEMOGRAPHICS (2024)</b>  | 1 MILE   | 3 MILE   | 5 MILE   |
|-----------------------------|----------|----------|----------|
| POPULATION                  | 8,103    | 74,752   | 243,439  |
| AVERAGE HH INCOME           | \$88,966 | \$80,285 | \$92,237 |
| PROJ POP GROWTH (2024-2029) | 3.6%     | 2.4%     | 2.2%     |