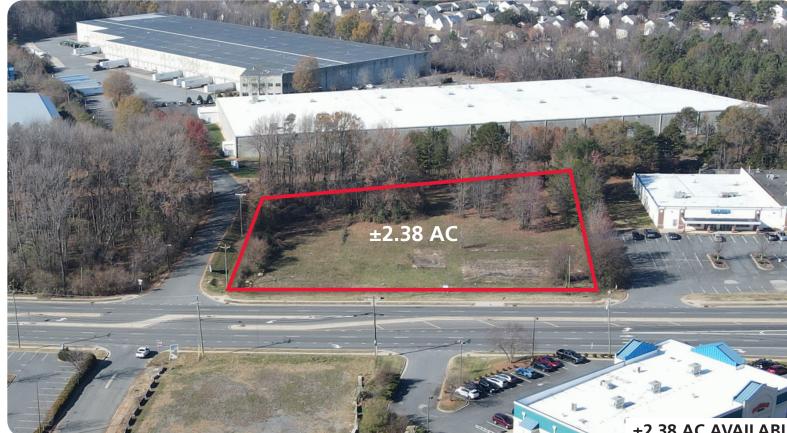

#### **LOCATION OVERVIEW**

Land Available:

+/- 4.07 acres

+/- 2.38 acres

+/- 0.92 acres

+/- 2.86 acres

Call for Leasing Details

#### **PROPERTY HIGHLIGHTS**

Multiple parcels available from .9 ac to 4.0 acres.

| <b>DEMOGRAPHICS (2024)</b>  | 1 MILE   | 3 MILE   | 5 MILE   |
|-----------------------------|----------|----------|----------|
| POPULATION                  | 8,103    | 74,752   | 243,439  |
| AVERAGE HH INCOME           | \$88,966 | \$80,285 | \$92,237 |
| PROJ POP GROWTH (2024-2029) | 3.6%     | 2.4%     | 2.2%     |