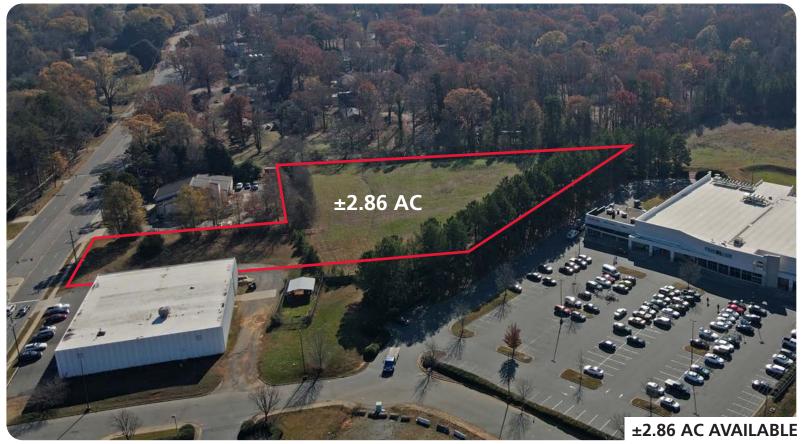

#### **LOCATION OVERVIEW**

Land Available:

+/- 4.07 acres

+/- 2.38 acres

+/- 0.92 acres

+/- 2.86 acres

Call for Leasing Details

#### **PROPERTY HIGHLIGHTS**

Multiple parcels available from .9 ac to 4.0 acres.

| <b>DEMOGRAPHICS (2024)</b>  | 1 MILE   | 3 MILE   | 5 MILE   |
|-----------------------------|----------|----------|----------|
| POPULATION                  | 8,103    | 74,752   | 243,439  |
| AVERAGE HH INCOME           | \$88,966 | \$80,285 | \$92,237 |
| PROJ POP GROWTH (2024-2029) | 3.6%     | 2.4%     | 2.2%     |