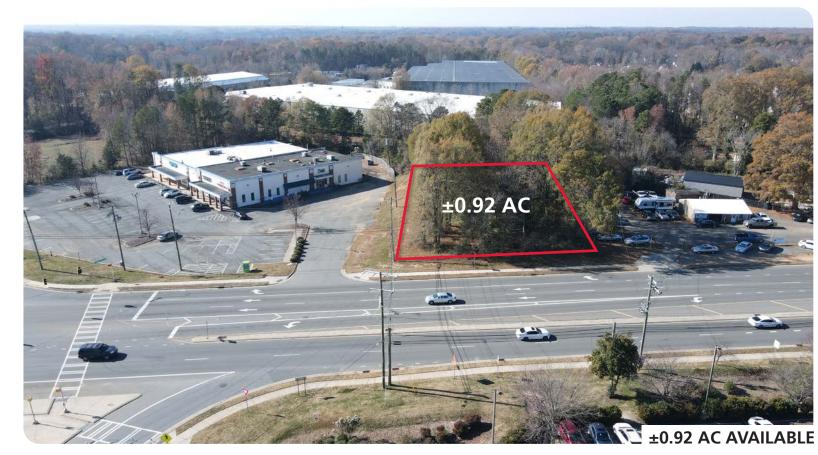

#### **LOCATION OVERVIEW**

Land Available:

+/- 4.07 acres

+/- 2.38 acres

+/- 0.92 acres

+/- 2.86 acres

Call for Leasing Details

#### **PROPERTY HIGHLIGHTS**

Multiple parcels available from .9 ac to 4.0 acres.

| <b>DEMOGRAPHICS (2024)</b>  | 1 MILE   | 3 MILE   | 5 MILE   |
|-----------------------------|----------|----------|----------|
| POPULATION                  | 8,103    | 74,752   | 243,439  |
| AVERAGE HH INCOME           | \$88,966 | \$80,285 | \$92,237 |
| PROJ POP GROWTH (2024-2029) | 3.6%     | 2.4%     | 2.2%     |