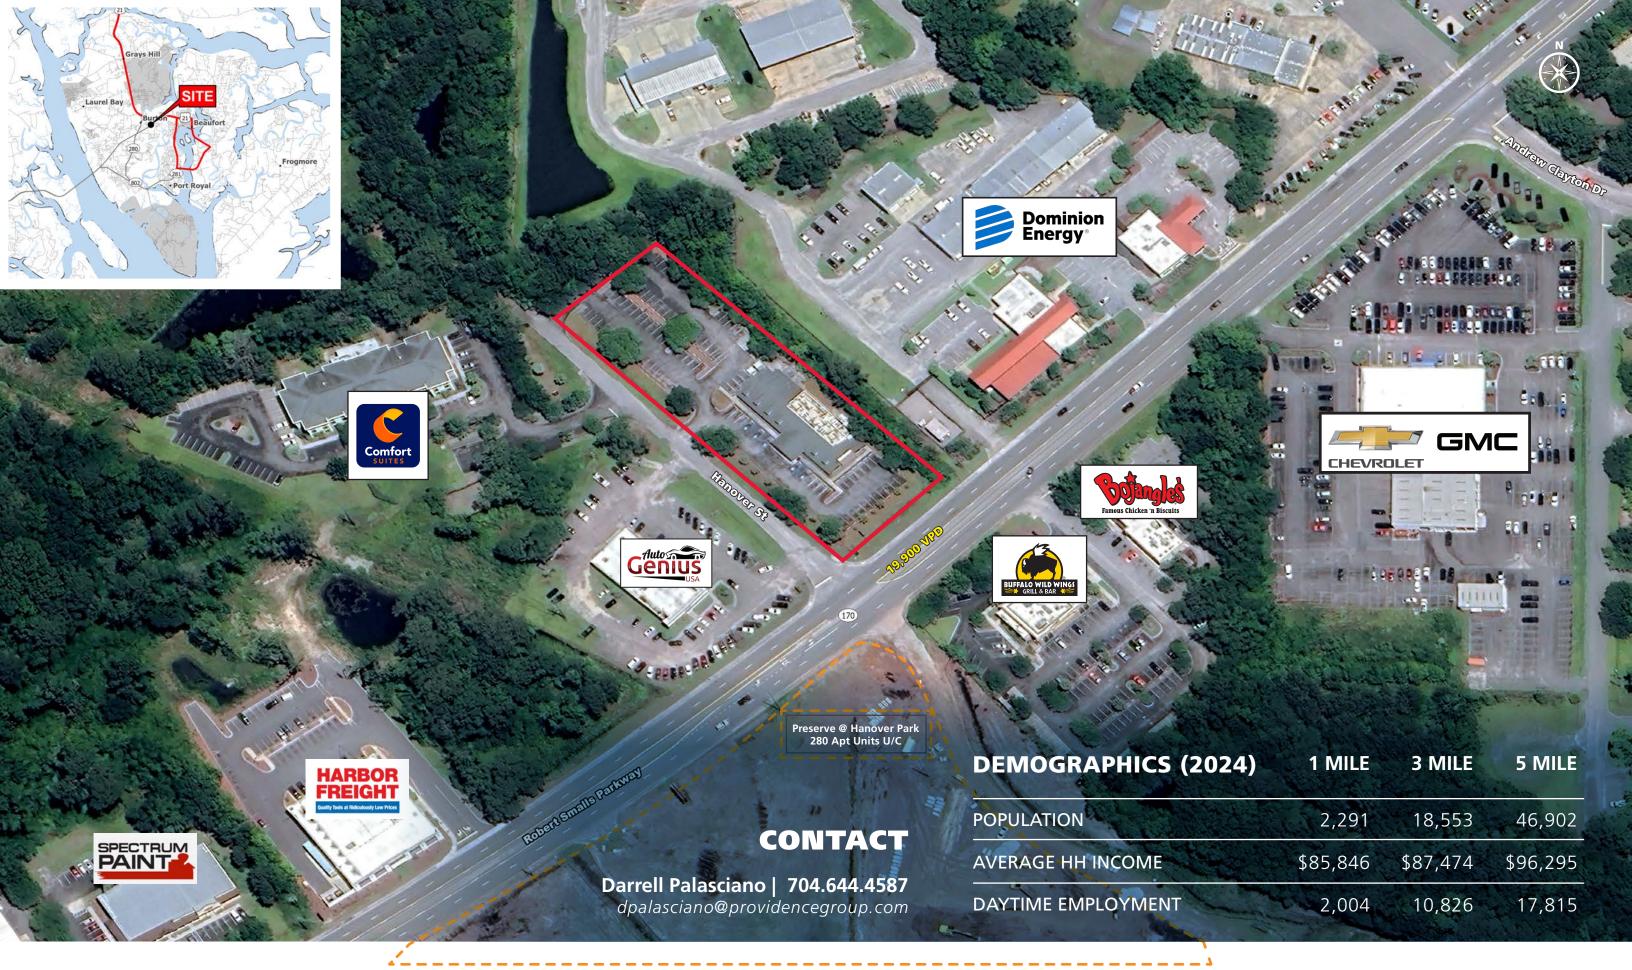

### **LEASING INFORMATION**

• Building Size: 8,491

• Lot Size: 1.8 Acres

• Asking Rate: \$24 / SF NNN

• Zoning: Urban Center District / Regional Mixed Use District (T5-UC/RMX)

### **PROPERTY HIGHLIGHTS**

- Turn-key restaurant building for lease or redevelopment
- Full access corner property with direct visibility and monument signage on Robert Smalls Pkwy
- At the heart of Beaufort's dynamic retail and commercial corridor
- Fully equipped, move-in ready
- The SITE is located midway between the redeveloped Beaufort Plaza. Publix and the new 200,000 SF Beaufort Station. HOBBY TJ-MOX RESS FOR LESS HOMEGOODS
- 19,900 VPD on Robert Smalls Parkway

#### **NEARBY BUSINESSES**

## CONTACT

Darrell Palasciano | 704.644.4587

dpalasciano@providencegroup.com

PROUD PARTNER