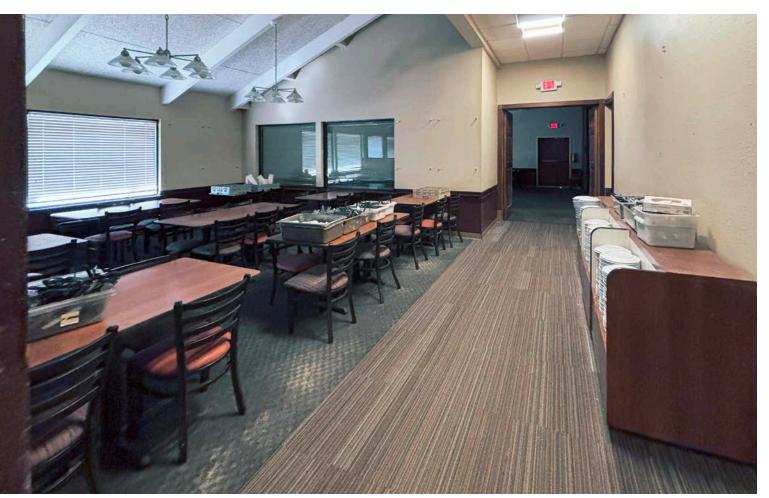

### **PROPERTY HIGHLIGHTS**

- Turn-key restaurant building for lease or redevelopment
- Full access corner property with direct visibility and monument signage on Robert Smalls Pkwy
- At the heart of Beaufort's dynamic retail and commercial corridor
- Fully equipped, move-in ready
- The SITE is located midway between the redeveloped Beaufort Plaza. Publix and the new 200,000 SF Beaufort Station. HOBBY TJ-MOX RESS FOR LESS HOMEGOODS
- 19,900 VPD on Robert Smalls Parkway