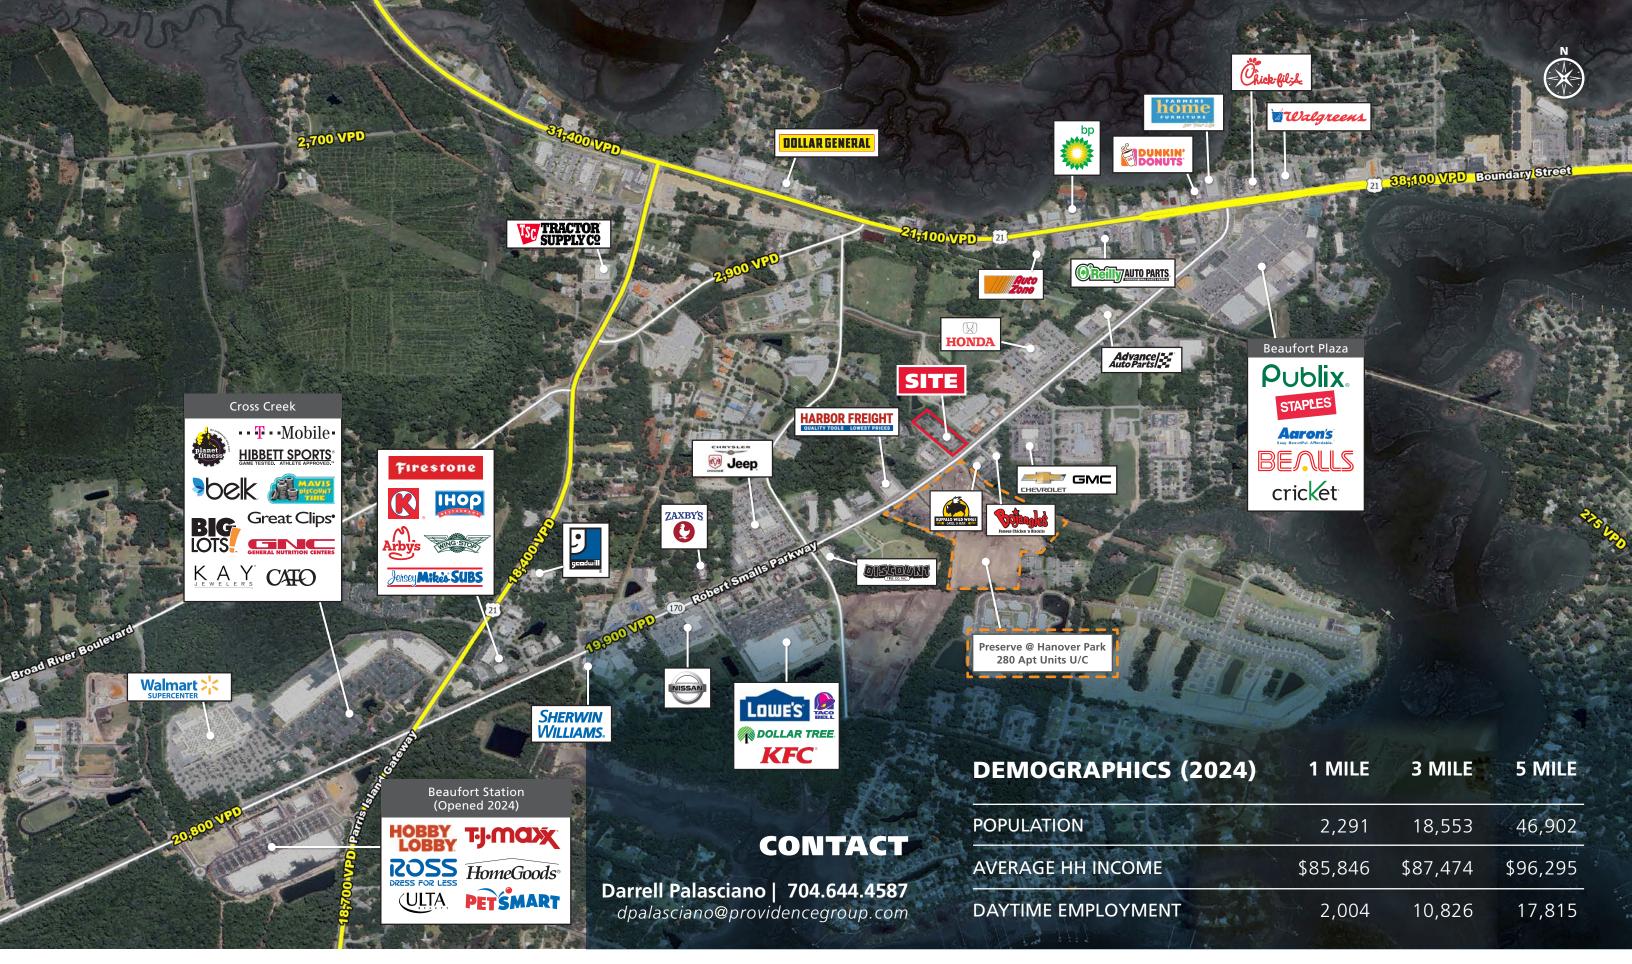

### **PROPERTY HIGHLIGHTS**

- Turn-key restaurant building for lease or redevelopment
- Full access corner property with direct visibility and monument signage on Robert Smalls Pkwy
- At the heart of Beaufort's dynamic retail and commercial corridor
- Fully equipped, move-in ready
- The SITE is located midway between the redeveloped Beaufort Plaza. Publix and the new 200,000 SF Beaufort Station. HOBBY TJ-MOX RESS FOR LESS HOMEGOODS
- 19,900 VPD on Robert Smalls Parkway

#### **NEARBY BUSINESSES**