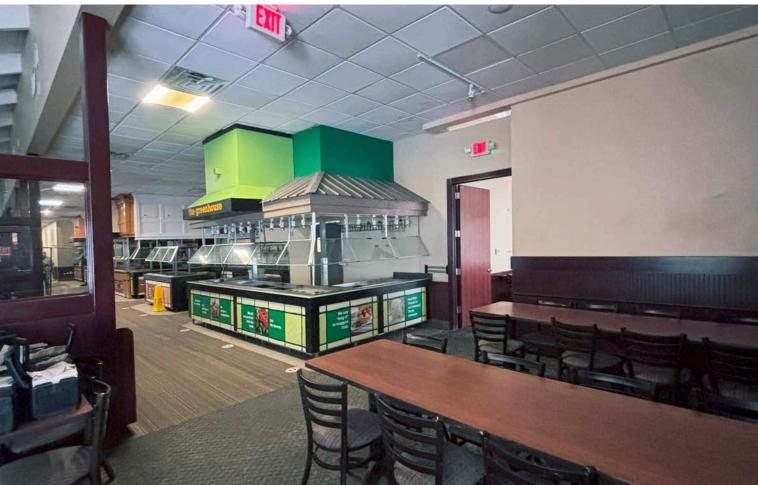

### **PROPERTY HIGHLIGHTS**

- Turn-key restaurant building for lease or redevelopment
- Full access corner property with direct visibility and monument signage on Robert Smalls Pkwy
- At the heart of Beaufort's dynamic retail and commercial corridor
- Fully equipped, move-in ready
- The SITE is located midway between the redeveloped Beaufort Plaza. Publix and the new 200,000 SF Beaufort Station. HOBBY TJ-MOX RESS FOR LESS HOMEGOODS
- 19,900 VPD on Robert Smalls Parkway