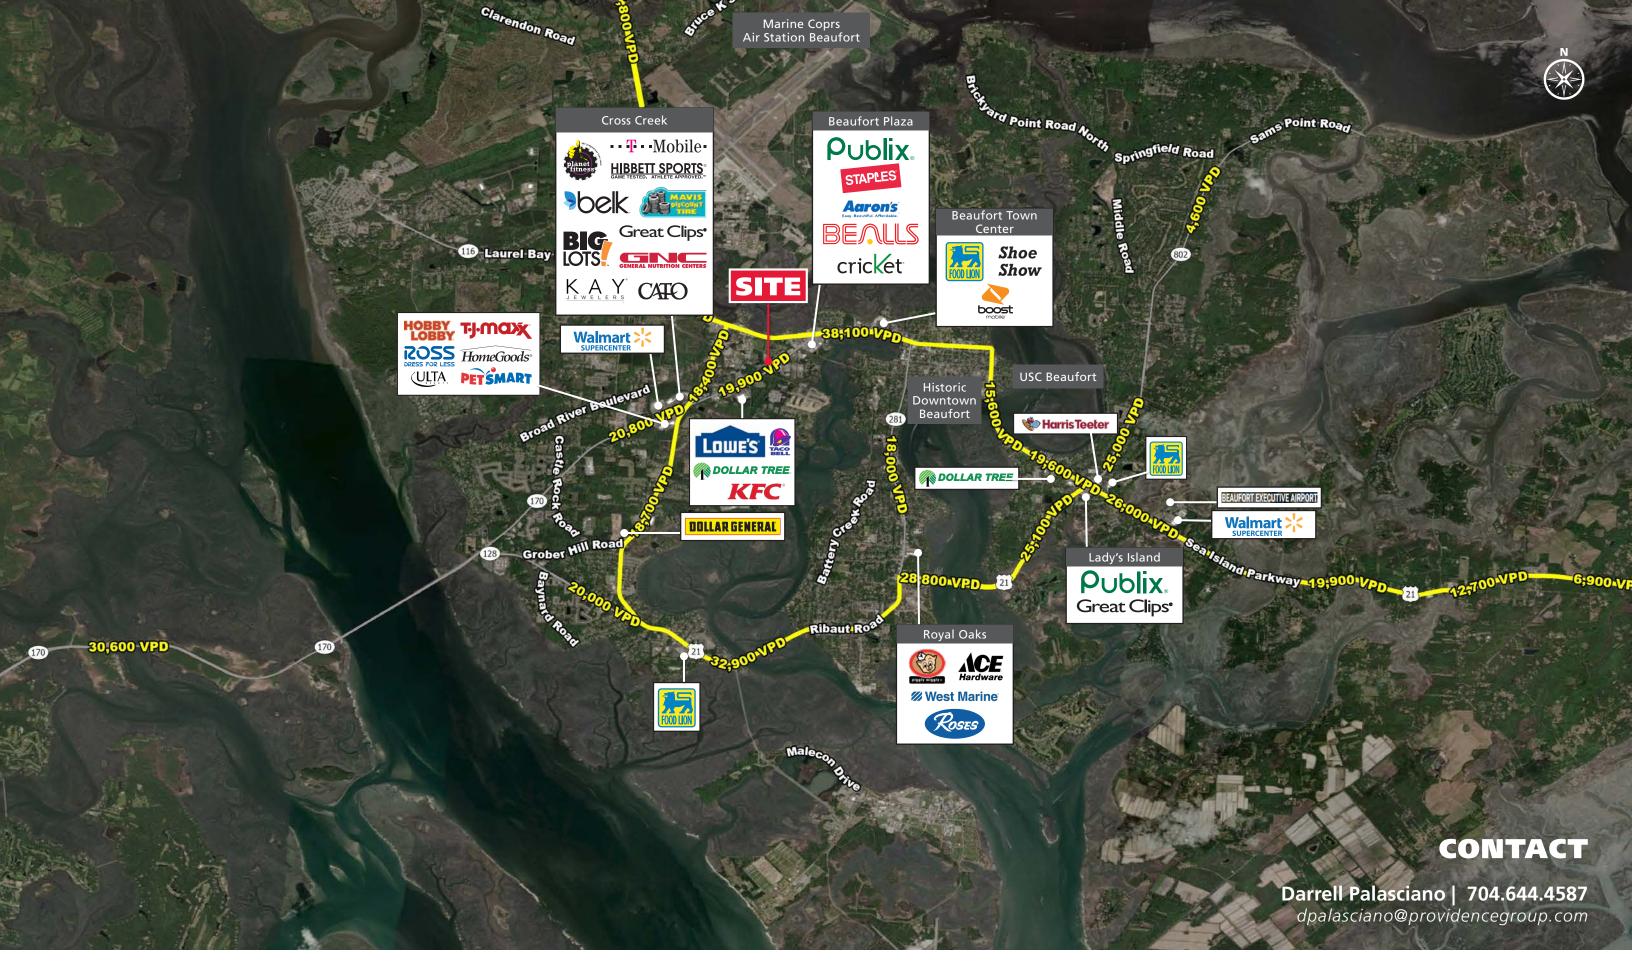

uilding Size: 8,491

• Lot Size: 1.8 Acres

• Asking Rate: \$24 / SF NNN

• Zoning: Urban Center District / Regional Mixed Use District (T5-UC/RMX)

### **PROPERTY HIGHLIGHTS**

- Turn-key restaurant building for lease or redevelopment
- Full access corner property with direct visibility and monument signage on Robert Smalls Pkwy
- At the heart of Beaufort's dynamic retail and commercial corridor
- Fully equipped, move-in ready
- The SITE is located midway between the redeveloped Beaufort Plaza. Publix and the new 200,000 SF Beaufort Station. HOBBY TJ-MOX RESS FOR LESS HOMEGOODS
- 19,900 VPD on Robert Smalls Parkway

#### **NEARBY BUSINESSES**























## CONTACT

Darrell Palasciano | 704.644.4587

dpalasciano@providencegroup.com























PROUD PARTNER