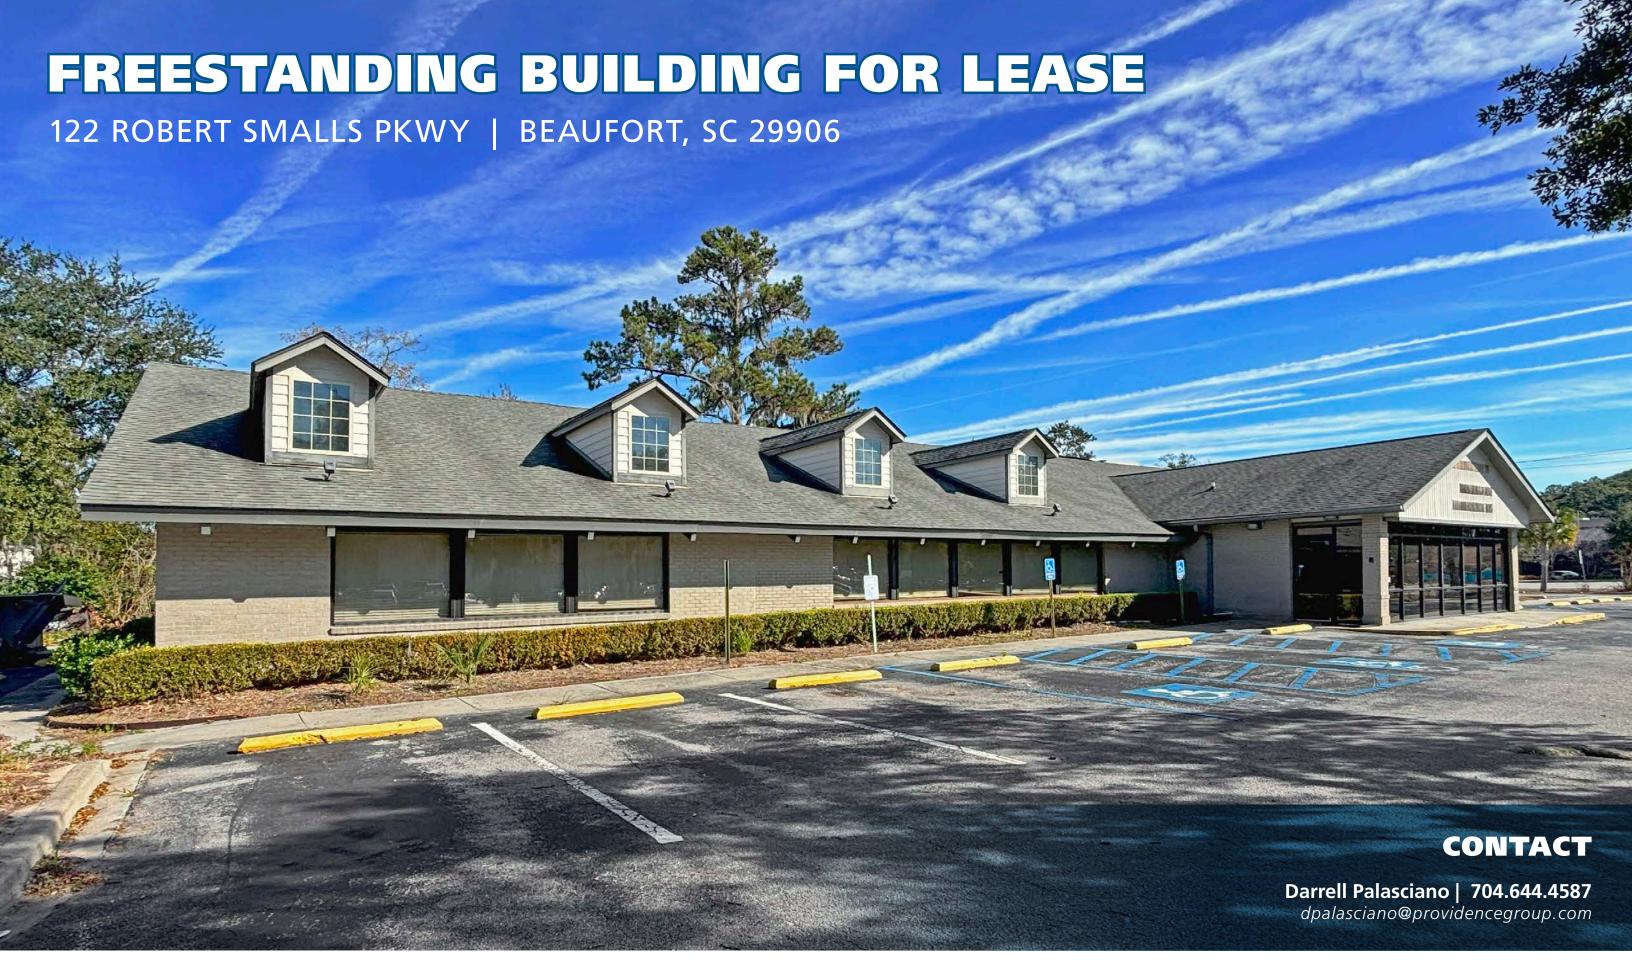

# FREESTANDING BUILDING **FOR LEASE**

122 ROBERT SMALLS PKWY | BEAUFORT, SC 29906

### **PROPERTY HIGHLIGHTS**

- Turn-key restaurant building for lease or redevelopment
- Full access corner property with direct visibility and monument signage on Robert Smalls Pkwy
- At the heart of Beaufort's dynamic retail and commercial corridor
- Fully equipped, move-in ready
- The SITE is located midway between the redeveloped Beaufort Plaza. Publix and the new 200,000 SF Beaufort Station. HOBBY TJ-MOX RESS FOR LESS HOMEGOODS
- 19,900 VPD on Robert Smalls Parkway