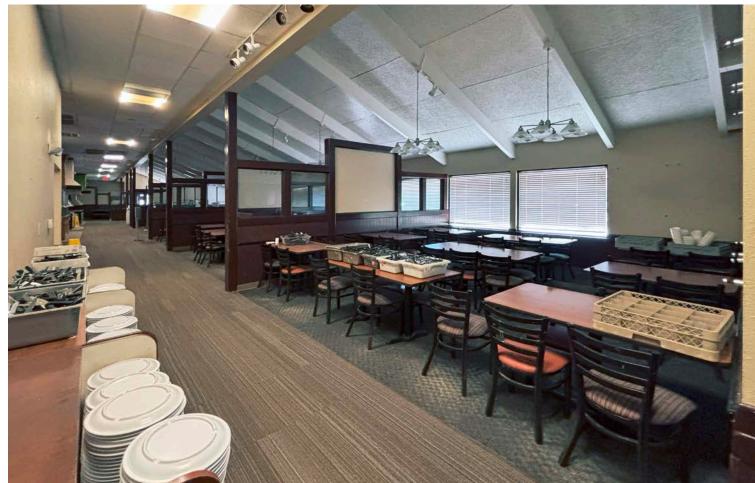

### **PROPERTY HIGHLIGHTS**

- Turn-key restaurant building for lease or redevelopment
- Full access corner property with direct visibility and monument signage on Robert Smalls Pkwy
- At the heart of Beaufort's dynamic retail and commercial corridor
- Fully equipped, move-in ready
- The SITE is located midway between the redeveloped Beaufort Plaza. Publix and the new 200,000 SF Beaufort Station. HOBBY TJ-MOX RESS FOR LESS HOMEGOODS
- 19,900 VPD on Robert Smalls Parkway