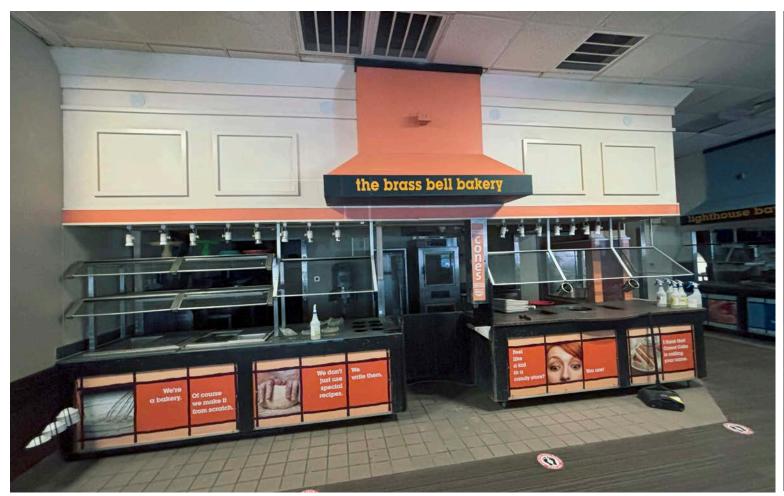

#### **PROPERTY HIGHLIGHTS**

- Turn-key restaurant building for sale
- Full access corner property with direct visibility and monument signage on Robert Smalls Pkwy
- At the heart of Beaufort's dynamic retail and commercial corridor
- Fully equipped, move-in ready
- The SITE is located midway between the redeveloped Beaufort Plaza. Publix and the new 200,000 SF Beaufort Station. HOBBY TI-MOX ROSS FOR LESS HomeGoods
- 19,900 VPD on Robert Smalls Parkway