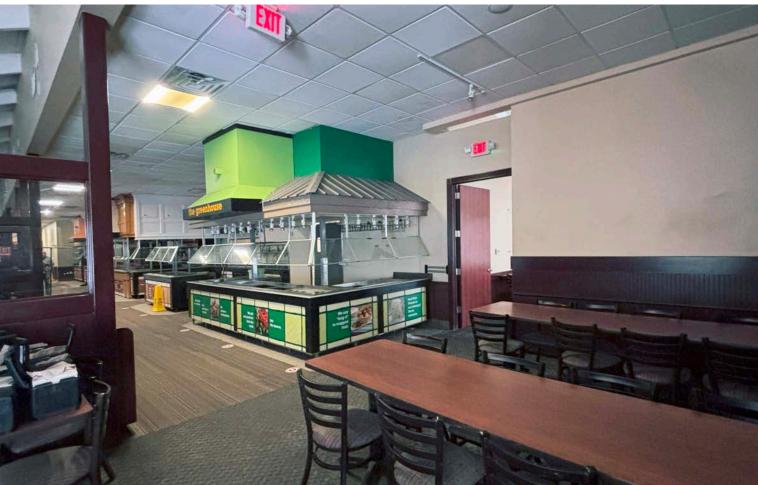

#### **PROPERTY HIGHLIGHTS**

- Turn-key restaurant building for sale
- Full access corner property with direct visibility and monument signage on Robert Smalls Pkwy
- At the heart of Beaufort's dynamic retail and commercial corridor
- Fully equipped, move-in ready
- The SITE is located midway between the redeveloped Beaufort Plaza. Publix and the new 200,000 SF Beaufort Station. HOBBY TI-MOX ROSS FOR LESS HomeGoods
- 19,900 VPD on Robert Smalls Parkway

# 122 ROBERT SMALLS PKWY | BEAUFORT, SC 29906

LEASEABLE S.F. = 9,373 SF