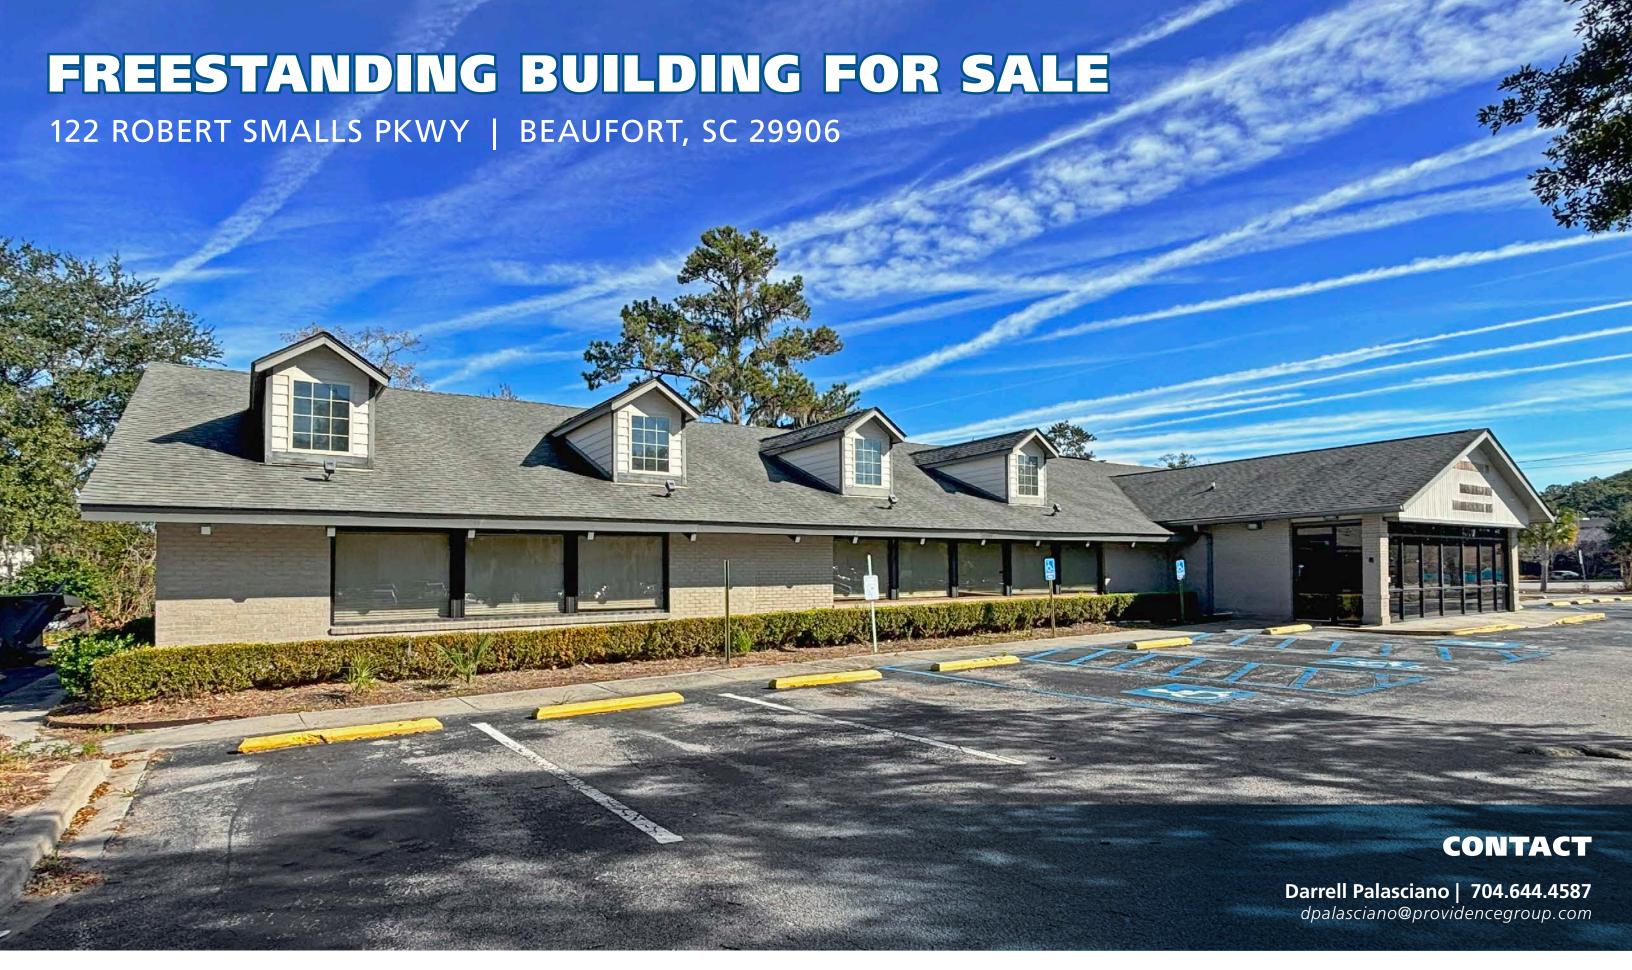

# FREESTANDING BUILDING FOR SALE

122 ROBERT SMALLS PKWY | BEAUFORT, SC 29906

**ASKING PRICE: \$1,950,000** 

#### **PROPERTY INFORMATION**

• Building Size: 9,373 SF

• Lot Size: 1.8 Acres

• Zoning: Urban Center District / Regional Mixed Use District (T5-UC/RMX)

#### **PROPERTY HIGHLIGHTS**

- Turn-key restaurant building for sale
- Full access corner property with direct visibility and monument signage on Robert Smalls Pkwy
- At the heart of Beaufort's dynamic retail and commercial corridor
- Fully equipped, move-in ready
- The SITE is located midway between the redeveloped Beaufort Plaza. Publix and the new 200,000 SF Beaufort Station. HOBBY TI-MOX ROSS FOR LESS HomeGoods
- 19,900 VPD on Robert Smalls Parkway