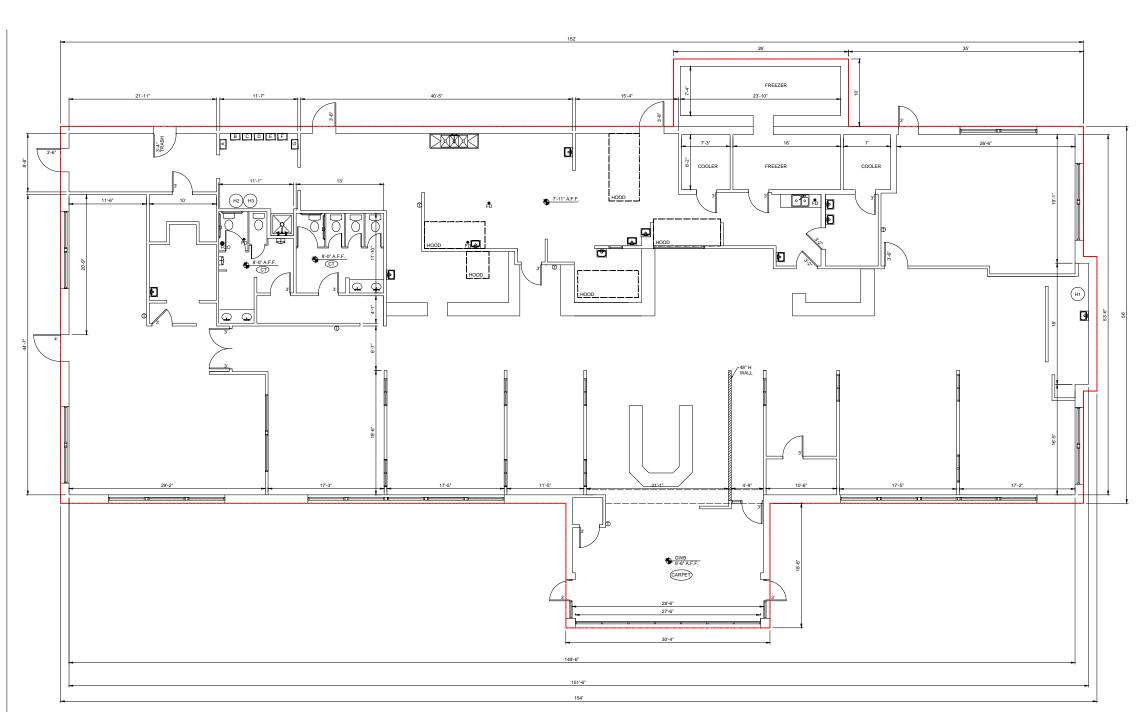

#### **PROPERTY INFORMATION**

• Building Size: 9,373 SF

• Lot Size: 1.8 Acres

• Zoning: Urban Center District / Regional Mixed Use District (T5-UC/RMX)

# 122 ROBERT SMALLS PKWY | BEAUFORT, SC 29906

LEASEABLE S.F. = 9,373 SF