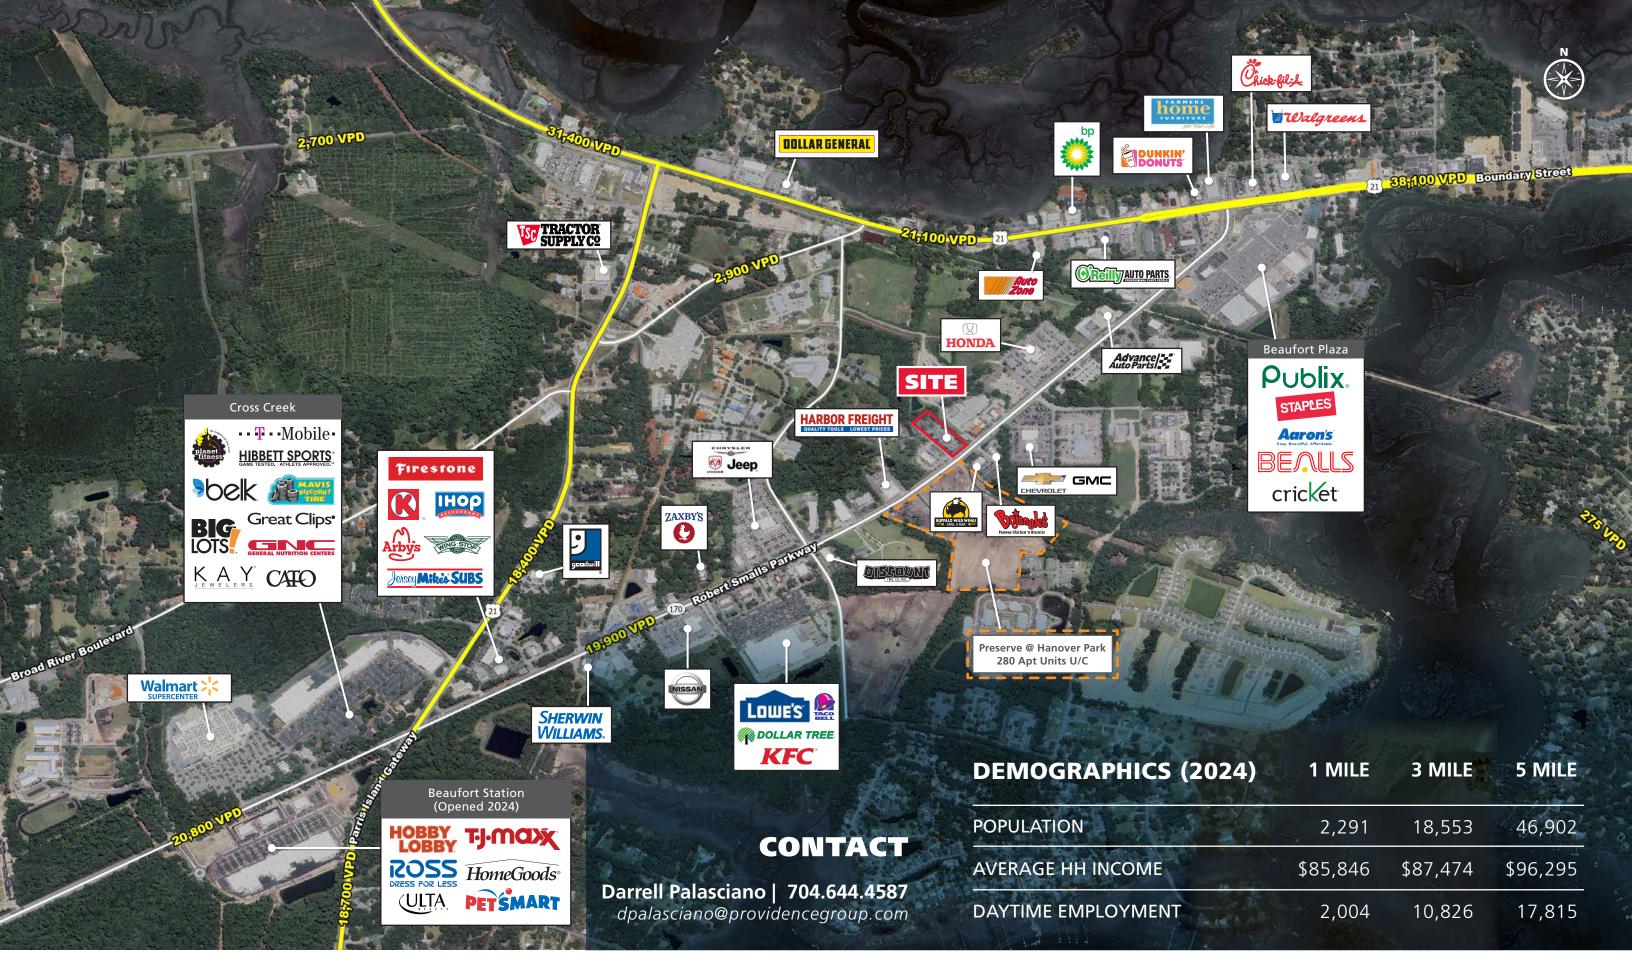

#### **PROPERTY HIGHLIGHTS**

- Turn-key restaurant building for sale
- Full access corner property with direct visibility and monument signage on Robert Smalls Pkwy
- At the heart of Beaufort's dynamic retail and commercial corridor
- Fully equipped, move-in ready
- The SITE is located midway between the redeveloped Beaufort Plaza. Publix and the new 200,000 SF Beaufort Station. HOBBY TI-MOX ROSS FOR LESS HomeGoods
- 19,900 VPD on Robert Smalls Parkway

### **NEARBY BUSINESSES**

### CONTACT

Darrell Palasciano | 704.644.4587 dpalasciano@providencegroup.com