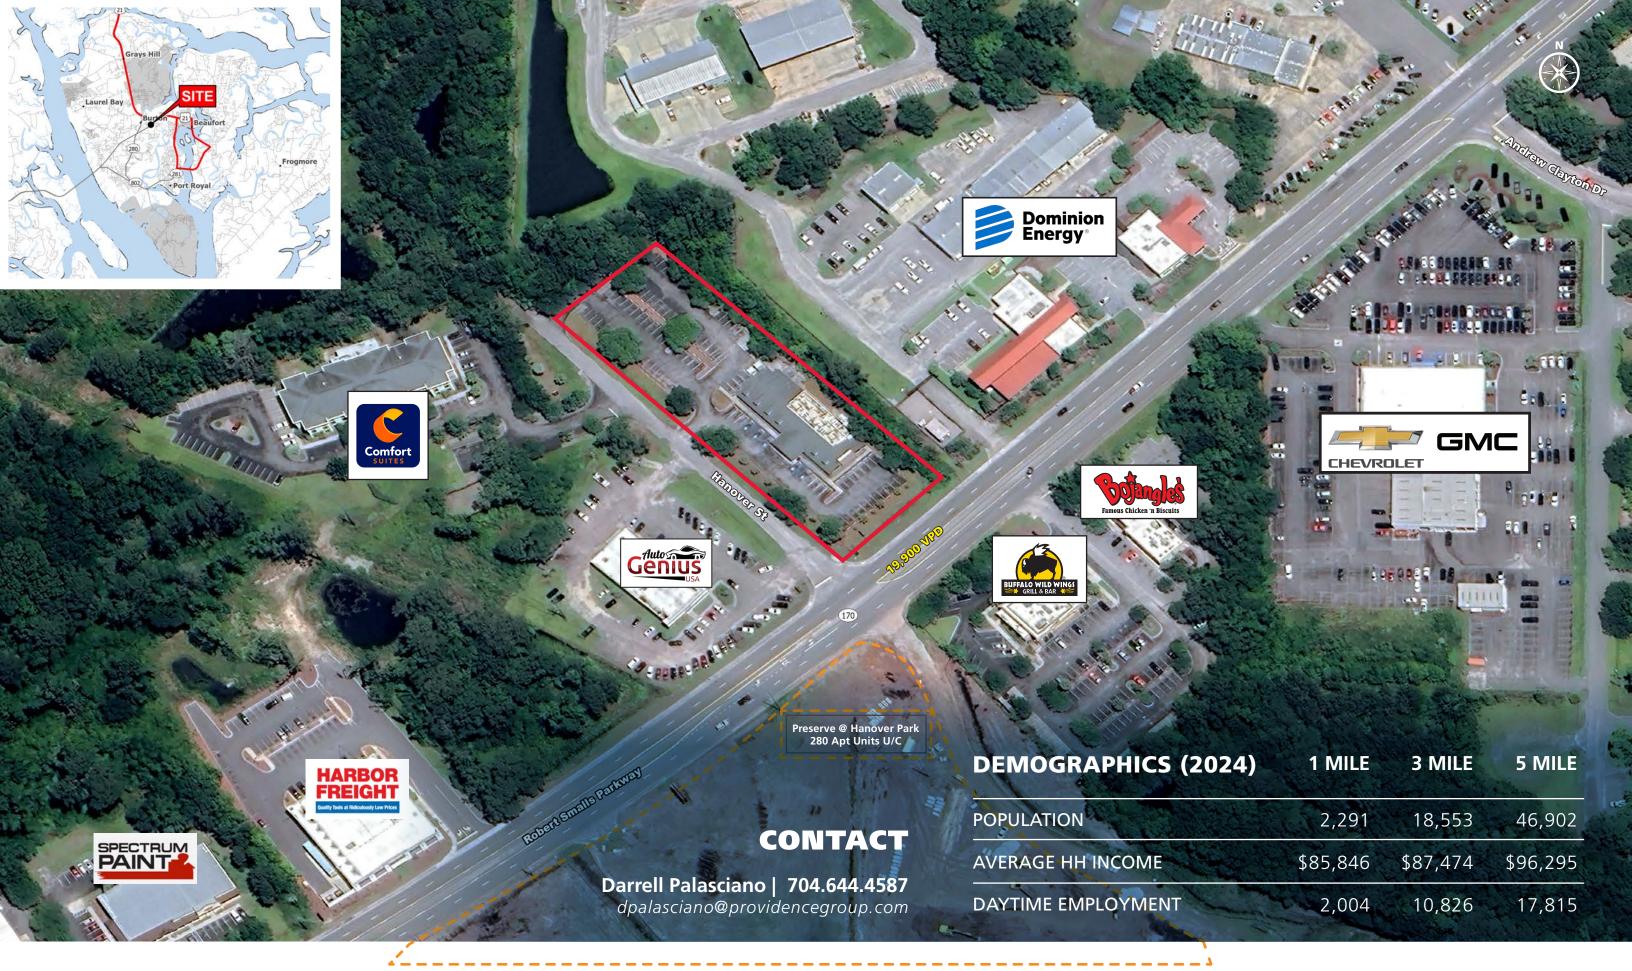

#### **PROPERTY HIGHLIGHTS**

- Turn-key restaurant building for sale
- Full access corner property with direct visibility and monument signage on Robert Smalls Pkwy
- At the heart of Beaufort's dynamic retail and commercial corridor
- Fully equipped, move-in ready
- The SITE is located midway between the redeveloped Beaufort Plaza. Publix and the new 200,000 SF Beaufort Station. HOBBY TI-MOX ROSS FOR LESS HomeGoods
- 19,900 VPD on Robert Smalls Parkway

### **NEARBY BUSINESSES**

### CONTACT

Darrell Palasciano | 704.644.4587 dpalasciano@providencegroup.com