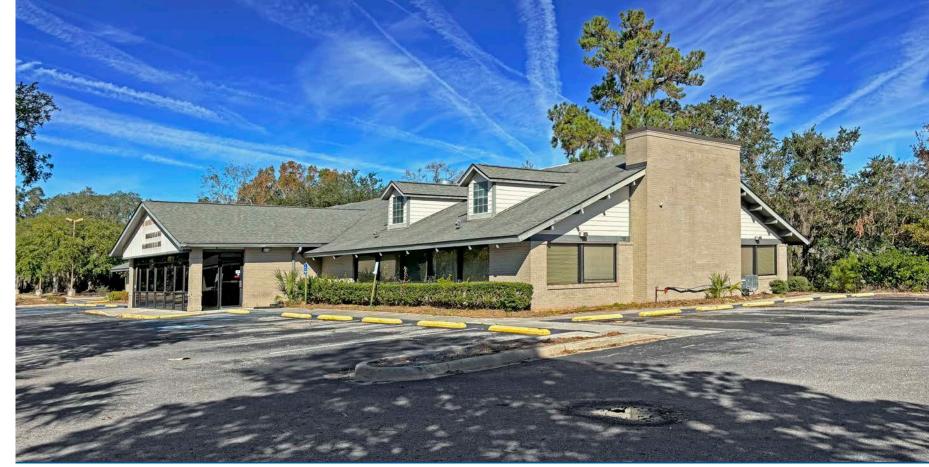

#### **PROPERTY INFORMATION**

• Building Size: 9,373 SF

• Lot Size: 1.8 Acres

• Zoning: Urban Center District / Regional Mixed Use District (T5-UC/RMX)

#### **PROPERTY HIGHLIGHTS**

- Turn-key restaurant building for sale
- Full access corner property with direct visibility and monument signage on Robert Smalls Pkwy
- At the heart of Beaufort's dynamic retail and commercial corridor
- Fully equipped, move-in ready
- The SITE is located midway between the redeveloped Beaufort Plaza. Publix and the new 200,000 SF Beaufort Station. HOBBY TI-MOX ROSS FOR LESS HomeGoods
- 19,900 VPD on Robert Smalls Parkway