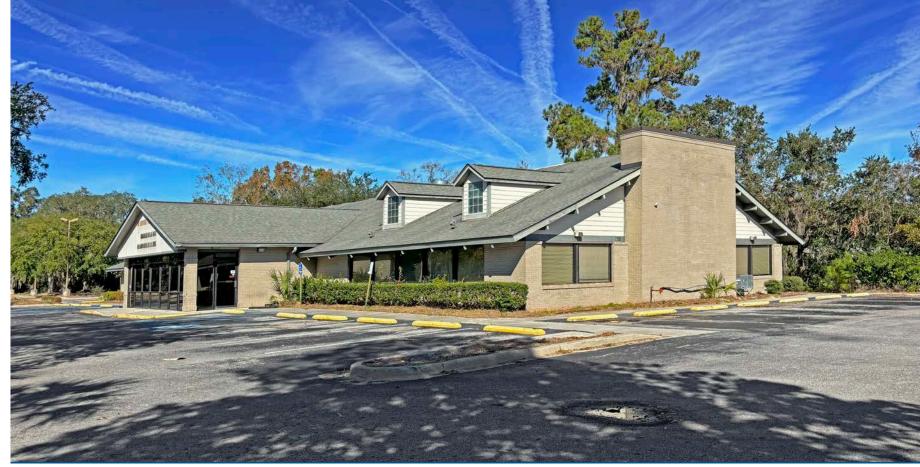

#### **PROPERTY INFORMATION**

• Building Size: 8,491

• Lot Size: 1.8 Acres

• Zoning: Urban Center District / Regional Mixed Use District (T5-UC/RMX)

#### **PROPERTY HIGHLIGHTS**

- Turn-key restaurant building for sale
- Full access corner property with direct visibility and monument signage on Robert Smalls Pkwy
- At the heart of Beaufort's dynamic retail and commercial corridor
- Fully equipped, move-in ready
- The SITE is located midway between the redeveloped Beaufort Plaza. Publix and the new 200,000 SF Beaufort Station. HOBBY TI-MOX ROSS FOR LESS HomeGoods
- 19,900 VPD on Robert Smalls Parkway