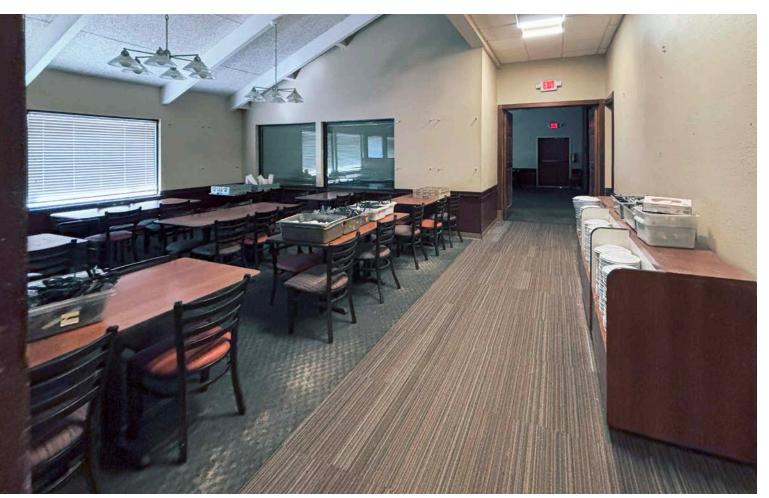

#### **PROPERTY HIGHLIGHTS**

- Turn-key restaurant building for sale
- Full access corner property with direct visibility and monument signage on Robert Smalls Pkwy
- At the heart of Beaufort's dynamic retail and commercial corridor
- Fully equipped, move-in ready
- The SITE is located midway between the redeveloped Beaufort Plaza. Publix and the new 200,000 SF Beaufort Station. HOBBY TI-MOX ROSS FOR LESS HomeGoods
- 19,900 VPD on Robert Smalls Parkway