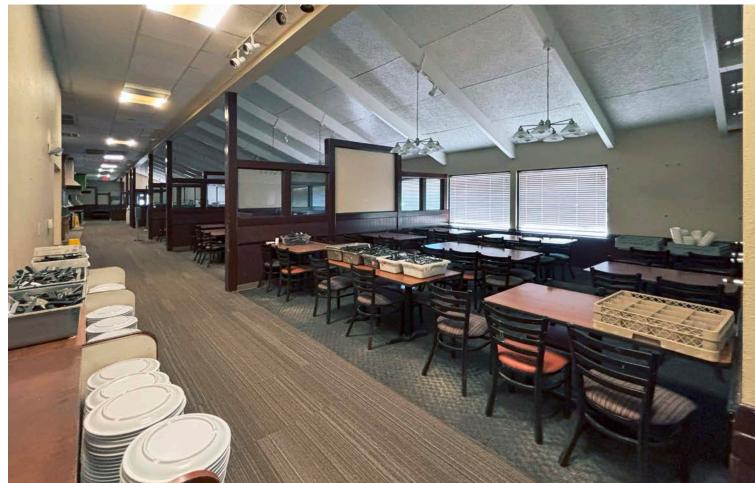

#### **PROPERTY HIGHLIGHTS**

- Turn-key restaurant building for sale
- Full access corner property with direct visibility and monument signage on Robert Smalls Pkwy
- At the heart of Beaufort's dynamic retail and commercial corridor
- Fully equipped, move-in ready
- The SITE is located midway between the redeveloped Beaufort Plaza. Publix and the new 200,000 SF Beaufort Station. HOBBY TI-MOX ROSS FOR LESS HomeGoods
- 19,900 VPD on Robert Smalls Parkway