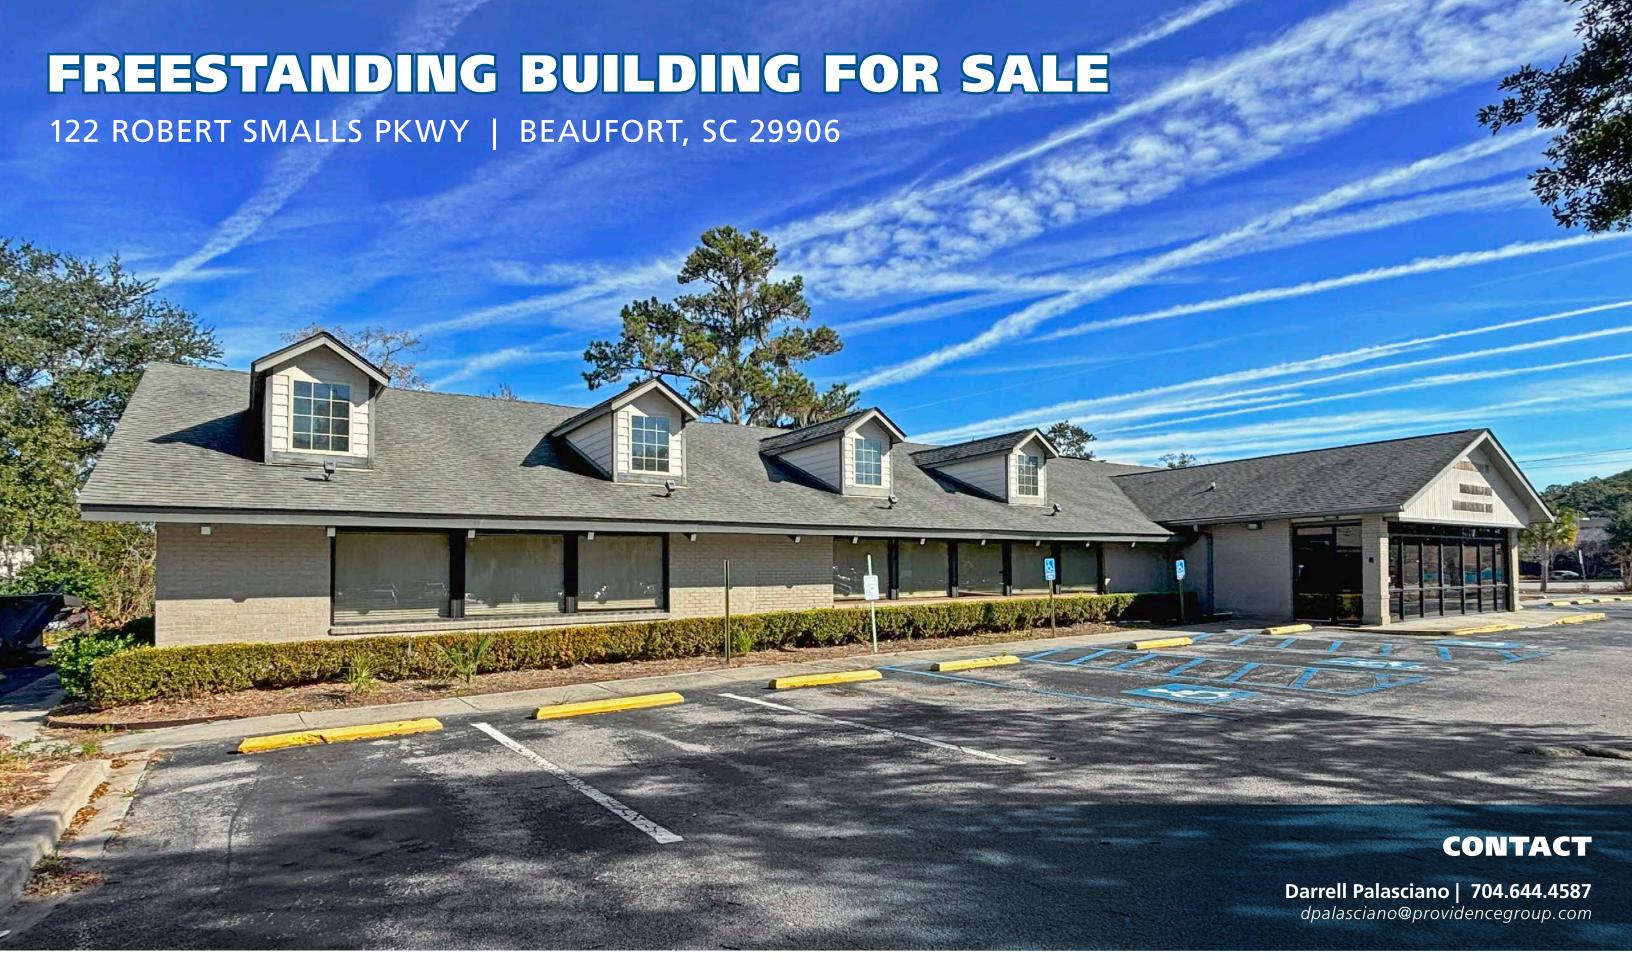

# FREESTANDING BUILDING **FOR SALE**

122 ROBERT SMALLS PKWY | BEAUFORT, SC 29906

**ASKING PRICE: \$1,950,000** 

#### **PROPERTY INFORMATION**

• Building Size: 8,491

• Lot Size: 1.8 Acres

• Zoning: Urban Center District / Regional Mixed Use District (T5-UC/RMX)

#### **PROPERTY HIGHLIGHTS**

- Turn-key restaurant building for sale
- Full access corner property with direct visibility and monument signage on Robert Smalls Pkwy
- At the heart of Beaufort's dynamic retail and commercial corridor
- Fully equipped, move-in ready
- The SITE is located midway between the redeveloped Beaufort Plaza. Publix and the new 200,000 SF Beaufort Station. HOBBY TI-MOX ROSS FOR LESS HomeGoods
- 19,900 VPD on Robert Smalls Parkway