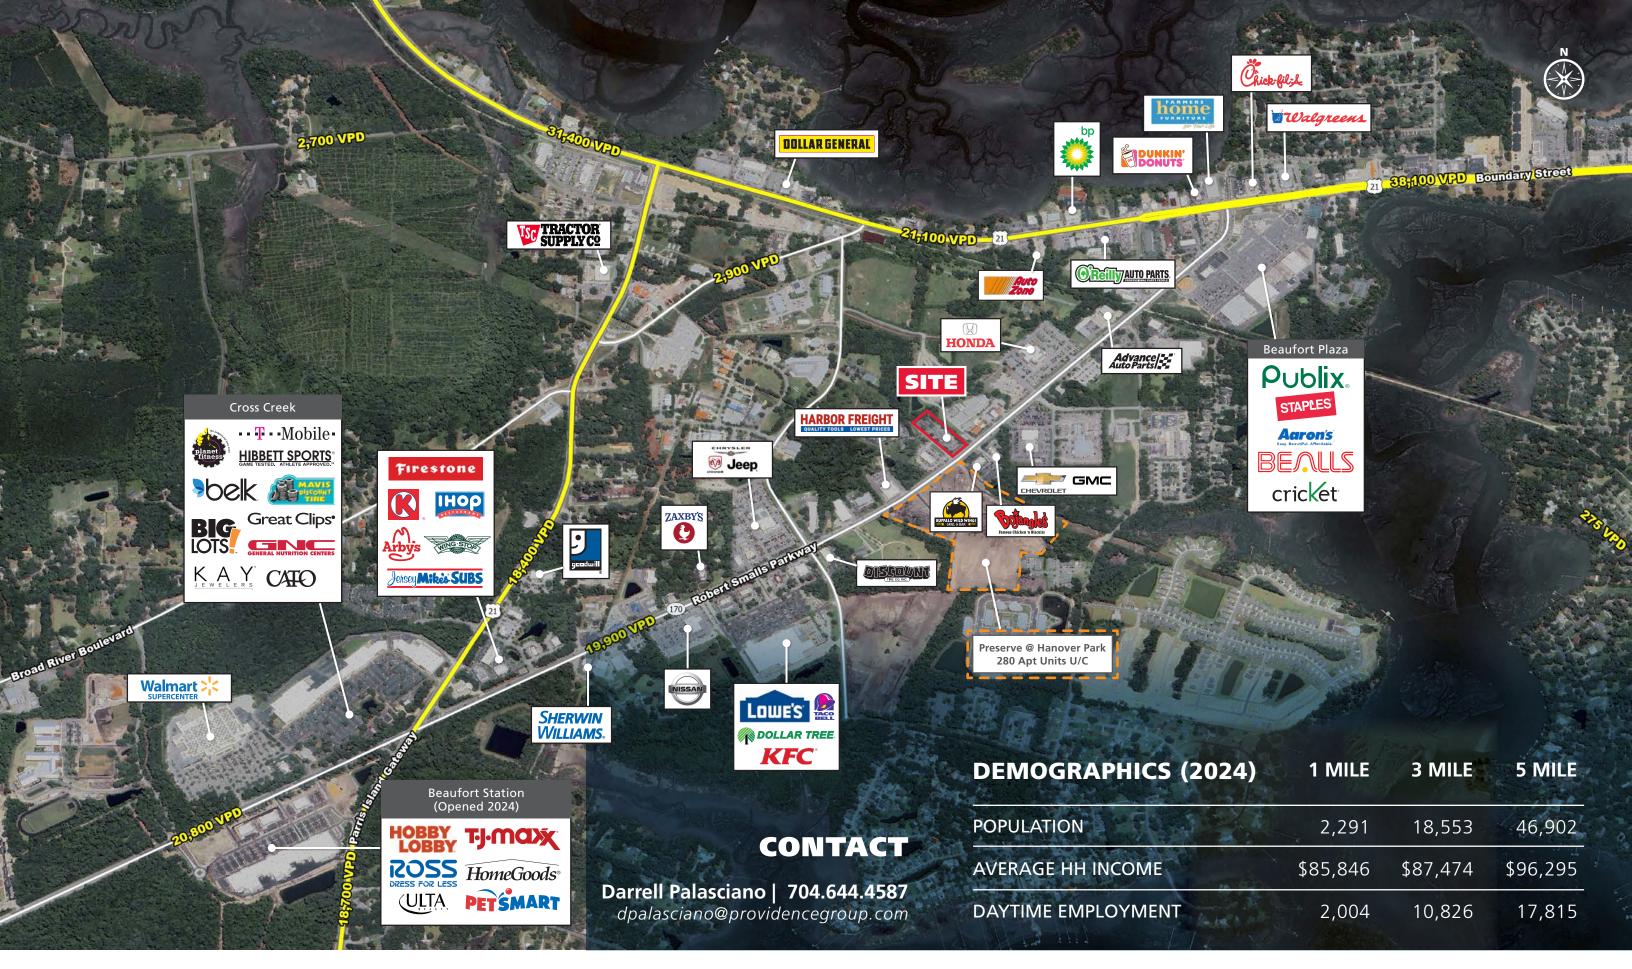

#### **PROPERTY HIGHLIGHTS**

- Turn-key restaurant building for sale
- Full access corner property with direct visibility and monument signage on Robert Smalls Pkwy
- At the heart of Beaufort's dynamic retail and commercial corridor
- Fully equipped, move-in ready
- The SITE is located midway between the redeveloped Beaufort Plaza. Publix and the new 200,000 SF Beaufort Station. HOBBY TI-MOX ROSS FOR LESS HomeGoods
- 19,900 VPD on Robert Smalls Parkway

### **NEARBY BUSINESSES**