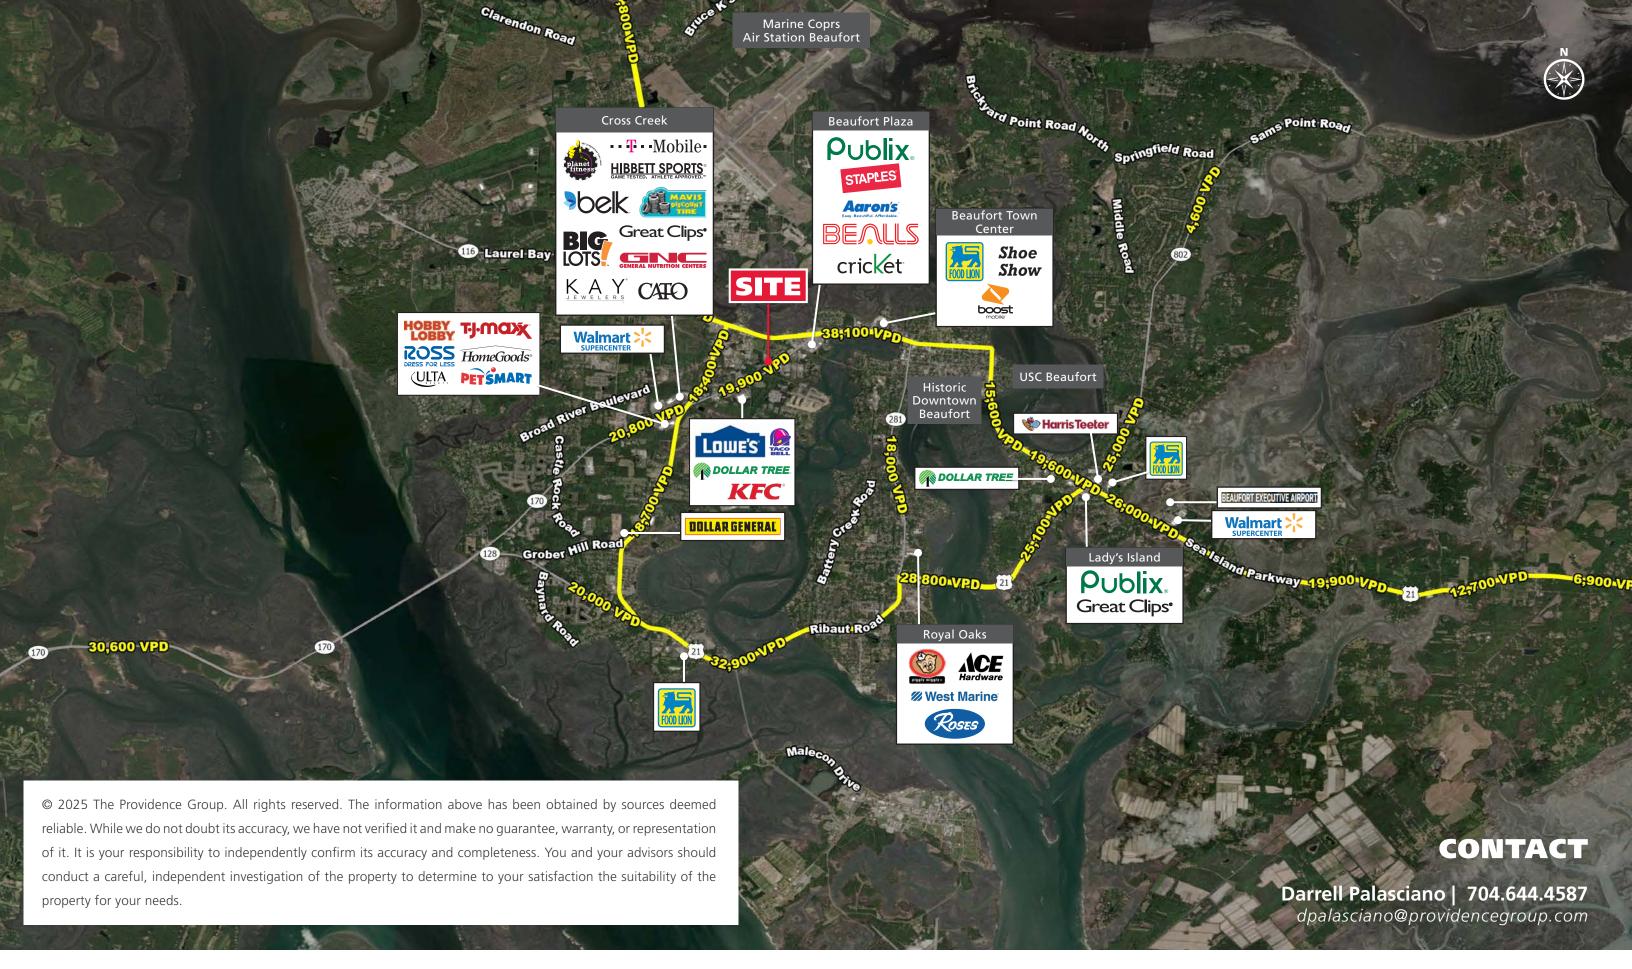

NG PRICE: \$1,950,000** 

#### **PROPERTY INFORMATION**

• Building Size: 8,491

• Lot Size: 1.8 Acres

• Zoning: Urban Center District / Regional Mixed Use District (T5-UC/RMX)

#### **PROPERTY HIGHLIGHTS**

- Turn-key restaurant building for sale
- Full access corner property with direct visibility and monument signage on Robert Smalls Pkwy
- At the heart of Beaufort's dynamic retail and commercial corridor
- Fully equipped, move-in ready
- The SITE is located midway between the redeveloped Beaufort Plaza. Publix and the new 200,000 SF Beaufort Station. HOBBY TI-MOX ROSS FOR LESS HomeGoods
- 19,900 VPD on Robert Smalls Parkway

### **NEARBY BUSINESSES**























## CONTACT

Darrell Palasciano | 704.644.4587 dpalasciano@providencegroup.com