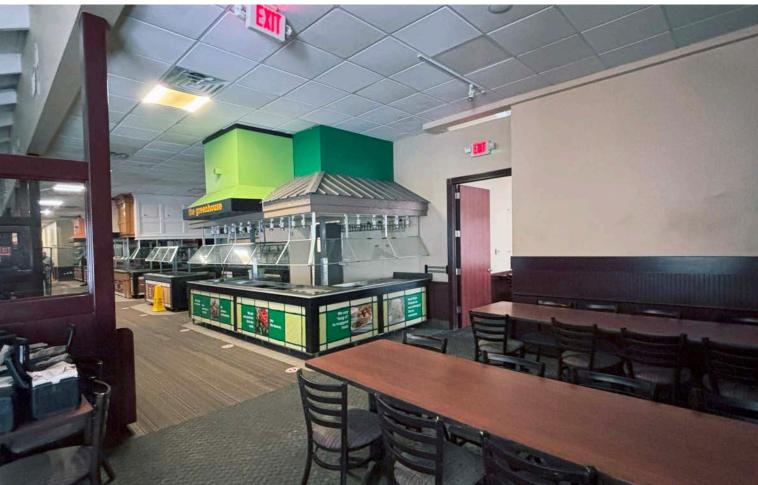

#### **PROPERTY HIGHLIGHTS**

- Turn-key restaurant building for sale
- Full access corner property with direct visibility and monument signage on Robert Smalls Pkwy
- At the heart of Beaufort's dynamic retail and commercial corridor
- Fully equipped, move-in ready
- The SITE is located midway between the redeveloped Beaufort Plaza. Publix and the new 200,000 SF Beaufort Station. HOBBY TI-MOX ROSS FOR LESS HomeGoods
- 19,900 VPD on Robert Smalls Parkway