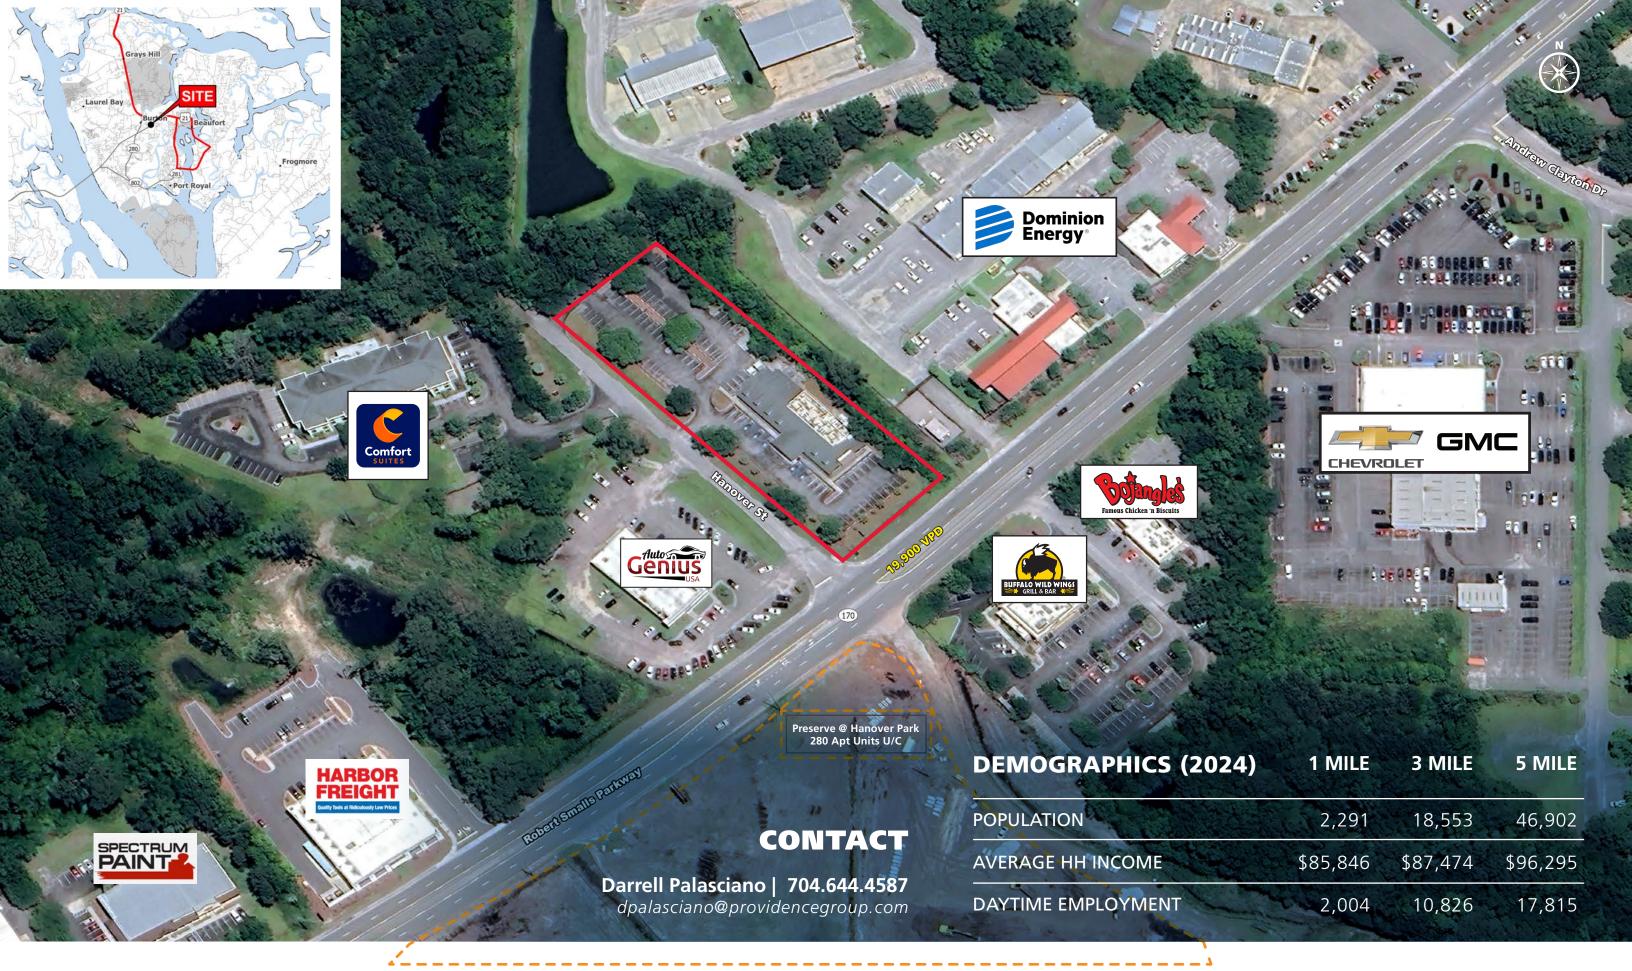

#### **PROPERTY HIGHLIGHTS**

- Turn-key restaurant building for sale
- Full access corner property with direct visibility and monument signage on Robert Smalls Pkwy
- At the heart of Beaufort's dynamic retail and commercial corridor
- Fully equipped, move-in ready
- The SITE is located midway between the redeveloped Beaufort Plaza. Publix and the new 200,000 SF Beaufort Station. HOBBY TI-MOX ROSS FOR LESS HomeGoods
- 19,900 VPD on Robert Smalls Parkway

### **NEARBY BUSINESSES**

## CONTACT

Darrell Palasciano | 704.644.4587 dpalasciano@providencegroup.com