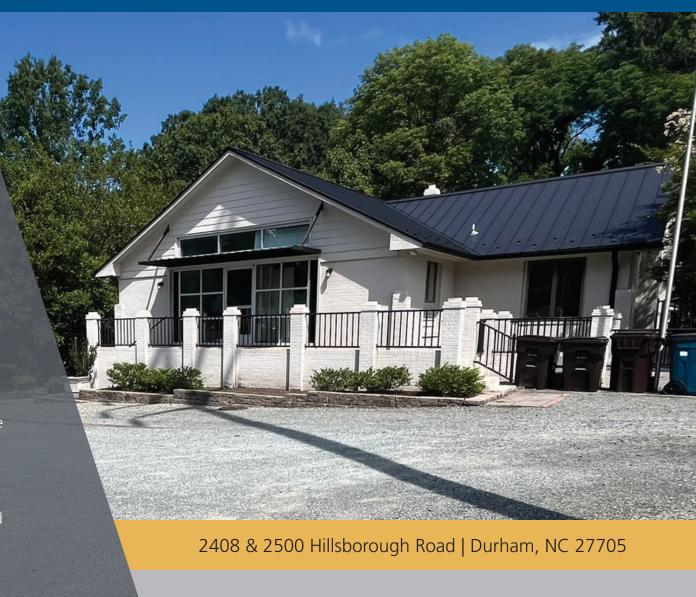

# **Unique Infill Retail Space for Lease Adjacent to Durham's Ninth Street District**

Positioned at the corner of Hillsborough Road and Hale Street in Durham, the property currently consists of two freestanding buildings totaling 3,524 SF on a total of 0.304 acres.

#### 2408 Hillsborough Road

View from Hillsborough Road

View from Hale Street

#### **SURROUNDING AREA**

2408 & 2500 Hillsborough Road | Durham, NC 27705

PARTNER XTEAM