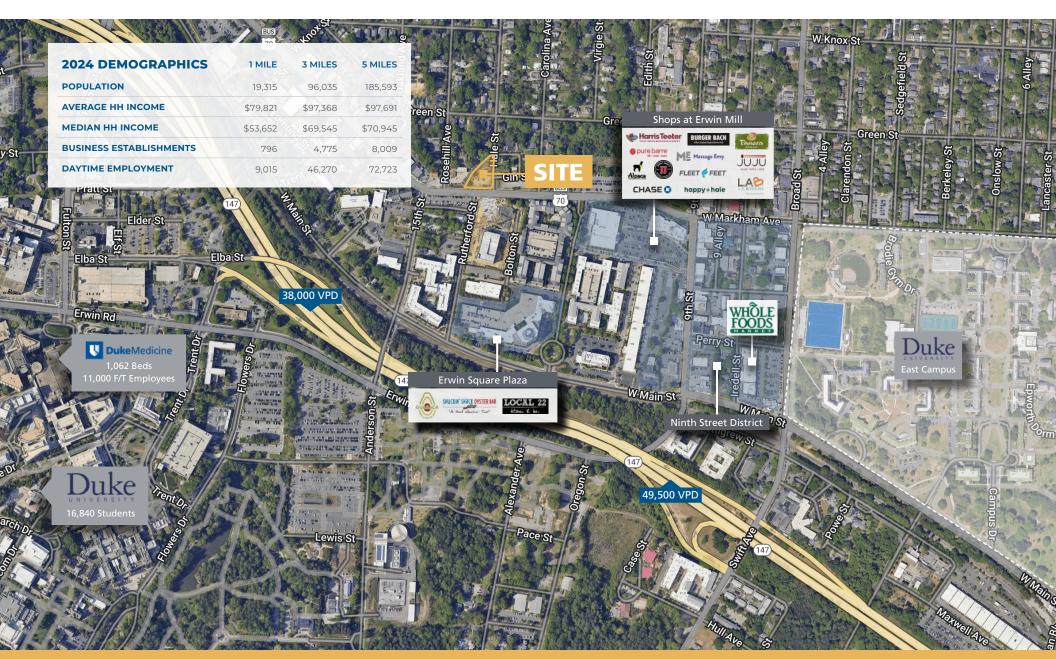

#### **NINTH STREET DISTRICT**

#### **SURROUNDING AREA**

2408 & 2500 Hillsborough Road | Durham, NC 27705

PARTNER XTEAM