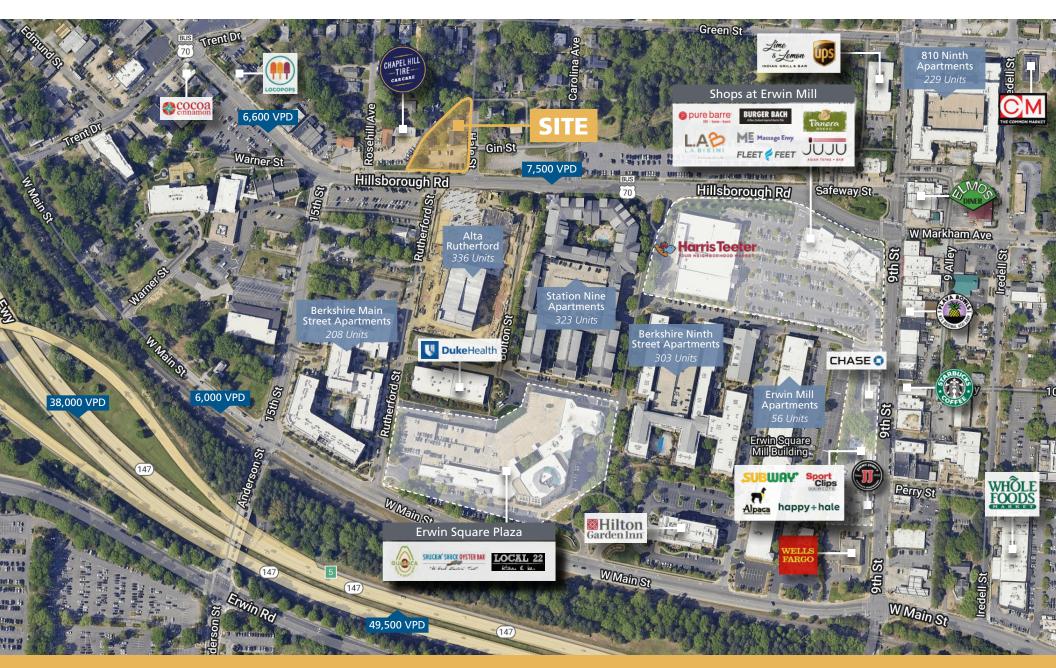

#### PROPERTY HIGHLIGHTS

- » Opportunity to renovate and repurpose structures to create unique retail space
- » Onsite parking lot serving property
- Strong surrounding existing residential population and positioned directly across the street from Alta Rutherford, a new 336-unit development
- » Ideally located within close proximity to the Shops at Erwin Mill, a Harris Teeter anchored mixed-use project, and the highly walkable Ninth Street District
- Exceptional daytime population located less than one mile from Duke University Main
  Campus and Hospital

#### **NINTH STREET DISTRICT**

#### **SURROUNDING AREA**

2408 & 2500 Hillsborough Road | Durham, NC 27705

PARTNER XTEAM