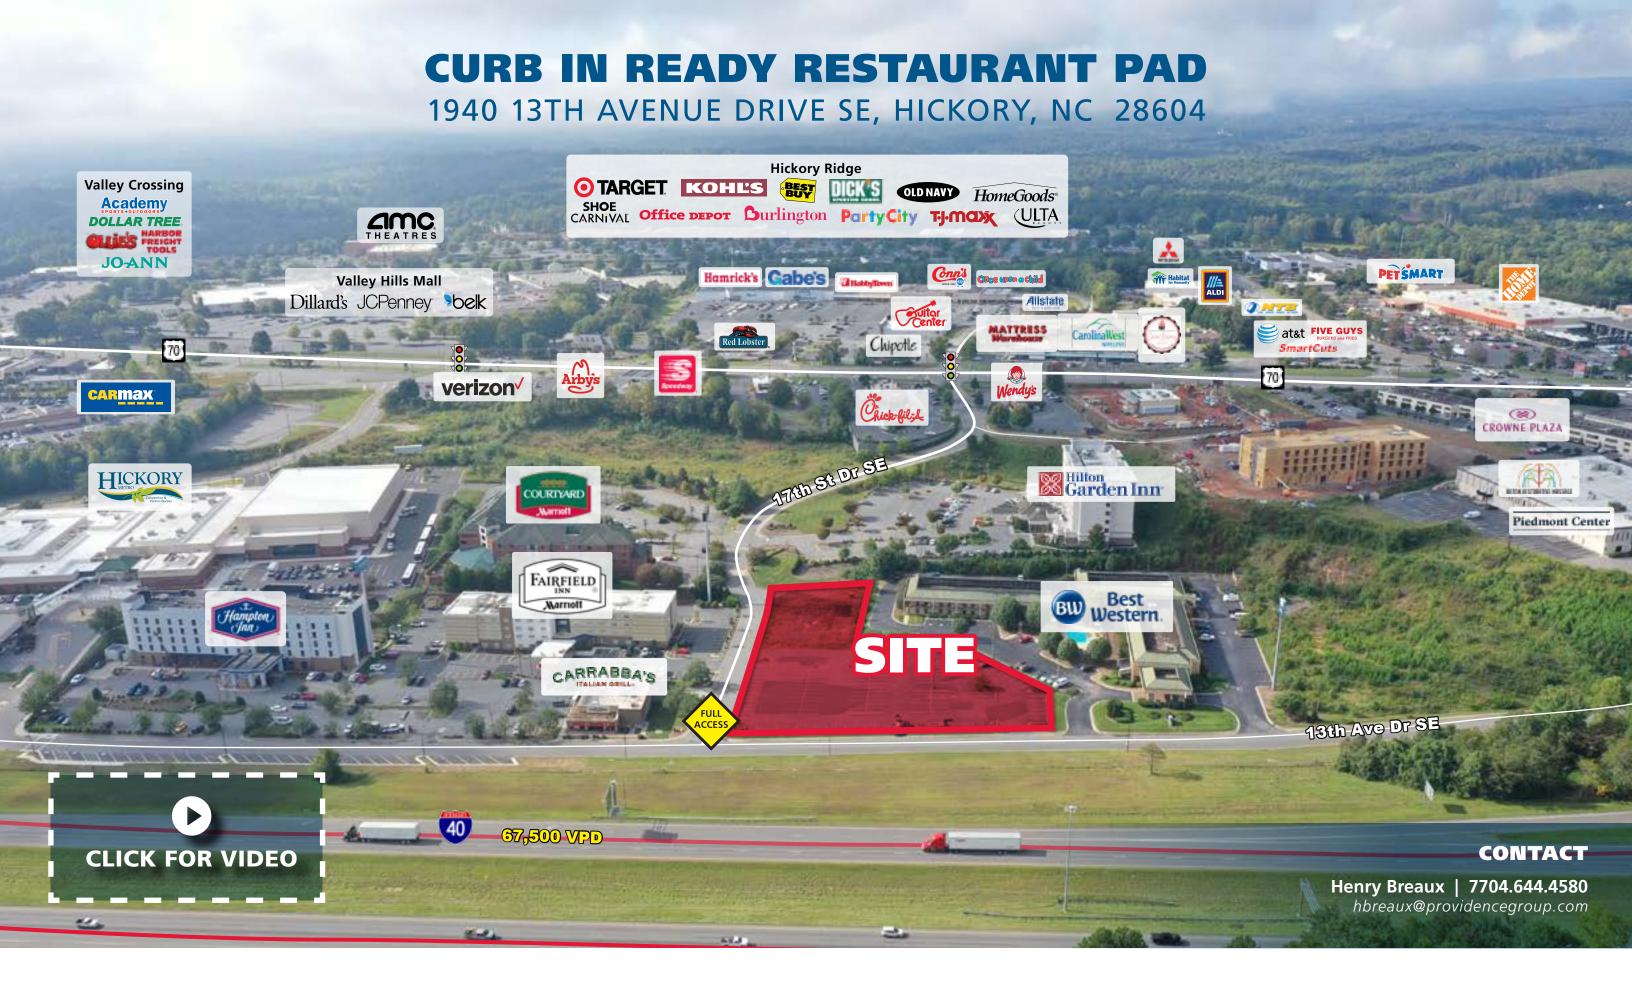

## **CURB IN READY RESTAURANT PAD**

1940 13TH AVENUE DRIVE SE, HICKORY, NC 28604

#### **PROPERTY HIGHLIGHTS**

- Retail and restaurant parcel located in walking distance to (5) hotels and the Hickory Metro Convention Center.
- The property has excellent I-40 exposure as well as access to the signalized intersection of Hwy 70 and 17th Street Drive SE.
- The parcel parcel has 140+ paved parking spaces and a large building pad.