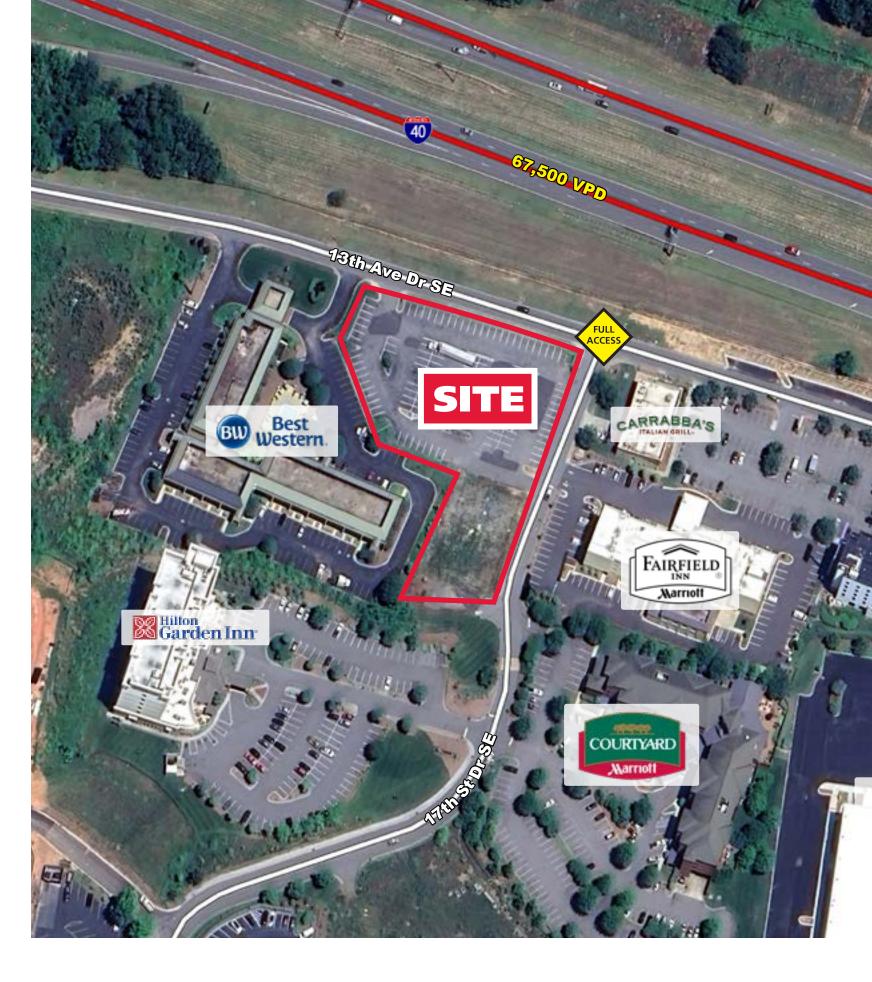

#### **PROPERTY HIGHLIGHTS**

- Retail and restaurant parcel located in walking distance to (5) hotels and the Hickory Metro Convention Center.
- The property has excellent I-40 exposure as well as access to the signalized intersection of Hwy 70 and 17th Street Drive SE.
- The parcel parcel has 140+ paved parking spaces and a large building pad.

### **CONTACT**

Henry Breaux | 7704.644.4580

hbreaux@providencegroup.com