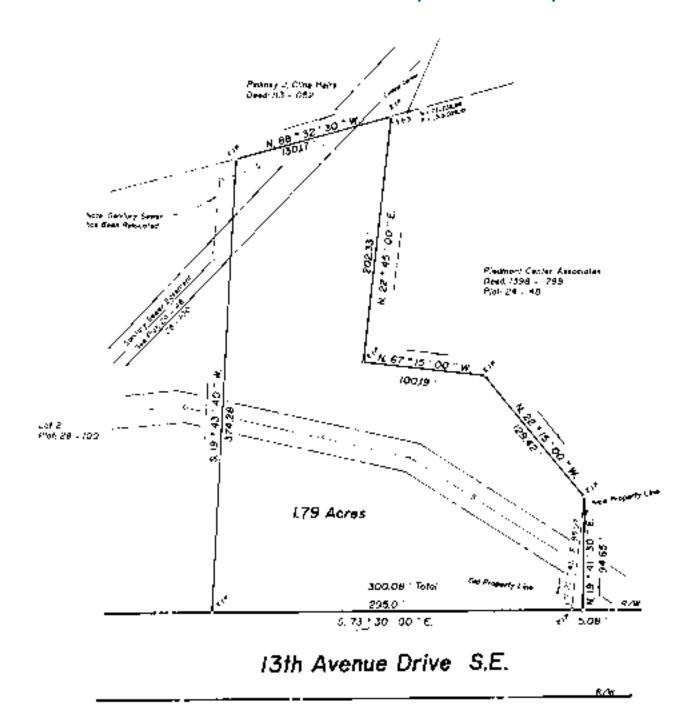

#### **PROPERTY / LEASING INFO**

• Ground Lease: \$170,000/year NNN

• Acreage: 1.75 Acres

• Property Taxes (2024): \$5,682

• Zoning: C-3 with a HRS-O Overlay