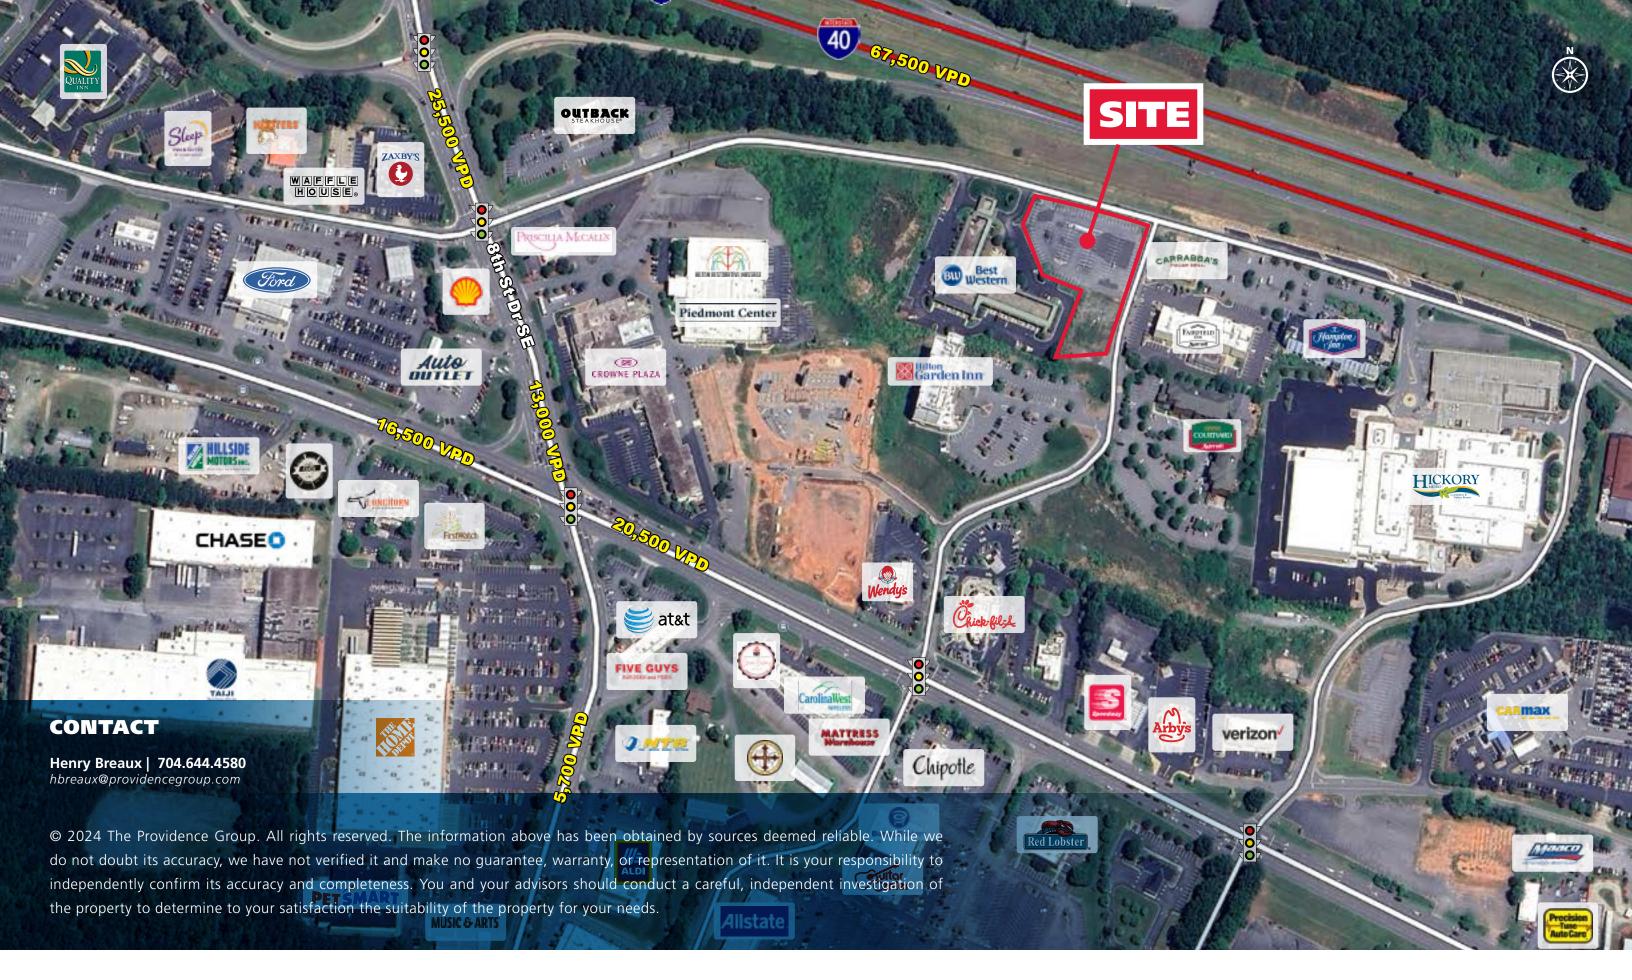

#### **PROPERTY HIGHLIGHTS**

- Retail and restaurant parcel located in walking distance to (5) hotels and the Hickory Metro Convention Center.
- The property has excellent I-40 exposure as well as access to the signalized intersection of Hwy 70 and 17th Street Drive SE.
- The parcel parcel has 140+ paved parking spaces and a large building pad.