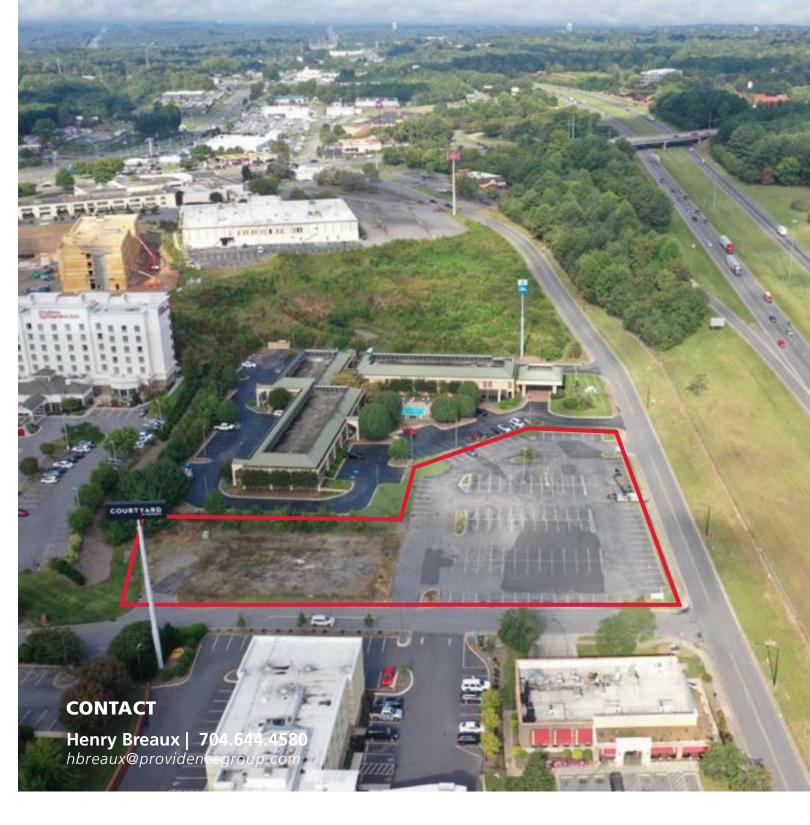

#### **PROPERTY HIGHLIGHTS**

- Retail and restaurant parcel located in walking distance to (5) hotels and the Hickory Metro Convention Center.
- The property has excellent I-40 exposure as well as access to the signalized intersection of Hwy 70 and 17th Street Drive SE.
- The parcel parcel has 140+ paved parking spaces and a large building pad.

### **CONTACT**

Henry Breaux | 7704.644.4580

hbreaux@providencegroup.com