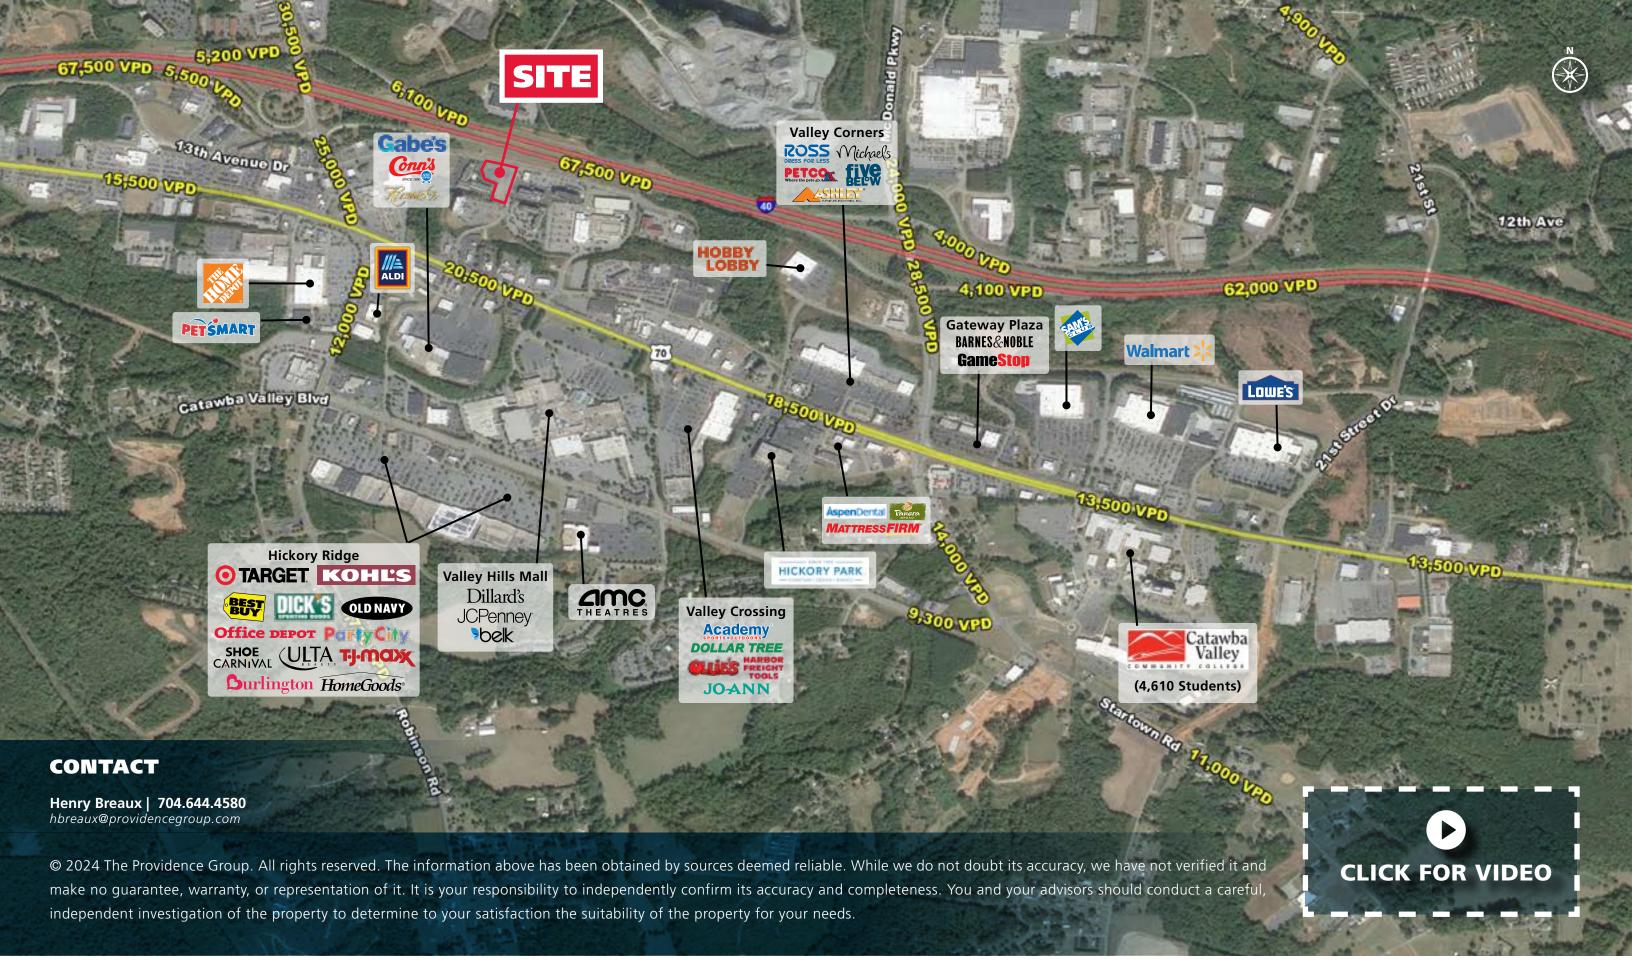

#### **PROPERTY HIGHLIGHTS**

- Retail and restaurant parcel located in walking distance to (5) hotels and the Hickory Metro Convention Center.
- The property has excellent I-40 exposure as well as access to the signalized intersection of Hwy 70 and 17th Street Drive SE.
- The parcel parcel has 140+ paved parking spaces and a large building pad.