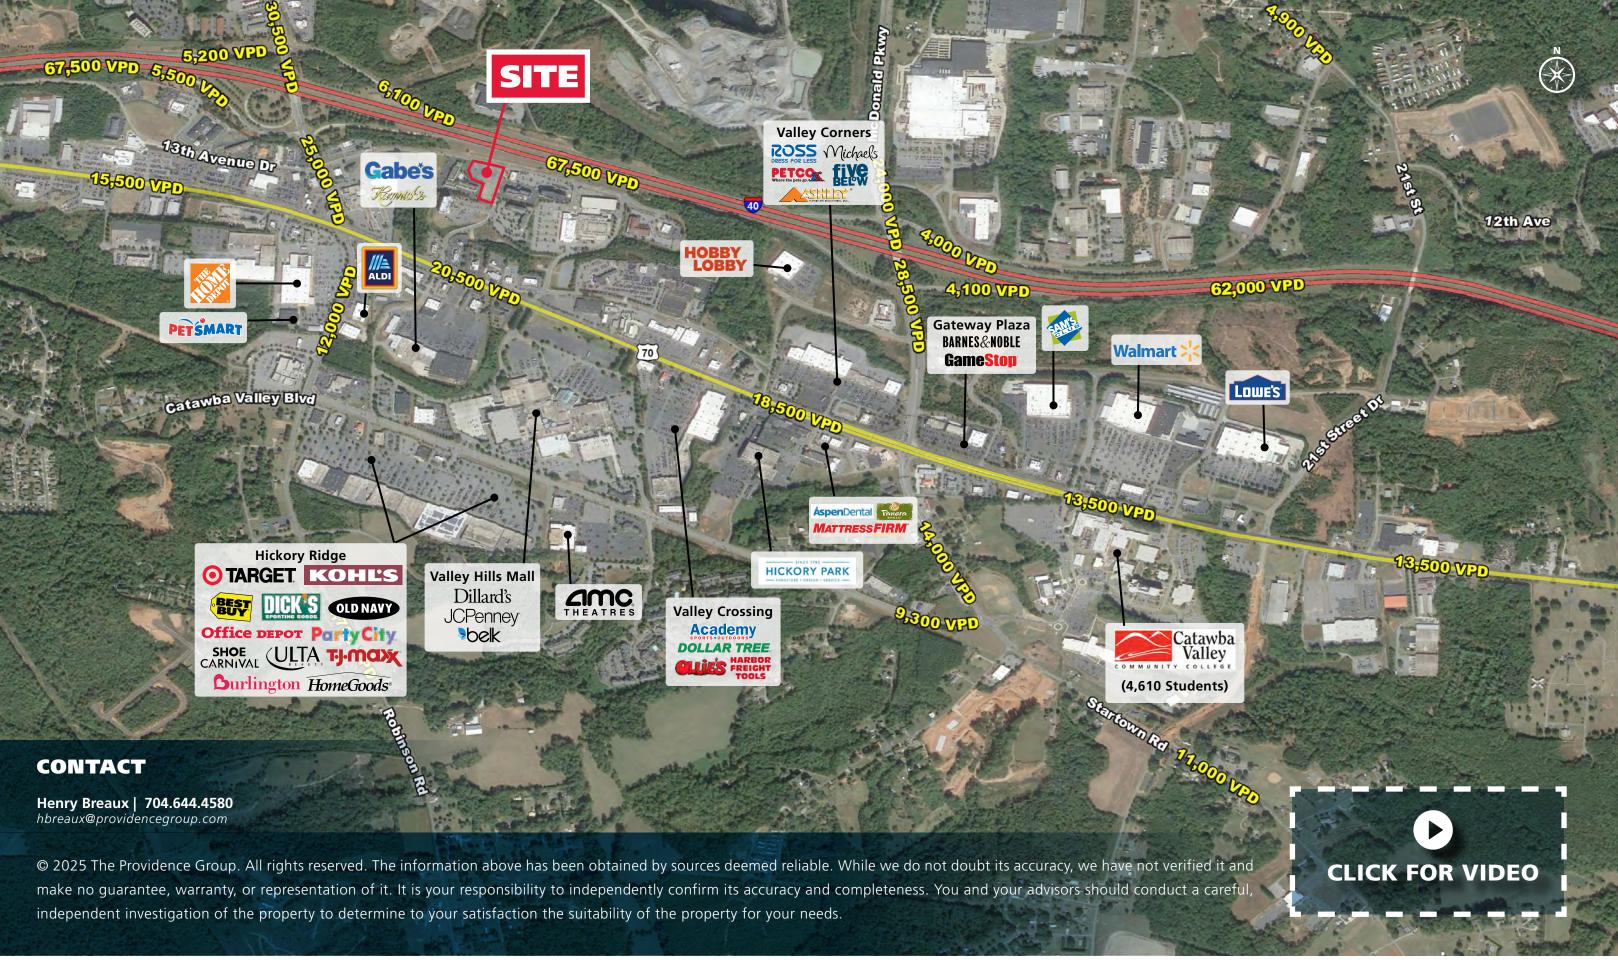

# **PROPERTY HIGHLIGHTS**

- Retail and restaurant parcel located in walking distance to (5) hotels and the Hickory Metro Convention Center.
- The property has excellent I-40 exposure as well as access to the signalized intersection of Hwy 70 and 17th Street Drive SE.
- The parcel has 140+ paved parking spaces and a large building pad.

# **CURB IN READY RESTAURANT PAD** 1940 13TH AVENUE DRIVE SE, HICKORY, NC 28604

Henry Breaux | 704.644.4580

hbreaux@providencegroup.com

300 West Summit Ave | Suite 250 | Charlotte, North Carolina 28203 www.PROVIDENCEGROUP.coм