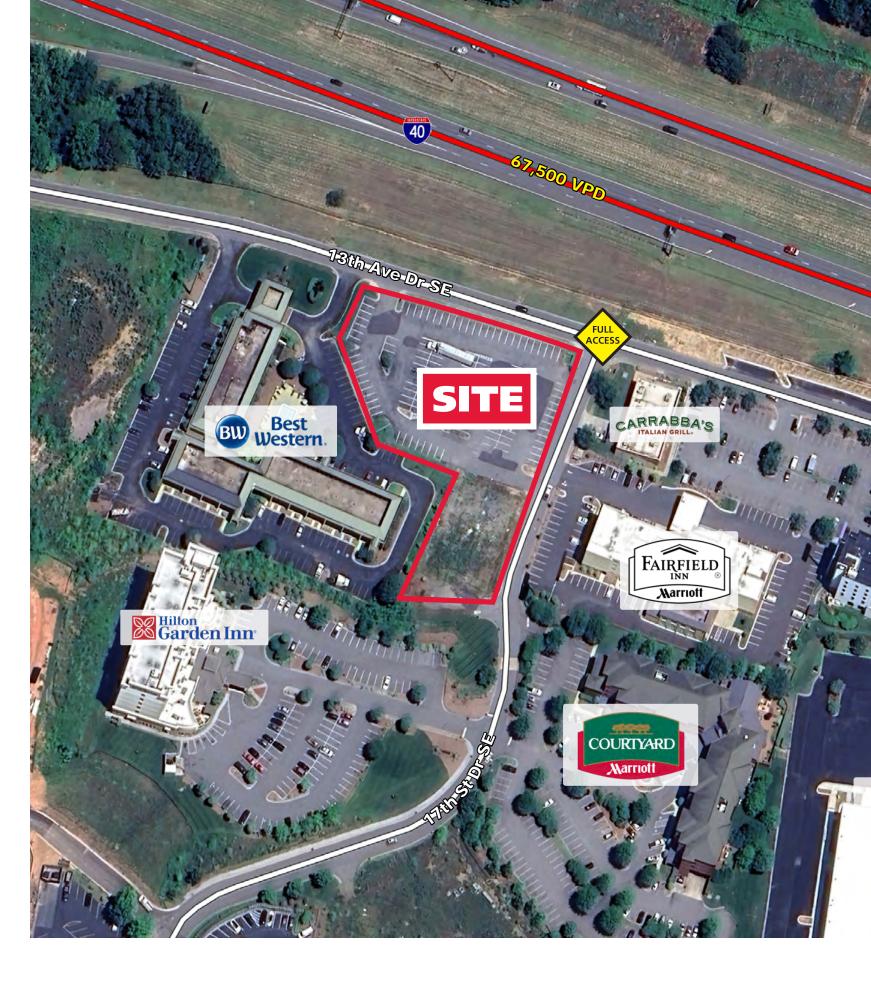

# **PROPERTY HIGHLIGHTS**

- Retail and restaurant parcel located in walking distance to (5) hotels and the Hickory Metro Convention Center.
- The property has excellent I-40 exposure as well as access to the signalized intersection of Hwy 70 and 17th Street Drive SE.
- The parcel has 140+ paved parking spaces and a large building pad.