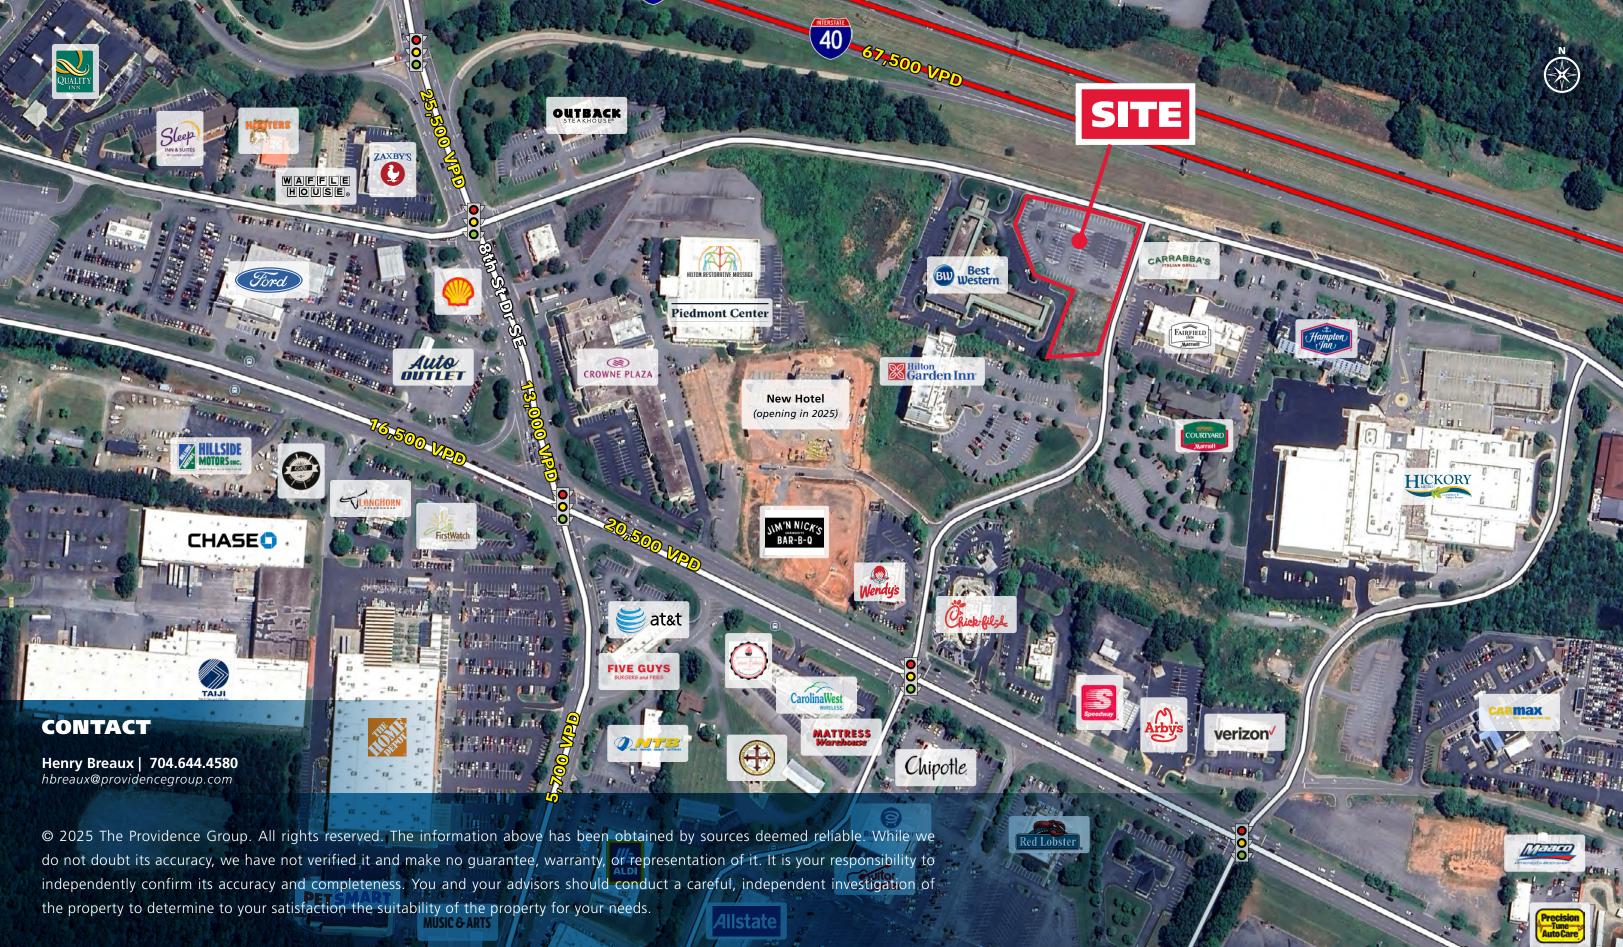

# **PROPERTY HIGHLIGHTS**

- Retail and restaurant parcel located in walking distance to (5) hotels and the Hickory Metro Convention Center.
- The property has excellent I-40 exposure as well as access to the signalized intersection of Hwy 70 and 17th Street Drive SE.
- The parcel has 140+ paved parking spaces and a large building pad.

# **CURB IN READY RESTAURANT PAD** 1940 13TH AVENUE DRIVE SE, HICKORY, NC 28604

Henry Breaux | 704.644.4580

hbreaux@providencegroup.com

300 West Summit Ave | Suite 250 | Charlotte, North Carolina 28203 www.PROVIDENCEGROUP.coм