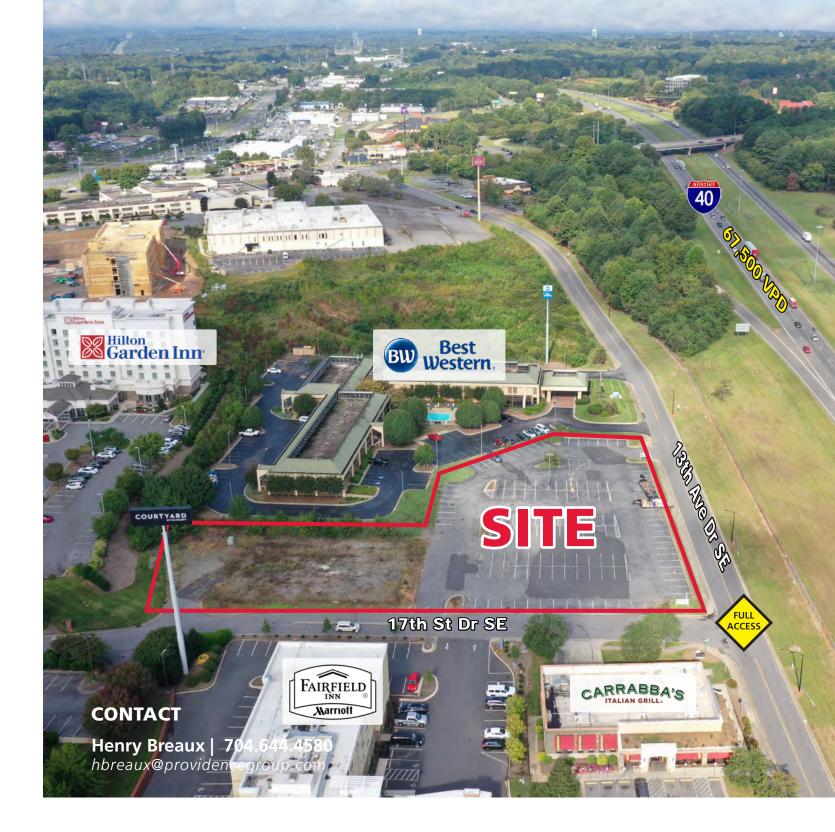

# **PROPERTY HIGHLIGHTS**

- Retail and restaurant parcel located in walking distance to (5) hotels and the Hickory Metro Convention Center.
- The property has excellent I-40 exposure as well as access to the signalized intersection of Hwy 70 and 17th Street Drive SE.
- The parcel has 140+ paved parking spaces and a large building pad.