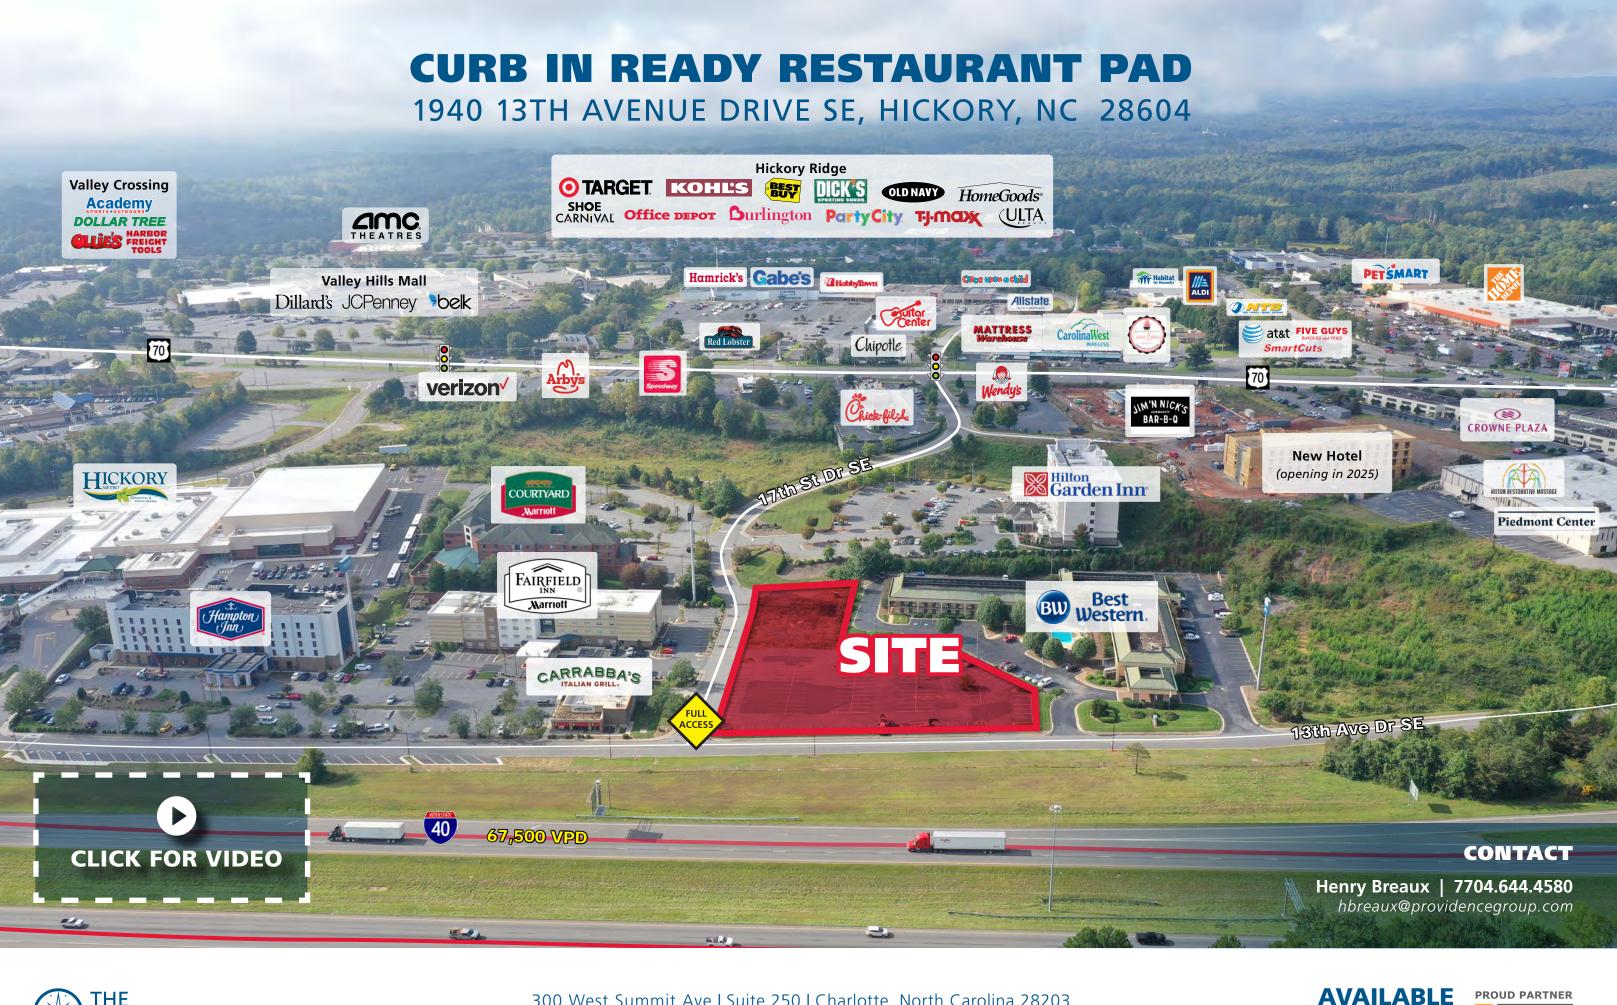

# CURB IN READY RESTAURANT PAD

### 1940 13TH AVENUE DRIVE SE, HICKORY, NC 28604

# **PROPERTY HIGHLIGHTS**

- Retail and restaurant parcel located in walking distance to (5) hotels and the Hickory Metro Convention Center.
- The property has excellent I-40 exposure as well as access to the signalized intersection of Hwy 70 and 17th Street Drive SE.
- The parcel has 140+ paved parking spaces and a large building pad.