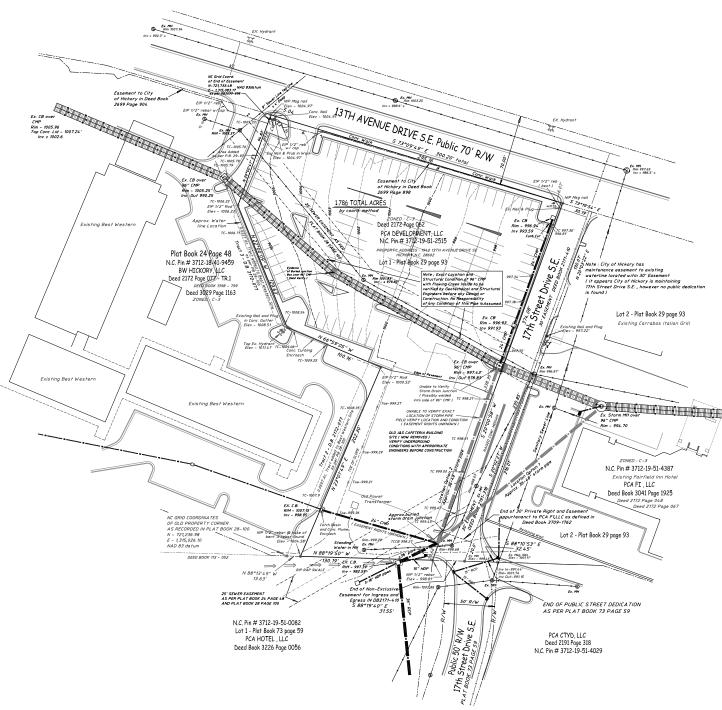

### **PROPERTY / LEASING INFO**

- Ground Lease: \$170,000/year NNN
- Acreage: 1.75 Acres
- Property Taxes (2024): \$5,682
- Zoning: C-3 with a HRS-O Overlay