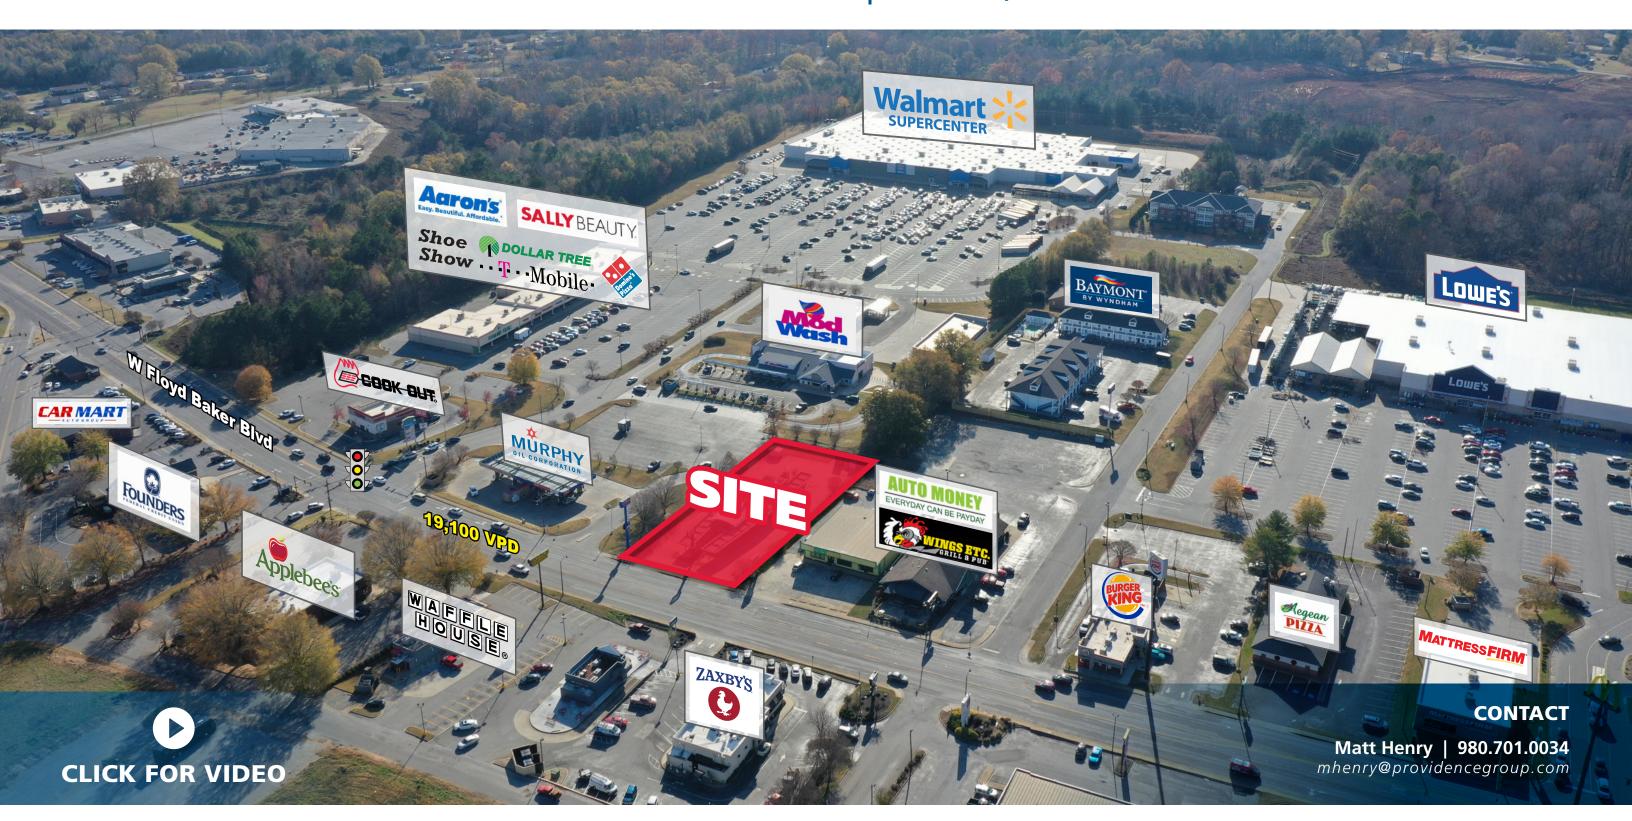

#### **PROPERTY / LEASING INFORMATION**

Former Sonic Drive-Thru located at 1529 West Floyd Baker Boulevard in Gaffney, SC, is in a prime retail location with excellent visibility and access. This site includes an existing drive-thru and close proximity to other retailers such as Wal-Mart, Ingles, Belk, Lowe's Home Improvement

#### **PROPERTY HIGHLIGHTS**

- 1,494 sf free standing building with drive thru on a 0.6 acre parcel
- Positioned along the Floyd Baker Retail corridor in front of the Wal-Mart center which features a fully signalized traffic intersection.
- The building is partially equipped and available immediately