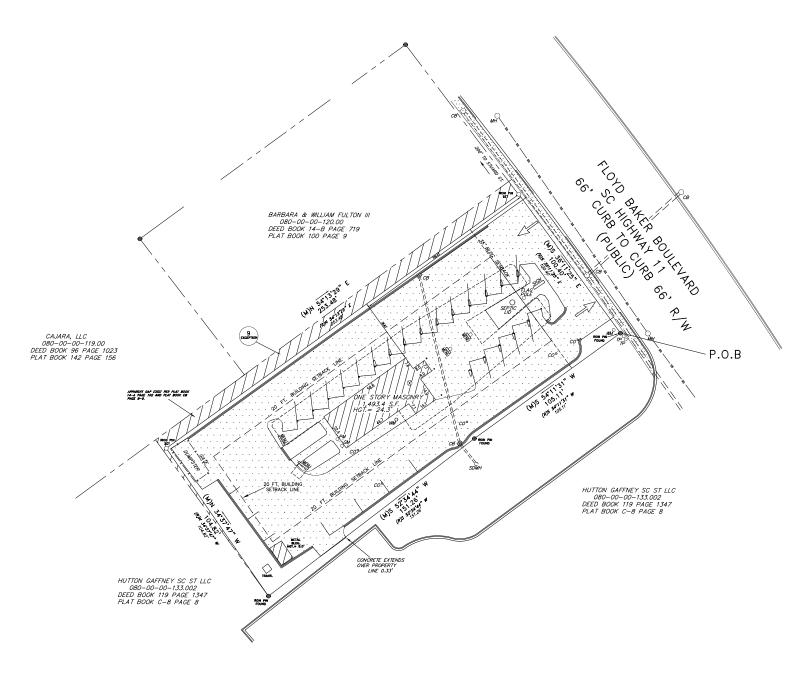

#### **PROPERTY / LEASING INFORMATION**

Former Sonic Drive-Thru located at 1529 West Floyd Baker Boulevard in Gaffney, SC, is in a prime retail location with excellent visibility and access. This site includes an existing drive-thru and close proximity to other retailers such as Wal-Mart, Ingles, Belk, Lowe's Home Improvement

#### **PROPERTY HIGHLIGHTS**

- 1,494 sf free standing building with drive thru on a 0.6 acre parcel
- Positioned along the Floyd Baker Retail corridor in front of the Wal-Mart center which features a fully signalized traffic intersection.
- The building is partially equipped and available immediately