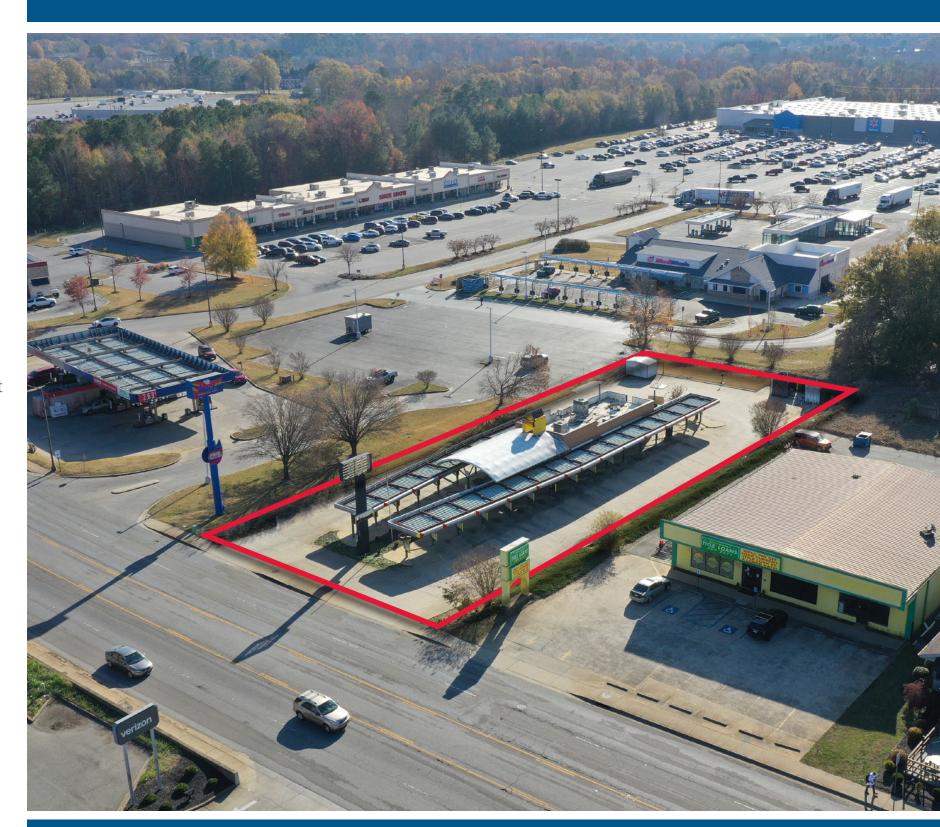

#### **PROPERTY / LEASING INFORMATION**

Former Sonic Drive-Thru located at 1529 West Floyd Baker Boulevard in Gaffney, SC, is in a prime retail location with excellent visibility and access. This site includes an existing drive-thru and close proximity to other retailers such as Wal-Mart, Ingles, Belk, Lowe's Home Improvement

#### **PROPERTY HIGHLIGHTS**

- 1,494 sf free standing building with drive thru on a 0.6 acre parcel
- Positioned along the Floyd Baker Retail corridor in front of the Wal-Mart center which features a fully signalized traffic intersection.
- The building is partially equipped and available immediately