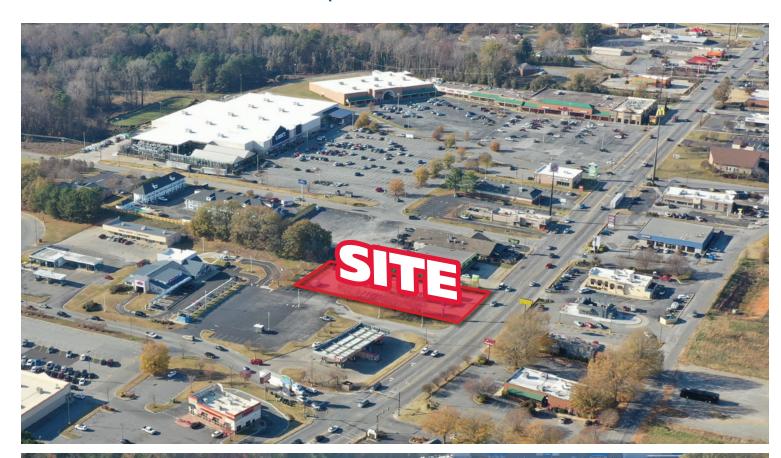

#### **PROPERTY / LEASING INFORMATION**

Former Sonic Drive-Thru located at 1529 West Floyd Baker Boulevard in Gaffney, SC, is in a prime retail location with excellent visibility and access. This site includes an existing drive-thru and close proximity to other retailers such as Wal-Mart, Ingles, Belk, Lowe's Home Improvement

#### **PROPERTY HIGHLIGHTS**

- 1,494 sf free standing building with drive thru on a 0.6 acre parcel
- Positioned along the Floyd Baker Retail corridor in front of the Wal-Mart center which features a fully signalized traffic intersection.
- The building is partially equipped and available immediately