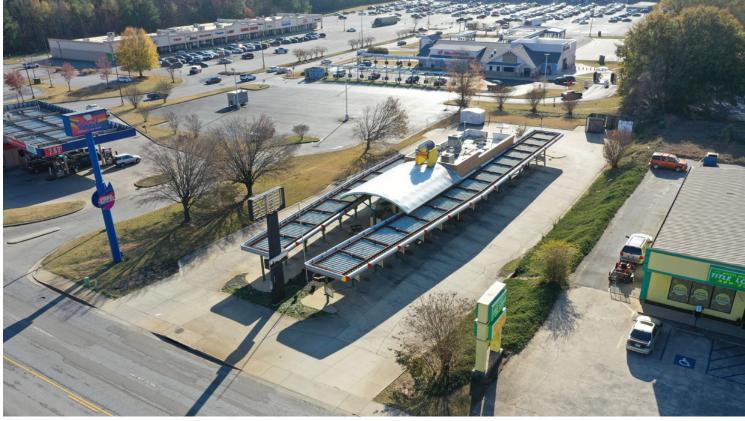

#### **PROPERTY / LEASING INFORMATION**

Former Sonic Drive-Thru located at 1529 West Floyd Baker Boulevard in Gaffney, SC, is in a prime retail location with excellent visibility and access. This site includes an existing drive-thru and close proximity to other retailers such as Wal-Mart, Ingles, Belk, Lowe's Home Improvement

#### **PROPERTY HIGHLIGHTS**

- 1,494 sf free standing building with drive thru on a 0.6 acre parcel
- Positioned along the Floyd Baker Retail corridor in front of the Wal-Mart center which features a fully signalized traffic intersection.
- The building is partially equipped and available immediately