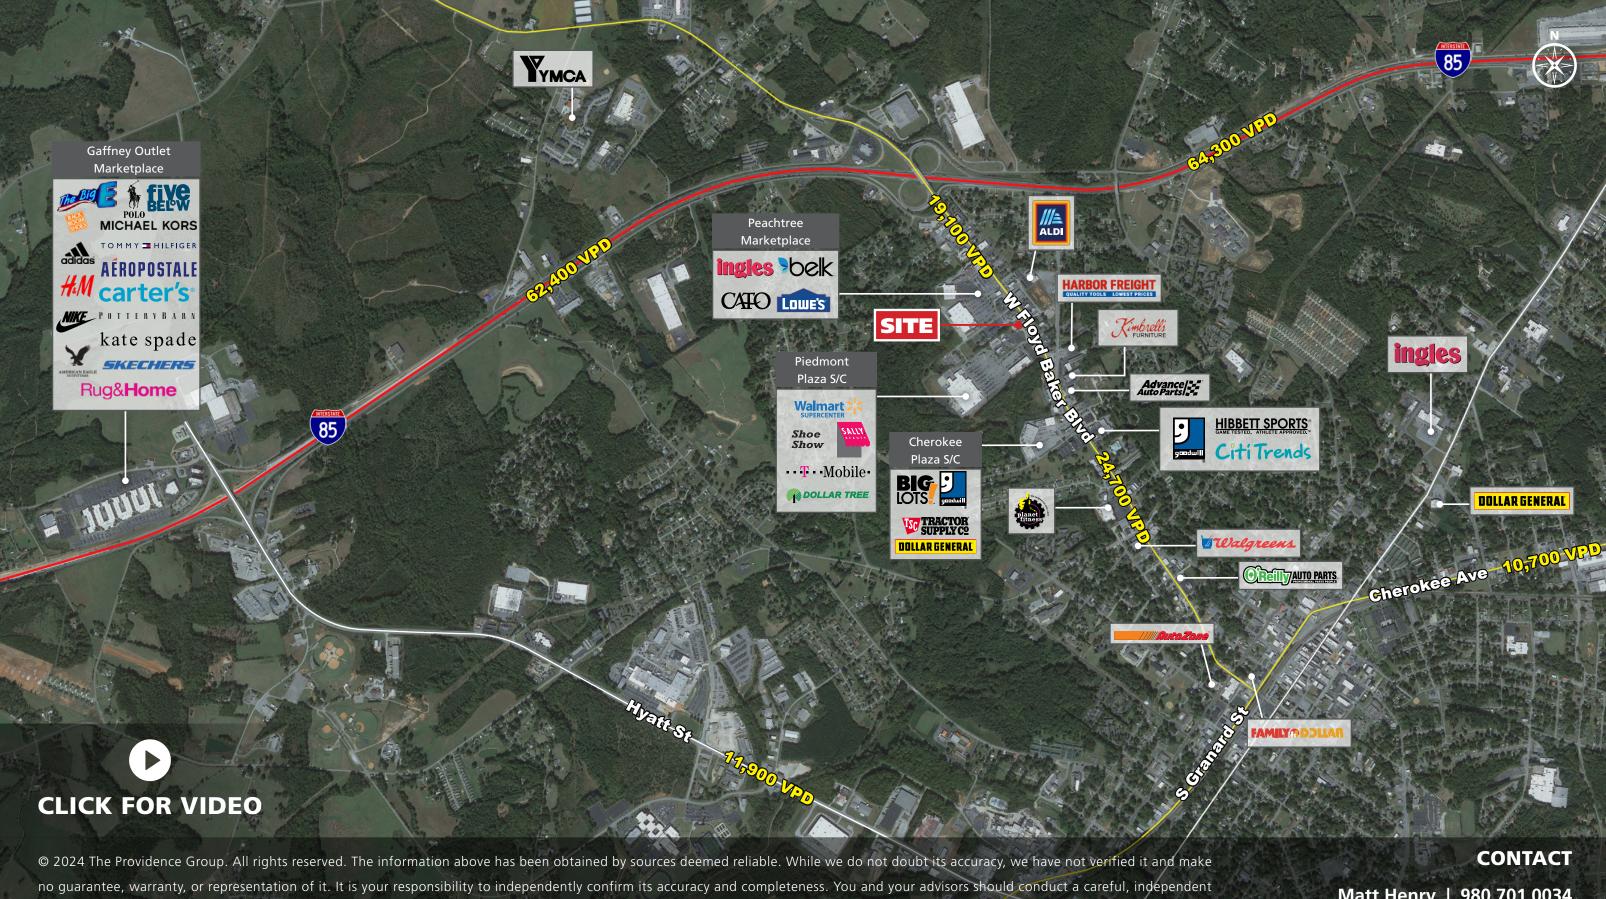

#### **PROPERTY / LEASING INFORMATION**

Former Sonic Drive-Thru located at 1529 West Floyd Baker Boulevard in Gaffney, SC, is in a prime retail location with excellent visibility and access. This site includes an existing drive-thru and close proximity to other retailers such as Wal-Mart, Ingles, Belk, Lowe's Home Improvement

#### **PROPERTY HIGHLIGHTS**

- 1,494 sf free standing building with drive thru on a 0.6 acre parcel
- Positioned along the Floyd Baker Retail corridor in front of the Wal-Mart center which features a fully signalized traffic intersection.
- The building is partially equipped and available immediately

#### **CO-TENANTS**

| <b>DEMOGRAPHICS (2024)</b> | 1 MILE   | 3 MILE   | 5 MILE   |
|----------------------------|----------|----------|----------|
| POPULATION                 | 3,409    | 19,490   | 28,994   |
| AVERAGE HH INCOME          | \$56,093 | \$57,608 | \$65,149 |