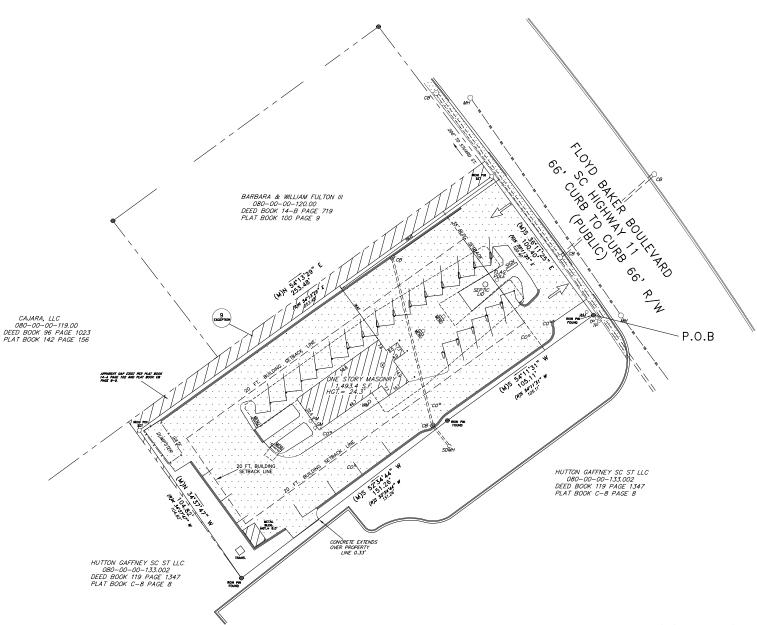

#### **PROPERTY HIGHLIGHTS**

- 1,494 sf free standing building with drive thru on a 0.6 acre parcel
- Positioned along the Floyd Baker Retail corridor in front of the Wal-Mart center which features a fully signalized traffic intersection.
- The building is partially equipped and available immediately