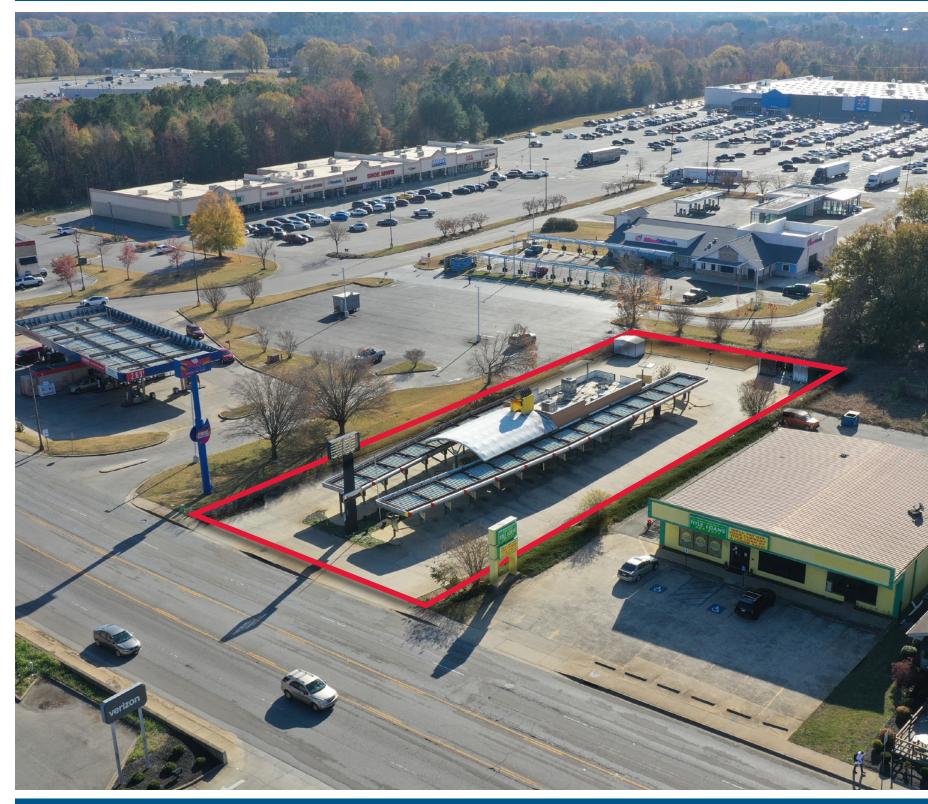

#### **PROPERTY / LEASING INFORMATION**

Former Sonic Drive-Thru located at 1529 West Floyd Baker Boulevard in Gaffney, SC, is in a prime retail location with excellent visibility and access. This site includes an existing drive-thru and close proximity to other retailers such as Wal-Mart, Ingles, Belk, Lowe's Home Improvement

#### **PROPERTY HIGHLIGHTS**

- 1,494 sf free standing building with drive thru on a 0.6 acre parcel
- Positioned along the Floyd Baker Retail corridor in front of the Wal-Mart center which features a fully signalized traffic intersection.
- The building is partially equipped and available immediately