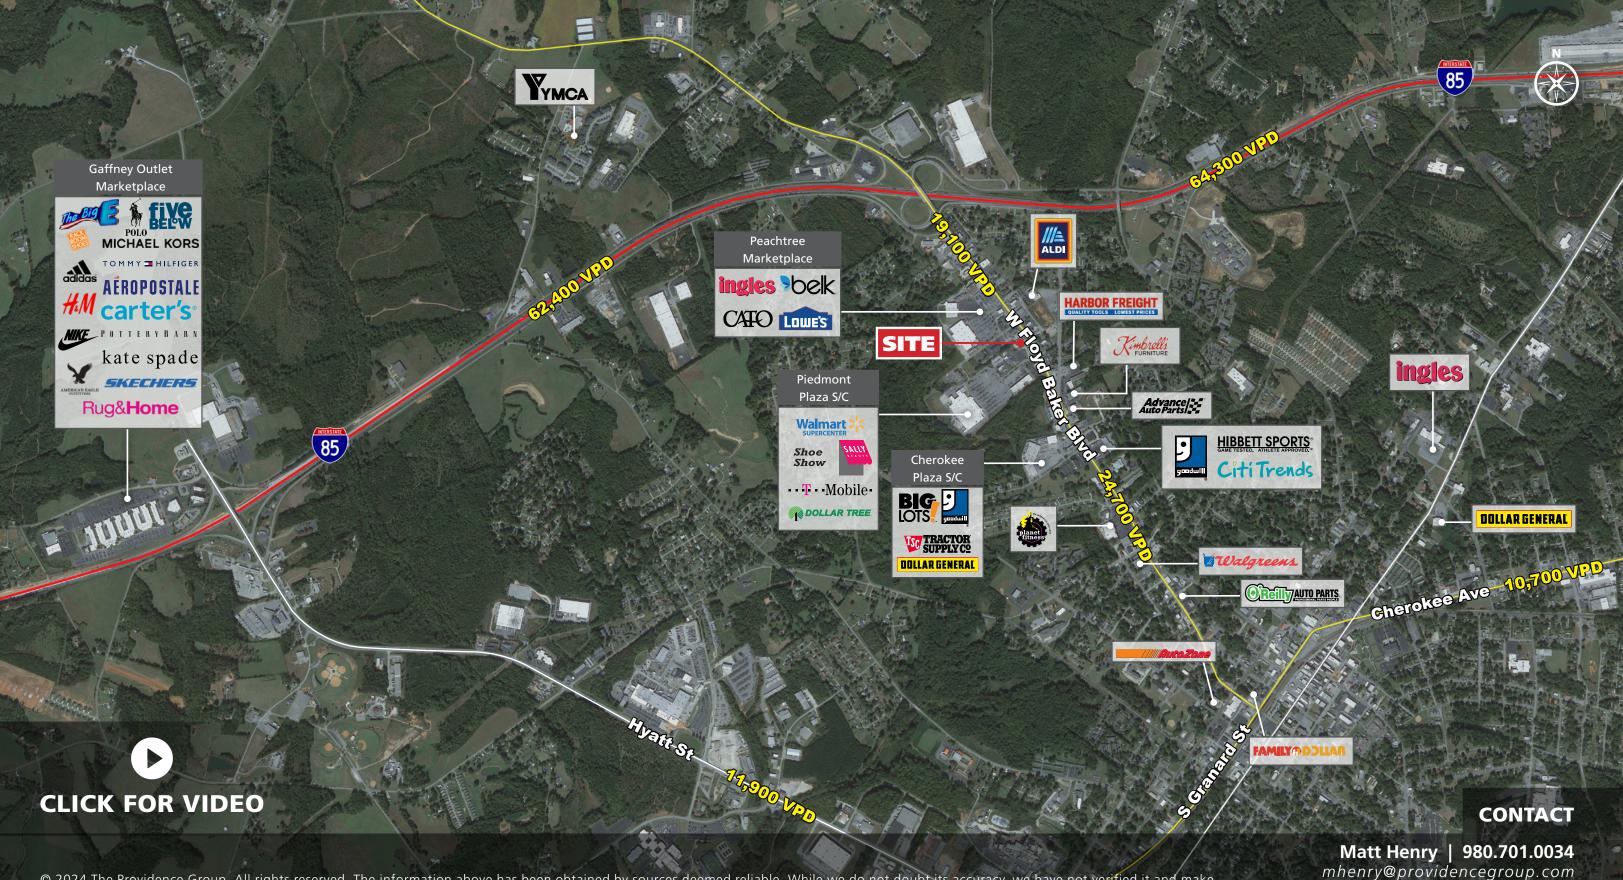

#### **PROPERTY / LEASING INFORMATION**

Former Sonic Drive-Thru located at 1529 West Floyd Baker Boulevard in Gaffney, SC, is in a prime retail location with excellent visibility and access. This site includes an existing drive-thru and close proximity to other retailers such as Wal-Mart, Ingles, Belk, Lowe's Home Improvement

#### **PROPERTY HIGHLIGHTS**

- 1,494 sf free standing building with drive thru on a 0.6 acre parcel
- Positioned along the Floyd Baker Retail corridor in front of the Wal-Mart center which features a fully signalized traffic intersection.
- The building is partially equipped and available immediately

### **CO-TENANTS**

© 2024 The Providence Group. All rights reserved. The information above has been obtained by sources deemed reliable. While we do not doubt its accuracy, we have not verified it and make no guarantee, warranty, or representation of it. It is your responsibility to independently confirm its accuracy and completeness. You and your advisors should conduct a careful, independent investigation of the property to determine to your satisfaction the suitability of the property for your needs.