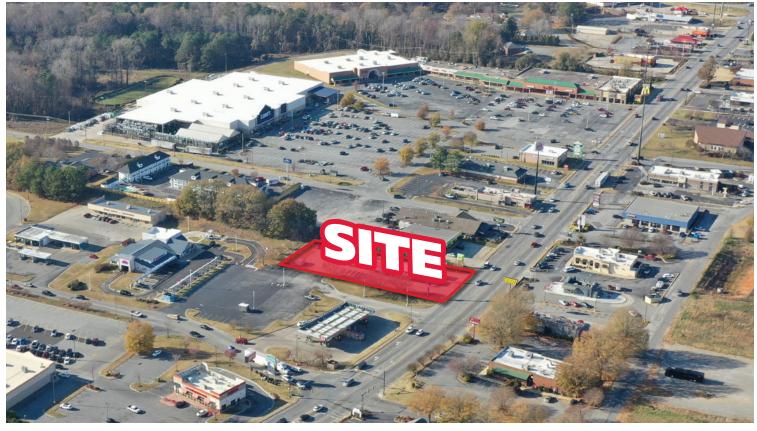

#### **PROPERTY / LEASING INFORMATION**

Former Sonic Drive-Thru located at 1529 West Floyd Baker Boulevard in Gaffney, SC, is in a prime retail location with excellent visibility and access. This site includes an existing drive-thru and close proximity to other retailers such as Wal-Mart, Ingles, Belk, Lowe's Home Improvement

#### **PROPERTY HIGHLIGHTS**

- 1,494 sf free standing building with drive thru on a 0.6 acre parcel
- Positioned along the Floyd Baker Retail corridor in front of the Wal-Mart center which features a fully signalized traffic intersection.
- The building is partially equipped and available immediately