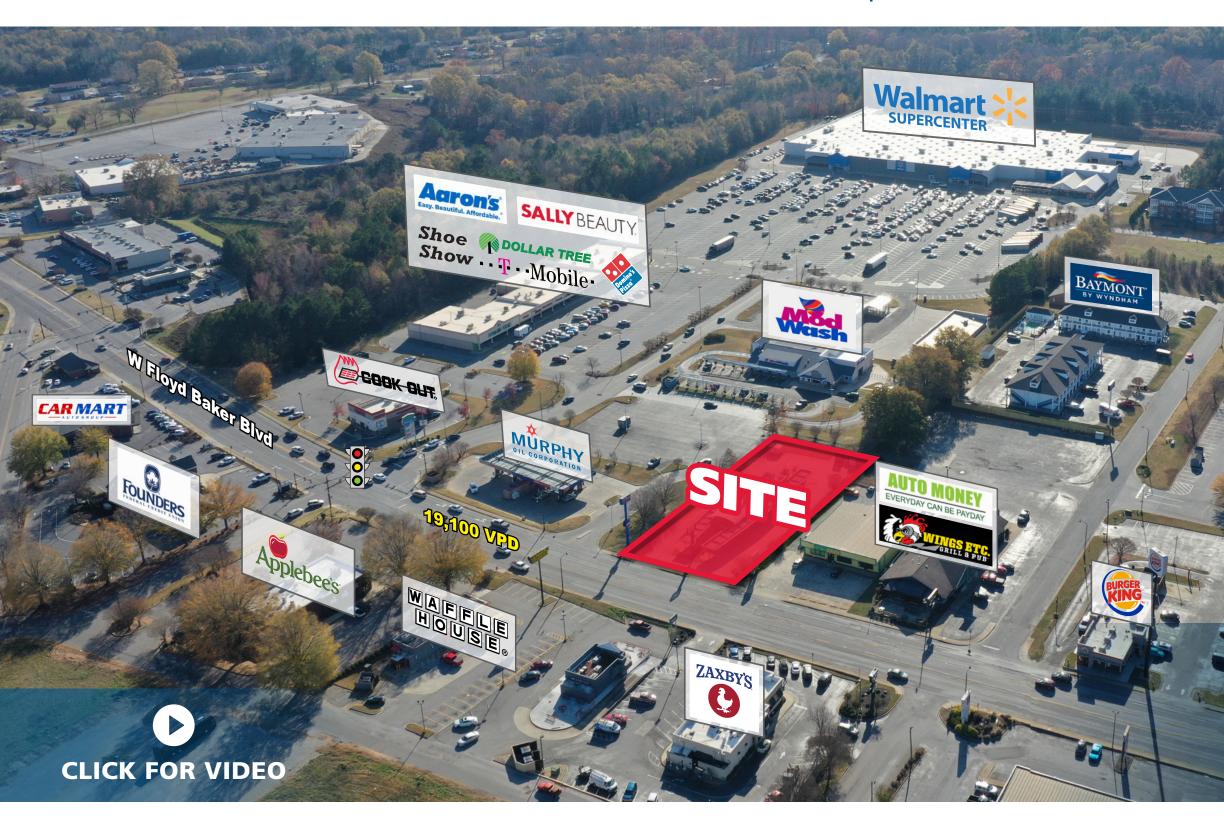

#### **PROPERTY / LEASING INFORMATION**

Former Sonic Drive-Thru located at 1529 West Floyd Baker Boulevard in Gaffney, SC, is in a prime retail location with excellent visibility and access. This site includes an existing drive-thru and close proximity to other retailers such as Wal-Mart, Ingles, Belk, Lowe's Home Improvement

#### **PROPERTY HIGHLIGHTS**

- 1,494 sf free standing building with drive thru on a 0.6 acre parcel
- Positioned along the Floyd Baker Retail corridor in front of the Wal-Mart center which features a fully signalized traffic intersection.
- The building is partially equipped and available immediately