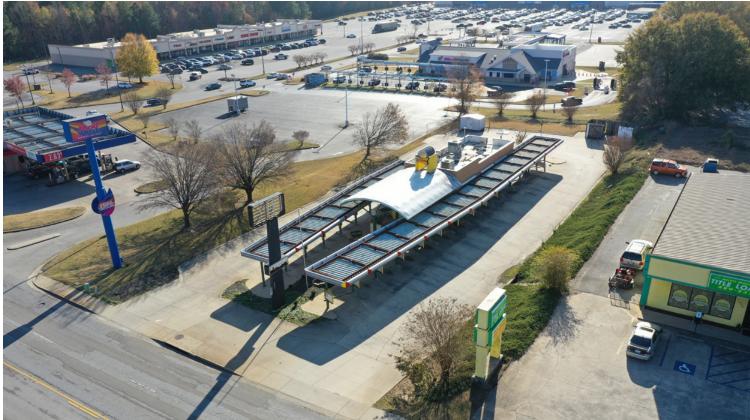

#### **PROPERTY / LEASING INFORMATION**

Former Sonic Drive-Thru located at 1529 West Floyd Baker Boulevard in Gaffney, SC, is in a prime retail location with excellent visibility and access. This site includes an existing drive-thru and close proximity to other retailers such as Wal-Mart, Ingles, Belk, Lowe's Home Improvement

#### **PROPERTY HIGHLIGHTS**

- 1,494 sf free standing building with drive thru on a 0.6 acre parcel
- Positioned along the Floyd Baker Retail corridor in front of the Wal-Mart center which features a fully signalized traffic intersection.
- The building is partially equipped and available immediately