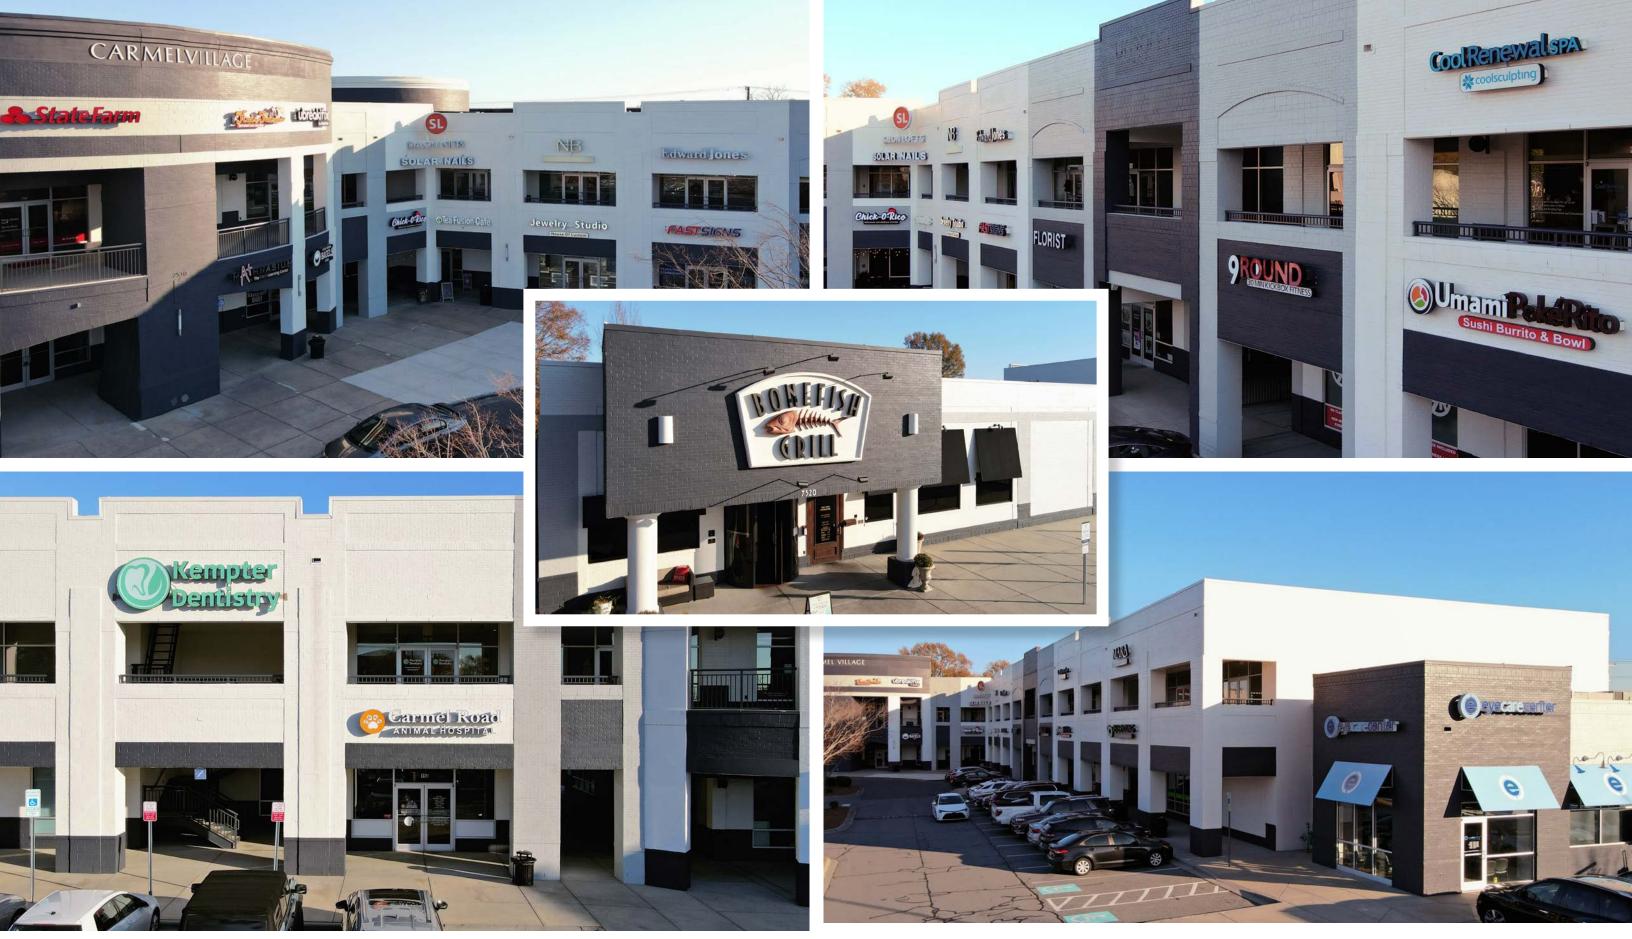

#### PROPERTY DESCRIPTION

Carmel Village is located in the heart of South Charlotte at the corner of Carmel Road and Pineville Matthews Road (Hwy 51) and benefits from excellent visibility on these two main thoroughfares. The center has approximately 800 feet of total road frontage. Conveniently located near some of Charlotte's most affluent residential populations, the center also benefits from easy accessibility with over 56,000 daytime employees within three miles. Carmel Village has a strong tenant mix with a variety of upscale restaurant options, goods and service providers.

10B

11B

12B

13B

14B

15B-17B

5A Umami PokeRito 6A Available - 1,283 SF 7A Carmel Florist 8A FastSigns 9A Custom Jeweler QC Tea Bar 10A-1 10A-2 Chick-O-Rice NY Old School Bagels 11A 12A Mathnasium Available - 1,281 SF 13A 14A-16A Carmel Rd Animal Hospital Bonefish Grill 17A