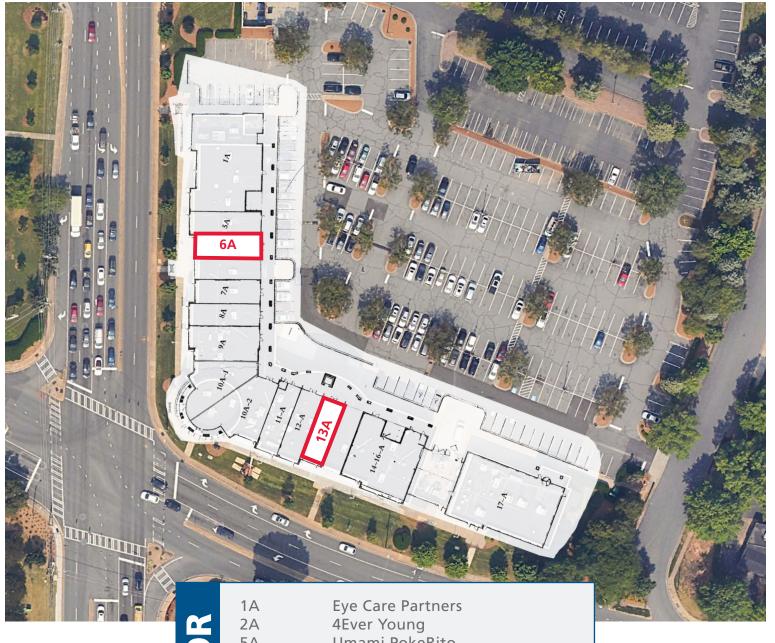

7510 Pineville-Matthews Rd. | Charlotte, NC 28226

1B-2B **MARA Cosmetic Tattoos** Cool Renew Spa 4B

**AVAILABLE ±3,575 SF** 

State Farm Insurance

Kempter Dentistry

Nobo Beautique Hair & Spa

**Charlotte Brow Bar and Aesthetics** 

**Edward Jones** 

Solar Nails

Salon Lofts

**UBreakiFIX** 

Hair Fairies

**6B** 

9B-1

9B-2

10B

11B

12B

13B

14B

15B-17B

5A Umami PokeRito 6A Available - 1,283 SF 7A Carmel Florist 8A FastSigns 9A Custom Jeweler QC Tea Bar 10A-1 10A-2 Chick-O-Rice NY Old School Bagels 11A 12A Mathnasium Available - 1,281 SF 13A 14A-16A Carmel Rd Animal Hospital Bonefish Grill 17A