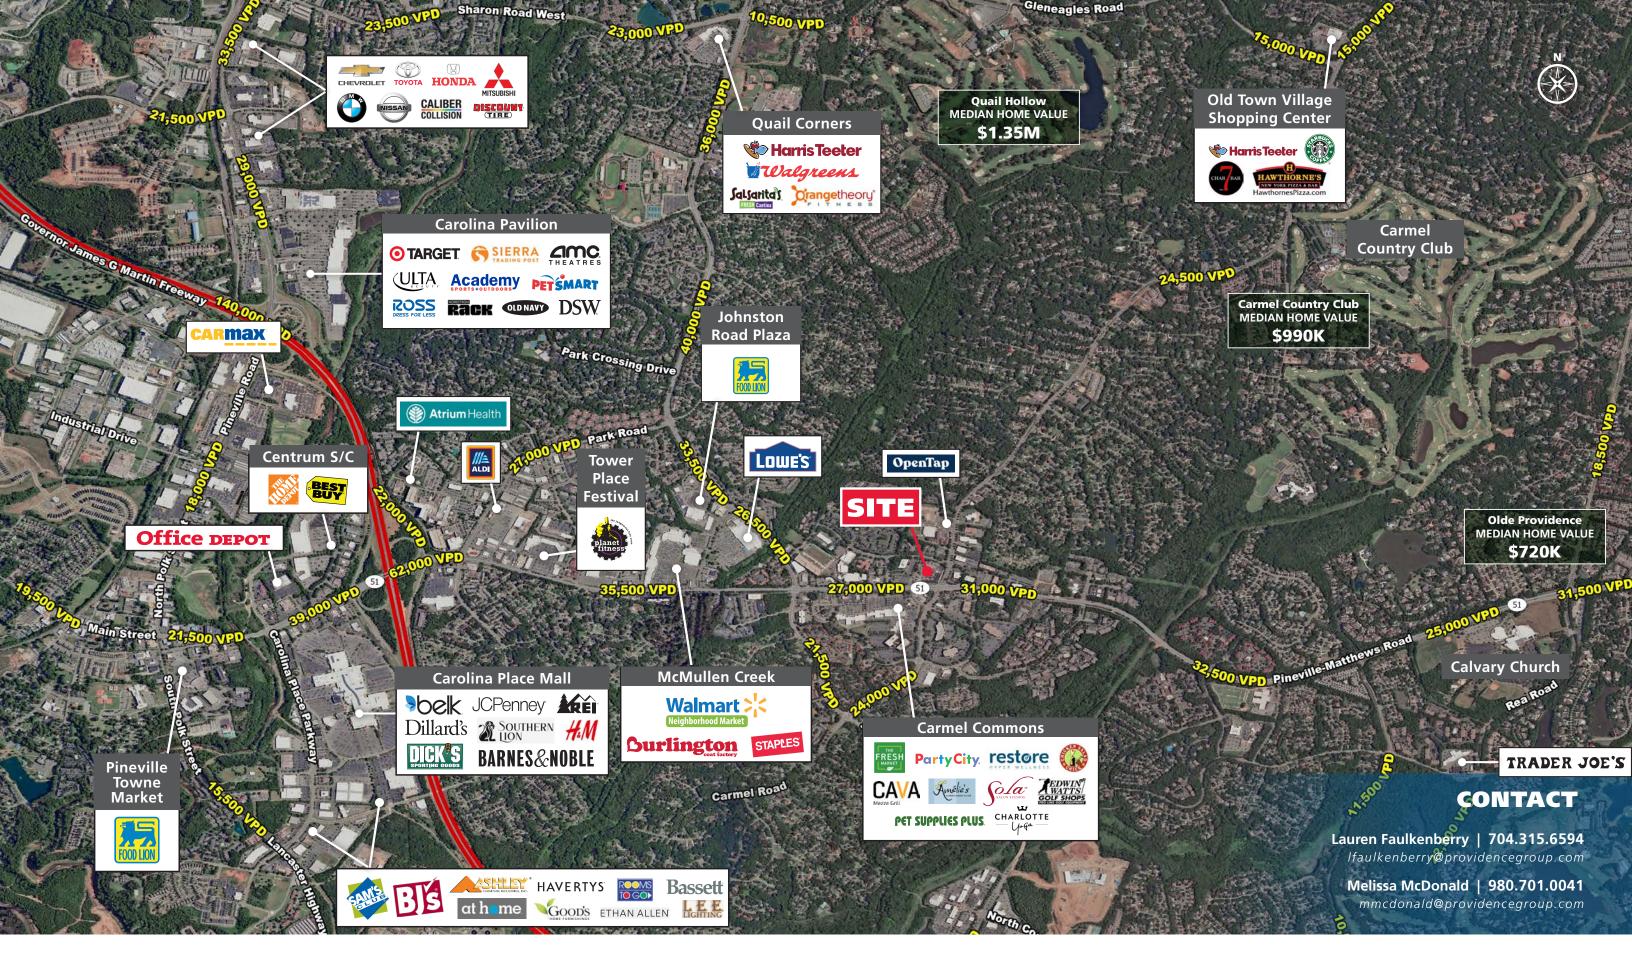

7510 Pineville-Matthews Rd Charlotte, NC 28226

7510 Pineville-Matthews Rd. | Charlotte, NC 28226

#### PROPERTY DESCRIPTION

Carmel Village is located in the heart of South Charlotte at the corner of Carmel Road and Pineville Matthews Road (Hwy 51) and benefits from excellent visibility on these two main thoroughfares. The center has approximately 800 feet of total road frontage. Conveniently located near some of Charlotte's most affluent residential populations, the center also benefits from easy accessibility with over 56,000 daytime employees within three miles. Carmel Village has a strong tenant mix with a variety of upscale restaurant options, goods and service providers.