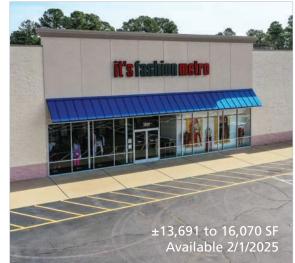

we's Home Improvement,
  Walmart Supercenter, Chick-fil-A, Starbucks, Ross,
  Walgreens, and CVS, among others



±13,691 SF (to 16,070 SF) and ±16,616 SF Available





# **SITE PLAN** Shopping Center



| Suite  | Tenant             | Size (SF)           |
|--------|--------------------|---------------------|
| 3650   | AVAILABLE 2/1/2025 | ±13,691 -<br>16,070 |
| 3646   | Dollar Tree        | 10,748              |
| 3642   | AVAILABLE          | ±16,616             |
| 3636-A | Cricket Wireless   | 1,317               |
| 3636-B | Total by Verizon   | 1,400               |
| 3624   | Avail Vapor        | 2,800               |
| 3620   | Metro by T-Mobile  | 1,400               |
| 3616   | NY Hero Deli       | 1,503               |
|        | TOTAL              | ±52,000             |



# **SURROUNDING AREA** Bustling Fayetteville Retail Corridor



### **TRADE AREA** Fayetteville Market Drivers





© 2024 The Providence Group. All rights reserved. The information above has been obtained by sources deemed reliable. While we do not doubt its accuracy, we have not verified it and make no guarantee, warranty, or representation of it. It is your responsibility to independently confirm its accuracy and completeness. You and your advisors should conduct a careful, independent investigation of the property to determine to your satisfaction the suitability of the property for your needs.