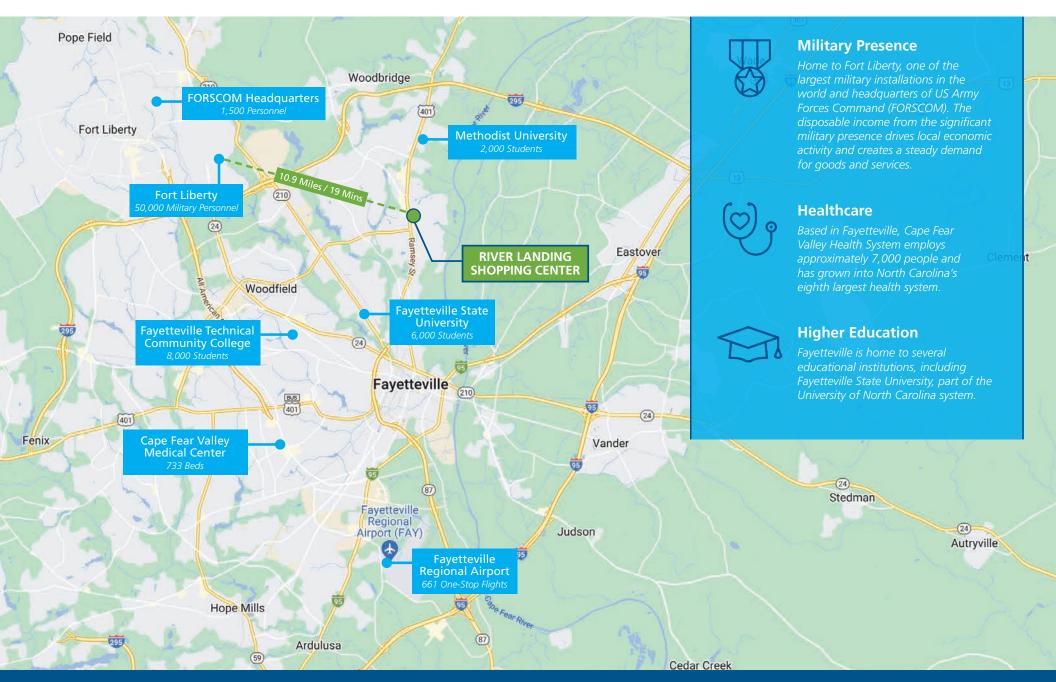

### **TRADE AREA** Fayetteville Market Drivers

© 2024 The Providence Group. All rights reserved. The information above has been obtained by sources deemed reliable. While we do not doubt its accuracy, we have not verified it and make no guarantee, warranty, or representation of it. It is your responsibility to independently confirm its accuracy and completeness. You and your advisors should conduct a careful, independent investigation of the property to determine to your satisfaction the suitability of the property for your needs.

### RIVER LANDING SHOPPING CENTER

Strategically located and highly visible along Ramsey Street, one of Fayetteville's major thoroughfares, River Landing presents a unique opportunity for retailers to capture market share in one of Fayetteville's well-established retail corridors. Given its location, the center is easily accessible and benefits from the area's strong market drivers, including nearby Methodist University and the Fort Liberty military base.