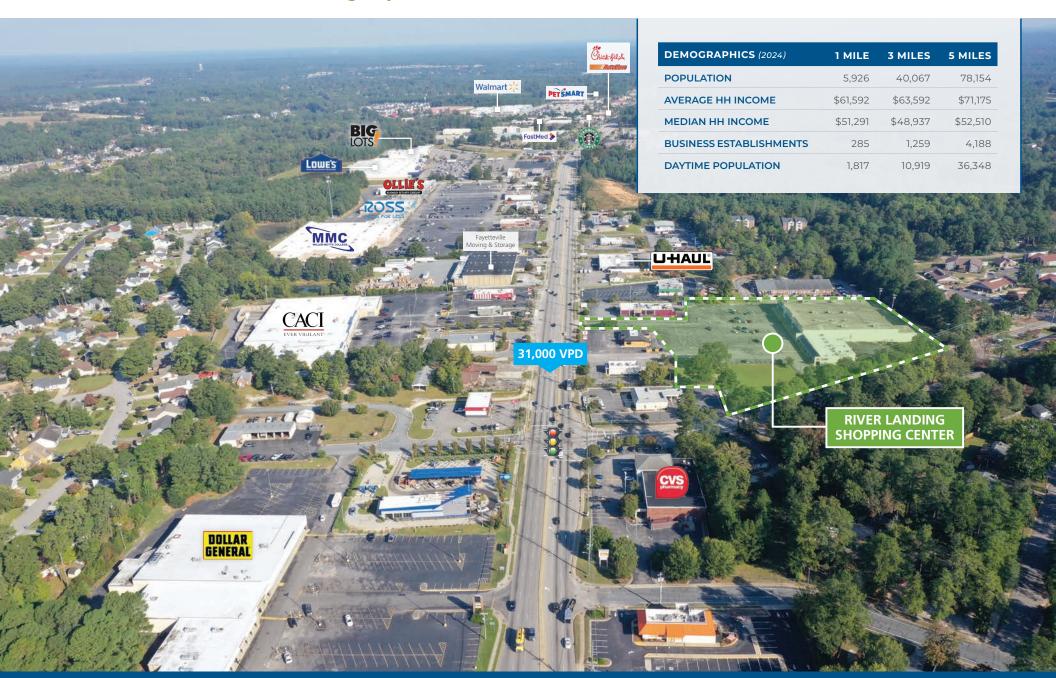

#### PROPERTY HIGHLIGHTS

- Positioned at the signalized intersection of Ramsey Street (38,000 VPD) and Law Road (17,500 VPD)
- Large parking field with multiple access points on Ramsey Street and Law Road
- Co-tenants include Dollar Tree, Total by Verizon,Metro by T-Mobile, and Cricket Wireless
- Area retailers include Lowe's Home Improvement,
  Walmart Supercenter, Chick-fil-A, Starbucks, Ross,
  Walgreens, and CVS, among others

# **SURROUNDING AREA** Bustling Fayetteville Retail Corridor

### **TRADE AREA** Fayetteville Market Drivers

© 2024 The Providence Group. All rights reserved. The information above has been obtained by sources deemed reliable. While we do not doubt its accuracy, we have not verified it and make no guarantee, warranty, or representation of it. It is your responsibility to independently confirm its accuracy and completeness. You and your advisors should conduct a careful, independent investigation of the property to determine to your satisfaction the suitability of the property for your needs.