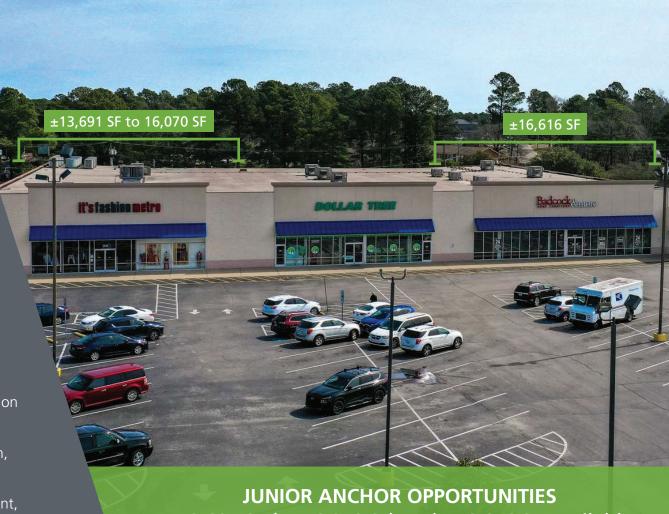

#### PROPERTY HIGHLIGHTS

- Positioned at the signalized intersection of Ramsey Street (38,000 VPD) and Law Road (17,500 VPD)
- Large parking field with multiple access points on Ramsey Street and Law Road
- Co-tenants include Dollar Tree, Total by Verizon,Metro by T-Mobile, and Cricket Wireless
- Area retailers include Lowe's Home Improvement,
  Walmart Supercenter, Chick-fil-A, Starbucks, Ross,
  Walgreens, and CVS, among others

±13,691 SF (to 16,070 SF) and ±16,616 SF Available