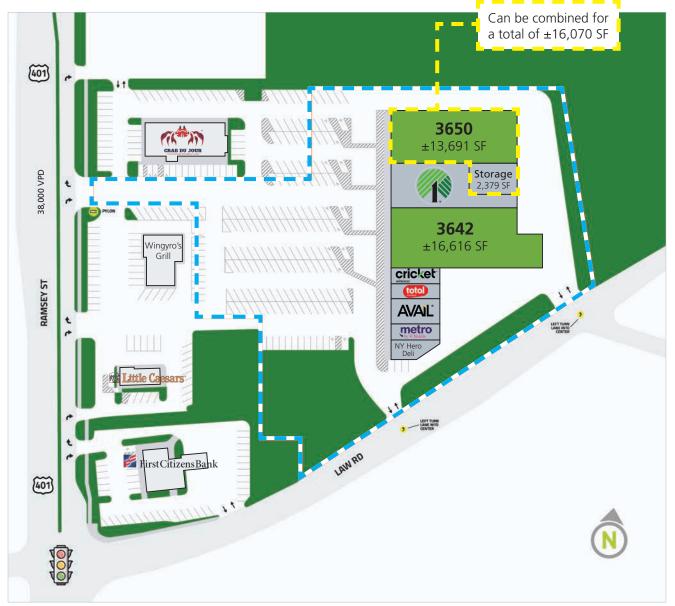

# **SITE PLAN** Shopping Center

| Suite  | Tenant             | Size (SF)           |
|--------|--------------------|---------------------|
| 3650   | AVAILABLE 2/1/2025 | ±13,691 -<br>16,070 |
| 3646   | Dollar Tree        | 10,748              |
| 3642   | AVAILABLE          | ±16,616             |
| 3636-A | Cricket Wireless   | 1,317               |
| 3636-B | Total by Verizon   | 1,400               |
| 3624   | Avail Vapor        | 2,800               |
| 3620   | Metro by T-Mobile  | 1,400               |
| 3616   | NY Hero Deli       | 1,503               |
|        | TOTAL              | ±52,000             |