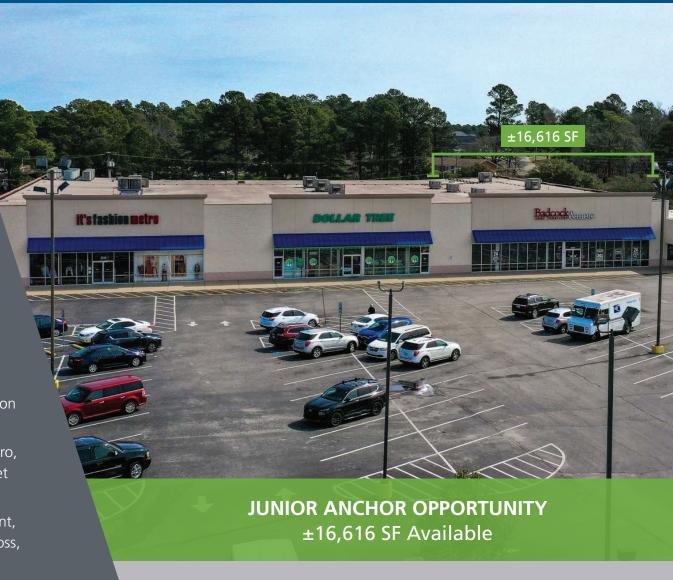

### RIVER LANDING SHOPPING CENTER

Strategically located and highly visible along Ramsey Street, one of Fayetteville's major thoroughfares, River Landing presents a unique opportunity for retailers to capture market share in one of Fayetteville's well-established retail corridors. Given its location, the center is easily accessible and benefits from the area's strong market drivers, including nearby Methodist University and Fort Liberty military base.

#### PROPERTY HIGHLIGHTS

- » Positioned at the signalized intersection of Ramsey Street (38,000 VPD) and Law Road (17,500 VPD)
- » Large parking field with multiple access points on Ramsey Street and Law Road
- Co-tenants include Dollar Tree, It's Fashion Metro,
  Total by Verizon, Metro by T-Mobile, and Cricket
  Wireless
- Area retailers include Lowe's Home Improvement,
  Walmart Supercenter, Chick-fil-A, Starbucks, Ross,
  Walgreens, and CVS, among others