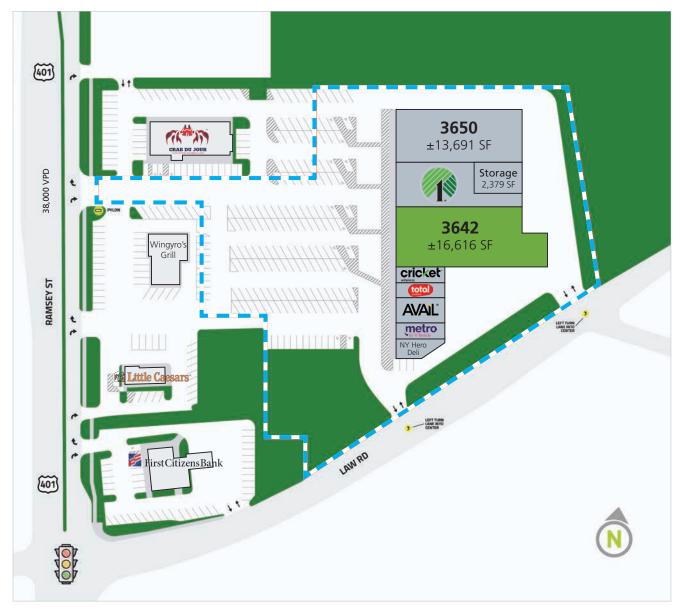

# **SITE PLAN** Shopping Center

| Suite  | Tenant             | Size (SF) |
|--------|--------------------|-----------|
| 3650   | It's Fashion Metro | 13,691    |
| 3646   | Dollar Tree        | 10,748    |
| 3642   | AVAILABLE          | ±16,616   |
| 3636-A | Cricket Wireless   | 1,317     |
| 3636-B | Total by Verizon   | 1,400     |
| 3624   | Avail Vapor        | 2,800     |
| 3620   | Metro by T-Mobile  | 1,400     |
| 3616   | NY Hero Deli       | 1,503     |
|        | TOTAL              | ±52,000   |