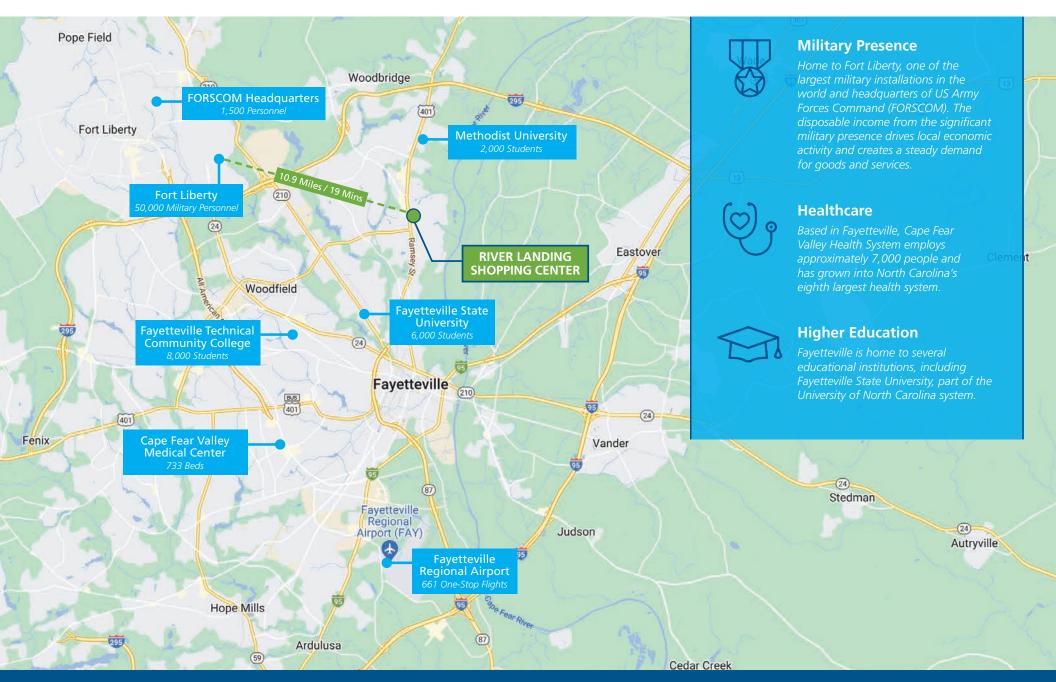

#### **TRADE AREA** Fayetteville Market Drivers

© 2024 The Providence Group. All rights reserved. The information above has been obtained by sources deemed reliable. While we do not doubt its accuracy, we have not verified it and make no guarantee, warranty, or representation of it. It is your responsibility to independently confirm its accuracy and completeness. You and your advisors should conduct a careful, independent investigation of the property to determine to your satisfaction the suitability of the property for your needs.

### RIVER LANDING SHOPPING CENTER

Strategically located and highly visible along Ramsey Street, one of Fayetteville's major thoroughfares, River Landing presents a unique opportunity for retailers to capture market share in one of Fayetteville's well-established retail corridors. Given its location, the center is easily accessible and benefits from the area's strong market drivers, including nearby Methodist University and Fort Liberty military base.