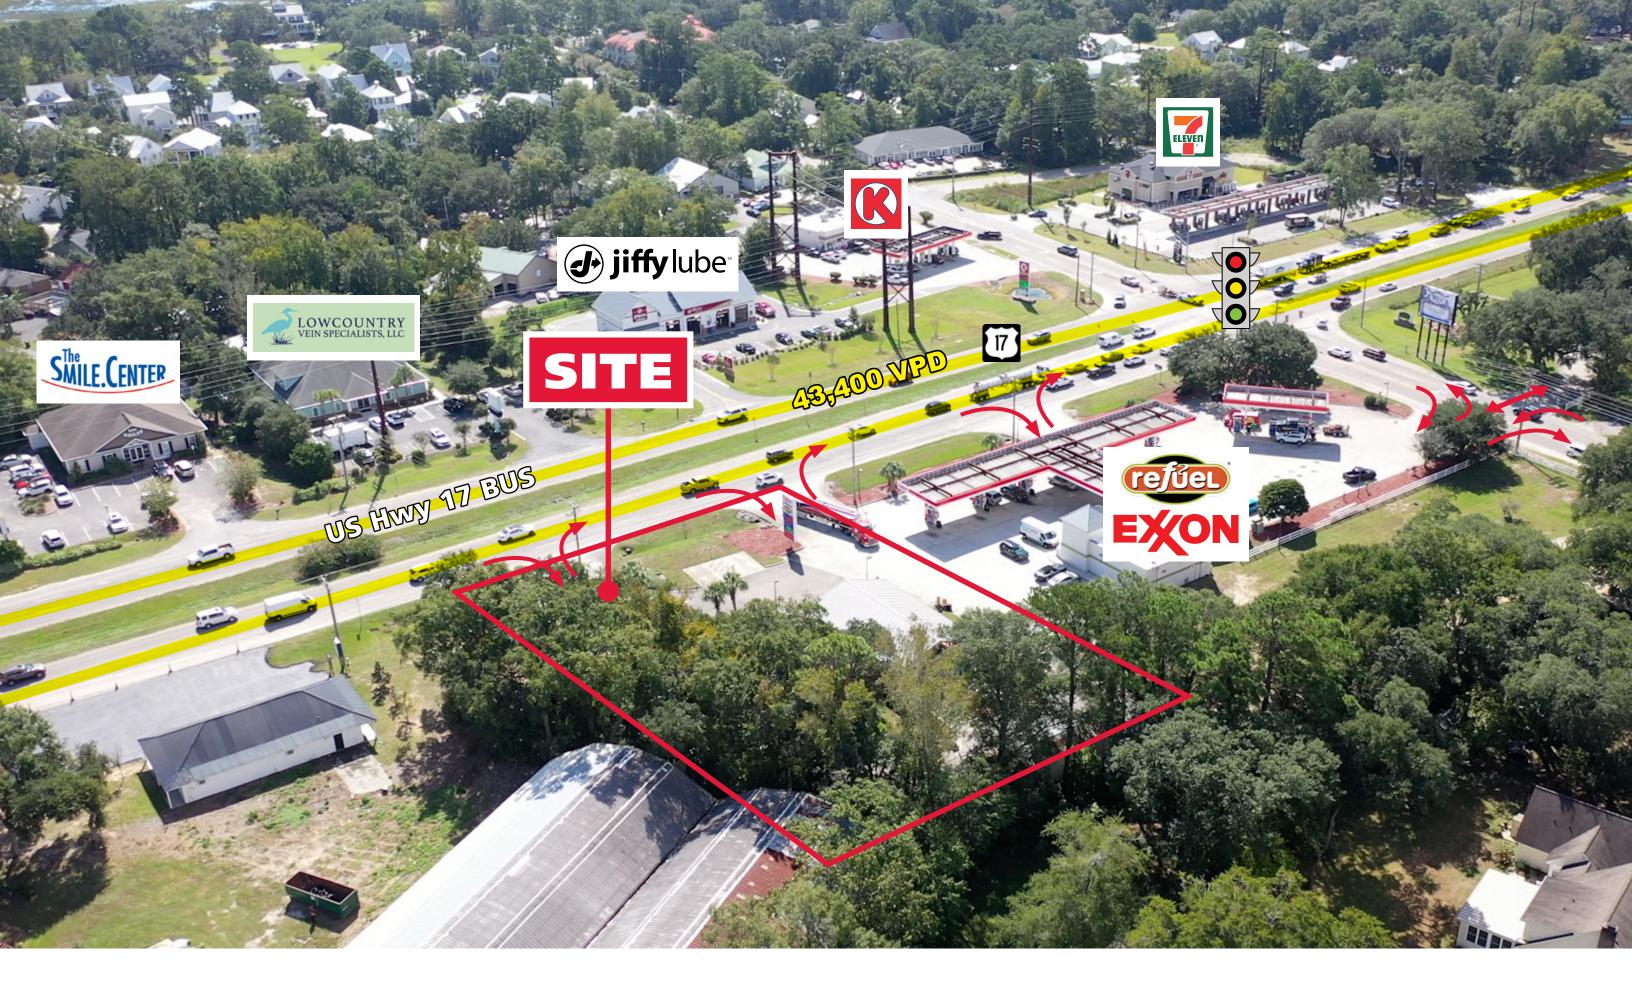

#### **PROPERTY OVERVIEW**

Rare outparcel opportunity available on on Highway 17 in Murrells Inlet (Myrtle Beach), SC. Located in the southern portion of The Grand Strand.

#### **PROPERTY HIGHLIGHTS**

- 1-acre parcel available for lease or build to suit.
- Direct Access on Highway 17 plus wrap access to traffic light.
- Next to Refuel
- Liberal zoning allows for most commercial uses include QSR, Auto Repair, Car Wash, and bank.
- 43,400 VPD on Ocean Hwy (US 17); 6,600 VPD on Wachesaw Rd