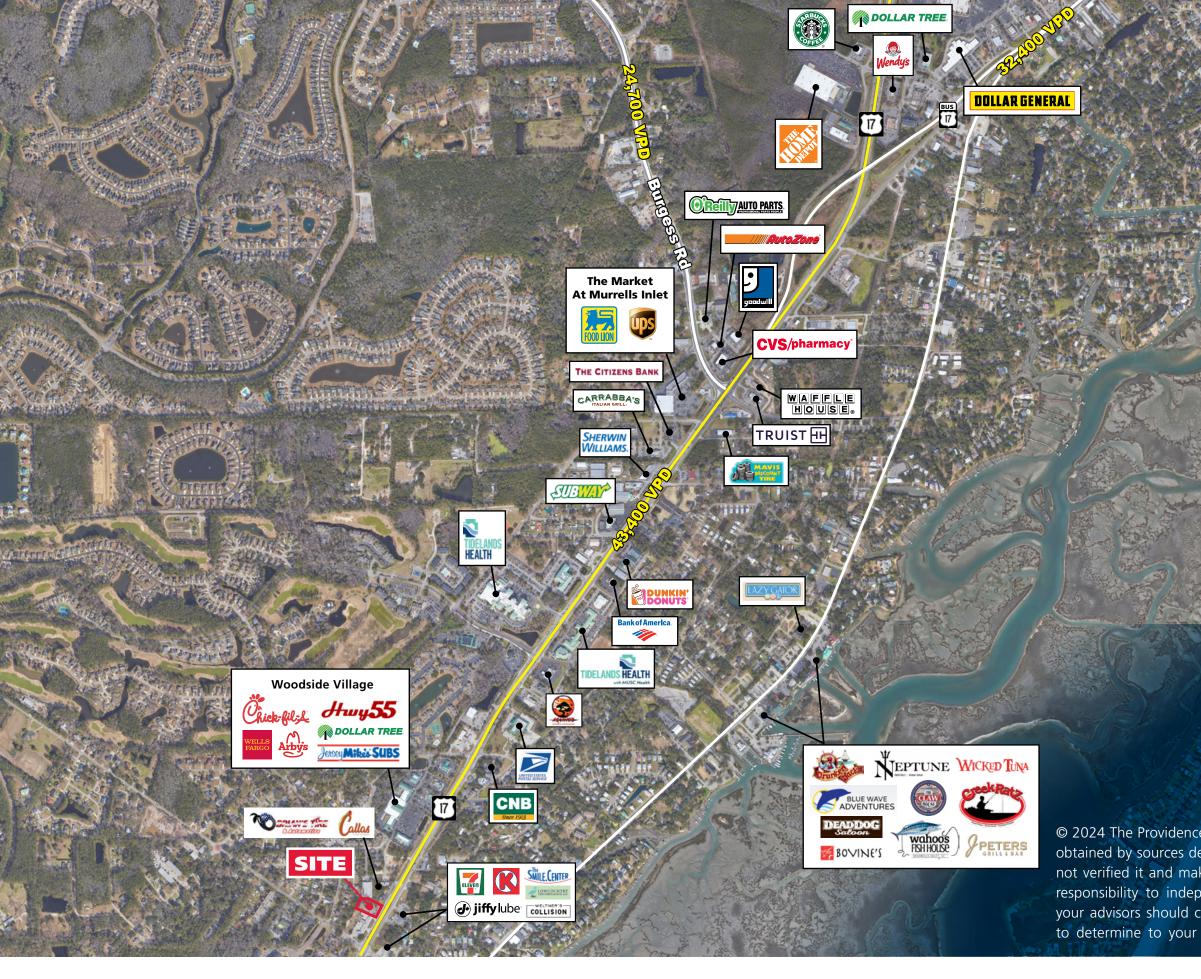

#### **PROPERTY OVERVIEW**

Rare outparcel opportunity available on on Highway 17 in Murrells Inlet (Myrtle Beach), SC. Located in the southern portion of The Grand Strand.

#### **PROPERTY HIGHLIGHTS**

- 1-acre parcel available for lease or build to suit.
- Direct Access on Highway 17 plus wrap access to traffic light.
- Next to Refuel
- Liberal zoning allows for most commercial uses include QSR, Auto Repair, Car Wash, and bank.
- 43,400 VPD on Ocean Hwy (US 17); 6,600 VPD on Wachesaw Rd