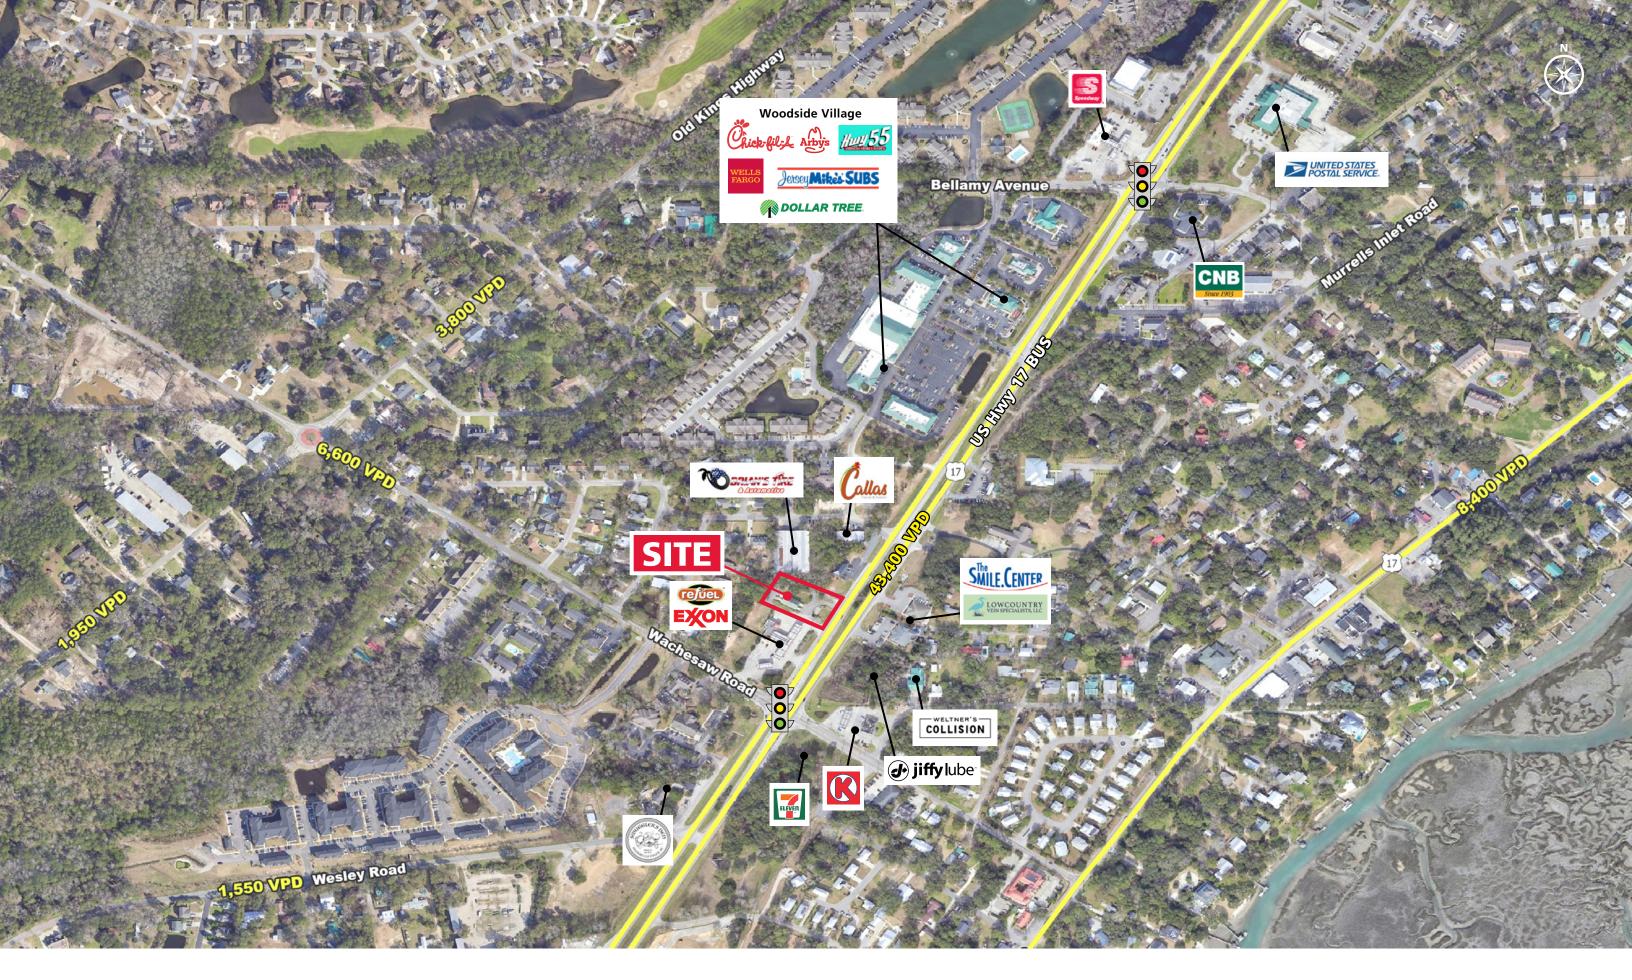

#### **PROPERTY OVERVIEW**

Rare outparcel opportunity available on on Highway 17 in Murrells Inlet (Myrtle Beach), SC. Located in the southern portion of The Grand Strand.

#### **PROPERTY HIGHLIGHTS**

- 1-acre parcel available for lease or build to suit.
- Direct Access on Highway 17 plus wrap access to traffic light.
- Next to Refuel
- Liberal zoning allows for most commercial uses include QSR, Auto Repair, Car Wash, and bank.
- 43,400 VPD on Ocean Hwy (US 17); 6,600 VPD on Wachesaw Rd