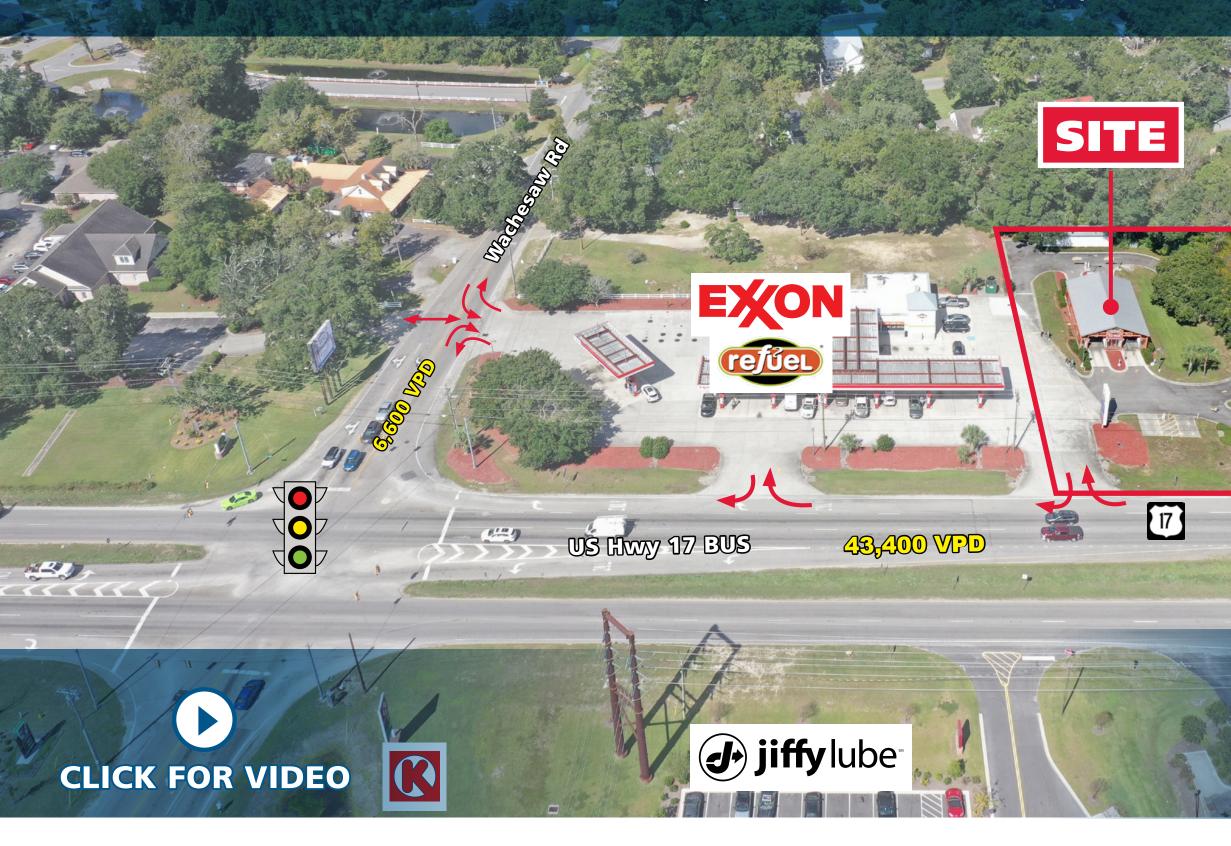

#### **PROPERTY OVERVIEW**

Rare outparcel opportunity available on on Highway 17 in Murrells Inlet (Myrtle Beach), SC. Located in the southern portion of The Grand Strand.

#### **PROPERTY HIGHLIGHTS**

- 1-acre parcel available for lease or build to suit.
- Direct Access on Highway 17 plus wrap access to traffic light.
- Next to Refuel
- Liberal zoning allows for most commercial uses include QSR, Auto Repair, Car Wash, and bank.
- 43,400 VPD on Ocean Hwy (US 17); 6,600 VPD on Wachesaw Rd