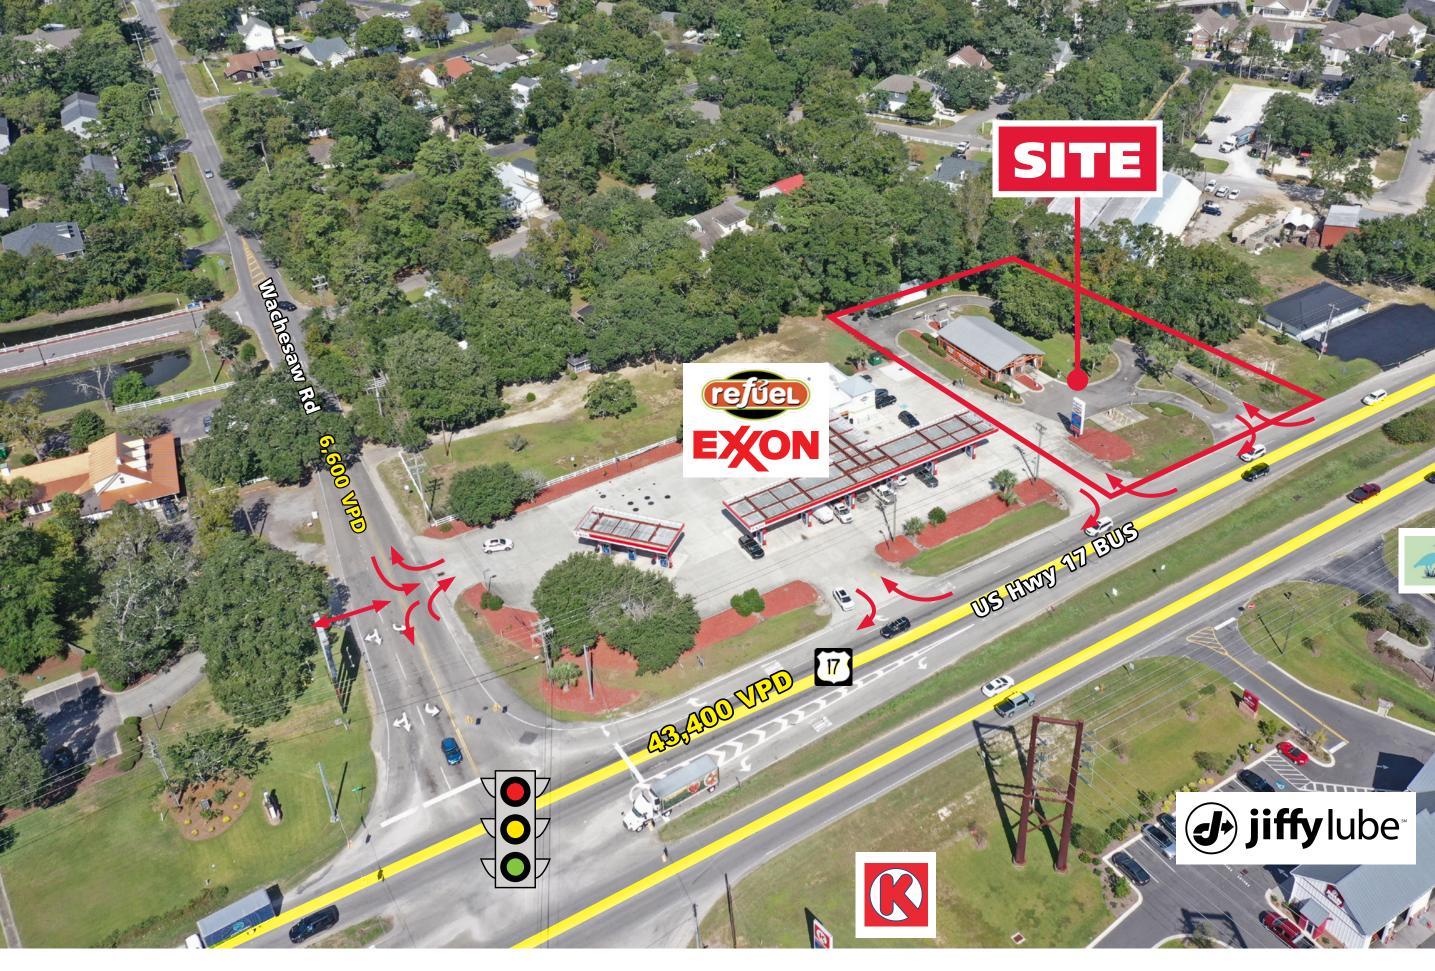

#### **PROPERTY OVERVIEW**

Rare outparcel opportunity available on on Highway 17 in Murrells Inlet (Myrtle Beach), SC. Located in the southern portion of The Grand Strand.

#### **PROPERTY HIGHLIGHTS**

- 1-acre parcel available for lease or build to suit.
- Direct Access on Highway 17 plus wrap access to traffic light.
- Next to Refuel
- Liberal zoning allows for most commercial uses include QSR, Auto Repair, Car Wash, and bank.
- 43,400 VPD on Ocean Hwy (US 17); 6,600 VPD on Wachesaw Rd