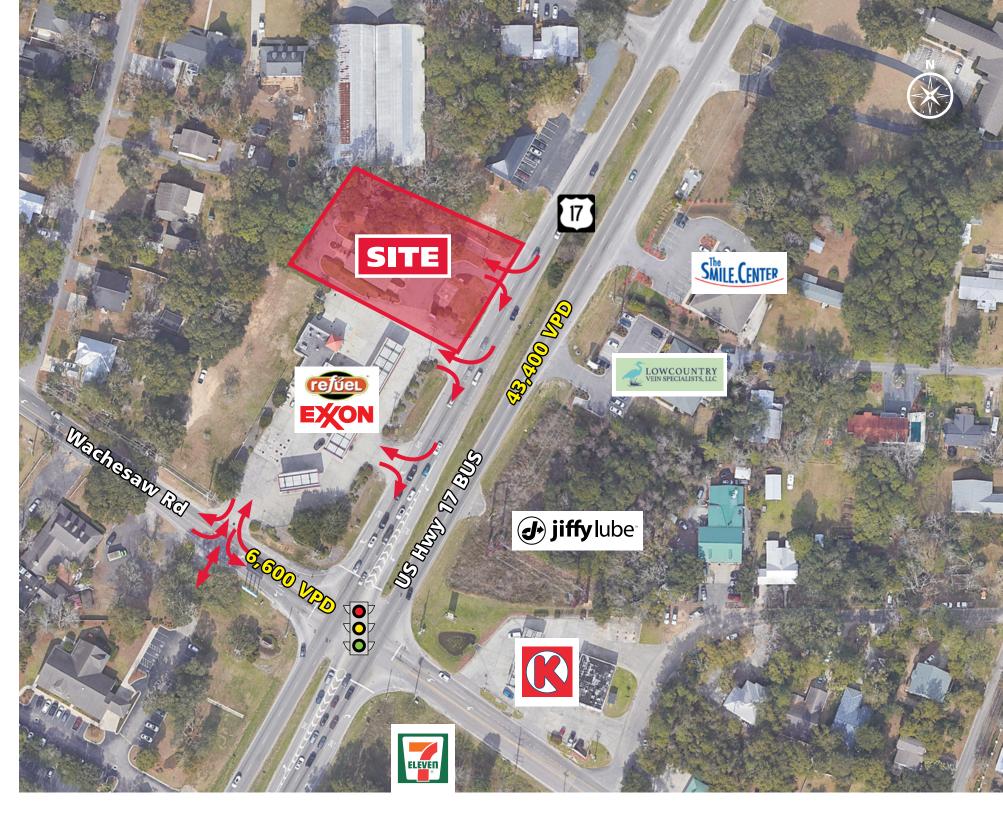

#### **PROPERTY OVERVIEW**

Rare outparcel opportunity available on on Highway 17 in Murrells Inlet (Myrtle Beach), SC. Located in the southern portion of The Grand Strand.

#### **PROPERTY HIGHLIGHTS**

- 1-acre parcel available for lease or build to suit.
- Direct Access on Highway 17 plus wrap access to traffic light.
- Next to Refuel
- Liberal zoning allows for most commercial uses include QSR, Auto Repair, Car Wash, and bank.
- 43,400 VPD on Ocean Hwy (US 17); 6,600 VPD on Wachesaw Rd