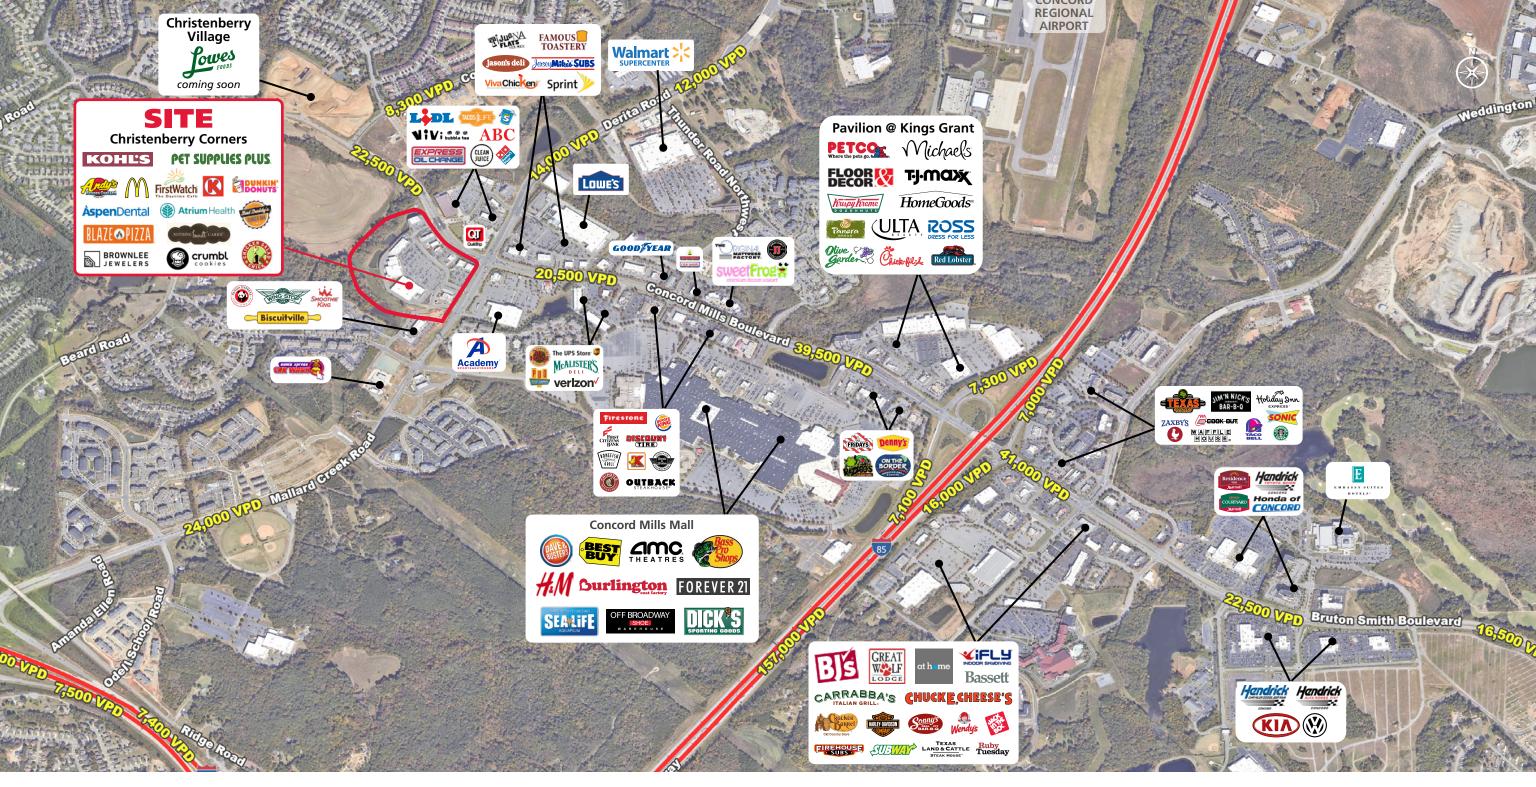

## **CHRISTENBURY CORNERS**

## 7 CHRISTENBURY PKWY | CONCORD, NC | 28027

## **LOCATION OVERVIEW**

High profile specialty grocery space coming available at the heart of the Concord Mills retail corridor. The property is located in one of North Carolina's largest shopping and tourist areas just 5 minutes from Concord Regional Airport, Concord Mills Mall, Great Wolf Lodge, Concord Convention Center & Charlotte Motor Speedway.

## **PROPERTY HIGHLIGHTS**

- 24,100 square feet available in spring 2025.
- Located in the 129,319 square foot Kohl's anchored Christenbury Corners Shopping Center
- Shopping Center remains 100% occupied with all first class retailers.
- •1/4 mile from the 1.3M square foot Concord Mills Mall, one of the state's busiest.
- Nearby retailers include: