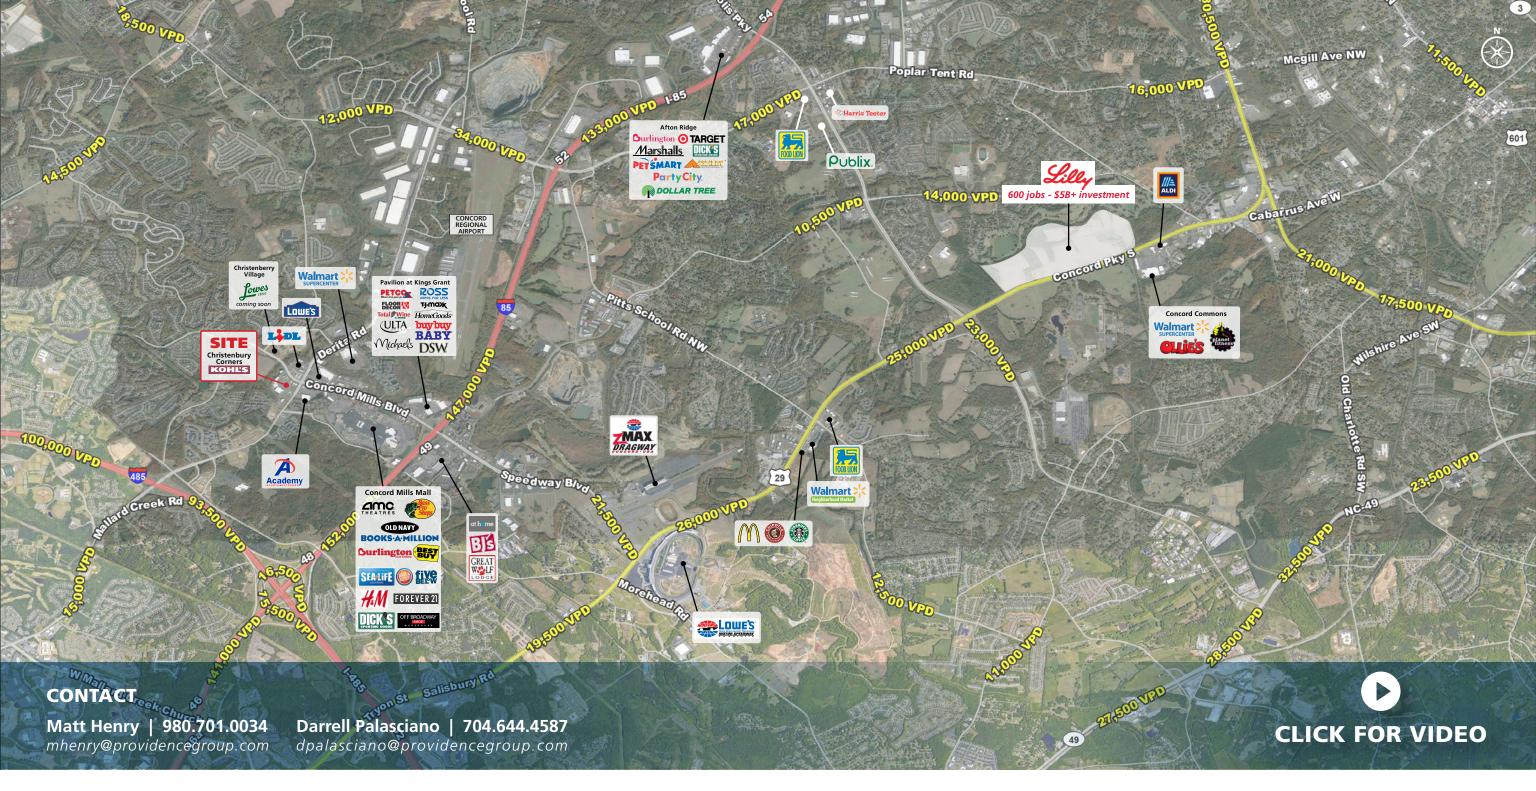

## **LOCATION OVERVIEW**

High profile specialty grocery space coming available at the heart of the Concord Mills retail corridor. The property is located in one of North Carolina's largest shopping and tourist areas just 5 minutes from Concord Regional Airport, Concord Mills Mall, Great Wolf Lodge, Concord Convention Center & Charlotte Motor Speedway.

## **PROPERTY HIGHLIGHTS**

- 24,100 square feet available in spring 2025.
- Located in the 129,319 square foot Kohl's anchored Christenbury Corners Shopping Center
- Shopping Center remains 100% occupied with all first class retailers.
- •1/4 mile from the 1.3M square foot Concord Mills Mall, one of the state's busiest.
- Nearby retailers include: