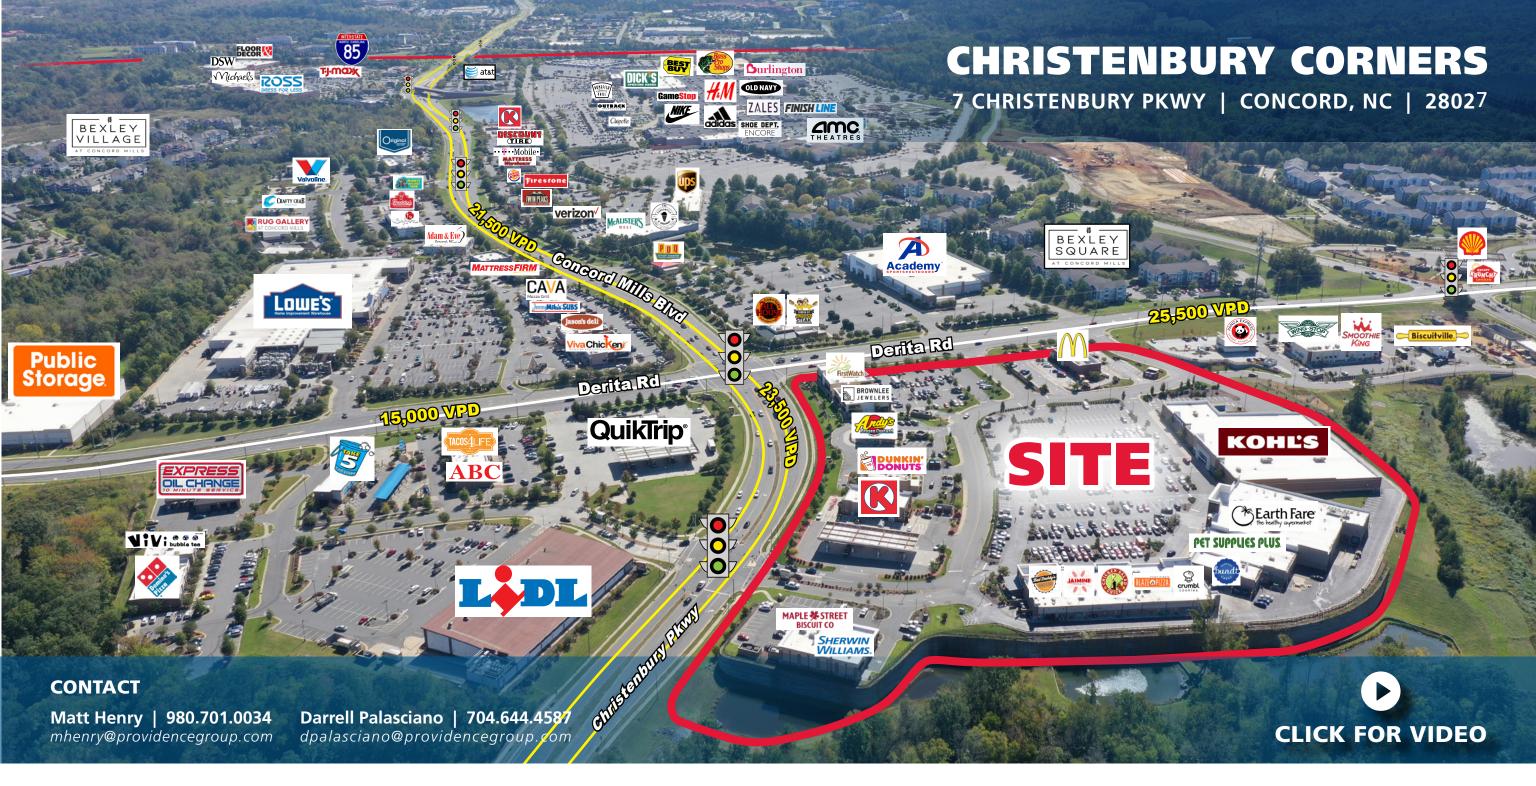

## **CHRISTENBURY CORNERS**

## 7 CHRISTENBURY PKWY | CONCORD, NC | 28027

## **LOCATION OVERVIEW**

High profile specialty grocery space coming available at the heart of the Concord Mills retail corridor. The property is located in one of North Carolina's largest shopping and tourist areas just 5 minutes from Concord Regional Airport, Concord Mills Mall, Great Wolf Lodge, Concord Convention Center & Charlotte Motor Speedway.

## **PROPERTY HIGHLIGHTS**

- 24,100 square feet available in spring 2025.
- Located in the 129,319 square foot Kohl's anchored Christenbury Corners Shopping Center
- Shopping Center remains 100% occupied with all first class retailers.
- •1/4 mile from the 1.3M square foot Concord Mills Mall, one of the state's busiest.
- Nearby retailers include: