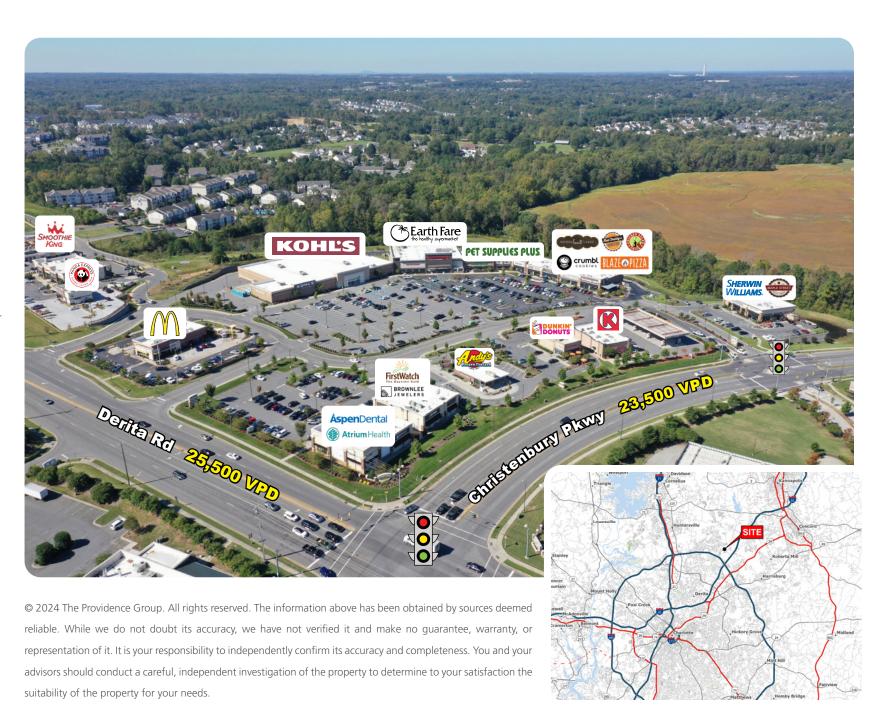

## **CHRISTENBURY CORNERS**

## 7 CHRISTENBURY PKWY | CONCORD, NC | 28027

## **PROPERTY HIGHLIGHTS**

- 24,100 square feet available in spring 2025.
- Located in the 129,319 square foot Kohl's anchored Christenbury Corners Shopping Center
- Shopping Center remains 100% occupied with all first class retailers.
- •1/4 mile from the 1.3M square foot Concord Mills Mall, one of the state's busiest.
- Nearby retailers include: