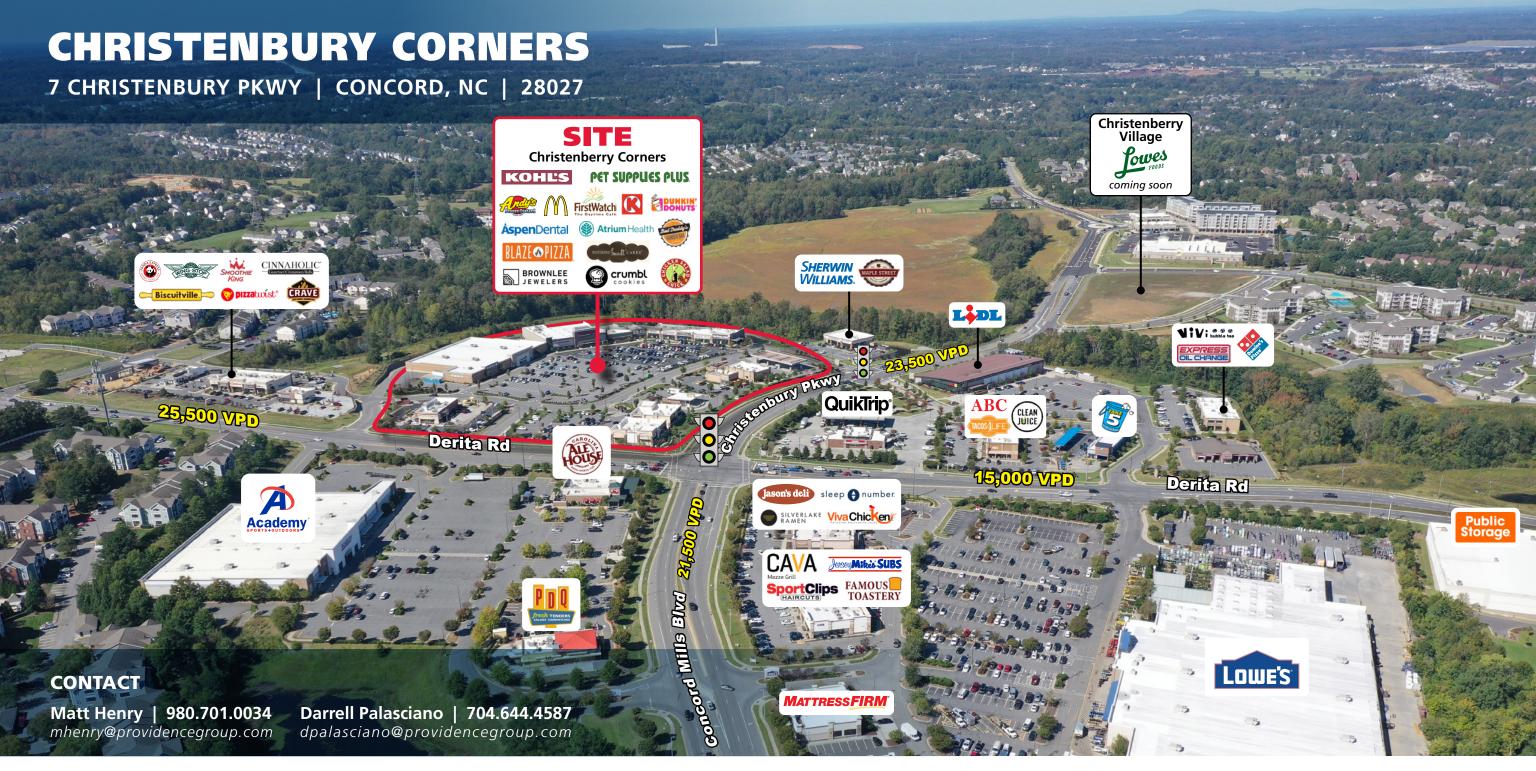

## **CHRISTENBURY CORNERS**

## 7 CHRISTENBURY PKWY | CONCORD, NC | 28027

## **PROPERTY HIGHLIGHTS**

- 24,100 square feet available in spring 2025.
- Located in the 129,319 square foot Kohl's anchored Christenbury Corners Shopping Center
- Shopping Center remains 100% occupied with all first class retailers.
- •1/4 mile from the 1.3M square foot Concord Mills Mall, one of the state's busiest.
- Nearby retailers include: