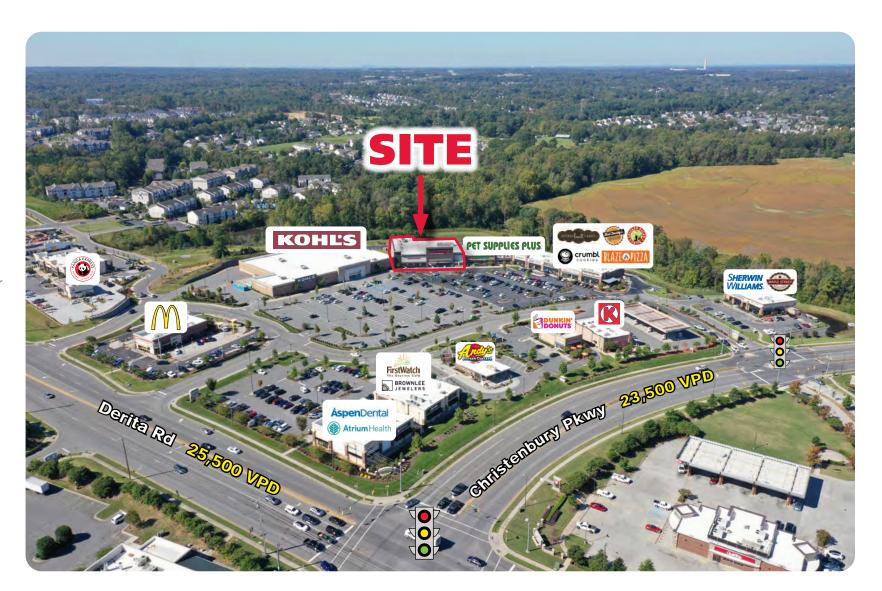

### **PROPERTY HIGHLIGHTS**

- 24,100 square feet available in spring 2025.
- Located in the 129,319 square foot Kohl's anchored Christenbury Corners Shopping Center
- Shopping Center remains 100% occupied with all first class retailers.
- 45-foot Parapet and 150 feet of Frontage
- •1/4 mile from the 1.3M square foot Concord Mills Mall, one of the state's busiest.
- Nearby retailers include: