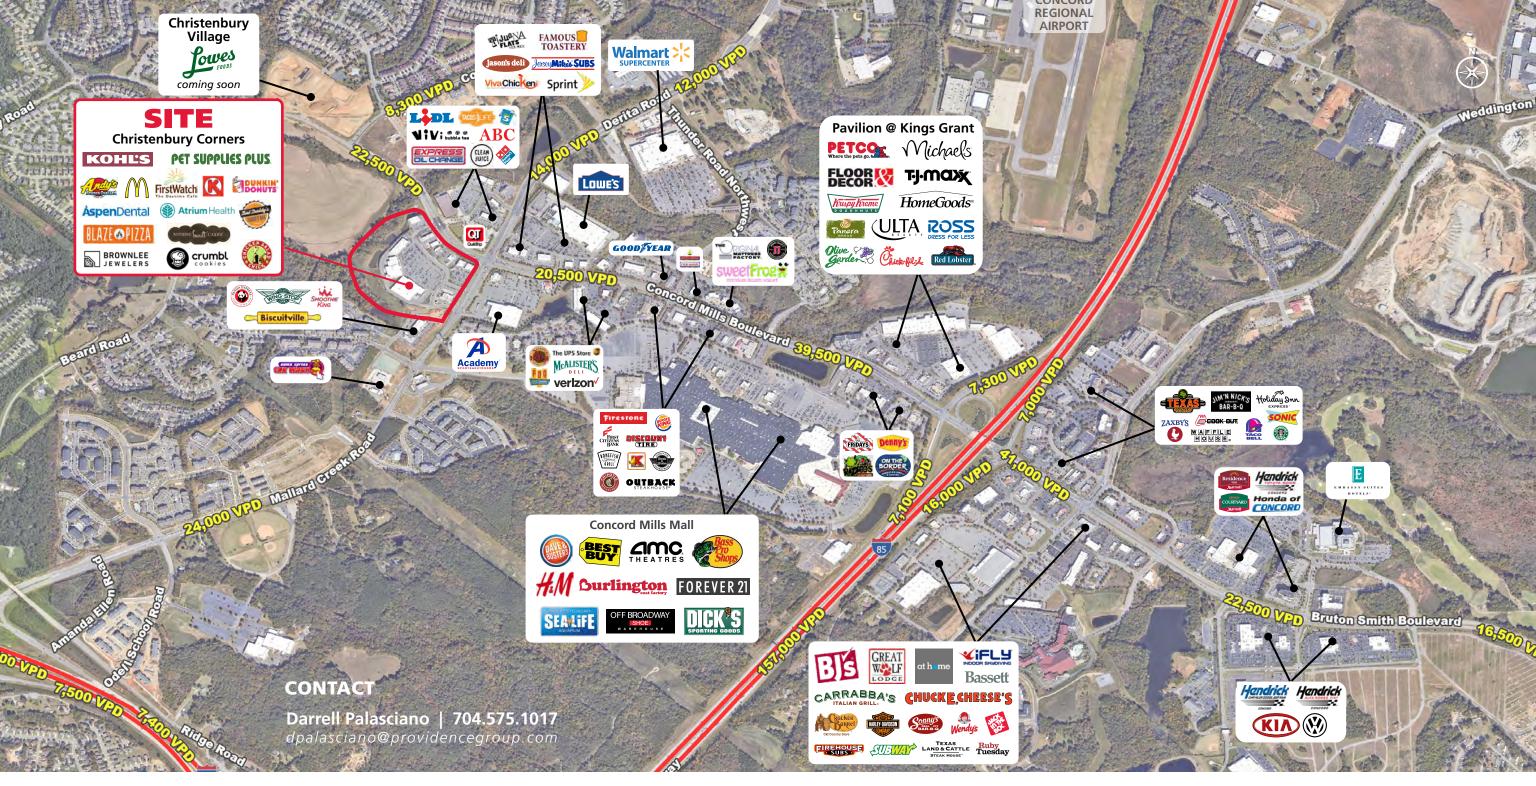

### **LOCATION OVERVIEW**

High profile specialty grocery space coming available at the heart of the Concord Mills retail corridor. The property is located in one of North Carolina's largest shopping and tourist areas just 5 minutes from Concord Regional Airport, Concord Mills Mall, Great Wolf Lodge, Concord Convention Center & Charlotte Motor Speedway.

### **PROPERTY HIGHLIGHTS**

- 24,100 square feet available in spring 2025.
- Located in the 129,319 square foot Kohl's anchored Christenbury Corners Shopping Center
- Shopping Center remains 100% occupied with all first class retailers.
- 45-foot Parapet and 150 feet of Frontage
- •1/4 mile from the 1.3M square foot Concord Mills Mall, one of the state's busiest.
- Nearby retailers include: