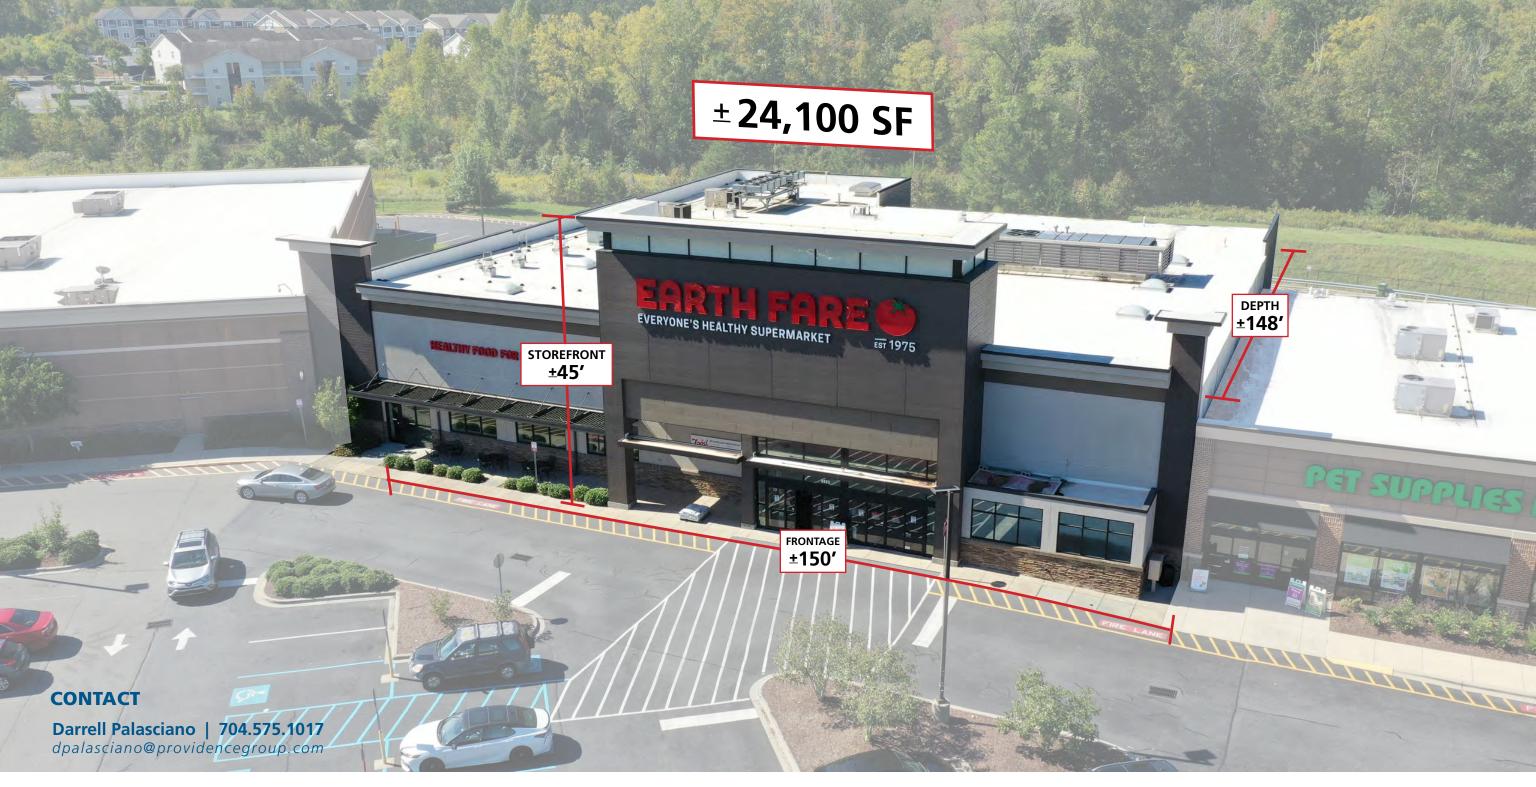

### **PROPERTY HIGHLIGHTS**

- 24,100 square feet available in spring 2025.
- Located in the 129,319 square foot Kohl's anchored Christenbury Corners Shopping Center
- Shopping Center remains 100% occupied with all first class retailers.
- 45-foot Parapet and 150 feet of Frontage
- •1/4 mile from the 1.3M square foot Concord Mills Mall, one of the state's busiest.
- Nearby retailers include: