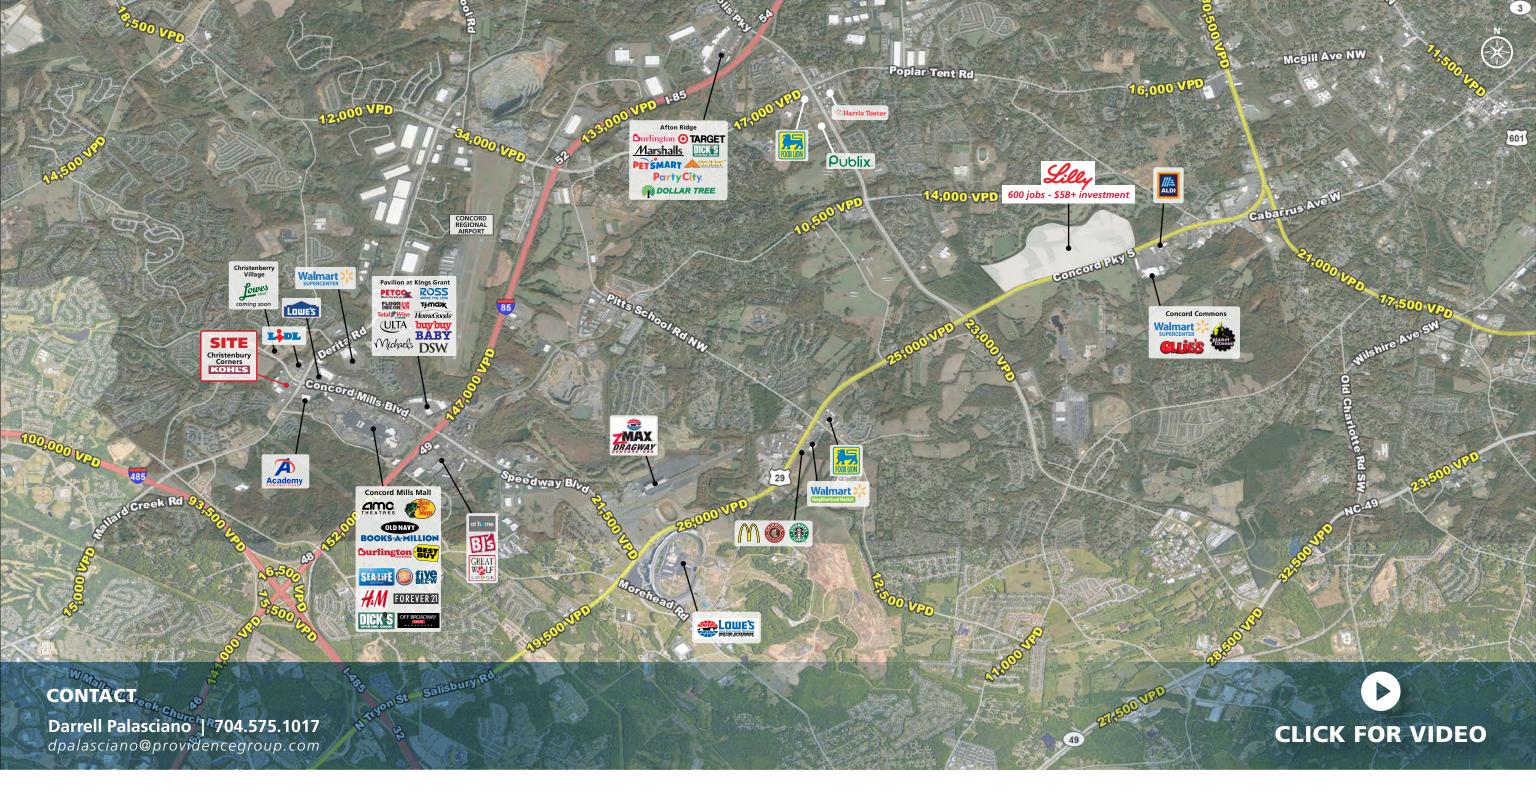

### **LOCATION OVERVIEW**

High profile specialty grocery space coming available at the heart of the Concord Mills retail corridor. The property is located in one of North Carolina's largest shopping and tourist areas just 5 minutes from Concord Regional Airport, Concord Mills Mall, Great Wolf Lodge, Concord Convention Center & Charlotte Motor Speedway.

### **PROPERTY HIGHLIGHTS**

- 24,100 square feet available in spring 2025.
- Located in the 129,319 square foot Kohl's anchored Christenbury Corners Shopping Center
- Shopping Center remains 100% occupied with all first class retailers.
- 45-foot Parapet and 150 feet of Frontage
- •1/4 mile from the 1.3M square foot Concord Mills Mall, one of the state's busiest.
- Nearby retailers include: