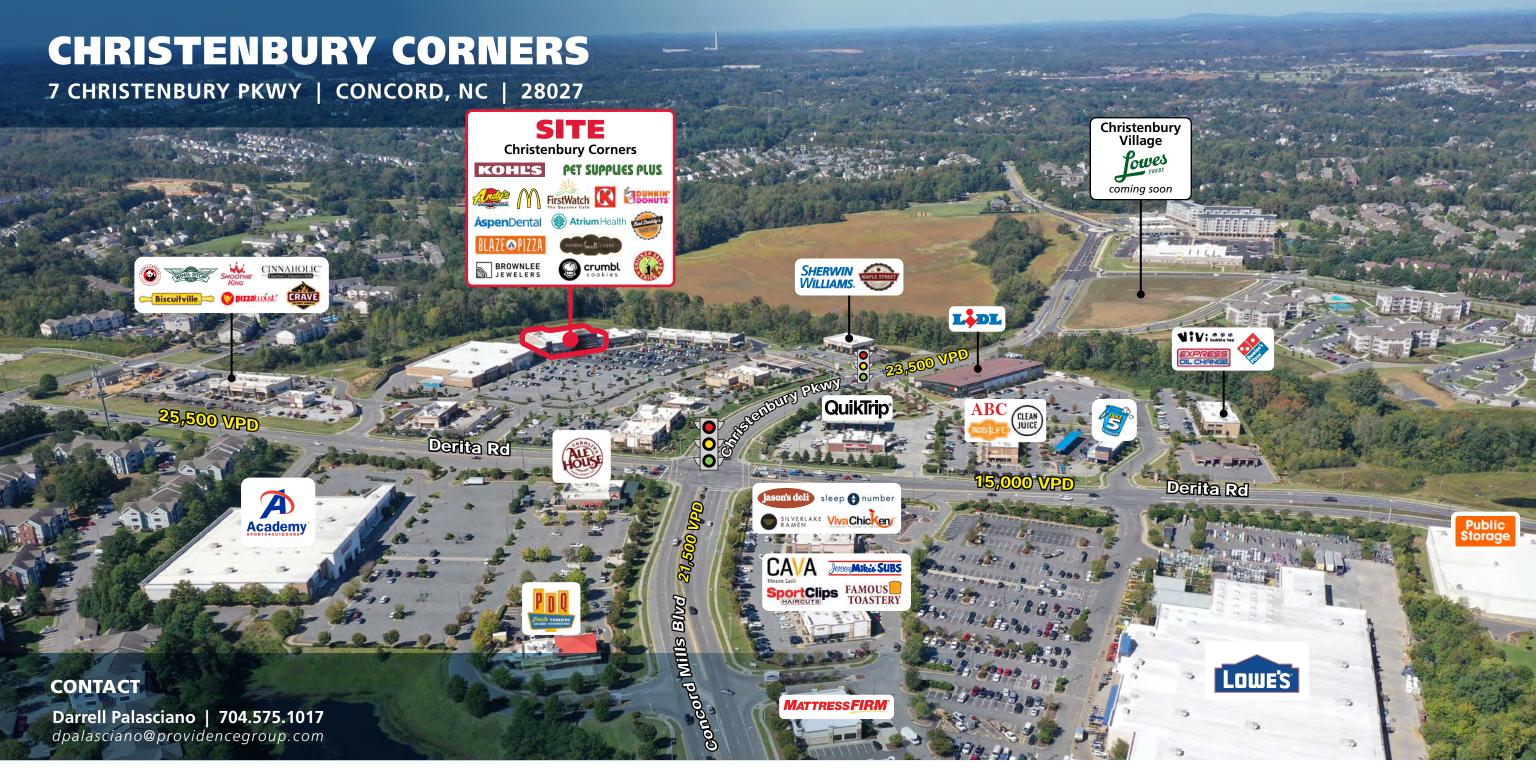

# **CHRISTENBURY CORNERS**

## 7 CHRISTENBURY PKWY | CONCORD, NC | 28027

### **LOCATION OVERVIEW**

High profile specialty grocery space coming available at the heart of the Concord Mills retail corridor. The property is located in one of North Carolina's largest shopping and tourist areas just 5 minutes from Concord Regional Airport, Concord Mills Mall, Great Wolf Lodge, Concord Convention Center & Charlotte Motor Speedway.

### **PROPERTY HIGHLIGHTS**

- 24,100 square feet available in spring 2025.
- Located in the 129,319 square foot Kohl's anchored Christenbury Corners Shopping Center
- Shopping Center remains 100% occupied with all first class retailers.
- 45-foot Parapet and 150 feet of Frontage
- •1/4 mile from the 1.3M square foot Concord Mills Mall, one of the state's busiest.
- Nearby retailers include: