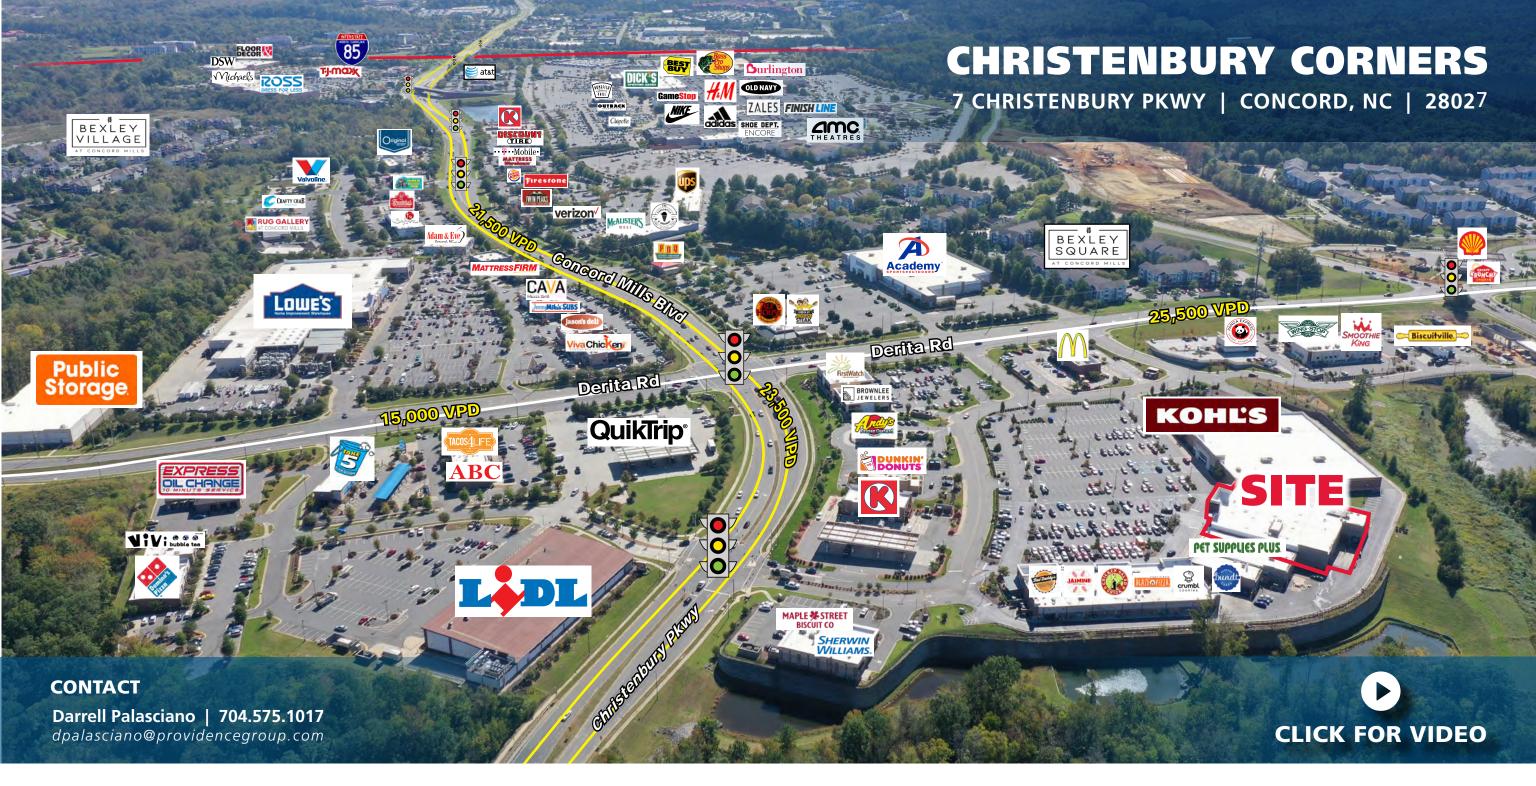

# **CHRISTENBURY CORNERS**

## 7 CHRISTENBURY PKWY | CONCORD, NC | 28027

### **LOCATION OVERVIEW**

High profile specialty grocery space coming available at the heart of the Concord Mills retail corridor. The property is located in one of North Carolina's largest shopping and tourist areas just 5 minutes from Concord Regional Airport, Concord Mills Mall, Great Wolf Lodge, Concord Convention Center & Charlotte Motor Speedway.

### **PROPERTY HIGHLIGHTS**

- 24,100 square feet available in spring 2025.
- Located in the 129,319 square foot Kohl's anchored Christenbury Corners Shopping Center
- Shopping Center remains 100% occupied with all first class retailers.
- 45-foot Parapet and 150 feet of Frontage
- •1/4 mile from the 1.3M square foot Concord Mills Mall, one of the state's busiest.
- Nearby retailers include: