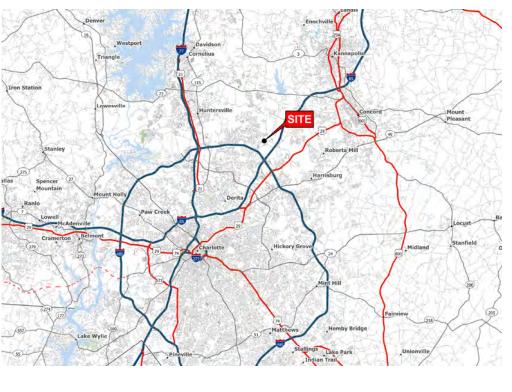

### **LOCATION OVERVIEW**

High profile specialty grocery space coming available at the heart of the Concord Mills retail corridor. The property is located in one of North Carolina's largest shopping and tourist areas just 5 minutes from Concord Regional Airport, Concord Mills Mall, Great Wolf Lodge, Concord Convention Center & Charlotte Motor Speedway.