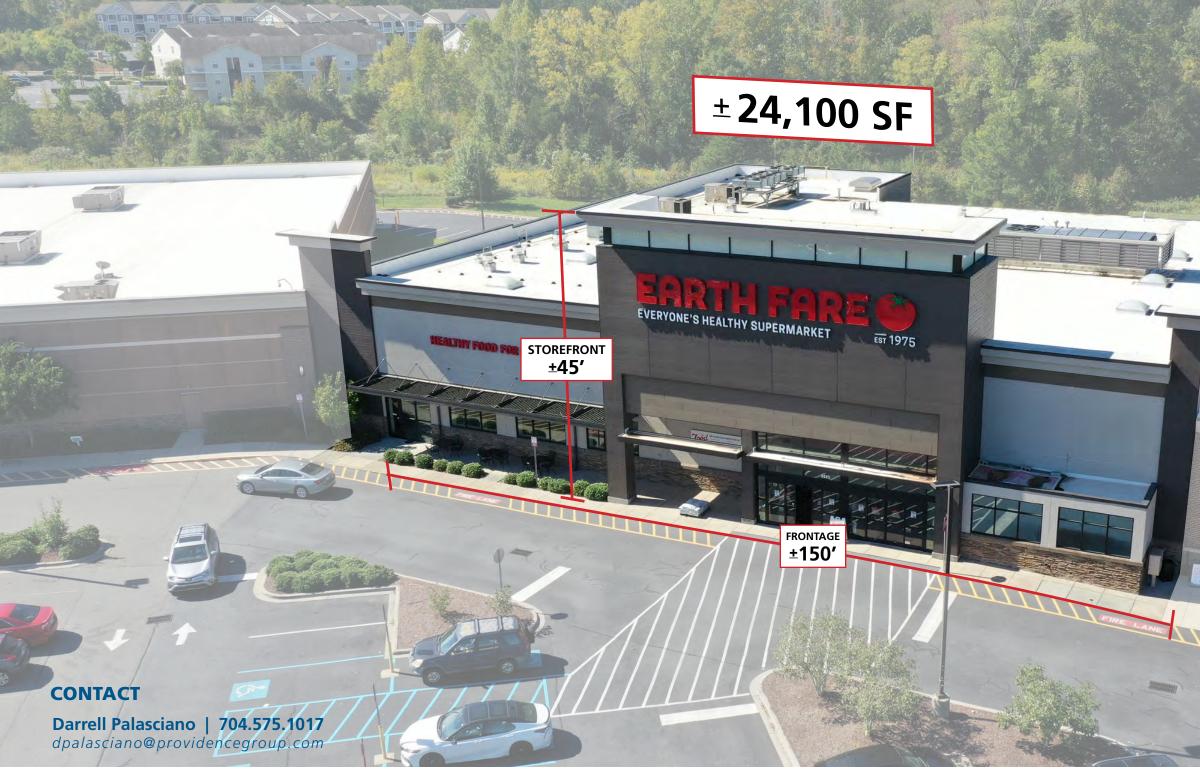

### **PROPERTY HIGHLIGHTS**

- 24,100 square feet available in spring 2025.
- Located in the 129,319 square foot Kohl's anchored Christenbury Corners Shopping Center
- Shopping Center remains 100% occupied with all first class retailers.
- 45-foot Parapet and 150 feet of Frontage
- •1/4 mile from the 1.3M square foot Concord Mills Mall, one of the state's busiest.
- Nearby retailers include: