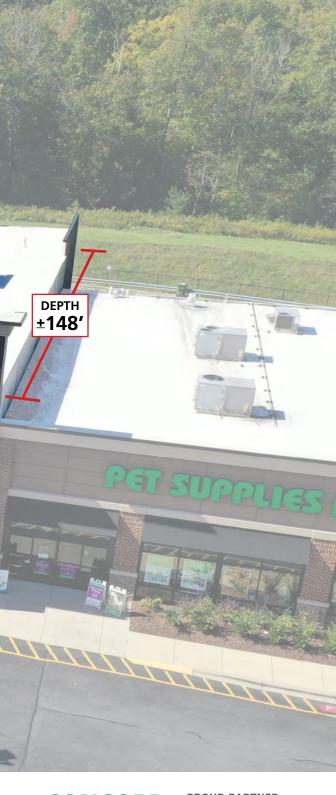

### **PROPERTY HIGHLIGHTS**

- 24,100 square feet available in spring 2025.
- Located in the 129,319 square foot Kohl's anchored Christenbury Corners Shopping Center
- Shopping Center remains 100% occupied with all first class retailers.
- 45-foot Parapet and 150 feet of Frontage
- •1/4 mile from the 1.3M square foot Concord Mills Mall, one of the state's busiest.
- Nearby retailers include: