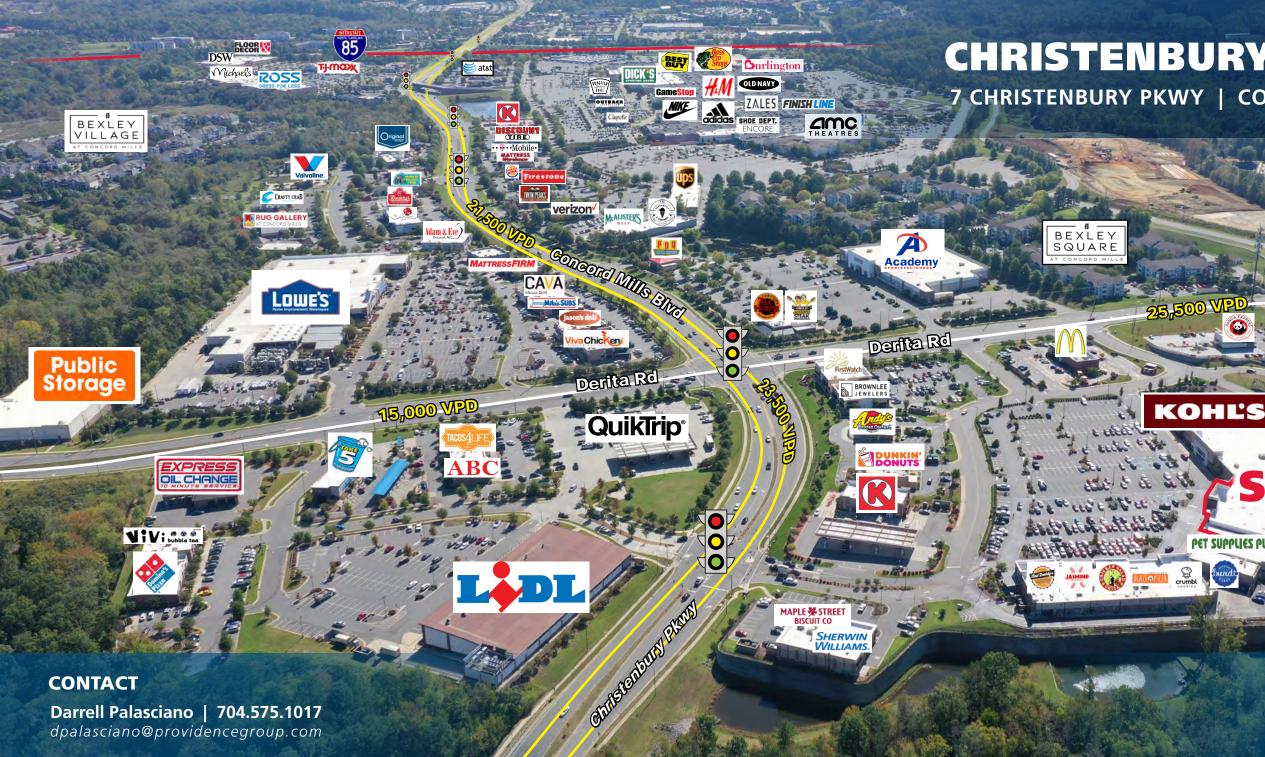

## **LOCATION OVERVIEW**

High profile specialty grocery space coming available at the heart of the Concord Mills retail corridor. The property is located in one of North Carolina's largest shopping and tourist areas just 5 minutes from Concord Regional Airport, Concord Mills Mall, Great Wolf Lodge, Concord Convention Center & Charlotte Motor Speedway.

### **PROPERTY HIGHLIGHTS**

- 24,100 square feet available in spring 2025.
- Located in the 129,319 square foot Kohl's anchored Christenbury Corners Shopping Center
- Shopping Center remains 100% occupied with all first class retailers.
- 45-foot Parapet and 150 feet of Frontage
- •1/4 mile from the 1.3M square foot Concord Mills Mall, one of the state's busiest.
- Nearby retailers include: