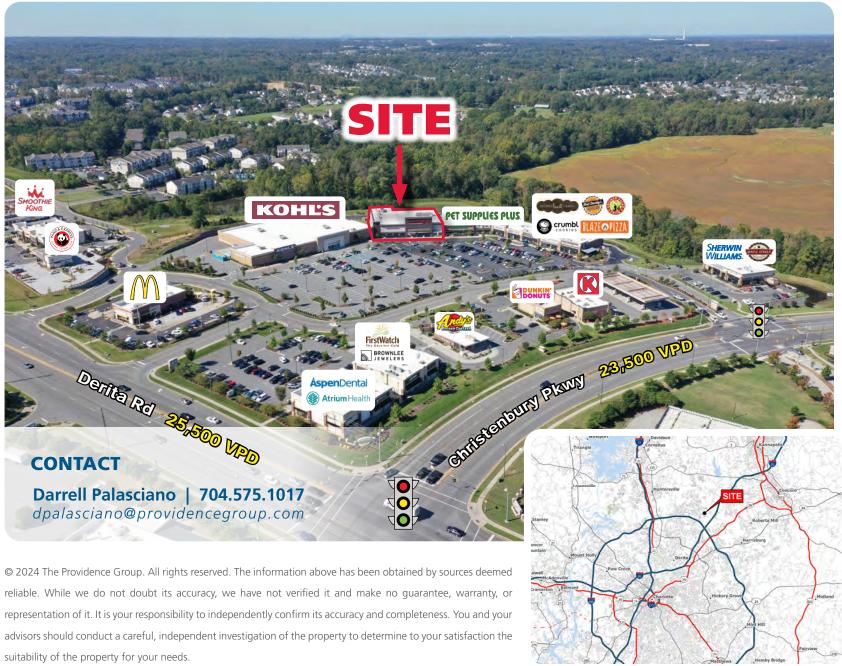

### **PROPERTY HIGHLIGHTS**

- 24,100 square feet available in spring 2025.
- Located in the 129,319 square foot Kohl's anchored Christenbury Corners Shopping Center
- Shopping Center remains 100% occupied with all first class retailers.
- 45-foot Parapet and 150 feet of Frontage
- •1/4 mile from the 1.3M square foot Concord Mills Mall, one of the state's busiest.
- Nearby retailers include: