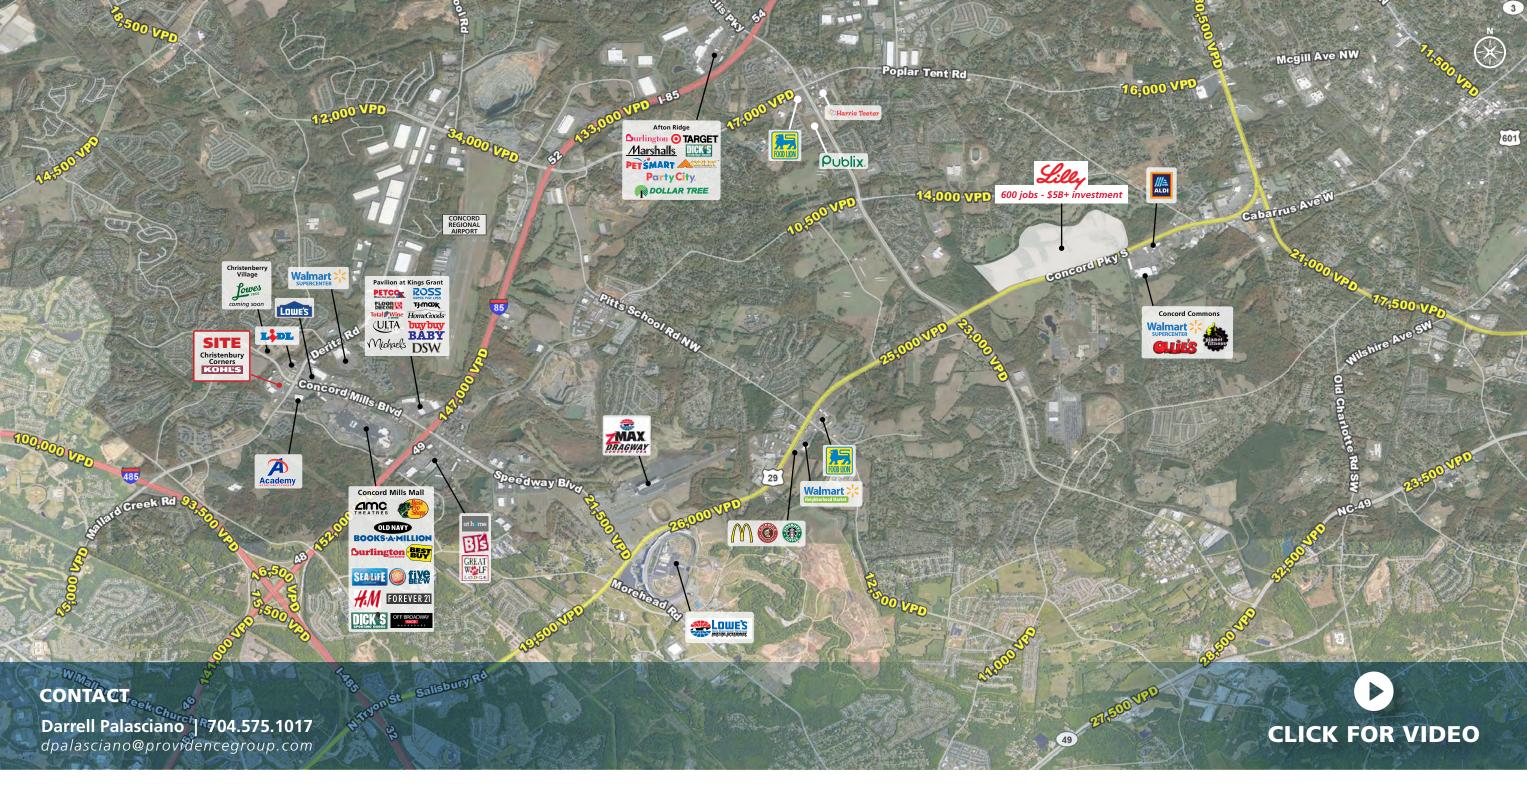

## **LOCATION OVERVIEW**

High profile specialty grocery space coming available at the heart of the Concord Mills retail corridor. The property is located in one of North Carolina's largest shopping and tourist areas just 5 minutes from Concord Regional Airport, Concord Mills Mall, Great Wolf Lodge, Concord Convention Center & Charlotte Motor Speedway.

# **CLICK FOR VIDEO**