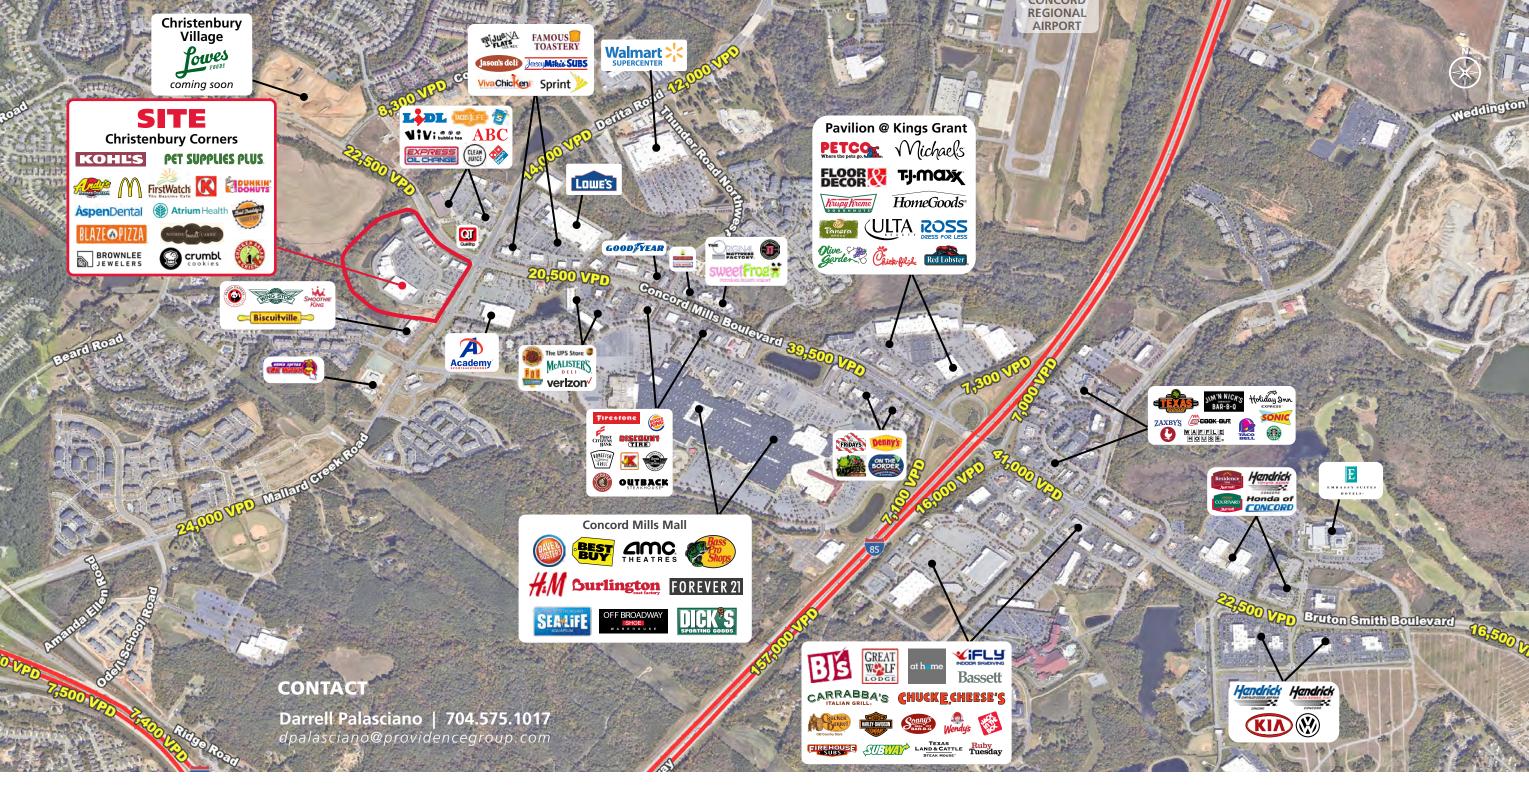

### **PROPERTY HIGHLIGHTS**

- 24,100 square feet available in spring 2025.
- Located in the 129,319 square foot Kohl's anchored Christenbury Corners Shopping Center
- Shopping Center remains 100% occupied with all first class retailers.
- 45-foot Parapet and 150 feet of Frontage
- •1/4 mile from the 1.3M square foot Concord Mills Mall, one of the state's busiest.
- Nearby retailers include: