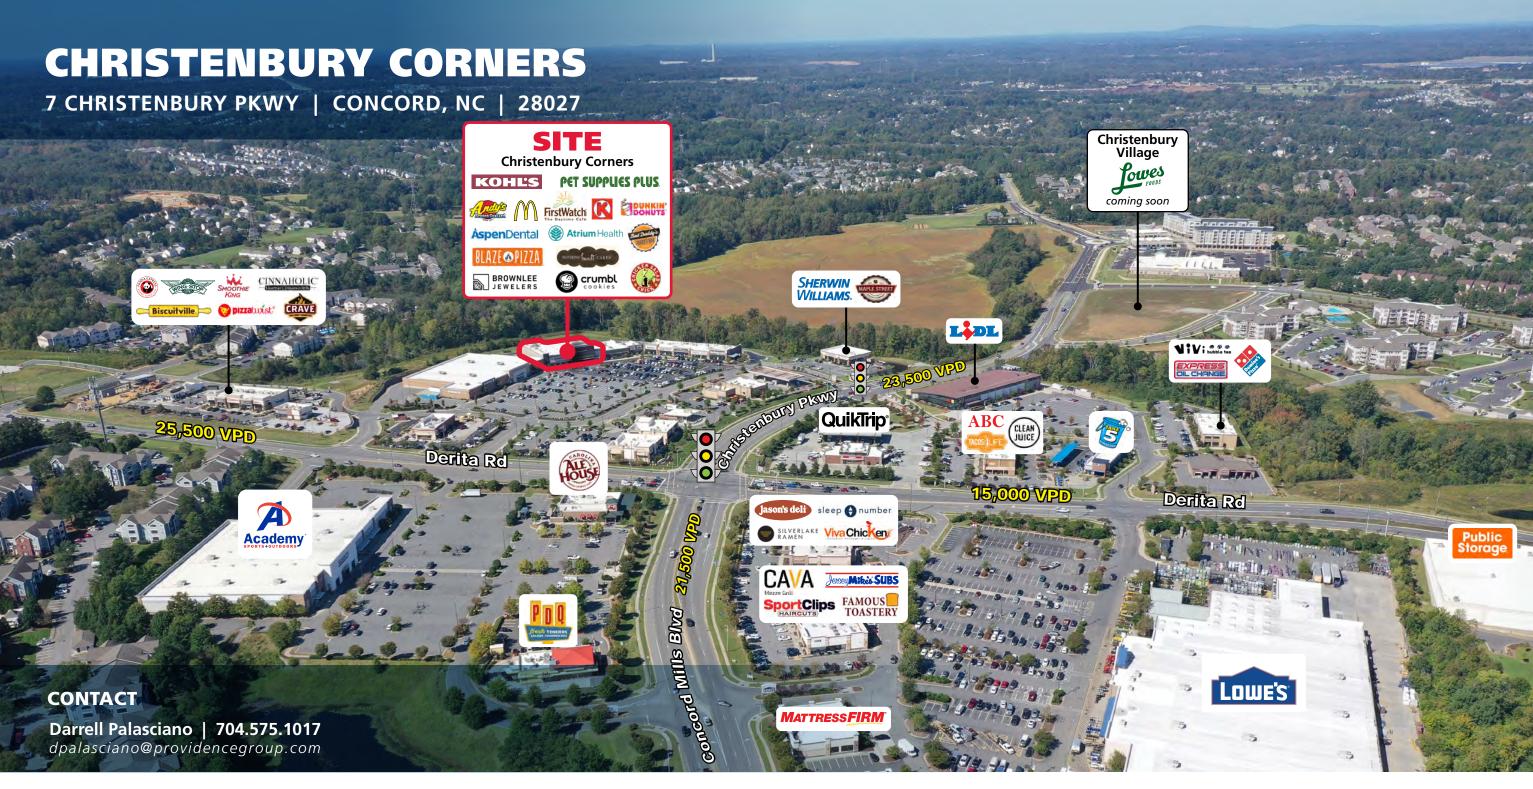

# **CHRISTENBURY CORNERS** 7 CHRISTENBURY PKWY | CONCORD, NC | 28027

## **LOCATION OVERVIEW**

High profile specialty grocery space coming available at the heart of the Concord Mills retail corridor. The property is located in one of North Carolina's largest shopping and tourist areas just 5 minutes from Concord Regional Airport, Concord Mills Mall, Great Wolf Lodge, Concord Convention Center & Charlotte Motor Speedway.

### **PROPERTY HIGHLIGHTS**

- 24,100 square feet available in spring 2025.
- Located in the 129,319 square foot Kohl's anchored Christenbury Corners Shopping Center
- Shopping Center remains 100% occupied with all first class retailers.
- 45-foot Parapet and 150 feet of Frontage
- •1/4 mile from the 1.3M square foot Concord Mills Mall, one of the state's busiest.
- Nearby retailers include: