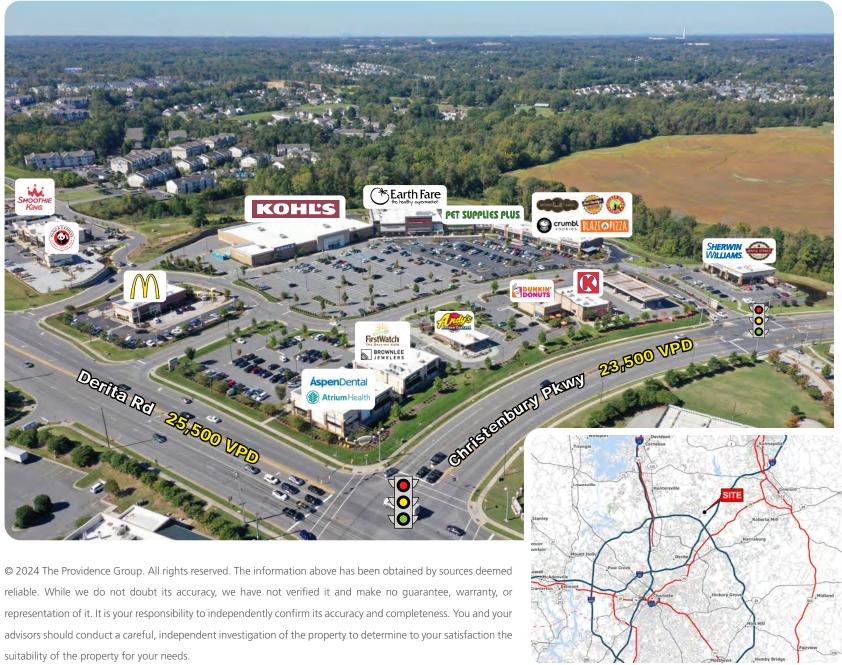

## **LOCATION OVERVIEW**

High profile specialty grocery space coming available at the heart of the Concord Mills retail corridor. The property is located in one of North Carolina's largest shopping and tourist areas just 5 minutes from Concord Regional Airport, Concord Mills Mall, Great Wolf Lodge, Concord Convention Center & Charlotte Motor Speedway.

### **PROPERTY HIGHLIGHTS**

- 24,100 square feet available in spring 2025.
- Located in the 129,319 square foot Kohl's anchored Christenbury Corners Shopping Center
- Shopping Center remains 100% occupied with all first class retailers.
- 45-foot Parapet and 150 feet of Frontage
- •1/4 mile from the 1.3M square foot Concord Mills Mall, one of the state's busiest.
- Nearby retailers include: