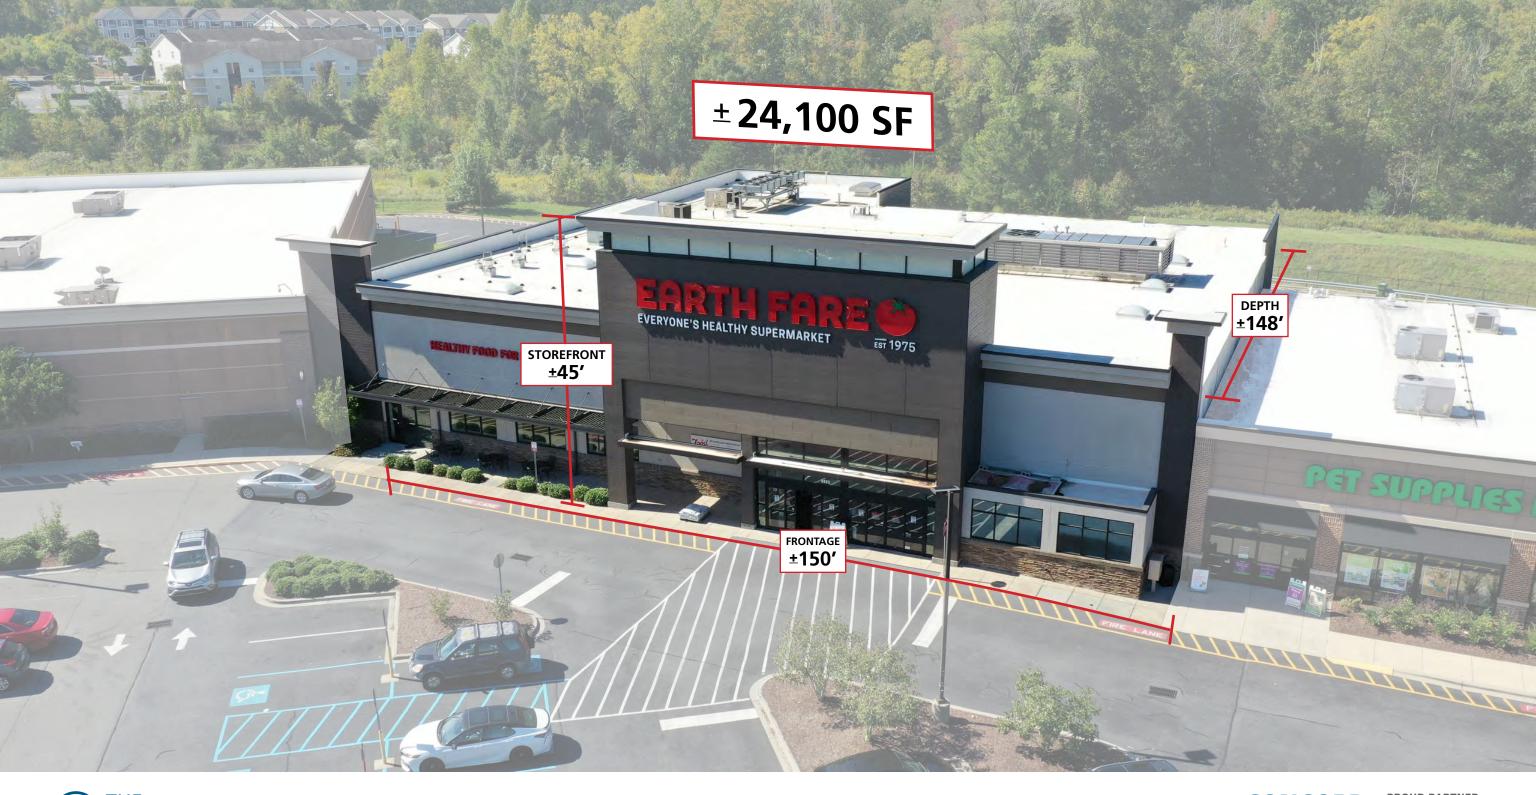

### **PROPERTY HIGHLIGHTS**

- 24,100 square feet available in spring 2025.
- Located in the 129,319 square foot Kohl's anchored Christenbury Corners Shopping Center
- Shopping Center remains 100% occupied with all first class retailers.
- 45-foot Parapet and 150 feet of Frontage
- •1/4 mile from the 1.3M square foot Concord Mills Mall, one of the state's busiest.
- Nearby retailers include: