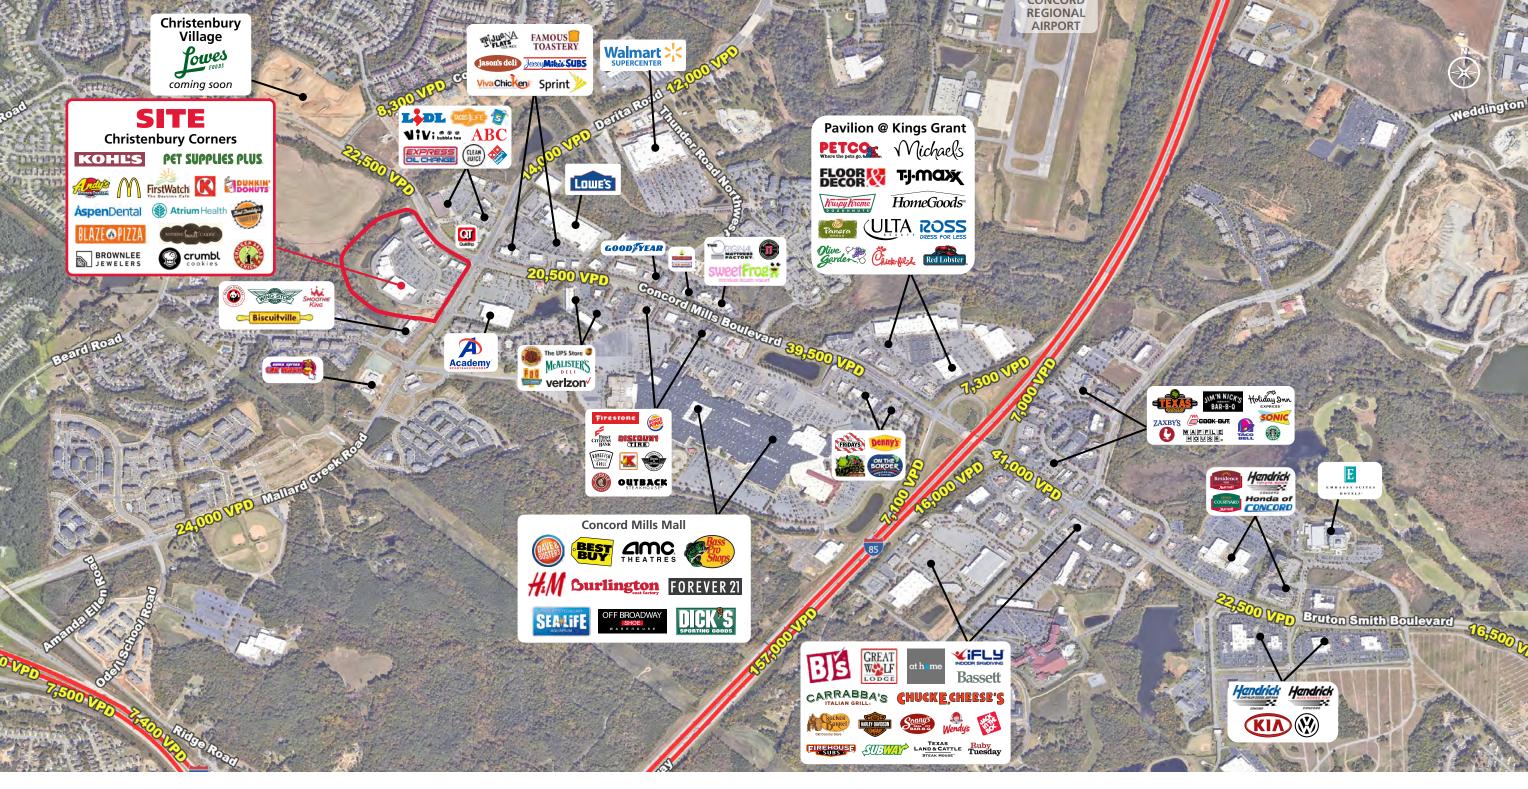

## **LOCATION OVERVIEW**

High profile specialty grocery space coming available at the heart of the Concord Mills retail corridor. The property is located in one of North Carolina's largest shopping and tourist areas just 5 minutes from Concord Regional Airport, Concord Mills Mall, Great Wolf Lodge, Concord Convention Center & Charlotte Motor Speedway.

### **PROPERTY HIGHLIGHTS**

- 24,100 square feet available in spring 2025.
- Located in the 129,319 square foot Kohl's anchored Christenbury Corners Shopping Center
- Shopping Center remains 100% occupied with all first class retailers.
- 45-foot Parapet and 150 feet of Frontage
- •1/4 mile from the 1.3M square foot Concord Mills Mall, one of the state's busiest.
- Nearby retailers include: