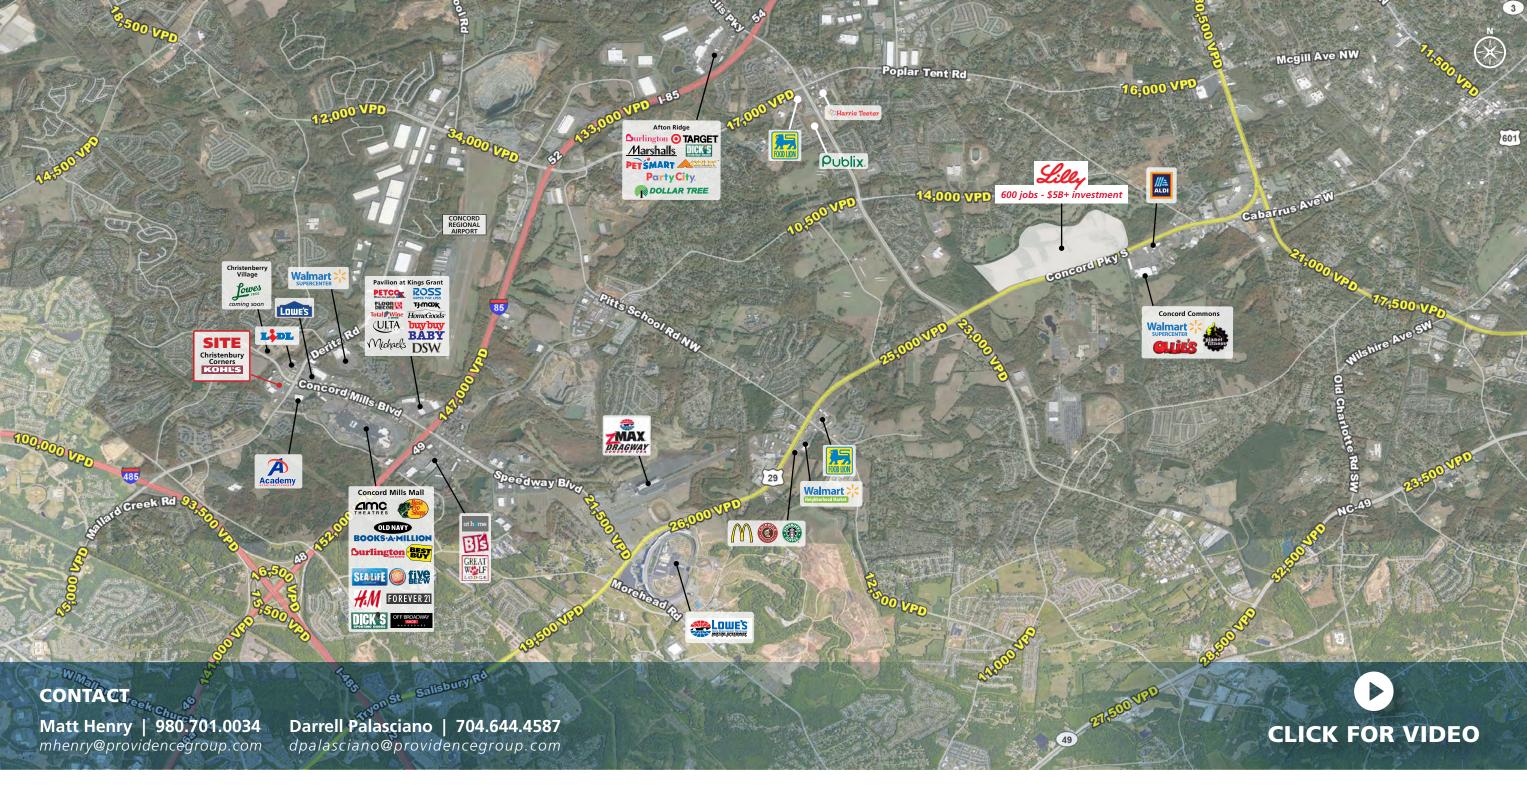

## **LOCATION OVERVIEW**

High profile specialty grocery space coming available at the heart of the Concord Mills retail corridor. The property is located in one of North Carolina's largest shopping and tourist areas just 5 minutes from Concord Regional Airport, Concord Mills Mall, Great Wolf Lodge, Concord Convention Center & Charlotte Motor Speedway.