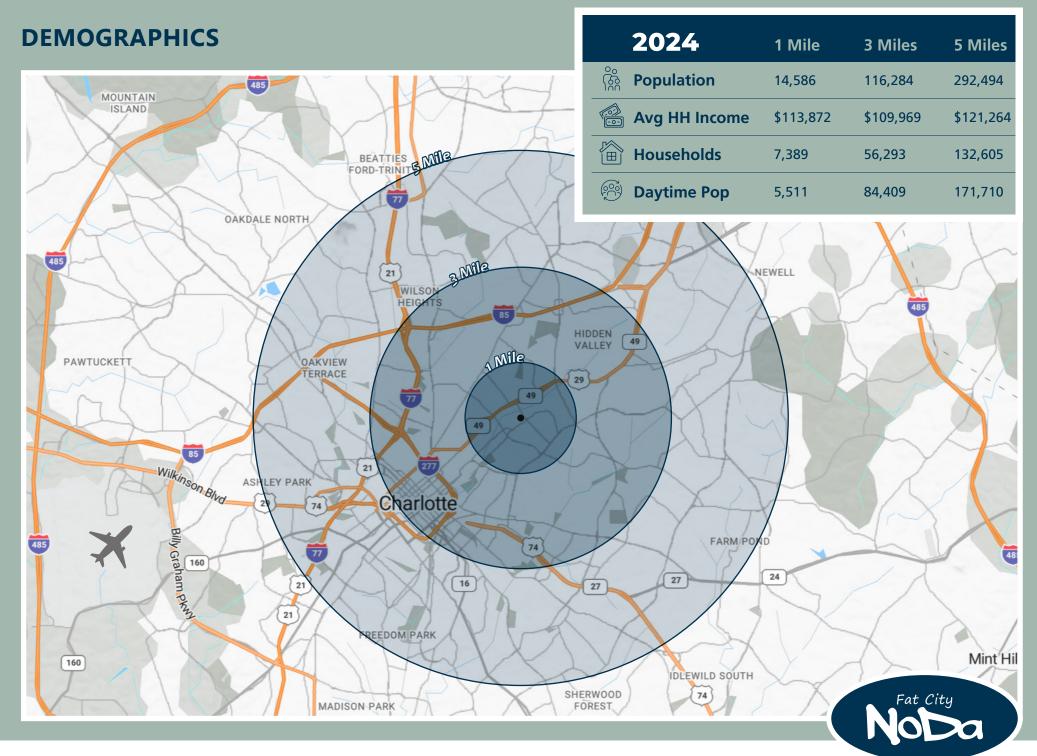

NoDa offers a blend of historic charm with modern developments, making it one of the most desirable neighborhoods in the city. Commercial spaces, particularly those catering to retail and dining, are in high demand.