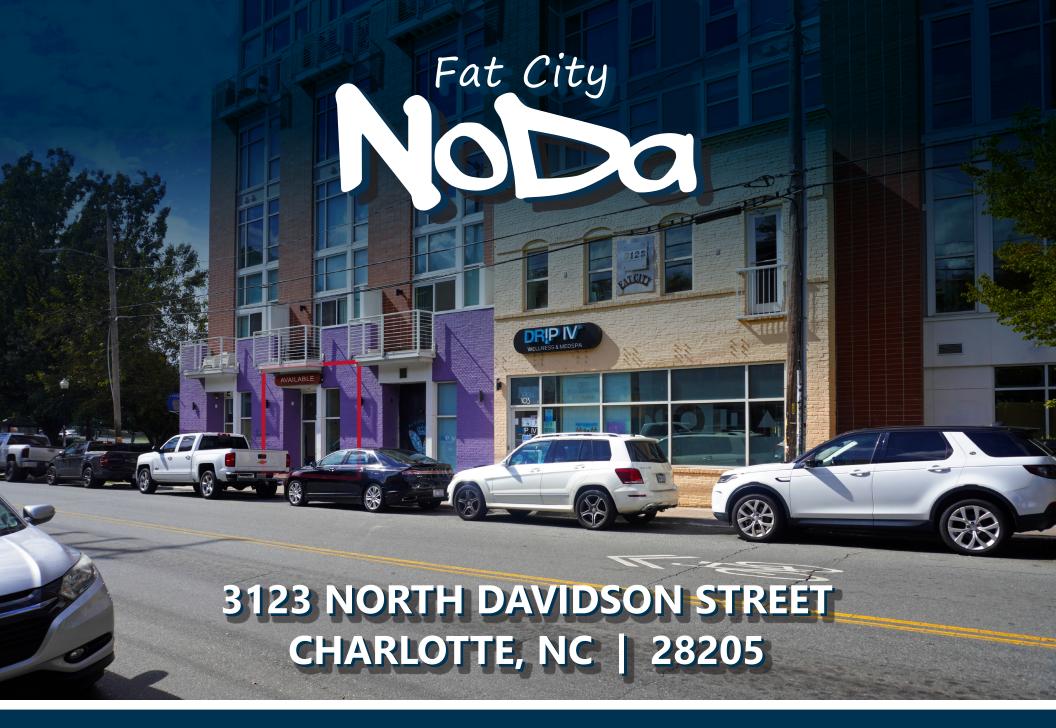

**AVAILABLE FOR LEASE** 

## Fat City NODa

NoDa, short for North Davidson, is one of Charlotte's most vibrant and growing neighborhoods. Located just northeast of Uptown Charlotte, NoDa is known for it's artsy and diverse atmosphere attracting restaurants, bars, local boutiques, and art galleries. The expansion of the Blue Line Light Rail has made the neighborhood even more accessible and spurred both residential and commercial growth.

NoDa offers a blend of historic charm with modern developments, making it one of the most desirable neighborhoods in the city. Commercial spaces, particularly those catering to retail and dining, are in high demand.