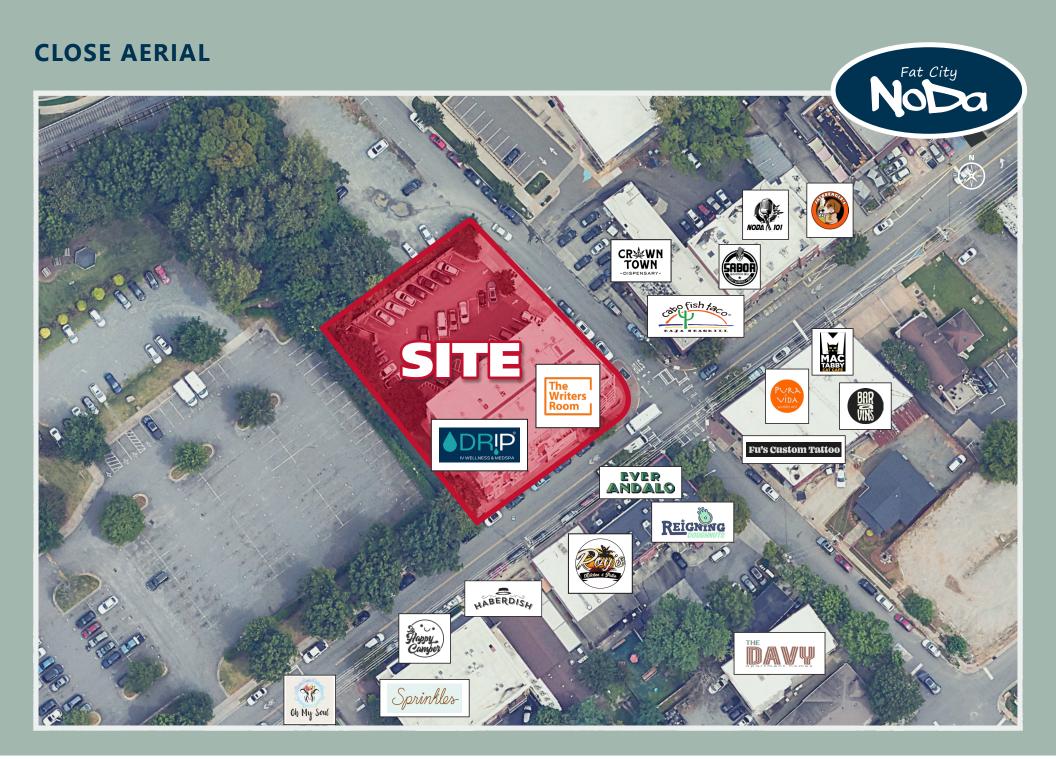

## **SITE PLAN**

FAT CITY | NoDA | CHARLOTTE, NC

FAT CITY | NoDA | CHARLOTTE, NC

© 2024 The Providence Group. All rights reserved. The information above has been obtained by sources deemed reliable. While we do not doubt its accuracy, we have not verified it and make no guarantee, warranty, or representation of it. It is your responsibility to independently confirm its accuracy and completeness. You and your advisors should conduct a careful, independent investigation of the property to determine to your satisfaction the suitability of the property for your needs.