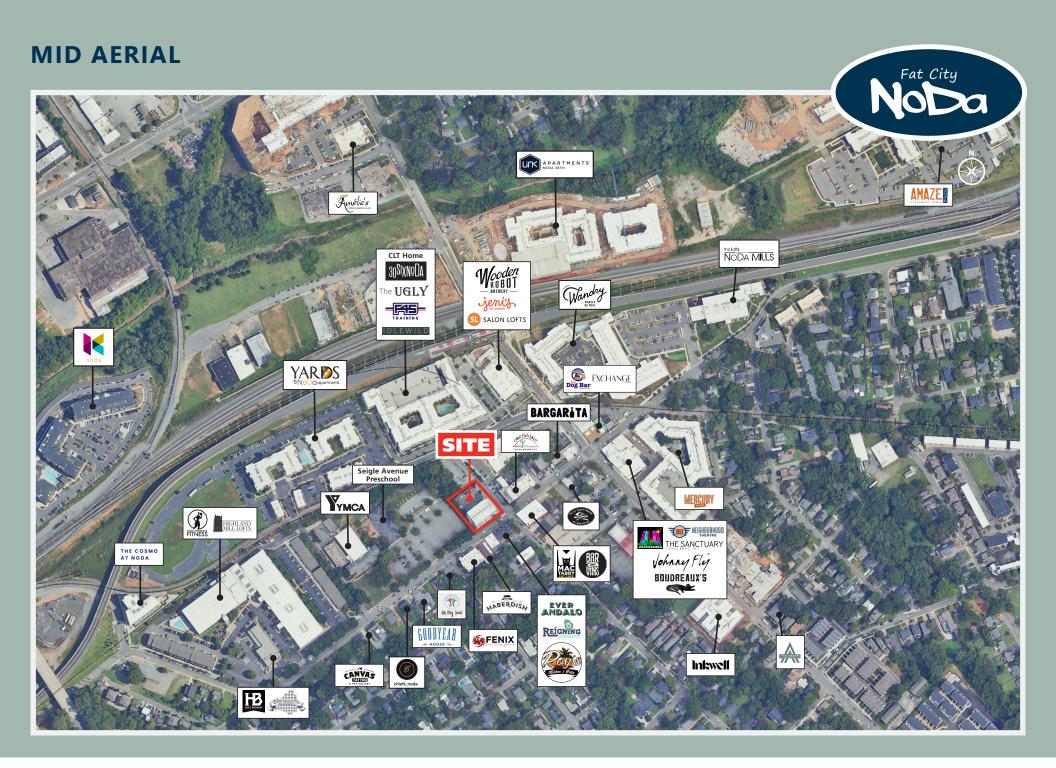

## **SITE PLAN**

FAT CITY | NoDA | CHARLOTTE, NC

FAT CITY | NoDA | CHARLOTTE, NC

© 2024 The Providence Group. All rights reserved. The information above has been obtained by sources deemed reliable. While we do not doubt its accuracy, we have not verified it and make no guarantee, warranty, or representation of it. It is your responsibility to independently confirm its accuracy and completeness. You and your advisors should conduct a careful, independent investigation of the property to determine to your satisfaction the suitability of the property for your needs.