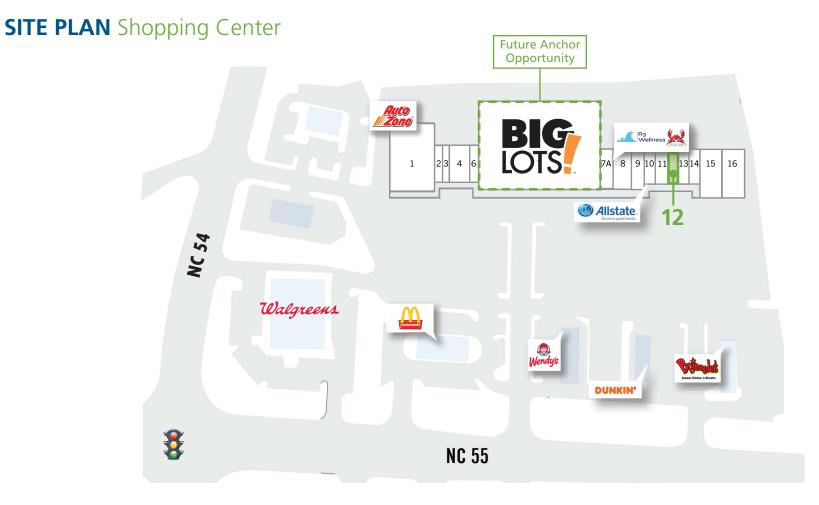

#### **PROPERTY HIGHLIGHTS**

- ±1,040 SF inline retail space available and ±35,200 SF future anchor opportunity
- Center will soon be undergoing a full façade renovation
- Large parking field with multiple access points along Highway 55
- Positioned at the signalized intersection of Highway
  55 (31,500 VPD) and Highway 54 (20,000 VPD)
- Area retailers include O'Reilly Auto Parts, Walgreens,
  Starbucks, Food Lion, Dollar Tree, and several QSR users

## FUTURE ANCHOR OPPORTUNITY: ±35,200 SF

| Suite | Tenant                | Size (SF) |
|-------|-----------------------|-----------|
| 1     | AutoZone              | 9,600     |
| 2     | Solar Nails           | 1,040     |
| 3     | Best Wireless         | 1,040     |
| 4     | Café Meridian         | 2,080     |
| 6     | Tortelleria Miguelena | 1,040     |
| 7     | Big Lots              | 35,200    |
|       |                       |           |

| Suite | Tenant                 | Size (SF) |
|-------|------------------------|-----------|
| 7A    | R3 Wellness            | 1,600     |
| 8     | Crab Sea Restaurant    | 3,200     |
| 9     | Nora's African Grocery | 1,040     |
| 10    | Allstate Insurance     | 1,040     |
| 11    | Moory Tobacco Outlet   | 1,040     |
| 12    | AVAILABLE              | 1,040     |

| Suite | Tenant                     | Size (SF) |
|-------|----------------------------|-----------|
| 13    | Metro by T-Mobile          | 1,135     |
| 14    | Jamaica Jamaica            | 2,270     |
| 15    | ARTC Salon & Beauty School | 3,200     |
| 16    | Triangle Laundromat        | 3,200     |
| NA    | Carolina Ice Queen         | -         |
|       | TOTAL                      | 68,765    |