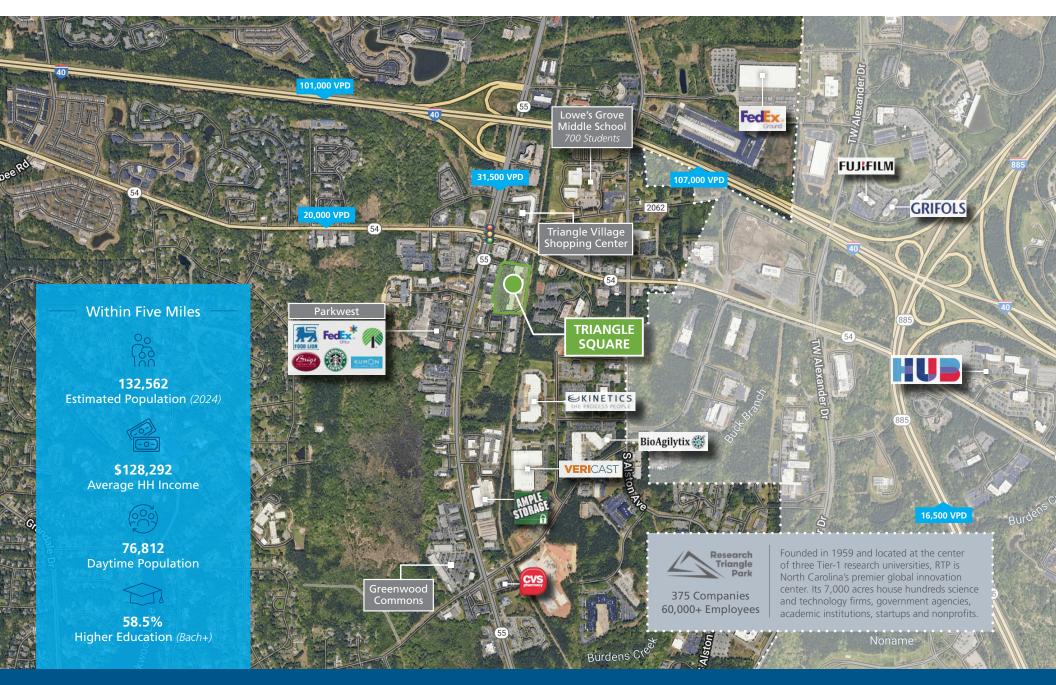

### 4723 NC Highway 55 Durham, NC 27713

Well positioned at the heavily traveled intersection of Highway 54 and Highway 55 (Apex Highway) in Durham, Triangle Square is an established retail center currently anchored by Big Lots. Nearby Research Triangle Park, with its substantial workforce (375 companies and 60,000+ employees), and the new mixed-use development of HUB RTP, contribute significantly to the area's vibrant daytime population.

## **TRADE AREA** Immediate Connectivity to Research Triangle Park