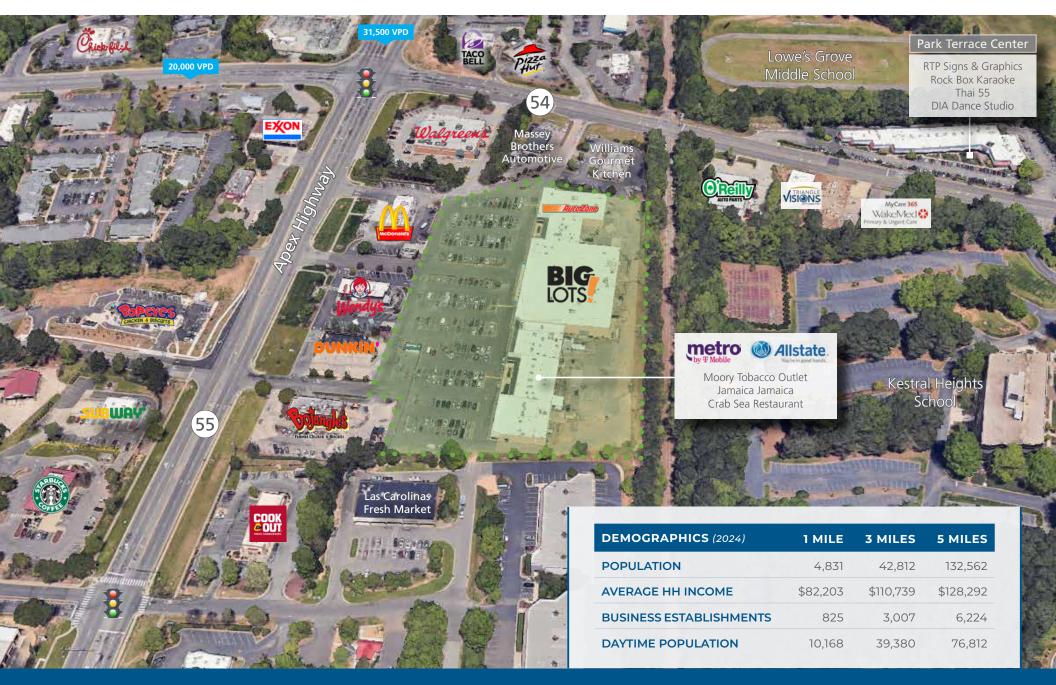

### 4723 NC Highway 55 Durham, NC 27713

Well positioned at the heavily traveled intersection of Highway 54 and Highway 55 (Apex Highway) in Durham, Triangle Square is an established retail center currently anchored by Big Lots. Nearby Research Triangle Park, with its substantial workforce (375 companies and 60,000+ employees), and the new mixed-use development of HUB RTP, contribute significantly to the area's vibrant daytime population.

#### **PROPERTY HIGHLIGHTS**

- ±1,040 SF inline retail space available and ±35,200 SF future anchor opportunity
- Center will soon be undergoing a full façade renovation
- Large parking field with multiple access points along Highway 55
- Positioned at the signalized intersection of Highway
  55 (31,500 VPD) and Highway 54 (20,000 VPD)
- Area retailers include O'Reilly Auto Parts, Walgreens,
  Starbucks, Food Lion, Dollar Tree, and several QSR users

## SURROUNDING AREA High-Traffic Durham Intersection