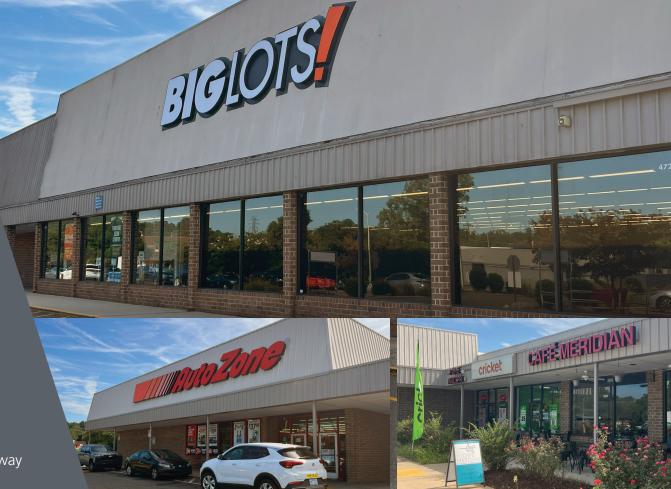

### 4723 NC Highway 55 Durham, NC 27713

Well positioned at the heavily traveled intersection of Highway 54 and Highway 55 (Apex Highway) in Durham, Triangle Square is an established retail center currently anchored by Big Lots. Nearby Research Triangle Park, with its substantial workforce (375 companies and 60,000+ employees), and the new mixed-use development of HUB RTP, contribute significantly to the area's vibrant daytime population.

#### **PROPERTY HIGHLIGHTS**

- ±1,040 SF inline retail space available and ±35,200 SF future anchor opportunity
- Center will soon be undergoing a full façade renovation
- Large parking field with multiple access points along Highway 55
- Positioned at the signalized intersection of Highway
  55 (31,500 VPD) and Highway 54 (20,000 VPD)
- Area retailers include O'Reilly Auto Parts, Walgreens,
  Starbucks, Food Lion, Dollar Tree, and several QSR users