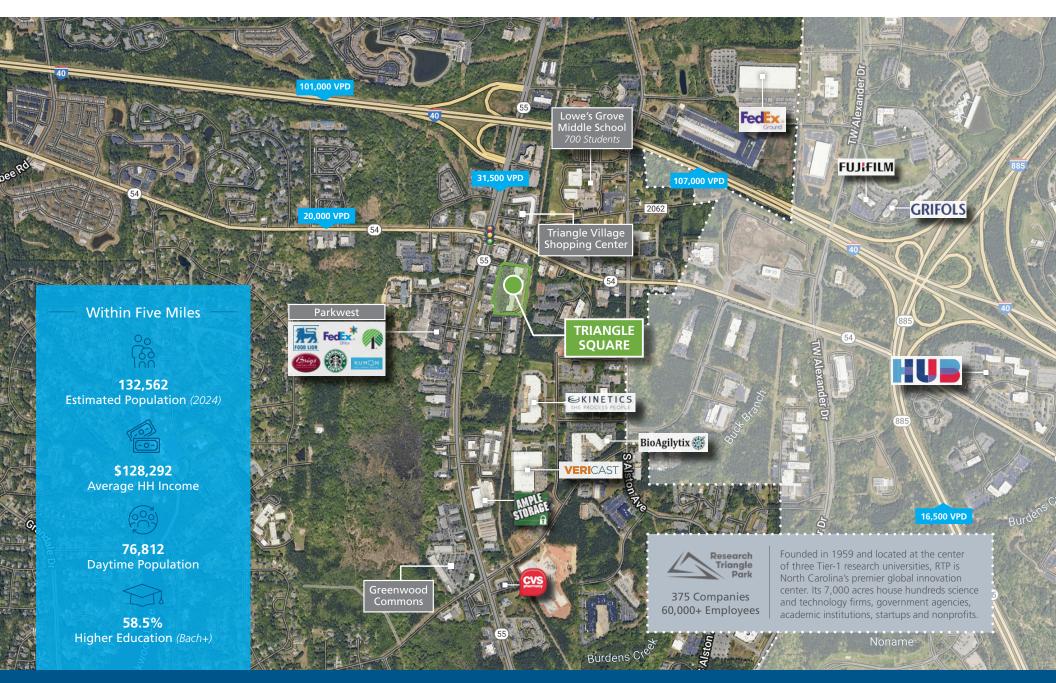

# TRIANGLE SQUARE

Well positioned at the heavily traveled intersection of Highway 54 and Highway 55 (Apex Highway) in Durham, Triangle Square is an established retail center currently anchored by Big Lots. Nearby Research Triangle Park, with its substantial workforce (375 companies and 60,000+ employees), and the new mixed-use development of HUB RTP, contribute significantly to the area's vibrant daytime population.

### **SURROUNDING AREA** High-Traffic Durham Intersection

### **TRADE AREA** Immediate Connectivity to Research Triangle Park