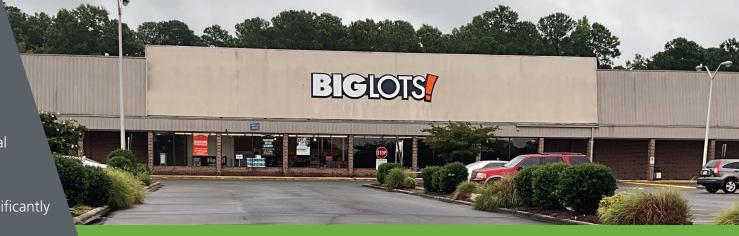

# TRIANGLE SQUARE

Well positioned at the heavily traveled intersection of Highway 54 and Highway 55 (Apex Highway) in Durham, Triangle Square is an established retail center currently anchored by Big Lots. Nearby Research Triangle Park, with its substantial workforce (375 companies and 60,000+ employees), and the new mixed-use development of HUB RTP, contribute significantly to the area's vibrant daytime population.

#### **PROPERTY HIGHLIGHTS**

- ±1,040 SF and ±3,200 SF inline retail spaces available; ±35,200 SF future anchor opportunity
- » Center will soon be undergoing a full façade renovation
- » Large parking field with multiple access points along Highway 55
- Positioned at the signalized intersection of Highway
  55 (31,500 VPD) and Highway
  54 (20,000 VPD)
- » Area retailers include O'Reilly Auto Parts, Walgreens, Starbucks, Food Lion, Dollar Tree, and several QSR users