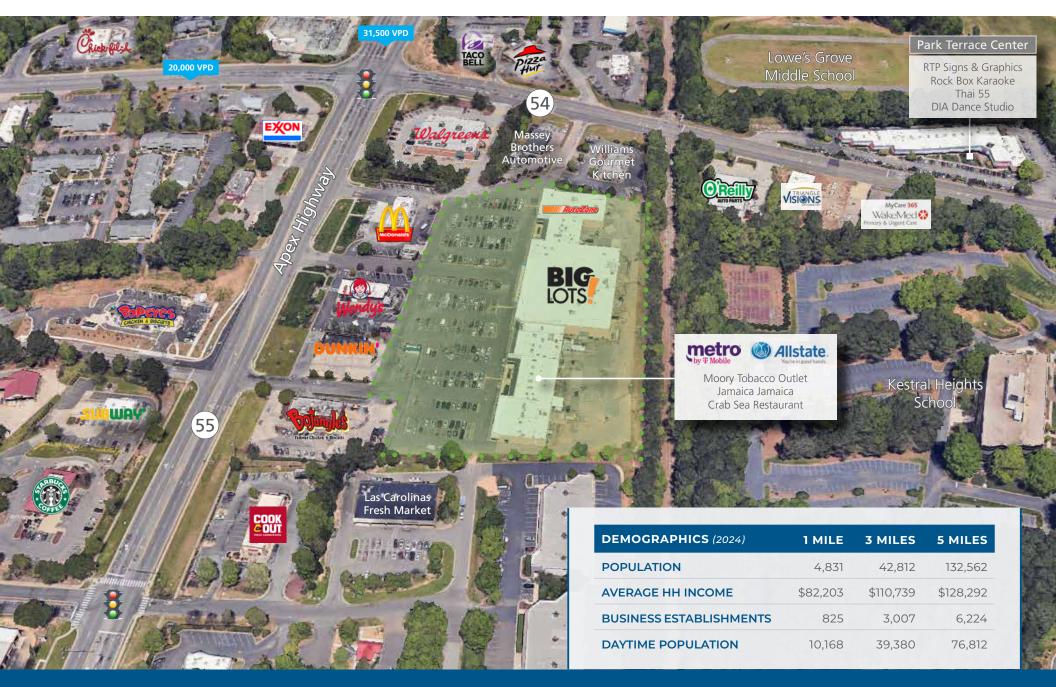

# TRIANGLE SQUARE

Well positioned at the heavily traveled intersection of Highway 54 and Highway 55 (Apex Highway) in Durham, Triangle Square is an established retail center currently anchored by Big Lots. Nearby Research Triangle Park, with its substantial workforce (375 companies and 60,000+ employees), and the new mixed-use development of HUB RTP, contribute significantly to the area's vibrant daytime population.

### **SURROUNDING AREA** High-Traffic Durham Intersection

### **TRADE AREA** Immediate Connectivity to Research Triangle Park