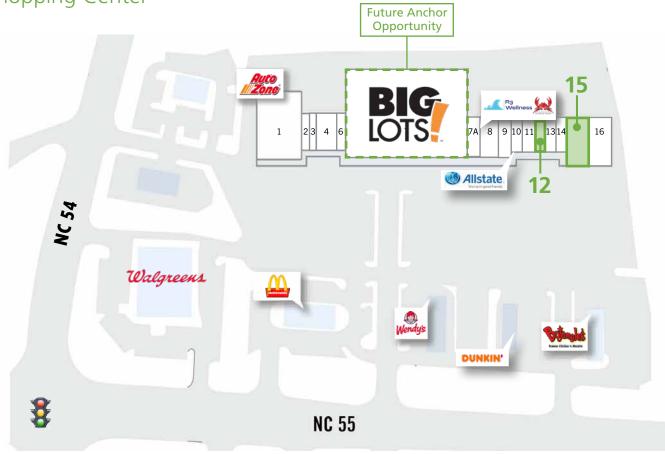

## **SITE PLAN** Shopping Center

| Suite | Tenant                | Size (SF) |
|-------|-----------------------|-----------|
| 1     | AutoZone              | 9,600     |
| 2     | Solar Nails           | 1,040     |
| 3     | Best Wireless         | 1,040     |
| 4     | Café Meridian         | 2,080     |
| 6     | Tortelleria Miguelena | 1,040     |
| 7     | Big Lots              | 35,200    |

| Suite | Tenant                 | Size (SF) |
|-------|------------------------|-----------|
| 7A    | R3 Wellness            | 1,600     |
| 8     | Crab Sea Restaurant    | 3,200     |
| 9     | Nora's African Grocery | 1,040     |
| 10    | Allstate Insurance     | 1,040     |
| 11    | Moory Tobacco Outlet   | 1,040     |
| 12    | AVAILABLE              | 1,040     |

| Suite | Tenant              | Size (SF) |
|-------|---------------------|-----------|
| 13    | Metro by T-Mobile   | 1,135     |
| 14    | Jamaica Jamaica     | 2,270     |
| 15    | AVAILABLE June 2025 | 3,200     |
| 16    | Triangle Laundromat | 3,200     |
| NA    | Carolina Ice Queen  | -         |
|       | TOTAL               | 68,765    |