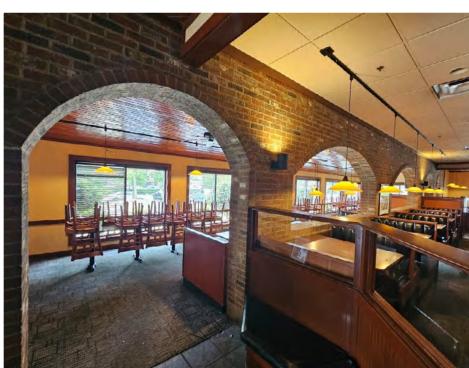

#### **PROPERTY OVERVIEW**

Recently closed, fully equipped, O'Charley's restaurant building available for lease next to Chick-Fil-A and Outback at the heart of Salisbury's primary highway retail node at I-85 exit 76; E Innes St.

### **PROPERTY HIGHLIGHTS**

- 7,466 square foot restaurant with 110 exclusive parking spaces
- Fully equipped, move-in ready
- 150 yards fom I-85 Exit 76
- Dedicated Interstate Pole sign visible from I-85
- Monument signage on E Innes St
- Next to Chick-Fil-A
- 34,500 VPD on E Innes Street 81,500 VPD on 85
- Nearby Businesses: