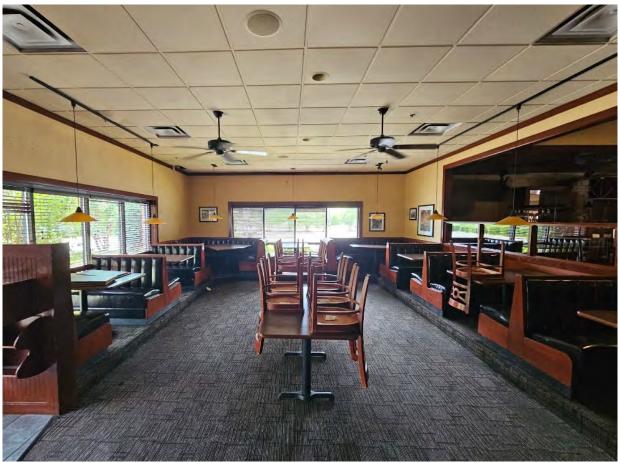

#### **PROPERTY OVERVIEW**

Recently closed, fully equipped, O'Charley's restaurant building available for lease next to Chick-Fil-A and Outback at the heart of Salisbury's primary highway retail node at I-85 exit 76; E Innes St.

### **PROPERTY HIGHLIGHTS**

- 7,466 square foot restaurant with 110 exclusive parking spaces
- Fully equipped, move-in ready
- 150 yards fom I-85 Exit 76
- Dedicated Interstate Pole sign visible from I-85
- Monument signage on E Innes St
- Next to Chick-Fil-A
- 34,500 VPD on E Innes Street 81,500 VPD on 85
- Nearby Businesses: