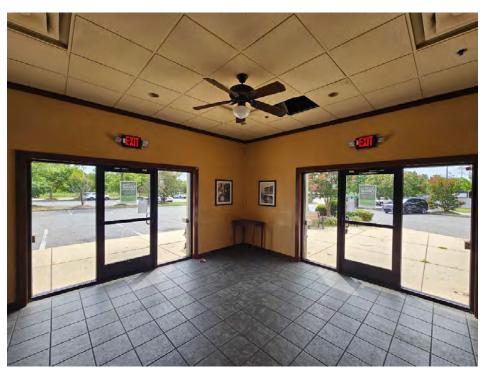

#### **PROPERTY OVERVIEW**

Recently closed, fully equipped, O'Charley's restaurant building available for lease next to Chick-Fil-A and Outback at the heart of Salisbury's primary highway retail node at I-85 exit 76; E Innes St.

### **PROPERTY HIGHLIGHTS**

- 7,466 square foot restaurant with 110 exclusive parking spaces
- Fully equipped, move-in ready
- 150 yards fom I-85 Exit 76
- Dedicated Interstate Pole sign visible from I-85
- Monument signage on E Innes St
- Next to Chick-Fil-A
- 34,500 VPD on E Innes Street 81,500 VPD on 85
- Nearby Businesses: