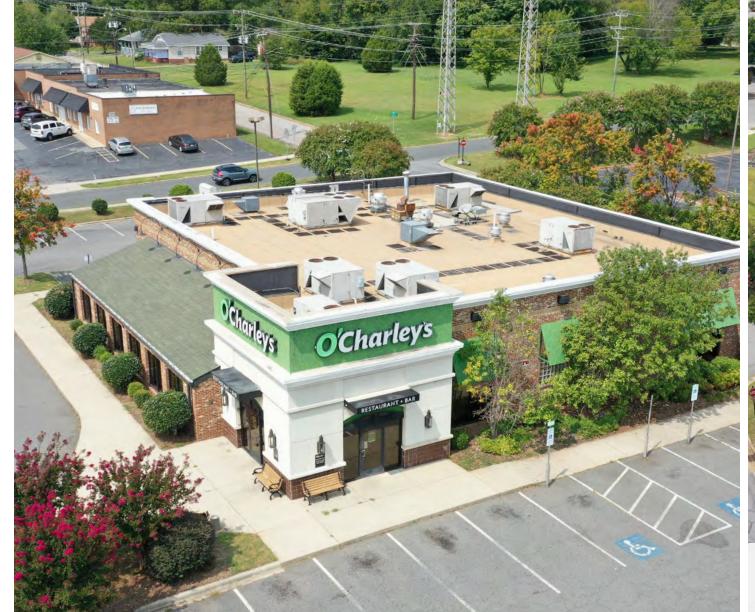

#### **PROPERTY OVERVIEW**

Recently closed, fully equipped, O'Charley's restaurant building available for lease next to Chick-Fil-A and Outback at the heart of Salisbury's primary highway retail node at I-85 exit 76; E Innes St.

### **PROPERTY HIGHLIGHTS**

- 7,466 square foot restaurant with 110 exclusive parking spaces
- Fully equipped, move-in ready
- 150 yards fom I-85 Exit 76
- Dedicated Interstate Pole sign visible from I-85
- Monument signage on E Innes St
- Next to Chick-Fil-A
- 34,500 VPD on E Innes Street 81,500 VPD on 85
- Nearby Businesses: