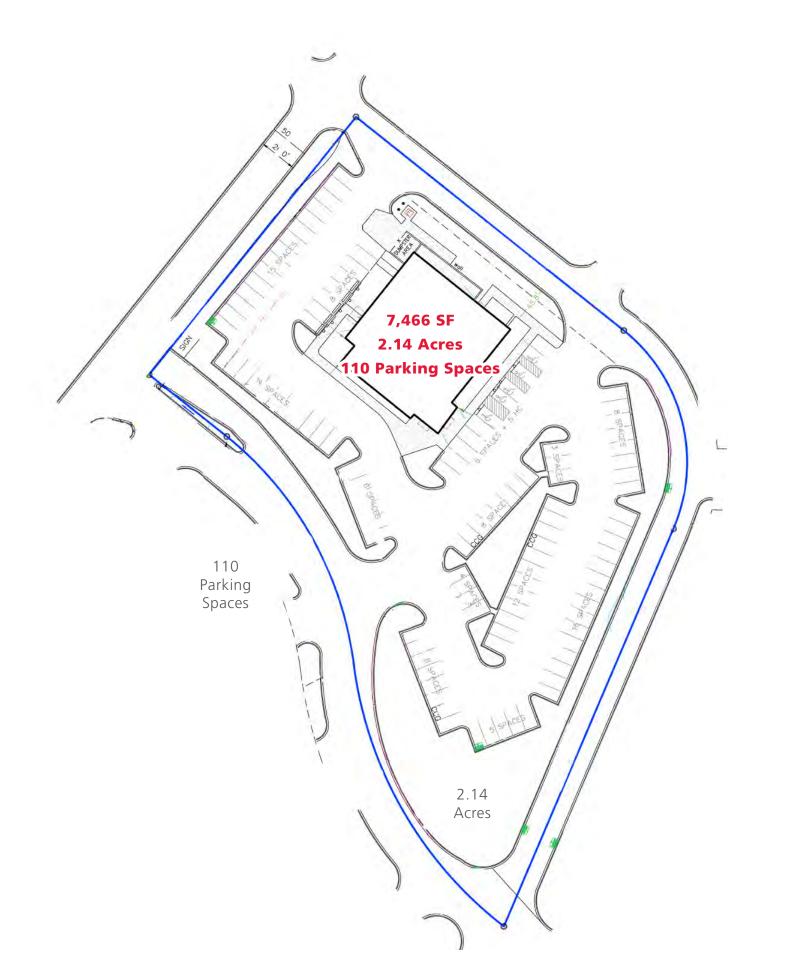

### **PROPERTY HIGHLIGHTS**

- 7,466 square foot restaurant with 110 exclusive parking spaces
- Fully equipped, move-in ready
- 150 yards fom I-85 Exit 76
- Dedicated Interstate Pole sign visible from I-85
- Monument signage on E Innes St
- Next to Chick-Fil-A
- 34,500 VPD on E Innes Street 81,500 VPD on 85
- Nearby Businesses: