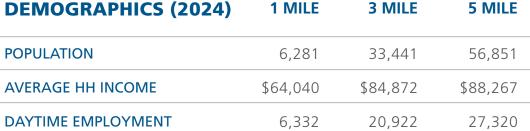

### **PROPERTY HIGHLIGHTS**

- 7,466 square foot restaurant with 110 exclusive parking spaces
- Fully equipped, move-in ready
- 150 yards fom I-85 Exit 76
- Dedicated Interstate Pole sign visible from I-85
- Monument signage on E Innes St
- Next to Chick-Fil-A
- 34,500 VPD on E Innes Street 81,500 VPD on 85
- Nearby Businesses: