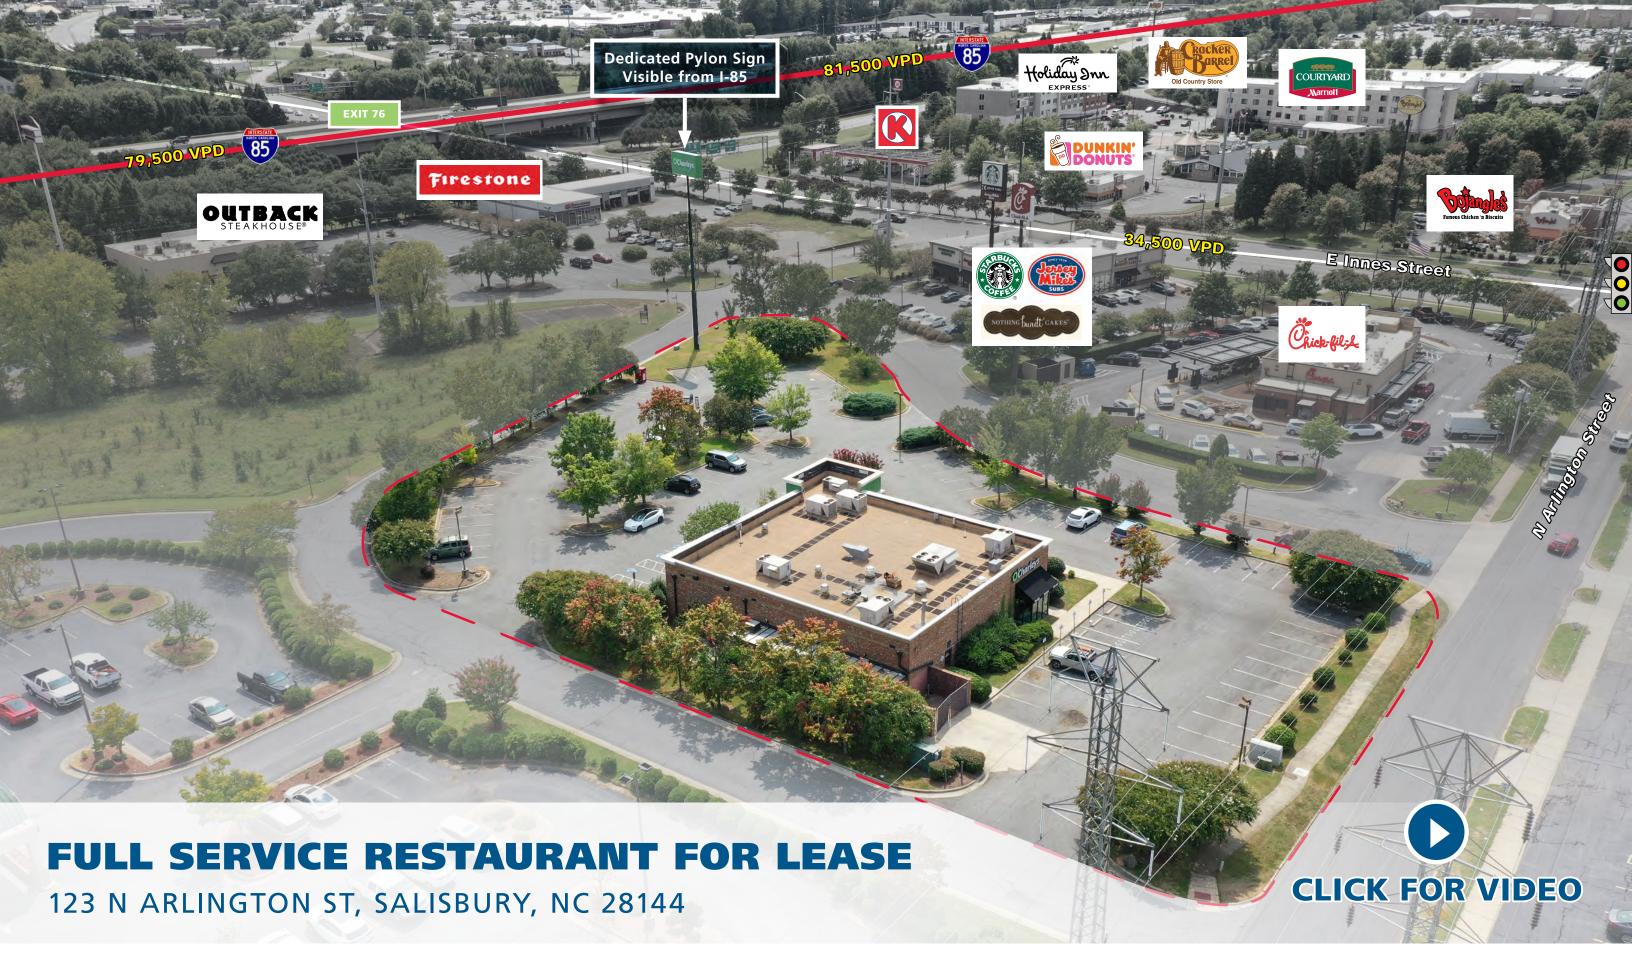

#### **PROPERTY OVERVIEW**

Recently closed, fully equipped, O'Charley's restaurant building available for lease next to Chick-Fil-A and Outback at the heart of Salisbury's primary highway retail node at I-85 exit 76; E Innes St.

### **PROPERTY HIGHLIGHTS**

- 7,466 square foot restaurant with 110 exclusive parking spaces
- Fully equipped, move-in ready
- 150 yards fom I-85 Exit 76
- Dedicated Interstate Pole sign visible from I-85
- Monument signage on E Innes St
- Next to Chick-Fil-A
- 34,500 VPD on E Innes Street 81,500 VPD on 85
- Nearby Businesses:

**Dedicated Interstate Pole sign** visible from I-85