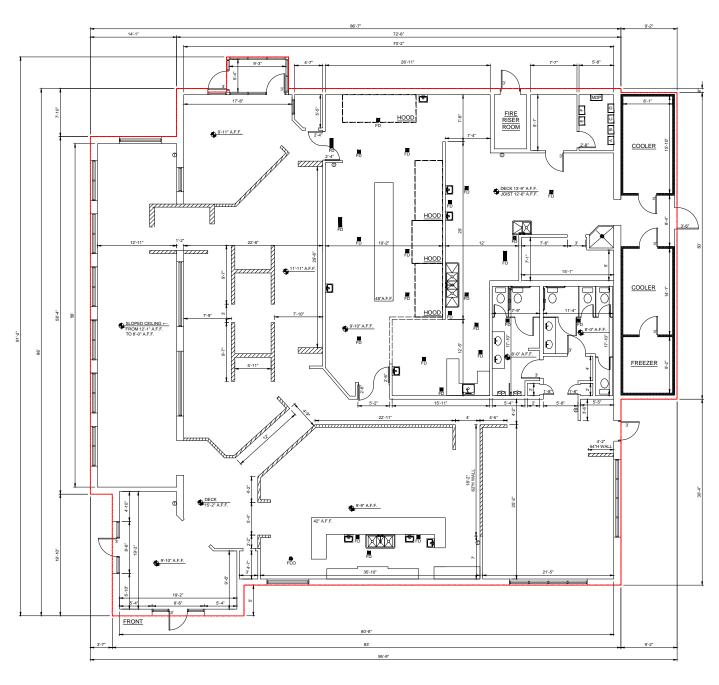

#### **PROPERTY OVERVIEW**

Recently closed, fully equipped, O'Charley's restaurant building available for lease next to Chick-Fil-A and Outback at the heart of Salisbury's primary highway retail node at I-85 exit 76; E Innes St.

### **PROPERTY HIGHLIGHTS**

- 7,466 square foot restaurant with 110 exclusive parking spaces
- Fully equipped, move-in ready
- 150 yards fom I-85 Exit 76
- Dedicated Interstate Pole sign visible from I-85
- Monument signage on E Innes St
- Next to Chick-Fil-A
- 34,500 VPD on E Innes Street 81,500 VPD on 85
- Nearby Businesses: