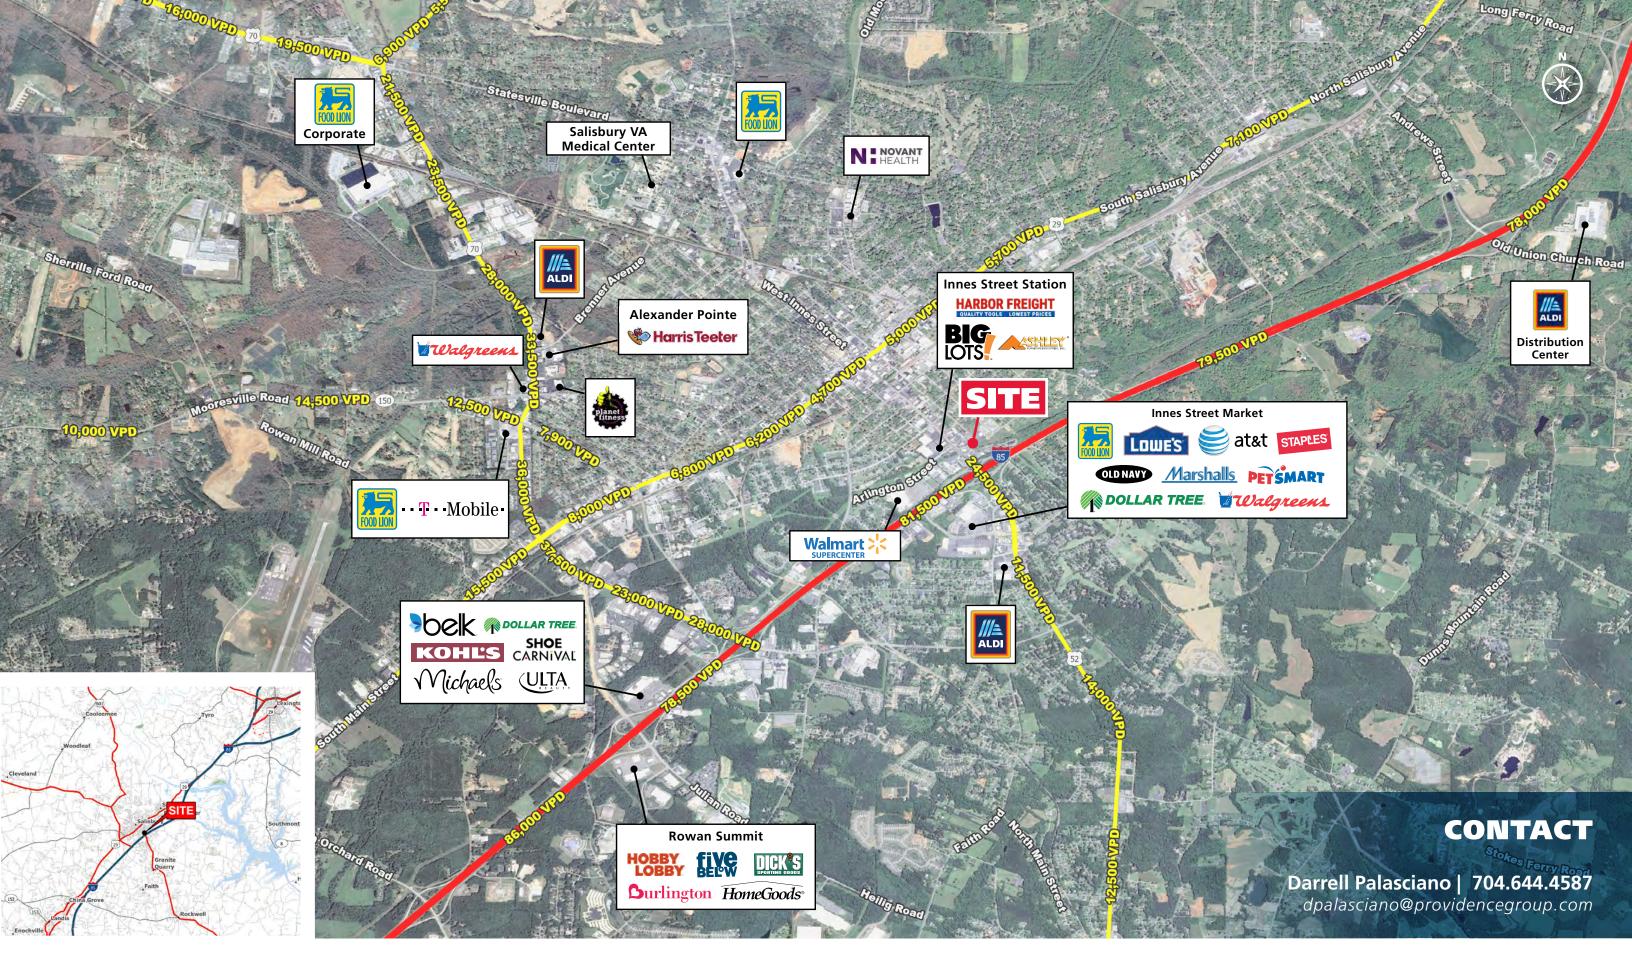

#### **PROPERTY OVERVIEW**

Recently closed, fully equipped, O'Charley's restaurant building available for lease next to Chick-Fil-A and Outback at the heart of Salisbury's primary highway retail node at I-85 exit 76; E Innes St.

### **PROPERTY HIGHLIGHTS**

- 7,466 square foot restaurant with 110 exclusive parking spaces
- Fully equipped, move-in ready
- 150 yards fom I-85 Exit 76
- Dedicated Interstate Pole sign visible from I-85
- Monument signage on E Innes St
- Next to Chick-Fil-A
- 34,500 VPD on E Innes Street 81,500 VPD on 85
- Nearby Businesses: