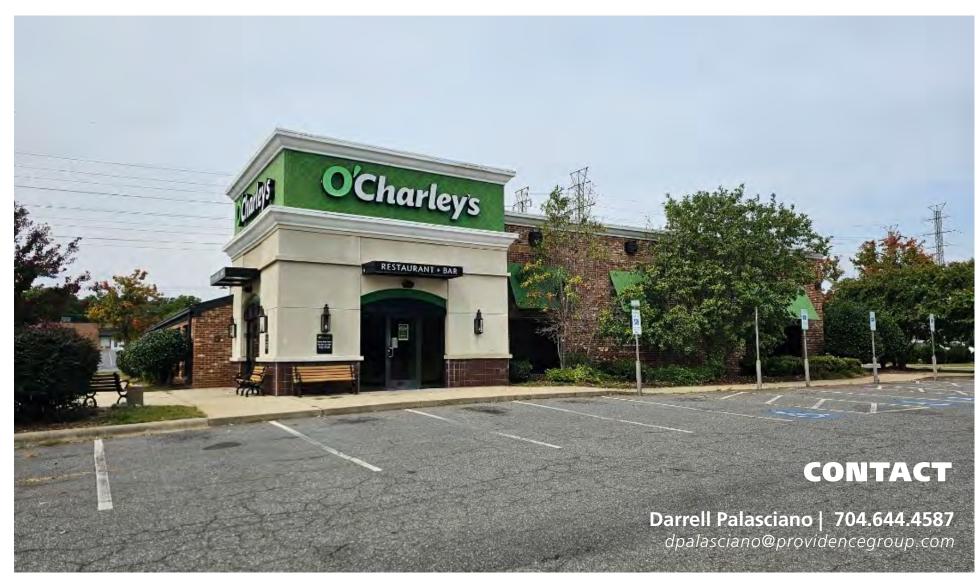

#### **PROPERTY OVERVIEW**

Recently closed, fully equipped, O'Charley's restaurant building available for lease next to Chick-Fil-A and Outback at the heart of Salisbury's primary highway retail node at I-85 exit 76; E Innes St.