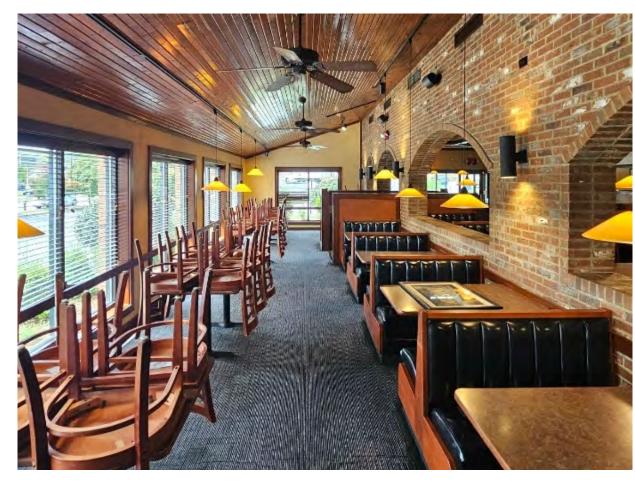

#### **PROPERTY OVERVIEW**

Recently closed, fully equipped, O'Charley's restaurant building available for lease next to Chick-Fil-A and Outback at the heart of Salisbury's primary highway retail node at I-85 exit 76; E Innes St.

### **PROPERTY HIGHLIGHTS**

- 7,466 square foot restaurant with 110 exclusive parking spaces
- Fully equipped, move-in ready
- 150 yards fom I-85 Exit 76
- Dedicated Interstate Pole sign visible from I-85
- Monument signage on E Innes St
- Next to Chick-Fil-A
- 34,500 VPD on E Innes Street 81,500 VPD on 85
- Nearby Businesses: