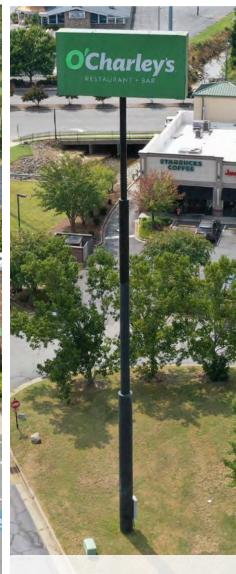

### **PROPERTY HIGHLIGHTS**

- 7,466 square foot restaurant with 110 exclusive parking spaces
- Fully equipped, move-in ready
- 150 yards fom I-85 Exit 76
- Dedicated Interstate Pole sign visible from I-85
- Monument signage on E Innes St
- Next to Chick-Fil-A
- 34,500 VPD on E Innes Street 81,500 VPD on 85
- Nearby Businesses:

**Dedicated Interstate Pole sign** visible from I-85