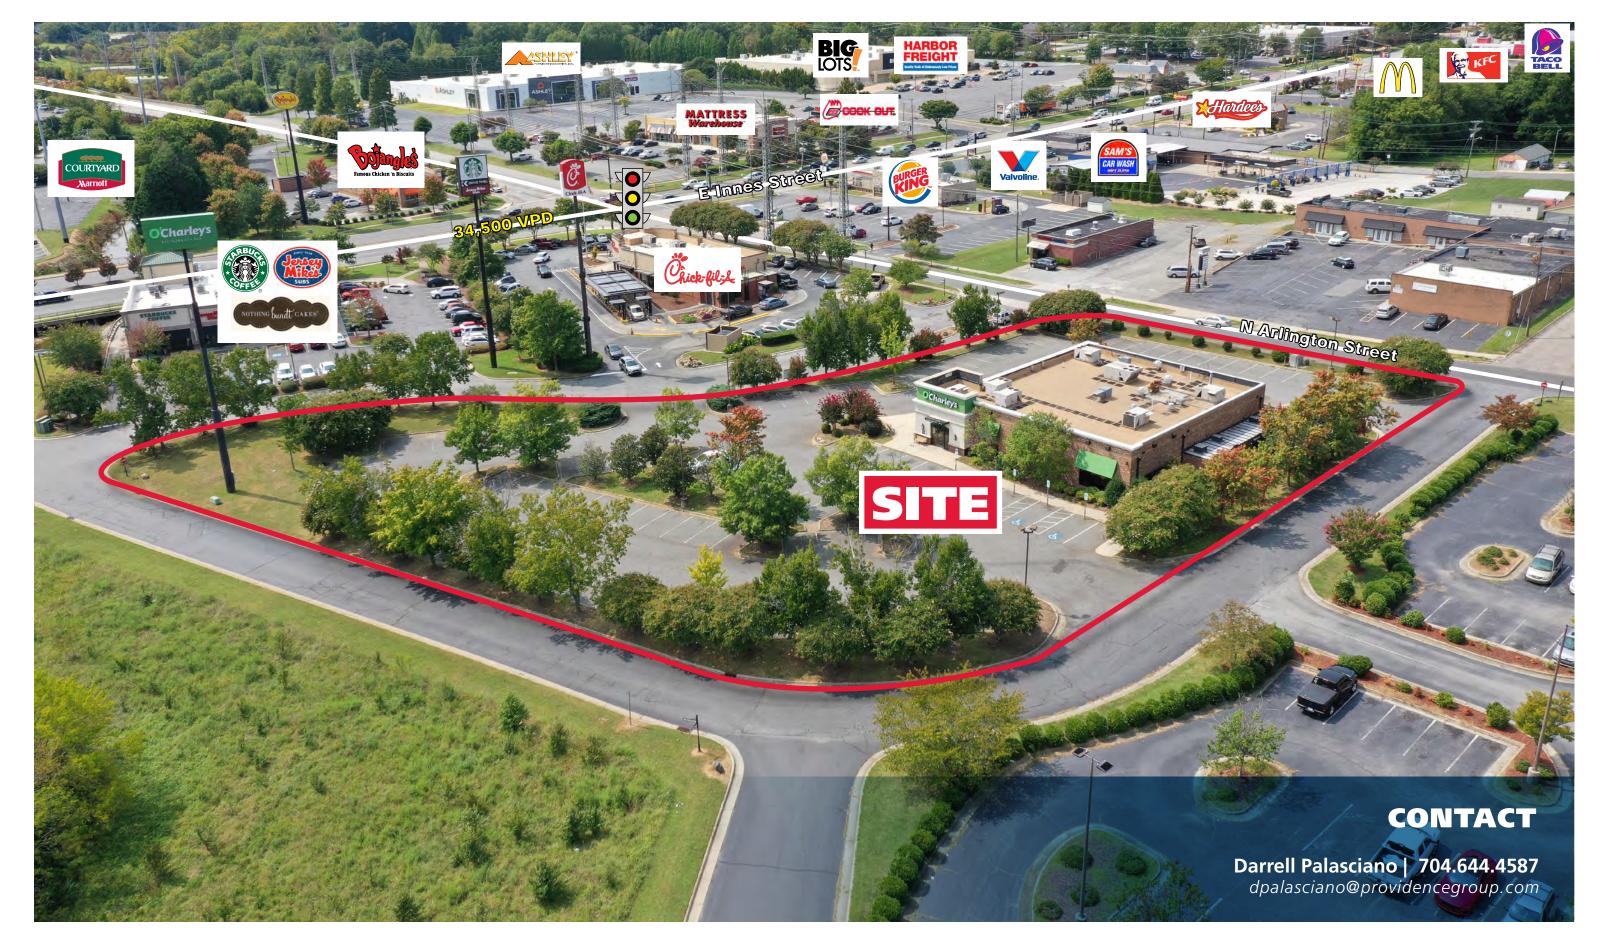

#### **PROPERTY OVERVIEW**

Recently closed, fully equipped, O'Charley's restaurant building available for lease next to Chick-Fil-A and Outback at the heart of Salisbury's primary highway retail node at I-85 exit 76; E Innes St.

### **PROPERTY HIGHLIGHTS**

- 7,466 square foot restaurant with 110 exclusive parking spaces
- Fully equipped, move-in ready
- 150 yards fom I-85 Exit 76
- Dedicated Interstate Pole sign visible from I-85
- Monument signage on E Innes St
- Next to Chick-Fil-A
- 34,500 VPD on E Innes Street 81,500 VPD on 85
- Nearby Businesses: