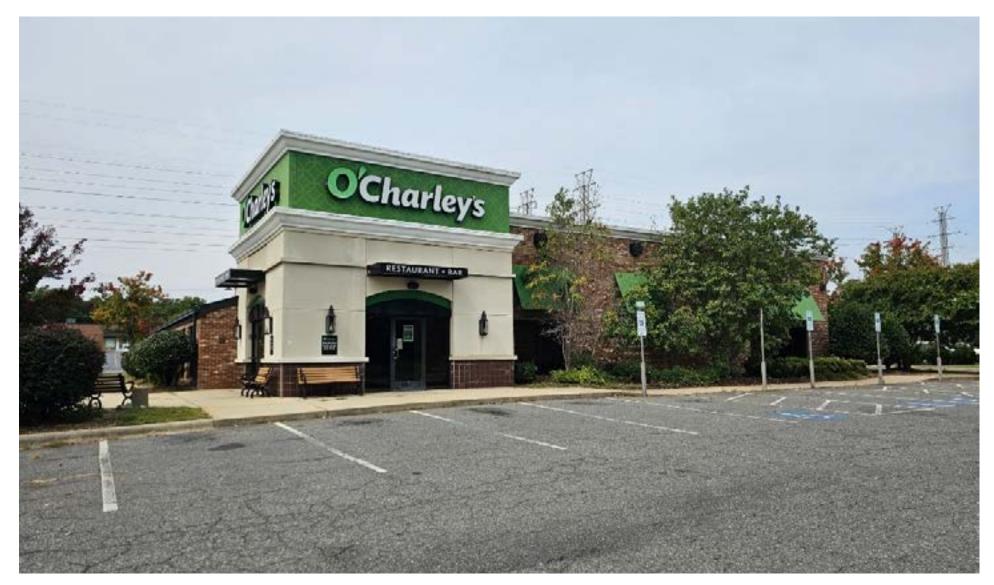

#### **PROPERTY OVERVIEW**

Recently closed, fully equipped, O'Charley's restaurant building available for lease next to Chick-Fil-A and Outback at the heart of Salisbury's primary highway retail node at I-85 exit 76; E Innes St.

#### **PROPERTY HIGHLIGHTS**

- 7,466 square foot restaurant with 110 exclusive parking spaces
- Fully equipped, move-in ready
- 150 yards fom I-85 Exit 76
- Dedicated Interstate Pole sign visible from I-85
- Monument signage on E Innes St
- Next to Chick-Fil-A
- 34,500 VPD on E Innes Street 81,500 VPD on 85
- Nearby Businesses: