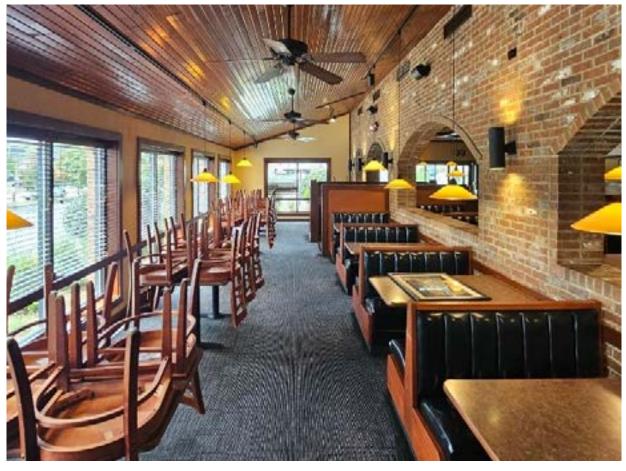

#### **PROPERTY OVERVIEW**

Recently closed, fully equipped, O'Charley's restaurant building available for lease next to Chick-Fil-A and Outback at the heart of Salisbury's primary highway retail node at I-85 exit 76; E Innes St.

#### **PROPERTY HIGHLIGHTS**

- 7,466 square foot restaurant with 110 exclusive parking spaces
- Fully equipped, move-in ready
- 150 yards fom I-85 Exit 76
- Dedicated Interstate Pole sign visible from I-85
- Monument signage on E Innes St
- Next to Chick-Fil-A
- 34,500 VPD on E Innes Street 81,500 VPD on 85
- Nearby Businesses: