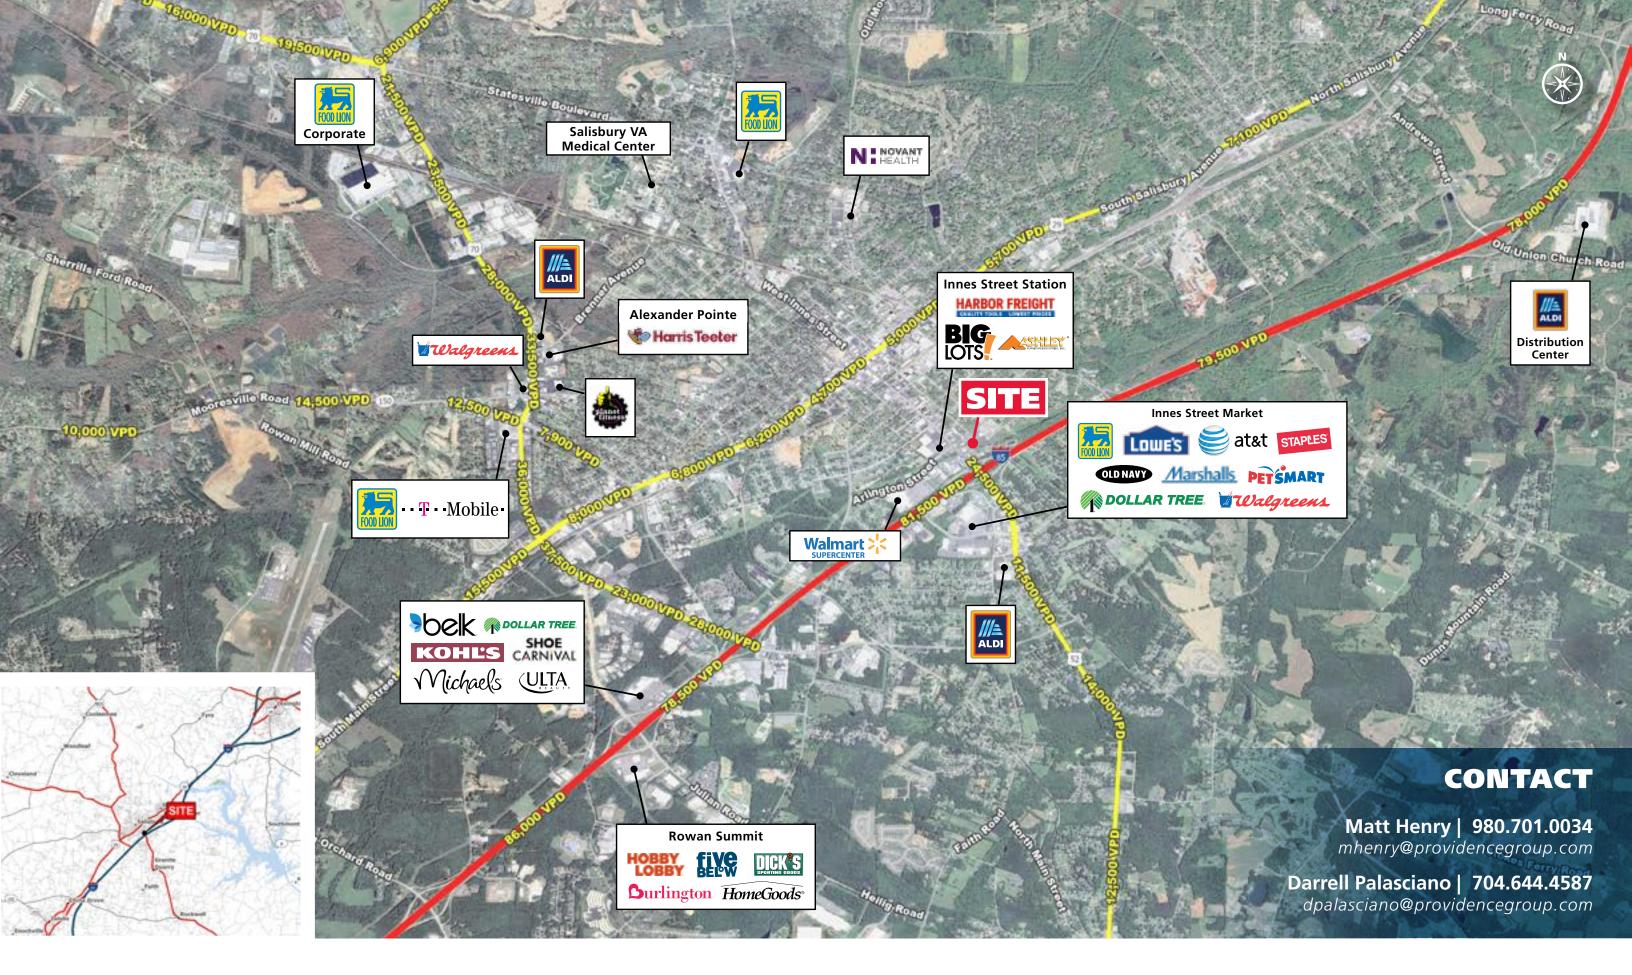

#### **PROPERTY HIGHLIGHTS**

- 7,466 square foot restaurant with 110 exclusive parking spaces
- Fully equipped, move-in ready
- 150 yards fom I-85 Exit 76
- Dedicated Interstate Pole sign visible from I-85
- Monument signage on E Innes St
- Next to Chick-Fil-A
- 34,500 VPD on E Innes Street 81,500 VPD on 85
- Nearby Businesses:

Holiday Inn ASHLEY M

**Dedicated Interstate Pole sign** visible from I-85