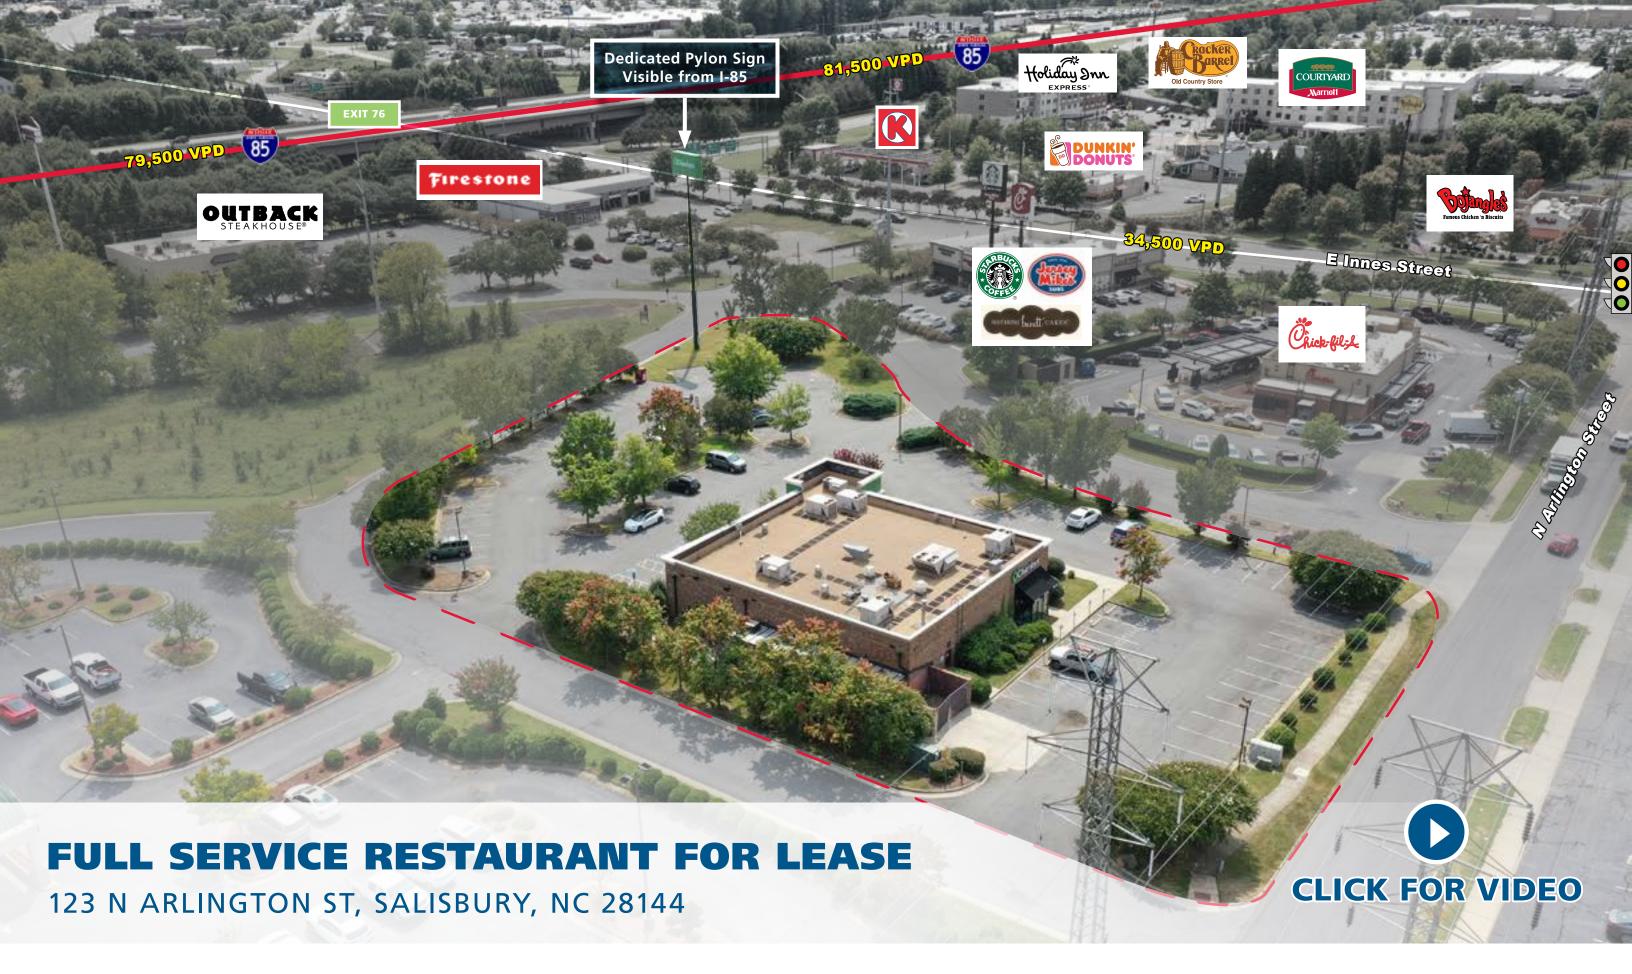

# **FULL SERVICE** RESTAURANT **FOR LEASE**

123 N ARLINGTON ST. SALISBURY, NC 28144

#### **PROPERTY OVERVIEW**

Recently closed, fully equipped, O'Charley's restaurant building available for lease next to Chick-Fil-A and Outback at the heart of Salisbury's primary highway retail node at I-85 exit 76; E Innes St.

#### **PROPERTY HIGHLIGHTS**

- 7,466 square foot restaurant with 110 exclusive parking spaces
- Fully equipped, move-in ready
- 150 yards fom I-85 Exit 76
- Dedicated Interstate Pole sign visible from I-85
- Monument signage on E Innes St
- Next to Chick-Fil-A
- 34,500 VPD on E Innes Street 81,500 VPD on 85
- Nearby Businesses:

Holiday Inn ASHLEY M

**Dedicated Interstate Pole sign** visible from I-85