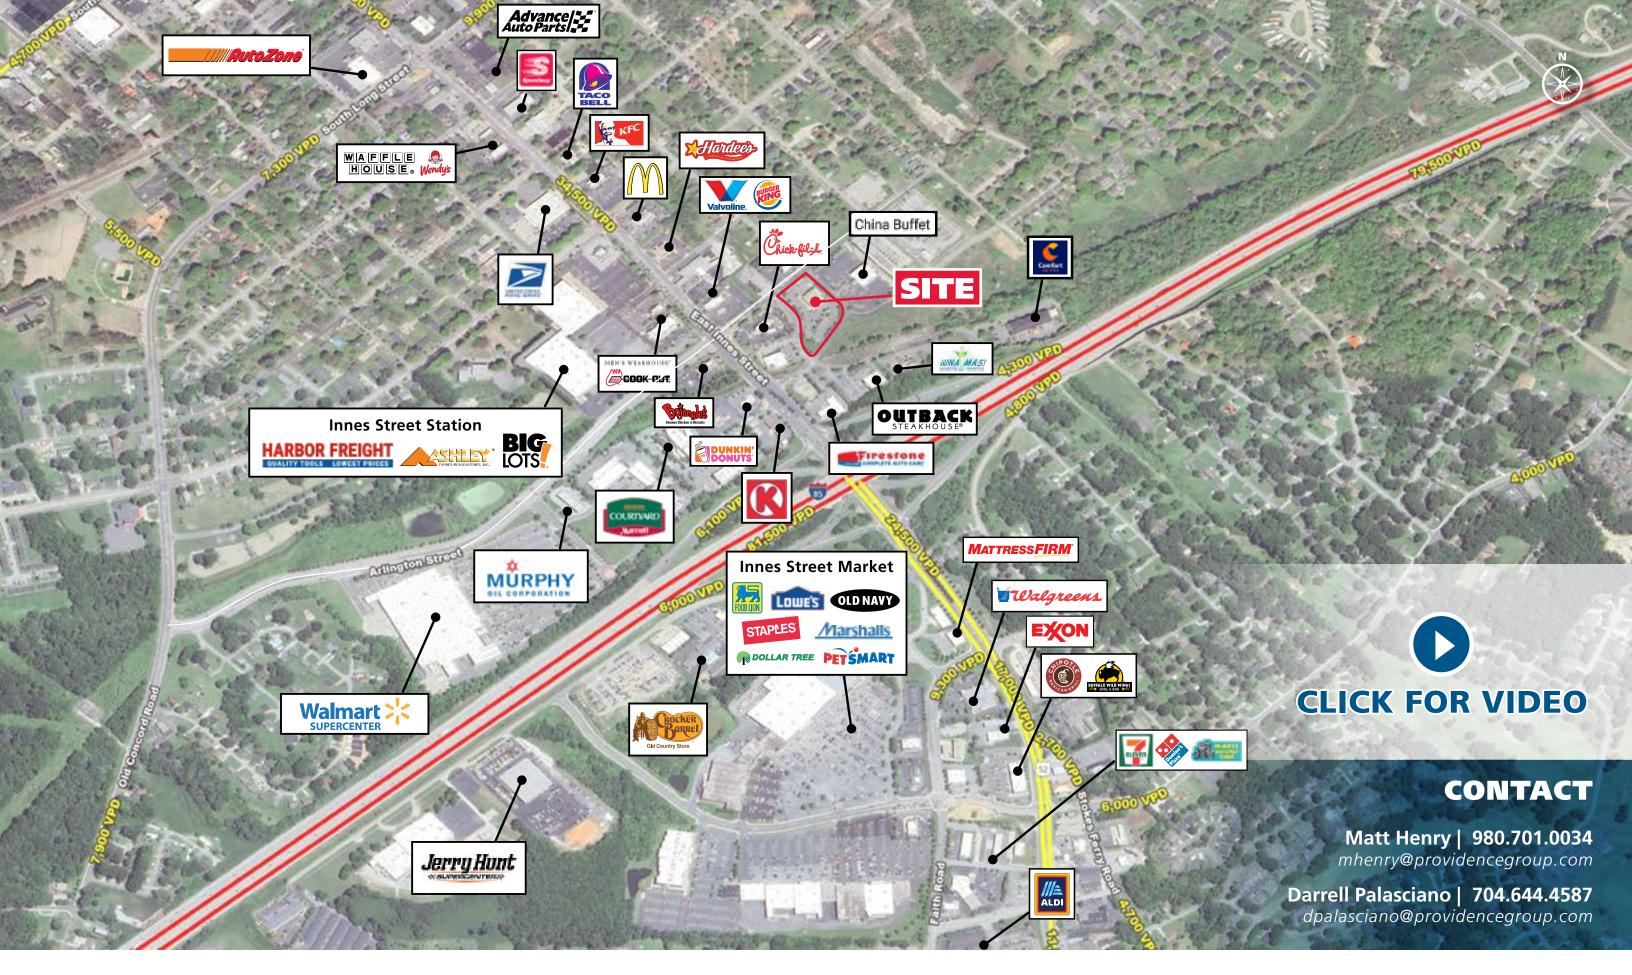

#### **PROPERTY HIGHLIGHTS**

- 7,466 square foot restaurant with 110 exclusive parking spaces
- Fully equipped, move-in ready
- 150 yards fom I-85 Exit 76
- Dedicated Interstate Pole sign visible from I-85
- Monument signage on E Innes St
- Next to Chick-Fil-A
- 34,500 VPD on E Innes Street 81,500 VPD on 85
- Nearby Businesses:

Holiday Inn ASHLEY M

**Dedicated Interstate Pole sign** visible from I-85