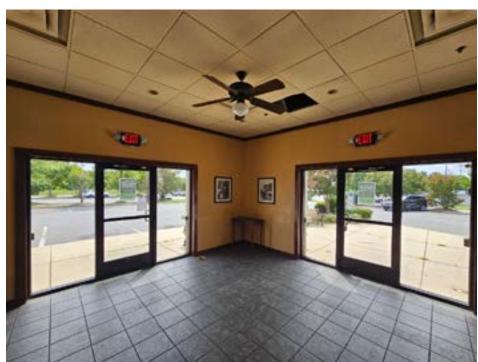

#### **PROPERTY OVERVIEW**

Recently closed, fully equipped, O'Charley's restaurant building available for lease next to Chick-Fil-A and Outback at the heart of Salisbury's primary highway retail node at I-85 exit 76; E Innes St.

#### **PROPERTY HIGHLIGHTS**

- 7,466 square foot restaurant with 110 exclusive parking spaces
- Fully equipped, move-in ready
- 150 yards fom I-85 Exit 76
- Dedicated Interstate Pole sign visible from I-85
- Monument signage on E Innes St
- Next to Chick-Fil-A
- 34,500 VPD on E Innes Street 81,500 VPD on 85
- Nearby Businesses: