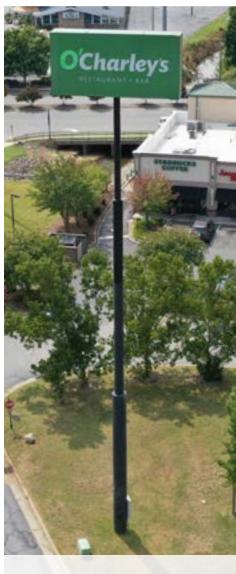

#### **PROPERTY HIGHLIGHTS**

- 7,466 square foot restaurant with 110 exclusive parking spaces
- Fully equipped, move-in ready
- 150 yards fom I-85 Exit 76
- Dedicated Interstate Pole sign visible from I-85
- Monument signage on E Innes St
- Next to Chick-Fil-A
- 34,500 VPD on E Innes Street 81,500 VPD on 85
- Nearby Businesses:

Holiday Inn ASHLEY M

**Dedicated Interstate Pole sign** visible from I-85