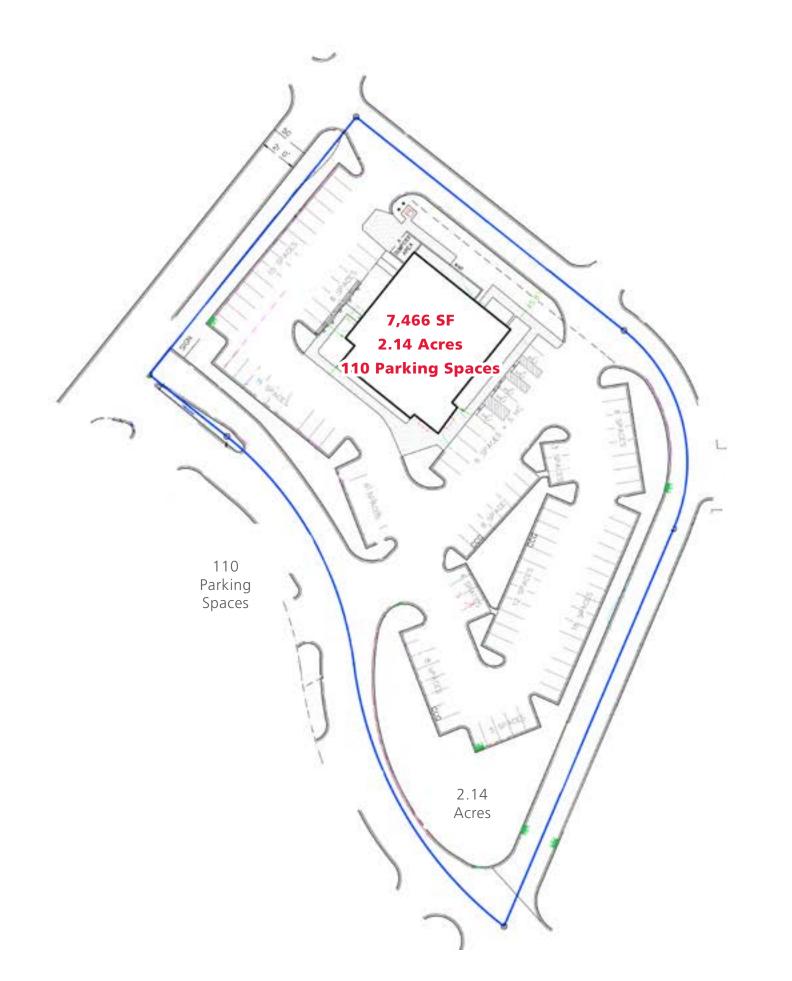

#### **PROPERTY HIGHLIGHTS**

- 7,466 square foot restaurant with 110 exclusive parking spaces
- Fully equipped, move-in ready
- 150 yards fom I-85 Exit 76
- Dedicated Interstate Pole sign visible from I-85
- Monument signage on E Innes St
- Next to Chick-Fil-A
- 34,500 VPD on E Innes Street 81,500 VPD on 85
- Nearby Businesses: