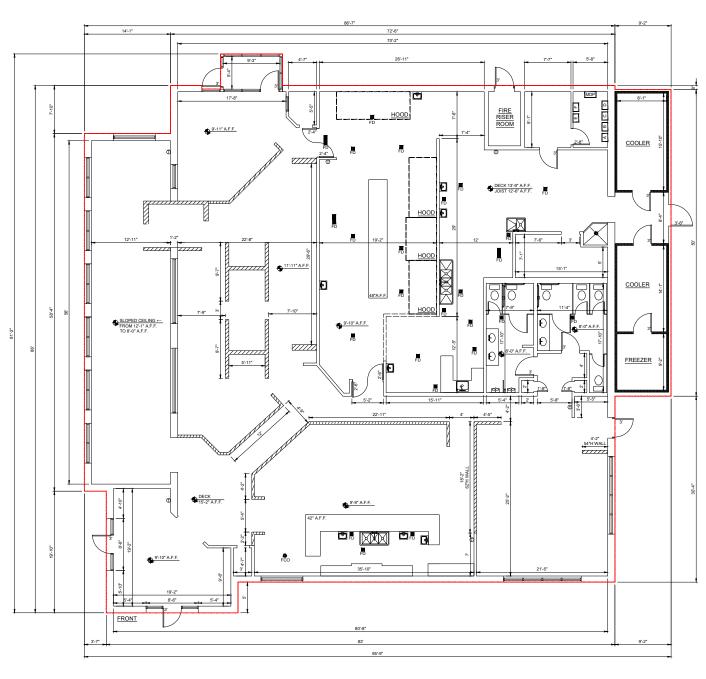

#### **PROPERTY OVERVIEW**

Recently closed, fully equipped, O'Charley's restaurant building available for lease next to Chick-Fil-A and Outback at the heart of Salisbury's primary highway retail node at I-85 exit 76; E Innes St.

#### **PROPERTY HIGHLIGHTS**

- 7,466 square foot restaurant with 110 exclusive parking spaces
- Fully equipped, move-in ready
- 150 yards fom I-85 Exit 76
- Dedicated Interstate Pole sign visible from I-85
- Monument signage on E Innes St
- Next to Chick-Fil-A
- 34,500 VPD on E Innes Street 81,500 VPD on 85
- Nearby Businesses: