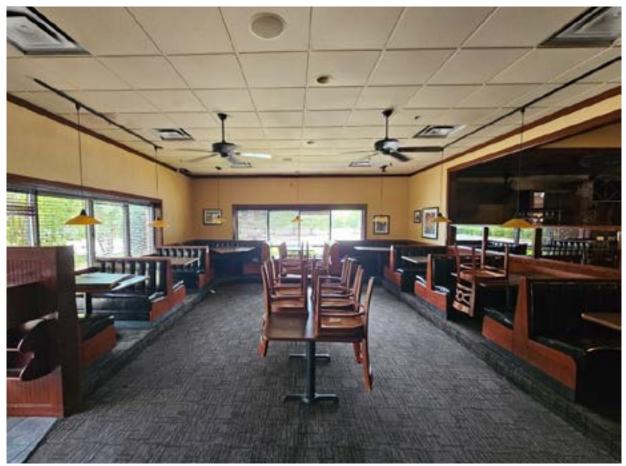

#### **PROPERTY OVERVIEW**

Recently closed, fully equipped, O'Charley's restaurant building available for lease next to Chick-Fil-A and Outback at the heart of Salisbury's primary highway retail node at I-85 exit 76; E Innes St.

#### **PROPERTY HIGHLIGHTS**

- 7,466 square foot restaurant with 110 exclusive parking spaces
- Fully equipped, move-in ready
- 150 yards fom I-85 Exit 76
- Dedicated Interstate Pole sign visible from I-85
- Monument signage on E Innes St
- Next to Chick-Fil-A
- 34,500 VPD on E Innes Street 81,500 VPD on 85
- Nearby Businesses: