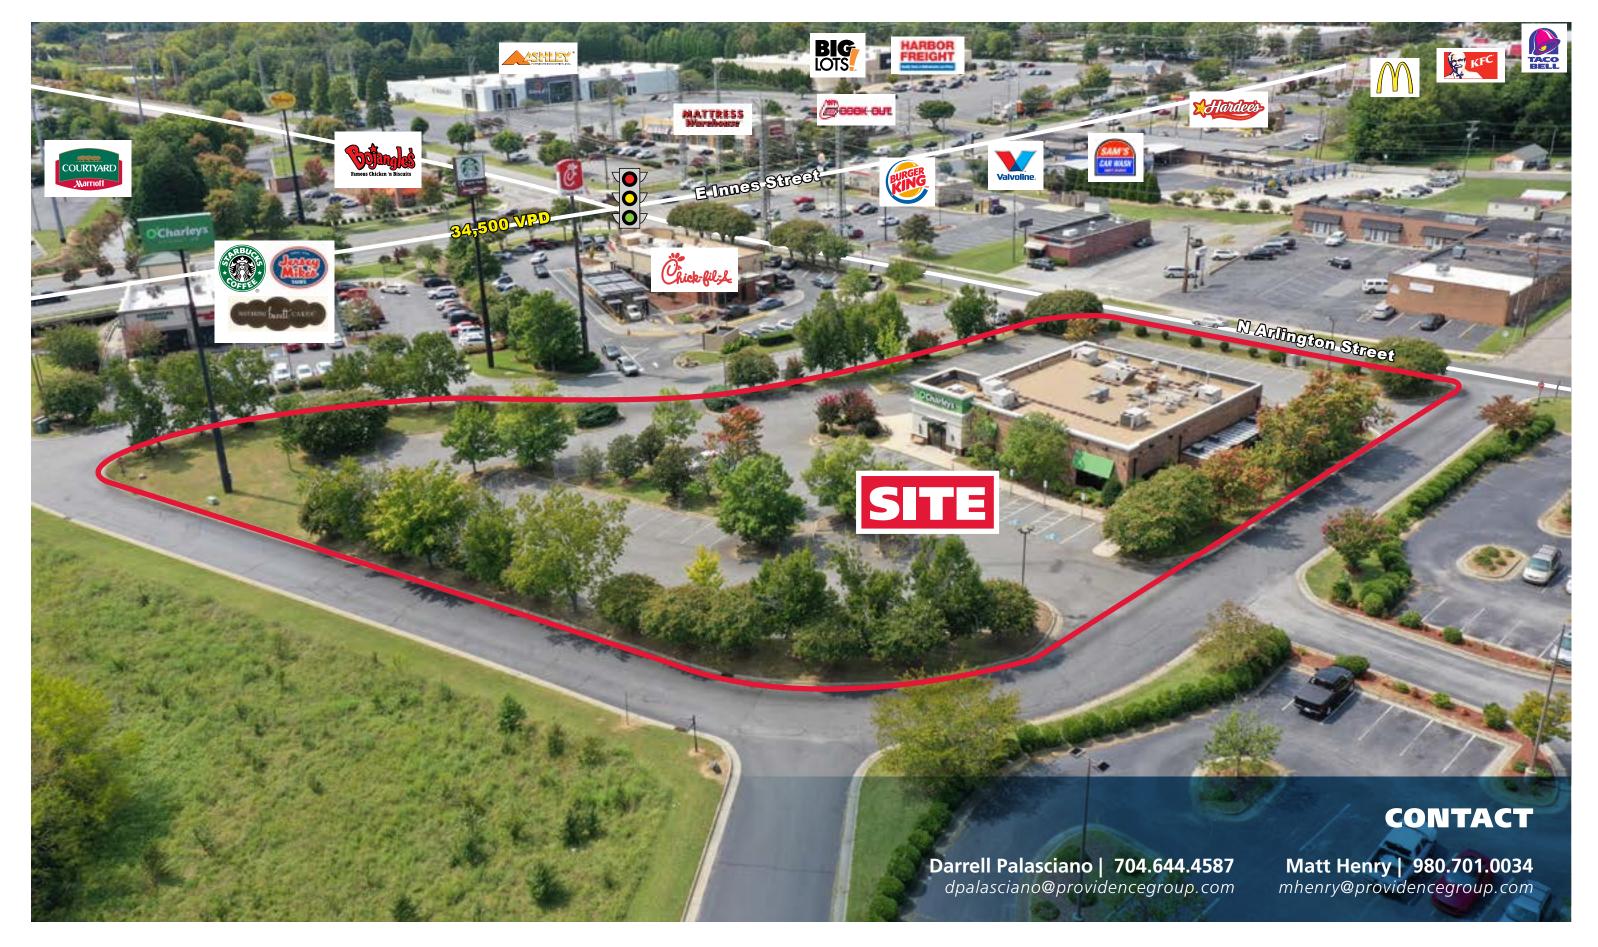

#### **PROPERTY OVERVIEW**

Recently closed, fully equipped, O'Charley's restaurant building available for lease next to Chick-Fil-A and Outback at the heart of Salisbury's primary highway retail node at I-85 exit 76; E Innes St.

#### **PROPERTY HIGHLIGHTS**

- 7,466 square foot restaurant with 110 exclusive parking spaces
- Fully equipped, move-in ready
- 150 yards fom I-85 Exit 76
- Dedicated Interstate Pole sign visible from I-85
- Monument signage on E Innes St
- Next to Chick-Fil-A
- 34,500 VPD on E Innes Street 81,500 VPD on 85
- Nearby Businesses: