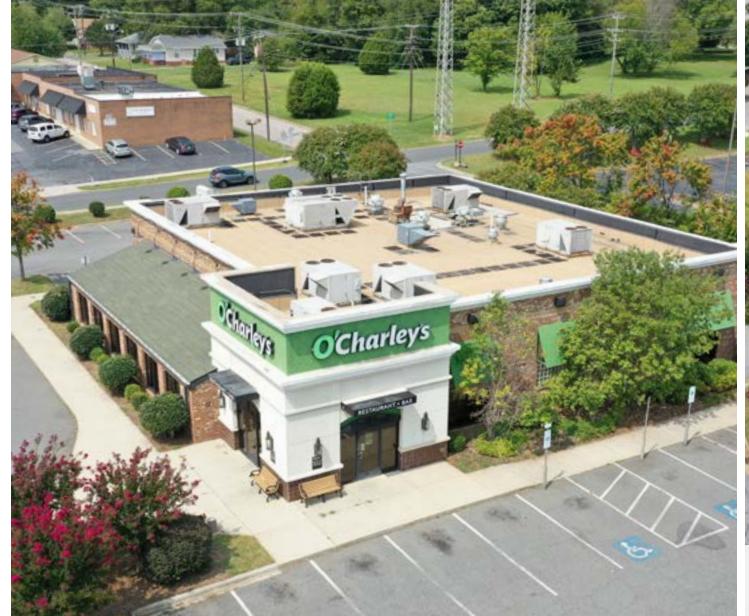

#### **PROPERTY OVERVIEW**

Recently closed, fully equipped, O'Charley's restaurant building available for lease next to Chick-Fil-A and Outback at the heart of Salisbury's primary highway retail node at I-85 exit 76; E Innes St.

#### **PROPERTY HIGHLIGHTS**

- 7,466 square foot restaurant with 110 exclusive parking spaces
- Fully equipped, move-in ready
- 150 yards fom I-85 Exit 76
- Dedicated Interstate Pole sign visible from I-85
- Monument signage on E Innes St
- Next to Chick-Fil-A
- 34,500 VPD on E Innes Street 81,500 VPD on 85
- Nearby Businesses: