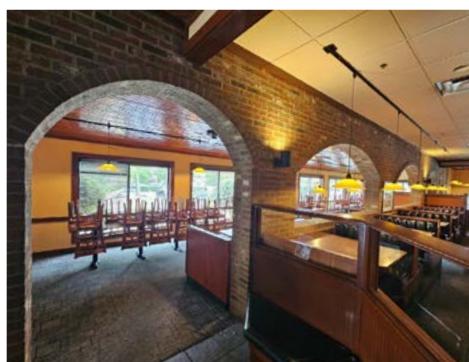

#### **PROPERTY OVERVIEW**

Recently closed, fully equipped, O'Charley's restaurant building available for lease next to Chick-Fil-A and Outback at the heart of Salisbury's primary highway retail node at I-85 exit 76; E Innes St.

#### **PROPERTY HIGHLIGHTS**

- 7,466 square foot restaurant with 110 exclusive parking spaces
- Fully equipped, move-in ready
- 150 yards fom I-85 Exit 76
- Dedicated Interstate Pole sign visible from I-85
- Monument signage on E Innes St
- Next to Chick-Fil-A
- 34,500 VPD on E Innes Street 81,500 VPD on 85
- Nearby Businesses: