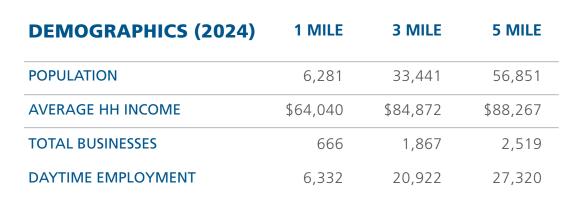

# **FULL SERVICE** RESTAURANT **FOR LEASE**

123 N ARLINGTON ST. SALISBURY, NC 28144

#### **PROPERTY OVERVIEW**

Recently closed, fully equipped, O'Charley's restaurant building available for lease next to Chick-Fil-A and Outback at the heart of Salisbury's primary highway retail node at I-85 exit 76; E Innes St.

#### **PROPERTY HIGHLIGHTS**

- 7,466 square foot restaurant with 110 exclusive parking spaces
- Fully equipped, move-in ready
- 150 yards fom I-85 Exit 76
- Dedicated Interstate Pole sign visible from I-85
- Monument signage on E Innes St
- Next to Chick-Fil-A
- 34,500 VPD on E Innes Street 81,500 VPD on 85
- Nearby Businesses:







Holiday Inn ASHLEY M

















**Dedicated Interstate Pole sign** visible from I-85

### CONTACT

Darrell Palasciano | 704.644.4587 dpalasciano@providencegroup.com

Matt Henry | 980.701.0034 mhenry@providencegroup.com

© 2024 The Providence Group. All rights reserved. The information above has been obtained by sources deemed reliable. While we do not doubt its accuracy, we have not verified it and make no guarantee, warranty, or representation of it. It is your responsibility to independently confirm its accuracy and completeness. You and your advisors should conduct a careful, independent investigation of the property to determine to your satisfaction the suitability of the property for your needs.

















## **CONTACT**

Matt Henry | 980.701.0034 mhenry@providencegroup.com

Darrell Palasciano | 704.644.