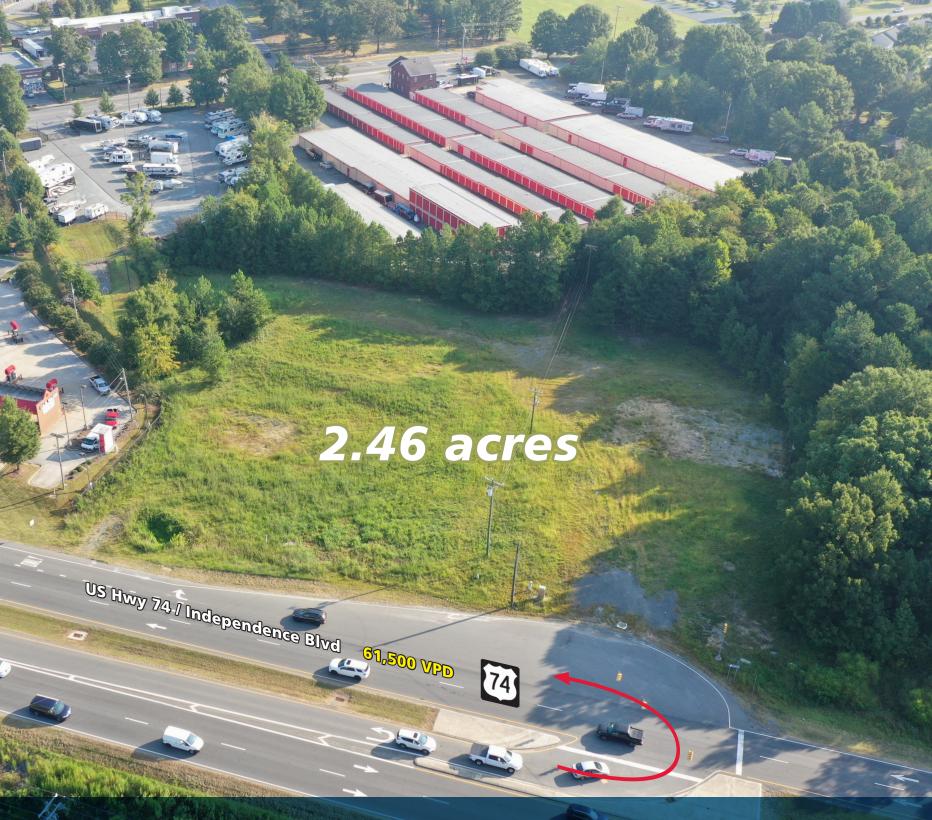

#### **PROPERTY / LEASING INFO**

High traffic commercial development opportunity in one of the fastest growing towns in NC. Just 1/2 mile from Walmart Supercenter, the property is at the center of Indian Land's regional retail node. It is positioned at a median break along the highest traffic surface road in the county.

#### **PROPERTY HIGHLIGHTS**

- 2.46+/- acres commercial land
- 61,500 VPD (2019)
- Zoned: RBD (Regional Business District)
- 325+ feet of highway frontage
- Located at the superstreet crossover lane

| <b>DEMOGRAPHICS (2024)</b> | 1 MILE    | 3 MILE    | 5 MILE    | 7 MILE    |
|----------------------------|-----------|-----------|-----------|-----------|
| POPULATION                 | 4,438     | 44,058    | 109,087   | 181,989   |
| AVERAGE HH INCOME          | \$117,295 | \$122,197 | \$134,836 | \$148,957 |
| MEDIAN HH INCOME           | \$86,542  | \$94,596  | \$105,932 | \$115,126 |
| DAYTIME EMPLOYMENT         | 2,991     | 18,013    | 35,831    | 61,347    |