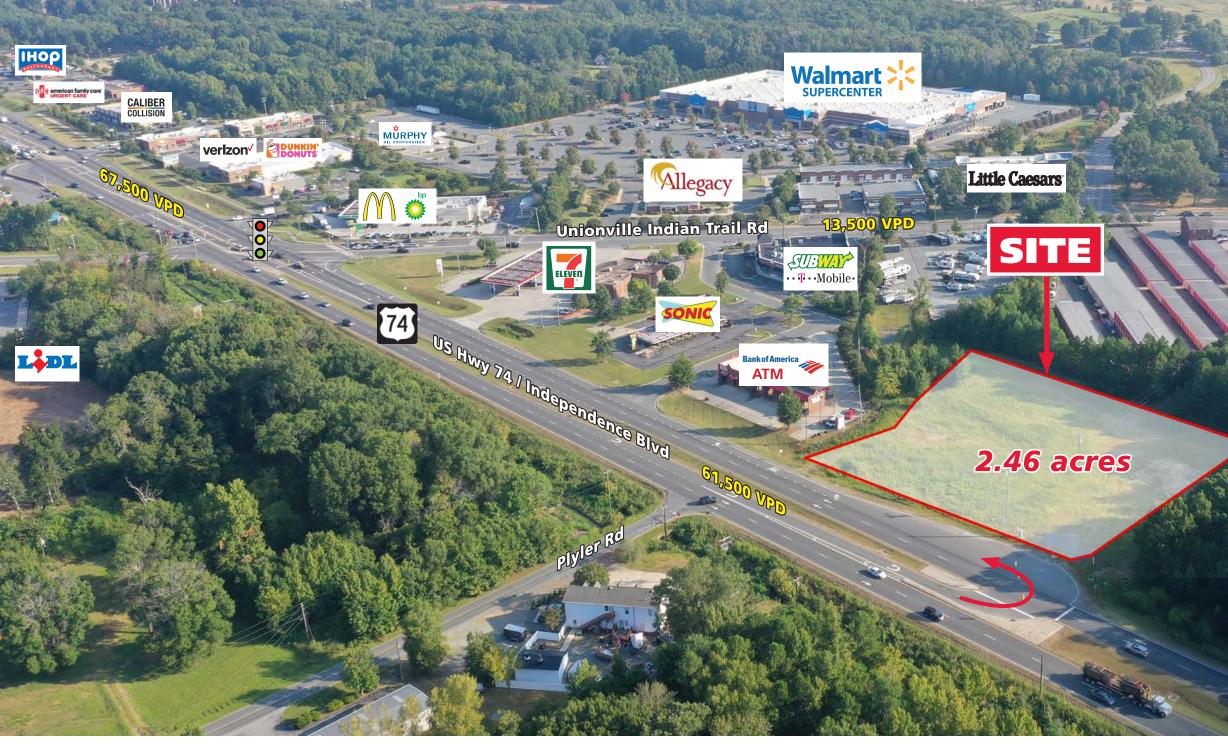

### COMMERCIAL LAND INDIAN TRAIL

#### 14321 W HWY 74, INDIAN TRAIL, NC 28079

#### **CO-TENANTS**

NEARBY BUSINESSES INCLUDE:

|  | DL | M | DUNKIN' | <b>verizon</b> <sup>√</sup> | ELEVEN | FOOD LION | CALIBER<br>COLLISION |  | Allegacy |  |
|--|----|---|---------|-----------------------------|--------|-----------|----------------------|--|----------|--|
|--|----|---|---------|-----------------------------|--------|-----------|----------------------|--|----------|--|

#### **PROPERTY / LEASING INFO**

High traffic commercial development opportunity in one of the fastest growing towns in NC. Just 1/2 mile from Walmart Supercenter, the property is at the center of Indian Land's regional retail node. It is positioned at a median break along the highest traffic surface road in the county.

#### **PROPERTY HIGHLIGHTS**

- 2.46+/- acres commercial land
- 61,500 VPD (2019)
- Zoned: RBD (Regional Business District)
- 325+ feet of highway frontage
- Located at the superstreet crossover lane

| <b>DEMOGRAPHICS (2024)</b> | 1 MILE    | 3 MILE    | 5 MILE    | 7 MILE    |
|----------------------------|-----------|-----------|-----------|-----------|
| POPULATION                 | 4,438     | 44,058    | 109,087   | 181,989   |
| AVERAGE HH INCOME          | \$117,295 | \$122,197 | \$134,836 | \$148,957 |
| MEDIAN HH INCOME           | \$86,542  | \$94,596  | \$105,932 | \$115,126 |
| DAYTIME EMPLOYMENT         | 2,991     | 18,013    | 35,831    | 61,347    |