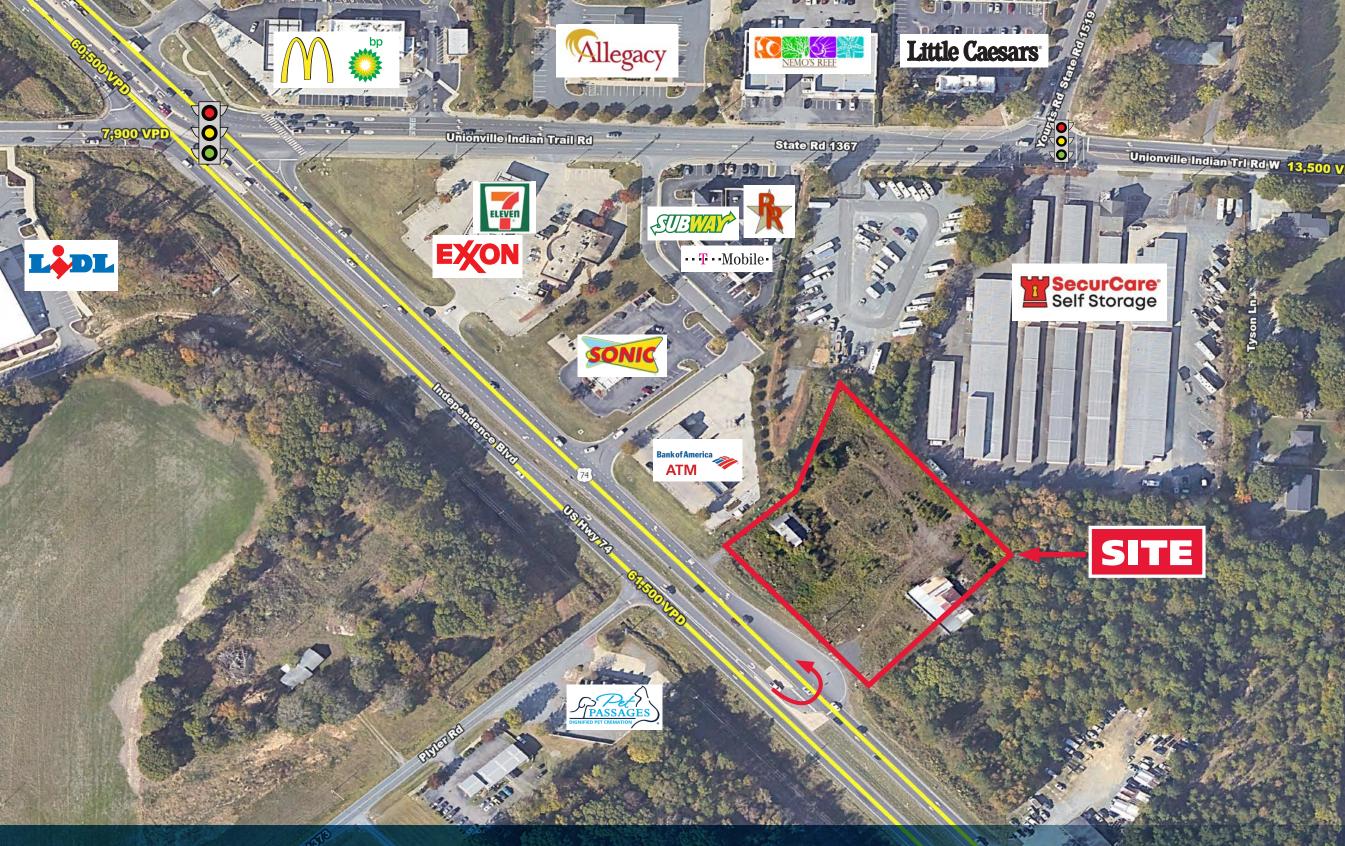

#### **CO-TENANTS**

NEARBY BUSINESSES INCLUDE:

|  | DL | M | DUNKIN' | <b>verizon</b> <sup>√</sup> | ELEVEN | FOOD LION | CALIBER<br>COLLISION |  | Allegacy |  |
|--|----|---|---------|-----------------------------|--------|-----------|----------------------|--|----------|--|
|--|----|---|---------|-----------------------------|--------|-----------|----------------------|--|----------|--|

#### **PROPERTY / LEASING INFO**

High traffic commercial development opportunity in one of the fastest growing towns in NC. Just 1/2 mile from Walmart Supercenter, the property is at the center of Indian Land's regional retail node. It is positioned at a median break along the highest traffic surface road in the county.

#### **PROPERTY HIGHLIGHTS**

- 2.46+/- acres commercial land
- 61,500 VPD (2019)
- Zoned: RBD (Regional Business District)
- 325+ feet of highway frontage
- Located at the superstreet crossover lane

| <b>DEMOGRAPHICS (2024)</b> | 1 MILE    | 3 MILE    | 5 MILE    | 7 MILE    |
|----------------------------|-----------|-----------|-----------|-----------|
| POPULATION                 | 4,438     | 44,058    | 109,087   | 181,989   |
| AVERAGE HH INCOME          | \$117,295 | \$122,197 | \$134,836 | \$148,957 |
| MEDIAN HH INCOME           | \$86,542  | \$94,596  | \$105,932 | \$115,126 |
| DAYTIME EMPLOYMENT         | 2,991     | 18,013    | 35,831    | 61,347    |