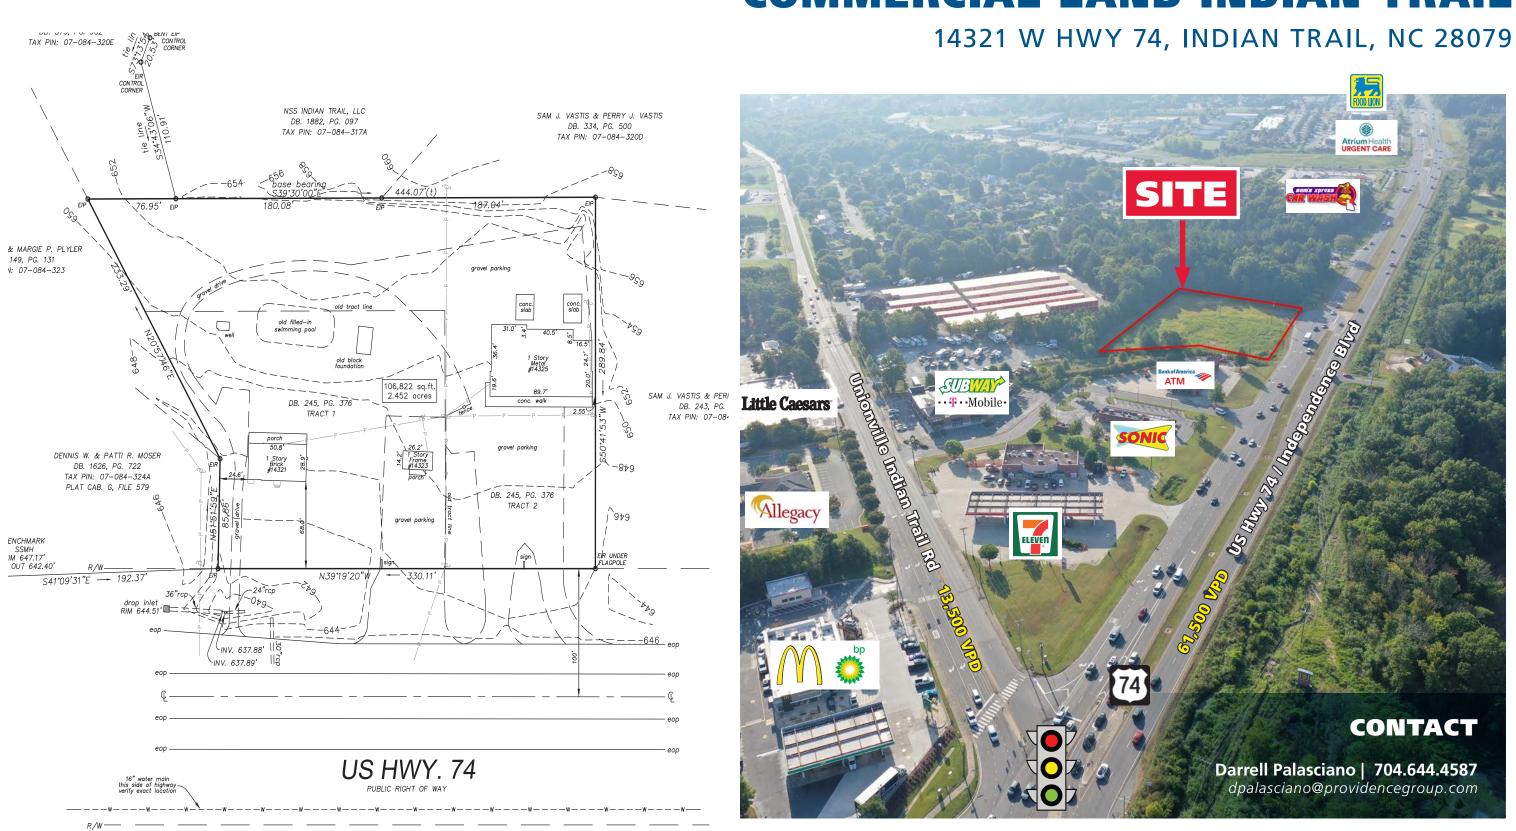

## **COMMERCIAL LAND INDIAN TRAIL**

14321 W HWY 74, INDIAN TRAIL, NC 28079

300 West Summit Ave | Suite 250 | Charlotte, North Carolina 28203 www.PROVIDENCEGROUP.coм

#### CONTACT

5 4 1

Darrell Palasciano | 704.644.4587 dpalasciano@providencegroup.com

### COMMERCIAL LAND INDIAN TRAIL

#### 14321 W HWY 74, INDIAN TRAIL, NC 28079

#### **CO-TENANTS**

NEARBY BUSINESSES INCLUDE:

|  | DL | M | DUNKIN' | <b>verizon</b> <sup>√</sup> | ELEVEN | FOOD LION | CALIBER<br>COLLISION |  | Allegacy |  |
|--|----|---|---------|-----------------------------|--------|-----------|----------------------|--|----------|--|
|--|----|---|---------|-----------------------------|--------|-----------|----------------------|--|----------|--|

#### **PROPERTY HIGHLIGHTS**

- 2.46+/- acres commercial land
- 61,500 VPD (2019)
- Zoned: RBD (Regional Business District)
- 325+ feet of highway frontage
- Located at the superstreet crossover lane

| <b>DEMOGRAPHICS (2024)</b> | 1 MILE    | 3 MILE    | 5 MILE    | 7 MILE    |
|----------------------------|-----------|-----------|-----------|-----------|
| POPULATION                 | 4,438     | 44,058    | 109,087   | 181,989   |
| AVERAGE HH INCOME          | \$117,295 | \$122,197 | \$134,836 | \$148,957 |
| MEDIAN HH INCOME           | \$86,542  | \$94,596  | \$105,932 | \$115,126 |
| DAYTIME EMPLOYMENT         | 2,991     | 18,013    | 35,831    | 61,347    |