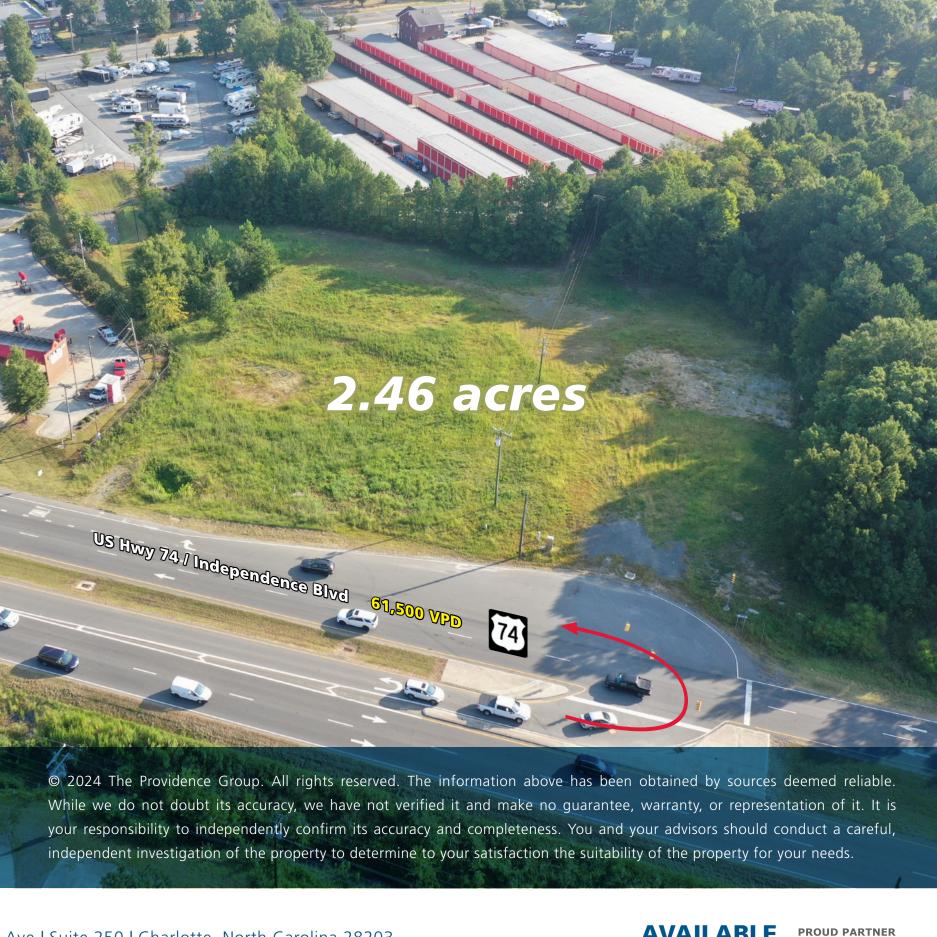

### **PROPERTY HIGHLIGHTS**

- 2.46+/- acres commercial land
- 61,500 VPD (2019)
- Zoned: RBD (Regional Business District)
- 325+ feet of highway frontage
- Located at the superstreet crossover lane

| <b>DEMOGRAPHICS (2024)</b> | 1 MILE    | 3 MILE    | 5 MILE    | 7 MILE    |
|----------------------------|-----------|-----------|-----------|-----------|
| POPULATION                 | 4,438     | 44,058    | 109,087   | 181,989   |
| AVERAGE HH INCOME          | \$117,295 | \$122,197 | \$134,836 | \$148,957 |
| MEDIAN HH INCOME           | \$86,542  | \$94,596  | \$105,932 | \$115,126 |
| DAYTIME EMPLOYMENT         | 2,991     | 18,013    | 35,831    | 61,347    |