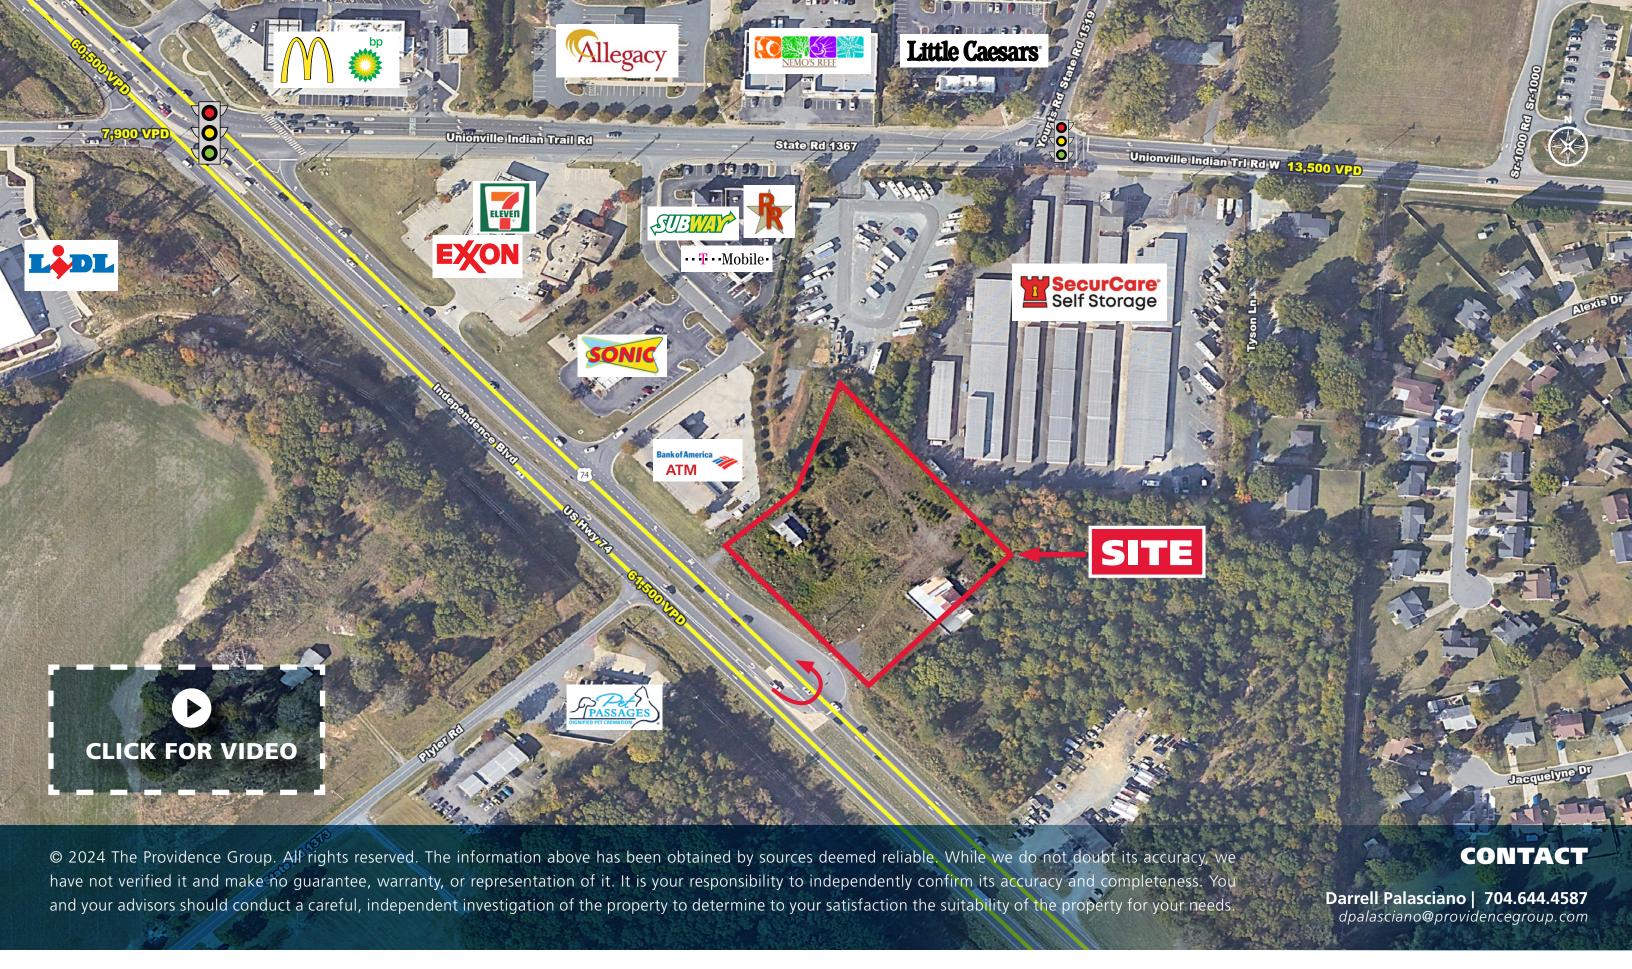

# **COMMERCIAL LAND INDIAN TRAIL**

14321 W HWY 74, INDIAN TRAIL, NC 28079

## **PROPERTY / LEASING INFO**

High traffic commercial development opportunity in one of the fastest growing towns in NC. Just 1/2 mile from Walmart Supercenter, the property is at the center of Indian Land's regional retail node. It is positioned at a median break along the highest traffic surface road in the county.

### **PROPERTY HIGHLIGHTS**

- 2.46+/- acres commercial land
- 61,500 VPD (2019)
- Zoned: RBD (Regional Business District)
- 325+ feet of highway frontage
- Located at the superstreet crossover lane

| <b>DEMOGRAPHICS (2024)</b> | 1 MILE    | 3 MILE    | 5 MILE    | 7 MILE    |
|----------------------------|-----------|-----------|-----------|-----------|
| POPULATION                 | 4,438     | 44,058    | 109,087   | 181,989   |
| AVERAGE HH INCOME          | \$117,295 | \$122,197 | \$134,836 | \$148,957 |
| MEDIAN HH INCOME           | \$86,542  | \$94,596  | \$105,932 | \$115,126 |
| DAYTIME EMPLOYMENT         | 2,991     | 18,013    | 35,831    | 61,347    |