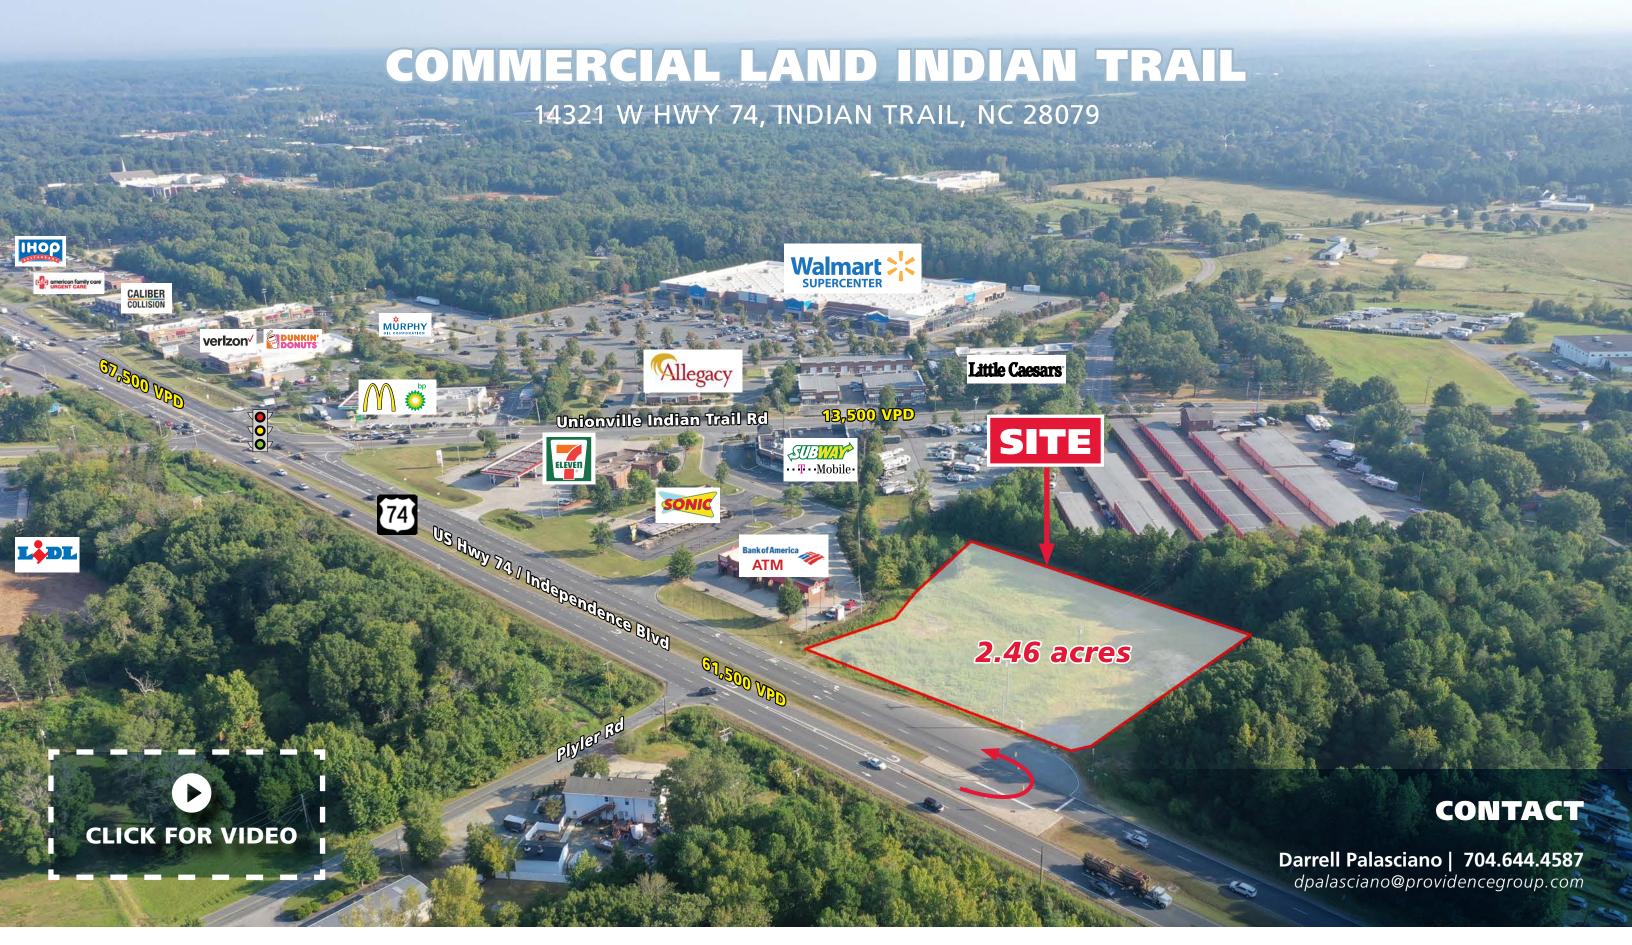

# **COMMERCIAL LAND INDIAN TRAIL**

14321 W HWY 74, INDIAN TRAIL, NC 28079

## **PROPERTY / LEASING INFO**

High traffic commercial development opportunity in one of the fastest growing towns in NC. Just 1/2 mile from Walmart Supercenter, the property is at the center of Indian Land's regional retail node. It is positioned at a median break along the highest traffic surface road in the county.

### **PROPERTY HIGHLIGHTS**

- 2.46+/- acres commercial land
- 61,500 VPD (2019)
- Zoned: RBD (Regional Business District)
- 325+ feet of highway frontage
- Located at the superstreet crossover lane

| <b>DEMOGRAPHICS (2024)</b> | 1 MILE    | 3 MILE    | 5 MILE    | 7 MILE    |
|----------------------------|-----------|-----------|-----------|-----------|
| POPULATION                 | 4,438     | 44,058    | 109,087   | 181,989   |
| AVERAGE HH INCOME          | \$117,295 | \$122,197 | \$134,836 | \$148,957 |
| MEDIAN HH INCOME           | \$86,542  | \$94,596  | \$105,932 | \$115,126 |
| DAYTIME EMPLOYMENT         | 2,991     | 18,013    | 35,831    | 61,347    |