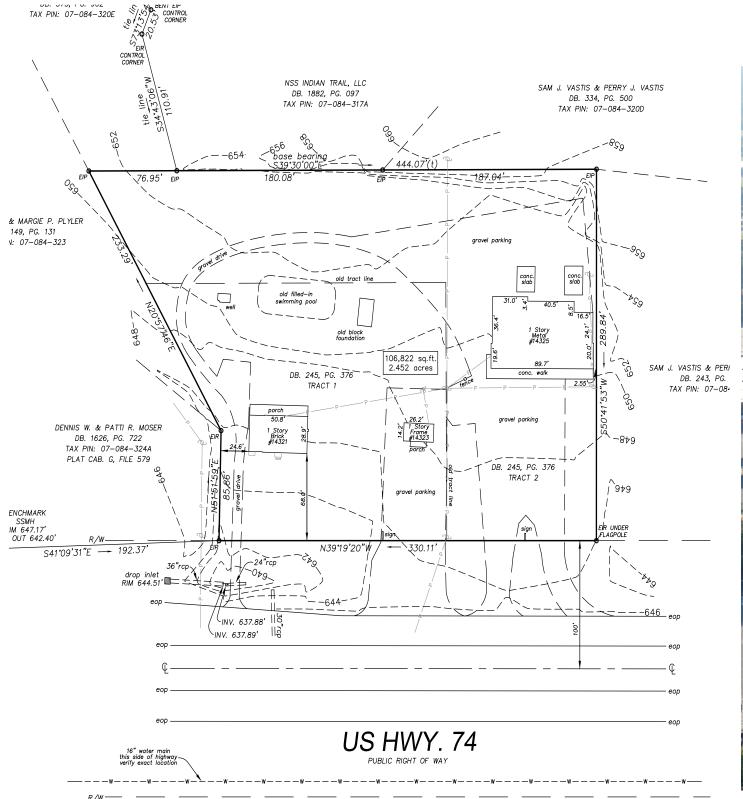

### **PROPERTY HIGHLIGHTS**

- 2.46+/- acres commercial land
- 61,500 VPD (2019)
- Zoned: RBD (Regional Business District)
- 325+ feet of highway frontage
- Located at the superstreet crossover lane

| <b>DEMOGRAPHICS (2024)</b> | 1 MILE    | 3 MILE    | 5 MILE    | 7 MILE    |
|----------------------------|-----------|-----------|-----------|-----------|
| POPULATION                 | 4,438     | 44,058    | 109,087   | 181,989   |
| AVERAGE HH INCOME          | \$117,295 | \$122,197 | \$134,836 | \$148,957 |
| MEDIAN HH INCOME           | \$86,542  | \$94,596  | \$105,932 | \$115,126 |
| DAYTIME EMPLOYMENT         | 2,991     | 18,013    | 35,831    | 61,347    |