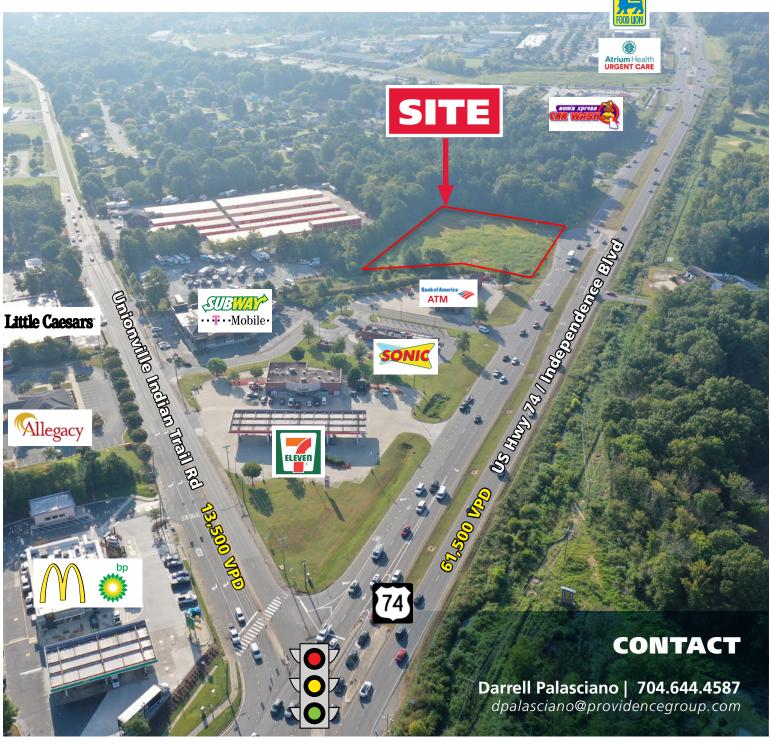

# **COMMERCIAL LAND INDIAN TRAIL**

14321 W HWY 74, INDIAN TRAIL, NC 28079

## **PROPERTY / LEASING INFO**

High traffic commercial development opportunity in one of the fastest growing towns in NC. Just 1/2 mile from Walmart Supercenter, the property is at the center of Indian Land's regional retail node. It is positioned at a median break along the highest traffic surface road in the county.

### **PROPERTY HIGHLIGHTS**

- 2.46+/- acres commercial land
- 61,500 VPD (2019)
- Zoned: RBD (Regional Business District)
- 325+ feet of highway frontage
- Located at the superstreet crossover lane

| <b>DEMOGRAPHICS (2024)</b> | 1 MILE    | 3 MILE    | 5 MILE    | 7 MILE    |
|----------------------------|-----------|-----------|-----------|-----------|
| POPULATION                 | 4,438     | 44,058    | 109,087   | 181,989   |
| AVERAGE HH INCOME          | \$117,295 | \$122,197 | \$134,836 | \$148,957 |
| MEDIAN HH INCOME           | \$86,542  | \$94,596  | \$105,932 | \$115,126 |
| DAYTIME EMPLOYMENT         | 2,991     | 18,013    | 35,831    | 61,347    |