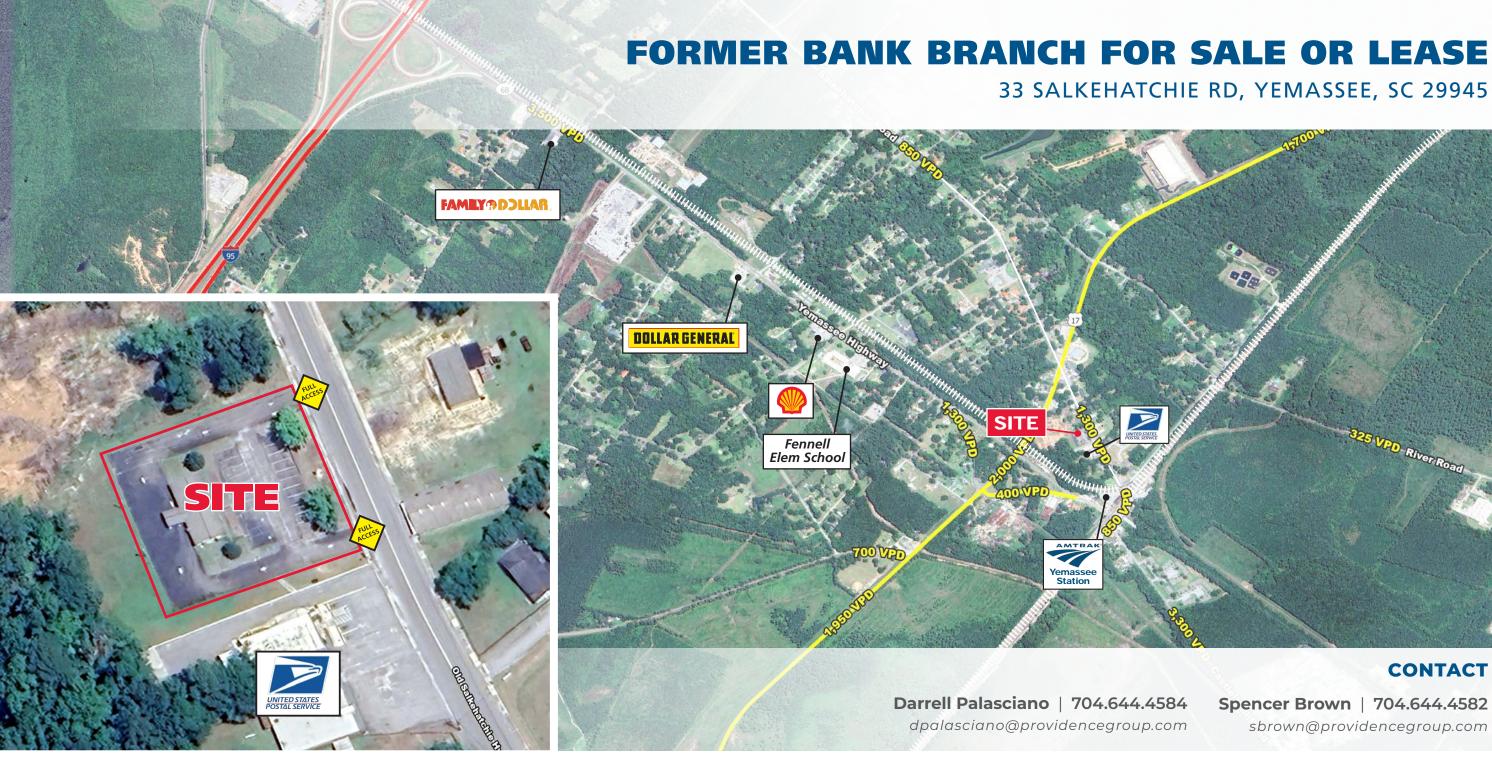

## FORMER BANK BRANCH FOR SALE OR LEASE 33 SALKEHATCHIE RD, YEMASSEE, SC 29945

© 2024 The Providence Group. All rights reserved. The information above has been obtained by sources deemed reliable. While we do not doubt its accuracy, we have not verified it and make no guarantee, warranty, or representation of it. It is your responsibility to independently confirm its accuracy and completeness. You and your advisors should conduct a careful, independent investigation of the property to determine to your satisfaction the suitability of the property for your needs.

#### **PROPERTY HIGHLIGHTS**

- Property available for sale, lease or BTS
- Large amount of excess land available for development
- 1/4 mi from the local Amtrak station

#### **PROPERTY / LEASING INFO**

Acres: +/- 3.31

Sq Ft: +/- 1,677

Drive-thru available

Dedicated pylon sign

21 parking spaces