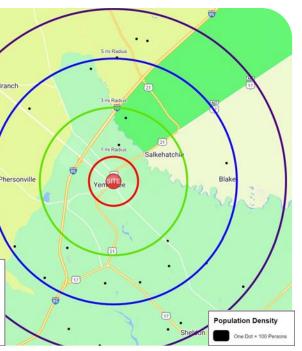

### 2024

| DEMOGRAPHICS       | 1 MILE   | 3 MILE   | 5 MILE   | 7 MILE   |
|--------------------|----------|----------|----------|----------|
| POPULATION         | 746      | 1,294    | 2,250    | 3,608    |
| AVERAGE HH INCOME  | \$71,546 | \$70,887 | \$66,741 | \$68,429 |
| DAYTIME EMPLOYMENT | 131      | 272      | 416      | 631      |