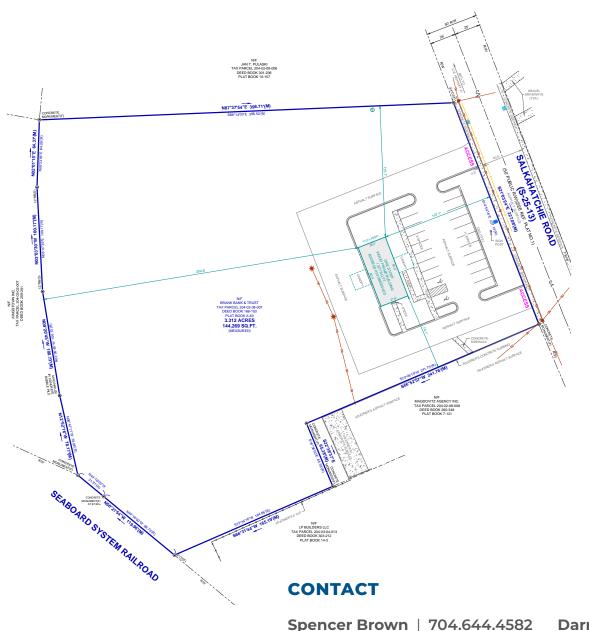

# 33 SALKEHATCHIE RD, YEMASSEE, SC 29945

#### **PROPERTY / LEASING INFO**

Acres: +/- 3.31

Sq Ft: +/- 1,677

Drive-thru available

Dedicated pylon sign

21 parking spaces

#### **PROPERTY HIGHLIGHTS**

- Property available for sale, lease or BTS
- Large amount of excess land available for development
- 1/4 mi from the local Amtrak station

#### CONTACT

Spencer Brown | 704.644.4582 sbrown@providencegroup.com