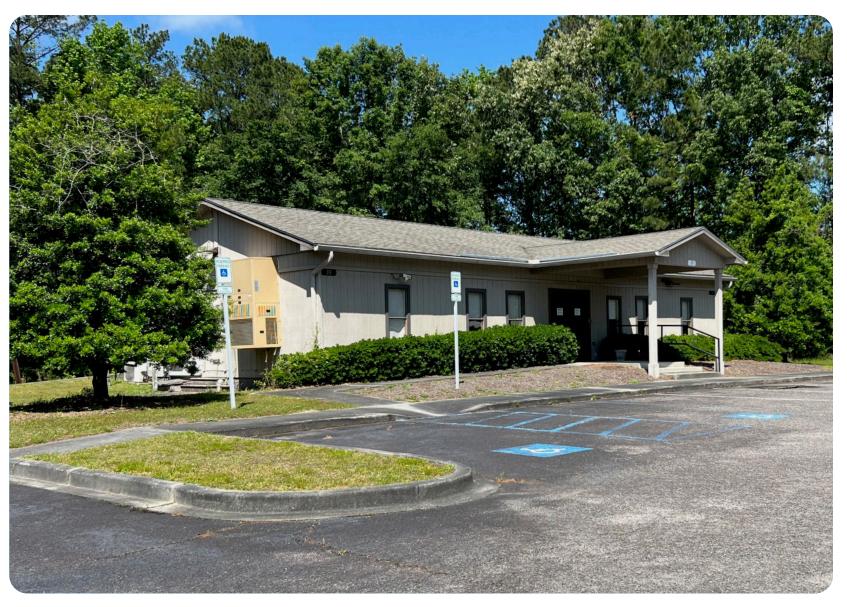

#### **PROPERTY / LEASING INFO**

Acres: +/- 3.31

Sq Ft: +/- 1,677

Drive-thru available

Dedicated pylon sign

21 parking spaces

#### **PROPERTY HIGHLIGHTS**

- Property available for sale, lease or BTS
- Large amount of excess land available for development
- 1/4 mi from the local Amtrak station