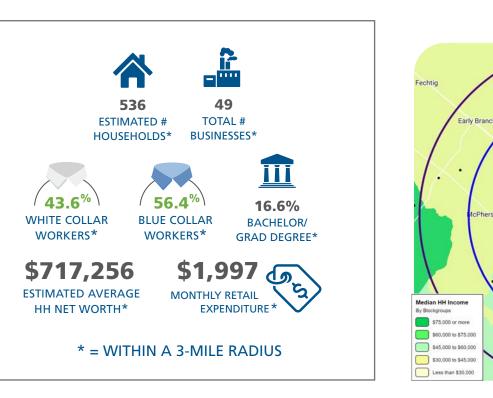

### 2024

| DEMOGRAPHICS       | 1 MILE   | 3 MILE   | 5 MILE   | 7 MILE   |
|--------------------|----------|----------|----------|----------|
| POPULATION         | 746      | 1,294    | 2,250    | 3,608    |
| AVERAGE HH INCOME  | \$71,546 | \$70,887 | \$66,741 | \$68,429 |
| DAYTIME EMPLOYMENT | 131      | 272      | 416      | 631      |