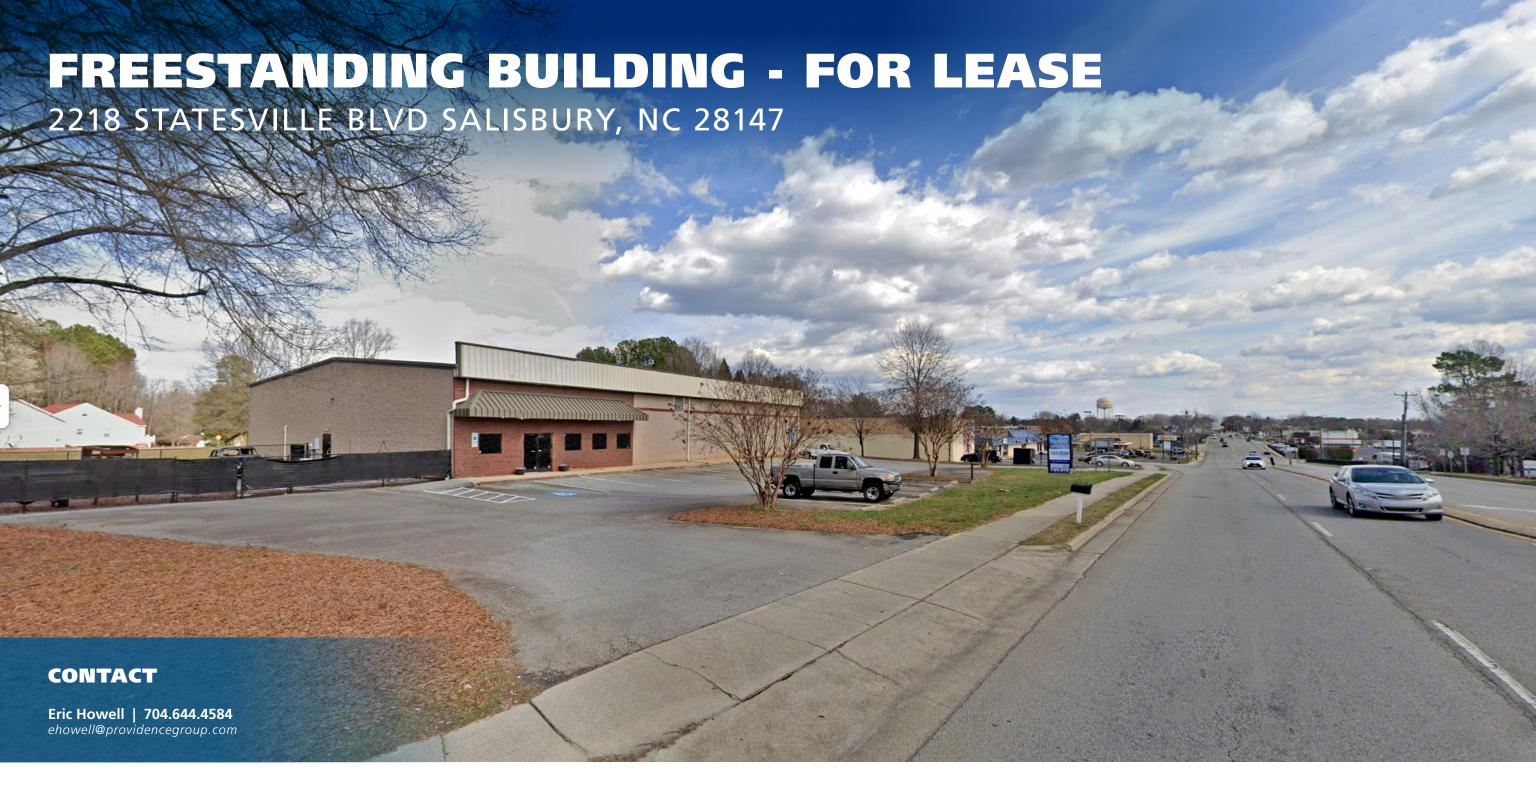

## FREESTANDING BUILDING - FOR LEASE

### 2218 STATESVILLE BLVD SALISBURY, NC 28147

#### **PROPERTY HIGHLIGHTS**

Introducing 2218 Statesville Blvd in Salisbury, NC—a well positioned property that perfectly balances strategic location, versatility, and growth potential. Nestled in the heart of Salisbury, just minutes from downtown, this property benefits from high visibility and easy access to major highways. The bustling Statesville Blvd ensures consistent traffic, making it the perfect spot for businesses aiming to attract local customers and passersby alike.