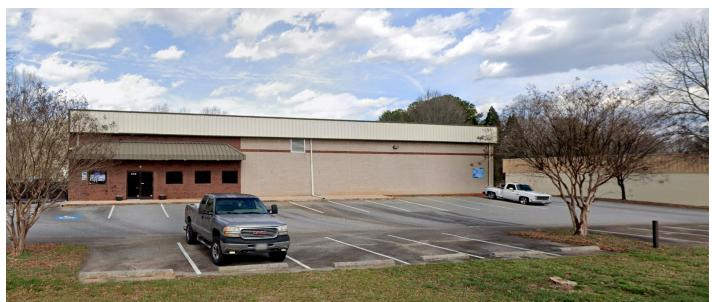

#### **PROPERTY / LEASING INFO**

- Approx 13,600 square feet
- 4,200 sf office/showroom conditioned
- 9,400 sf heated warehouse
- Oversize drive-in door
- Dock height door
- Call for leasing details

#### **PROPERTY HIGHLIGHTS**

Introducing 2218 Statesville Blvd in Salisbury, NC—a well positioned property that perfectly balances strategic location, versatility, and growth potential. Nestled in the heart of Salisbury, just minutes from downtown, this property benefits from high visibility and easy access to major highways. The bustling Statesville Blvd ensures consistent traffic, making it the perfect spot for businesses aiming to attract local customers and passersby alike.