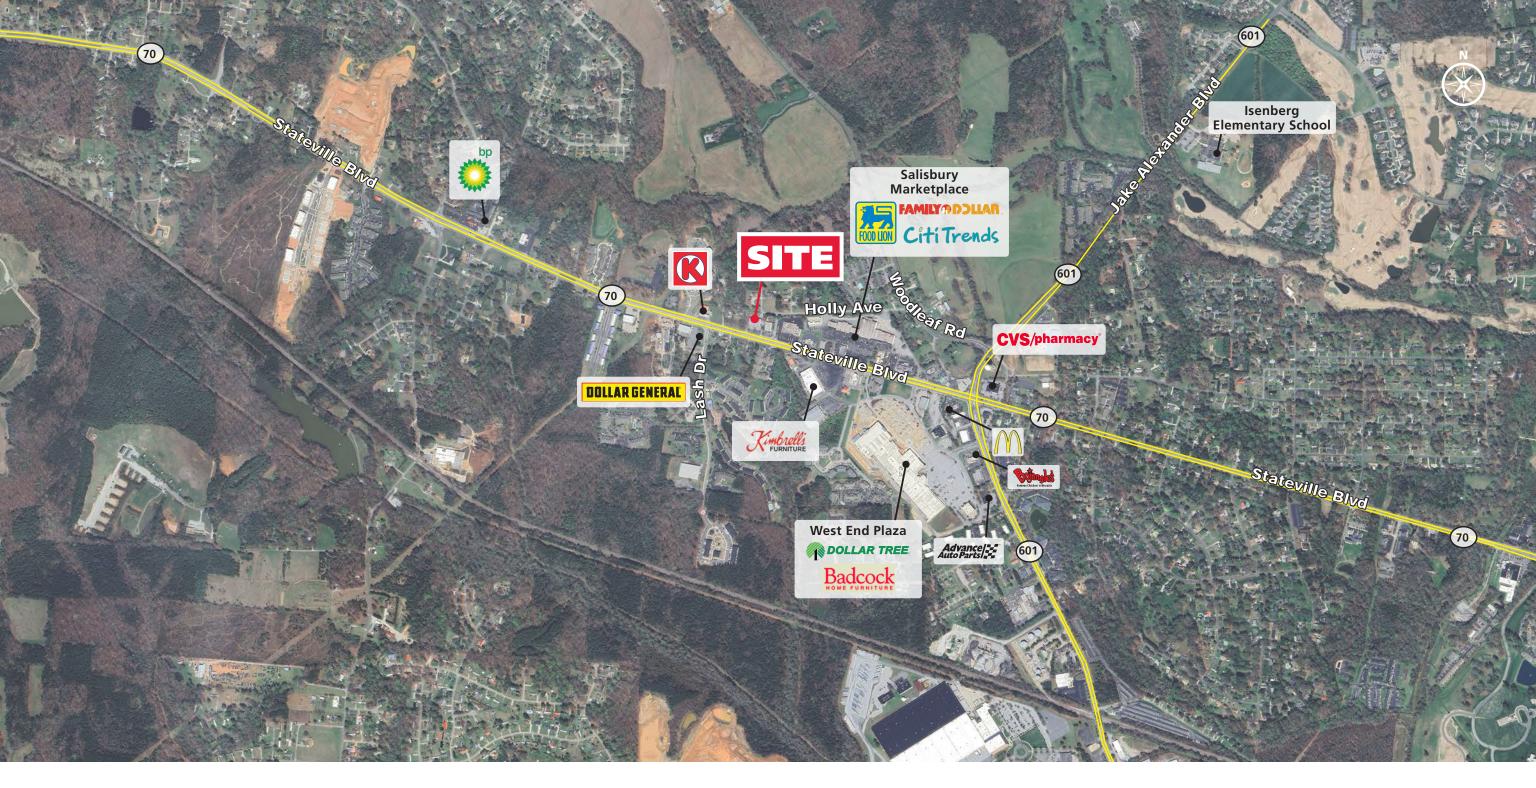

### 2218 STATESVILLE BLVD SALISBURY, NC 28147

#### **PROPERTY HIGHLIGHTS**

Introducing 2218 Statesville Blvd in Salisbury, NC—a well positioned property that perfectly balances strategic location, versatility, and growth potential. Nestled in the heart of Salisbury, just minutes from downtown, this property benefits from high visibility and easy access to major highways. The bustling Statesville Blvd ensures consistent traffic, making it the perfect spot for businesses aiming to attract local customers and passersby alike.

Salisbury is a vibrant community experiencing rapid growth, making it a prime location for a high volume business. 2218 Statesville Blvd is well suited for a flex office, warehouse, auto repair, retail or service user. Please call for additional details.