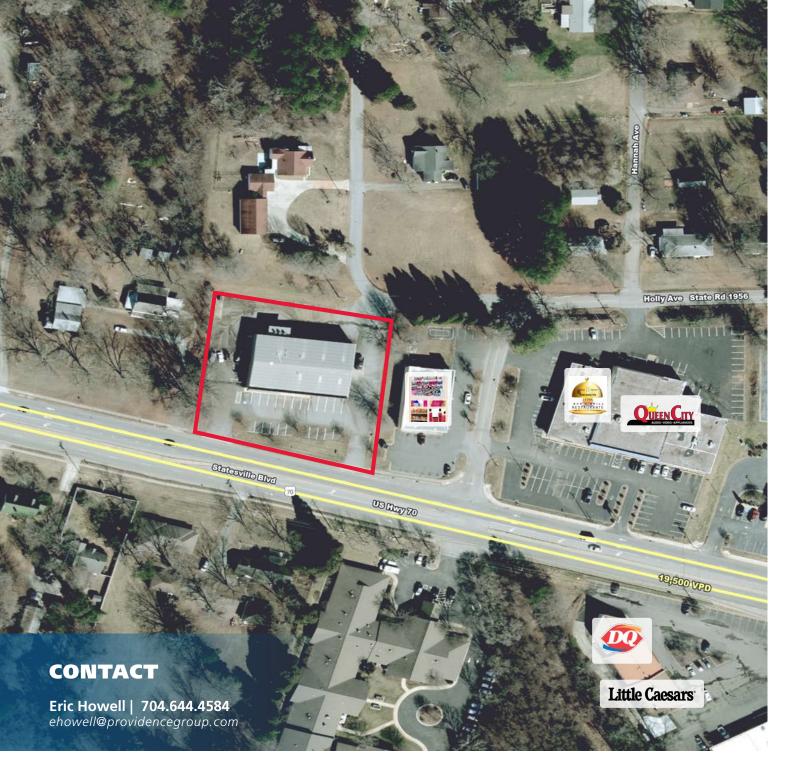

#### **PROPERTY HIGHLIGHTS**

Introducing 2218 Statesville Blvd in Salisbury, NC—a well positioned property that perfectly balances strategic location, versatility, and growth potential. Nestled in the heart of Salisbury, just minutes from downtown, this property benefits from high visibility and easy access to major highways. The bustling Statesville Blvd ensures consistent traffic, making it the perfect spot for businesses aiming to attract local customers and passersby alike.

Salisbury is a vibrant community experiencing rapid growth, making it a prime location for a high volume business. 2218 Statesville Blvd is well suited for a flex office, warehouse, auto repair, retail or service user. Please call for additional details.