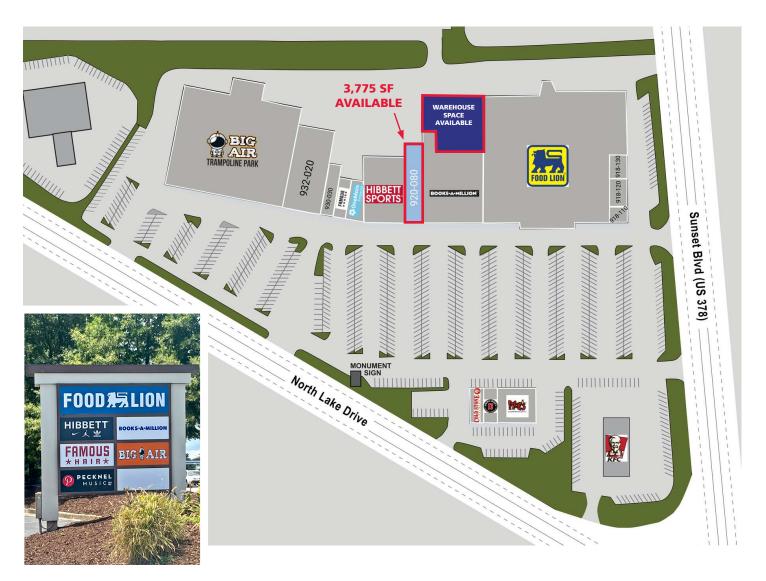

## **PROPERTY / LEASING INFO**

GLA: 131,809 SF

Space Available: 3,775 SF

Asking Rate: Please call

## **PROPERTY HIGHLIGHTS**

- Lexington Towne Centre is located at the major intersection of N Lake Dr (17,700 VPD) and Sunset Blvd (35,000 VPD) which is the primary retail corridor of one of the fastest growing areas in the Columbia metro.
- Numerous points of full movement ingress/egress make the center easily accessible.
- Conveniently located just south of the Lake Murray recreation area.