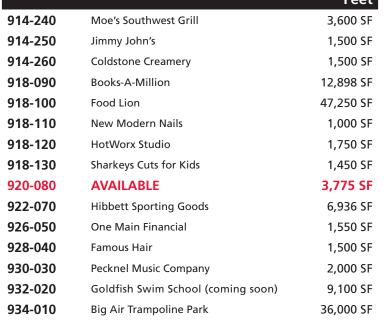

## **PROPERTY / LEASING INFO**

GLA: 131,809 SF

Space Available: 3,775 SF

Asking Rate: Please call