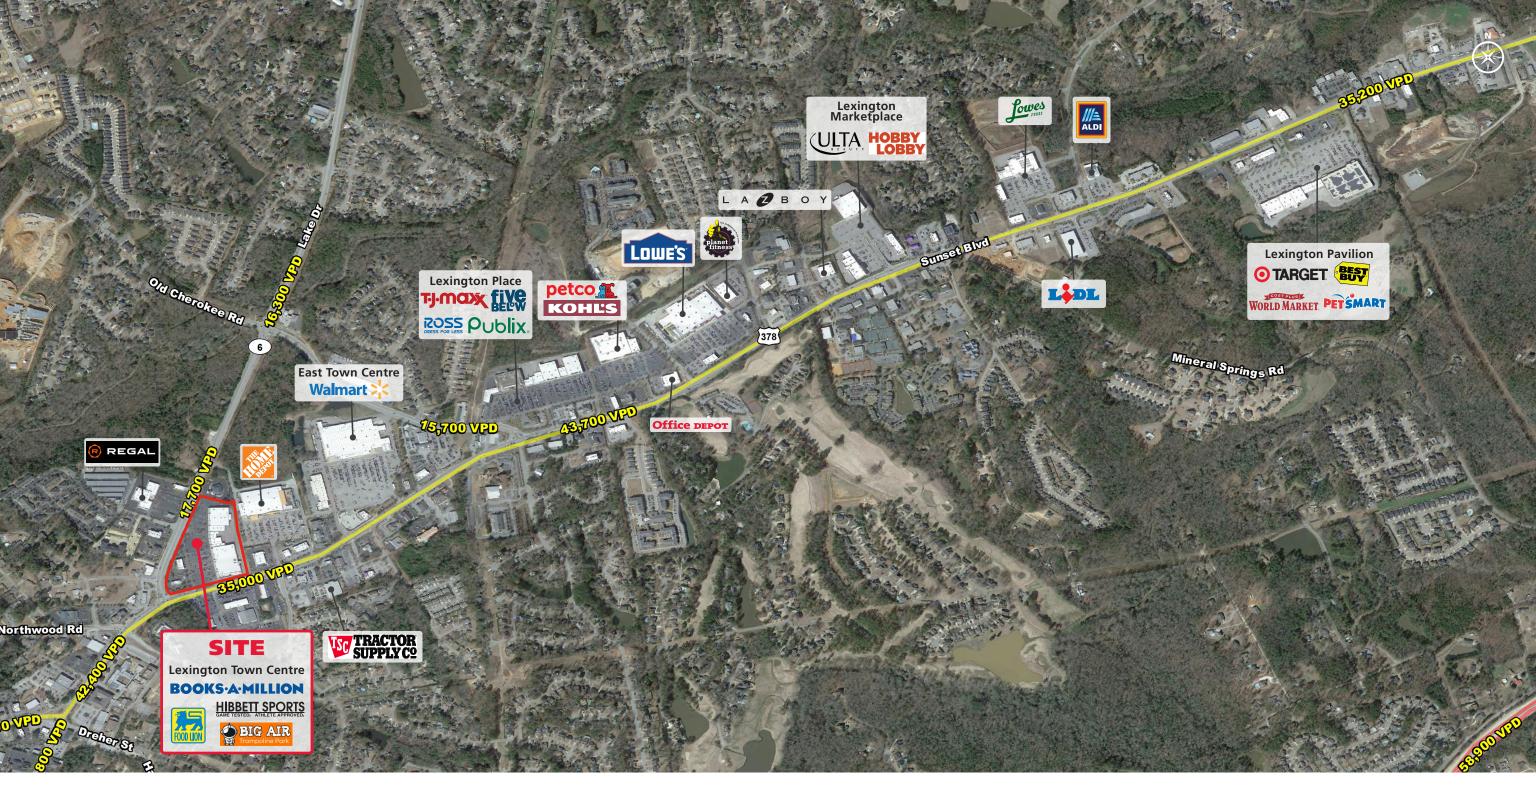

## **PROPERTY HIGHLIGHTS**

- Lexington Towne Centre is located at the major intersection of N Lake Dr (17,700 VPD) and Sunset Blvd (35,000 VPD) which is the primary retail corridor of one of the fastest growing areas in the Columbia metro.
- Numerous points of full movement ingress/egress make the center easily accessible.
- Conveniently located just south of the Lake Murray recreation area.