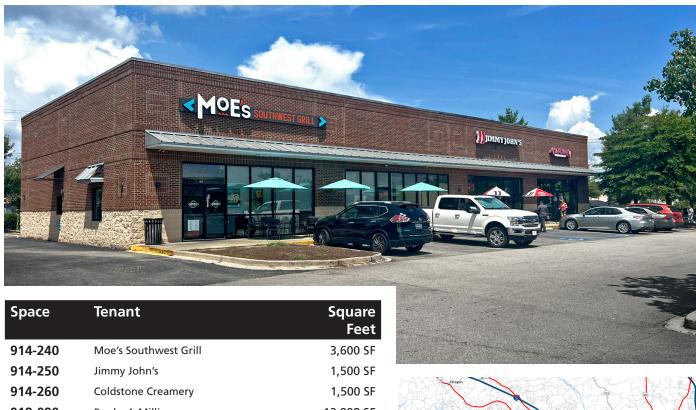

| 478       | 1,683     | 2,509     |
| DAYTIME EMPLOYMENT         | 4,739     | 18,207    | 23,908    |



© 2024 The Providence Group. All rights reserved. The information above has been obtained by sources deemed reliable. While we do not doubt its accuracy, we have not verified it and make no guarantee, warranty, or representation of it. It is your responsibility to independently confirm its accuracy and completeness. You and your advisors should conduct a careful, independent investigation of the property to determine to your satisfaction the suitability of the property for your needs.





## **LEXINGTON TOWNE CENTRE**

914 NORTH LAKE DR, LEXINGTON, SC 29072





**Eric Howell | 704.644.4584** ehowell@providencegroup.com

**Spencer Brown | 704.644.4582** sbrown@providencegroup.com