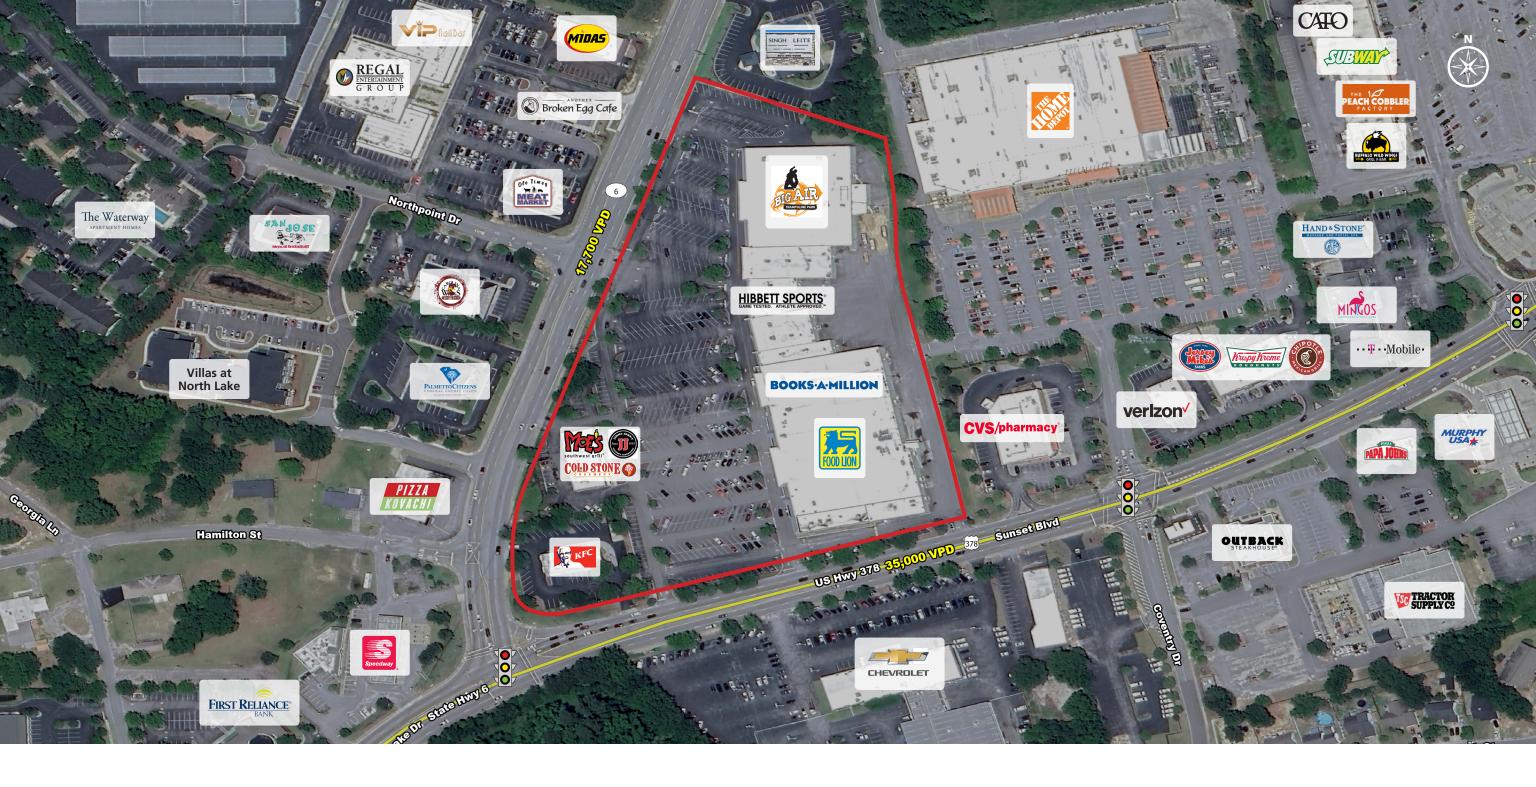

## **PROPERTY HIGHLIGHTS**

- Lexington Towne Centre is located at the major intersection of N Lake Dr (17,700 VPD) and Sunset Blvd (35,000 VPD) which is the primary retail corridor of one of the fastest growing areas in the Columbia metro.
- Numerous points of full movement ingress/egress make the center easily accessible.
- Conveniently located just south of the Lake Murray recreation area.