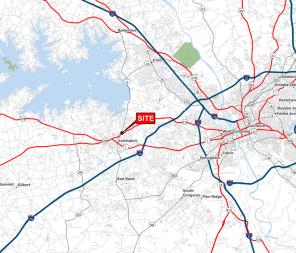

## **PROPERTY HIGHLIGHTS**

- Lexington Towne Centre is located at the major intersection of N Lake Dr (17,700 VPD) and Sunset Blvd (35,000 VPD) which is the primary retail corridor of one of the fastest growing areas in the Columbia metro.
- Numerous points of full movement ingress/egress make the center easily accessible.
- Conveniently located just south of the Lake Murray recreation area.