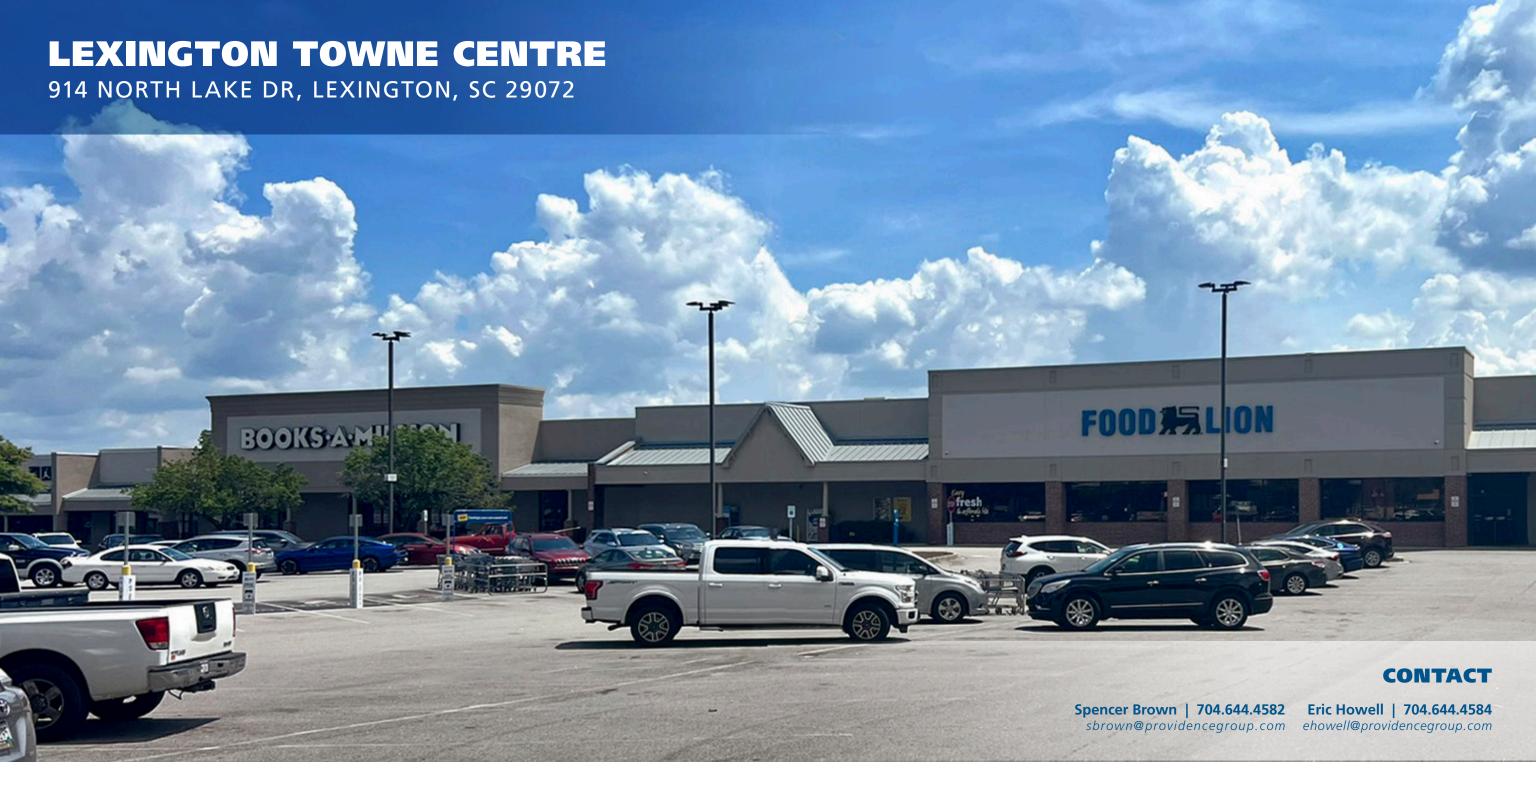

## **LEXINGTON TOWNE CENTRE**

914 NORTH LAKE DR, LEXINGTON, SC 29072

## **PROPERTY / LEASING INFO**

GLA: 131,809 SF

Space Available: 3,775 SF

Asking Rate: Please call

## **PROPERTY HIGHLIGHTS**

- Lexington Towne Centre is located at the major intersection of N Lake Dr (17,700 VPD) and Sunset Blvd (35,000 VPD) which is the primary retail corridor of one of the fastest growing areas in the Columbia metro.
- Numerous points of full movement ingress/egress make the center easily accessible.
- Conveniently located just south of the Lake Murray recreation area.

| <b>DEMOGRAPHICS (2024)</b> | 1 MILE    | 3 MILE    | 5 MILE    |
|----------------------------|-----------|-----------|-----------|
| POPULATION                 | 6,742     | 34,042    | 80,228    |
| AVERAGE HH INCOME