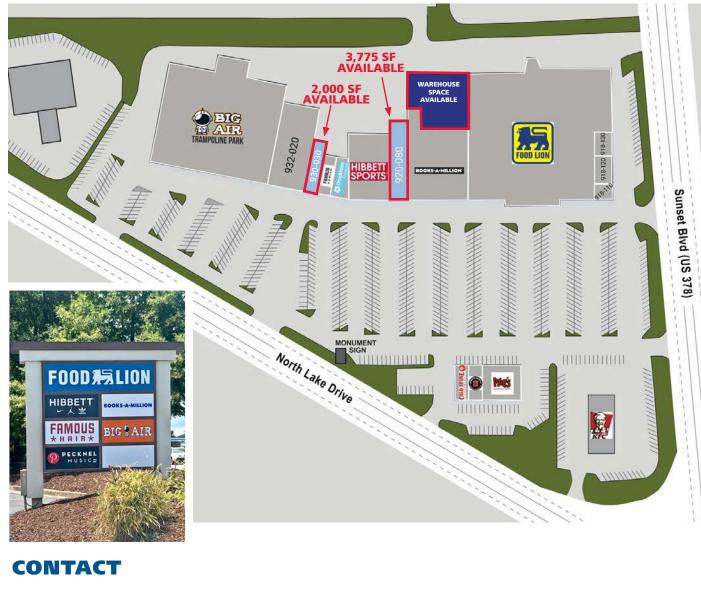

#### **PROPERTY / LEASING INFO**

GLA: 131,809 SF Space Available: 2,000 & 3,775 SF

Asking Rate: Please call

# **LEXINGTON TOWNE CENTRE** 914 NORTH LAKE DR, LEXINGTON, SC 29072

Eric Howell | 704.644.4584 ehowell@providencegroup.com Spencer Brown | 704.644.4582 sbrown@providencegroup.com

| Space   | Tenant                             | Square<br>Feet |
|---------|------------------------------------|----------------|
| 914-240 | Moe's Southwest Grill              | 3,600 SF       |
| 914-250 | Jimmy John's                       | 1,500 SF       |
| 914-260 | Coldstone Creamery                 | 1,500 SF       |
| 918-090 | Books-A-Million                    | 12,898 SF      |
| 918-100 | Food Lion                          | 47,250 SF      |
| 918-110 | New Modern Nails                   | 1,000 SF       |
| 918-120 | HotWorx Studio                     | 1,750 SF       |
| 918-130 | Sharkeys Cuts for Kids             | 1,450 SF       |
| 920-080 | AVAILABLE                          | 3,775 SF       |
| 922-070 | Hibbett Sporting Goods             | 6,936 SF       |
| 926-050 | One Main Financial                 | 1,550 SF       |
| 928-040 | Famous Hair                        | 1,500 SF       |
| 930-030 | AVAILABLE                          | 2,000 SF       |
| 932-020 | Goldfish Swim School (coming soon) | 9,100 SF       |
| 934-010 | Big Air Trampoline Park            | 36,000 SF      |