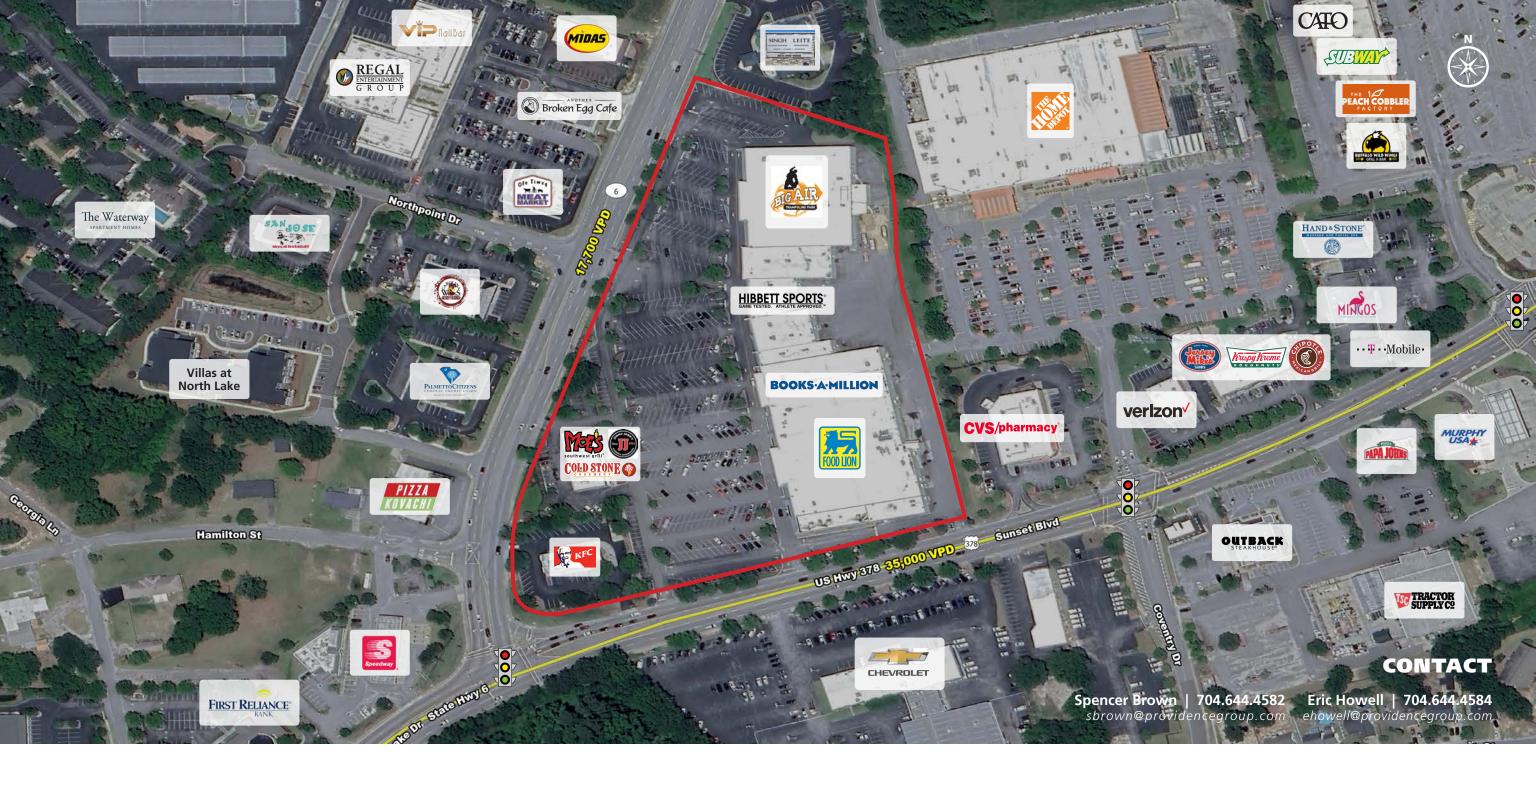

### **PROPERTY HIGHLIGHTS**

- Lexington Towne Centre is located at the major intersection of N Lake Dr (17,700 VPD) and Sunset Blvd (35,000 VPD) which is the primary retail corridor of one of the fastest growing areas in the Columbia metro.
- Numerous points of full movement ingress/egress make the center easily accessible.
- Conveniently located just south of the Lake Murray recreation area.

# **LEXINGTON TOWNE CENTRE** 914 NORTH LAKE DR, LEXINGTON, SC 29072

Eric Howell | 704.644.4584 ehowell@providencegroup.com Spencer Brown | 704.644.4582 sbrown@providencegroup.com

| Space   | Tenant                             | Square<br>Feet |
|---------|------------------------------------|----------------|
| 914-240 | Moe's Southwest Grill              | 3,600 SF       |
| 914-250 | Jimmy John's                       | 1,500 SF       |
| 914-260 | Coldstone Creamery                 | 1,500 SF       |
| 918-090 | Books-A-Million                    | 12,898 SF      |
| 918-100 | Food Lion                          | 47,250 SF      |
| 918-110 | New Modern Nails                   | 1,000 SF       |
| 918-120 | HotWorx Studio                     | 1,750 SF       |
| 918-130 | Sharkeys Cuts for Kids             | 1,450 SF       |
| 920-080 | AVAILABLE                          | 3,775 SF       |
| 922-070 | Hibbett Sporting Goods             | 6,936 SF       |
| 926-050 | One Main Financial                 | 1,550 SF       |
| 928-040 | Famous Hair                        | 1,500 SF       |
| 930-030 | AVAILABLE                          | 2,000 SF       |
| 932-020 | Goldfish Swim School (coming soon) | 9,100 SF       |
| 934-010 | Big Air Trampoline Park            | 36,000 SF      |