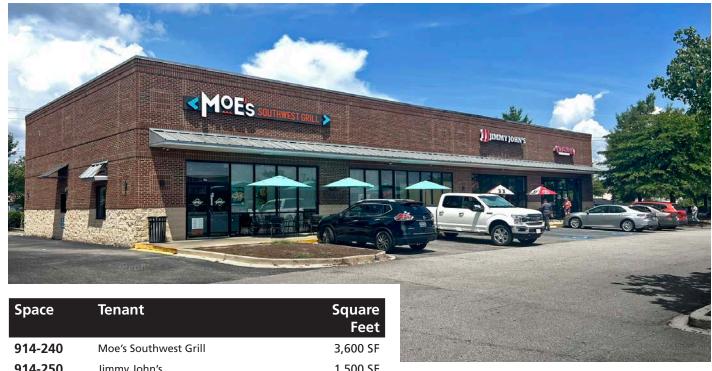

# **LEXINGTON TOWNE CENTRE** 914 NORTH LAKE DR, LEXINGTON, SC 29072

Eric Howell | 704.644.4584 ehowell@providencegroup.com Spencer Brown | 704.644.4582 sbrown@providencegroup.com

| Space   | Tenant                             | Square<br>Feet |
|---------|------------------------------------|----------------|
| 914-240 | Moe's Southwest Grill              | 3,600 SF       |
| 914-250 | Jimmy John's                       | 1,500 SF       |
| 914-260 | Coldstone Creamery                 | 1,500 SF       |
| 918-090 | Books-A-Million                    | 12,898 SF      |
| 918-100 | Food Lion                          | 47,250 SF      |
| 918-110 | New Modern Nails                   | 1,000 SF       |
| 918-120 | HotWorx Studio                     | 1,750 SF       |
| 918-130 | Sharkeys Cuts for Kids             | 1,450 SF       |
| 920-080 | AVAILABLE                          | 3,775 SF       |
| 922-070 | Hibbett Sporting Goods             | 6,936 SF       |
| 926-050 | One Main Financial                 | 1,550 SF       |
| 928-040 | Famous Hair                        | 1,500 SF       |
| 930-030 | AVAILABLE                          | 2,000 SF       |
| 932-020 | Goldfish Swim School (coming soon) | 9,100 SF       |
| 934-010 | Big Air Trampoline Park            | 36,000 SF      |