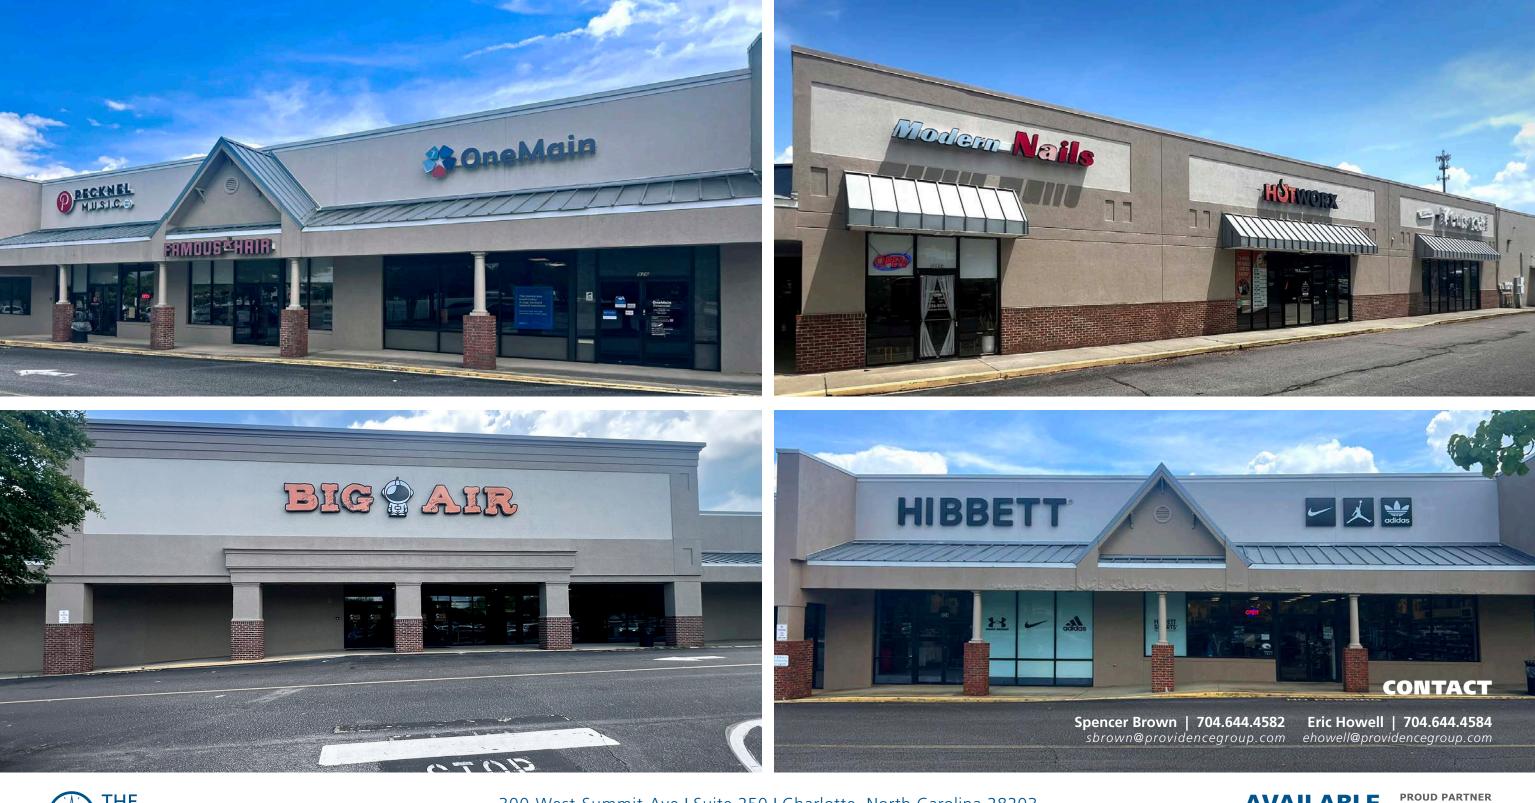

# **LEXINGTON TOWNE CENTRE** 914 NORTH LAKE DR, LEXINGTON, SC 29072

Eric Howell | 704.644.4584 ehowell@providencegroup.com Spencer Brown | 704.644.4582 sbrown@providencegroup.com

| Space   | Tenant                             | Square<br>Feet |
|---------|------------------------------------|----------------|
| 914-240 | Moe's Southwest Grill              | 3,600 SF       |
| 914-250 | Jimmy John's                       | 1,500 SF       |
| 914-260 | Coldstone Creamery                 | 1,500 SF       |
| 918-090 | Books-A-Million                    | 12,898 SF      |
| 918-100 | Food Lion                          | 47,250 SF      |
| 918-110 | New Modern Nails                   | 1,000 SF       |
| 918-120 | HotWorx Studio                     | 1,750 SF       |
| 918-130 | Sharkeys Cuts for Kids             | 1,450 SF       |
| 920-080 | AVAILABLE                          | 3,775 SF       |
| 922-070 | Hibbett Sporting Goods             | 6,936 SF       |
| 926-050 | One Main Financial                 | 1,550 SF       |
| 928-040 | Famous Hair                        | 1,500 SF       |
| 930-030 | AVAILABLE                          | 2,000 SF       |
| 932-020 | Goldfish Swim School (coming soon) | 9,100 SF       |
| 934-010 | Big Air Trampoline Park            | 36,000 SF      |