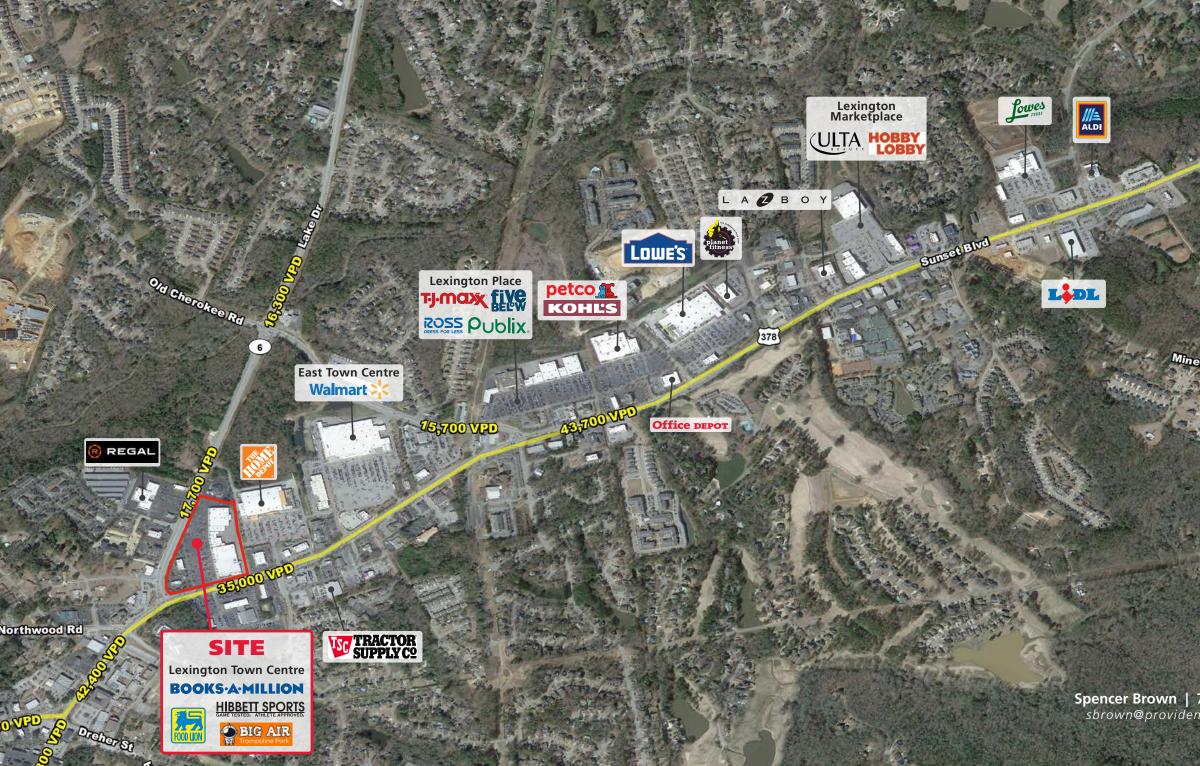

### **PROPERTY HIGHLIGHTS**

- Lexington Towne Centre is located at the major intersection of N Lake Dr (17,700 VPD) and Sunset Blvd (35,000 VPD) which is the primary retail corridor of one of the fastest growing areas in the Columbia metro.
- Numerous points of full movement ingress/egress make the center easily accessible.
- Conveniently located just south of the Lake Murray recreation area.