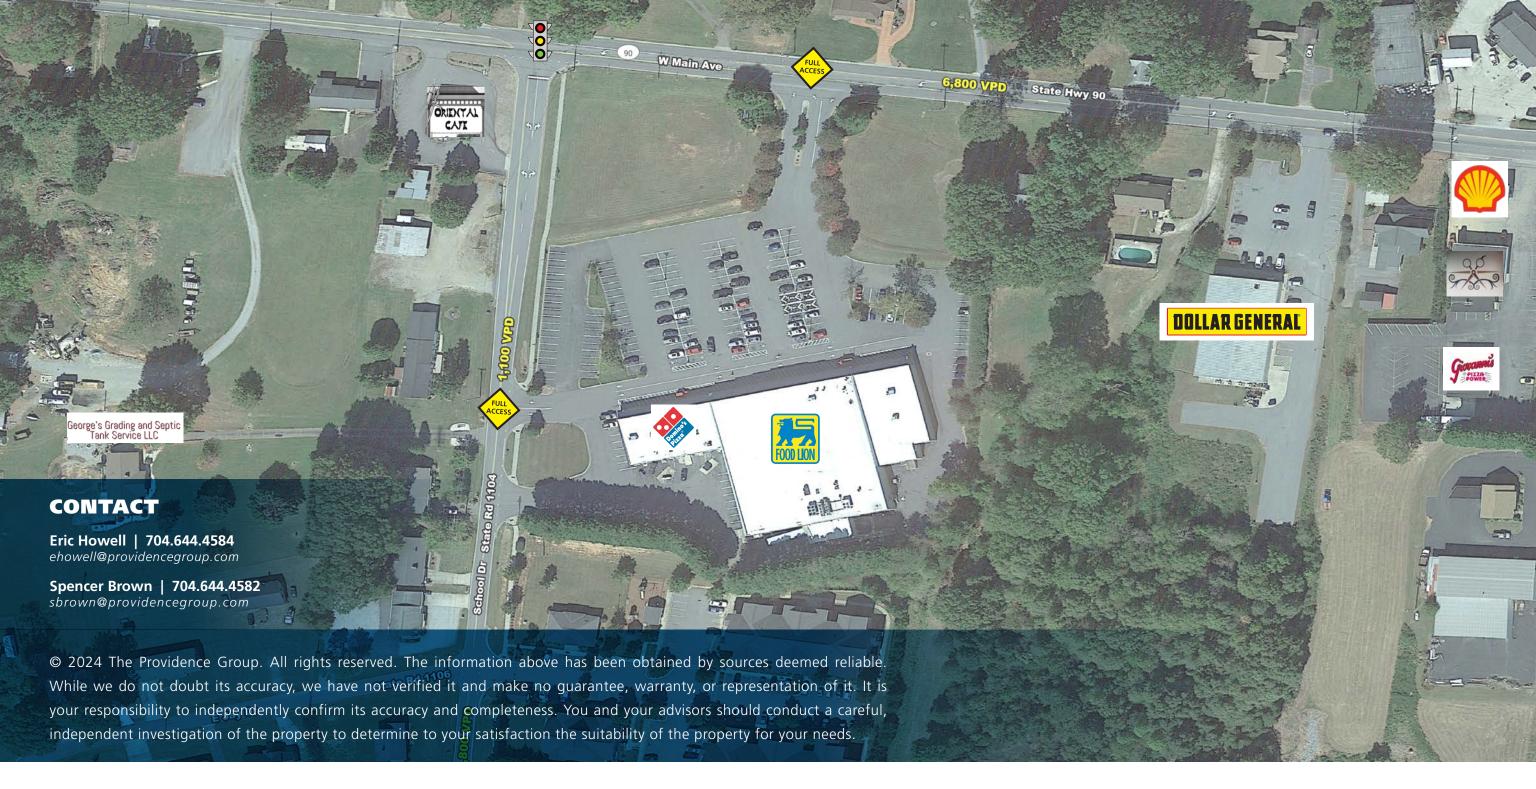

#### **PROPERTY HIGHLIGHTS**

West Main Square is a Food Lion anchored neighborhood center on Main St in downtown Taylorsville, NC. Central location, easy ingress/egress and close proximity to Alexander Central High School make West Main Square one of the major shopping destinations in Taylorsville.

# **WEST MAIN SQUARE**

629 WEST MAIN AVE, TAYLORSVILLE, NC

| Suite | Space | Tenant          | Square Feet |
|-------|-------|-----------------|-------------|
| 851   | 1     | T-Ville Tobacco | 1,500 SF    |
| 831   | 2     | AVAILABLE       | 800 SF      |
| 821   | 3     | Dominos         | 2,400 SF    |
| 801   | 4     | Nails for U     | 1,100 SF    |
| 799   | 5     | Food Lion       | 25,000 SF   |
| 789   | 6     | AVAILABLE       | 7,000 SF    |