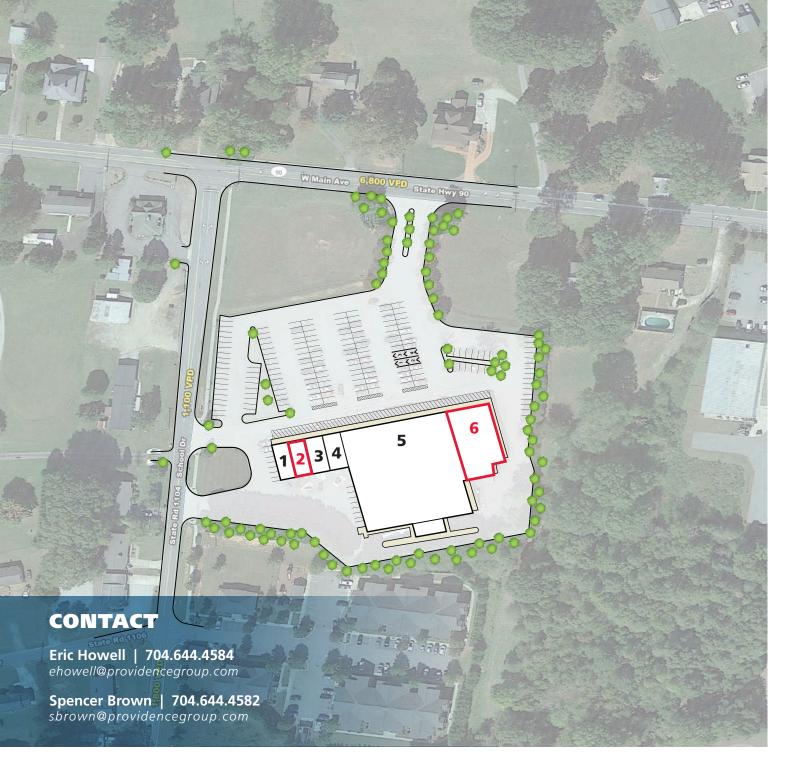

# **WEST MAIN SQUARE**

629 WEST MAIN AVE, TAYLORSVILLE, NC

| Suite | Space | Tenant          | Square Feet |
|-------|-------|-----------------|-------------|
| 851   | 1     | T-Ville Tobacco | 1,500 SF    |
| 831   | 2     | AVAILABLE       | 800 SF      |
| 821   | 3     | Dominos         | 2,400 SF    |
| 801   | 4     | Nails for U     | 1,100 SF    |
| 799   | 5     | Food Lion       | 25,000 SF   |
| 789   | 6     | AVAILABLE       | 7,000 SF    |