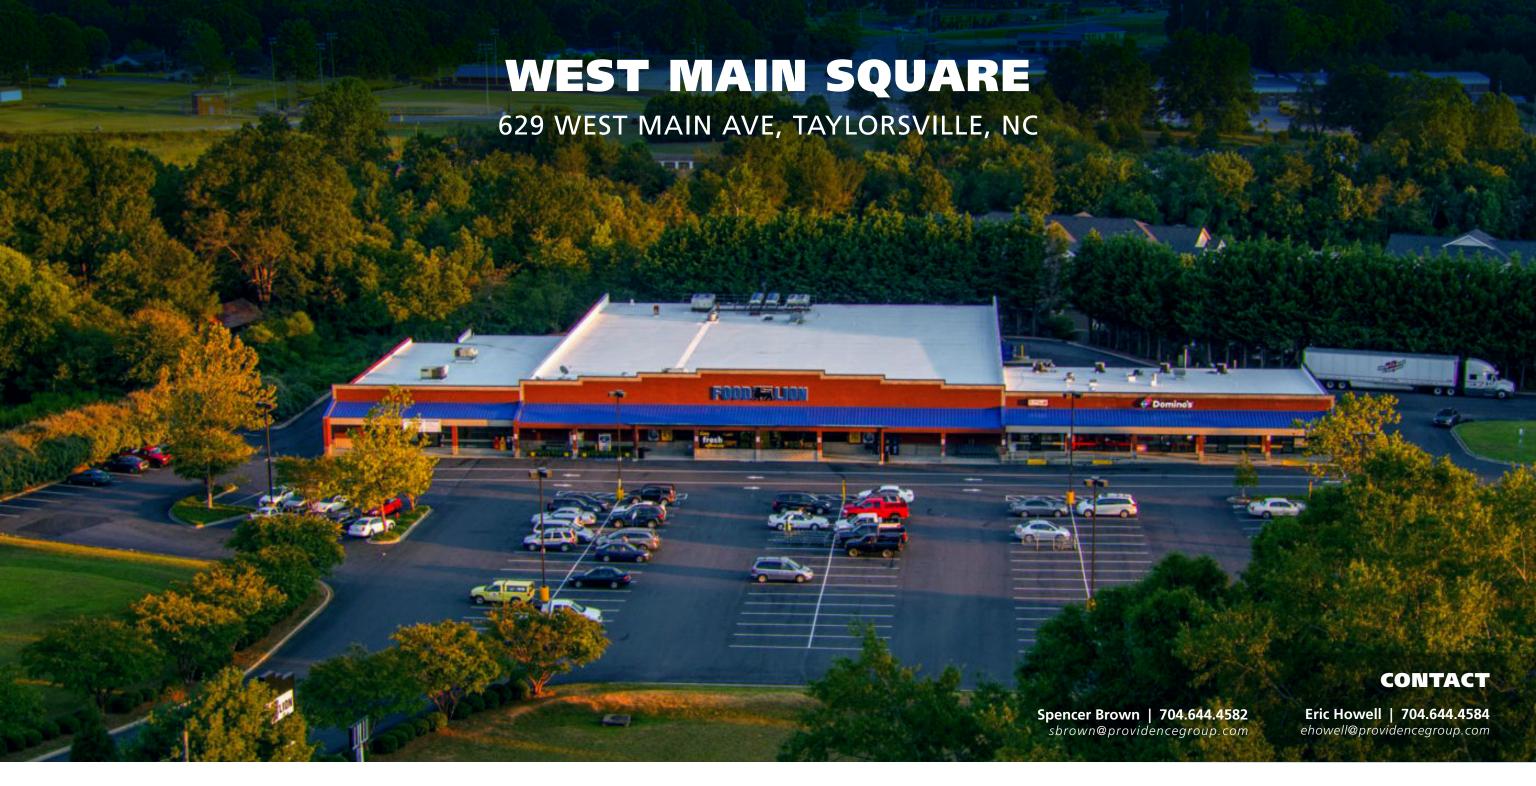

# **WEST MAIN SQUARE**

629 WEST MAIN AVE, TAYLORSVILLE, NC

#### **PROPERTY HIGHLIGHTS**

West Main Square is a Food Lion anchored neighborhood center on Main St in downtown Taylorsville, NC. Central location, easy ingress/egress and close proximity to Alexander Central High School make West Main Square one of the major shopping destinations in Taylorsville.