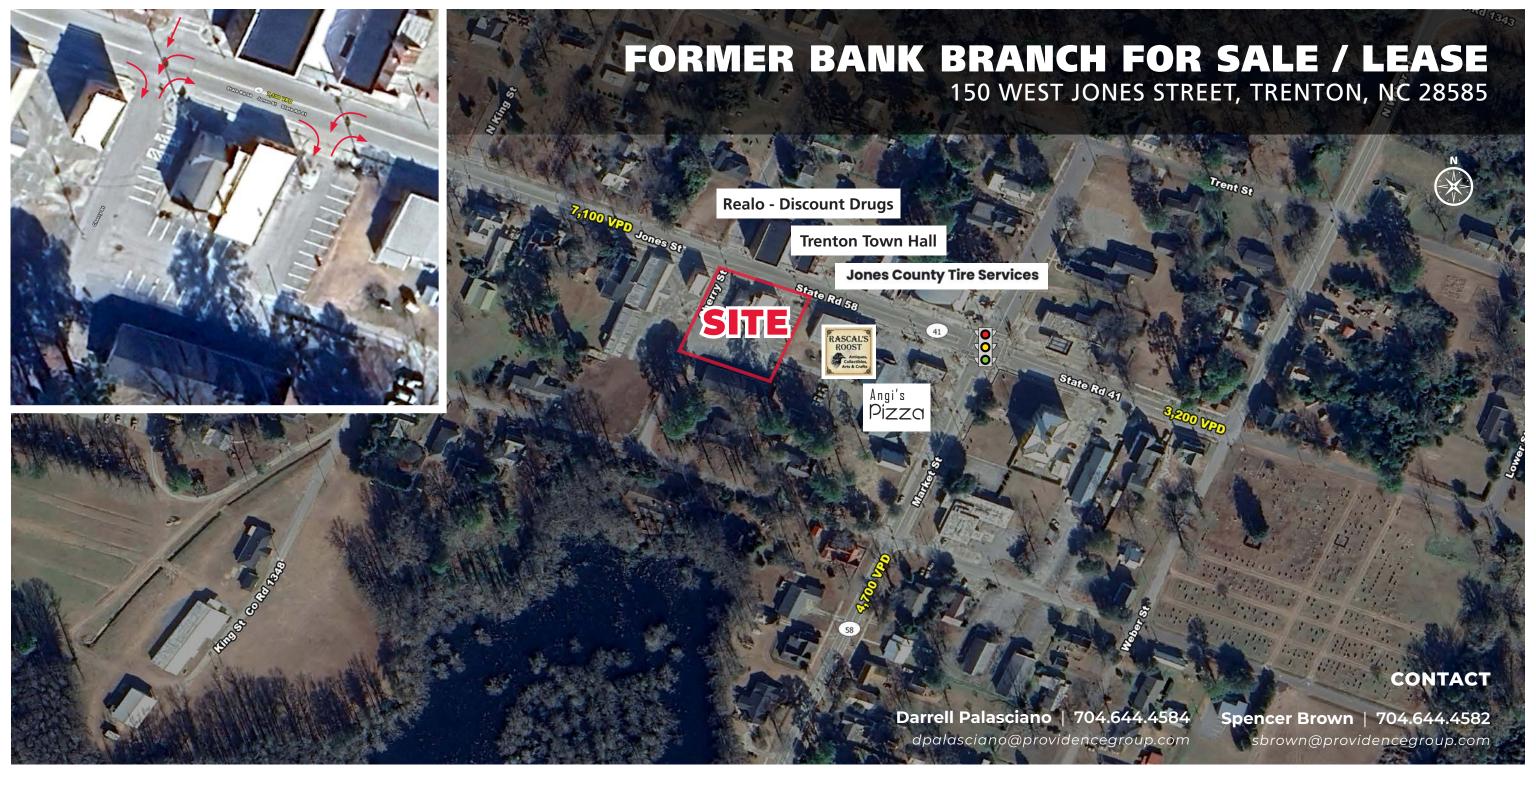

# FORMER BANK BRANCH FOR SALE / LEASE

150 WEST JONES STREET, TRENTON, NC 28585

#### **PROPERTY INFORMATION**

· Available for sale, lease, ground lease, build to suit

· Acres: ±0.52

· Square Feet: ±4,620 SF

· Drive-thru

#### **PROPERTY HIGHLIGHTS**

- Free standing retail / office building with drive thru located at the corner of Cherry St and Wt Jones St in downtown Trenton, NC.
- Excellent visibility from West Jones Street and Cherry Street.
- 7,100 VPD on W Jones Street
- Most financial institutions allowed

### CONTACT

**Spencer Brown** | 704.644.4582 sbrown@providencegroup.com

Darrell Palasciano | 704.644.4584 dpalasciano@providencegroup.com

© 2024 The Providence Group. All rights reserved. The information above has been obtained by sources deemed reliable. While we do not doubt its accuracy, we have not verified it and make no guarantee, warranty, or representation of it. It is your responsibility to independently confirm its accuracy and completeness. You and your advisors should conduct a careful, independent investigation of the property to determine to your satisfaction the suitability of the property for your needs.