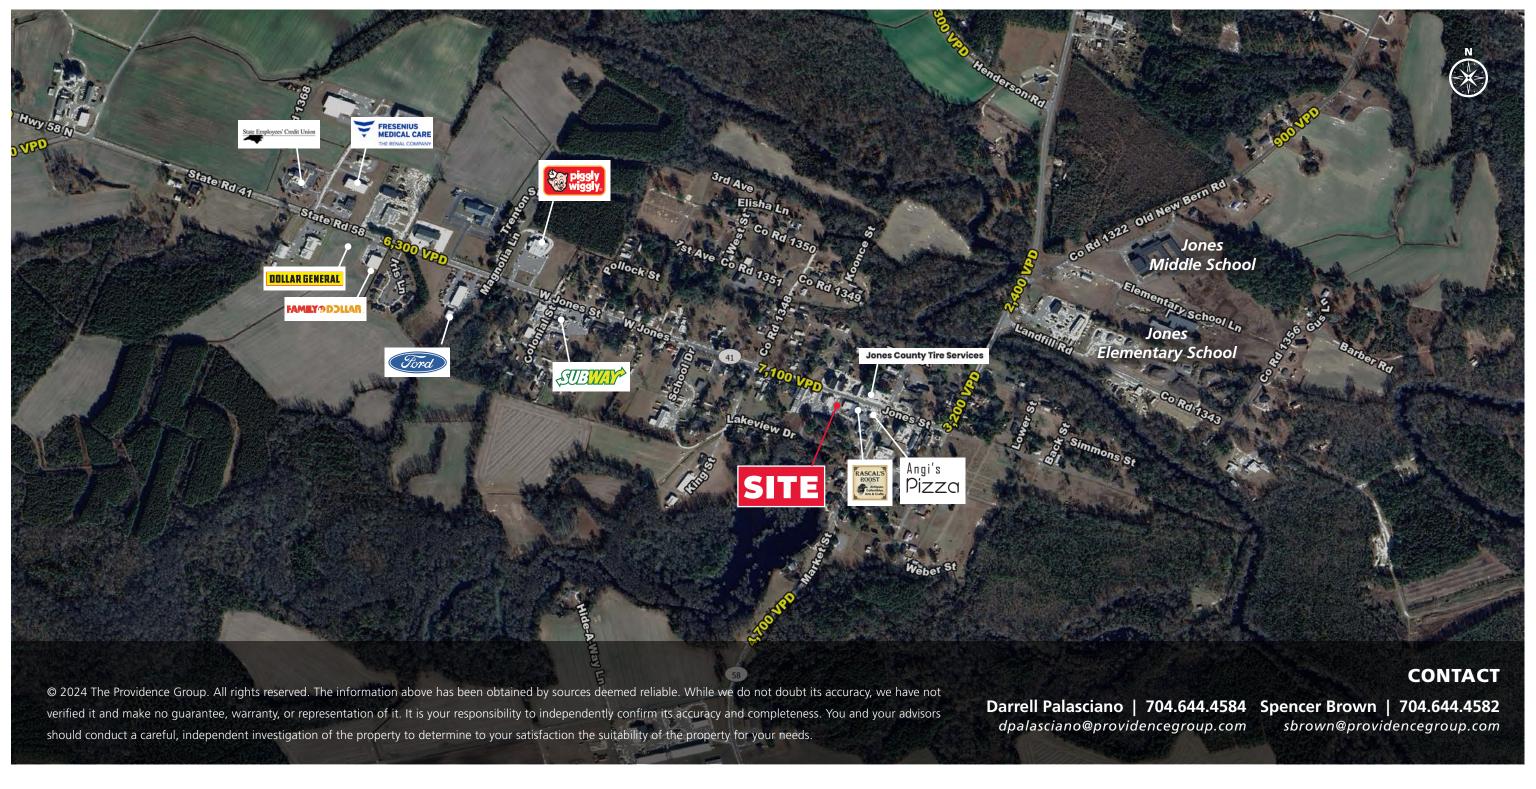

#### **PROPERTY HIGHLIGHTS**

- Free standing retail / office building with drive thru located at the corner of Cherry St and Wt Jones St in downtown Trenton, NC.
- Excellent visibility from West Jones Street and Cherry Street.
- 7,100 VPD on W Jones Street
- Most financial institutions allowed