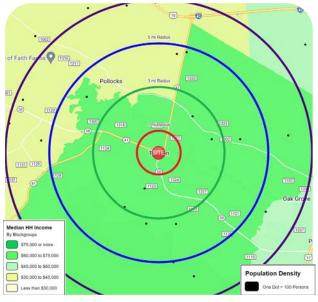

|                                                                                                                | 5 m Kadus                                |
|----------------------------------------------------------------------------------------------------------------|------------------------------------------|
| of Faith Facks O THO                                                                                           | Pollocks 3 m Rasus                       |
|                                                                                                                |                                          |
| Median HH Income<br>By Blockgroups                                                                             | Oak Große                                |
| \$75,000 or more<br>\$60,000 to \$75,000<br>\$45,000 to \$60,000<br>\$30,000 to \$45,000<br>Less than \$30,000 | Population Density One Dat # 100 Persons |

### TRADITIONAL DEMOGRAPHICS 2023

| DEMOGRAPHICS       | 3 MILE   | 5 MILE   | 10 MILE  |
|--------------------|----------|----------|----------|
| POPULATION         | 1,318    | 2,096    | 3,166    |
| AVERAGE HH INCOME  | \$74,121 | \$73,199 | \$70,529 |
| DAYTIME EMPLOYMENT | 644      | 811      | 863      |