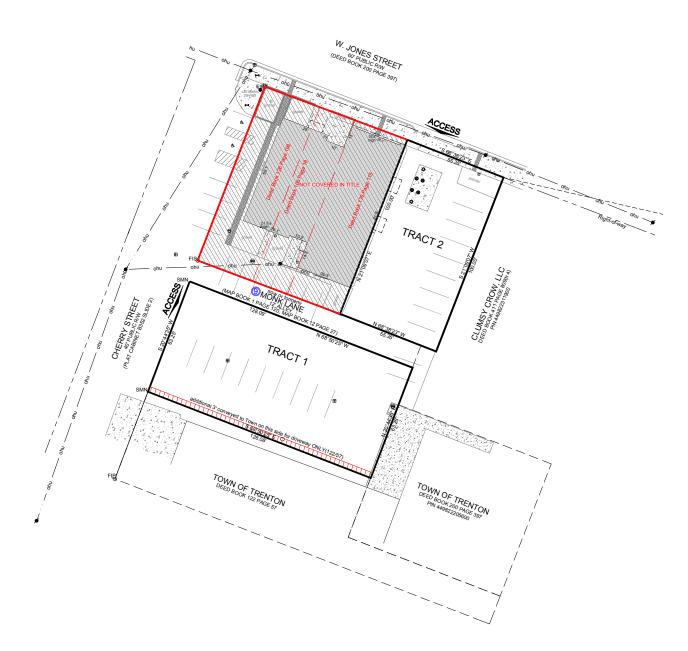

#### **PROPERTY INFORMATION**

· Available for sale, lease, ground lease, build to suit

· Acres: ±0.52

· Square Feet: ±4,620 SF

· Drive-thru

#### **PROPERTY HIGHLIGHTS**

- Free standing retail / office building with drive thru located at the corner of Cherry St and Wt Jones St in downtown Trenton, NC.
- Excellent visibility from West Jones Street and Cherry Street.
- 7,100 VPD on W Jones Street
- Most financial institutions allowed