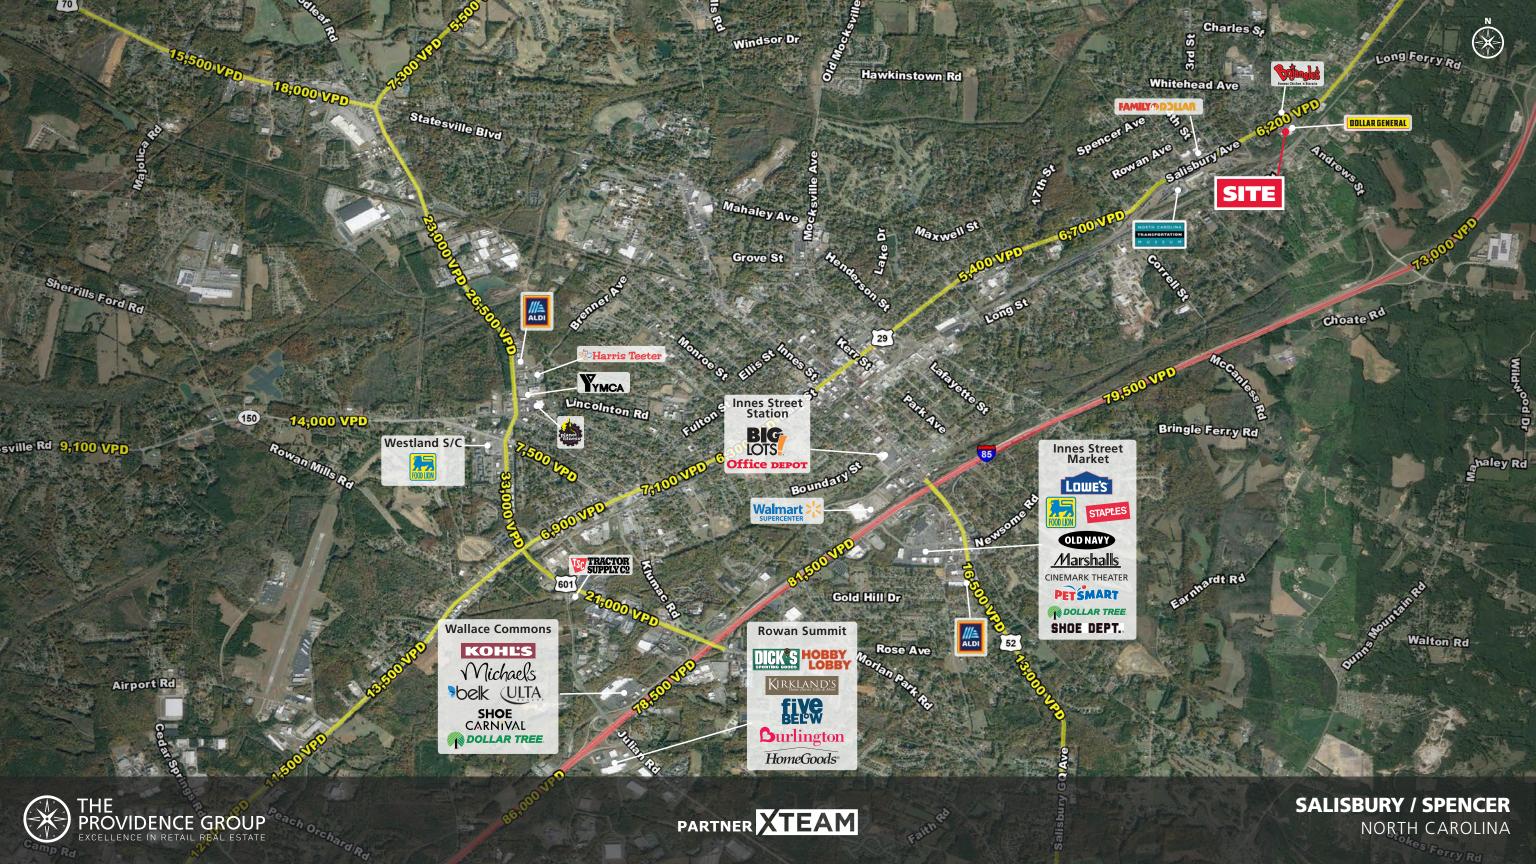

#### **PROPERTY HIGHLIGHTS**

- Primary Grocery Center in Spencer
- Full traffic access from N Salisbury Avenue
- 1/4 Mile from NC Transportation Museum entrance which has 170k visitors per year
- Easy Access to I-85