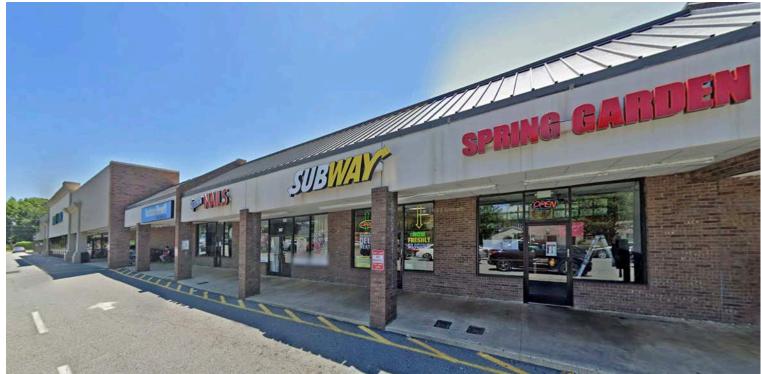

# **SPENCER MARKETPLACE** 313 SALISBURY AVE, SPENCER, NC 28159

| Suite# | Space | Tenant                | Square Feet |
|--------|-------|-----------------------|-------------|
| 301A   | 1     | Spencer Laundromat    | 1,800 SF    |
| 301B   | 2     | AVAILABLE             | 1,800 SF    |
| 303    | 3     | Spring Garden Chinese | 900 SF      |
| 305    | 4     | Subway                | 900 SF      |
| 307    | 5     | Spencer's Nail & Spa  | 1,500 SF    |
| 309    | 6     | Jackson Hewitt        | 1,200 SF    |
| 313    | 7     | Food Lion             | 30,104 SF   |
| 317    | 8     | AVAILABLE             | 8,470 SF    |
| 319    | 9     | Spencer Tobacco       | 1,200 SF    |