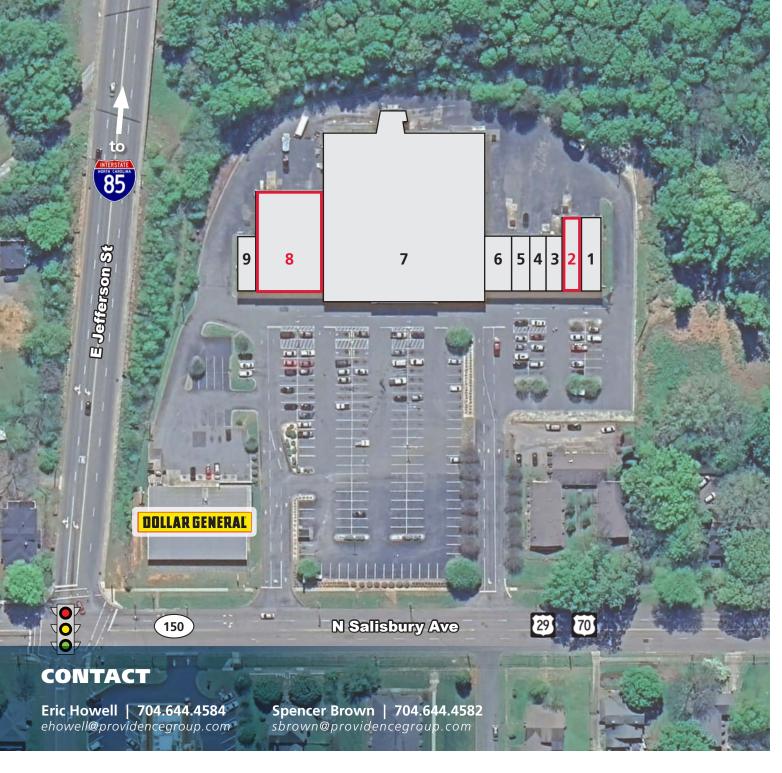

# **SPENCER MARKETPLACE** 313 SALISBURY AVE, SPENCER, NC 28159

| Suite# | Space | Tenant                | Square Feet |
|--------|-------|-----------------------|-------------|
| 301A   | 1     | Spencer Laundromat    | 1,800 SF    |
| 301B   | 2     | AVAILABLE             | 1,800 SF    |
| 303    | 3     | Spring Garden Chinese | 900 SF      |
| 305    | 4     | Subway                | 900 SF      |
| 307    | 5     | Spencer's Nail & Spa  | 1,500 SF    |
| 309    | 6     | Jackson Hewitt        | 1,200 SF    |
| 313    | 7     | Food Lion             | 30,104 SF   |
| 317    | 8     | AVAILABLE             | 8,470 SF    |
| 319    | 9     | Spencer Tobacco       | 1,200 SF    |

#### **PROPERTY / LEASING INFO**

Space Available: 8,470 SF and 1,800 SF

-Base Rent: Call for details

-NNN Rate: Call for details

#### **PROPERTY HIGHLIGHTS**

- Primary Grocery Center in Spencer
- Full traffic access from N Salisbury Avenue
- 1/4 Mile from NC Transportation Museum entrance which has 170k visitors per year
- Easy Access to I-85