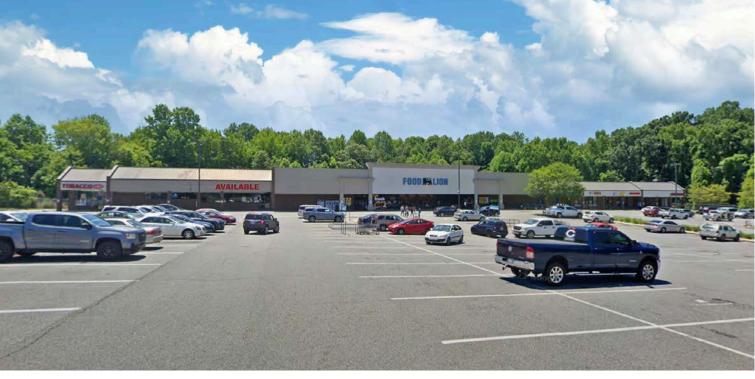

#### **PROPERTY / LEASING INFO**

Space Available: 8,470 SF and 1,800 SF

-Base Rent: Call for details

-NNN Rate: Call for details

#### **PROPERTY HIGHLIGHTS**

- Primary Grocery Center in Spencer
- Full traffic access from N Salisbury Avenue
- 1/4 Mile from NC Transportation Museum entrance which has 170k visitors per year
- Easy Access to I-85

# **SPENCER MARKETPLACE** 313 SALISBURY AVE, SPENCER, NC 28159

| Suite# | Space | Tenant                | Square Feet |
|--------|-------|-----------------------|-------------|
| 301A   | 1     | Spencer Laundromat    | 1,800 SF    |
| 301B   | 2     | AVAILABLE             | 1,800 SF    |
| 303    | 3     | Spring Garden Chinese | 900 SF      |
| 305    | 4     | Subway                | 900 SF      |
| 307    | 5     | Spencer's Nail & Spa  | 1,500 SF    |
| 309    | 6     | Jackson Hewitt        | 1,200 SF    |
| 313    | 7     | Food Lion             | 30,104 SF   |
| 317    | 8     | AVAILABLE             | 8,470 SF    |
| 319    | 9     | Spencer Tobacco       | 1,200 SF    |