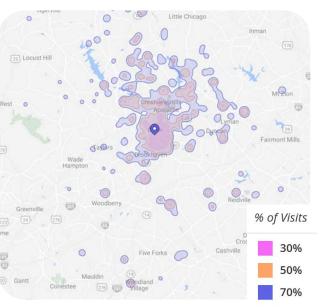

## TRADE AREA DEMOGRAPHICS

| 30% of Visits |                        | 50% of Visits          |                                 | 70% of Visits                            |
|---------------|------------------------|------------------------|---------------------------------|------------------------------------------|
| 8,477         |                        | 38,386                 |                                 | 59,703                                   |
| 3,374         |                        | 14,605                 |                                 | 22,398                                   |
| 3.81          |                        | 38.33                  |                                 | 68.85                                    |
| \$50,181      |                        | \$74,844               |                                 | \$78,457                                 |
|               |                        |                        |                                 |                                          |
| _             | 8,477<br>3,374<br>3.81 | 8,477<br>3,374<br>3.81 | 8,47738,3863,37414,6053.8138.33 | 8,477 38,386   3,374 14,605   3.81 38.33 |