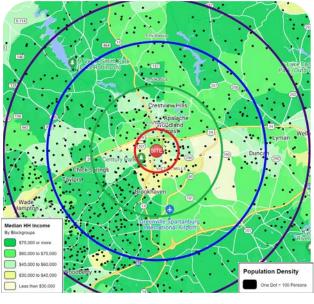

## TRADITIONAL DEMOGRAPHICS 2023

| DEMOGRAPHICS       | 1 MILE   | 3 MILE   | 5 MILE   | 7 MILE    |
|--------------------|----------|----------|----------|-----------|
| POPULATION         | 8,112    | 38,847   | 84,244   | 162,424   |
| AVERAGE HH INCOME  | \$69,732 | \$85,953 | \$97,959 | \$102,623 |
| DAYTIME EMPLOYMENT | 3,524    | 15,862   | 26,257   | 55,585    |

**HOUSEHOLDS\*** 

\$369,714 ESTIMATED AVERAGE HH NET WORTH\*

## TRADE AREA DEMOGRAPHICS

| 30% of Visits |                        | 50% of Visits          |                                 | 70% of Visits                            |
|---------------|------------------------|------------------------|---------------------------------|------------------------------------------|
| 8,477         |                        | 38,386                 |                                 | 59,703                                   |
| 3,374         |                        | 14,605                 |                                 | 22,398                                   |
| 3.81          |                        | 38.33                  |                                 | 68.85                                    |
| \$50,181      |                        | \$74,844               |                                 | \$78,457                                 |
|               |                        |                        |                                 |                                          |
| _             | 8,477<br>3,374<br>3.81 | 8,477<br>3,374<br>3.81 | 8,47738,3863,37414,6053.8138.33 | 8,477 38,386   3,374 14,605   3.81 38.33 |