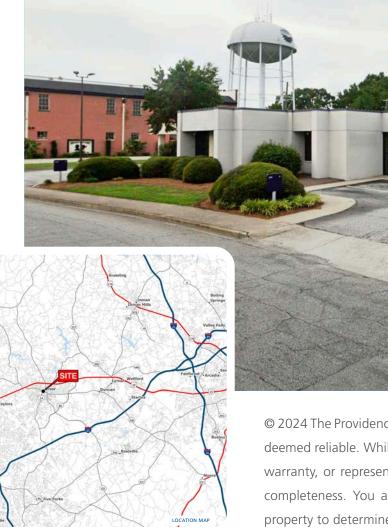

### **PROPERTY / LEASING INFORMATION**

Free-standing "main & main" bank building for lease or redevelopment in thriving downtown Greer, SC. Home to Greenville-Spartanburg International Airport, Goodrich North America and the world's largest BMW plant, Greer is one of the most dynamic small towns in the Carolinas.

#### **PROPERTY HIGHLIGHTS**

- Available for Lease, Ground Lease, or Build-to-Suit:
- Size: 2,814 SF, 0.92 acres
- Located at the signalized intersection of N. Main Street and W Poinsett St.
- Excellent visibility and access to both roads.
- 2 Full access points; One RI/LI only; One RO/LO only
- Drive-thru in place
- 13,100 VPD on North Main Street
- Most financial institutions allowed
- Zoning: C-1 (Central Business District)
- 29 Parking Spaces