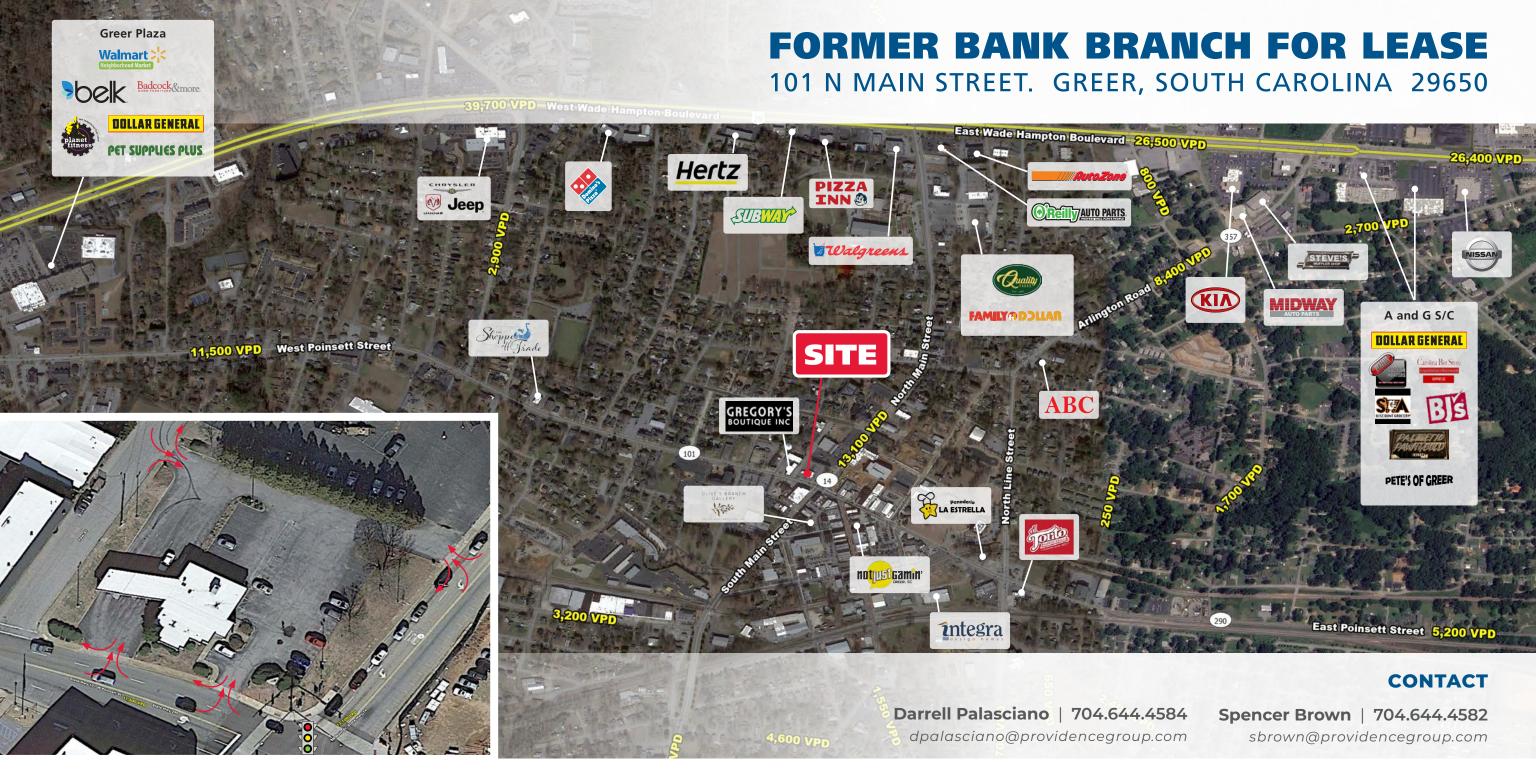

# FORMER BANK BRANCH FOR LEASE

101 N MAIN STREET. GREER, SOUTH CAROLINA 29650

#### **PROPERTY HIGHLIGHTS**

- Available for Lease, Ground Lease, or Build-to-Suit:
- Size: 2,814 SF, 0.92 acres
- Located at the signalized intersection of N. Main Street and W Poinsett St.
- Excellent visibility and access to both roads.
- 2 Full access points; One RI/LI only; One RO/LO only
- Drive-thru in place
- 13,100 VPD on North Main Street
- Most financial institutions allowed
- Zoning: C-1 (Central Business District)
- 29 Parking Spaces