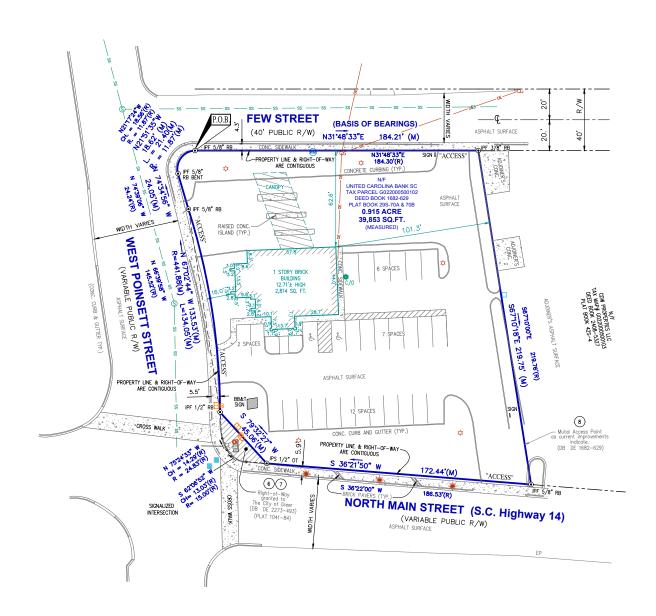

#### **PROPERTY HIGHLIGHTS**

- Available for Lease, Ground Lease, or Build-to-Suit:
- Size: 2,814 SF, 0.92 acres
- Located at the signalized intersection of N. Main Street and W Poinsett St.
- Excellent visibility and access to both roads.
- 2 Full access points; One RI/LI only; One RO/LO only
- Drive-thru in place
- 13,100 VPD on North Main Street
- Most financial institutions allowed
- Zoning: C-1 (Central Business District)
- 29 Parking Spaces