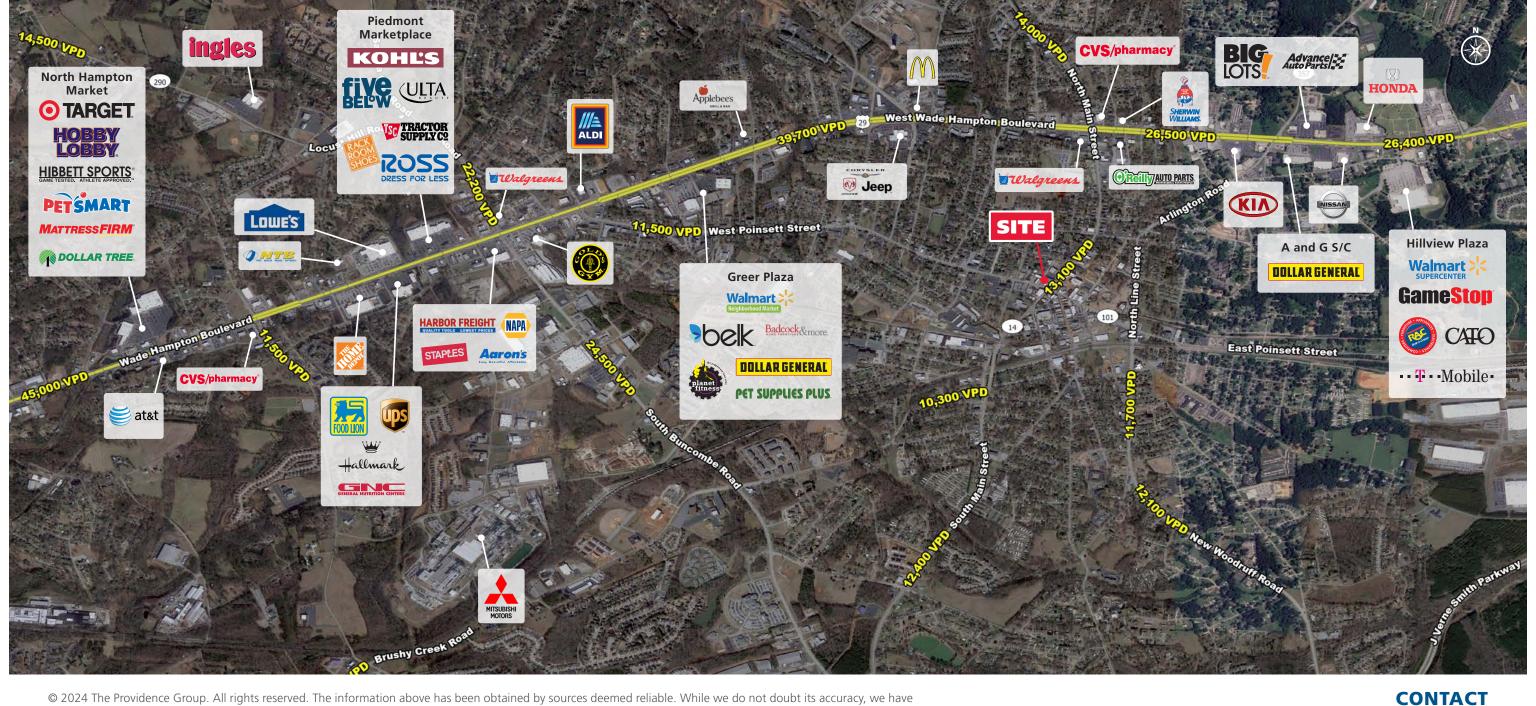

### **PROPERTY / LEASING INFORMATION**

Free-standing "main & main" bank building for lease or redevelopment in thriving downtown Greer, SC. Home to Greenville-Spartanburg International Airport, Goodrich North America and the world's largest BMW plant, Greer is one of the most dynamic small towns in the Carolinas.

#### **PROPERTY HIGHLIGHTS**

- Available for Lease, Ground Lease, or Build-to-Suit:
- Size: 2,814 SF, 0.92 acres
- Located at the signalized intersection of N. Main Street and W Poinsett St.
- Excellent visibility and access to both roads.
- 2 Full access points; One RI/LI only; One RO/LO only
- Drive-thru in place
- 13,100 VPD on North Main Street
- Most financial institutions allowed
- Zoning: C-1 (Central Business District)
- 29 Parking Spaces