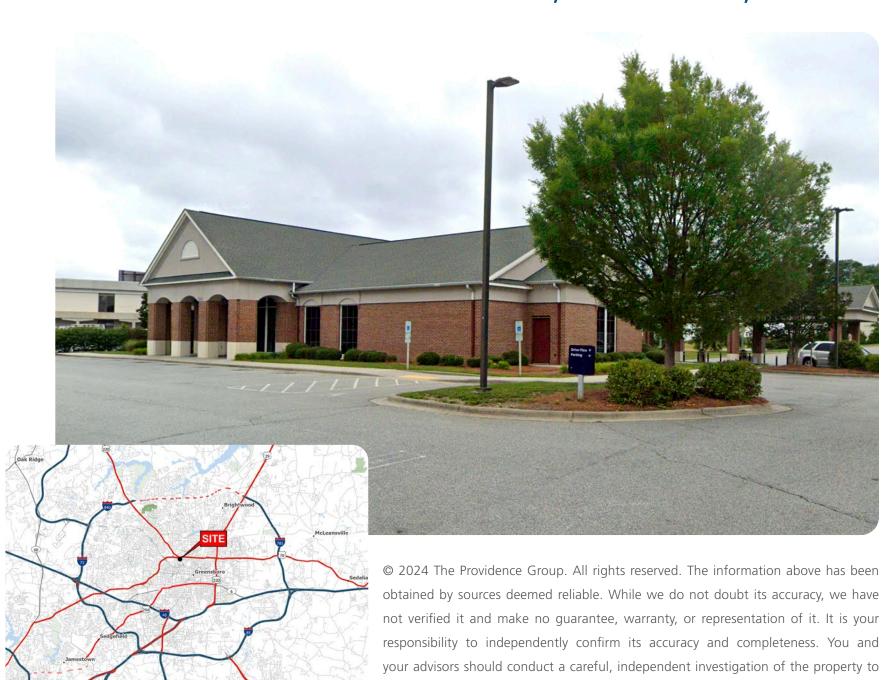

#### **PROPERTY INFORMATION**

· Available for lease, ground lease, build to suit

· Acres: ±1.62

· Square Feet: ±4,527

· Drive Thru

· Dedicated pylon sign

- 41 Parking Spaces

#### **PROPERTY HIGHLIGHTS**

- High profile former bank branch available for lease or redevelopment within the Battleground Avenue retail corridor in Greensboro
- Very well located close to the high income Irving Park neighborhood and the Green Valley Office Park
- Great visibility and access from Battleground Avenue (17,500 VPD).
- Secondary Access on Grecade St
- Cross access with Sheetz
- Less than 1 mi from proposed Publix development
- Rare in-fill location with drive-thru in place
- Most financial institutions allowed

© 2024 The Providence Group. All rights reserved. The information above has been obtained by sources deemed reliable. While we do not doubt its accuracy, we have not verified it and make no guarantee, warranty, or representation of it. It is your responsibility to independently confirm its accuracy and completeness. You and your advisors should conduct a careful, independent investigation of the property to determine to your satisfaction the suitability of the property for your needs.