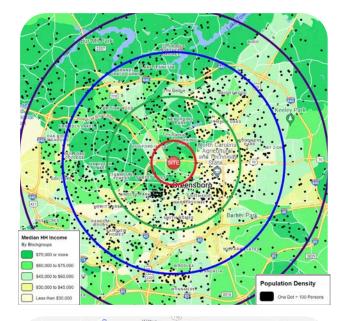

## TRADITIONAL DEMOGRAPHICS 2023

| DEMOGRAPHICS       | 1 MILE    | 3 MILE   | 5 MILE   | 7 MILE   |
|--------------------|-----------|----------|----------|----------|
| POPULATION         | 7,283     | 94,750   | 218,019  | 298,911  |
| AVERAGE HH INCOME  | \$143,398 | \$96,650 | \$92,030 | \$95,182 |
| DAYTIME EMPLOYMENT | 14,299    | 66,940   | 113,858  | 143,912  |