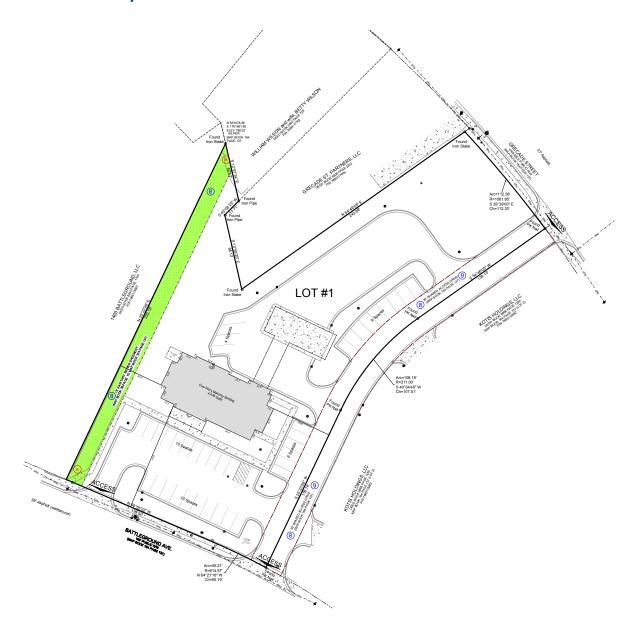

#### **PROPERTY INFORMATION**

· Available for lease, ground lease, build to suit

· Acres: ±1.62

· Square Feet: ±4,527

· Drive Thru

· Dedicated pylon sign

- 41 Parking Spaces

#### **PROPERTY HIGHLIGHTS**

- High profile former bank branch available for lease or redevelopment within the Battleground Avenue retail corridor in Greensboro
- Very well located close to the high income Irving Park neighborhood and the Green Valley Office Park
- Great visibility and access from Battleground Avenue (17,500 VPD).
- Secondary Access on Grecade St
- Cross access with Sheetz
- Less than 1 mi from proposed Publix development
- Rare in-fill location with drive-thru in place
- Most financial institutions allowed