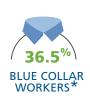

## TRADITIONAL DEMOGRAPHICS 2023

| DEMOGRAPHICS       | 1 MILE    | 3 MILE   | 5 MILE   | 7 MILE   |
|--------------------|-----------|----------|----------|----------|
| POPULATION         | 7,283     | 94,750   | 218,019  | 298,911  |
| AVERAGE HH INCOME  | \$143,398 | \$96,650 | \$92,030 | \$95,182 |
| DAYTIME EMPLOYMENT | 14,299    | 66,940   | 113,858  | 143,912  |