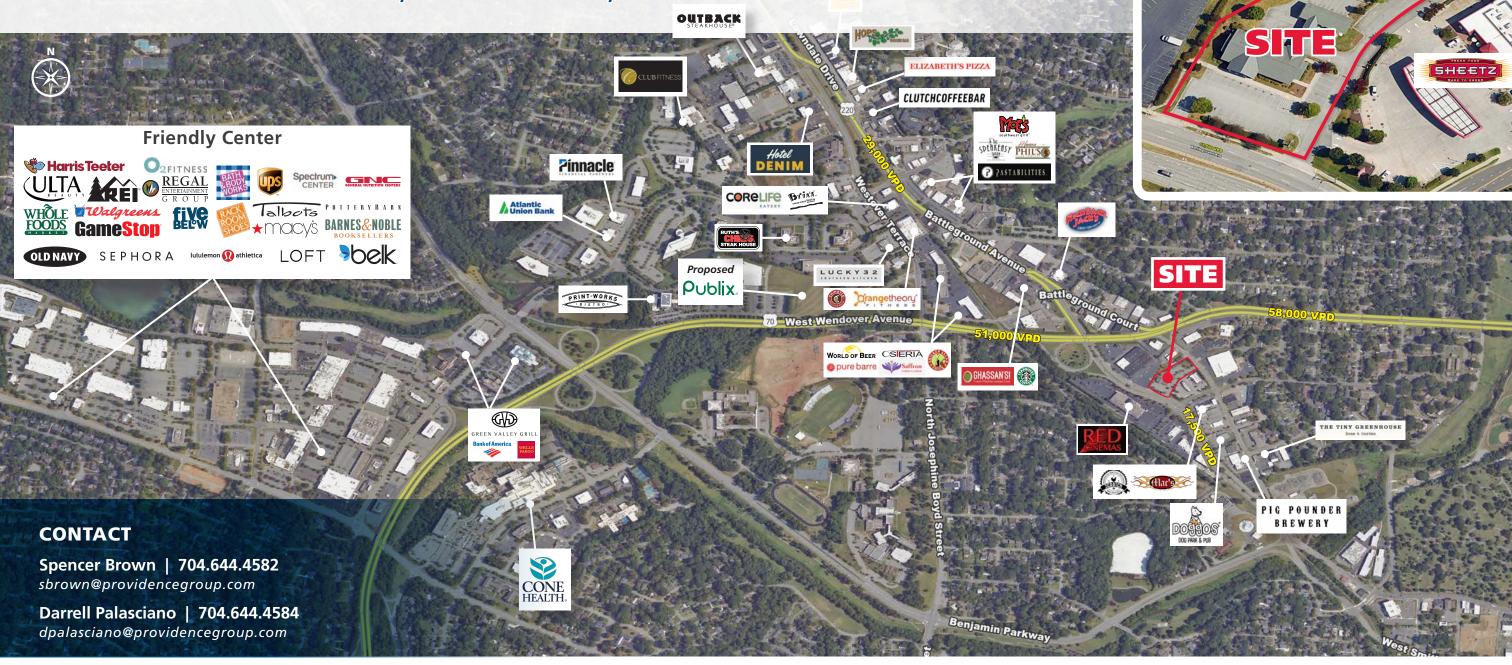

#### **PROPERTY HIGHLIGHTS**

- High profile former bank branch available for lease or redevelopment within the Battleground Avenue retail corridor in Greensboro
- Very well located close to the high income Irving Park neighborhood and the Green Valley Office Park
- Great visibility and access from Battleground Avenue (17,500 VPD).
- Secondary Access on Grecade St
- Cross access with Sheetz
- Less than 1 mi from proposed Publix development
- Rare in-fill location with drive-thru in place
- Most financial institutions allowed

#### CONTACT

**Spencer Brown** | 704.644.4582

sbrown@providencegroup.com

Darrell Palasciano | 704.644.4584

dpalasciano@providencegroup.com