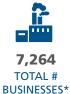

## TRADITIONAL DEMOGRAPHICS 2023

| DEMOGRAPHICS       | 1 MILE    | 3 MILE   | 5 MILE   | 7 MILE   |
|--------------------|-----------|----------|----------|----------|
| POPULATION         | 7,283     | 94,750   | 218,019  | 298,911  |
| AVERAGE HH INCOME  | \$143,398 | \$96,650 | \$92,030 | \$95,182 |
| DAYTIME EMPLOYMENT | 14,299    | 66,940   | 113,858  | 143,912  |