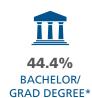

## TRADITIONAL DEMOGRAPHICS 2023

| DEMOGRAPHICS       | 1 MILE    | 3 MILE   | 5 MILE   | 7 MILE   |
|--------------------|-----------|----------|----------|----------|
| POPULATION         | 7,283     | 94,750   | 218,019  | 298,911  |
| AVERAGE HH INCOME  | \$143,398 | \$96,650 | \$92,030 | \$95,182 |
| DAYTIME EMPLOYMENT | 14,299    | 66,940   | 113,858  | 143,912  |