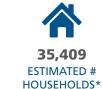

# TRADE AREA DEMOGRAPHICS 2023

30% of Visits 50% of Visits 70% of Visits **DEMOGRAPHICS** 16,807 40,030 100,092 **POPULATION** 6,264 15,663 39,540 HOUSEHOLDS 6.38 13.73 42.64 AREA (IN SQUARE MILES) \$77,131 \$77,034 \$72,486 AVERAGE HOUSEHOLD INCOME