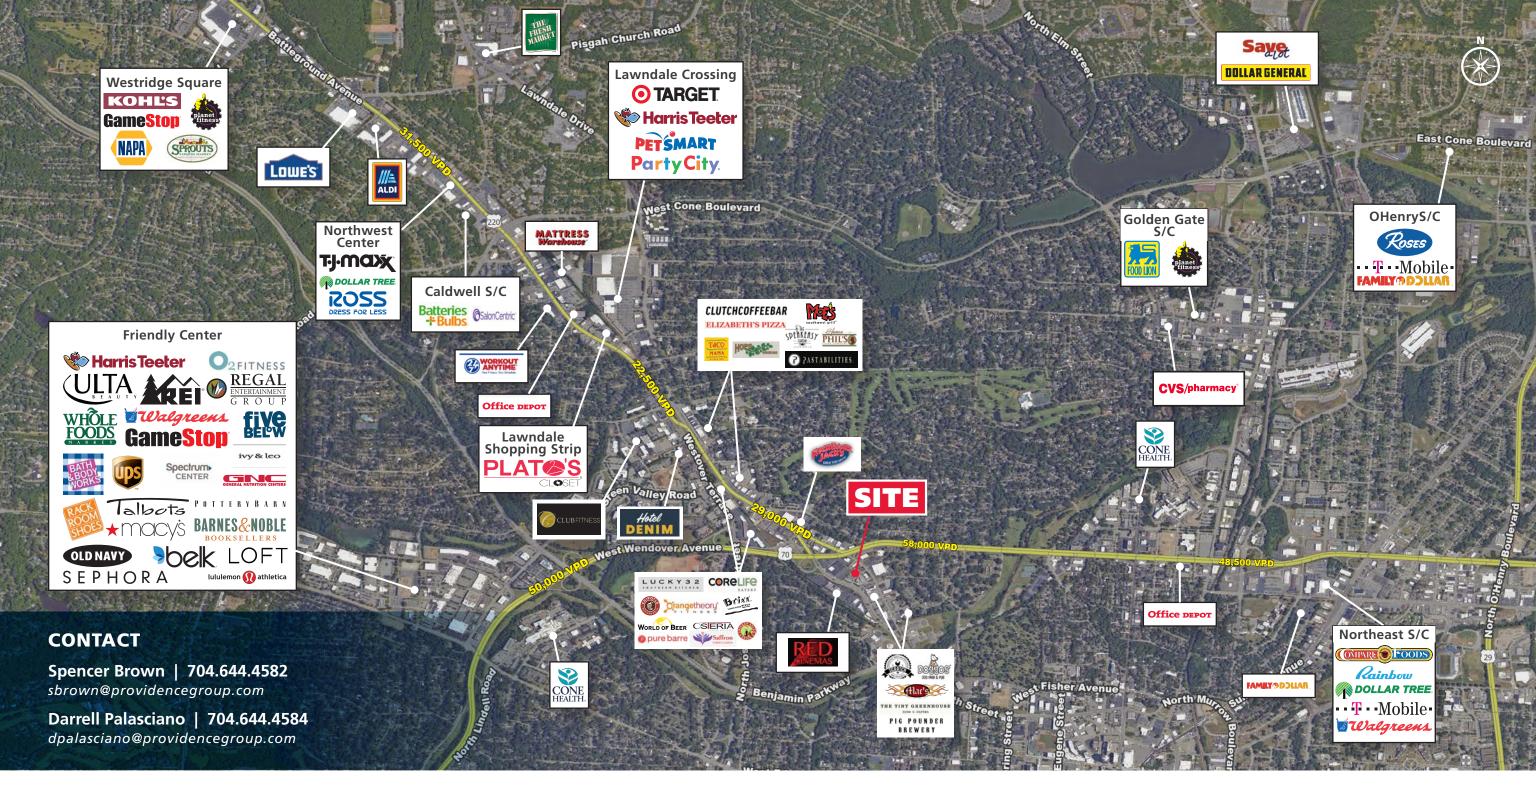

#### **PROPERTY HIGHLIGHTS**

- High profile former bank branch available for lease or redevelopment within the Battleground Avenue retail corridor in Greensboro
- Very well located close to the high income Irving Park neighborhood and the Green Valley Office Park
- Great visibility and access from Battleground Avenue (17,500 VPD).
- Secondary Access on Grecade St
- Cross access with Sheetz
- Less than 1 mi from proposed Publix development
- Rare in-fill location with drive-thru in place
- Most financial institutions allowed

#### CONTACT

**Spencer Brown** | 704.644.4582

sbrown@providencegroup.com

Darrell Palasciano | 704.644.4584

dpalasciano@providencegroup.com

### CONTACT

**Spencer Brown** | 704.644.4582 sbrown@providencegroup.com

Darrell Palasciano | 704.644.4584 dpalasciano@providencegroup.com

© 2024 The Providence Group. All rights reserved. The information above has been obtained by sources deemed reliable. While we do not doubt its accuracy, we have not verified it and make no guarantee, warranty, or representation of it. It is your responsibility to independently confirm its accuracy and completeness. You and your advisors should conduct a careful, independent investigation of the property to determine to your satisfaction the suitability of the property for your needs.