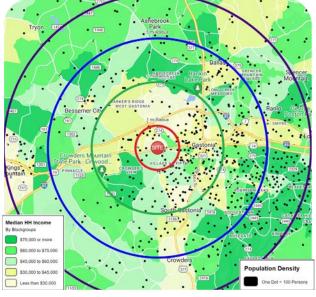

# TRADITIONAL DEMOGRAPHICS 2023

| DEMOGRAPHICS       | 1 MILE   | 3 MILE   | 5 MILE   | 7 MILE   |
|--------------------|----------|----------|----------|----------|
| POPULATION         | 5,642    | 34,998   | 82,383   | 130,581  |
| AVERAGE HH INCOME  | \$58,791 | \$63,701 | \$74,547 | \$83,038 |
| DAYTIME EMPLOYMENT | 1,763    | 16,234   | 42,716   | 55,307   |

\$199,298
ESTIMATED AVERAGE
HH NET WORTH\*

# TRADE AREA DEMOGRAPHICS

| DEMOGRAPHICS             | 30% of Visits | 50% of Visits | 70% of Visits |
|--------------------------|---------------|---------------|---------------|
| POPULATION               | 7,089         | 20,658        | 45,441        |
| HOUSEHOLDS               | 2,564         | 7,679         | 17,634        |
| AREA (IN SQUARE MILES)   | 5.85          | 13.75         | 42.11         |
| AVERAGE HOUSEHOLD INCOME | \$52,114      | \$56,010      | \$55,333      |
|                          |               |               |               |