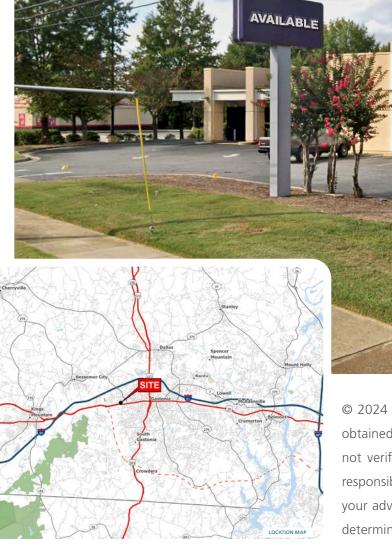

#### **PROPERTY INFORMATION**

- · Available for lease, ground lease, or build to suit
- · Acres: ±0.91
- · Square Feet: ±4,604
- · Drive Thru
- · Dedicated pylon sign
- 30 Parking Spaces

### **PROPERTY HIGHLIGHTS**

- Located less then 3 miles from downtown Gastonia and less than 5 miles from I-85 this property serves as an excellent location for incoming retail establishments
- Outparcel to Walmart SuperCenter
- Located at West Franklin Blvd (US-74) & Morton Ave
- West Franklin Blvd 16,500 VPD
- Excellent visibility and two points of ingress/egress from West Franklin Blvd (US-74)
- 1.2 miles to I-85 (96,500 VPD)
- Most financial institutions allowed