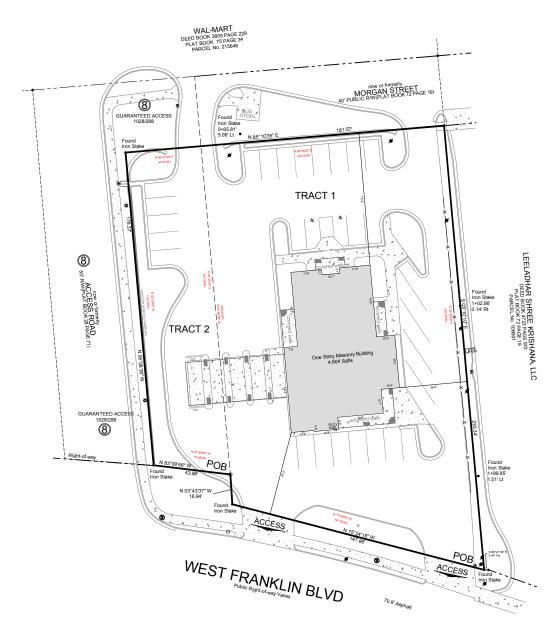

#### **PROPERTY INFORMATION**

- · Available for lease, ground lease, or build to suit
- · Acres: ±0.91
- · Square Feet: ±4,604
- · Drive Thru
- · Dedicated pylon sign
- 30 Parking Spaces