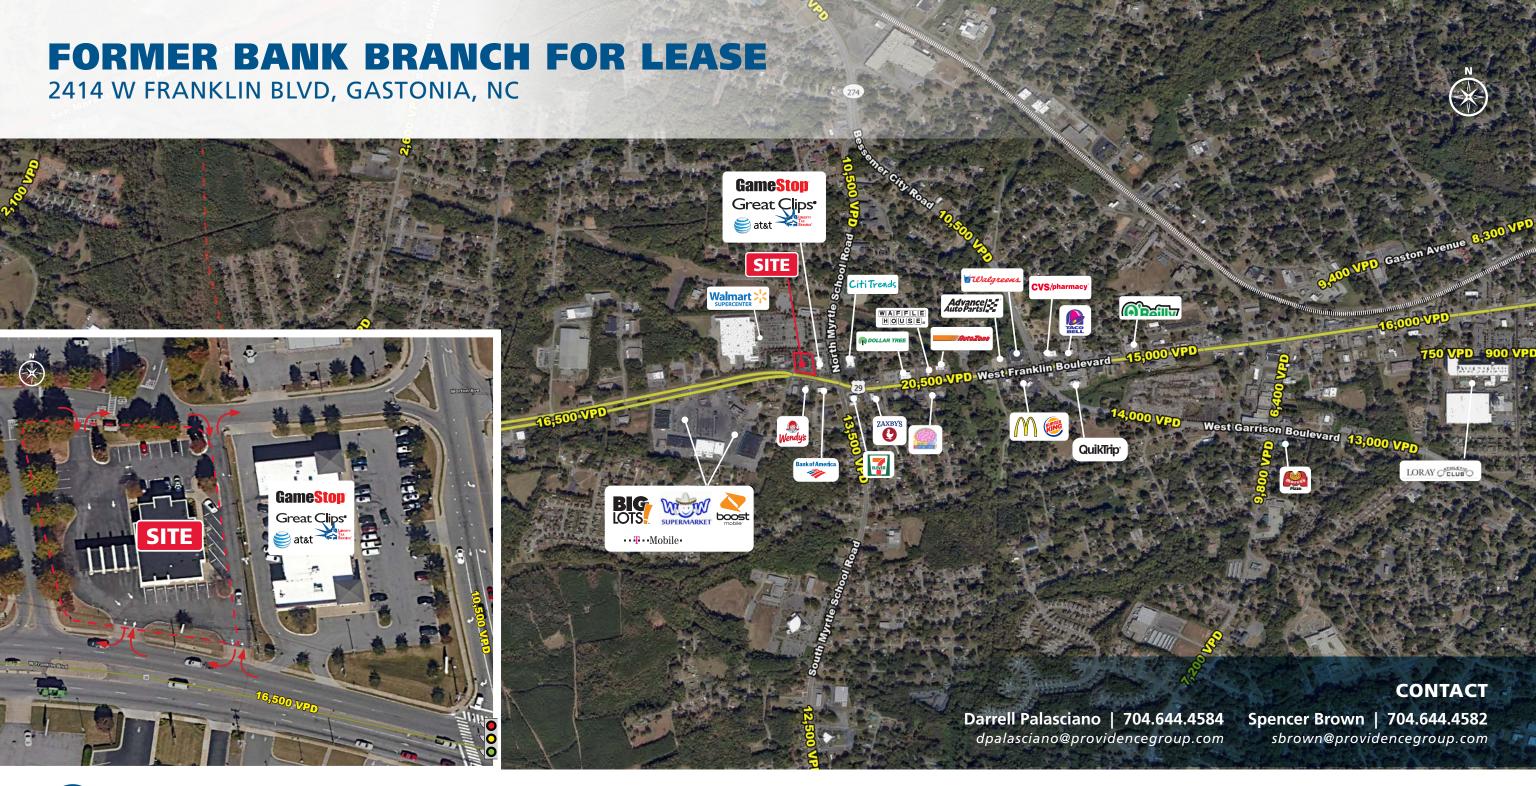

## FORMER BANK BRANCH FOR LEASE

2414 W FRANKLIN BLVD, GASTONIA, NC

### **PROPERTY HIGHLIGHTS**

- Located less then 3 miles from downtown Gastonia and less than 5 miles from I-85 this property serves as an excellent location for incoming retail establishments
- Outparcel to Walmart SuperCenter
- Located at West Franklin Blvd (US-74) & Morton Ave
- West Franklin Blvd 16,500 VPD
- Excellent visibility and two points of ingress/egress from West Franklin Blvd (US-74)
- 1.2 miles to I-85 (96,500 VPD)
- Most financial institutions allowed

#### CONTACT

**Spencer Brown** | 704.644.4582 sbrown@providencegroup.com

Darrell Palasciano | 704.644.4584 dpalasciano@providencegroup.com

© 2024 The Providence Group. All rights reserved. The information above has been obtained by sources deemed reliable. While we do not doubt its accuracy, we have not verified it and make no guarantee, warranty, or representation of it. It is your responsibility to independently confirm its accuracy and completeness. You and your advisors should conduct a careful, independent investigation of the property to determine to your satisfaction the suitability of the property for your needs.