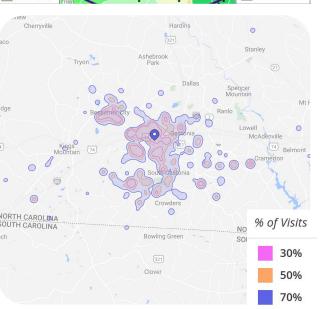

# TRADE AREA DEMOGRAPHICS

| DEMOGRAPHICS             | 30% of Visits | 50% of Visits | 70% of Visits |
|--------------------------|---------------|---------------|---------------|
| POPULATION               | 7,089         | 20,658        | 45,441        |
| HOUSEHOLDS               | 2,564         | 7,679         | 17,634        |
| AREA (IN SQUARE MILES)   | 5.85          | 13.75         | 42.11         |
| AVERAGE HOUSEHOLD INCOME | \$52,114      | \$56,010      | \$55,333      |
|                          |               |               |               |