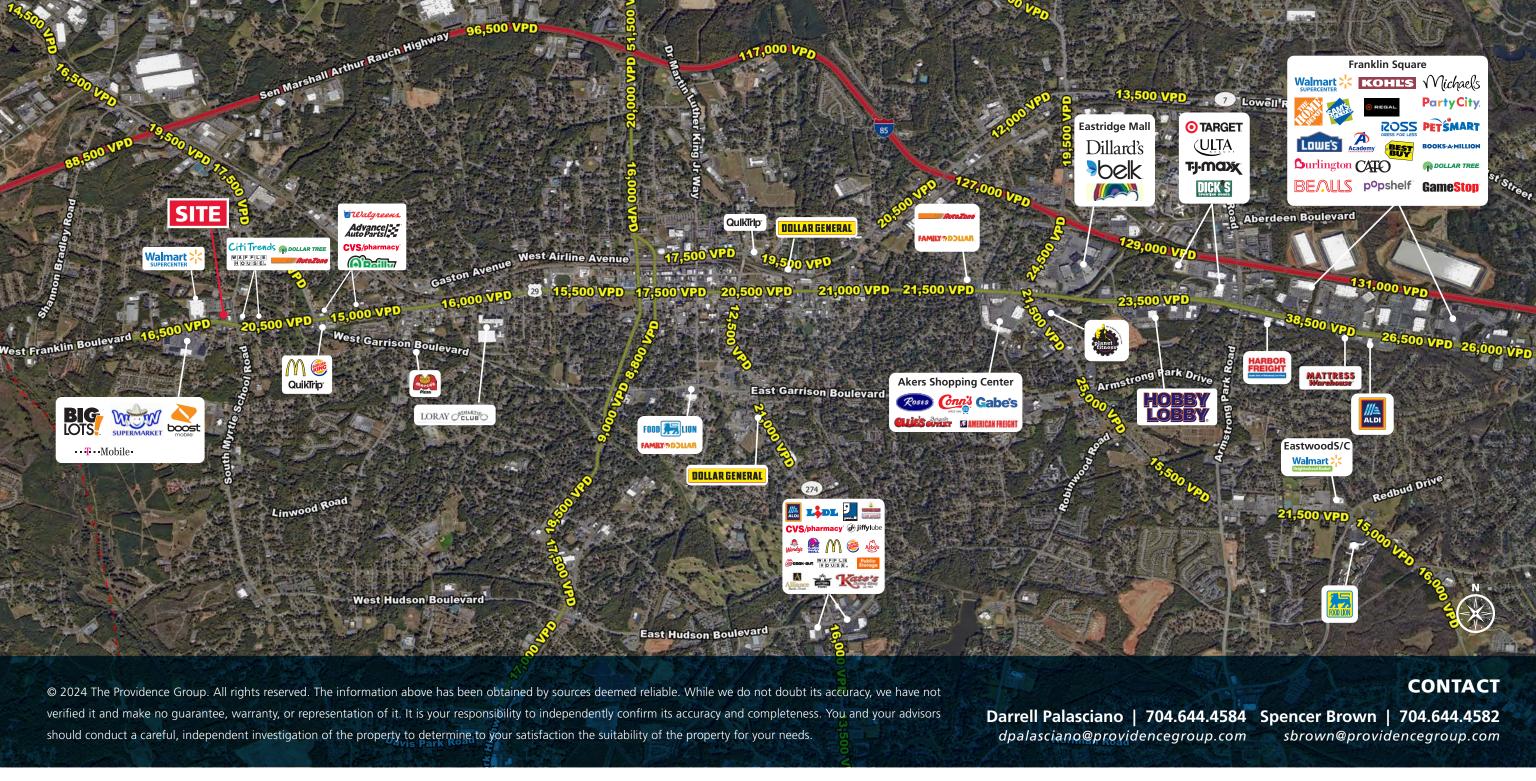

### **PROPERTY HIGHLIGHTS**

- Located less then 3 miles from downtown Gastonia and less than 5 miles from I-85 this property serves as an excellent location for incoming retail establishments
- Outparcel to Walmart SuperCenter
- Located at West Franklin Blvd (US-74) & Morton Ave
- West Franklin Blvd 16,500 VPD
- Excellent visibility and two points of ingress/egress from West Franklin Blvd (US-74)
- 1.2 miles to I-85 (96,500 VPD)
- Most financial institutions allowed