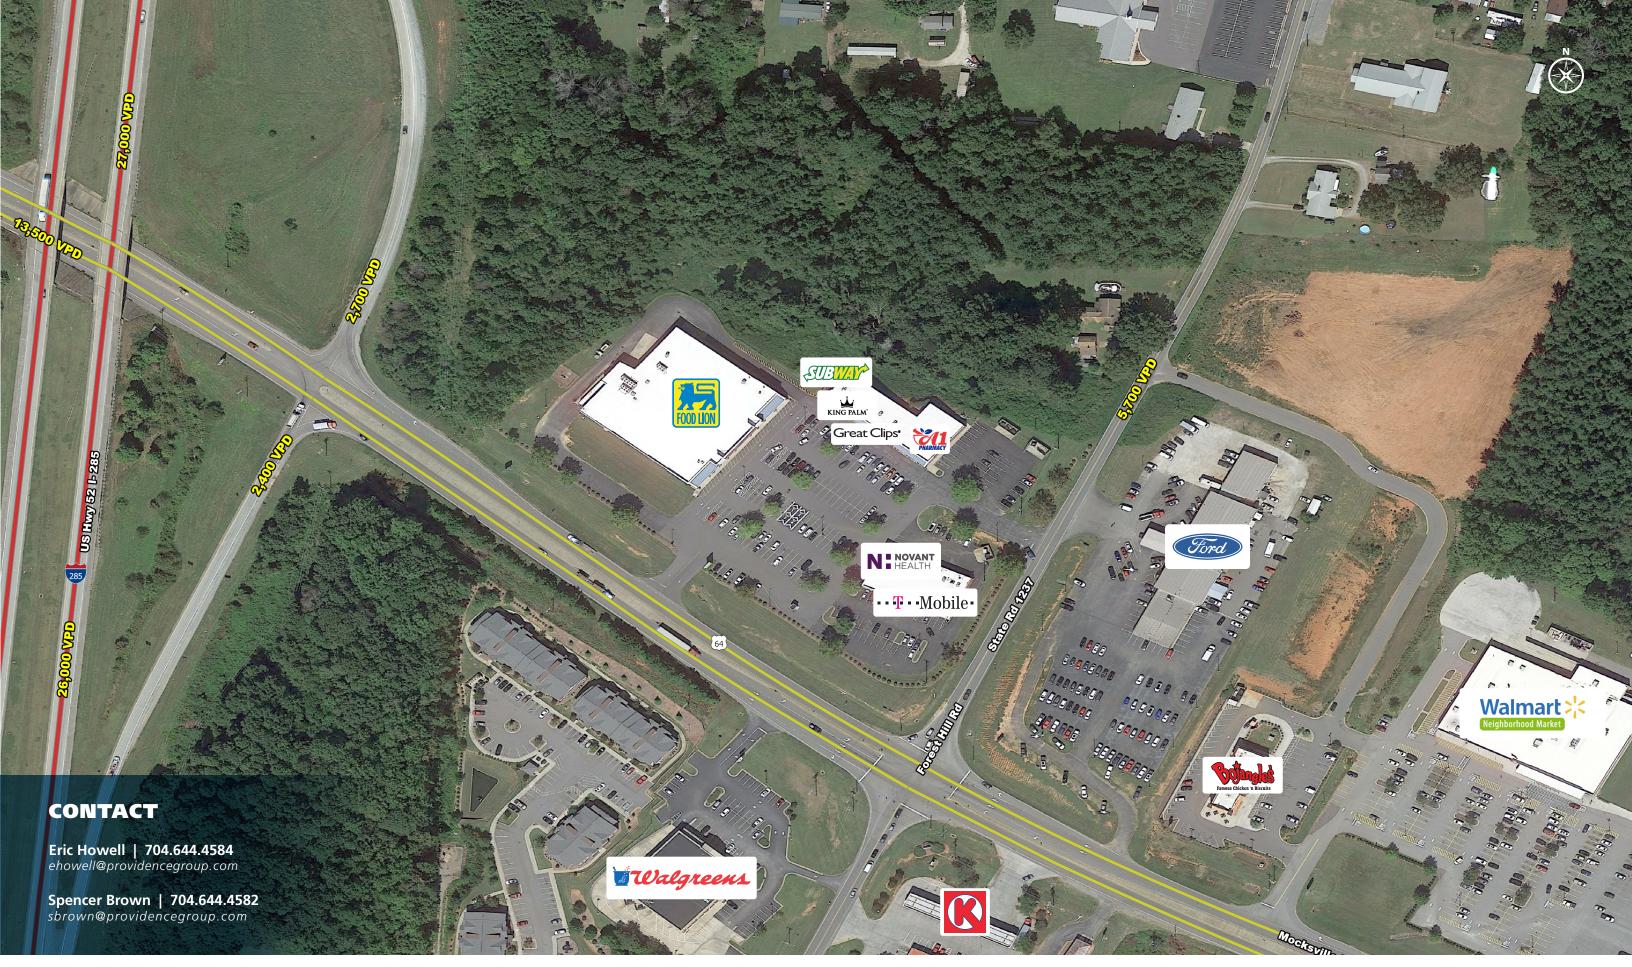

#### **PROPERTY HIGHLIGHTS**

The center is located at the intersection of I-285 and Hwy 64 in Lexington, NC. Northwest Lexington is growing with several new residential developments underway along I-285, and home to Childress Vineyards.

### **FOREST HILL CENTRE**

140 FOREST HILL RD, LEXINGTON, NC

| Suite   | Space | Tenant        | Square Feet |
|---------|-------|---------------|-------------|
| 140     | 1     | Food Lion     | 33,000 SF   |
| 136     | 2     | Subway        | 1,500 SF    |
| 134     | 3     | 64 Tobacco    | 1,500 SF    |
| 132     | 4     | Great Clips   | 1,500 SF    |
| 130     | 5     | AN Nails      | 1,500 SF    |
| 126     | 6     | AVAILABLE     | 1,600 SF    |
| 124     | 7     | A1 Pharmacy   | 1,532 SF    |
| 144-146 | 8     | Novant Health | 7,723 SF    |
| 150     | 9     | T-Mobile      | 1,400 SF    |