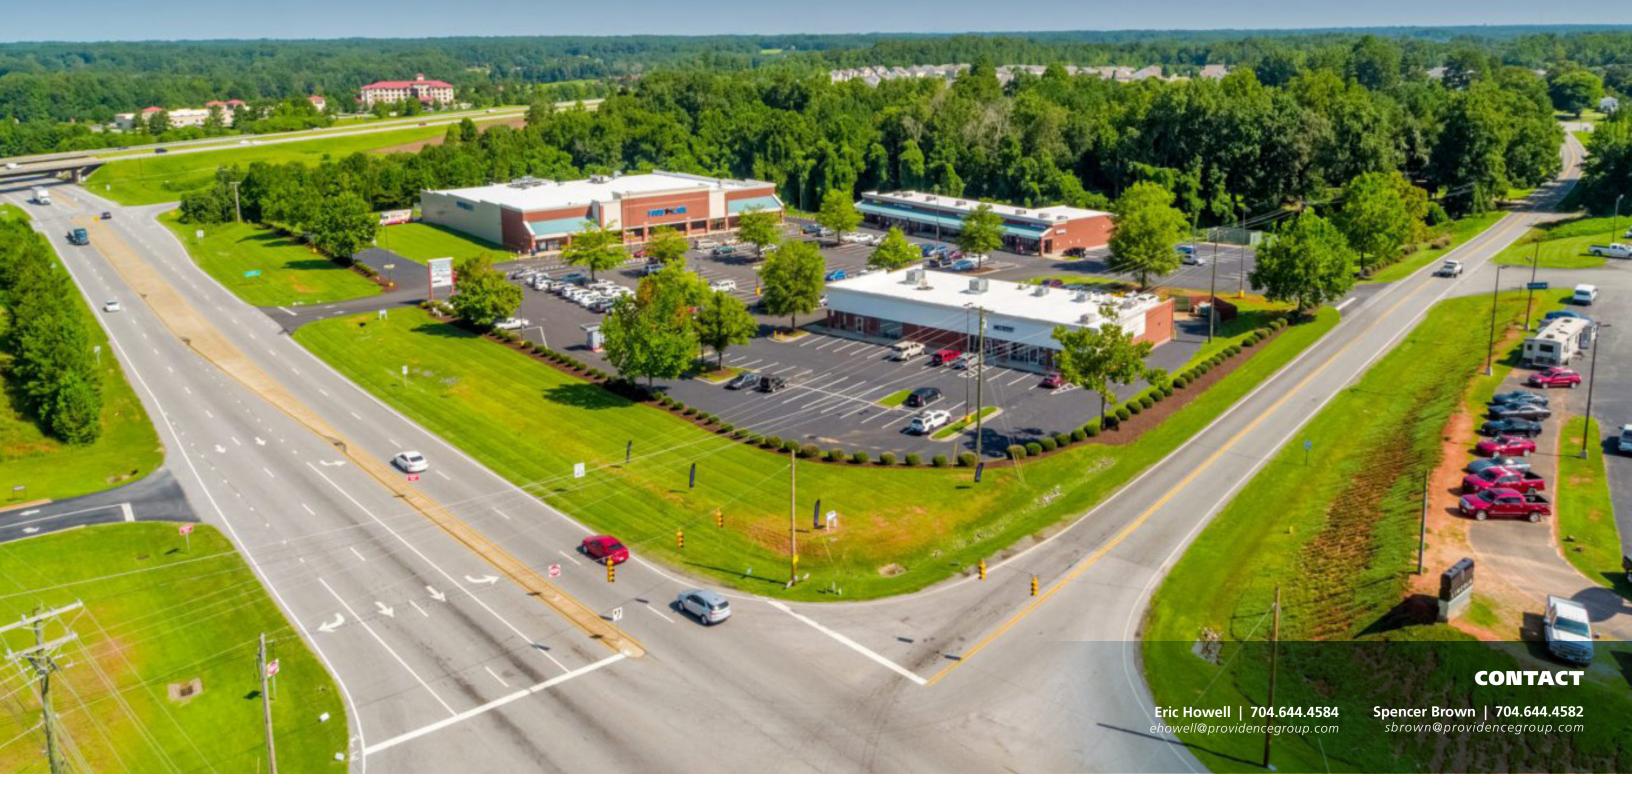

# FOREST HILL CENTRE

140 FOREST HILL RD, LEXINGTON, NC

## **FOREST HILL CENTRE**

140 FOREST HILL RD, LEXINGTON, NC

#### **PROPERTY HIGHLIGHTS**

The center is located at the intersection of I-285 and Hwy 64 in Lexington, NC. Northwest Lexington is growing with several new residential developments underway along I-285, and home to Childress Vineyards.