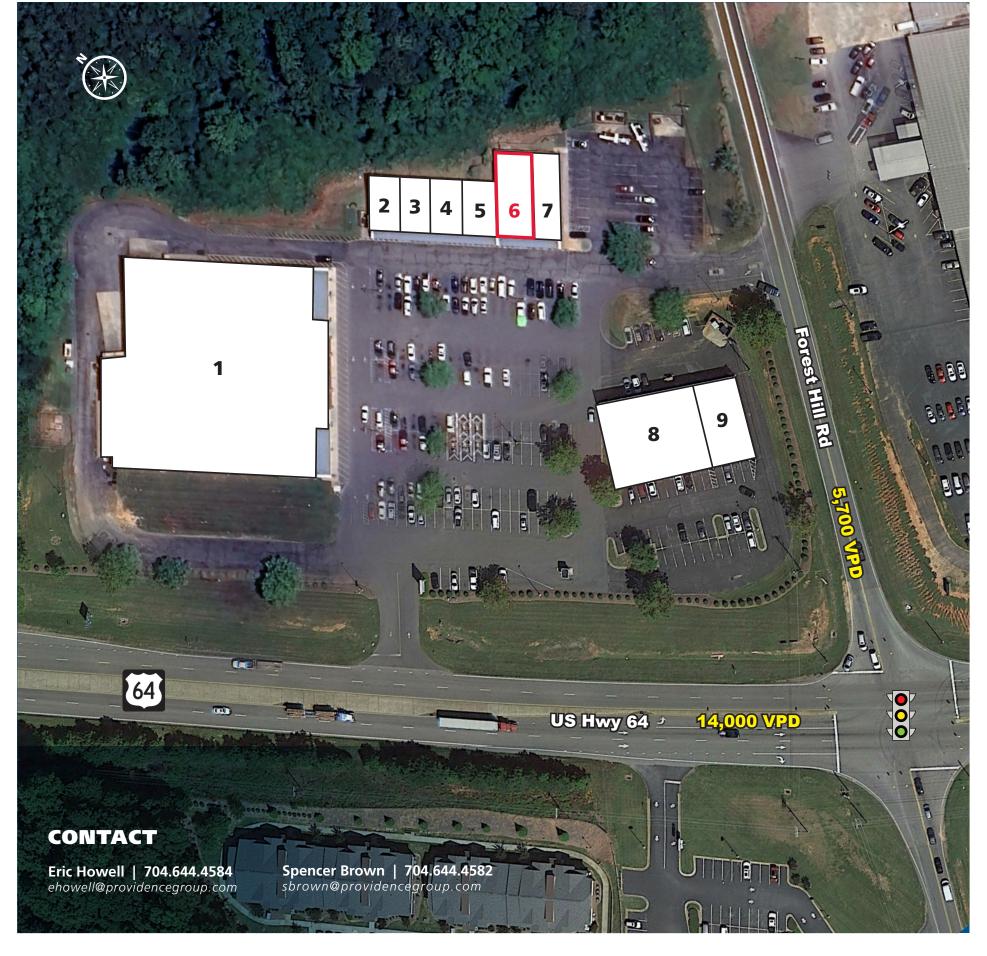

### **FOREST HILL CENTRE**

140 FOREST HILL RD, LEXINGTON, NC

| Suite   | Space | Tenant        | Square Feet |
|---------|-------|---------------|-------------|
| 140     | 1     | Food Lion     | 33,000 SF   |
| 136     | 2     | Subway        | 1,500 SF    |
| 134     | 3     | 64 Tobacco    | 1,500 SF    |
| 132     | 4     | Great Clips   | 1,500 SF    |
| 130     | 5     | AN Nails      | 1,500 SF    |
| 126     | 6     | AVAILABLE     | 1,600 SF    |
| 124     | 7     | A1 Pharmacy   | 1,532 SF    |
| 144-146 | 8     | Novant Health | 7,723 SF    |
| 150     | 9     | T-Mobile      | 1,400 SF    |