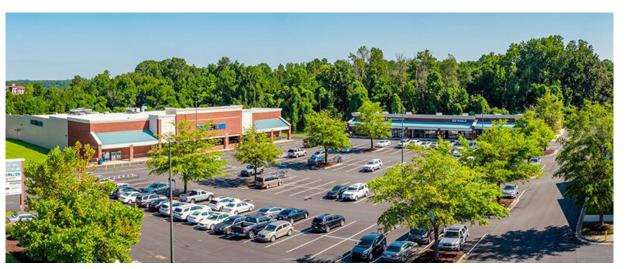

#### **PROPERTY / LEASING INFO**

GLA: 52,855 SF

Space Available: 1,600 SF

Asking Rate: Please call

TICAM: \$4.70 PSF

#### **PROPERTY HIGHLIGHTS**

The center is located at the intersection of I-285 and Hwy 64 in Lexington, NC. Northwest Lexington is growing with several new residential developments underway along I-285, and home to Childress Vineyards.