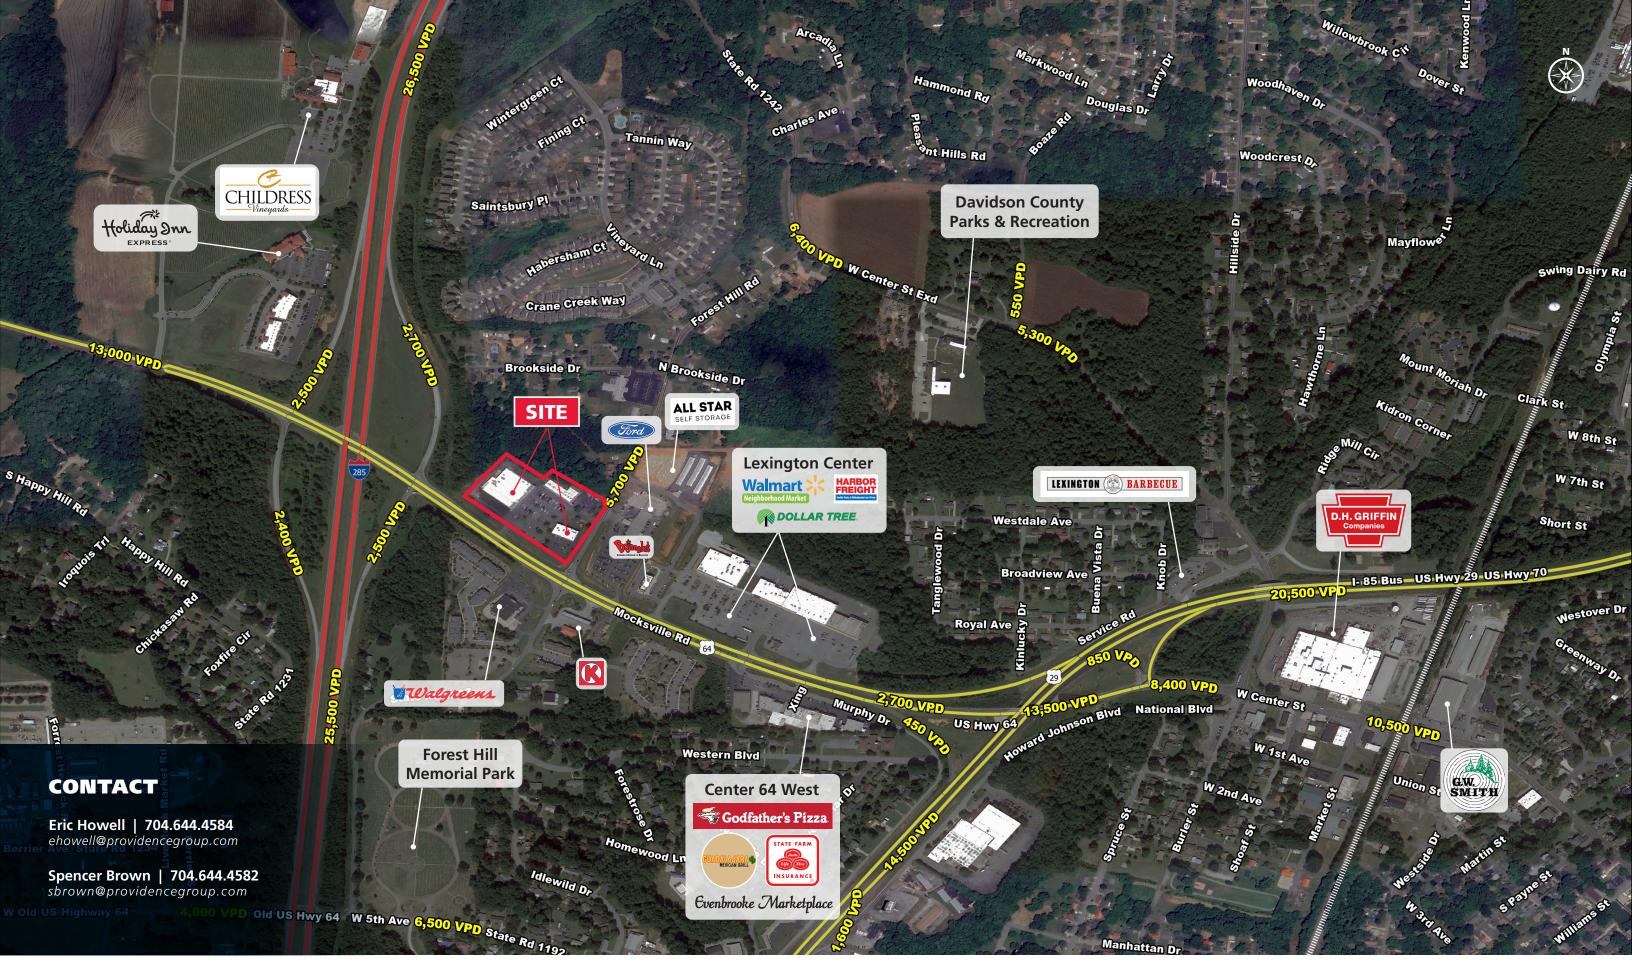

#### **PROPERTY HIGHLIGHTS**

The center is located at the intersection of I-285 and Hwy 64 in Lexington, NC. Northwest Lexington is growing with several new residential developments underway along I-285, and home to Childress Vineyards.