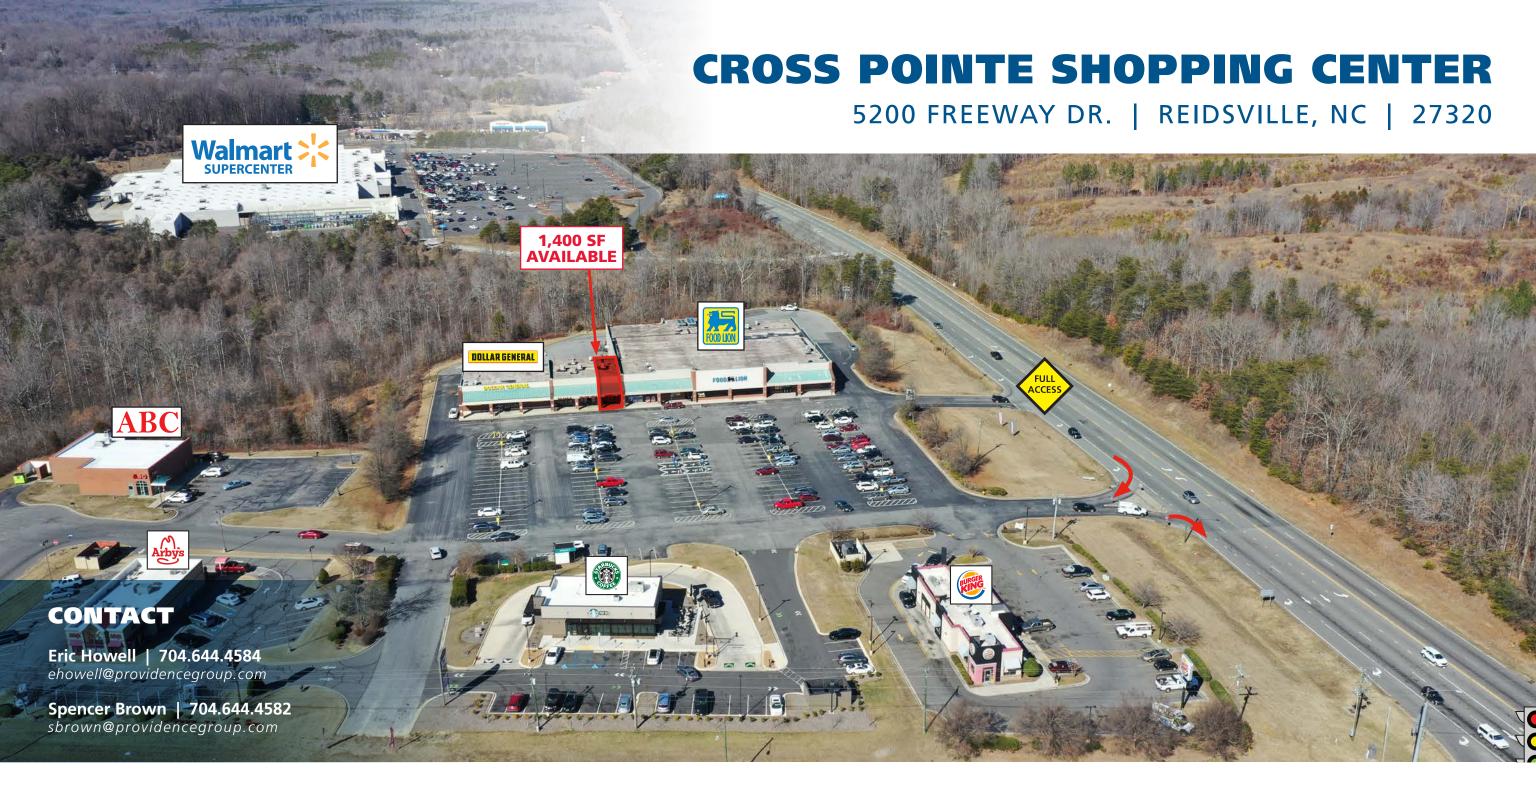

## **CROSS POINTE SHOPPING CENTER**

5200 FREEWAY DR., REIDSVILLE, NC 27320

## **PROPERTY / LEASING INFO**

- Cross Pointe Shopping Center is located at the prominent corner of Business Hwy 29 and Hwy 14.
- Space Available 1400 SF
- Call for Leasing Rates

## **PROPERTY HIGHLIGHTS**

- High traffic volume along Hwy 14 and Business 29
- Multiple points of entry
- Directly across the street from Lowe's Home Improvement and just south of Walmart Supercenter
- Traffic generating co-tenancy to include Starbucks drive-thru, Burger King, Arby's and ABC Store.