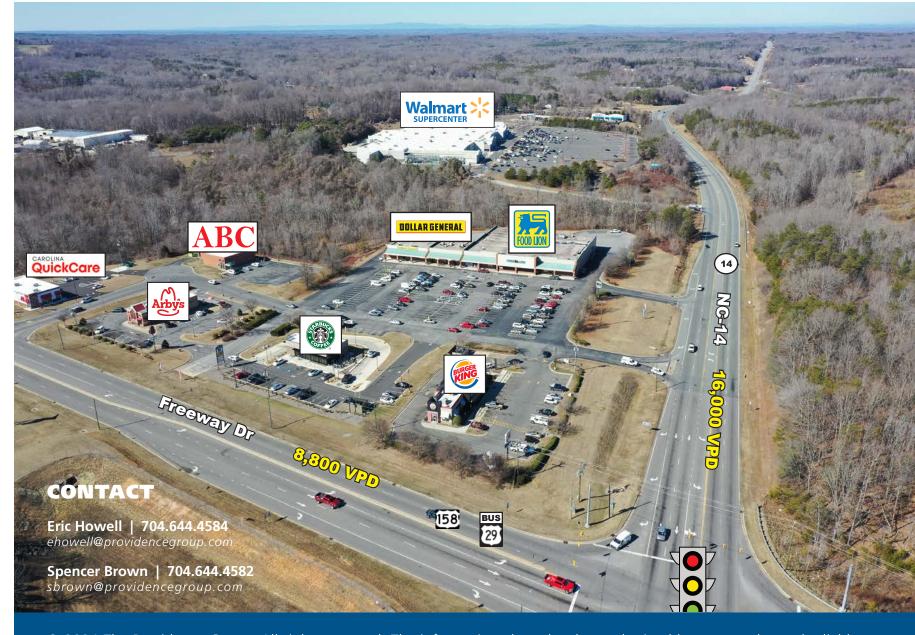

## **PROPERTY HIGHLIGHTS**

- High traffic volume along Hwy 14 and Business 29
- Multiple points of entry
- Directly across the street from Lowe's Home Improvement and just south of Walmart Supercenter
- Traffic generating co-tenancy to include Starbucks drive-thru, Burger King, Arby's and ABC Store.