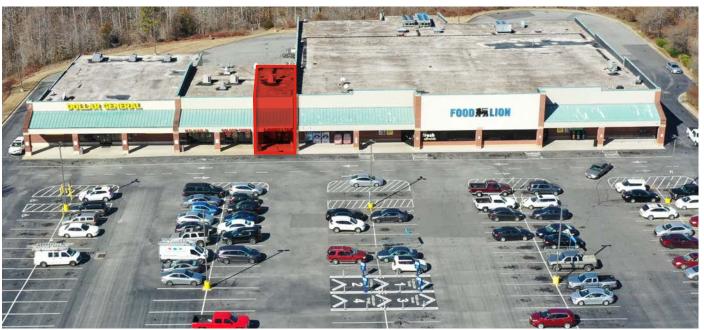

## **PROPERTY / LEASING INFO**

- Cross Pointe Shopping Center is located at the prominent corner of Business Hwy 29 and Hwy 14.
- Space Available 1400 SF
- Call for Leasing Rates

## **CROSS POINTE SHOPPING CENTER**

5200 FREEWAY DR., REIDSVILLE, NC 27320

| Suite | Space | Tenant                            | Square Feet |
|-------|-------|-----------------------------------|-------------|
| 101   | 01    | Food Lion                         | 29,000 SF   |
| 102   | 02    | AVAILABLE                         | 1,400 SF    |
| 104   | 03    | Golden China                      | 1,400 SF    |
| 106   | 04    | KB Nails                          | 1,400 SF    |
| 108   | 05    | Dollar General                    | 8,625 SF    |
| OP1   | 06    | Burger King (not included)        |             |
| OP2   | 07    | Starbucks (not included)          |             |
| OP3   | 08    | Arby's (not included)             |             |
| OP4   | 09    | Carolina Quickcare (not included) |             |
| OP5   | 10    | ABC (not included)                |             |