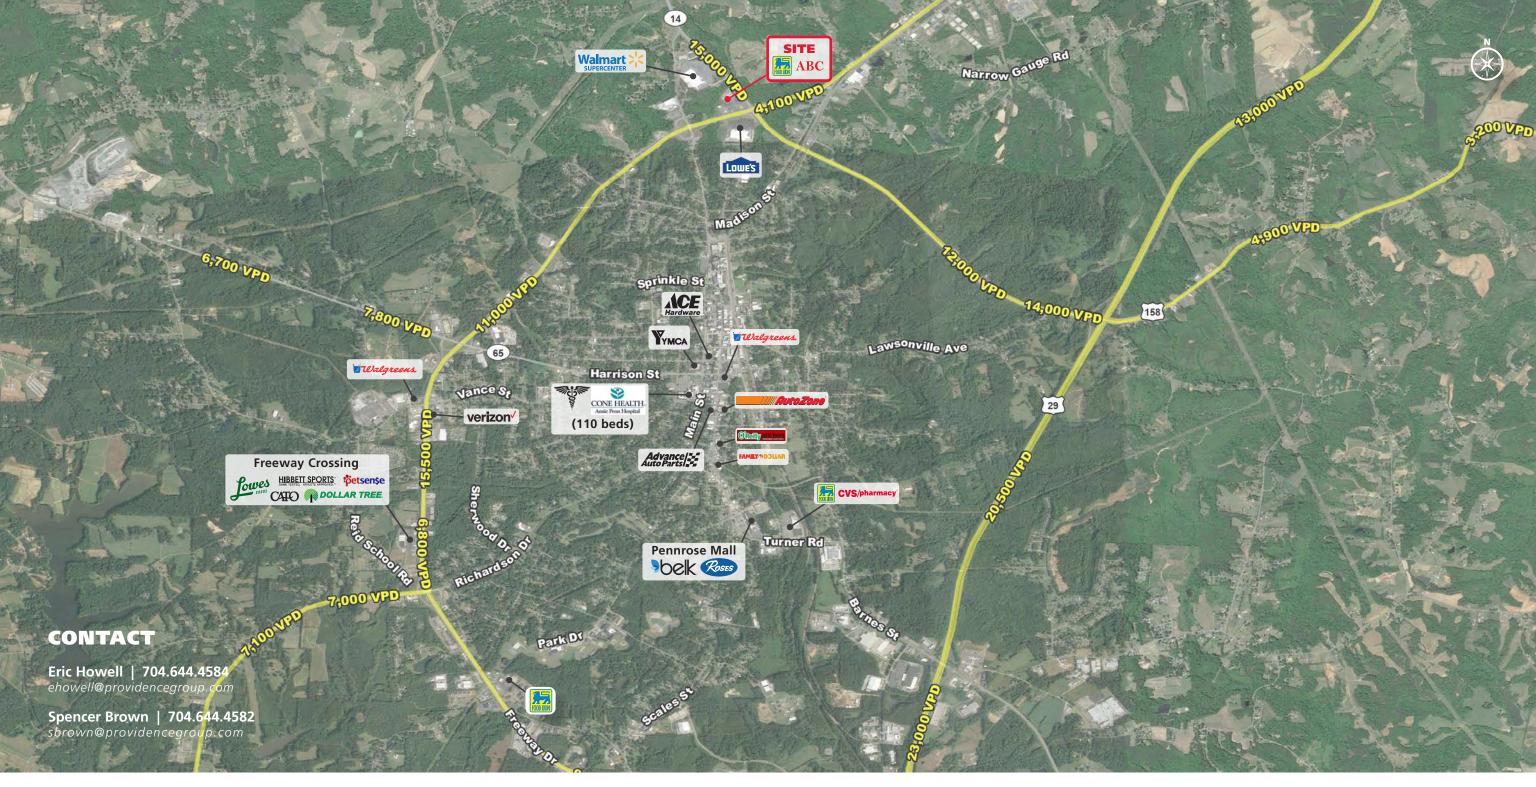

## **PROPERTY / LEASING INFO**

- Cross Pointe Shopping Center is located at the prominent corner of Business Hwy 29 and Hwy 14.
- Space Available 1400 SF
- Call for Leasing Rates

## **PROPERTY HIGHLIGHTS**

- High traffic volume along Hwy 14 and Business 29
- Multiple points of entry
- Directly across the street from Lowe's Home Improvement and just south of Walmart Supercenter
- Traffic generating co-tenancy to include Starbucks drive-thru, Burger King, Arby's and ABC Store.