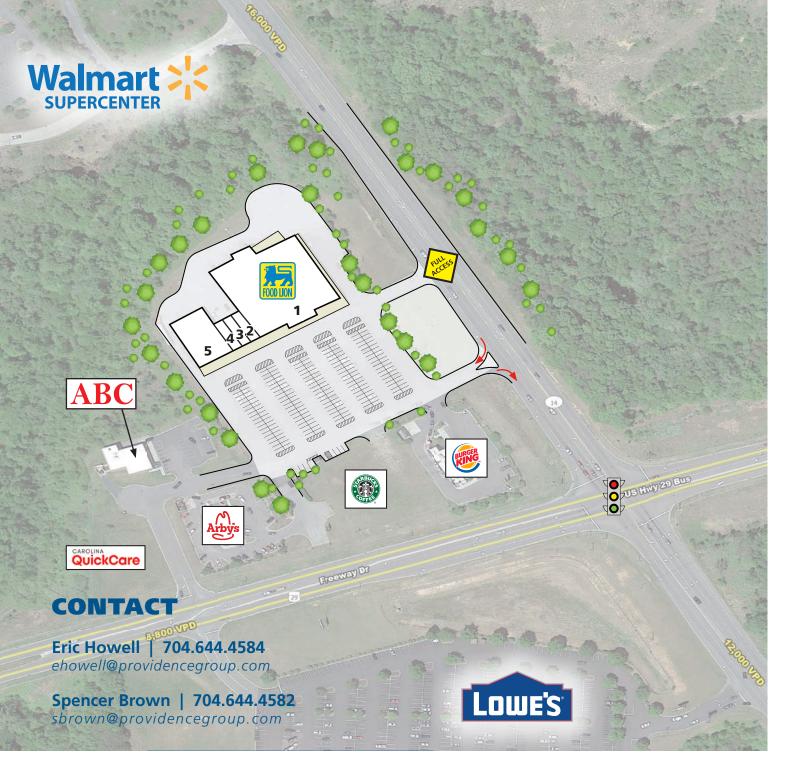

## **CROSS POINTE SHOPPING CENTER**

5200 FREEWAY DR., REIDSVILLE, NC 27320

| Suite | Space | Tenant                            | Square Feet |
|-------|-------|-----------------------------------|-------------|
| 101   | 01    | Food Lion                         | 29,000 SF   |
| 102   | 02    | AVAILABLE                         | 1,400 SF    |
| 104   | 03    | Golden China                      | 1,400 SF    |
| 106   | 04    | KB Nails                          | 1,400 SF    |
| 108   | 05    | Dollar General                    | 8,625 SF    |
| OP1   | 06    | Burger King (not included)        |             |
| OP2   | 07    | Starbucks (not included)          |             |
| OP3   | 08    | Arby's (not included)             |             |
| OP4   | 09    | Carolina Quickcare (not included) |             |
| OP5   | 10    | ABC (not included)                |             |