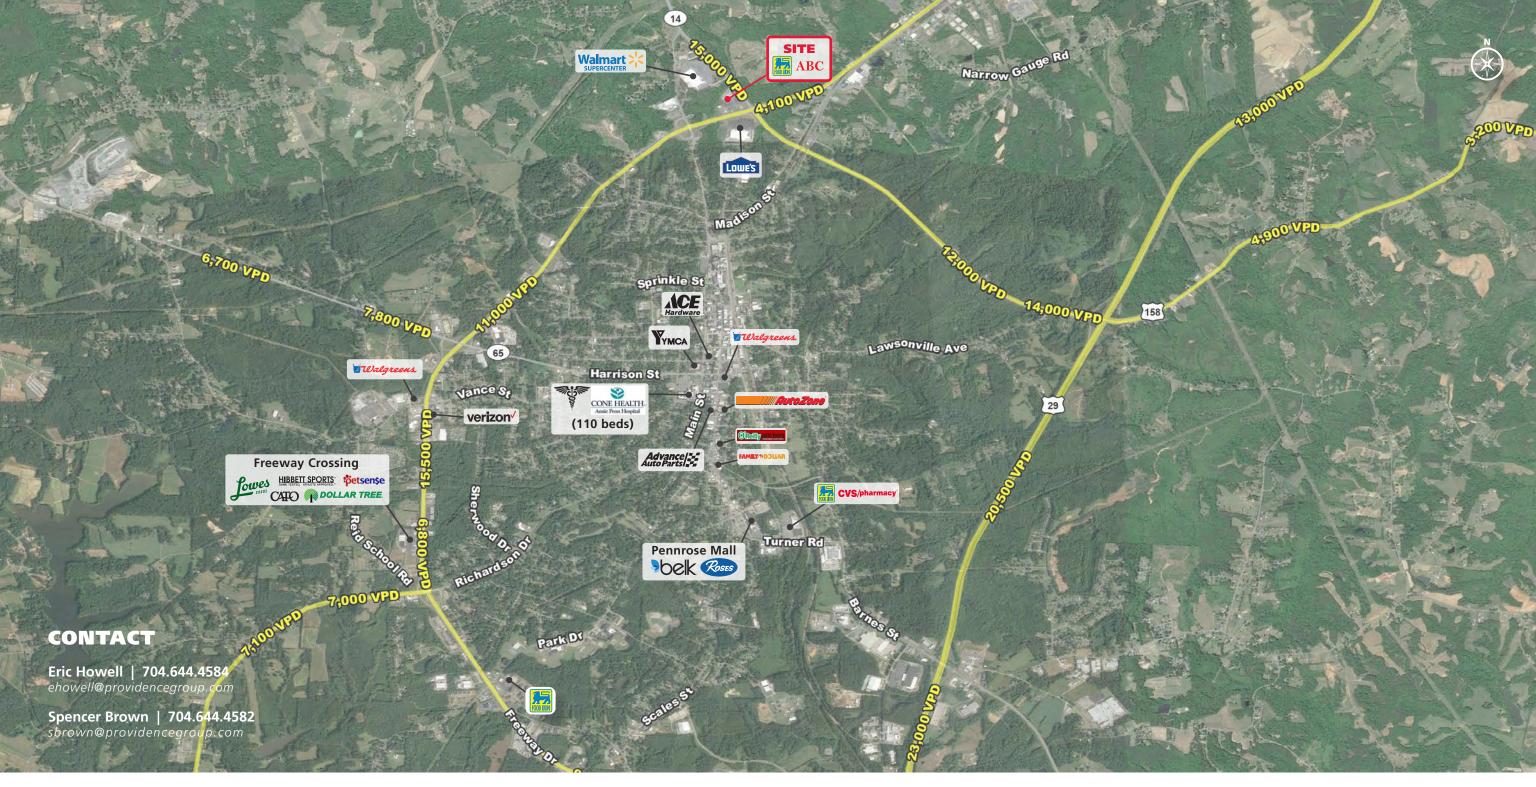

## **PROPERTY HIGHLIGHTS**

- High traffic volume along Hwy 14 and Business 29
- Multiple points of entry
- Directly across the street from Lowe's Home Improvement and just south of Walmart Supercenter
- Traffic generating co-tenancy to include Starbucks drive-thru, Burger King, Arby's and ABC Store.

| <b>DEMOGRAPHICS (2023)</b> | 1 MILE   | 3 MILE   | 5 MILE   |
|----------------------------|----------|----------|----------|
| POPULATION                 | 1,343    | 13,685   | 23,123   |
| AVERAGE HH INCOME          | \$51,532 | \$67,922 | \$71,441 |
| MEDIAN HH INCOME           | \$29,528 | \$42,710 | \$50,169 |
| BUSINESS ESTABLISHMENTS    | 54       | 523      | 916      |
| DAYTIME EMPLOYMENT         | 525      | 6,568    | 10,921   |