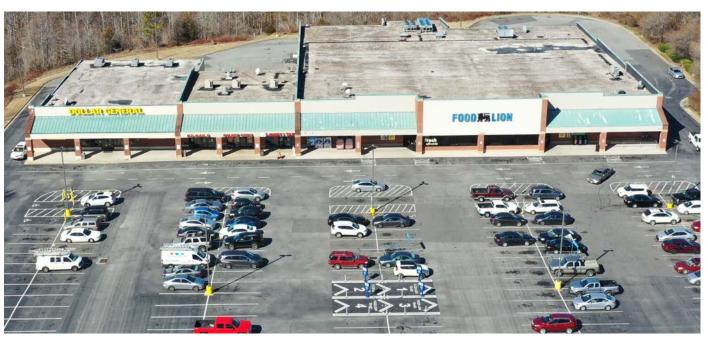

## **CROSS POINTE SHOPPING CENTER**

5200 FREEWAY DR., REIDSVILLE, NC 27320

| Suite | Space | Tenant                            | Square Feet |
|-------|-------|-----------------------------------|-------------|
| 101   | 01    | Food Lion                         | 29,000 SF   |
| 102   | 02    | Great Clips                       | 1,400 SF    |
| 104   | 03    | Golden China                      | 1,400 SF    |
| 106   | 04    | KB Nails                          | 1,400 SF    |
| 108   | 05    | Dollar General                    | 8,625 SF    |
| OP1   | 06    | Burger King (not included)        |             |
| OP2   | 07    | Starbucks (not included)          |             |
| OP3   | 08    | Arby's (not included)             |             |
| OP4   | 09    | Carolina Quickcare (not included) |             |
| OP5   | 10    | ABC (not included)                |             |
|       |       |                                   |             |