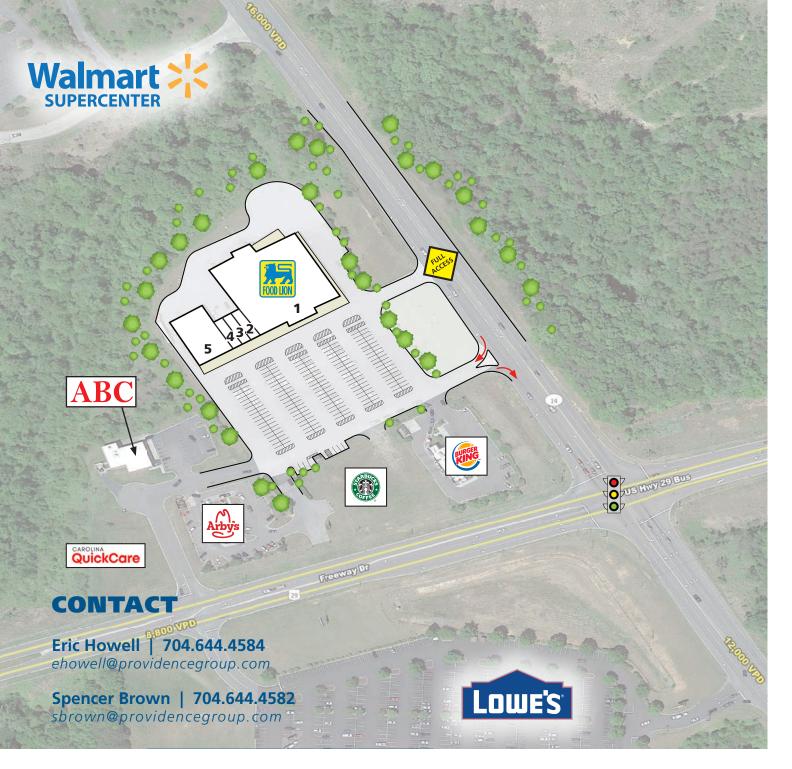

## **CROSS POINTE SHOPPING CENTER**

5200 FREEWAY DR., REIDSVILLE, NC 27320

| Suite | Space | Tenant                            | Square Feet |
|-------|-------|-----------------------------------|-------------|
| 101   | 01    | Food Lion                         | 29,000 SF   |
| 102   | 02    | Great Clips                       | 1,400 SF    |
| 104   | 03    | Golden China                      | 1,400 SF    |
| 106   | 04    | KB Nails                          | 1,400 SF    |
| 108   | 05    | Dollar General                    | 8,625 SF    |
| OP1   | 06    | Burger King (not included)        |             |
| OP2   | 07    | Starbucks (not included)          |             |
| OP3   | 08    | Arby's (not included)             |             |
| OP4   | 09    | Carolina Quickcare (not included) |             |
| OP5   | 10    | ABC (not included)                |             |
|       |       |                                   |             |