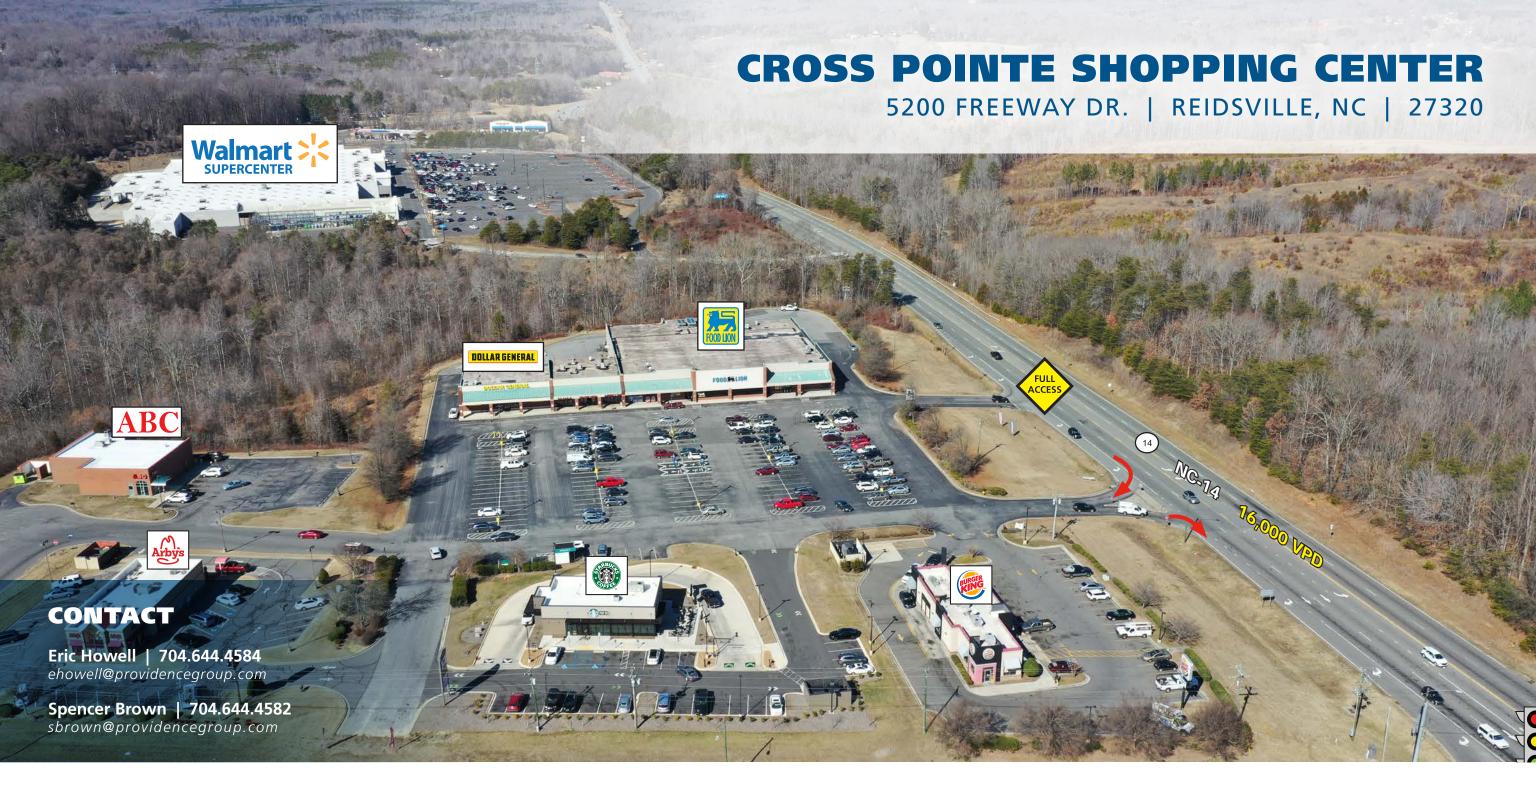

## **CROSS POINTE SHOPPING CENTER**

5200 FREEWAY DR., REIDSVILLE, NC 27320

## **PROPERTY / LEASING INFO**

- Cross Pointe Shopping Center is located at the prominent corner of Business Hwy 29 and Hwy 14.
- Space Available Fully Leased
- Call for Leasing Rates

## **PROPERTY HIGHLIGHTS**

- High traffic volume along Hwy 14 and Business 29
- Multiple points of entry
- Directly across the street from Lowe's Home Improvement and just south of Walmart Supercenter
- Traffic generating co-tenancy to include Starbucks drive-thru, Burger King, Arby's and ABC Store.