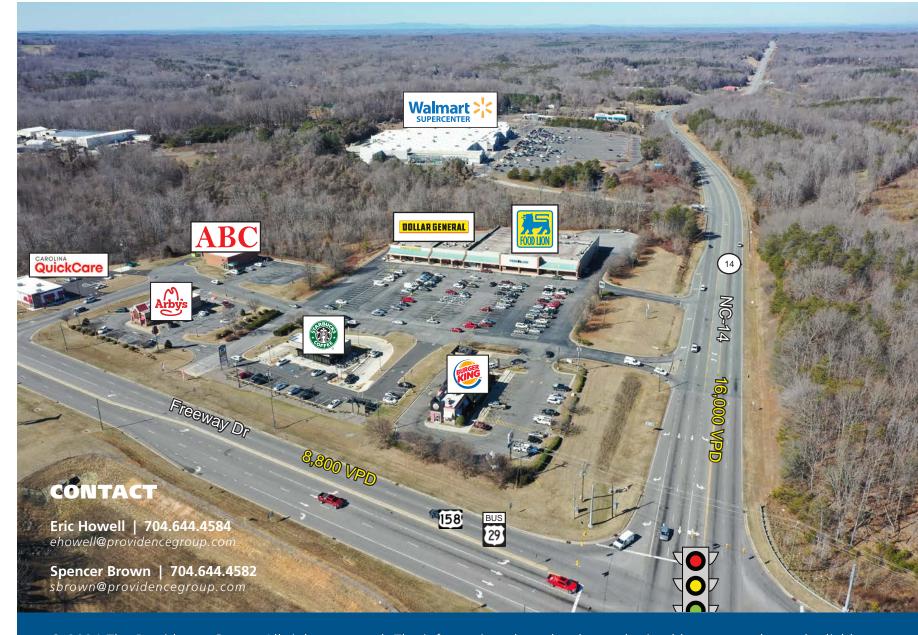

## **PROPERTY / LEASING INFO**

- Cross Pointe Shopping Center is located at the prominent corner of Business Hwy 29 and Hwy 14.
- Space Available Fully Leased
- Call for Leasing Rates

## **PROPERTY HIGHLIGHTS**

- High traffic volume along Hwy 14 and Business 29
- Multiple points of entry
- Directly across the street from Lowe's Home Improvement and just south of Walmart Supercenter
- Traffic generating co-tenancy to include Starbucks drive-thru, Burger King, Arby's and ABC Store.