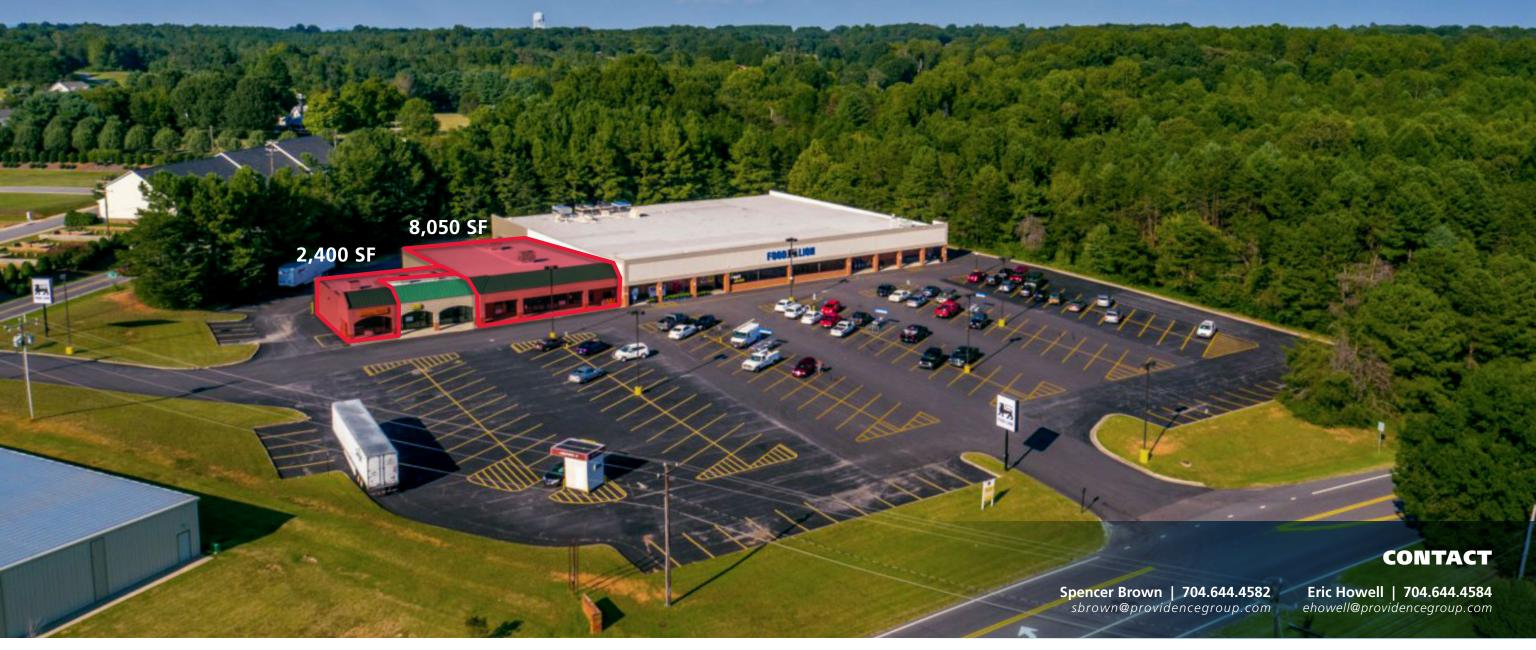

### **PROPERTY / LEASING INFO**

GLA: 45,230 SF

Available: 8,050 SF & 2,400 SF

Rate: Please call TICAM: \$2.05 PSF

## **CRESCENT PLACE SHOPPING CENTER**

1390 HWY 16 S, NEWTON, NC

| Suite | Space | Tenant      | Square Feet |
|-------|-------|-------------|-------------|
| 1366  | 1     | AVAILABLE   | 2,400 SF    |
| 1378  | 2     | Z's Tobacco | 900 SF      |
| 1384  | 3     | AVAILABLE   | 8,050 SF    |
| 1390  | 4     | Food Lion   | 33,880 SF   |