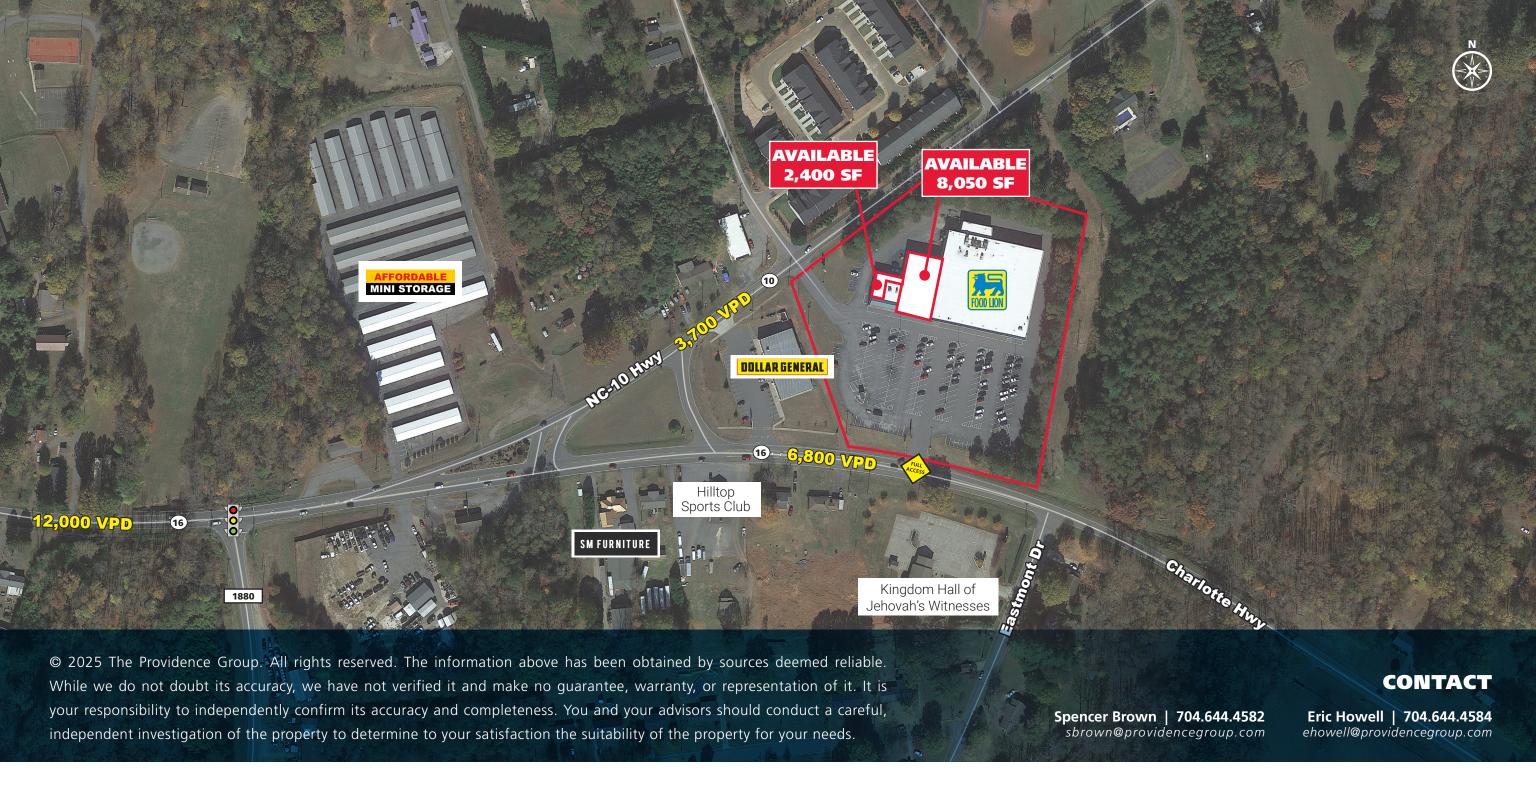

### **PROPERTY / LEASING INFO**

GLA: 45,230 SF

Available: 8,050 SF & 2,400 SF

Rate: Please call TICAM: \$2.05 PSF

### **PROPERTY HIGHLIGHTS**

Crescent Place Shopping Center is a Food Lion anchored neighborhood center located at the intersection of Hwy 16 and Hwy 10 in Newton, NC. Crescent Place is a convenient shopping destination for residents in south east Newton, and to employees of nearby manufacturing and technology companies such as Corning Optical, Lee Industries, ZF Chassis Systems, and Snider Fleet Solutions, among others.

© 2025 The Providence Group. All rights reserved. The information above has been obtained by sources deemed reliable. While we do not doubt its accuracy, we have not verified it and make no guarantee, warranty, or representation of it. It is your responsibility to independently confirm its accuracy and completeness. You and your advisors should conduct a careful, independent investigation of the property to determine to your satisfaction the suitability of the property for your needs.

## **CRESCENT PLACE SHOPPING CENTER**

1390 HWY 16 S, NEWTON, NC

| Suite | Space | Tenant      | Square Feet |
|-------|-------|-------------|-------------|
| 1366  | 1     | AVAILABLE   | 2,400 SF    |
| 1378  | 2     | Z's Tobacco | 900 SF      |
| 1384  | 3     | AVAILABLE   | 8,050 SF    |
| 1390  | 4     | Food Lion   | 33,880 SF   |