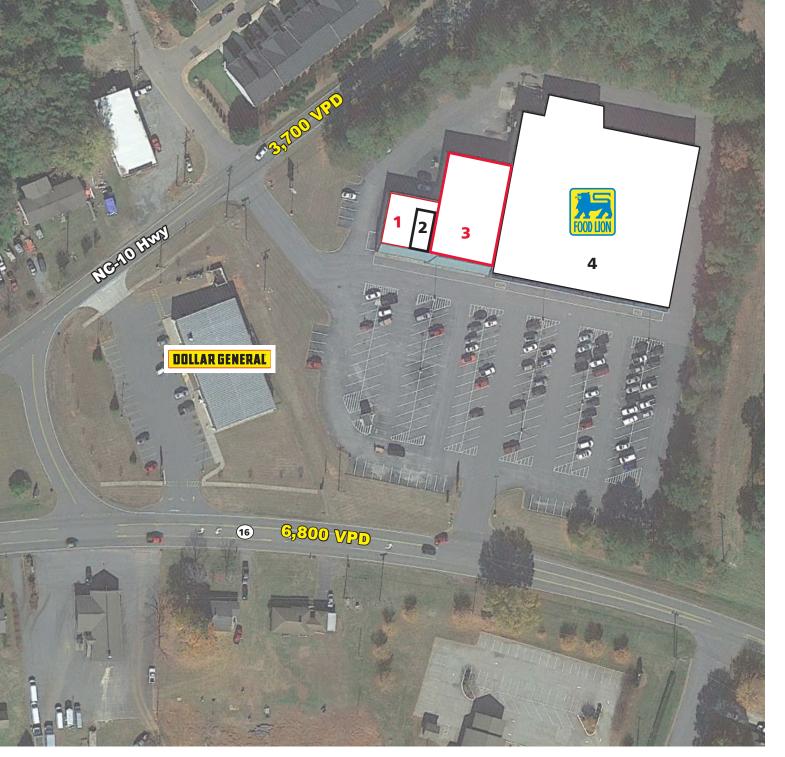

## **CRESCENT PLACE SHOPPING CENTER**

1390 HWY 16 S, NEWTON, NC

| Suite | Space | Tenant      | Square Feet |
|-------|-------|-------------|-------------|
| 1366  | 1     | AVAILABLE   | 2,400 SF    |
| 1378  | 2     | Z's Tobacco | 900 SF      |
| 1384  | 3     | AVAILABLE   | 8,050 SF    |
| 1390  | 4     | Food Lion   | 33,880 SF   |