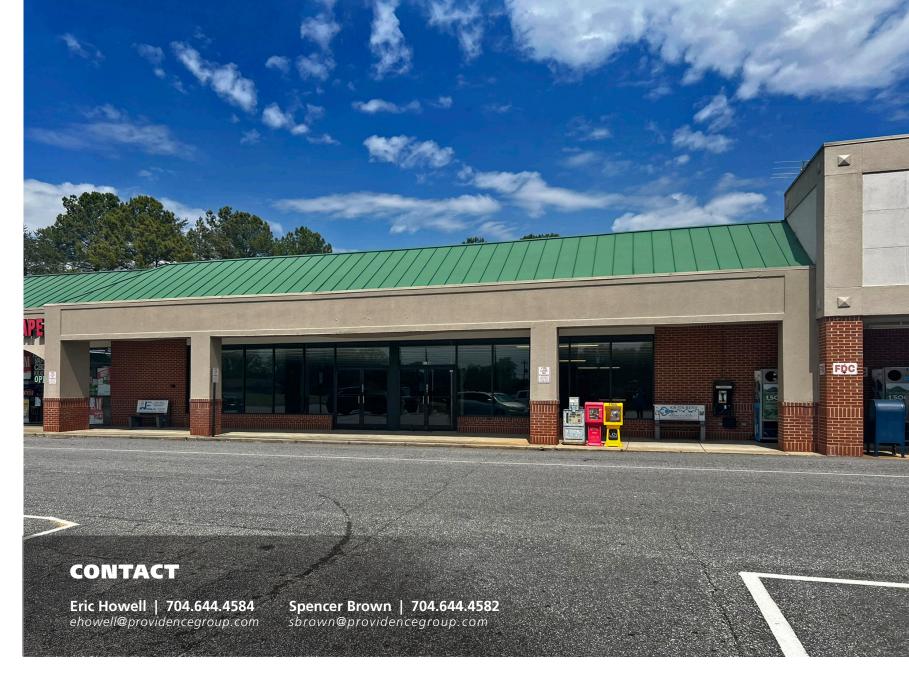

### **PROPERTY / LEASING INFO**

GLA: 45,230 SF

Available: 8,050 SF & 2,400 SF

Rate: Please call TICAM: \$2.05 PSF

## **CRESCENT PLACE SHOPPING CENTER**

1390 HWY 16 S, NEWTON, NC

| Suite | Space | Tenant      | Square Feet |
|-------|-------|-------------|-------------|
| 1366  | 1     | AVAILABLE   | 2,400 SF    |
| 1378  | 2     | Z's Tobacco | 900 SF      |
| 1384  | 3     | AVAILABLE   | 8,050 SF    |
| 1390  | 4     | Food Lion   | 33,880 SF   |