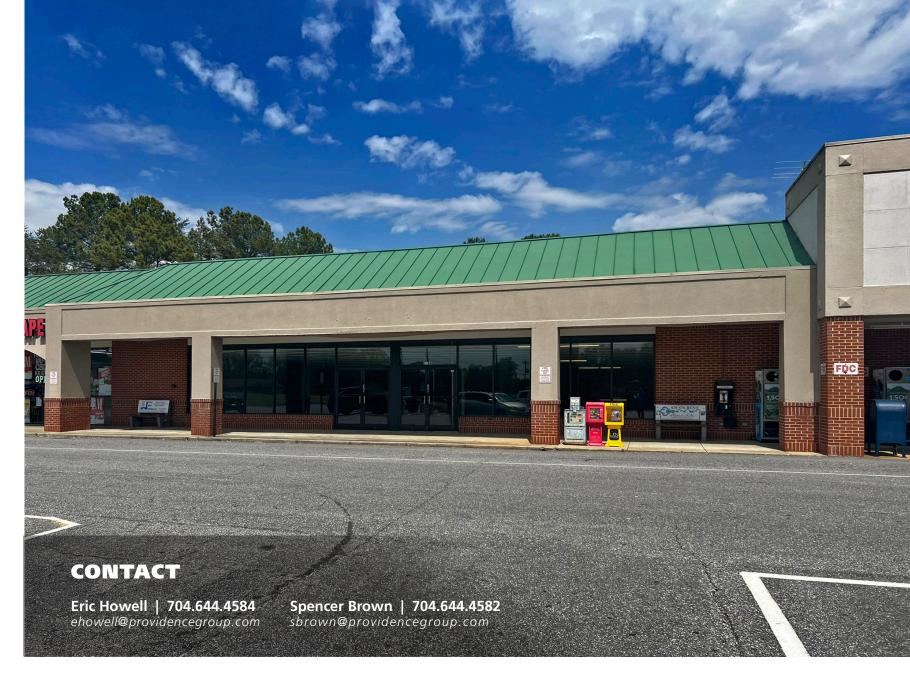

### **PROPERTY / LEASING INFO**

GLA: 45,230 SF

Available: 8,050 SF & 2,400 SF

Rate: Please call TICAM: \$2.05 PSF

### **PROPERTY HIGHLIGHTS**

Crescent Place Shopping Center is a Food Lion anchored neighborhood center located at the intersection of Hwy 16 and Hwy 10 in Newton, NC. Crescent Place is a convenient shopping destination for residents in south east Newton, and to employees of nearby manufacturing and technology companies such as Corning Optical, Lee Industries, ZF Chassis Systems, and Snider Fleet Solutions, among others.