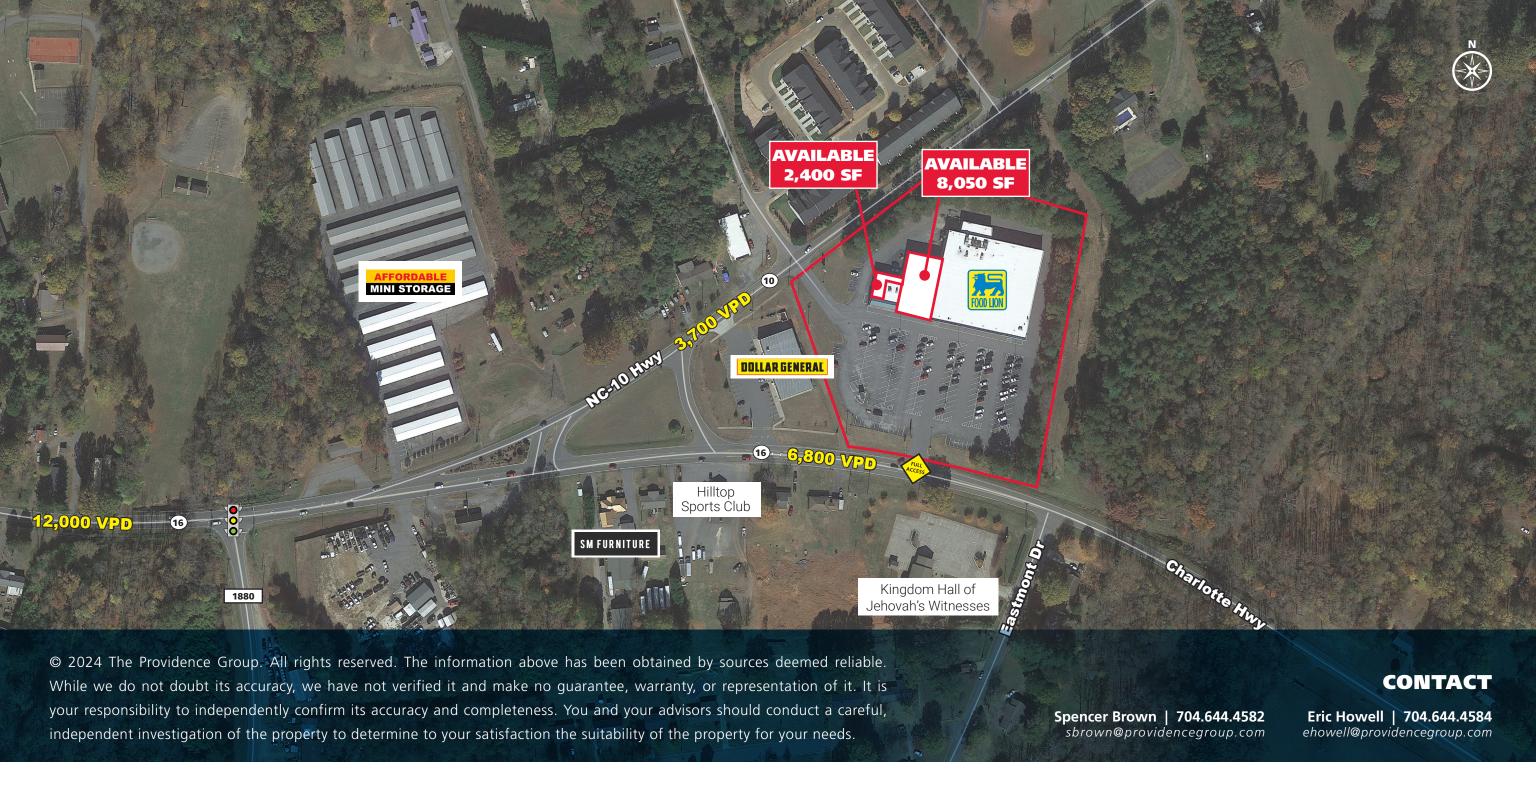

### **PROPERTY / LEASING INFO**

GLA: 45,230 SF

Available: 8,050 SF & 2,400 SF

Rate: Please call TICAM: \$2.05 PSF

### **PROPERTY HIGHLIGHTS**

Crescent Place Shopping Center is a Food Lion anchored neighborhood center located at the intersection of Hwy 16 and Hwy 10 in Newton, NC. Crescent Place is a convenient shopping destination for residents in south east Newton, and to employees of nearby manufacturing and technology companies such as Corning Optical, Lee Industries, ZF Chassis Systems, and Snider Fleet Solutions, among others.

### **CRESCENT PLACE SHOPPING CENTER**

1390 HWY 16 S, NEWTON, NC

| Suite | Space | Tenant      | Square Feet |
|-------|-------|-------------|-------------|
| 1366  | 1     | AVAILABLE   | 2,400 SF    |
| 1378  | 2     | Z's Tobacco | 900 SF      |
| 1384  | 3     | AVAILABLE   | 8,050 SF    |
| 1390  | 4     | Food Lion   | 33,880 SF   |