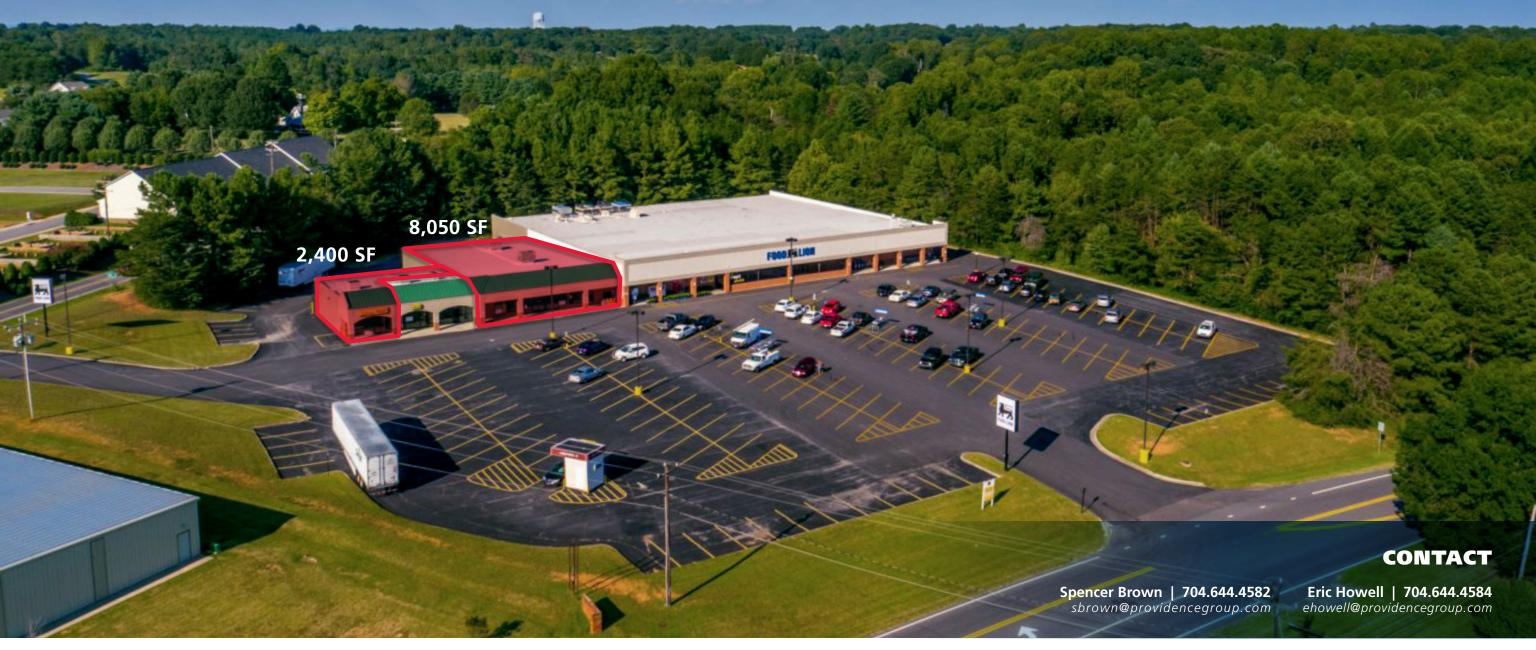

### **PROPERTY / LEASING INFO**

GLA: 45,230 SF

Available: 8,050 SF & 2,400 SF

Rate: Please call TICAM: \$2.05 PSF

### **PROPERTY HIGHLIGHTS**

Crescent Place Shopping Center is a Food Lion anchored neighborhood center located at the intersection of Hwy 16 and Hwy 10 in Newton, NC. Crescent Place is a convenient shopping destination for residents in south east Newton, and to employees of nearby manufacturing and technology companies such as Corning Optical, Lee Industries, ZF Chassis Systems, and Snider Fleet Solutions, among others.

### **CRESCENT PLACE SHOPPING CENTER**

1390 HWY 16 S, NEWTON, NC

| Suite | Space | Tenant      | Square Feet |
|-------|-------|-------------|-------------|
| 1366  | 1     | AVAILABLE   | 2,400 SF    |
| 1378  | 2     | Z's Tobacco | 900 SF      |
| 1384  | 3     | AVAILABLE   | 8,050 SF    |
| 1390  | 4     | Food Lion   | 33,880 SF   |