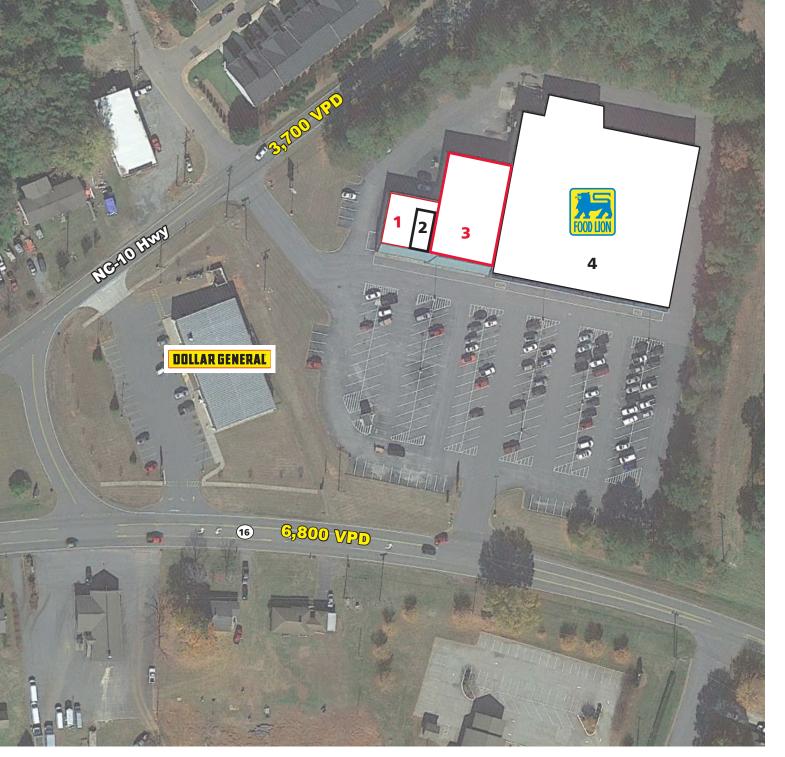

### **CRESCENT PLACE SHOPPING CENTER**

1390 HWY 16 S, NEWTON, NC

| Suite | Space | Tenant      | Square Feet |
|-------|-------|-------------|-------------|
| 1366  | 1     | AVAILABLE   | 2,400 SF    |
| 1378  | 2     | Z's Tobacco | 900 SF      |
| 1384  | 3     | AVAILABLE   | 8,050 SF    |
| 1390  | 4     | Food Lion   | 33,880 SF   |