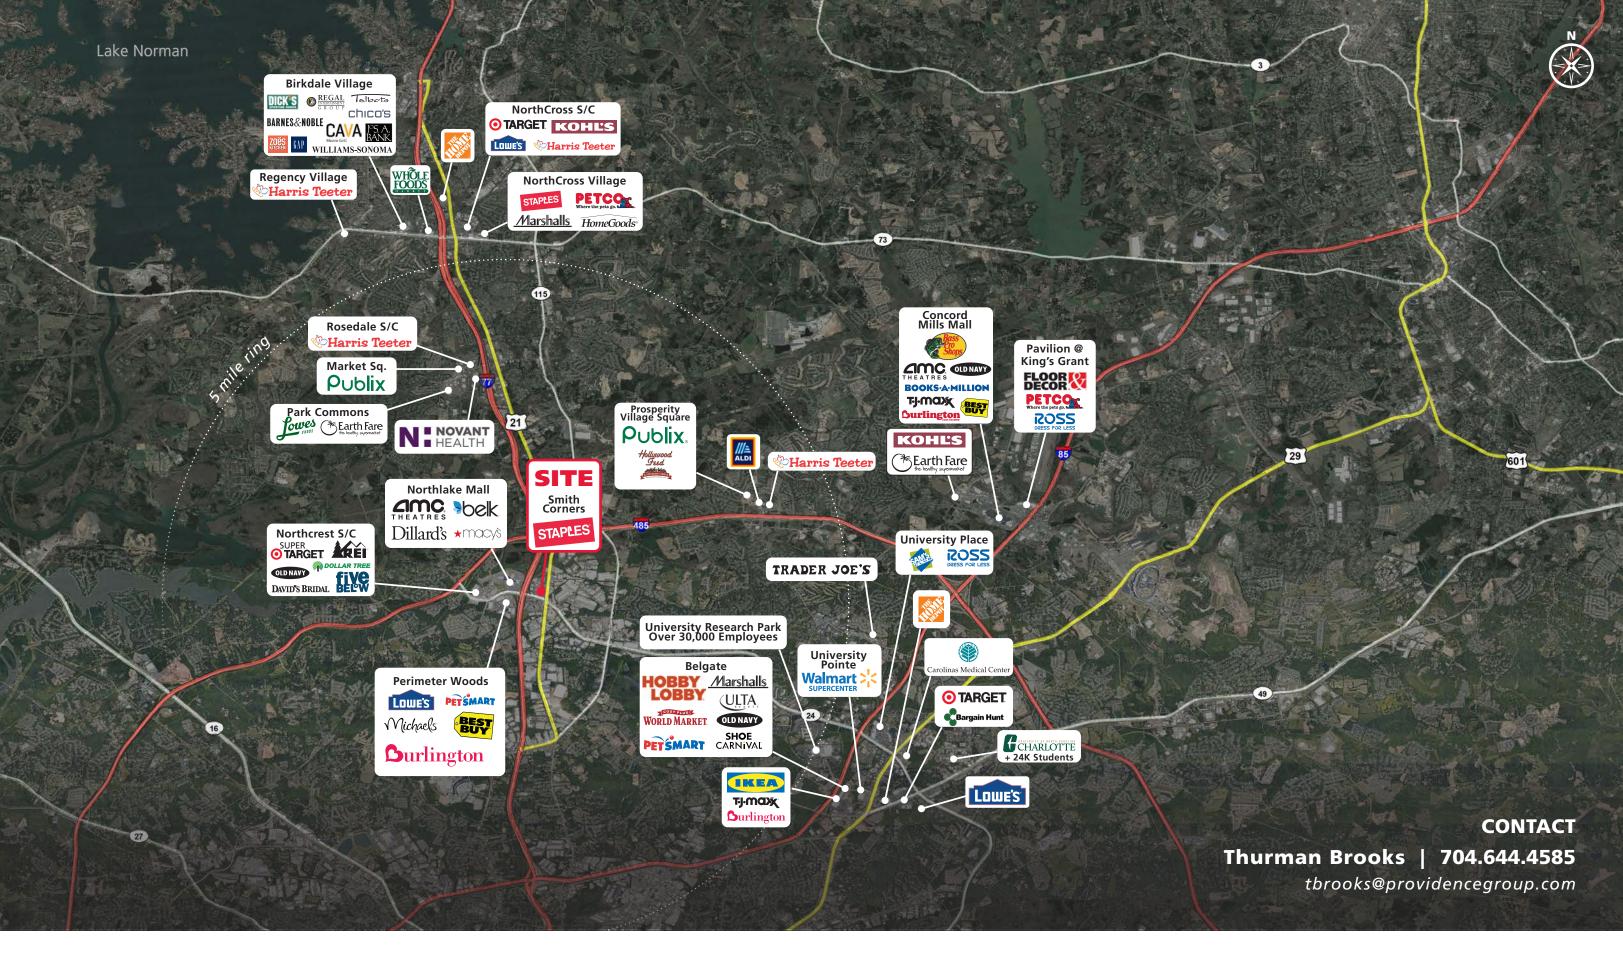

#### **PROPERTY DESCRIPTION**

- Signalized corner at W.T. Harris Blvd. and Statesville Avenue
- Excellent ground lease/redevelopment opportunity
- Vibrant daytime population
- Off I-77 (Exit 18) near regional Northlake Mall
- Easy access to I-77 and I-485

| <b>DEMOGRAPHICS (2024)</b> | 1 MILE    | 3 MILE    | 5 MILE    |
|----------------------------|-----------|-----------|-----------|
| Population                 | 4,019     | 52,267    | 147,008   |
| Average HH Income          | \$100,116 | \$102,997 | \$110,159 |
| Median HH Income           | \$75,745  | \$78,240  | \$81,981  |
| Business Establishments    | 895       | 2,682     | 7,172     |
| Daytime Employment         | 15,054    | 27,326    | 58,572    |