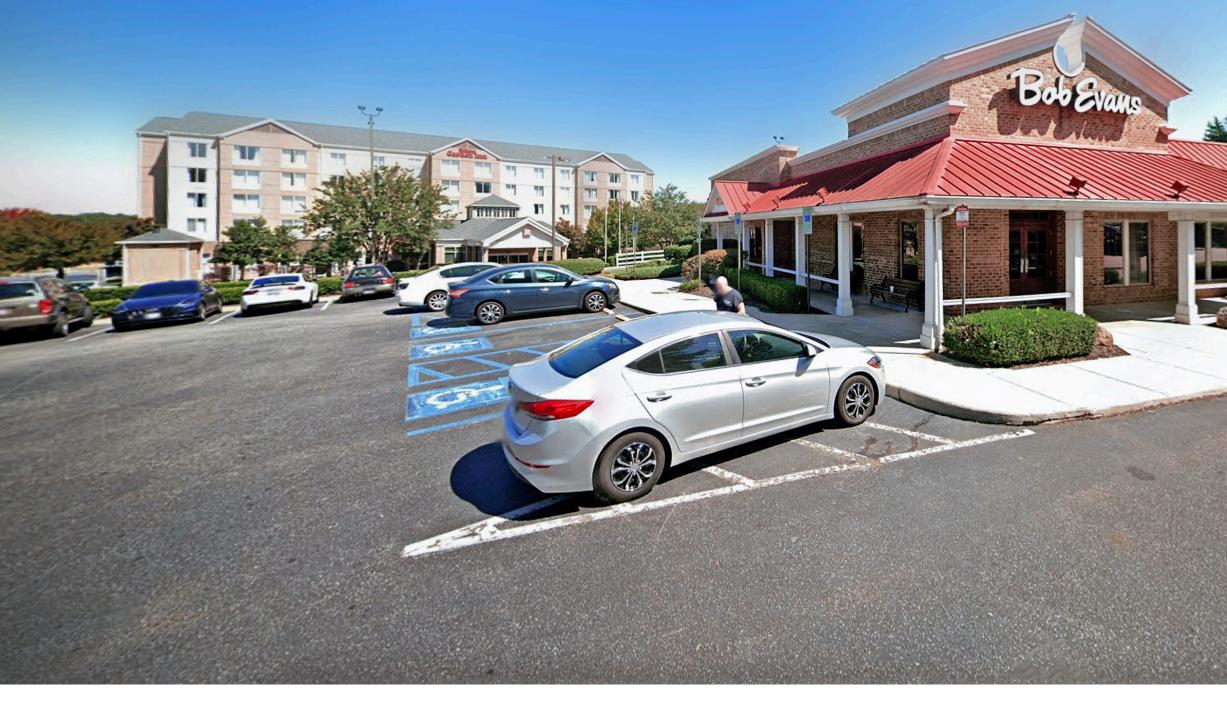

## SIGNALIZED CHARLOTTE FREESTANDING RESTAURANT BUILDING/PAD

9253 STATESVILLE ROAD | CHARLOTTE, NC | 28269

#### AVAILABLE FOR LEASE ONLY.

TENANT STILL OPERATING. PLEASE DO NOT DISTURB.

#### **PROPERTY DESCRIPTION**

- Signalized corner at W.T. Harris Blvd. and Statesville Avenue
- Excellent ground lease/redevelopment opportunity
- Vibrant daytime population
- Off I-77 (Exit 18) near regional Northlake Mall
- Easy access to I-77 and I-485