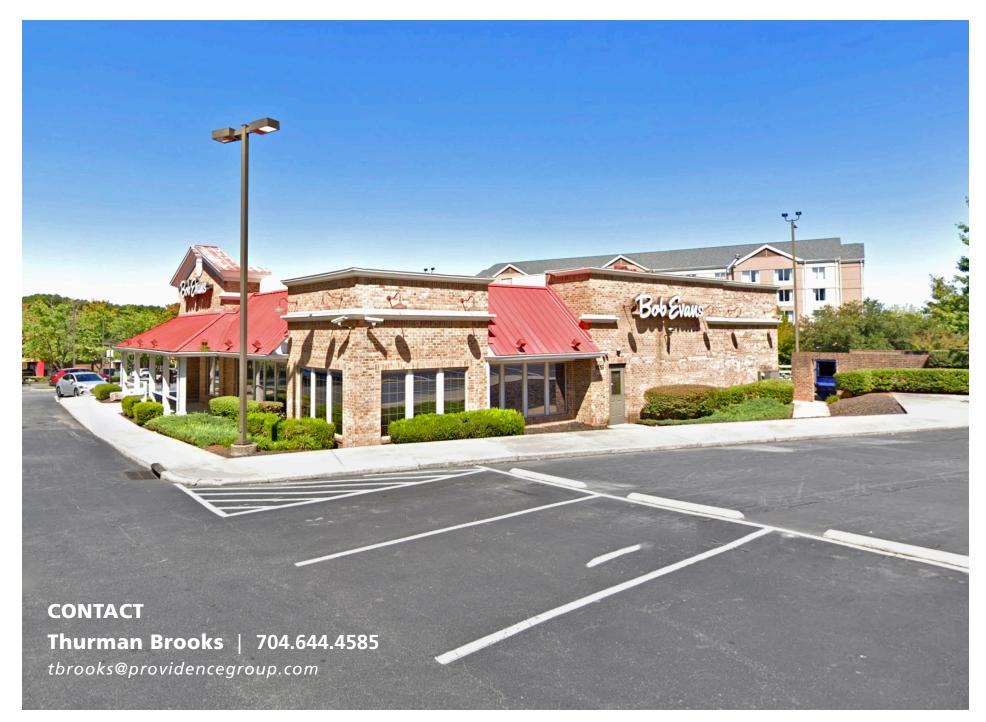

#### AVAILABLE FOR LEASE ONLY.

TENANT STILL OPERATING. PLEASE DO NOT DISTURB.

#### **PROPERTY DESCRIPTION**

- Signalized corner at W.T. Harris Blvd. and Statesville Avenue
- Excellent ground lease/redevelopment opportunity
- Vibrant daytime population
- Off I-77 (Exit 18) near regional Northlake Mall
- Easy access to I-77 and I-485