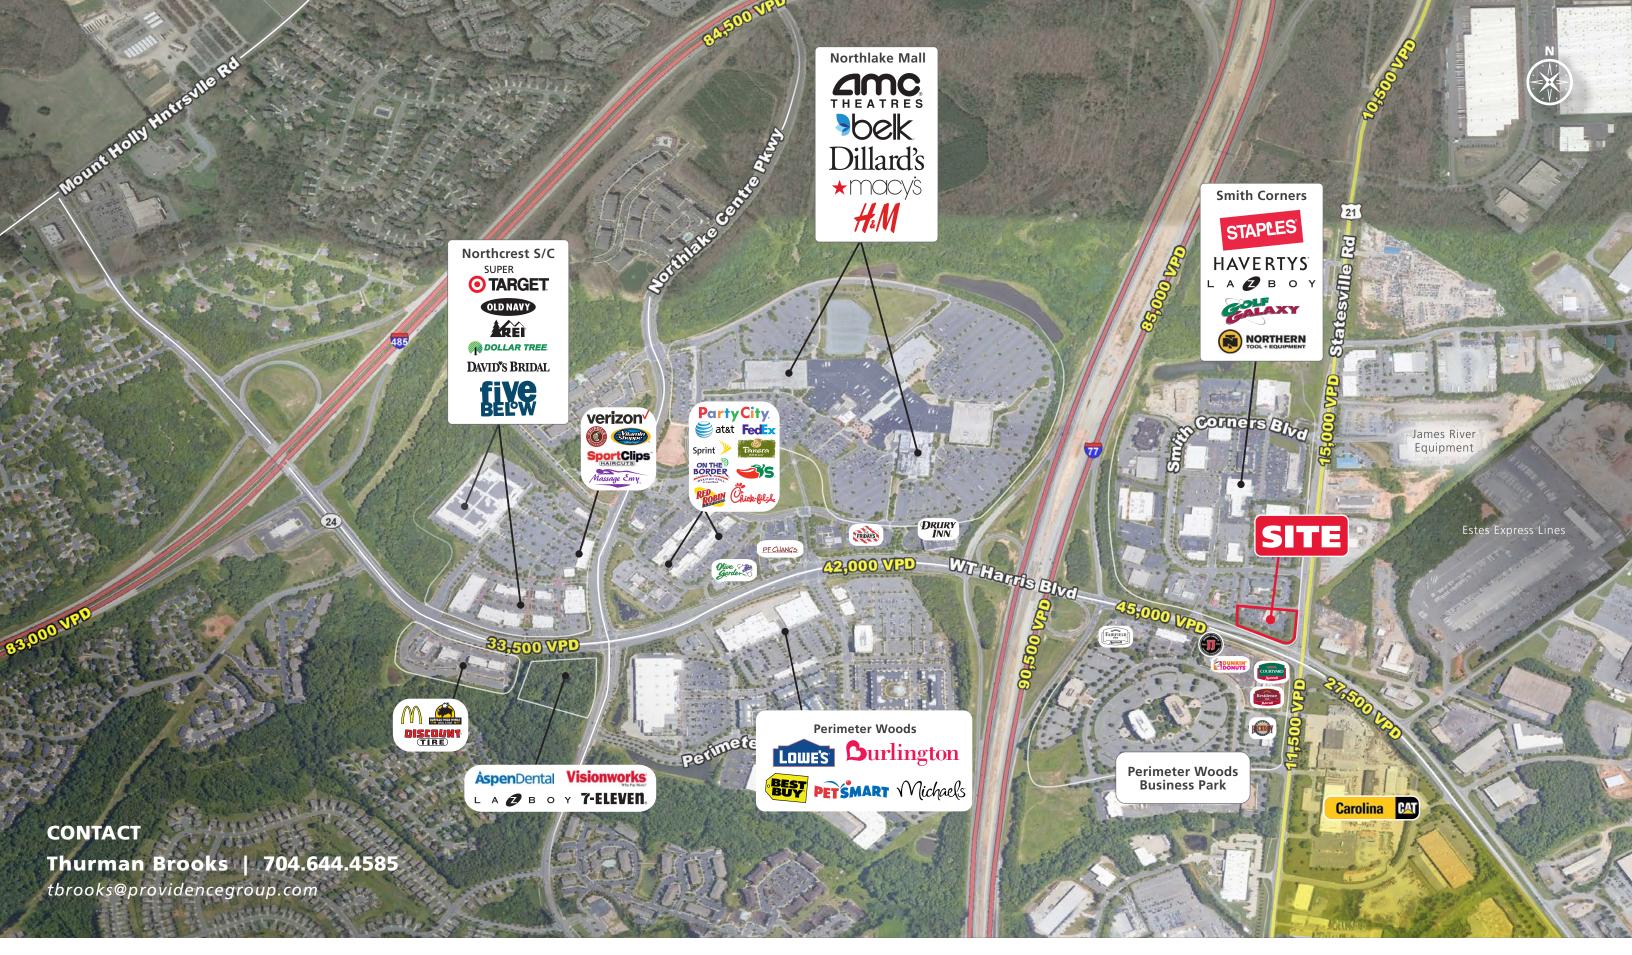

#### **PROPERTY DESCRIPTION**

- Signalized corner at W.T. Harris Blvd. and Statesville Avenue
- Excellent ground lease/redevelopment opportunity
- Vibrant daytime population
- Off I-77 (Exit 18) near regional Northlake Mall
- Easy access to I-77 and I-485

| <b>DEMOGRAPHICS (2024)</b> | 1 MILE    | 3 MILE    | 5 MILE    |
|----------------------------|-----------|-----------|-----------|
| Population                 | 4,019     | 52,267    | 147,008   |
| Average HH Income          | \$100,116 | \$102,997 | \$110,159 |
| Median HH Income           | \$75,745  | \$78,240  | \$81,981  |
| Business Establishments    | 895       | 2,682     | 7,172     |
| Daytime Employment         | 15,054    | 27,326    | 58,572    |