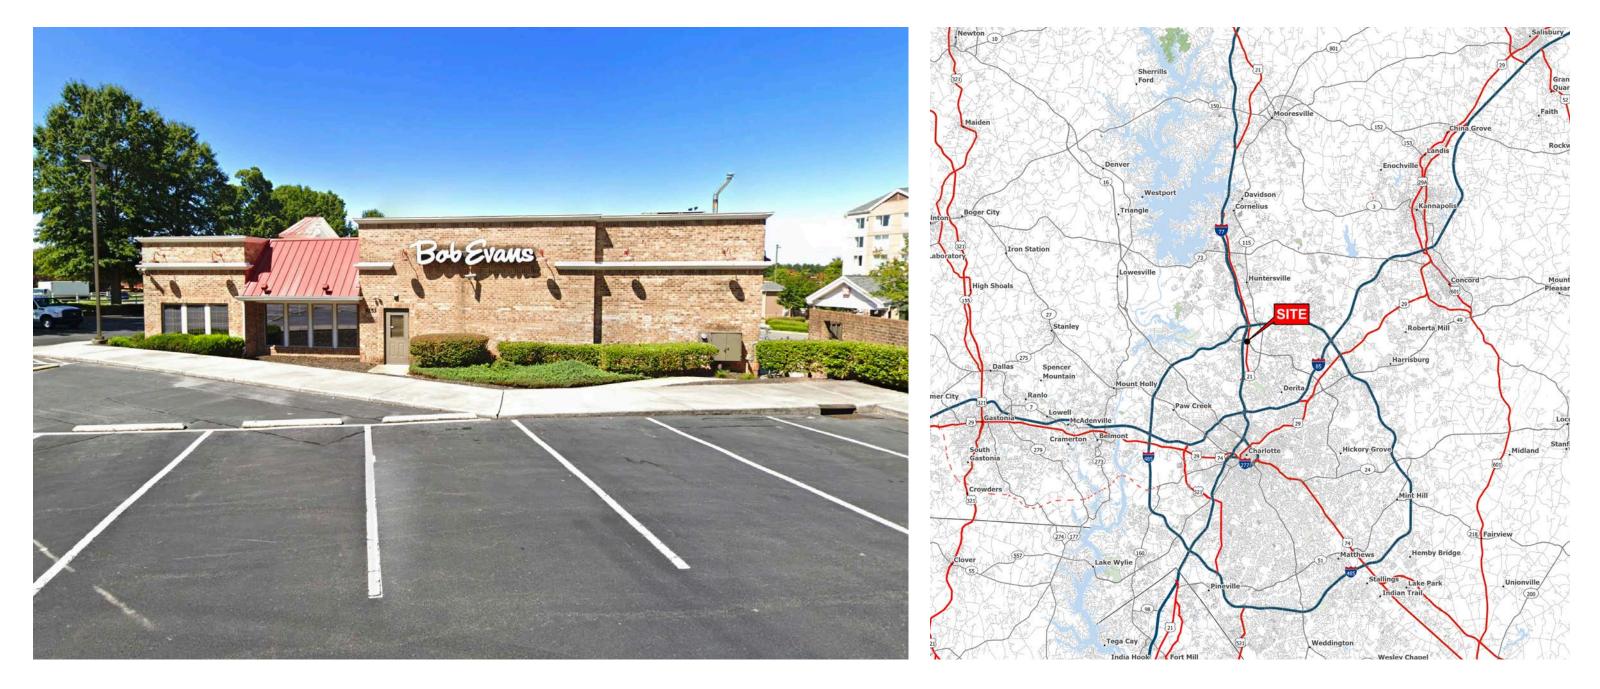

#### **PROPERTY DESCRIPTION**

- Signalized corner at W.T. Harris Blvd. and Statesville Avenue
- Excellent ground lease/redevelopment opportunity
- Vibrant daytime population
- Off I-77 (Exit 18) near regional Northlake Mall
- Easy access to I-77 and I-485