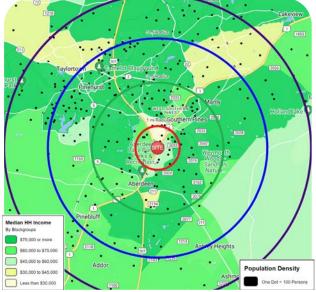

## **TRADITIONAL DEMOGRAPHICS**

| DEMOGRAPHICS<br>POPULATION                                   | <b>1 MILE</b><br>4,607                                     | 7 23,690                         |        | <b>5 MILE</b> 45,593                     | <b>7</b> M<br>60,<br>\$123,         |       |
|--------------------------------------------------------------|------------------------------------------------------------|----------------------------------|--------|------------------------------------------|-------------------------------------|-------|
| AVERAGE HH INCOME                                            | \$74,128                                                   |                                  |        | \$125,395                                |                                     |       |
| DAYTIME EMPLOYMENT                                           | 3,845                                                      |                                  | 14,738 | 27,119                                   |                                     | 29,   |
| 64.6%<br>WHITE COLLAR<br>WORKERS*<br>BLUE COLLAR<br>WORKERS* | 48.2% 1,787   BACHELOR/ TOTAL #   BRAD DEGREE* BUSINESSES* | 10,344<br>ESTIMATED<br>HOUSEHOLD | # ESTI | 542,873<br>MATED AVERAGE<br>H NET WORTH* | \$3,173<br>MONTHLY RETA<br>EXPENDIT |       |
| 2023                                                         |                                                            |                                  |        |                                          |                                     |       |
|                                                              |                                                            | 30% of Visits                    |        | 50% of Visits                            |                                     | 70% ( |
|                                                              |                                                            | 30% of Visits<br>9,319           |        | 50% of Visits                            | _                                   | 70% ( |
| DEMOGRAPHICS                                                 | -                                                          |                                  |        |                                          |                                     |       |
|                                                              |                                                            | 9,319                            |        | 15,953                                   | -                                   | 56,   |

60,366 123,203 29.807