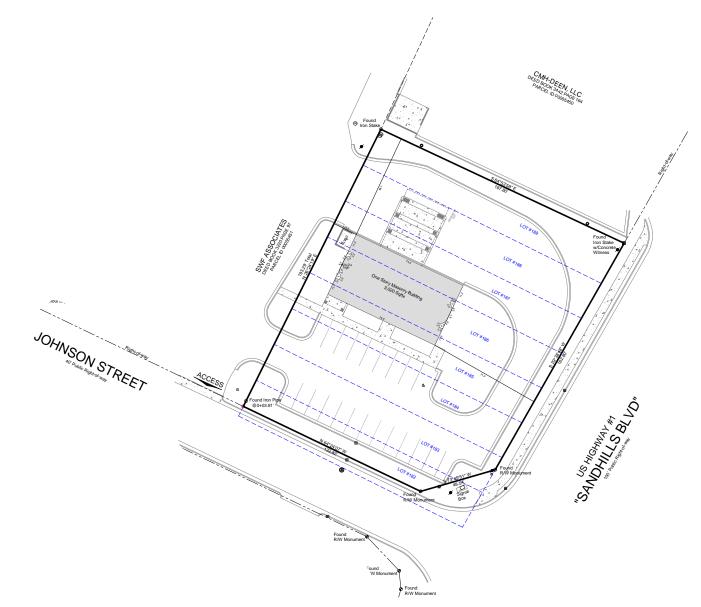

### **PROPERTY INFORMATION**

- Available for lease, ground lease, build to suit
- Acres: ±0.71
- Square Feet: ±3,022
- Drive Thru
- Dedicated pylon sign
- 22 Parking Spaces

## **PROPERTY HIGHLIGHTS**

- · Freestanding former bank branch located near the key intersection of US-15/501 and US-1 at the heart of the Southern Pines/Pinehurst regional retail market.
- Outparcel to Center Park Shopping Center anchored by Harris Teeter
- Located at Sandhills Blvd (US-1) and Johnson Street with access to US-15/401
- Rare in-fill location with drive-thru in place
- Very high income, high growth sub-market