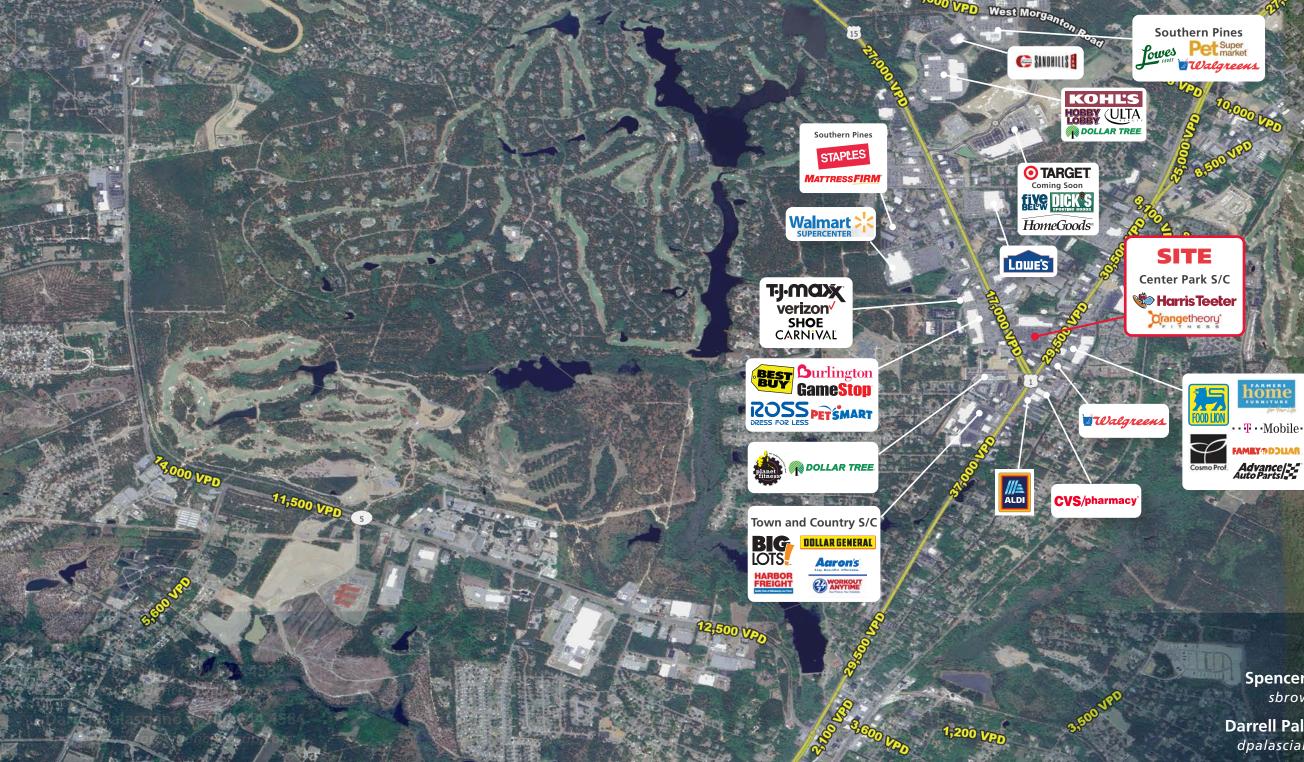

## **PROPERTY HIGHLIGHTS**

- · Freestanding former bank branch located near the key intersection of US-15/501 and US-1 at the heart of the Southern Pines/Pinehurst regional retail market.
- Outparcel to Center Park Shopping Center anchored by Harris Teeter
- Located at Sandhills Blvd (US-1) and Johnson Street with access to US-15/401
- Rare in-fill location with drive-thru in place
- Very high income, high growth sub-market