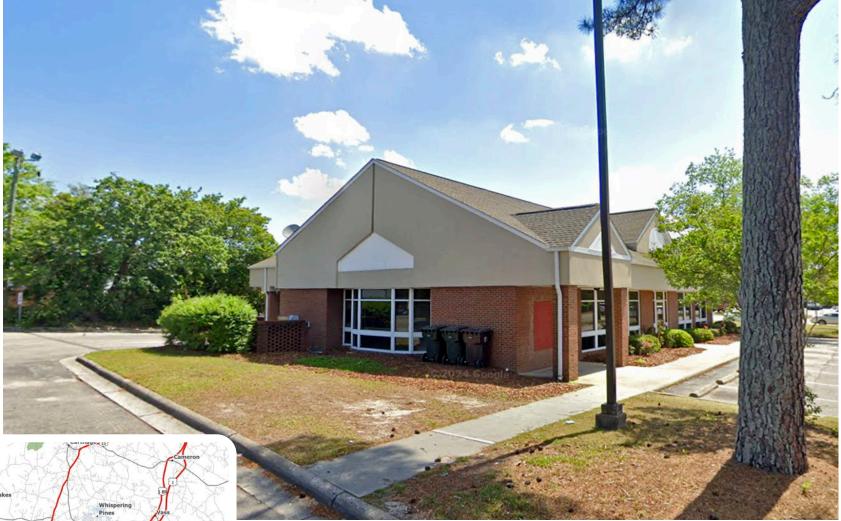

### **PROPERTY INFORMATION**

- Available for lease, ground lease, build to suit
- Acres: ±0.71
- Square Feet: ±3,022
- Drive Thru
- Dedicated pylon sign
- 22 Parking Spaces

## **PROPERTY HIGHLIGHTS**

- · Freestanding former bank branch located near the key intersection of US-15/501 and US-1 at the heart of the Southern Pines/Pinehurst regional retail market.
- Outparcel to Center Park Shopping Center anchored by Harris Teeter
- Located at Sandhills Blvd (US-1) and Johnson Street with access to US-15/401
- Rare in-fill location with drive-thru in place
- Very high income, high growth sub-market