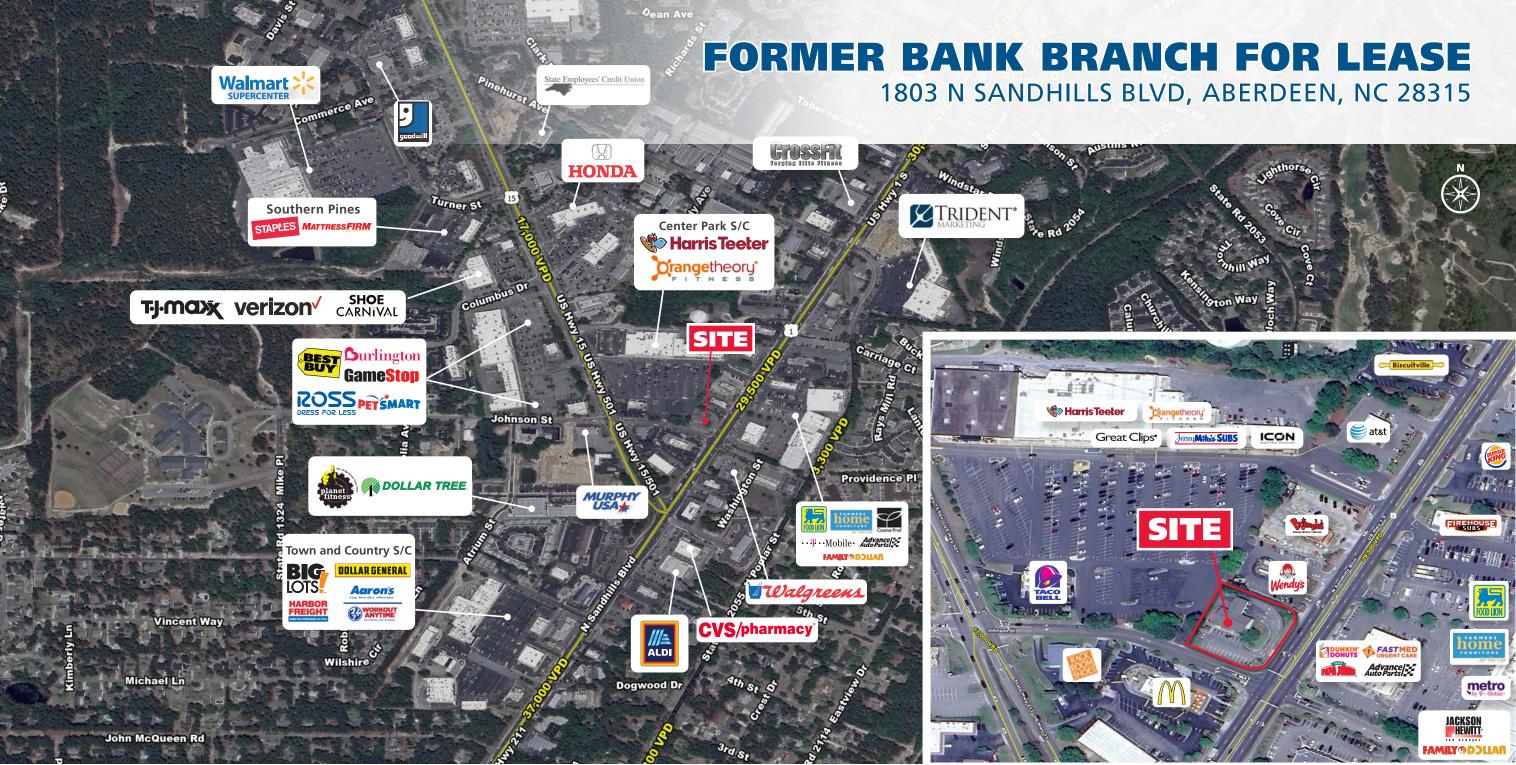

## **PROPERTY HIGHLIGHTS**

- · Freestanding former bank branch located near the key intersection of US-15/501 and US-1 at the heart of the Southern Pines/Pinehurst regional retail market.
- Outparcel to Center Park Shopping Center anchored by Harris Teeter
- Located at Sandhills Blvd (US-1) and Johnson Street with access to US-15/401
- Rare in-fill location with drive-thru in place
- Very high income, high growth sub-market

# **FORMER BANK BRANCH FOR LEASE**

# **FORMER BANK BRANCH FOR LEASE** 1803 N SANDHILLS BLVD, ABERDEEN, NC 28315