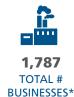

# TRADITIONAL DEMOGRAPHICS 2023

| DEMOGRAPHICS       | 1 MILE   | 3 MILE    | 5 MILE    | 7 MILE    |
|--------------------|----------|-----------|-----------|-----------|
| POPULATION         | 4,607    | 23,690    | 45,593    | 60,366    |
| AVERAGE HH INCOME  | \$74,128 | \$124,145 | \$125,395 | \$123,203 |
| DAYTIME EMPLOYMENT | 3,845    | 14,738    | 27,119    | 29,807    |