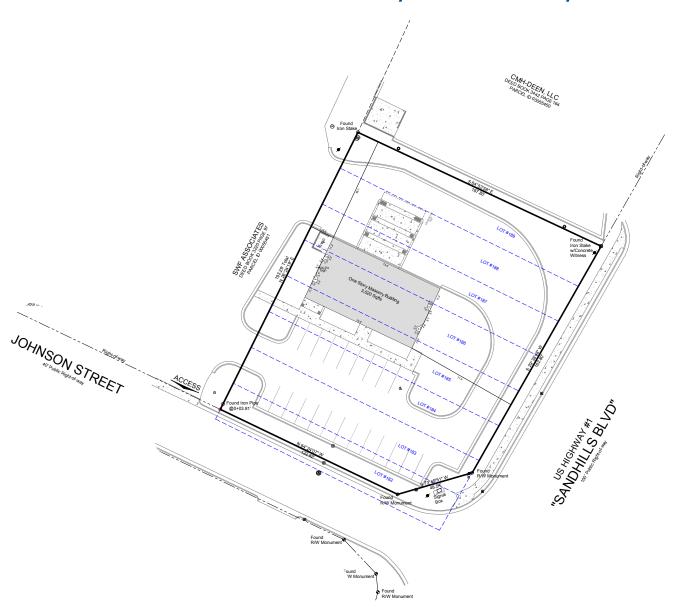

### **PROPERTY INFORMATION**

· Available for lease, ground lease, build to suit

• Acres: ±0.71

· Square Feet: ±3,022

Drive Thru

Dedicated pylon sign

- 22 Parking Spaces