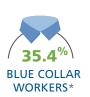

# TRADITIONAL DEMOGRAPHICS 2023

| DEMOGRAPHICS       | 1 MILE   | 3 MILE    | 5 MILE    | 7 MILE    |
|--------------------|----------|-----------|-----------|-----------|
| POPULATION         | 4,607    | 23,690    | 45,593    | 60,366    |
| AVERAGE HH INCOME  | \$74,128 | \$124,145 | \$125,395 | \$123,203 |
| DAYTIME EMPLOYMENT | 3,845    | 14,738    | 27,119    | 29,807    |