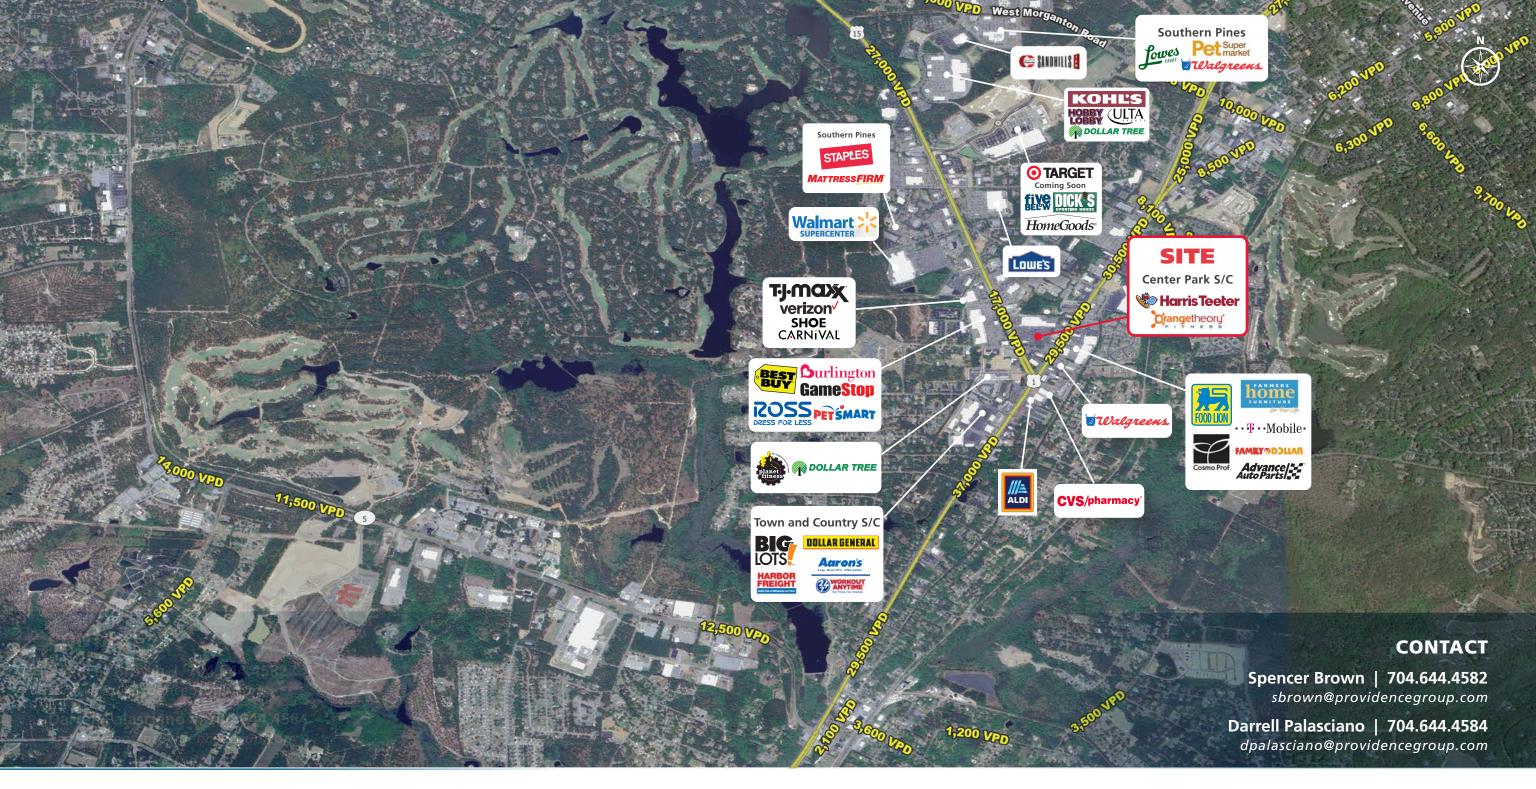

### **PROPERTY HIGHLIGHTS**

 Freestanding former bank branch located near the key intersection of US-15/501 and US-1 at the heart of the Southern Pines/Pinehurst regional retail market.

· Outparcel to Center Park Shopping Center anchored by Harris Teeter

· Located at Sandhills Blvd (US-1) and Johnson Street with access to US-15/401

· Rare in-fill location with drive-thru in place

· Very high income, high growth sub-market

- Most financial institutions allowed