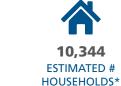

# TRADE AREA DEMOGRAPHICS

| DEMOGRAPHICS             | 30% of Visits | 50% of Visits | 70% of Visits |  |
|--------------------------|---------------|---------------|---------------|--|
| POPULATION               | 9,319         | 15,953        | 56,144        |  |
| HOUSEHOLDS               | 3,715         | 6,622         | 23,074        |  |
| AREA (IN SQUARE MILES)   | 20.56         | 57.12         | 136.03        |  |
| AVERAGE HOUSEHOLD INCOME | \$51,059      | \$66,353      | \$76,663      |  |
|                          |               |               |               |  |
|                          |               |               |               |  |