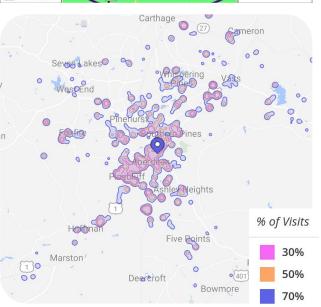

# TRADE AREA DEMOGRAPHICS

| DEMOGRAPHICS             | 30% of Visits | 50% of Visits | 70% of Visits |  |
|--------------------------|---------------|---------------|---------------|--|
| POPULATION               | 9,319         | 15,953        | 56,144        |  |
| HOUSEHOLDS               | 3,715         | 6,622         | 23,074        |  |
| AREA (IN SQUARE MILES)   | 20.56         | 57.12         | 136.03        |  |
| AVERAGE HOUSEHOLD INCOME | \$51,059      | \$66,353      | \$76,663      |  |
|                          |               |               |               |  |
|                          |               |               |               |  |