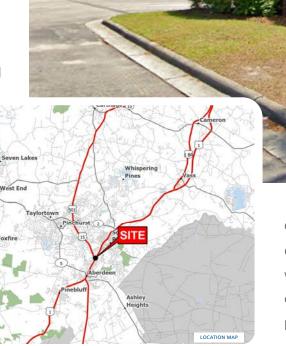

### **PROPERTY HIGHLIGHTS**

 Freestanding former bank branch located near the key intersection of US-15/501 and US-1 at the heart of the Southern Pines/Pinehurst regional retail market.

· Outparcel to Center Park Shopping Center anchored by Harris Teeter

· Located at Sandhills Blvd (US-1) and Johnson Street with access to US-15/401

· Rare in-fill location with drive-thru in place

· Very high income, high growth sub-market

- Most financial institutions allowed