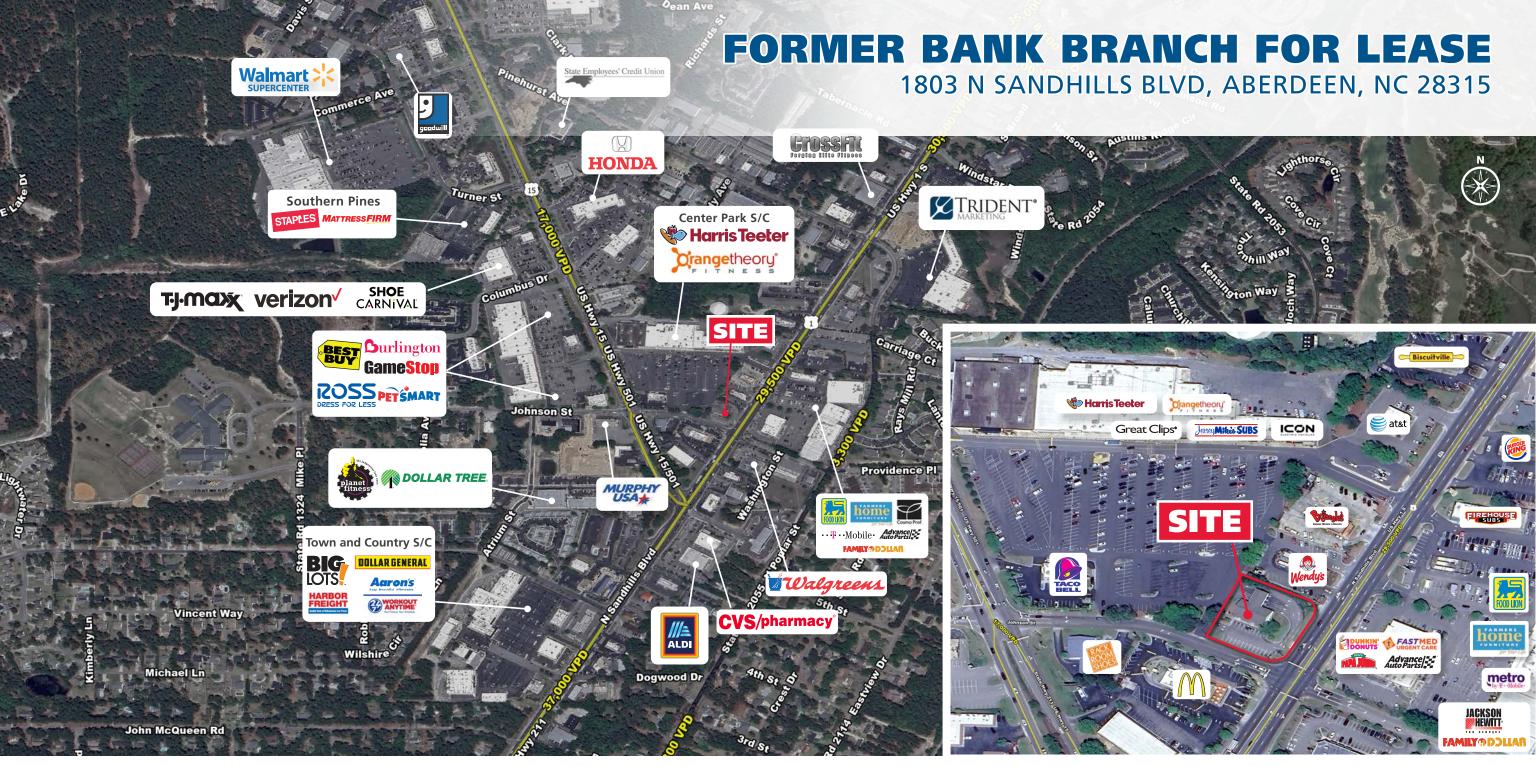

## FORMER BANK BRANCH FOR LEASE

1803 N SANDHILLS BLVD, ABERDEEN, NC 28315

### **PROPERTY HIGHLIGHTS**

 Freestanding former bank branch located near the key intersection of US-15/501 and US-1 at the heart of the Southern Pines/Pinehurst regional retail market.

· Outparcel to Center Park Shopping Center anchored by Harris Teeter

· Located at Sandhills Blvd (US-1) and Johnson Street with access to US-15/401

· Rare in-fill location with drive-thru in place

· Very high income, high growth sub-market

- Most financial institutions allowed