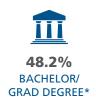

# TRADITIONAL DEMOGRAPHICS 2023

| DEMOGRAPHICS       | 1 MILE   | 3 MILE    | 5 MILE    | 7 MILE    |
|--------------------|----------|-----------|-----------|-----------|
| POPULATION         | 4,607    | 23,690    | 45,593    | 60,366    |
| AVERAGE HH INCOME  | \$74,128 | \$124,145 | \$125,395 | \$123,203 |
| DAYTIME EMPLOYMENT | 3,845    | 14,738    | 27,119    | 29,807    |