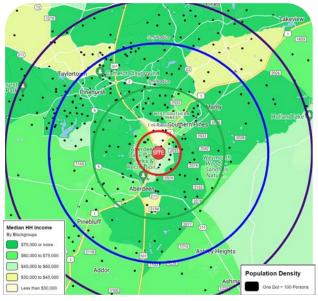

# TRADITIONAL DEMOGRAPHICS 2023

| DEMOGRAPHICS       | 1 MILE   | 3 MILE    | 5 MILE    | 7 MILE    |
|--------------------|----------|-----------|-----------|-----------|
| POPULATION         | 4,607    | 23,690    | 45,593    | 60,366    |
| AVERAGE HH INCOME  | \$74,128 | \$124,145 | \$125,395 | \$123,203 |
| DAYTIME EMPLOYMENT | 3,845    | 14,738    | 27,119    | 29,807    |

# TRADE AREA DEMOGRAPHICS

| DEMOGRAPHICS             | 30% of Visits | 50% of Visits | 70% of Visits |  |
|--------------------------|---------------|---------------|---------------|--|
| POPULATION               | 9,319         | 15,953        | 56,144        |  |
| HOUSEHOLDS               | 3,715         | 6,622         | 23,074        |  |
| AREA (IN SQUARE MILES)   | 20.56         | 57.12         | 136.03        |  |
| AVERAGE HOUSEHOLD INCOME | \$51,059      | \$66,353      | \$76,663      |  |
|                          |               |               |               |  |
|                          |               |               |               |  |