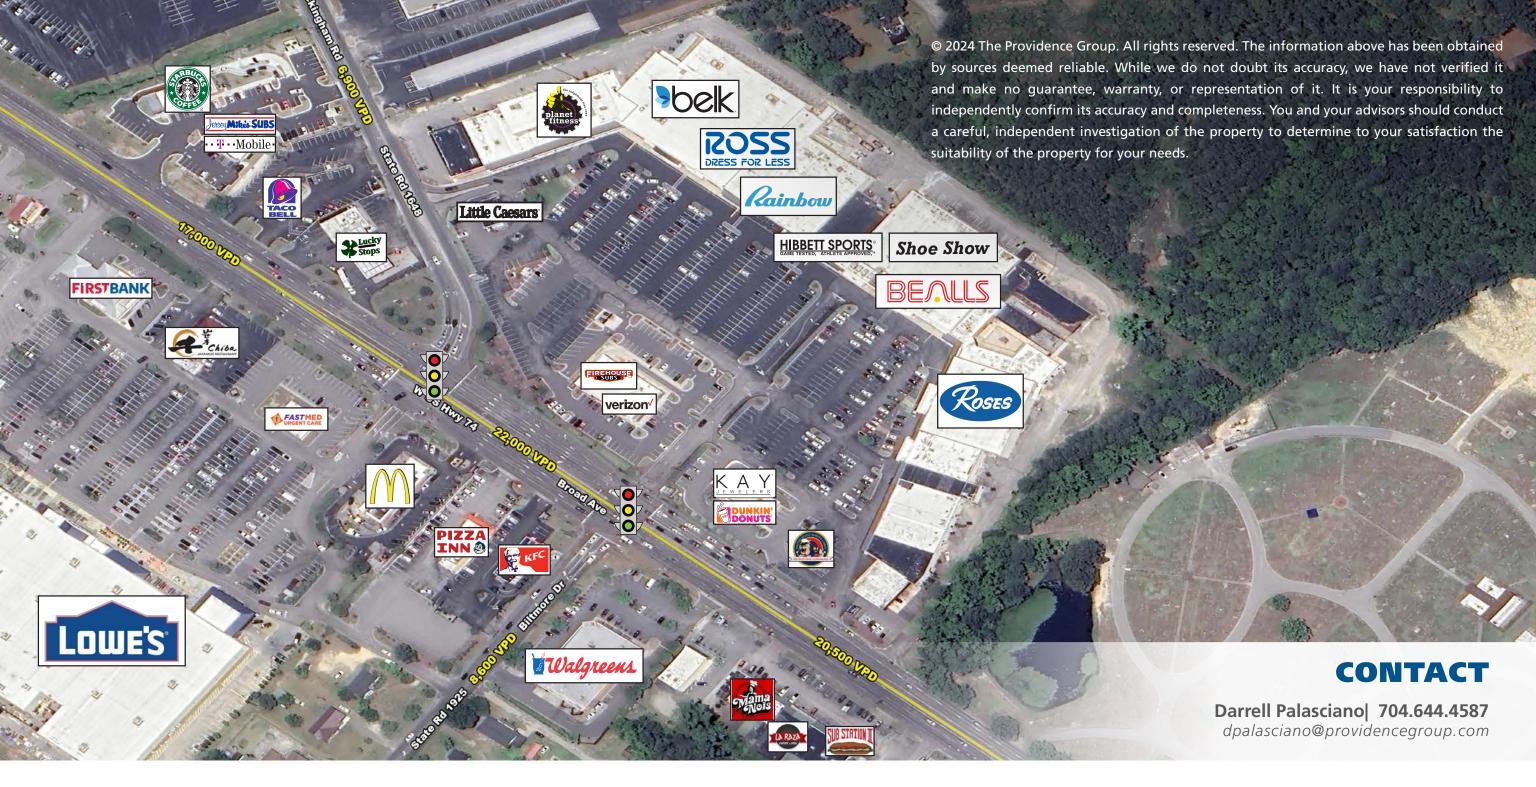

### **PROPERTY HIGHLIGHTS**

- Located on E Broad Ave; the primary retail corridor in Rockingham and Richmond County
- & Kay Jewelers
- Two traffic lights
- Highest Traffic shopping center in the region (22,000 VPD)
- Tractor Supply & Harbor Freight Tools
- Fully renovated facade

boasting over 1.3M visitors per year.

• First class national co-tenancy including Belk, Ross Dress for Less, Bealls, Planet Fitness,

• 2.5M SF of retail within one-mile; including Lowe's Home Improvement, Walmart, Food Lion,