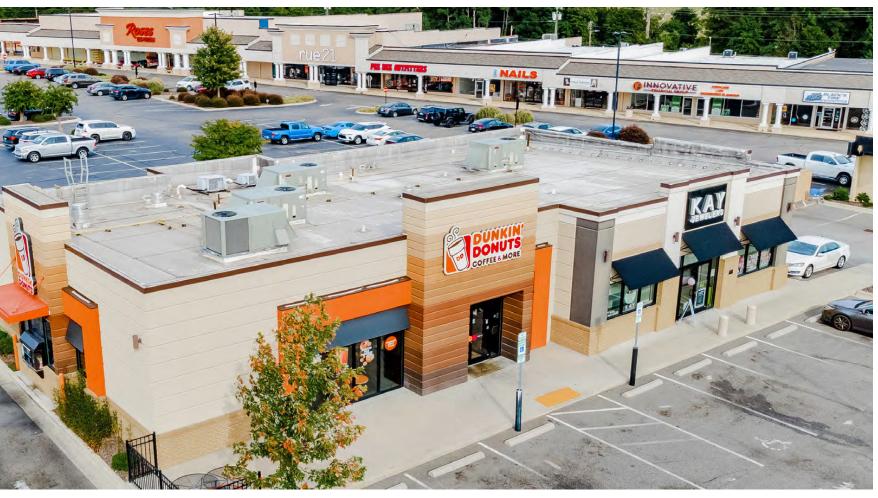

### 1305 E BROAD AVE | ROCKINGHAM, NC | 28379

| UNIT       | TENANT                        | SQUARE FEET |
|------------|-------------------------------|-------------|
| 1227       | AVAILABLE                     | 2,860 SF    |
| 1231       | Regional Finance Corp.        | 1,750 SF    |
| 1501A      | Dunkin' Donuts                | 1,950 SF    |
| 1501B      | Kay Jewelers                  | 2,004 SF    |
| 1505       | USMC                          | 1,308 SF    |
| S01        | Fuji Restaurant               | 2,200 SF    |
| <b>S02</b> | AVAILABLE                     | 2,250 SF    |
| S03        | Steele Uniforms               | 2,140 SF    |
| S05        | Planet Fitness                | 14,370 SF   |
| S07        | Pluz & Plush                  | 1,800 SF    |
| S08        | Belk                          | 45,074 SF   |
| <b>S09</b> | AVAILABLE                     | 1,458 SF    |
| S10        | Ross Dress for Less           | 18,284 SF   |
| S10A       | Rainbow                       | 7,500 SF    |
| S11        | Shoe Show                     | 4,920 SF    |
| <b>S12</b> | AVAILABLE                     | 3,960 SF    |
| S13A       | <b>Hibbett Sporting Goods</b> | 7,500 SF    |
| S13B       | Bealls                        | 25,311 SF   |
| S14        | Headlines                     | 2,940 SF    |
| S23        | South Gate                    | 1,800 SF    |
| S24        | Roses Express                 | 20,409 SF   |
| <b>S25</b> | AVAILABLE                     | 6,400 SF    |
| S26        | Pee Dee Outfitters            | 3,960 SF    |
| S27        | Tropical Smoothie             | 2,060 SF    |
| S28        | DKD Nails                     | 2,500 SF    |
| S29        | Merle Norman                  | 1,800 SF    |
| S30-531    | Humana                        | 4,610 SF    |
| S32        | Black's Auto Service          | 8,186 SF    |
| S37        | Little Caesars                | 1,200 SF    |
|            | TOTAL                         | 202,504 SF  |