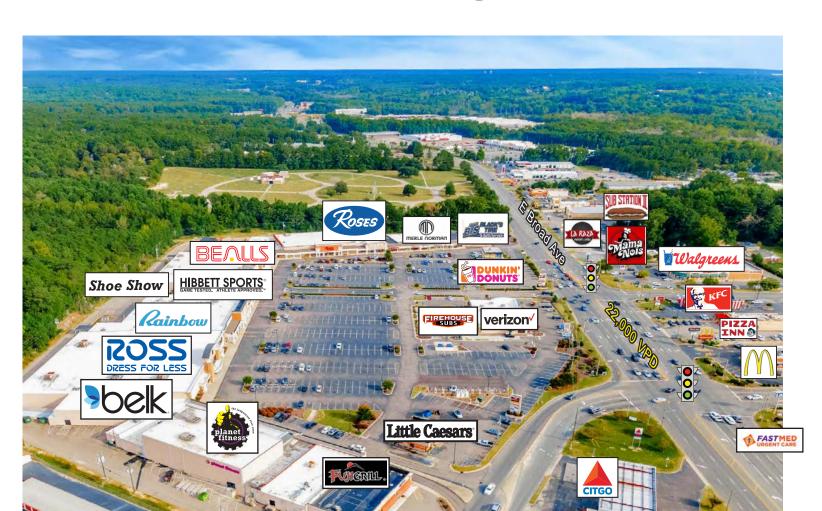

### **PROPERTY HIGHLIGHTS**

- Located on E Broad Ave; the primary retail corridor in Rockingham and Richmond County
- & Kay Jewelers
- Two traffic lights
- Highest Traffic shopping center in the region (22,000 VPD)
- Tractor Supply & Harbor Freight Tools
- Fully renovated facade

boasting over 1.3M visitors per year.

• First class national co-tenancy including Belk, Ross Dress for Less, Bealls, Planet Fitness,

• 2.5M SF of retail within one-mile; including Lowe's Home Improvement, Walmart, Food Lion,