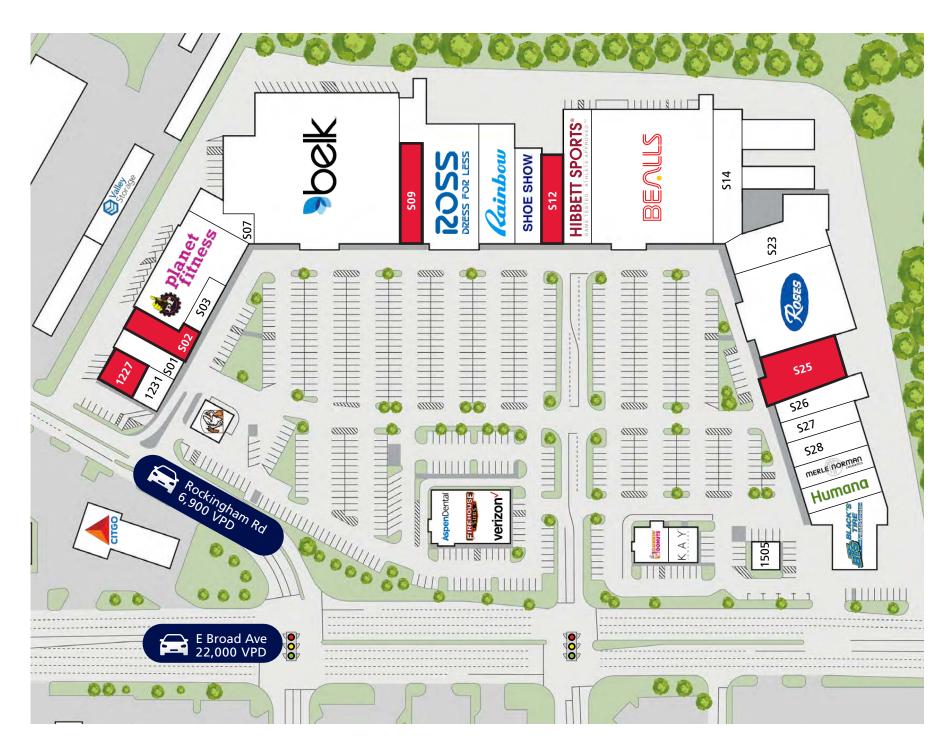

### 1305 E BROAD AVE | ROCKINGHAM, NC | 28379

| UNIT       | TENANT                        | SQUARE FEET |
|------------|-------------------------------|-------------|
| 1227       | AVAILABLE                     | 2,860 SF    |
| 1231       | Regional Finance Corp.        | 1,750 SF    |
| 1501A      | Dunkin' Donuts                | 1,950 SF    |
| 1501B      | Kay Jewelers                  | 2,004 SF    |
| 1505       | USMC                          | 1,308 SF    |
| S01        | Fuji Restaurant               | 2,200 SF    |
| <b>S02</b> | AVAILABLE                     | 2,250 SF    |
| S03        | Steele Uniforms               | 2,140 SF    |
| S05        | Planet Fitness                | 14,370 SF   |
| S07        | Pluz & Plush                  | 1,800 SF    |
| S08        | Belk                          | 45,074 SF   |
| <b>S09</b> | AVAILABLE                     | 1,458 SF    |
| S10        | Ross Dress for Less           | 18,284 SF   |
| S10A       | Rainbow                       | 7,500 SF    |
| S11        | Shoe Show                     | 4,920 SF    |
| <b>S12</b> | AVAILABLE                     | 3,960 SF    |
| S13A       | <b>Hibbett Sporting Goods</b> | 7,500 SF    |
| S13B       | Bealls                        | 25,311 SF   |
| S14        | Headlines                     | 2,940 SF    |
| S23        | South Gate                    | 1,800 SF    |
| S24        | Roses Express                 | 20,409 SF   |
| <b>S25</b> | AVAILABLE                     | 6,400 SF    |
| S26        | Pee Dee Outfitters            | 3,960 SF    |
| S27        | Tropical Smoothie             | 2,060 SF    |
| S28        | DKD Nails                     | 2,500 SF    |
| S29        | Merle Norman                  | 1,800 SF    |
| S30-531    | Humana                        | 4,610 SF    |
| S32        | Black's Auto Service          | 8,186 SF    |
| S37        | Little Caesars                | 1,200 SF    |
|            | TOTAL                         | 202,504 SF  |