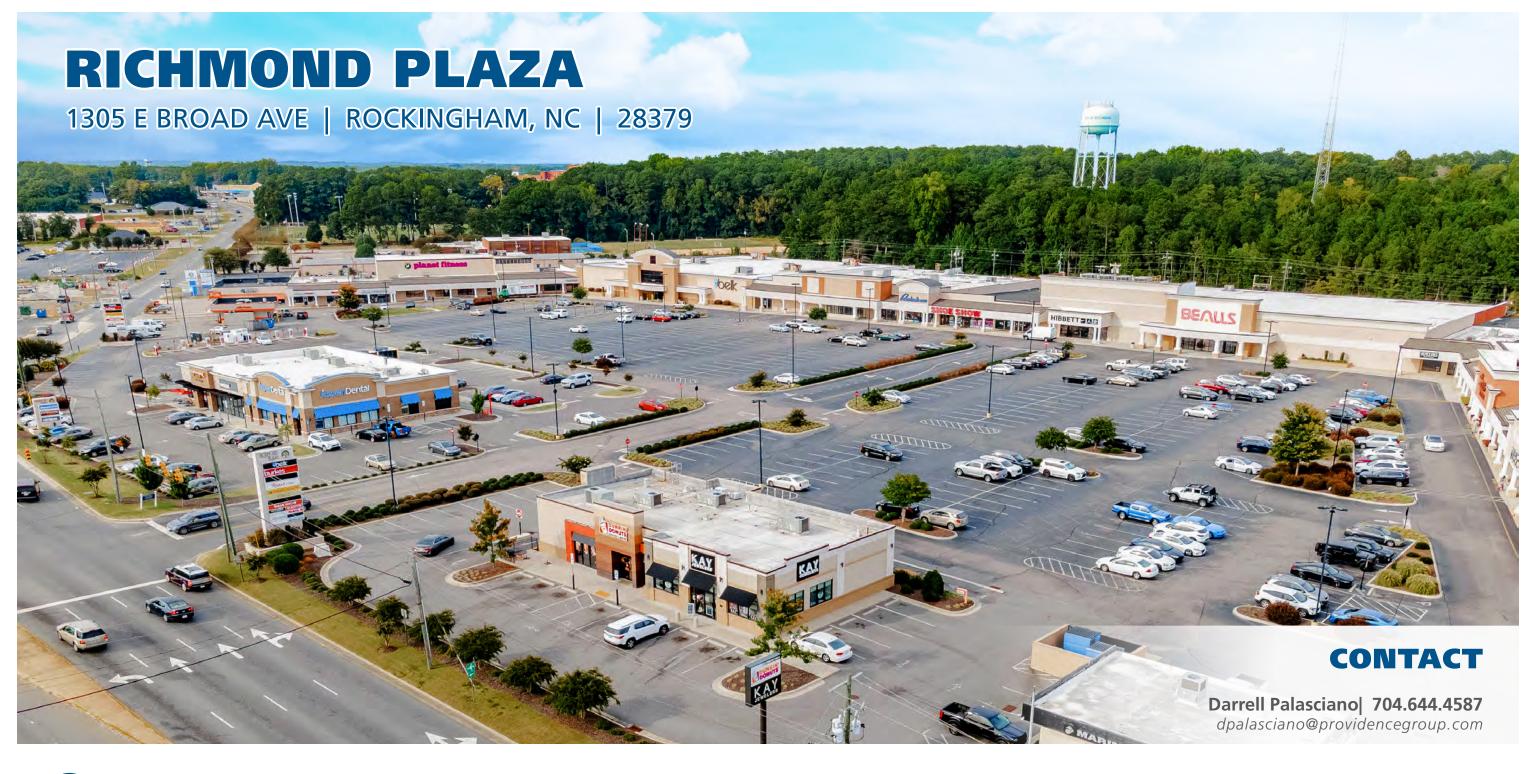

## RICHMOND PLAZA

1305 E BROAD AVE | ROCKINGHAM, NC | 28379

### **LEASING OVERVIEW**

Richmond Plaza is a 202,444 square foot power center at the heart of Rockingham and Richmond County's primary retail corridor. It is the most dominate retail center in the region

### **PROPERTY HIGHLIGHTS**

- Located on E Broad Ave; the primary retail corridor in Rockingham and Richmond County
- & Kay Jewelers
- Two traffic lights
- Highest Traffic shopping center in the region (22,000 VPD)
- Tractor Supply & Harbor Freight Tools
- Fully renovated facade