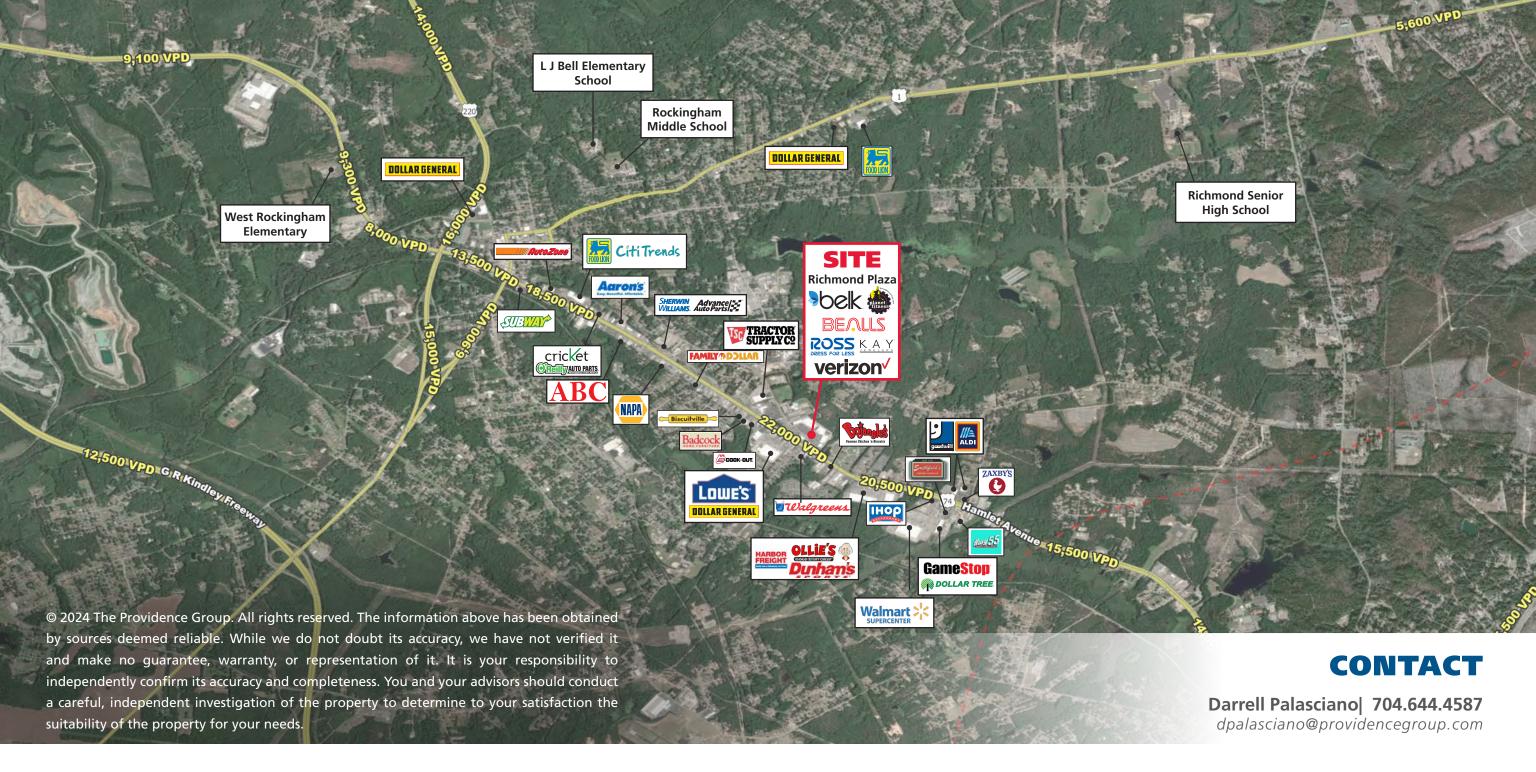

### **LEASING OVERVIEW**

Richmond Plaza is a 202,444 square foot power center at the heart of Rockingham and Richmond County's primary retail corridor. It is the most dominate retail center in the region

### **PROPERTY HIGHLIGHTS**

- Located on E Broad Ave; the primary retail corridor in Rockingham and Richmond County
- & Kay Jewelers
- Two traffic lights
- Highest Traffic shopping center in the region (22,000 VPD)
- Tractor Supply & Harbor Freight Tools
- Fully renovated facade

boasting over 1.3M visitors per year.

• First class national co-tenancy including Belk, Ross Dress for Less, Bealls, Planet Fitness,

• 2.5M SF of retail within one-mile; including Lowe's Home Improvement, Walmart, Food Lion,