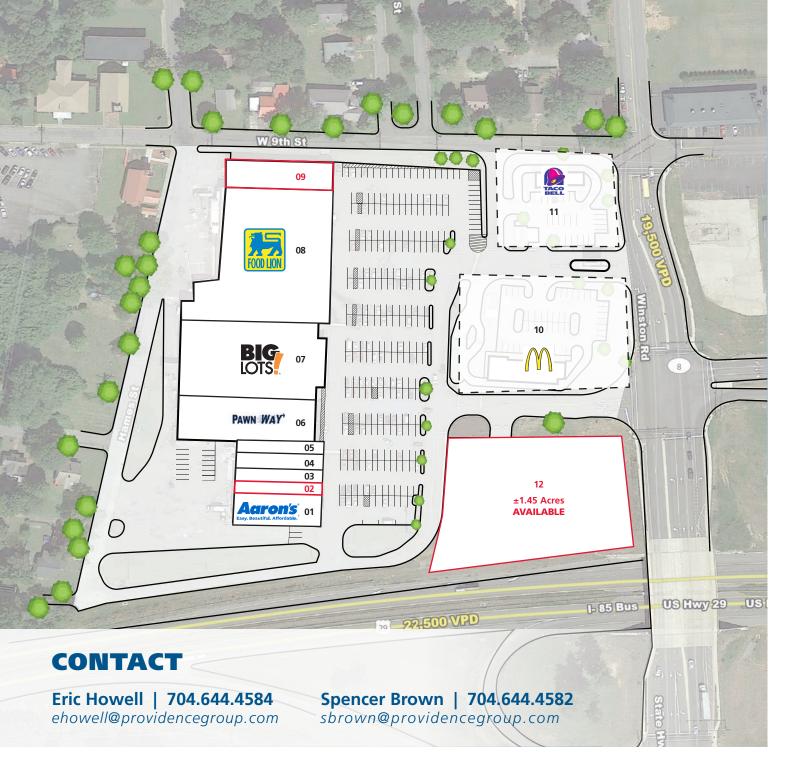

## **NORLEX SHOPPING CENTER**

816 WINSTON ROAD LEXINGTON, NC 27295

| Suite | Tenant                | Square Feet |
|-------|-----------------------|-------------|
| 01    | Aarons                | 8,550 SF    |
| 02    | Available             | 2,128 SF    |
| 03    | Nana Nail Salon & Spa | 2,128 SF    |
| 04    | Time Square Pizza     | 2,300 SF    |
| 05    | Lexington Tobacco     | 2,107 SF    |
| 06    | Pawn Way              | 12,848 SF   |
| 07    | Big Lots              | 29,652 SF   |
| 08    | Food Lion             | 39,836 SF   |
| 09    | Available             | 7,000 SF    |

| Suite | Tenant    | Square Feet     |
|-------|-----------|-----------------|
| 10    | McDonalds | Owned by Others |
| 11    | Taco Bell | Owned by Others |
| 12    | Available | 1.45 AC         |

© 2024 The Providence Group. All rights reserved. The information above has been obtained by sources deemed reliable. While we do not doubt its accuracy, we have not verified it and make no guarantee, warranty, or representation of it. It is your responsibility to independently confirm its accuracy and completeness. You and your advisors should conduct a careful, independent investigation of the property to determine to your satisfaction the suitability of the property for your needs.