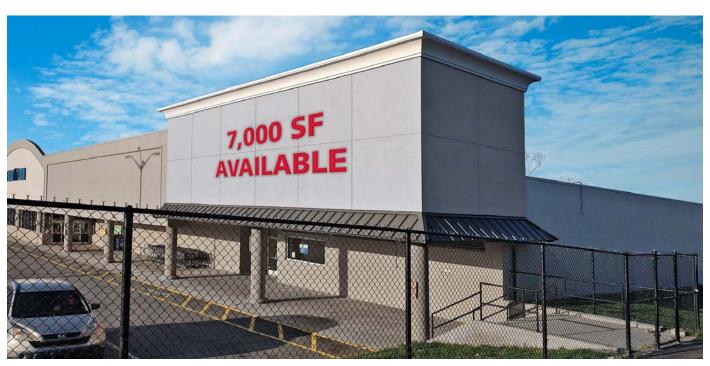

## **NORLEX SHOPPING CENTER**

816 WINSTON ROAD LEXINGTON, NC 27295

| Suite | Tenant                | Square Feet |
|-------|-----------------------|-------------|
| 01    | Aarons                | 8,550 SF    |
| 02    | Available             | 2,128 SF    |
| 03    | Nana Nail Salon & Spa | 2,128 SF    |
| 04    | Time Square Pizza     | 2,300 SF    |
| 05    | Lexington Tobacco     | 2,107 SF    |
| 06    | Pawn Way              | 12,848 SF   |
| 07    | Big Lots              | 29,652 SF   |
| 08    | Food Lion             | 39,836 SF   |
| 09    | Available             | 7,000 SF    |