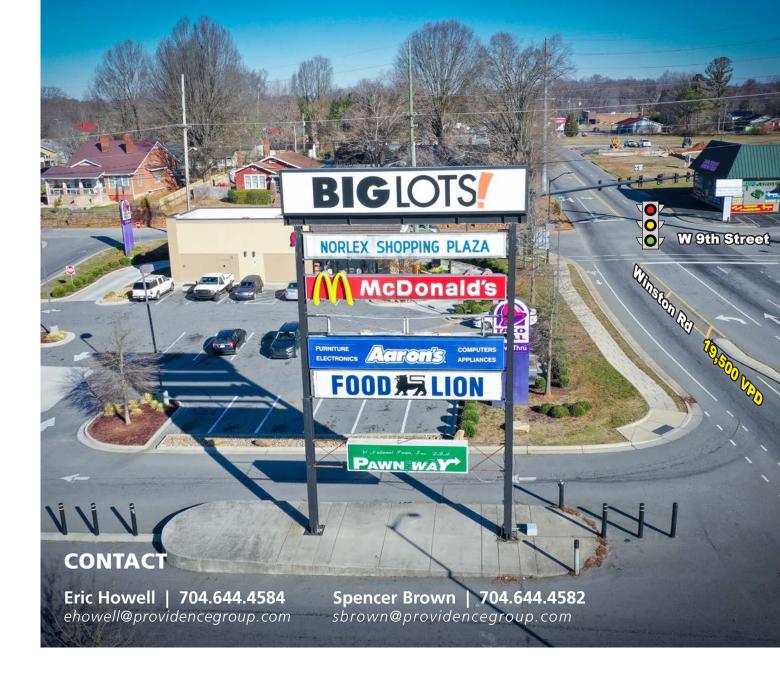

#### **PROPERTY HIGHLIGHTS**

Food Lion and Big Lots! anchors

Convenient location just off I-85 Business

Signalized access on Winston Rd

Excellent visibility from heavily traveled I-85 Business

Outparcel opportunity