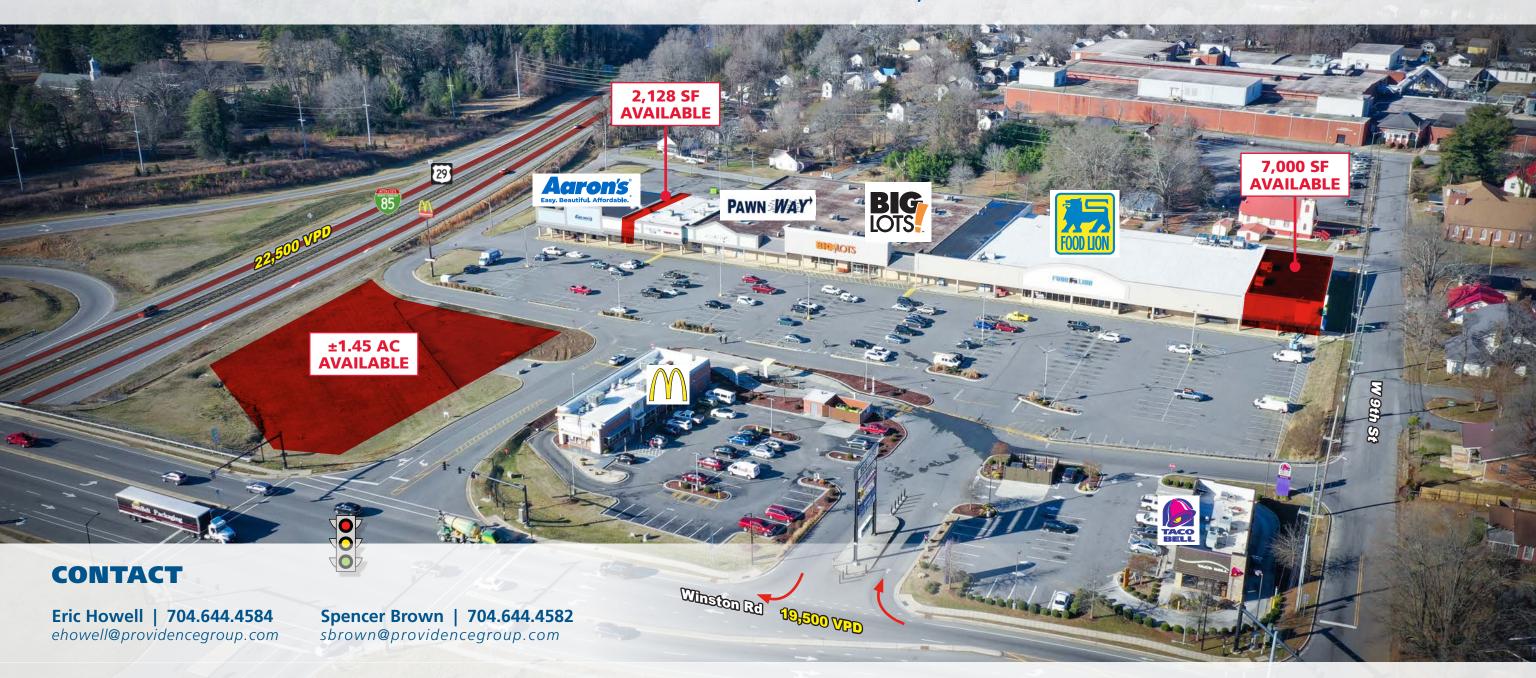

#### **PROPERTY / LEASING INFO**

**GLA**: \_\_\_\_\_\_ 106,549 SF

**Space Available:** \_\_\_\_\_ 2,128 - 7,000 SF

Rate: \_\_\_\_\_ Please call

Outparcel Available: \_\_\_\_\_ +/- 1.45 Acres (GL or BTS only)

#### **PROPERTY HIGHLIGHTS**

Food Lion and Big Lots! anchors

Convenient location just off I-85 Business

Signalized access on Winston Rd

Excellent visibility from heavily traveled I-85 Business

Outparcel opportunity

## **NORLEX SHOPPING CENTER**

816 WINSTON ROAD LEXINGTON, NC 27295

| Suite | Tenant                | Square Feet |
|-------|-----------------------|-------------|
| 01    | Aarons                | 8,550 SF    |
| 02    | Available             | 2,128 SF    |
| 03    | Nana Nail Salon & Spa | 2,128 SF    |
| 04    | Time Square Pizza     | 2,300 SF    |
| 05    | Lexington Tobacco     | 2,107 SF    |
| 06    | Pawn Way              | 12,848 SF   |
| 07    | Big Lots              | 29,652 SF   |
| 08    | Food Lion             | 39,836 SF   |
| 09    | Available             | 7,000 SF    |

| Suite | Tenant    | Square Feet     |
|-------|-----------|-----------------|
| 10    | McDonalds | Owned by Others |
| 11    | Taco Bell | Owned by Others |
| 12    | Available | 1.45 AC         |

© 2024 The Providence Group. All rights reserved. The information above has been obtained by sources deemed reliable. While we do not doubt its accuracy, we have not verified it and make no guarantee, warranty, or representation of it. It is your responsibility to independently confirm its accuracy and completeness. You and your advisors should conduct a careful, independent investigation of the property to determine to your satisfaction the suitability of the property for your needs.