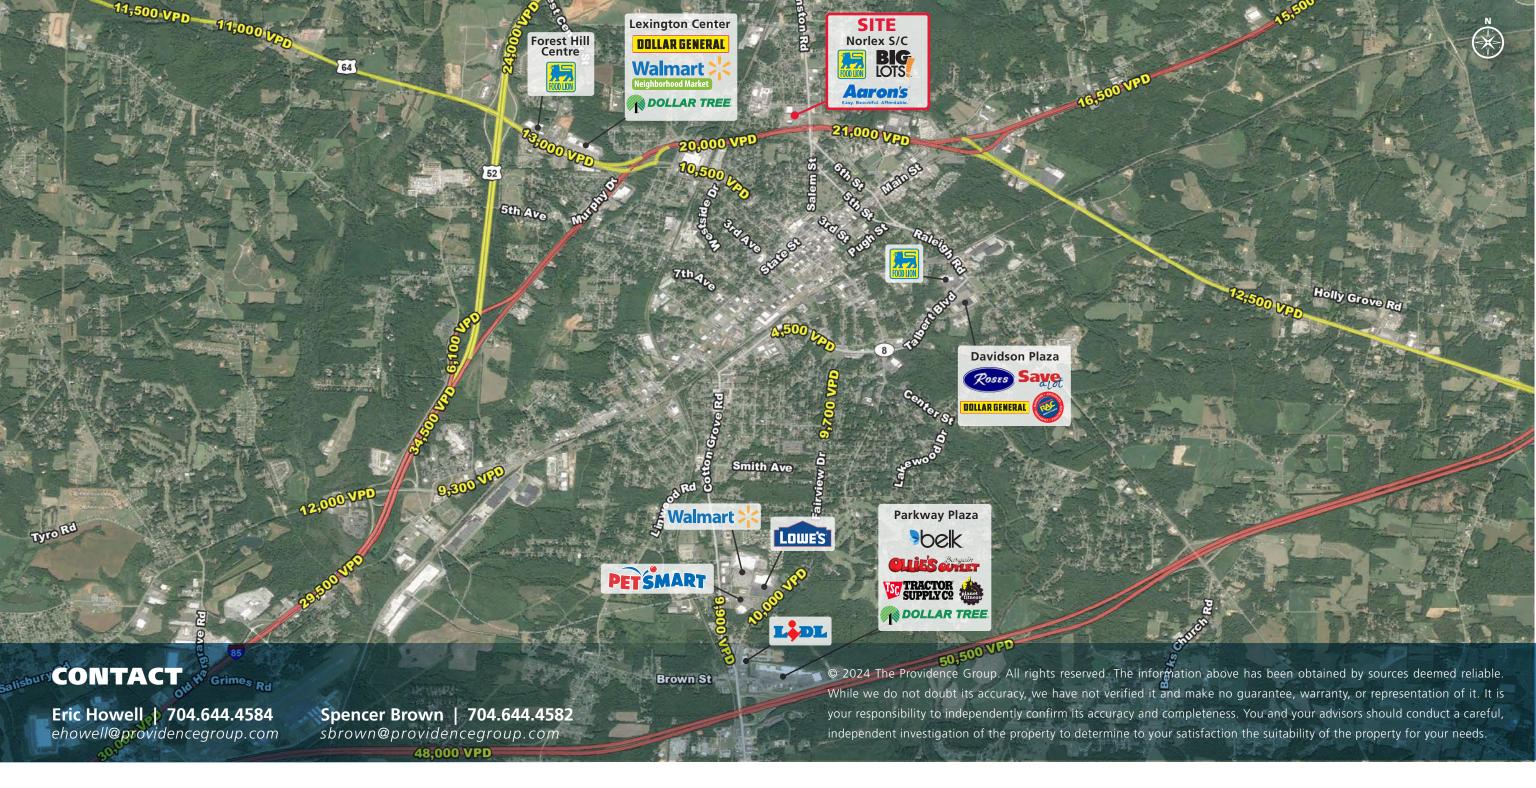

#### **PROPERTY HIGHLIGHTS**

Food Lion and Big Lots! anchors

Convenient location just off I-85 Business

Signalized access on Winston Rd

Excellent visibility from heavily traveled I-85 Business

Outparcel opportunity