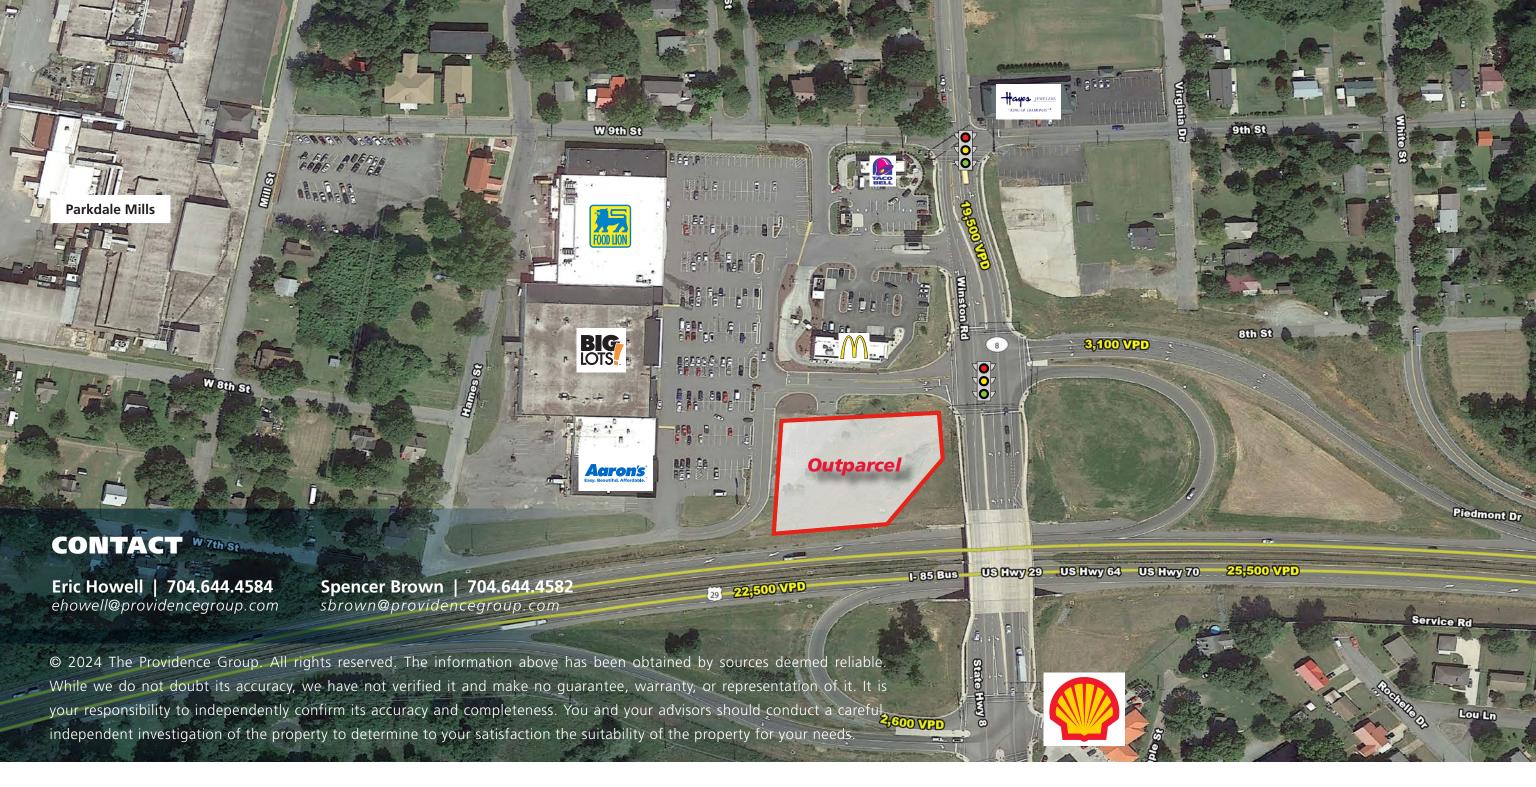

#### **PROPERTY / LEASING INFO**

**GLA**: \_\_\_\_\_\_ 106,549 SF

**Space Available:** \_\_\_\_\_ 2,128 - 7,000 SF

Rate: \_\_\_\_\_ Please call

Outparcel Available: \_\_\_\_\_ +/- 1.45 Acres (GL or BTS only)

#### **PROPERTY HIGHLIGHTS**

Food Lion and Big Lots! anchors

Convenient location just off I-85 Business

Signalized access on Winston Rd

Excellent visibility from heavily traveled I-85 Business

Outparcel opportunity

| Suite | Tenant    | Square Feet     |
|-------|-----------|-----------------|
| 10    | McDonalds | Owned by Others |
| 11    | Taco Bell | Owned by Others |
| 12    | Available | 1.45 AC         |

© 2024 The Providence Group. All rights reserved. The information above has been obtained by sources deemed reliable. While we do not doubt its accuracy, we have not verified it and make no guarantee, warranty, or representation of it. It is your responsibility to independently confirm its accuracy and completeness. You and your advisors should conduct a careful, independent investigation of the property to determine to your satisfaction the suitability of the property for your needs.